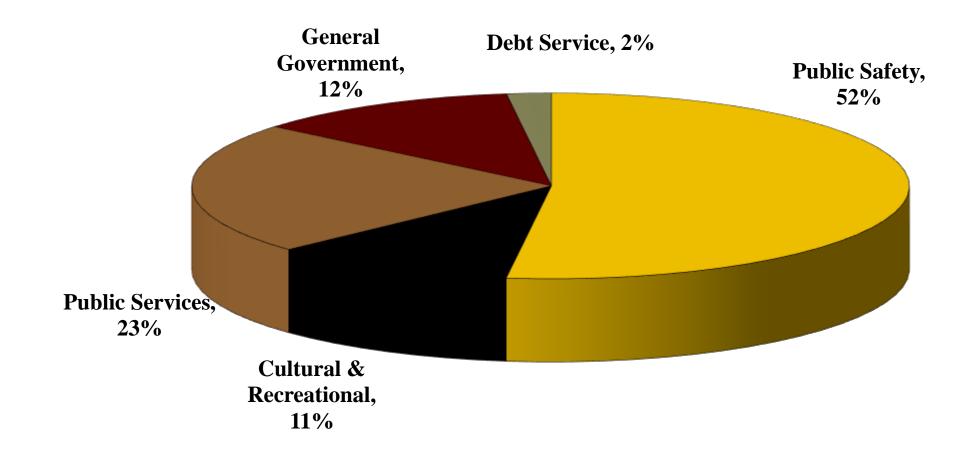

# TOP 3 EXPENDITURES: GENERAL FUND

**Total Expenditures \$ 4,266,734** 

## GENERAL GOVERNMENT

#### PUBLIC SAFETY EXPENDITURES

## PUBLIC SERVICES