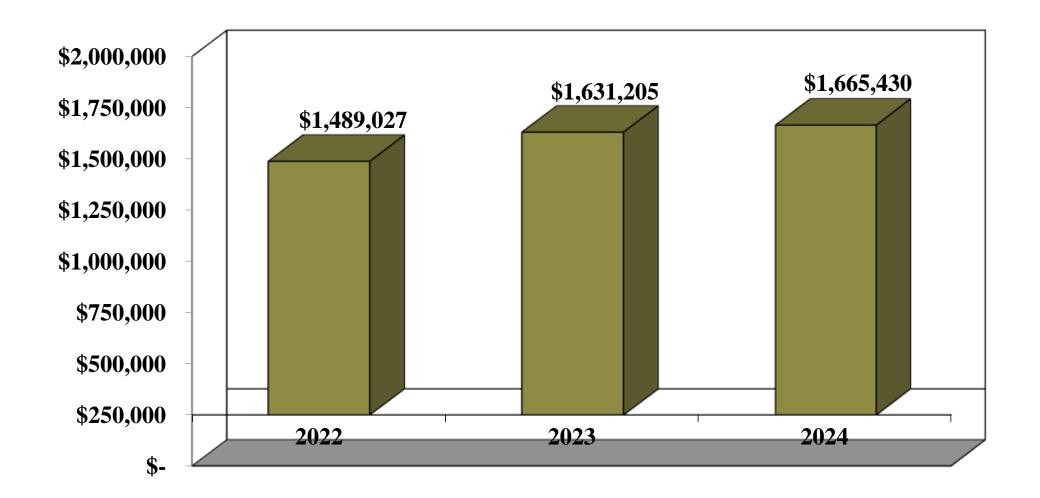

# TOP 3 EXPENDITURES: GENERAL FUND

**Total Expenditures \$ 4,266,734** 

#### PUBLIC SAFETY EXPENDITURES