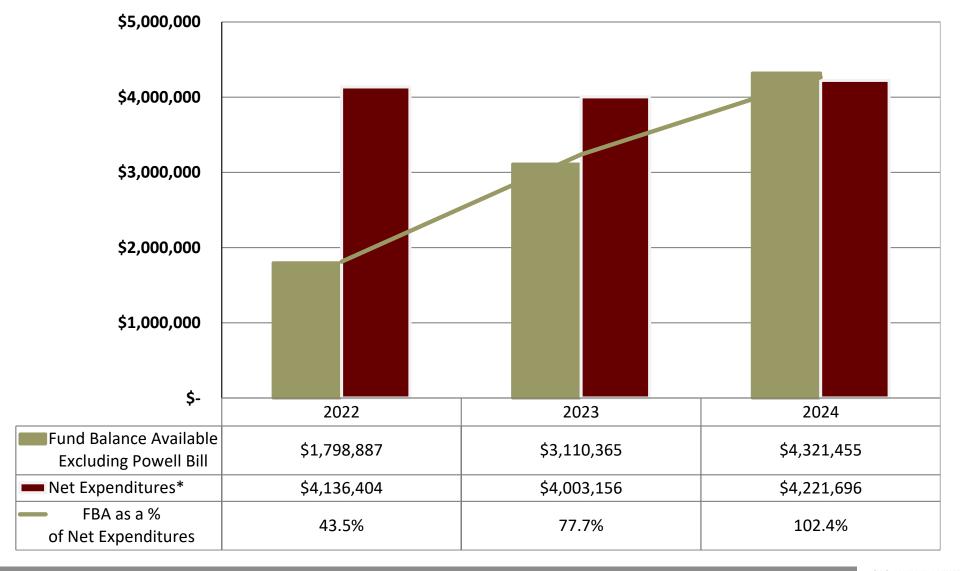

- ☐ UNMODIFIED OPINION
- ☐ COOPERATIVE STAFF

## GENERAL FUND SUMMARY



# TOP 3 REVENUES: GENERAL FUND



**Total Revenues \$ 5,486,381** 

#### **AD VALOREM TAXES**



#### UNRESTRICTED INTERGOVERNMENTAL



# TOP 3 EXPENDITURES: GENERAL FUND



**Total Expenditures \$ 4,266,734** 

## GENERAL GOVERNMENT



#### PUBLIC SAFETY EXPENDITURES



## PUBLIC SERVICES



#### TOTAL FUND BALANCE: GENERAL FUND



# FUND BALANCE POSITION-GENERAL FUND

Total Fund Balance \$ 5,442,777
Stabilization by State Statute (453,001)
Available Fund Balance \$ 4,989,776

Available Fund Balance 2023 \$ 3,658,572
Increase in Available FB \$ 1,331,204



#### FUND BALANCE - GENERAL FUND



# WATER & SEWER FUNDS

Cash Flow from Operations \$ 282,749

Total Net Position \$ 9,585,321

Unrestricted Net Position \$ 2,617,584

Change in net position \$ (299,719)

Quick Ratio 9.93



# **ELECTRIC FUND**

| Cash Flow from Operations        | \$<br>292,673   |
|----------------------------------|-----------------|
| Total Net Position               | \$<br>5,033,921 |
| <b>Unrestricted Net Position</b> | \$<br>2,566,540 |
| Change in net position           | \$<br>94,350    |
|                                  |                 |
| Quick Ratio                      | 7.67            |



#### GENERAL PERFORMANCE INDICATORS

- ❖ Performance Indicators Response Required
  - Material weakness & FPIC timely reconciliation and reporting issues
  - ➤ Material weakness significant audit ad