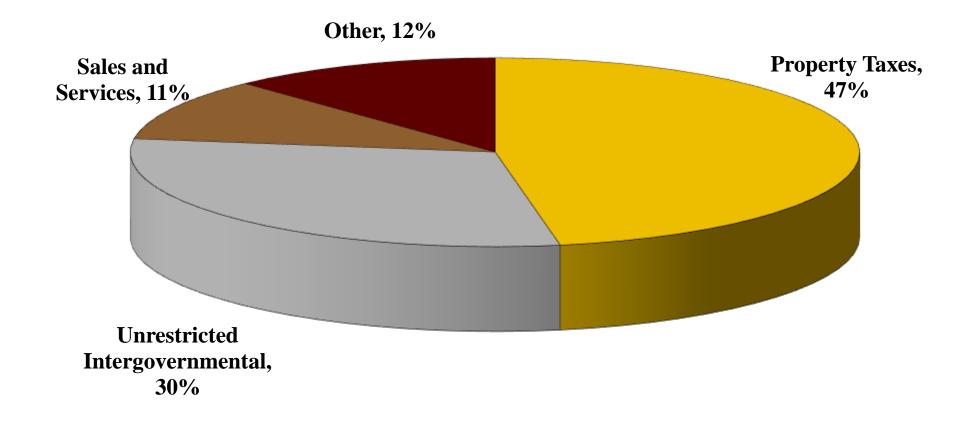

# TOP 3 REVENUES: GENERAL FUND

**Total Revenues \$ 5,486,381** 

#### **AD VALOREM TAXES**

#### UNRESTRICTED INTERGOVERNMENTAL