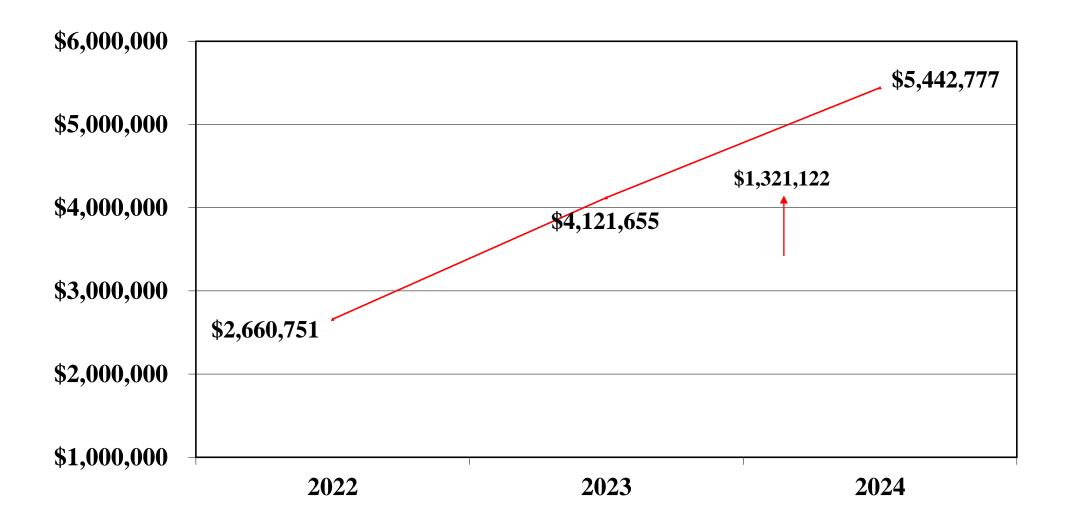

#### TOTAL FUND BALANCE: GENERAL FUND

# FUND BALANCE POSITION-GENERAL FUND

Total Fund Balance \$ 5,442,777
Stabilization by State Statute (453,001)
Available Fund Balance \$ 4,989,776

Available Fund Balance 2023 \$ 3,658,572
Increase in Available FB \$ 1,331,204

#### FUND BALANCE - GENERAL FUND