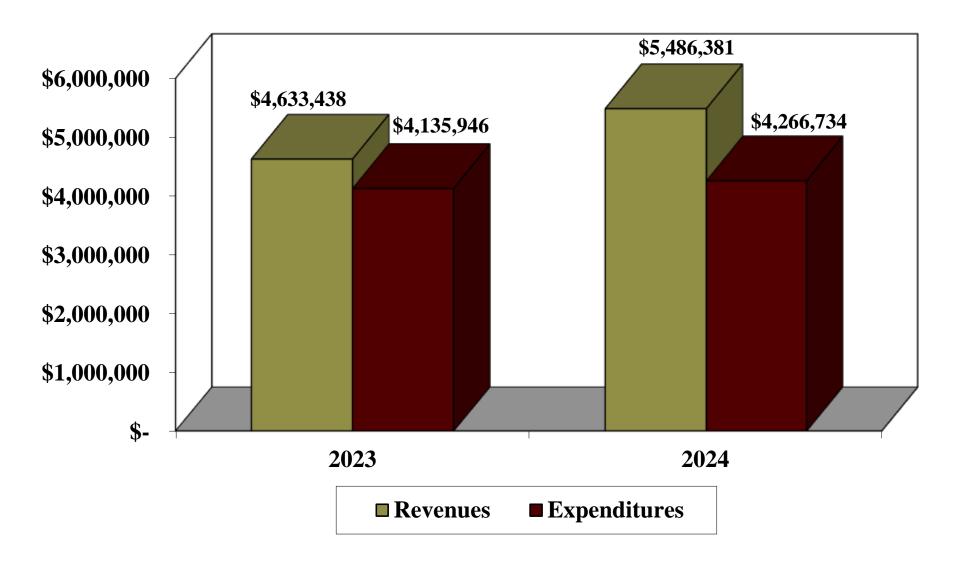

## GENERAL FUND SUMMARY

# TOP 3 REVENUES: GENERAL FUND

**Total Revenues \$ 5,486,381** 

# TOP 3 EXPENDITURES: GENERAL FUND

**Total Expenditures \$ 4,266,734** 