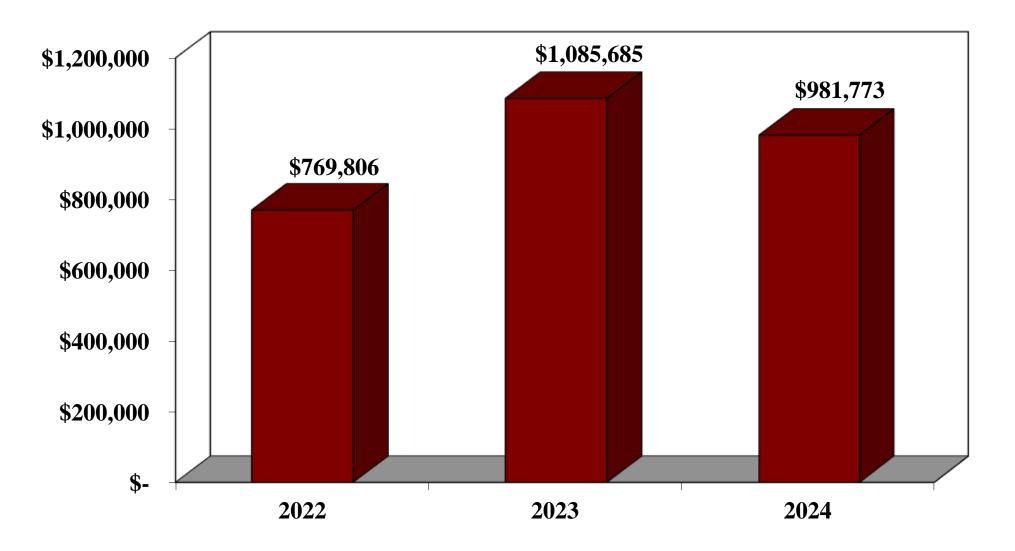

- ☐ UNMODIFIED OPINION
- ☐ COOPERATIVE STAFF

## GENERAL FUND SUMMARY



# TOP 3 REVENUES: GENERAL FUND



**Total Revenues \$ 5,486,381** 

#### **AD VALOREM TAXES**



#### UNRESTRICTED INTERGOVERNMENTAL



# TOP 3 EXPENDITURES: GENERAL FUND



**Total Expenditures \$ 4,266,734** 

## GENERAL GOVERNMENT



#### PUBLIC SAFETY EXPENDITURES



## PUBLIC SERVICES



#### TOTAL FUND BALANCE: GENERAL FUND



# FUND BALANCE POSITION-GENERAL FUND

Total Fund Balance \$ 5,442,777
Stabilization by State Statute (453,001)
Available Fund Balance \$ 4,989,776

Available Fund Balance 2023 \$ 3,658,572
Increase in Available FB \$ 1,331,204



#### FUND BALANCE - GENERAL FUND



# WATER & SEWER FUNDS

Cash Flow from Operations \$ 282,749

Total Net Position \$ 9,585,321

Unrestricted Net Position \$ 2,617,584

Change in net position \$ (299,719)

Quick Ratio 9.93



# **ELECTRIC FUND**

| Cash Flow from Operations        | \$<br>292,673   |
|----------------------------------|-----------------|
| Total Net Position               | \$<br>5,033,921 |
| <b>Unrestricted Net Position</b> | \$<br>2,566,540 |
| Change in net position           | \$<br>94,350    |
|