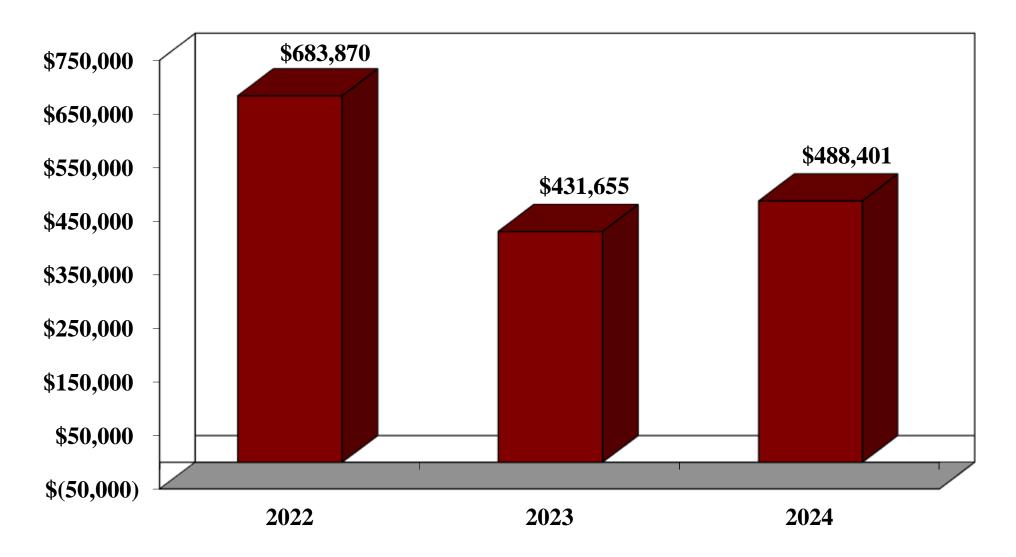

- ☐ UNMODIFIED OPINION
- ☐ COOPERATIVE STAFF

## GENERAL FUND SUMMARY



# TOP 3 REVENUES: GENERAL FUND



**Total Revenues \$ 5,486,381** 

#### **AD VALOREM TAXES**



#### UNRESTRICTED INTERGOVERNMENTAL



# TOP 3 EXPENDITURES: GENERAL FUND



**Total Expenditures \$ 4,266,734** 

## GENERAL GOVERNMENT



#### PUBLIC SAFETY EXPENDITURES



## PUBLIC SERVICES



#### TOTAL FUND BALANCE: GENERAL FUND



# FUND BALANCE POSITION-GENERAL FUND

Total Fund Balance \$ 5,442,777
Stabilization by State Statute (453,001)
Available Fund Balance \$ 4,989,776

Available Fund Balance 2023 \$ 3,658,572
Increase in Available FB \$ 1,331,204



#### FUND BALANCE - GENERAL FUND



# WATER & SEWER FUNDS

Cash Flow from Operations \$ 282,749

Total Net Position \$ 9,585,321

Unrestricted Net Position \$ 2,617,584

Change in net position \$ (299,719)

Quick Ratio 9.93



# **ELECTRIC FUND**

| Cash Flow from Operations        | \$<br>292,673   |
|----------------------------------|-----------------|
| Total Net Position               | \$<br>5,033,921 |
| <b>Unrestricted Net Position</b> | \$<br>2,566,540 |
|