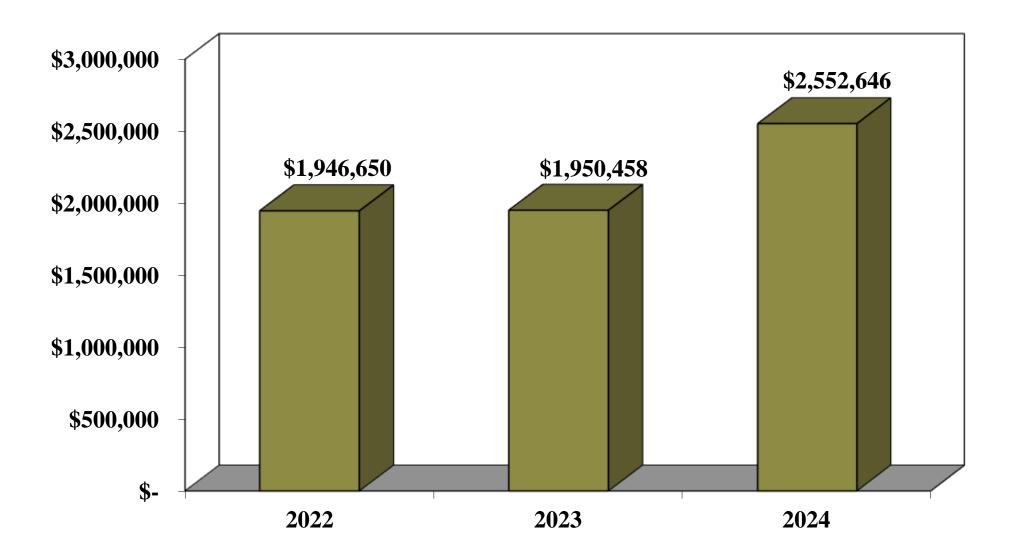

# TOP 3 EXPENDITURES: GENERAL FUND

**Total Expenditures \$ 4,266,734** 

## GENERAL GOVERNMENT