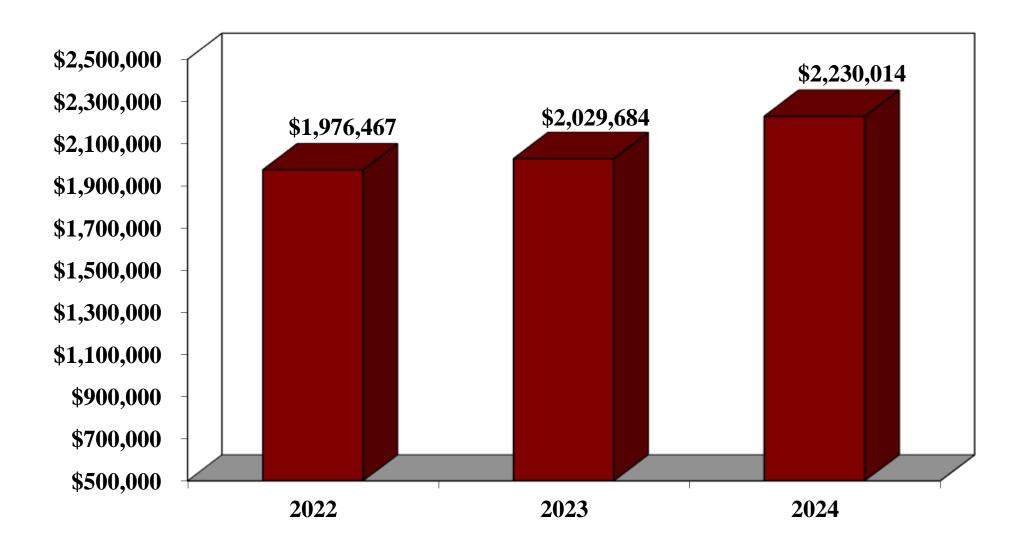

- ☐ UNMODIFIED OPINION
- ☐ COOPERATIVE STAFF

## GENERAL FUND SUMMARY



# TOP 3 REVENUES: GENERAL FUND



**Total Revenues \$ 5,486,381** 

#### **AD VALOREM TAXES**



#### UNRESTRICTED INTERGOVERNMENTAL



# TOP 3 EXPENDITURES: GENERAL FUND



**Total Expenditures \$ 4,266,734** 

## GENERAL GOVERNMENT



#### PUBLIC SAFETY EXPENDITURES



## PUBLIC SERVICES



#### TOTAL FUND BALANCE: GENERAL FUND



# FUND BALANCE POSITION-GENERAL FUND

Total Fund Balance \$ 5,442,777
Stabilization by State Statute (453,001)
Available Fund Balance \$ 4,989,776

Available Fund Balance 2023 \$ 3,658,572
Increase in Available FB \$ 1,331,204



#### FUND BALANCE - GENERAL FUND



# WATER & SEWER FUNDS

Cash Flow from Operations \$ 282,749

Total Net Position \$ 9,585,321

Unrestricted Net Position \$ 2,617,584

Change in net position \$ (299,719)

Quick Ratio 9.93



# **ELECTRIC FUND**

| Cash Flow from Operations        | \$<br>292,673   |
|----------------------------------|-----------------|
| Total Net Position               | \$<br>5,033,921 |
| <b>Unrestricted Net Position</b> | \$<br>2,566,540 |
| Change in net position           |