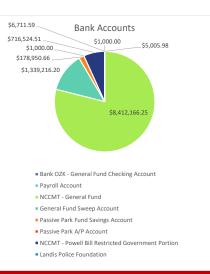

\$16,084,066.00 \$168,042.61 \$168,042.61 1%

| Bank Balances                                     |                 |        |  |  |  |
|---------------------------------------------------|-----------------|--------|--|--|--|
| Bank OZK - General Fund Checking Account          | \$1,000.00      | 0.01%  |  |  |  |
| Payroll Account                                   | \$5,005.98      | 0.05%  |  |  |  |
| NCCMT - General Fund                              | \$8,412,166.25  | 78.91% |  |  |  |
| General Fund Sweep Account                        | \$1,339,216.20  | 12.56% |  |  |  |
| Passive Park Fund Savings Account                 | \$178,950.66    | 1.68%  |  |  |  |
| Passive Park A/P Account                          | \$1,000.00      | 0.01%  |  |  |  |
| NCCMT - Powell Bill Restricted Government Portion | \$716,524.51    | 6.72%  |  |  |  |
| Landis Police Foundation                          | \$6,711.59      | 0.06%  |  |  |  |
| TOTAL                                             | \$10,660,575.19 | 100%   |  |  |  |