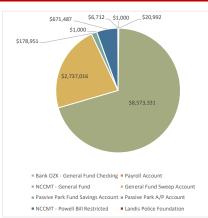

| Bank Balances                     |             |      |
|-----------------------------------|-------------|------|
| Bank OZK - General Fund Checking  | \$1,000     | 0%   |
| Payroll Account                   | \$20,992    | 1%   |
| NCCMT - General Fund              | \$8,573,331 | 70%  |
| General Fund Sweep Account        | \$2,737,016 | 22%  |
| Passive Park Fund Savings Account | \$178,951   | 1%   |
| Passive Park A/P Account          | \$1,000     | 0%   |
| NCCMT - Powell Bill Restricted    | \$671,487   | 6%   |
| Landis Police Foundation          | \$6,712     | 0%   |
| TOTAL                             | 12,190,489  | 100% |