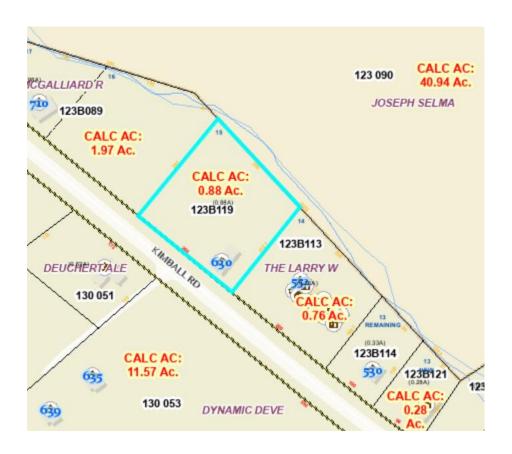

# AN ORDINANCE AMENDING THE LANDIS DEVELOPMENT ORDINANCE OF THE TOWN OF LANDIS, NORTH CAROLINA

Ordinance #ZMA-2023-09-11

BE IT ORDAINED by the Mayor and Board of Aldermen of the Town of Landis, North Carolina that the Official Zoning Map (OZM) of the Landis Development Ordinance (LDO) be amended in accordance with Article 6 of G.S. 160D. The subject property of Dynamic Developers of the Carolinas, LLC, being the owners of the certain land area(s) hereinafter known as Rowan County Tax Parcel(s) 123B119 located at 630 Kimball Road and described with illustration in Attachment "A" attached hereto be designated upon the OZM as follows:

#### TRACT 2: 630 Kimball Rd., China Grove, NC 28023 (Tax Map 123B, Parcel 119)

BEING all of Lot Number 15 of the W. L. Kimball Estate, located on Kimball Road as shown on a map of said property made by Hudson & Almond from a physical survey by them in July and October 1965, said map being on file in the office of the Register of Deeds for Rowan County, North Carolina, in Book of Maps 9995 at page 1049 and reference is hereby made to said map for a more complete description of said property.