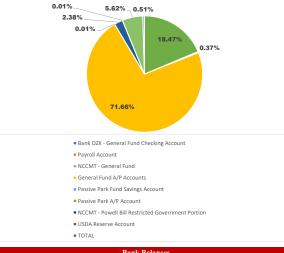

| * TOTAL                                           |                 |        | E  |
|---------------------------------------------------|-----------------|--------|----|
| Bank Ba                                           | lances          |        | To |
| Bank OZK - General Fund Checking Account          | \$2,981,235.04  | 29.81% | Ī  |
| Payroll Account                                   | \$30,050.58     | 0.30%  |    |
| NCCMT - General Fund                              | \$6,172,577.97  | 61.71% |    |
| General Fund A/P Accounts                         | \$1,000.00      | 0.01%  |    |
| Passive Park Fund Savings Account                 | \$228,077.00    | 2.38%  |    |
| Passive Park A/P Account                          | \$1,000.00      | 0.01%  |    |
| NCCMT - Powell Bill Restricted Government Portion | \$539,478.15    | 5.62%  |    |
|                                                   |                 |        |    |
| USDA Reserve Account                              | \$49,034.23     | 0.51%  | -  |
| TOTAL                                             | \$10,002,452.97 | 101%   | Ye |