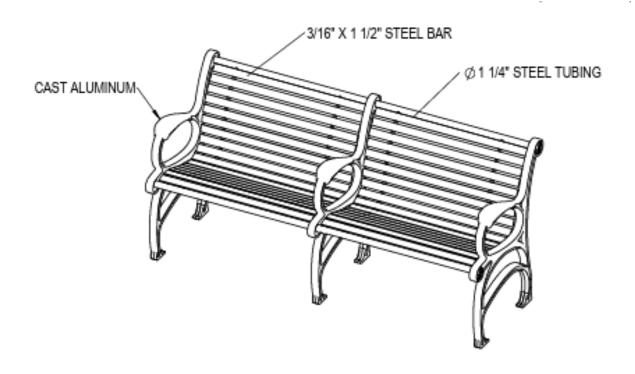

## 1. Currently Approved Belson Outdoors – Waldorf Bench - \$2,765.15 per Bench

2. SiteScapes – Westport Bench - \$2,070.38 per Bench

| 🤖 șiteȘcapeș |                          | P.O. Box 22326<br>Lincoln, NE 68542 | PF: 402/421-9464   WEBSITE: www.sitescapesonline.com<br>FX: 402/421-9479   E-MAIL: info@sitescapesonline.com |                                                                                                      |
|--------------|--------------------------|-------------------------------------|--------------------------------------------------------------------------------------------------------------|------------------------------------------------------------------------------------------------------|
|              |                          |                                     | INCH TOLERANCES U.O.S.                                                                                       | THE INFORMATION CONTAINED IN THIS DRAWING IS<br>THE SOLE PROPERTY OF SITESCAPES, INC. ANY            |
| TITLE        | WESTPORT<br>BACKED BENCH | WP1-1011                            | FRACTION±1/16"<br>ANG±1°                                                                                     | REPRODUCTION IN PART OR AS A WHOLE WITHOUT THE WRITTEN PERMISSION OF SITESCAPES, INC. IS PROHIBITED. |