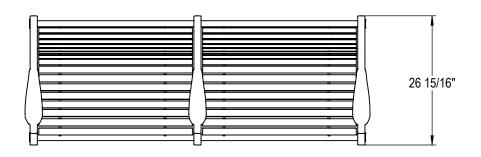

GRABER MANUFACTURING, INC. 1080 UNIEK DRIVE WAUNAKEE, WI 53597 P(800) 448-7931, P(608) 849-1080, F(608) 849-1081 WWW.MADRAX.COM, E-MAIL: SALES@MADRAX.COM

PRODUCT: WLB-6C-HS
DESCRIPTION: WALDORF BENCH, 8FT, CENTER LEG
HORIZONTAL STEEL STRAPS