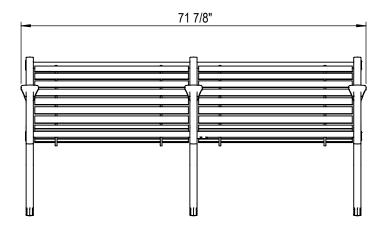

GRABER MANUFACTURING, INC. 1080 UNIEK DRIVE WAUNAKEE, WI 53597 P(800) 448-7931, P(608) 849-1080, F(608) 849-1081 WWW.MADRAX.COM, E-MAIL: SALES@MADRAX.COM

PRODUCT: WLB-6C-HS
DESCRIPTION: WALDORF BENCH, 8FT, CENTER LEG
HORIZONTAL STEEL STRAPS