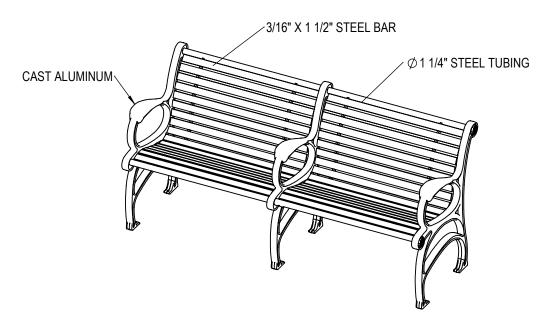

GRABER MANUFACTURING, INC. 1080 UNIEK DRIVE WAUNAKEE, WI 53597 P(800) 448-7931, P(608) 849-1080, F(608) 849-1081 WWW.MADRAX.COM, E-MAIL: SALES@MADRAX.COM

PRODUCT: WLB-6C-HS
DESCRIPTION: WALDORF BENCH, 8FT, CENTER LEG
HORIZONTAL STEEL STRAPS

## ALL FASTENERS ARE STAINLESS STEEL SOME ASSEMBLY REQUIRED

SITE FURNISHING IS POWDER COATED WITH TGIC POLYESTER. STEEL SURFACE PREP INCLUDES MECHANICAL AND CHEMICAL ETCHING FOLLOWED WITH A COATING TO IMPROVE ADHESION AND CORROSION RESISTANCE.