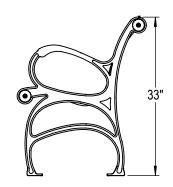

GRABER MANUFACTURING, INC. 1080 UNIEK DRIVE WAUNAKEE, WI 53597 P(800) 448-7931, P(608) 849-1080, F(608) 849-1081 WWW.MADRAX.COM, E-MAIL: SALES@MADRAX.COM

PRODUCT: WLB-6C-HS
DESCRIPTION: WALDORF BENCH, 8FT, CENTER LEG
HORIZONTAL STEEL STRAPS