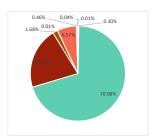

## Town of Landis FY 24 Monthly Summary April 2024

| Network<br>Perspersive Actional setupNetwork<br>Perspersive Actional setupNetwork<br>Perspersive Actional setupCollection-PriveYan Monthly35:00-2077:67598%Collection-PriveYan Monthly35:00-44:0597%Vahicle harent14:00-44:1011501150Perspersive Axino-Current Monthly212:07-15:00-12:0515:00Spenorships7:0017:0514:1514:1824:05Spenorships7:0017:4514:1824:1514:18Spenorships7:0017:4514:1824:16Spenorships7:0017:4514:1824:1615:18Spenorships7:0017:4514:1814:16Naccinaces horestances17:5016:1816:1616:15Perspenor17:5016:1816:1616:1516:15Perspenor17:5016:1816:1616:1516:15Sala Tax of Electre Pro17:5016:1816:1616:15Perspenor17:5016:1816:1616:1516:15Perspenor17:5016:1816:1816:1816:18Perspenor17:5016:1816:1816:1816:18Perspenor17:5016:1816:1816:1816:18Perspenor17:5016:1816:1816:1816:18Perspenor17:5016:1816:1816:1816:18Perspenor17:50                                                                                                                                                                                                                                                                                                                                                                                                                                                                                                                                                                                                                                                                                                                                                                                                                                                                                                                                                                                                                                                                                                                                                                                                                                                         | Operating Budget Revenues              | Budgeted<br>FY24 | April     | FY24 YTD   | %    |
|---------------------------------------------------------------------------------------------------------------------------------------------------------------------------------------------------------------------------------------------------------------------------------------------------------------------------------------------------------------------------------------------------------------------------------------------------------------------------------------------------------------------------------------------------------------------------------------------------------------------------------------------------------------------------------------------------------------------------------------------------------------------------------------------------------------------------------------------------------------------------------------------------------------------------------------------------------------------------------------------------------------------------------------------------------------------------------------------------------------------------------------------------------------------------------------------------------------------------------------------------------------------------------------------------------------------------------------------------------------------------------------------------------------------------------------------------------------------------------------------------------------------------------------------------------------------------------------------------------------------------------------------------------------------------------------------------------------------------------------------------------------------------------------------------------------------------------------------------------------------------------------------------------------------------------------------------------------------------------------------------------------------------------------------------------------------------------------------------------------|----------------------------------------|------------------|-----------|------------|------|
| Nate and part of the set of | Annual Sales Tax from Rowan County     | -                |           | 26,146     | 0%   |
| Nickic heres1.1.00                                                                                                                                                                                                                                                                                                                                                                                                                                                                                                                                                                                                                                                                                                                                                                                                                                                                                                                                                                                                                                                                                                                                                                                                                                                                                                                                                                                                                                                                                                                                                                                                                                                                                                                                                                                                                                                                                                                                                                                                                                                                                            | Property Tax - Current (Monthly)       | 2,127,862        |           | 2,077,675  | 98%  |
| Internation10.000Pactar Ano-Carent (Mail)21.207Pachar Tay Ano-Carent (Mail)Balan Stean FaceBalan Stean FaceSpearsingBalan Stean FaceBalan Stean FacePace ArisesBalan Care Interior                                                                                                                                                                                                                                                                                                                                                                                                                                                                                                                                                                                                                                                                                                                                                                                                                                                                                                                                                                                                                                                                                                                                                                                                                                                                                                                                                                                                                                                                                                                                                                                                                                                                                                                                                                                                                                                                                                                            | Tax Collection - Prior Years (Monthly) |                  | -         | 20,056     | 57%  |
| Papery Tax Auto - Current (Monthly)212.9771.1.44.0307.15Vahidar gere7.2007.51.44.9307.15Daildang Rand Roamy7.5007.94.351.41.9322.97.1Stenst on Inventents - Novell Bill7.507.94.351.41.9322.97.1Discrist on Inventents - Novell Bill7.507.50.77.50.77.50.7Nicalianest name7.5007.507.50.77.50.7Nicalianest name7.5007.507.50.77.50.7Nicalianest name7.50.07.50.77.50.77.50.7Nicalianest name7.50.07.50.77.50.77.50.7Develow Revisitation Came Revi7.50.07.50.77.50.77.50.7Star Tax Tacheonizations10.5007.60.77.50.77.50.7Star Tax Tacheonizations7.50.07.50.77.50.77.50.7Star Tax Tacheonizations7.50.07.50.77.50.77.50.7Car Car Olay7.10.77.50.77.50.77.50.7Car Car Olay7.50.77.50.77.50.77.50.7Car Ca                                                                                                                                                                                                                                                                                                                                                                                                                                                                                                                                                                                                                                                                                                                                                                                                                                                                                                                                                                                                                                                                                                                                                                              |                                        |                  | -         |            |      |
| Name63,000144,800713Baiding Renal Fors7,2007.5784,5101.354Baiding Renal Fors1.5001.91.91.9Medical Signed Rowan Coarsy11.83.1183.2494Menest on Investments1.73.1183.61.01.0Interest on Investments7.01.813.01.01.0Dicke Fors7.001.813.01.01.01.01.0Siles Face Face7.001.01.01.01.01.01.01.01.01.01.01.01.01.01.01.01.01.01.01.01.01.01.01.01.01.01.01.01.01.01.01.01.01.01.01.01.01.01.01.01.01.01.01.01.01.01.01.01.01.01.01.01.01.01.01.01.01.01.01.01.01.01.01.01.01.01.01.01.01.01.01.01.01.01.01.01.01.01.01.01.01.01.01.01.01.01.01.01.01.01.01.01.01.01.01.01.01.01.01.01.01.01.01.01.01.01.01.01.01.01.01.01.0 </td <td></td> <td></td> <td>-</td> <td></td> <td></td>                                                                                                                                                                                                                                                                                                                                                                                                                                                                                                                                                                                                                                                                                                                                                                                                                                                                                                                                                                                                                                                                                                                                                                                                                                                                                                                                                                                                                                 |                                        |                  | -         |            |      |
| NameNameNameNameNameNameNameSponorship1.01.01.01.01.01.01.01.01.01.01.01.01.01.01.01.01.01.01.01.01.01.01.01.01.01.01.01.01.01.01.01.01.01.01.01.01.01.01.01.01.01.01.01.01.01.01.01.01.01.01.01.01.01.01.01.01.01.01.01.01.01.01.01.01.01.01.01.01.01.01.01.01.01.01.01.01.01.01.01.01.01.01.01.01.01.01.01.01.01.01.01.01.01.01.01.01.01.01.01.01.01.01.01.01.01.01.01.01.01.01.01.01.01.01.01.01.01.01.01.01.01.01.01.01.01.01.01.01.01.01.01.01.01.01.01.01.01.01.01.01.01.01.01.01.01.01.01.01.01.01.01.01.01.01.01.01.01.01.01.0                                                                                                                                                                                                                                                                                                                                                                                                                                                                                                                                                                                                                                                                                                                                                                                                                                                                                                                                                                                                                                                                                                                                                                                                                                                                                                                                                                                                                                                                                                                                                                        |                                        |                  |           |            |      |
| Network1111111111111111111111111111111111111111111111111111111111111111111111111111111111111111111111111111111111111111111111111111111111111111111111111111111111111111111111111111111111111111111111111111111111 <td>-</td> <td></td> <td>575</td> <td></td> <td></td>                                                                                                                                                                                                                                                                                                                                                                                                                                                                                                                                                                                                                                                                                                                                                                                                                                                                                                                                                                                                                                                                                                                                                                                                                                                                                                                                                                                                                                                                                                                                                                                                                                                                                                                                                                                                                                       | -                                      |                  | 575       |            |      |
| Interst on Investments95,70019,43514,43924,940Interst on Investments-5,7075,7075,707Noicealneets Kensen-5,70710,00010,00Prisk seponler10,000-4,70710,000Downown Revision Gram Revi10,000-6,7075,707Star Tar on Floor Gram10,000-6,70310,000Star Tar on Steemmentation10,000-7,71,01310,000Star Tar on Steemmentation10,000-10,710010,100Star Tar on Steemmentation10,000-10,710010,100Cara Common Stale and Utar Xe11,700-10,70010,100Cara Common Stale and Utar Xe10,000-10,70010,100Cara Common Stale and Utar Xe5,0007,00010,10010,100Cara Common State7,000-10,10010,100Cara Common State7,000-10,10010,100Star Utar State1,000-10,10010,100Star Utar State2,000-10,10010,100Star Utar State2,000-10,10010,100Star Utar State2,000-10,10010,100Star Utar State2,000-10,10010,100State State2,000-10,10010,100State State State2,000-10,10010,100State State State2,000-10,10010,100                                                                                                                                                                                                                                                                                                                                                                                                                                                                                                                                                                                                                                                                                                                                                                                                                                                                                                                                                                                                                                                                                                                                                                                                                       | Sponsorships                           | 1,500            | -         | 225        | 15%  |
| Interst on Investments - Dowell III-3,1182,4,6,309,14Miscelasco Incore70016.410.5010.4First Responder10,0001010.110.1Exiser Lax or Pledor10,50010.810.110.1Salar Lax or Electric PO273,00010.410.110.1Salar Lax or Decompanning10,00010.410.111.1Salar Lax or Decompanning10,00010.410.111.1Card Covernment Sales and UR TAX990,00010.4,80010.111.1Card Covernment Sales and UR TAX10.00010.111.111.1Card Covernment Sales and UR TAX10.00010.111.111.1Card Covernment Sales and UR TAX10.00010.111.111.1Card Covernment Sales and UR TAX10.00010.211.111.1Card Covernment Sales and UR TAX10.00010.211.111.1Card Covernment Sales and UR TAX10.00010.211.111.1Card Covernment Sales and UR TAX10.00010.111.111.1Card Covern                                                                                                                                                                                                                                                                                                                                                                                                                                                                                                                                                                                                                                                                                                                                                                                                                                                                                                                                                                                                                                                                                                                        | . ,                                    | -                | -         |            |      |
| Neicelianess home-5.0735.0735.073Piole Case Fines13201321350Eris Respondr10,000-10,0001050Exis ran Piod Gas10,500-4.075Erasita ran Checkminication10,0001.080.050273,00Salar Tax or Electrinon10,0001.081.0501.050Salar Tax or Moto Programming90,0001.081.0501.050Salar Tax or Moto Programming90,0001.081.0501.050Card Case11,000-1.011.0501.050Card Case1.00001.081.0501.0501.050Card Case1.00001.001.0501.0501.050Card Case1.00007.001.0501.0501.050Card Case1.00007.001.0501.0501.050Card Case1.00007.001.0501.0501.050Case Case1.0007.001.0501.0501.050Case Case Case Case Case Case Case Case                                                                                                                                                                                                                                                                                                                                                                                                                                                                                                                                                                                                                                                                                                                                                                                                                                                                                                                                                                                                                                                                                                                                                                                                                                                                                                                                                                                                                                                                                                          |                                        |                  |           | ,          |      |
| Pick Fers7801848.081.3201.443.350First peopler10,00010.00010.00010.00010.00010.00010.00010.00010.00010.00010.00010.00010.00010.00010.00010.00010.00010.00010.00010.00010.00010.00010.00010.00010.00010.00010.00010.00010.00010.00010.00010.00010.00010.00010.00010.00010.00010.00010.00010.00010.00010.00010.00010.00010.00010.00010.00010.00010.00010.00010.00010.00010.00010.00010.00010.00010.00010.00010.00010.00010.00010.00010.00010.00010.00010.00010.00010.00010.00010.00010.00010.00010.00010.00010.00010.00010.00010.00010.00010.00010.00010.00010.00010.00010.00010.00010.00010.00010.00010.00010.00010.00010.00010.00010.00010.00010.00010.00010.00010.00010.00010.00010.00010.00010.00010.00010.00010.00010.00010.00010.00010.00010.00010.00010.00010.00010.00010.00010.00010.00010.00010.00010.00010.00010.00010.00010.000 <t< td=""><td></td><td></td><td></td><td></td><td></td></t<>                                                                                                                                                                                                                                                                                                                                                                                                                                                                                                                                                                                                                                                                                                                                                                                                                                                                                                                                                                                                                                                                                                                                                                                                         |                                        |                  |           |            |      |
| Instance1,320Downon Revialization Gran Verd100,000                                                                                                                                                                                                                                                                                                                                                                                                                                                                                                                                                                                                                                                                                                                                                                                                                                                                                                                                                                                                                                                                                                                                                                                                                                                                                                                                                                                                                                                                                                                                                                                                                                                                                                                                                                                                                                                                                                                                                                                                                                                            |                                        | - 780            |           |            |      |
| Exisci Tax on Flortin (C)10,000-4,97,9004,97,900Stale Tax on Electric (P)273,000104,809772,00578%Stale Tax on Video Programming9,000104,809772,00578%Novell Bill Revenues117,50012,11687%78%AGC Revenuer - Controp4400-12,11687%Card Cort4400-12,11687%Card Cort4400-12,11687%Palming Zoning Fers305,000700056,363113%Bird Dep Contra Reserved Ther Serie Markow7,500100100%Ensearce Offer Senihonse17,500-12,81038%Stal Vidiy Reinbursent17,500-12,81038%Stal Staling Tax Prior Yax22,50013,81013,81013,810Stal Staling Tax Prior Yax22,500-34,82013,810Stal Staling Tax Prior Yax22,500-34,82013,810Stal Staling Tax Prior Yax22,500-34,82013,810Stal Staling Tax Prior Yax22,500-34,82013,810Stal Staling Tax Prior Yax22,50013,810Stal Staling Tax Prior Yax <t< td=""><td>First Responder</td><td></td><td>-</td><td></td><td></td></t<>                                                                                                                                                                                                                                                                                                                                                                                                                                                                                                                                                                                                                                                                                                                                                                                                                                                                                                                                                                                                                                                                                                         | First Responder                        |                  | -         |            |      |
| Panchise Tax or Televonumications273,000216,875675,975Sales Tax on Video Programming9,100104.860772,003784Local Government Sales and Uta XX990,000104.860772,003784Powell Bill Revenues117,5001.051.051.05Dord Card Car144,0008810.95Card Card Card Card50,00072,400225,501744Darbage Callescine Fese30,50027,400225,501744Cardage Callescine Fese15,0001.051.05Cardage Callescine Fese15,0002,840384ABC Profits Sate14,000935East Landis Tay Fey Para2200935Sate Utilitis Callescine My Caruny936East Landis Tay Fey Para2,000Sate Utilitis Callescine My CarunyEast Landis Tay Fey Para2,000Sate Tay East Andis Tay Fey Para2,000Sate Tay East Andis Andre My Caruny <td>Downtown Revitalization Grant Rev'd</td> <td>100,000</td> <td>-</td> <td>100,000</td> <td>100%</td>                                                                                                                                                                                                                                                                                                                                                                                                                                                                                                                                                                                                                                                                                                                                                                                                                                                                                                                                                                                                                                                                                                                                                                                                                                                                                                                                | Downtown Revitalization Grant Rev'd    | 100,000          | -         | 100,000    | 100% |
| Slate Tax on Yeleo Pengaming10.006.5.016.7.3.1Caci Governmer Sles and Use Tax9.00.0010.00131.3.1011.7.5.1Local Governmer Alexand Use Tax14.0008.7.1.5ADC Reemas - County4.008.7.1.5Cart Coat4.008.7.1.5Cart Coat5.0.007.0005.6.3.611.7.5.1Cart Scient Fees50.0007.0005.6.3.610.7.5.5Cart Scient Fees7.5.008.7.1.59.7.5.5.5Cart Scient Fees7.5.0010.6.0.79.7.5.5.5Cart Scient Fees7.5.0010.6.0.79.7.5.5.5Cart Scient Fees7.5.0010.7.5.5.510.7.5.5.5Cart Scient Fees7.5.0010.7.5.5.510.7.5.5.5Cart Scient Fees7.5.0010.7.5.5.510.7.5.5.5Cart Scient Fees7.5.0010.7.5.5.510.7.5.5.5.5Cart Scient Fees7.0.0010.7.5.5.5.510.7.5.5.5.5.5.5.5.5.5.5.5.5.5.5.5.5.5.5.                                                                                                                                                                                                                                                                                                                                                                                                                                                                                                                                                                                                                                                                                                                                                                                                                                                                                                                                                                                                                                                                                                                                                                                                                                                                                                                                                                                                                                                 |                                        |                  | -         |            |      |
| Sela Tax on Video Programming9,00010,100772,03578%Local Government Sales and Uie Tax990,000104,809121,1687%Powell Bill Revenues117,50012,11687%Cart Cost4400-012,11687%Cart Cost44001010%13%13%Daming Zoning Fers50,00070055,63513%Garbage Collection Fees67,050162,07793%Ent Confers Fers17,000162,07793%Ent Schrift Reinbursen17,500162,07793%Sold Wase Dayonal Tax18,80074,80013%Eat Lands Program Tax2,20034,18213%Eat Lands Program Tax2,20034,18213%Eat Lands Program Tax2,20034,18213%Eat Lands Facher Program2,20034,18213%Eat Lands Facher Program2,20011,7055%Eat Lands Facher Program2,00011,7055%Eat Lands Facher Program2,00011,7055%Stale Tax Keind3,50011,7055%Stale Tax Keind1,17011,7055%Stale Tax Keind1,17011,7055%Stale Tax Keind1,17011,7055%Stale Tax Keind1,17011,7011,70Stale Tax Keind1,17011,7011,70Stale Tax Keind1,17011,7011,70Stale Tax Keind1,17011,7011,70<                                                                                                                                                                                                                                                                                                                                                                                                                                                                                                                                                                                                                                                                                                                                                                                                                                                                                                                                                                                                                                                                                                                                                                                                                   |                                        |                  | -         |            |      |
| Lead Government Sub and Use TProvel Riski and Use TAProvel Riski and Use TAProve TA <t< td=""><td></td><td></td><td></td><td></td><td></td></t<>                                                                                                                                                                                                                                                                                                                                                                                                                                                                                                                                                                                                                                                                                                                                                                                                                                                   |                                        |                  |           |            |      |
| ABC Revenue - County14,00017,10187%Court Cot400                                                                                                                                                                                                                                                                                                                                                                                                                                                                                                                                                                                                                                                                                                                                                                                                                                                                                                                                                                                                                                                                                                                                                                                                                                                                                                                                                                                                                                                                                                                                                                                                                                                                                                                                                                                                                                                                                                                                                                                                                                                               |                                        |                  | 104,869   |            |      |
| Court Cost4006.6.315%EMT Monies from Rowan County8100%Planning Zoning Fees50.000700125.307.4%Garbage Collection Feen6.1956.1956.1956.195100%Resource Officer Reimbursement175.000162.07793%AGC Profits State175.0000%128.30128%AGC Profits State1.8000%128.30128%East Landis Property Tax2.2003.41.82137%East Landis Moor Vehicles3.0000%13.580%East Landis Moor Vehicles3.0001.1705.9%Sales Tax Refind3.3580%0%Sales Tax Refind </td <td></td> <td></td> <td></td> <td></td> <td></td>                                                                                                                                                                                                                                                                                                                                                                                                                                                                                                                                                                                                                                                                                                                                                                                                                                                                                                                                                                                                                                                                                                                                                                                                                                                                                                                                                             |                                        |                  |           |            |      |
| International constructionInternational constructionPlanning/Zoning Fees50,00070055,363113%Garbage Collection Fees305,00072,400225,30174%Fire Dept Grant Received61,556,1956,1956,19575%Resource Officer Reinhurse175,00093%93%EMS Utility Reinhursement7,5008,60075%Solid Wate Disposal Tax14,0000,760128%East Landis Property Tax2,5003,5009%East Landis Property Tax2,5003,5009%East Landis Property Tax2,0001,5005%East Landis Property Tax2,0001,5005%East Landis Heast Path3,5001,5005%East Landis Heast Path3,5001,5001,755Salea Tax Reind6,5175%1,500Salea Tax Reind3,3389%1,552Salea Tax Reind7,6223,22381,500Salea Tax Reind7,6223,22381,056Salea Tax Reind7,8622,27,6731,095Salea Tax Reind1,8001,800Revermes1,8001,8001,814Revermes1,8008,5281,956Path Revermes1,8001,8141,956Path Revermes1,8001,                                                                                                                                                                                                                                                                                                                                                                                                                                                                                                                                                                                                                                                                                                                                                                                                                                                                                                                                                                                                                                                                                                                                                                                                                                                                                                | ABC Revenue - County                   | 14,000           | -         | 12,116     |      |
| PlanningZoning Fees50,00070055,503113%Garbage Collection Fees305,00027,400225,30174%Fire DepC rant Received15,0006.1956.1956.195100%ENS Utility Reimbursement7,50012,84038%DS Utility Reimbursement7,5000%12,84038%Solid Waser Disposal Tax1,8000%12,85012,850East Landis Porty Tax2,0001014,162137%15East Landis Porty Fuex2,00011,17095%East Landis Nor Vehicles3,00011,5096%Debt Sctoff 1.0 Fund0%11,50010%Sales Tax Refind14,500%11,50010%Sales Tax Refind0%11,50010%10%Sales Tax Refind0%11,50010%10%Sales Tax Refind0%10%10%10%Insurance Proceeds11,50010,80010%10%10%Restruction Association12,8008,70410%10%10%Administrative Service Charges12,8108,76410%10%10%Ind Blance Appropriated637,4866,8286,82492,81010%Index Card Appropriated11,9008,76010%10%10%Debt Setoff Jo Fund13,8106,764<                                                                                                                                                                                                                                                                                                                                                                                                                                                                                                                                                                                                                                                                                                                                                                                                                                                                                                                                                                                                                                                                                                                                                                                                                                                                                                          |                                        | 400              | -         |            |      |
| Carbage Collection Fees305,00027,400225,30174%Fire Dept Grant Received6,1956,1956,195100%Resource Officer Reimburse175,000-162,07795%EMS Utility Reimbursement7,500-2,84035%Solid Waste Disposal Tax18,00-2,300128%East Landis Property Tax2,500-34,182137%East Landis Forder State2,000-95%East Landis Collection by County150%East Landis Moor Vehicles3,500-3,33890%East East Refind150%Sales Tax Refind17075%Sales Tax Refind-3473470%Sales Tax Refind-3473470%Sales Tax Refind-3473470%Sales Tax Refind-3473470%Sales Tax Refind-348100277%Sales Tax Refind-5045520%Restitution-5045520%Restitution-504100277%Restitution-504100277%Furd Resource11,100,00087,032794,54672%Restitution Service Charges11,00,00087,032794,54672%Interest on Investments6,8886,82490%15%Interest on Investments- </td <td></td> <td></td> <td>-</td> <td></td> <td></td>                                                                                                                                                                                                                                                                                                                                                                                                                                                                                                                                                                                                                                                                                                                                                                                                                                                                                                                                                                                                                                                                                                                                                                                                                                                   |                                        |                  | -         |            |      |
| Fire Dept Grant Reserved6,1956,1956,195100%Resource Officer Reimbarse175,000162,07793%EMS Utility Reimbarsematt7,500AGC Porits-State14,000Solid Waste Disposal Tax18,000East Landis Frox-Prior Yars200State Utilities Collection by CountyEast Landis Mater Prior Yars2,000                                                                                                                                                                                                                                                                                                                                                                                                                                                                                                                                                                                                                                                                                                                                                                                                                                                                                                                                                                                                                                                                                                                                                                                                                                                                                                                                                                                                                                                                                                                                                                                                                                                                                                                                                                                                                                   |                                        |                  |           |            |      |
| Resource Officer Reimbursement175,000162,07793%EMS Utility Reimbursement7,5003,8%ABC Profis - State14,0000%Solid Waste Dispoal Tax25,0003,37%East Lands Property Tax225,0003,57%East Lands Tax - Prior Years2,0001,170East Lands Scale and Interest2,0001,170East Lands Motor Vehicles3,0503,588Debt Sctoff - 10 Fund1,50Cast Rafin Motor Vehicles10%Sale at Rafin Motor Vehicles1,50Sale at Rafin Motor Vehicles0%Sale at Rafin Motor Vehicles1,50Vendor Reimbursement1,500%Sale at Rafin Motor Vehicles1,62Sale at Rafin Motor Vehicles1,62Sale at Rafin Motor Vehicles1,762Sale at Rafin Motor Vehicles1,762Rafin Mattive Service Charge1,850Rafin Mattive Service Charge1,850Candration Services - W                                                                                                                                                                                                                                                                                                                                                                                                                                                                                                                                                                                                                                                                                                                                                                                                                                                                                                                                                                                                                                                                                                                                                                                                                                                                  | -                                      |                  |           |            |      |
| ABC Profis- State14,000-0.5Solid Waste Dispoal Tax1,800-2,300128%East Landis Property Tax25,000-34,182137%East Landis Tax - Prior Years200-95%East Landis Collecin by County3590%East Landis Motor Vehicles3,500-3,35896%East Landis Motor Vehicles3,500-3,35896%Sales Tax Refund150%Sales Tax Refund-3473470%Sales Tax Refund-7,6223,2380%Cade of Fixed & Surplus Assets11,500-120,0000%Rowan Municpal Association-7,6223,2380%Fund Balance Appropriated637,486-0%100,927Park Revenues11,8007,864100,92779%Vater Service Charges12,81007,864100,927Park Revenues1,100,00087,032794,55672%Mare Service Charges1,100,00087,032794,55672%Instrance Proceeds4,3420%Instrance Proceeds4,3420%Instrance Proceeds4,3420%Sever Inpact Fees993,00084,588722,17973%Sever Inpact Fees3,000-11,87273%Sever Inpact Fees3,000-11,87273%Pa                                                                                                                                                                                                                                                                                                                                                                                                                                                                                                                                                                                                                                                                                                                                                                                                                                                                                                                                                                                                                                                                                                                                                                                                                                                                                  |                                        |                  | -         |            |      |
| Solid Waste Disposal Tax1,8002,300128%East Landis Property Tax25,00034,182137%East Landis Fax - Prior Years200State Utilities Collection by CountyEast Landis Families and Interest3,500East Landis Motor Vehicles3,500                                                                                                                                                                                                                                                                                                                                                                                                                                                                                                                                                                                                                                                                                                                                                                                                                                                                                                                                                                                                                                                                                                                                                                                                                                                                                                                                                                                                                                                                                                                                                                                                                                                                                                                                                                                                                                                                                       | EMS Utility Reimbursement              | 7,500            | -         | 2,840      | 38%  |
| Last Landis Property Tax25,00034,182137%East Landis Tax - Prior Years2003599%State Ulithies Collection by County3599%East Landis Andis Penalties and Interest3,0001,1709%East Landis Andor Vehicles3,5001,1509%Debt Setoff - 10 Fund65,9750%Sale of Fixed & Surplus Assets11,5001,92517%Vender Reimbursement-7,62232,2380%Isurance Proceeds-7,62232,2380%Restitution20,0000%Rowan Municipal Association-5045520%Administrative Service Charges128,1007,864100,02779%Park Revenos128,1007,864100,02779%Mater Service Nature1,100,00087,032794,54672%Construction Services - Water48,0002,500335,55080%Interest on Investments6,8886,8243,3140%Isatarane Proceeds3,3140%East Landis Water3,3140%Sewer Service Fees93,00084,588722,17973%Sewer Instact Seromwater11,2009,80084,588723,179Isatarane Proceeds3,0002,5002,84,3672%Isatarane Proceeds3,0002,5002,84,3673% <td>ABC Profits - State</td> <td>14,000</td> <td>-</td> <td>-</td> <td>0%</td>                                                                                                                                                                                                                                                                                                                                                                                                                                                                                                                                                                                                                                                                                                                                                                                                                                                                                                                                                                                                                                                                                                                                                             | ABC Profits - State                    | 14,000           | -         | -          | 0%   |
| East Landis Tax - Prior Years200-95%State Utilities Collection by County                                                                                                                                                                                                                                                                                                                                                                                                                                                                                                                                                                                                                                                                                                                                                                                                                                                                                                                                                                                                                                                                                                                                                                                                                                                                                                                                                                                                                                                                                                                                                                                                                                                                                                                                                                                                                                                                                                                                                                                                                                      |                                        |                  | -         |            |      |
| State Utilities Collection by County3590%East Landis Penalties and Interest3,000-1,17059%East LandisMotor Vehicles3,500-3,35896%Debt Stoff - 10 Fund1,15000%58Sales Tax Refund11,500-1,122517%Vendor Reimbursement-7,62232,2380%Basurance Proceeds-7,62232,2380%Restitution-7,62232,2380%Rown Minicipal Association-5045520%Fund Balance Appropriated637.86-0%Administrative Service Charges725,331363.836727,673100%Park Revenes11,100,00087,032794,54672%Construction Services - Water1.8500%Interest In Investments6.8886.8246.843912%Miscellancous Income1.8500%Interest In Investments6.8886.8240%10%Sever Impact Fees993,0002.500335,55080%Sever Impact Fees115,0009.84,588722,17973%Sever Impact Fees0,0002.50018,85017%Interest In Investments - Stormwater1,2004,280,18573%Reconnet Fees6,500016,80044,89517%Reterst In Investments - Electric3,000-3.544%Inter                                                                                                                                                                                                                                                                                                                                                                                                                                                                                                                                                                                                                                                                                                                                                                                                                                                                                                                                                                                                                                                                                                                                                                                                                                      |                                        |                  | -         |            |      |
| Last Landis Penalties and Interest2,000-1,17059%East Landis - Motor Vehicles3,500-3,35896%Debt Setof - 10 Fund65,9750%Sale ar Fixed & Surplus Assets11,500-17%0%Sale of Fixed & Surplus Assets11,500-17%0%Sale of Fixed & Surplus Assets11,500-17%0%Sale of Fixed & Surplus Assets11,500-17%0%Insurance Proceeds-7,62232,2380%Restitution-5045520%Rowan Municipal Association-50415020%Administrative Service Charges128,1007,864100,02779%Park Revenes128,1007,864100,02779%Water Service Nater1,8500%Inscellancous Income1,8500%Instrative Service Nater3,3140%Instrater Proceeds1,8500%Instrater Proceeds3,3140%Sever Inpact Fees993,00084,588722,17973%Sever Inpact Fees11,5009,83084,58372%Interest on Investments - Stornwater11,2002,8360%Sever Inpact Fees3,000-1,87073%Interest on Investments - Stornwater1,20084,58872%Interest on Investments - Stornwater-                                                                                                                                                                                                                                                                                                                                                                                                                                                                                                                                                                                                                                                                                                                                                                                                                                                                                                                                                                                                                                                                                                                                                                                                                                       |                                        | 200              |           |            |      |
| Last Landis - Moter Vehicles3,500-3,35896%Debt Setoff - 10 Fund150%Sales Tax Refund65.9750%Sale of Fixed & Surplus Assets11,500-1.9.2517%Vender Reimbursement-34734470%Insurance Proceeds-7,62232.2380%Restitution-5045520%Restitution-5045520%Restitution-5045520%Administrative Service Charges725,331363.836727,673100%Park Revenues128,1007.864100.92779%Water Service - Larges725,331363.836722,673100%Construction Services - Water4.8500%Interest on Investments6.8586.82462.843912%Miscellancous Income4.3420%Instruct Proceeds4.3420%Instruct Proceeds02.50038.55080%Debt Setoff - 20 Fund11.8720%Instruct Proceeds993,00084.588722,17973%Sewer Service Fees993,00084.588722,17973%Sewer Service Fees115,0009,83082.58372%Interest on Investments - Electric30,0002.5002.84,36174%Construction Services - Electric5.900,000479,166<                                                                                                                                                                                                                                                                                                                                                                                                                                                                                                                                                                                                                                                                                                                                                                                                                                                                                                                                                                                                                                                                                                                                                                                                                                                                  |                                        | 2.000            |           |            |      |
| Sales Tax Refund <td></td> <td></td> <td>-</td> <td></td> <td>96%</td>                                                                                                                                                                                                                                                                                                                                                                                                                                                                                                                                                                                                                                                                                                                                                                                                                                                                                                                                                                                                                                                                                                                                                                                                                                                                                                                                                                                                                                                                                                                                                                                                                                                                                                                                                                                                                                                                                                                                                                                                                                        |                                        |                  | -         |            | 96%  |
| Sale of Fixed & Surplus Assets11,5001,92517%Vendor Reimbursement3473470%Insurance Proceeds7,62232,2380%Restitution20,0000%Rowan Municipal Association20,0000%Rowan Municipal Association0%100,000Administrative Service Charges725,331363,836727,673100%Park Revenues128,1007,864100,02779%Water Service Awater18,800Interest on Investments6,6886,2843912%Miscellancous Income3,314Debt Stoff - 20 FundTap FeesSewer Service Fees993,00084,588722,170Sewer Inpact FeesTap FeesStormwater Fee11,5009,830082,583Interest on Investments - Stormwater12,000Construction Service - Electric3,000Stormwater FeesInterest on Investments - Electric3,000Ponditis - Electric<                                                                                                                                                                                                                                                                                                                                                                                                                                                                                                                                                                                                                                                                                                                                                                                                                                                                                                                                                                                                                                                                                                                                                                                                                                                                                                                                                                                                                                       | Debt Setoff - 10 Fund                  | -                | -         | 15         | 0%   |
| Vendor ReimbursementIIIIIIIIIIIIIIIIIIIIIIIIIIIIIIIIIIIIIIIIIIIIIIIIIIIIIIIIIIIIIIIIIIIIIIIIIIIIIIIIIIIIIIIIIIIIIIIIIIIIIIIIIIIIIIIIIIIIIIIIIIIIIIIIIIIIIIIIIIIIIIIIIIIIIIIIIIIIIIIIIIIIIIIIIIIIIIIIIIIIIIIIIIIIIIIIIIIIIIIII                                                                                                                                                                                                                                                                                                                                                                                                                                                                                                                                                                                                                                                                                                                                                                                                                                                                                                                                                                                                                                                                                                                                                                                                                                                                                                                                                                                                                                                                                                                                                                                                                                                                                                                                                                                                                                                                                 | Sales Tax Refund                       | -                | -         | 65,975     |      |
| Insurance ProceedsRestitution <td></td> <td></td> <td>-</td> <td></td> <td></td>                                                                                                                                                                                                                                                                                                                                                                                                                                                                                                                                                                                                                                                                                                                                                                                                                                                                                                                                                                                                                                                                                                                                                                                                                                                                                                                                                                                                                                                                                                                                                                                                                                                                                                                                                                                                                                                                                                                                                                                                                              |                                        |                  | -         |            |      |
| Restitution-20,0000%Rowan Municipal Association-5045520%Fund Balance Appropriated637,486-0%100,927Administrative Service Charges725,331363,836727,673100%Park Revenues128,1007.864100,9277%Water Service Charges1,100,00087,032784,5400%Construction Services - Water8,8500%Interest on Investments6,8886,82462,843912%Miscellancous Income4,4320%Tap Fees - Water48,0002,50038,55080%Dels Geff - 20 Fund3,3140%Bast Landis Water993,00084,588722,17973%Sewer Service Fees993,00084,588722,17973%Sewer Impact Fees115,0009,83082,58372%Interest on Investments - Stormwater12,0008,86072,67310%Electricity Fees5,900,000479,16642,80,18573%Penalties - Electric3,0002,5002,843610%Reconnect Fees65,00016,80041,89564%Interest on Investments - Electric2,0003,85032,826Miscellancons Income1,500-3,50032,826Miscellancons Income1,5007,64310%Interest on Investments - Electric2,0003,8163,2376Miscellan                                                                                                                                                                                                                                                                                                                                                                                                                                                                                                                                                                                                                                                                                                                                                                                                                                                                                                                                                                                                                                                                                                                                                                                                      |                                        | -                |           |            |      |
| Nevan Municipal Association.5445520%Fund Balance Appropriated637,4860%Administrative Service Charges725,331363,836727,673100%Park Revenues128,1007.864100,92779%Water Service1,100,00087,032794,54672%Construction Services - Vater1,8500%Interest on Investments6.8886.8240%12%Miscellancous Income4,3420%Inserston Investments6.8886.8240%12%Sever Service Fees48,0002,50038,55080%Debt Setoff - 20 FundSever Service Fees993,00084,588722,17973%Sever Inpact FeesStormwater Fees115,0009,83082,58372%Interest on Investments - Stormwater1,2002182,8436174%Construction Services -Electric3,0002,50028,436174%Construction Services - Stormwater1,2002182,8436174%Reconnect Fees15,000479,1664,280,185173%Penalties - Electric3,000.3,55086,78430%Reconnect Fees65,00016,80041,89564%Interest on Investments - Electric2,0003,81441%Interest on Investments1,500 <td< td=""><td></td><td></td><td></td><td></td><td></td></td<>                                                                                                                                                                                                                                                                                                                                                                                                                                                                                                                                                                                                                                                                                                                                                                                                                                                                                                                                                                                                                                                                                                                                                                            |                                        |                  |           |            |      |
| Administrative Service Charges725,331363,836727,673100%Park Revenues128,1007,864100,92779%Water Service1,100,00087,032794,54672%Construction Services - Water1,8500%Interest on Investments6,8886,82462,843912%Miscellancous Income4,3420%Tap Fees. Water48,0002,50038,55080%Debt Setoff - 20 Fund3,3140%East Landis Water3,3140%Sewer Service Fees993,00084,588722,17973%Sewer Impact Fees13600%Interest on Investments - Stornwater115,0009,83082,58372%Interest on Investments - Stornwater12,002,180%2,500Sever Impact Fees5,900,0000%Electricity Fees0,5000479,1664,280,18573%Reconnect Fees6,500016,80014,89564%Miscellancous Income1,500-3500%Polatise- Electric2,0007,28066,39232%Interest on Investments - Electric2,0003,302,37011%Interest on Investments - Electric2,0007,302,64416%Interest on Investments - Electric2,0003,302,37011%Inderground Service3,5000%                                                                                                                                                                                                                                                                                                                                                                                                                                                                                                                                                                                                                                                                                                                                                                                                                                                                                                                                                                                                                                                                                                                                                                                                                                 |                                        |                  | 504       |            |      |
| Park Revenues         128,100         7.864         100.927         79%           Water Service         1,100,000         87.032         794,546         72%           Construction Services - Water         -         -         1.850         0%           Interest on Investments         6.888         6.824         62,843         912%           Miscellancous Income         -         -         43,800         0%6           Tap Fees         48,000         2.00         33,850         80%           Deki Stoff - 20 Fund         -         -         43,314         0%           East Landis Water         -         -         3,314         0%           Sever Impact Fees         993,000         84,588         722,179         73%           Sever Impact Fees         0,000         2.500         28,436         95%           Stormwater Fees         115,000         9,830         82,583         72%           Interest on Investments - Stormwater         1,200         218         2,086         73%           Construction Services - Electric         3,000         -         -         9%           Recomeet Fees         0.5000         479,166         4,280,185         73% <tr< td=""><td>Fund Balance Appropriated</td><td>637,486</td><td>-</td><td>-</td><td>0%</td></tr<>                                                                                                                                                                                                                                                                                                                                                                                                                                                                                                                                                                                                                                                                                                                                                                                                     | Fund Balance Appropriated              | 637,486          | -         | -          | 0%   |
| Water Service1,100,00087,032794,54672%Construction Services - Water1,8500%Interest on Investments6,8886,82462,843912%Miscellancous Income4,3420%Tap Fees - Water44,8002,50038,5080%Debt Setoff - 20 Fund2,1440%Insurance Proceeds3,3140%Sewer Impact Fees993,00084,588722,17973%Sewer Impact Fees30,0002,50028,53395%Stornwater Fees115,0009,83082,58395%Interest on Investments - Stornwater1,2002,182,086Construction Services - Electric3,000Reconnext Fees5,900,000479,1664,280,18573%Penalties - Electric65,00016,80044,89564%Meter Tampering Fees8,0003544%Interest on Investments - Electric20,0007,28066,392332%Interest on Investments - Electric20,0007,28066,392332%Interest on Investments - Electric2,0003302,370119%Sale of Scrap Metal-3500%2,370119%Sale of Scrap Metal5,0000%32,570Sale of Surpus Assets - Electric1,5008,6802,370119%Sale of Scrap Metal-3,                                                                                                                                                                                                                                                                                                                                                                                                                                                                                                                                                                                                                                                                                                                                                                                                                                                                                                                                                                                                                                                                                                                                                                                                                                 | Administrative Service Charges         |                  |           | 727,673    |      |
| Construction Services - Water         -         -         -         -         -         -         -         -         -         -         -         -         -         -         -         -         -         -         -         -         -         -         -         -         -         -         -         -         -         -         -         -         -         -         -         -         -         -         -         -         -         -         -         -         -         -         -         -         -         -         -         -         -         -         -         -         -         -         -         -         -         -         -         -         -         -         -         -         -         -         -         -         -         -         -         -         -         -         -         -         -         -         -         -         -         -         -         -         -         -         -         -         -         -         -         -         -         -         -         -         -         -         -         - <th< td=""><td></td><td></td><td></td><td></td><td></td></th<>                                                                                                                                                                                                                                                                                                                                                                                                                                                                                                                                                                                                                                                                                                                                                                                                                                                                                                                                  |                                        |                  |           |            |      |
| Interest on Investments6.8.886.8.246.2.84391.2%Miscellancous Income4.3.420%Tap Fees - Water48.0002.50038.55080%Debt Setoff - 20 Fund2.140%Insurance Proceeds3.3.140%East Landis Water3.3.140%Sewer Service Fees993,00084.588722.17973%Sewer Ingate Fees11.8720%Tap Fees30,0002.50028.43695%Stormwater Fees115,0009.83082.58372%Interest on Investments - Stormwater1.2002.182.086174%Construction Services - Electric3.0000479,16644.28,01.8573%Penalties - Electric07,00008.50075.64310%Reconnect Fees65,00016.80041.89564%Interest on Investments - Electric2.00007.28066.392323%Miscellancous Income1,5000%Valcatchments8.000-3.500%Interest on Investments - Electric2.0003302.370119%Sale of Strap Metal1.5008.72.64417%Sale of Strap Metal5.0000%Sale of Strap Metal5.000-3.5800%Sale of Strap Metal5.0000%Sale of Strap Metal5.000 <td< td=""><td></td><td>1,100,000</td><td>87,032</td><td></td><td></td></td<>                                                                                                                                                                                                                                                                                                                                                                                                                                                                                                                                                                                                                                                                                                                                                                                                                                                                                                                                                                                                                                                                                                                                                                                       |                                        | 1,100,000        | 87,032    |            |      |
| Miscellancous Income-4.4,420%Tap Fees - Water48,0002,50038,55080%Deh Setoff - 20 Fund2140%Insurance Proceeds3,3140%East Landis Water3,3140%Sewer Service Fees993,00084,588722,17973%Sewer Inpact Fees18,8720%Tap Fees30,0002,50028,43695%Stormwater Fees115,0009,83082,58372%Interest on Investments - Stormwater1,2002182,086174%Construction Services - Electric3,0000%Penalties - Electric0,000479,16642,280,18573%Reconnect Fees65,00016,80041,89564%Miscellancous Income1,500-3,56410%Pole Attachments8,000-3,5644%Interest on Investments - Electric2,0003,3032,370119%Sale of Scrap Metal1,5006%Underground Service-3,58410,980%Payment Return Fees2,0003,3032,370119%Sale of Scrap Metal5,0000%Sale of Strap Metal5,000-3,58410%Sale of Strap Metal5,0000%Sale of Strap Metal5,0000%Sale of Surpus                                                                                                                                                                                                                                                                                                                                                                                                                                                                                                                                                                                                                                                                                                                                                                                                                                                                                                                                                                                                                                                                                                                                                                                                                                                                                                    |                                        | 6.888            | 6.824     |            |      |
| Debt Setoff - 20 Fund         I         I         I         I           Insurance Proceeds         I         I         I         IIIIIIIIIIIIIIIIIIIIIIIIIIIIIIIIIIII                                                                                                                                                                                                                                                                                                                                                                                                                                                                                                                                                                                                                                                                                                                                                                                                                                                                                                                                                                                                                                                                                                                                                                                                                                                                                                                                                                                                                                                                                                                                                                                                                                                                                                                                                                                                                                                                                                                                         | Miscellaneous Income                   | -                | -         |            |      |
| Isurance Proceeds                                                                                                                                                                                                                                                                                                                                                                                                                                                                                                                                                                                                                                                                                                                                                                                                                                                                                                                                                                                                                                                                                                                                                                                                                                                                                                                                                                                                                                                                                                                                                                                                                                                                                                                                                                                                                                                                                                                                                                                                                                                                                             | Tap Fees - Water                       | 48,000           | 2,500     | 38,550     | 80%  |
| East Landis Water         -         (336)         0%           Sewer Service Fees         993,000         84.588         722,179         73%           Sewer Impact Fees         -         11,872         0%           Tap Fees         30,000         2.500         28,436         95%           Stormwater Fees         115,000         9,830         82,583         72%           Interest on Investments - Storwater         1,200         2.84         0%         73%           Construction Services - Electric         3,000         -         -         0%           Electricity Fees         5,900,000         479,166         44,280,185         73%           Penalties - Electric         70,000         8,860         75,643         108%           Reconnect Fees         65,000         16,800         41,895         64%           Meter Tampering Fees         -         -         800         0%           Pole Attachments         8,000         -         332%         108%           Miscellancous Income         1,500         -         0%         119%           Valeer Jampering Fees         2,000         330         2,370         119%           Niscellancous Income         1                                                                                                                                                                                                                                                                                                                                                                                                                                                                                                                                                                                                                                                                                                                                                                                                                                                                                                  |                                        | -                | -         |            |      |
| Sewer Service Fees         993,000         84,588         722,179         73%           Sewer Impact Fees         -         11,872         0%           Tap Fees         30,000         2,500         28,436         95%           Stormwater Fees         115,000         9,830         82,583         72%           Interest on Investments - Stormwater         1,200         218         2,086         174%           Construction Services - Electric         3,000         -         -         0%           Electricity Fees         5,900,000         479,166         4,280,185         73%           Penaltics - Electric         7,000         8,860         75,643         108%           Reconnect Fees         65,000         16,800         41,895         64%           Meter Tampering Fees         -         -         800         0%           Pole Attachments         8,000         -         354         4%           Interest on Investments - Electric         2,000         7,280         6,232         322%           Miscellancous Income         1,500         -         -         0%           Underground Service         -         3,50         0%           Sale of Scrap Metal                                                                                                                                                                                                                                                                                                                                                                                                                                                                                                                                                                                                                                                                                                                                                                                                                                                                                                 |                                        | -                | -         |            |      |
| Sever Impact Fees         11.872         0%           Tap Fees         30,000         2,500         28,436         95%           Stornwater Fees         115,000         9,830         82,583         72%           Interest on Investments - Stornwater         1,200         218         2,086         174%           Construction Services - Electric         3,000         -         -         0%           Electricity Fees         5,900,000         479,166         4,280,185         73%           Penalties - Electric         0,000         16,800         41,895         64%           Reconnect Fees         65,000         16,800         41,895         64%           Meter Tampering Fees         -         8,000         -         354         4%           Interest on Investments - Electric         20,000         7,280         66,392         323%           Miscellancous Income         1,500         -         -         0%           Underground Service         -         350         0%           Payment Return Fees         2,000         330         2,370         119%           Sale of Strap Metal         -         358         0%         0%           Sale of Surplus Assets - El                                                                                                                                                                                                                                                                                                                                                                                                                                                                                                                                                                                                                                                                                                                                                                                                                                                                                         |                                        | 993.000          | - 84,588  |            |      |
| Tap Fees         30,000         2,500         28,436         95%           Stornwater Fees         115,000         9,830         82,583         72%           Interest on Investments - Stornwater         1,200         218         2,086         174%           Construction Services - Electric         3,000         -         -         0%           Electricity Fees         5,900,000         479,166         4,280,185         73%           Penalties - Electric         70,000         8,860         74,863         108%           Reconnect Fees         65,000         16,800         41,895         64%           Meter Tampering Fees         -         8,000         -         354         4%           Interest on Investments - Electric         20,000         7,280         66,392         322%           Miscellaneous Income         1,500         -         350         0%           Quaderyound Service         -         350         0%         32,370           Sale of Scrap Metal         -         350         0%         350         0%           Sale of Surpus Assets - Electric         1,500         87         2,644         1,76%         358         0%         358         0%                                                                                                                                                                                                                                                                                                                                                                                                                                                                                                                                                                                                                                                                                                                                                                                                                                                                                            |                                        |                  |           |            |      |
| Interest on Investments - Stormwater         1.200         2.18         2.086         1.74%           Construction Services - Electric         3,000         -         -         0%           Electricity Fees         5,900,000         479,166         4,280,185         73%           Penalties - Electric         70,000         8,860         75,643         108%           Reconnect Fees         65,000         16,800         41,895         64%           Meter Tampering Fees         -         -         800         0%           Pole Attachments         1000         7,280         66,392         332%           Miscellancous Income         1,500         -         -         0%           Underground Service         -         334         1,098         0%           Sale of Scrap Metal         -         384         1,098         0%           Sale of Strap Metal         50,000         -         -         0%           Sale of Strap Metal         50,000         -         -         0%           Sale of Strap Metal         -         3,580         0%           Cover/Short         -         -         3,580         0%           Sale of Stripus Assets - Electric                                                                                                                                                                                                                                                                                                                                                                                                                                                                                                                                                                                                                                                                                                                                                                                                                                                                                                            | Tap Fees                               | 30,000           | 2,500     | 28,436     | 95%  |
| Construction Services - Electric         3,000         -         -         0%           Electricity Fees         5,900,000         479,166         4,280,185         73%           Penalties - Electric         70,000         8,860         75,643         108%           Reconnect Fees         65,000         16,800         41,895         64%           Meter Tampering Fees         -         -         8000         0%           Pole Attachments         8,000         -         354         4%           Interest on Investments - Electric         20,000         7,00         8,022         323%           Miscellancous Income         1,500         -         0%         0%           Underground Service         -         -         350         0%           Sale of Scrap Metal         -         384         1,098         0%           Debt Setoff         1,500         87         2,644         176%           Sale of Surplus Assets - Electric         -         -         3,580         0%           Cover/Short         -         -         3,580         0%         0%           Sale of Surplus Assets - Electric         -         -         3,580         0%         0%                                                                                                                                                                                                                                                                                                                                                                                                                                                                                                                                                                                                                                                                                                                                                                                                                                                                                                           |                                        |                  |           |            |      |
| Electricity Fees         5,900,000         479,166         4,280,185         73%           Penalties - Electric         70,000         8,860         75,643         108%           Reconnect Fees         65,000         16,800         41,895         64%           Meter Tampering Fees         -         -         8000         0%           Pole Attachments         8,000         -         354         4%           Interest on Investments - Electric         20,000         7.0         66,392         332%           Miscellancous Income         1,500         -         0%         0%           Underground Service         -         -         350         0%           Sale of Scrap Metal         -         384         10,98         0%           Debt Setoff         1,500         87         2,644         176%           Sale of Surplus Assets - Electric         -         -         3,580         0%           Sale of Surplus Assets - Electric         -         -         3,580         0%           Sale of Surplus Assets - Electric         -         -         3,580         0%           Sale of Surplus Assets - Electric         -         -         3,580         0%                                                                                                                                                                                                                                                                                                                                                                                                                                                                                                                                                                                                                                                                                                                                                                                                                                                                                                          |                                        |                  |           |            |      |
| Penalties - Electric         70,000         8,860         75,643         108%           Reconnect Fees         65,000         16,800         41,895         64%           Meter Tampering Fees         -         -         8000         0%           Pole Attachments         8,000         -         354         4%           Interest on Investments - Electric         20,000         7,280         66,392         332%           Miscellancous Income         1,500         -         -         0%           Underground Service         -         -         350         0%           Payment Return Fees         2,000         330         2,370         119%           Sale of Scrap Metal         -         384         1,098         0%           Debt Setoff         1,500         87         2,644         176%           Sale af Xa Refund         50,000         -         -         0%           Sale of Surplus Assets - Electric         -         -         3,580         0%           Sale of Starp Metal         -         -         3,580         0%           Cover/Short         -         -         3,580         0%           Return Rean Appropriatel - Electric                                                                                                                                                                                                                                                                                                                                                                                                                                                                                                                                                                                                                                                                                                                                                                                                                                                                                                                      |                                        |                  |           |            |      |
| Reconnect Fees         65,000         16,800         41,895         64%           Meter Tampering Fees         -         -         800         0%           Pole Attachments         8,000         -         354         4%           Interest on Investments - Electric         20,000         7,280         66,392         322%           Miscellaneous Income         1,500         -         -         0%           Underground Service         -         -         350         0%           Payment Return Fees         2,000         330         2,370         119%           Sale of Scrap Metal         -         384         1,098         0%           Deht Sctoff         1,500         87         2,644         176%           Sale of Surplus Assets - Electric         -         -         3,580         0%           Sale of Surplus Assets - Electric         -         -         3,580         0%           Cyter/Short         -         -         3,580         0%                                                                                                                                                                                                                                                                                                                                                                                                                                                                                                                                                                                                                                                                                                                                                                                                                                                                                                                                                                                                                                                                                                                         |                                        |                  |           |            |      |
| Pole Attachments         8,000         -         354         4%           Interest on Investments - Electric         20,000         7,280         66,392         332%           Miscellaneous Income         1,500         -         0%         0%           Underground Service         -         350         0%           Payment Return Fees         2,000         330         2,370         119%           Sale of Serap Metal         -         384         1,098         0%           Debt Stoff         1,500         87         2,644         176%           Sales Tax Refund         50,000         -         0%         0%           Sale of Surplus Assets - Electric         -         3,580         0%           Over/Short         -         4         1,69         8%           Retuined Eam Appropriated - Electric         136,181         -         0%                                                                                                                                                                                                                                                                                                                                                                                                                                                                                                                                                                                                                                                                                                                                                                                                                                                                                                                                                                                                                                                                                                                                                                                                                                      | Reconnect Fees                         |                  |           |            | 64%  |
| Interest on Investments - Electric         20,000         7,280         66,392         332%           Miscellaneous Income         1,500         -         0%           Underground Service         -         350         0%           Payment Return Fees         2,000         330         2,370         119%           Sale of Scrap Metal         -         384         1,098         0%           Debt Setoff         1,500         87         2,644         176%           Sale of Surplus Assets - Electric         -         3,580         0%           Sale of Surplus Assets - Electric         -         4         (210)         0%           Retuind Eam Appropriated - Electric         136,181         -         0%                                                                                                                                                                                                                                                                                                                                                                                                                                                                                                                                                                                                                                                                                                                                                                                                                                                                                                                                                                                                                                                                                                                                                                                                                                                                                                                                                                             | Meter Tampering Fees                   | -                | -         | 800        | 0%   |
| Miscellaneous Income         1,500         -         -         0%           Underground Service         -         -         350         0%           Payment Return Fees         2,000         330         2,370         119%           Sale of Scrap Metal         -         384         1,098         0%           Debt Sctoff         1,500         87         2,644         176%           Sale of Surplus Assets - Electric         -         -         3,580         0%           Over/Short         -         -         3,580         0%           Retuind Eam Appropriated - Electric         136,181         -         0%                                                                                                                                                                                                                                                                                                                                                                                                                                                                                                                                                                                                                                                                                                                                                                                                                                                                                                                                                                                                                                                                                                                                                                                                                                                                                                                                                                                                                                                                            |                                        |                  |           |            |      |
| Underground Service         -         350         0%           Payment Return Fees         2,000         330         2,370         119%           Sale of Scrap Metal         -         384         1,098         0%           Debt Setoff         1,500         87         2,644         176%           Sale af Xar Refund         50,000         -         -         0%           Sale of Surplus Assets - Electric         -         -         3,580         0%           Over/Short         -         -         4         (210)         0%                                                                                                                                                                                                                                                                                                                                                                                                                                                                                                                                                                                                                                                                                                                                                                                                                                                                                                                                                                                                                                                                                                                                                                                                                                                                                                                                                                                                                                                                                                                                                                |                                        |                  |           |            |      |
| Payment Return Fees         2,000         330         2,370         119%           Sale of Scrap Metal         -         384         1,098         0%           Deht Sctoff         1,500         87         2,644         176%           Sales Tax Refund         50,000         -         -         0%           Sale of Surplus Assets - Electric         -         -         3,580         0%           Over/Short         -         (4)         (210)         0%                                                                                                                                                                                                                                                                                                                                                                                                                                                                                                                                                                                                                                                                                                                                                                                                                                                                                                                                                                                                                                                                                                                                                                                                                                                                                                                                                                                                                                                                                                                                                                                                                                         |                                        | 1,500            | -         |            |      |
| Sale of Scrap Metal         -         384         1,098         0%           Debt Setoff         1,500         87         2,644         176%           Sales Tax Refund         50,000         -         0%           Sale of Surplus Assets - Electric         -         3,580         0%           Over/Short         -         (4)         (210)         0%           Retained Earn Appropriated - Electric         136,181         -         0%                                                                                                                                                                                                                                                                                                                                                                                                                                                                                                                                                                                                                                                                                                                                                                                                                                                                                                                                                                                                                                                                                                                                                                                                                                                                                                                                                                                                                                                                                                                                                                                                                                                           |                                        | 2.000            | 330       |            |      |
| Debt Setoff         1,500         87         2,644         176%           Sales Tax Refund         50,000         -         0%           Sale of Surplus Assets - Electric         -         3,580         0%           Over/Short         -         (4)         (210)         0%           Retained Earn Appropriated - Electric         136,181         -         0%                                                                                                                                                                                                                                                                                                                                                                                                                                                                                                                                                                                                                                                                                                                                                                                                                                                                                                                                                                                                                                                                                                                                                                                                                                                                                                                                                                                                                                                                                                                                                                                                                                                                                                                                        |                                        |                  |           |            |      |
| Sale of Surplus Assets - Electric         -         3,580         0%           Over/Short         -         (4)         (210)         0%           Retained Earn Appropriated - Electric         136,181         -         0%                                                                                                                                                                                                                                                                                                                                                                                                                                                                                                                                                                                                                                                                                                                                                                                                                                                                                                                                                                                                                                                                                                                                                                                                                                                                                                                                                                                                                                                                                                                                                                                                                                                                                                                                                                                                                                                                                 |                                        | 1,500            | 87        |            | 176% |
| Over/Short         -         (4)         (210)         0%           Retained Earn Appropriated - Electric         136,181         -         0%                                                                                                                                                                                                                                                                                                                                                                                                                                                                                                                                                                                                                                                                                                                                                                                                                                                                                                                                                                                                                                                                                                                                                                                                                                                                                                                                                                                                                                                                                                                                                                                                                                                                                                                                                                                                                                                                                                                                                                |                                        | 50,000           | -         |            |      |
| Retained Earn Appropriated - Electric 136,181 0%                                                                                                                                                                                                                                                                                                                                                                                                                                                                                                                                                                                                                                                                                                                                                                                                                                                                                                                                                                                                                                                                                                                                                                                                                                                                                                                                                                                                                                                                                                                                                                                                                                                                                                                                                                                                                                                                                                                                                                                                                                                              |                                        | -                | -         |            |      |
|                                                                                                                                                                                                                                                                                                                                                                                                                                                                                                                                                                                                                                                                                                                                                                                                                                                                                                                                                                                                                                                                                                                                                                                                                                                                                                                                                                                                                                                                                                                                                                                                                                                                                                                                                                                                                                                                                                                                                                                                                                                                                                               |                                        | -                | (4)       | (210)      |      |
|                                                                                                                                                                                                                                                                                                                                                                                                                                                                                                                                                                                                                                                                                                                                                                                                                                                                                                                                                                                                                                                                                                                                                                                                                                                                                                                                                                                                                                                                                                                                                                                                                                                                                                                                                                                                                                                                                                                                                                                                                                                                                                               |                                        |                  | 1,254,117 | 11,426,915 |      |