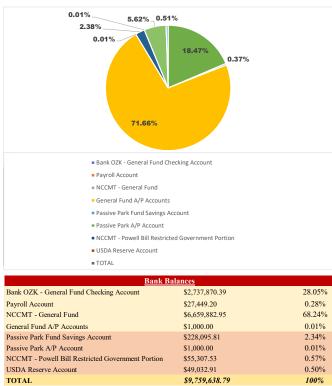

## Town of Landis FY 23 Monthly Summary September 2023

| Operating Budget Revenues                    | Budgeted<br>FY23-24  | September        | FY 23-24 YTD     | %   |
|----------------------------------------------|----------------------|------------------|------------------|-----|
| Property Tax - Current (Monthly)             | \$2,127,862.00       | \$140,186.90     | \$1,645,841.08   | 77% |
| Tax Collection - Prior Years (Monthly)       | \$35,000.00          | \$0.00           | \$0.00           | 0%  |
| Vehicle Interest                             | \$1,400.00           | \$0.00           | \$0.00           | 0%  |
| Interest and Penalties                       | \$10,000.00          | \$0.00           | \$0.00           | 0%  |
| Property Tax Auto - Current (Monthly)        | \$212,977.00         | \$0.00           | \$0.00           | 0%  |
| Vehicle Tag Fee                              | \$63,000.00          | \$0.00           | \$0.00           | 0%  |
| Building Rental Fees                         | \$7,200.00           | \$0.00           | \$1,725.00       | 24% |
| Sponsorships                                 | \$1,500.00           | \$0.00           | \$225.00         | 15% |
| Interest on Investments                      | \$57,000.00          | \$0.00           | \$1.49           | 0%  |
| Police Fees                                  | \$780.00             | \$49.50          | \$324.50         | 42% |
| First Responder                              | \$1,320.00           | \$110.00         | \$330.00         | 25% |
| Excise Tax on Piped Gas                      | \$10,500.00          | \$0.00           | \$0.00           | 0%  |
| Franchise Tax on Electric PO                 | \$273,000.00         | \$0.00           | \$0.00           | 0%  |
| Sales Tax on Telecommunications              | \$10,500.00          | \$0.00           | \$0.00           | 0%  |
| Sales Tax on Video Programming               | \$9,100.00           | \$0.00           | \$0.00           | 0%  |
| Local Government Sales and Use Tax           | \$990,000.00         | \$0.00           | \$0.00           | 0%  |
| Powell Bill Revenues                         | \$117,500.00         | \$0.00           | \$0.00           | 0%  |
| Interest on Investments - Powell Bill        | \$14,000.00          | \$0.00           | \$0.00           | 0%  |
| ABC Board Revenue                            | \$14,000.00          | \$0.00           | \$0.00           | 0%  |
| Court Cost Revenue                           | \$400.00             | \$0.00           | \$63.00          | 16% |
| Planning/Zoning Fees                         | \$50,000.00          | \$240.00         | \$2,285.00       | 5%  |
| Garbage Collection Fees                      | \$305,000.00         | \$0.00           | \$52,155.50      | 17% |
| Resource Officer Reimburse                   | \$175,000.00         | \$0.00           | \$0.00           | 0%  |
| EMS Utility Reimbursement                    | \$7,500.00           | \$600.00         | \$1,800.00       | 24% |
| ABC Profits                                  | \$14,000.00          | \$0.00           | \$0.00           | 0%  |
| Solid Waste Disposal Tax                     | \$1,800.00           | \$0.00           | \$0.00           | 0%  |
| East Landis - Property Tax                   | \$25,000.00          | \$0.00           | \$0.00           | 0%  |
| East Landis - Tax Prior Years                | \$200.00             | \$0.00           | \$0.00           | 0%  |
| East Landis Penalties and Interest           | \$2,000.00           | \$0.00           | \$0.00           | 0%  |
| East Landis - Motor Vehicles                 | \$3,500.00           | \$0.00           | \$0.00           | 0%  |
| Sale of Fixed & Surplus Assets               | \$11,500.00          | \$0.00           | \$3,580.00       | 31% |
| Fund Balance Appropriated                    | \$572,375.00         | \$0.00           | \$0.00           | 0%  |
| Water Service                                | \$1,100,000.00       | \$0.00           | \$201,591.76     | 18% |
| Interest on Investments - Water Service      | \$28,000.00          | \$0.00           | \$0.00           | 0%  |
| Misc Income (Retained Earnings Appropriated) | \$166,181.00         | \$0.00           | \$0.00           | 0%  |
| Water Tap Fees                               | \$48,000.00          | \$0.00           | \$12,500.00      | 26% |
| Gain/Loss on Processing - Water              | \$0.00               | \$0.00           | \$0.00           | 0%  |
| Storm Water Fees                             | \$115,000.00         | \$0.00           | \$19,365.00      | 17% |
|                                              |                      |                  |                  |     |
| Interest on Investments - Storm Water        | \$1,200.00           | \$0.00           | \$0.00           | 0%  |
| Gain/Loss on Processing - Storm Water        | \$0.00<br>\$3,000.00 | \$0.00<br>\$0.00 | \$0.00<br>\$0.00 | 0%  |
| Construction Services                        | 1.7                  |                  |                  |     |
| Electricity Fees                             | \$5,900,000.00       | -\$34.50         | \$1,139,271.82   | 19% |
| Penalties - Electric                         | \$70,000.00          | \$14,912.63      | \$28,929.08      | 41% |
| Reconnect Fees                               | \$65,000.00          | \$5,025.00       | \$10,800.00      | 17% |
| Meter Tampering Fees                         | \$0.00               | \$0.00           | \$600.00         |     |
| Pole Attachments                             | \$8,000.00           | \$0.00           | \$0.00           | 0%  |
| Recovery of Bad Debts                        | \$0.00               | \$0.00           | \$0.00           |     |
| Interest on Investments - Electric           | \$20,000.00          | \$0.00           | \$0.00           | 0%  |
| Miscellaneous Income                         | \$1,500.00           | \$0.00           | \$0.00           | 0%  |
| Underground Service                          | \$0.00               | \$150.00         | \$150.00         | 0%  |
| Payment Return Fees                          | \$2,000.00           | \$210.00         | \$840.00         | 42% |
| Debt Set-Off                                 | \$1,500.00           | \$0.00           | \$0.00           | 0%  |
| Sales Tax Refund                             | \$50,000.00          | \$0.00           | \$0.00           | 0%  |
| Sewer Service Fees                           | \$993,000.00         | -\$67.27         | \$172,031.37     | 17% |
| Tap Fees - Sewer                             | \$30,000.00          | \$0.00           | \$15,936.00      | 53% |
| Parks and Rec Revenue                        | \$128,100.00         | \$9,319.16       | \$71,296.10      | 56% |
| Administrative Service Charges               | \$725,331.00         | \$0.00           | \$0.00           | 0%  |
| Total Revenues                               | \$14,580,726.00      | \$170,701.42     | \$3,381,641.70   | 23% |