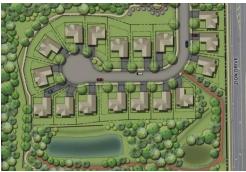

## SFR-1, SFR-2 & SFR-3 – Single Family Residential

The Single-Family Residential districts provide for the completion of existing residential neighborhoods and the development of new residential neighborhoods. Allowed building/lot types in the Single-Family Districts are Detached House. Listed uses are restricted to Single-Family, including duplex (two-family), homes and their accessory uses. Neighborhoods in these districts are the dominant land use in Landis and are a major element in defining the character of the community. Standards for the Single-Family Residential Districts promote that new development maintains the character of the community. The Single-Family Residential Districts permit the completion and conformity of conventional residential subdivisions already existing or approved in sketch plan form by the Town of Landis prior to the effective date of these regulations.