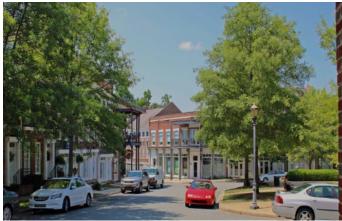

#### MS – Main Street

The Main Street district provides for new development, revitalization, reuse, and infill development in Landis's core downtown. A broad array of uses is listed to enable the needs of residents and visitors to be met. Allowed building/lot types in this district are Urban Workplace, Shop-front, Detached House, Attached House, Multi-family Building, and Civic Building. The development pattern seeks to integrate shops, restaurants, services, workplaces, civic, educational, and higher density housing in a compact, pedestrian-oriented environment. The Main Street District serves as the hub of the surrounding neighborhoods and of the broader community. The Main Street District may be expanded over time to meet the needs of the growing community for downtown facilities and services. Expansion of the Main Street District shall be contiguous and not separated from the primary district area.