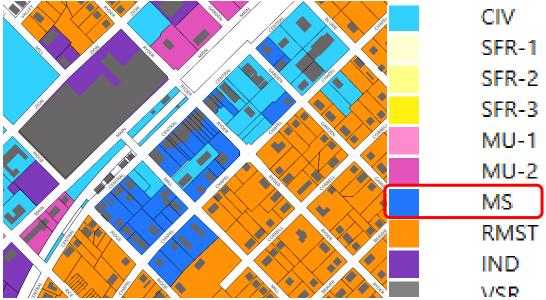

Town of Landis Zoning Map

| <ul> <li>ABC Store (liquor<br/>sales)</li> </ul>                         | <ul> <li>Accessory Dwelling<br/>Unit</li> </ul>                       | <ul> <li>Accounting, Auditing<br/>or Bookkeeping<br/>Services</li> </ul> |
|--------------------------------------------------------------------------|-----------------------------------------------------------------------|--------------------------------------------------------------------------|
| Administrative or     Management Services                                | Advertising Agency                                                    | <ul> <li>Alteration, Clothing<br/>Repair</li> </ul>                      |
| Animal Feeds                                                             | Antique Store                                                         | <ul> <li>Apparel and Finished<br/>Fabric Products</li> </ul>             |
| <ul> <li>Apparel Sales<br/>(Clothing, Shoes,<br/>Accessories)</li> </ul> | <ul> <li>Architect, Engineer or<br/>Surveyor's Office</li> </ul>      | <ul> <li>Arts and Crafts Store</li> </ul>                                |
| <ul> <li>Assembly of<br/>components</li> </ul>                           | <ul> <li>Audio, Video and<br/>Communications<br/>Equipment</li> </ul> | <ul> <li>Auditorium, Coliseum<br/>or Stadium</li> </ul>                  |