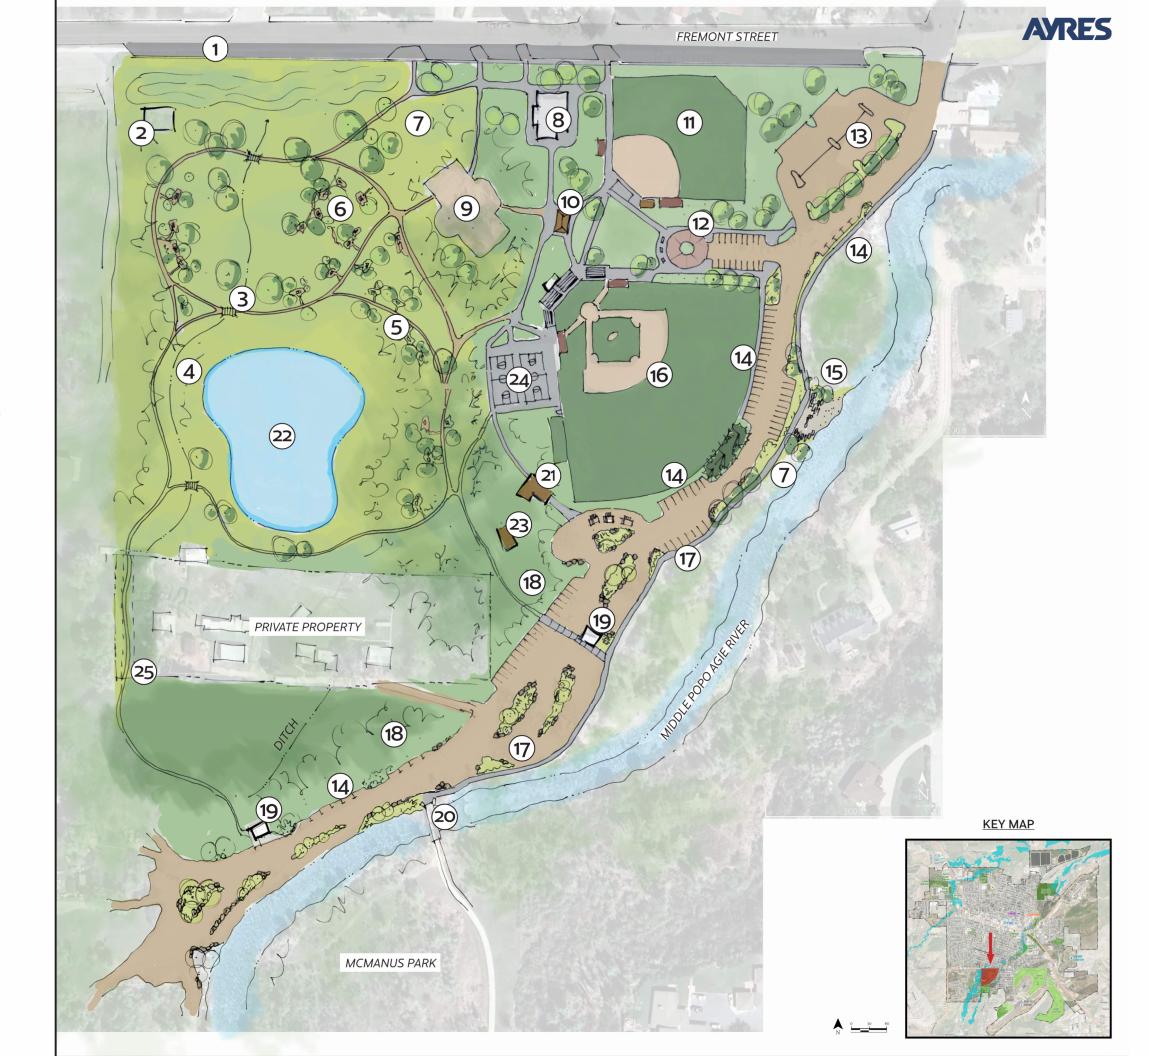

## CITY PARK CONCEPTUAL SITE PLAN

LANDER, WYOMING

## **LEGEND**

- 1 ANGLED HEAD-IN PARKING (±110 SPACES)
- 2 NEW FACILITIES BUILDING
- 3 PEDESTRIAN BRIDGE
- (4) IRRIGATION DITCH
- 5 SOFT SURFACE TRAILS (±3,850 LF)
- (6) DAY USE PICNIC AREAS
- 7 NATIVE PLANTINGS
- 8 PARKS AND RECREATION DEPT BUILDING
- 9 EXISTING PLAYGROUND
- (10) COVERED SHELTER / PLAZA
- (11) EXISTING BASEBALL FIELD
- (12) DROP-OFF PLAZA
- 13) PARKING LOT (±60 SPACES)
- 14) PARKING AREA
- (15) WALK UP RIVER ACCESS
- (16) EXISTING BASEBALL FIELD
- (17) CAR CAMPING
- (18) TENT CAMPING
- (19) EXISTING RESTROOM
- 20 EXISTING BRIDGE
- (21) EXISTING LION'S SHELTER
- (22) IRRIGATION / FISHING POND
- 23 EXISTING STAGE
- **24**) BASKETBALL COURTS
- (25) POTENTIAL TRAIL EASEMENT