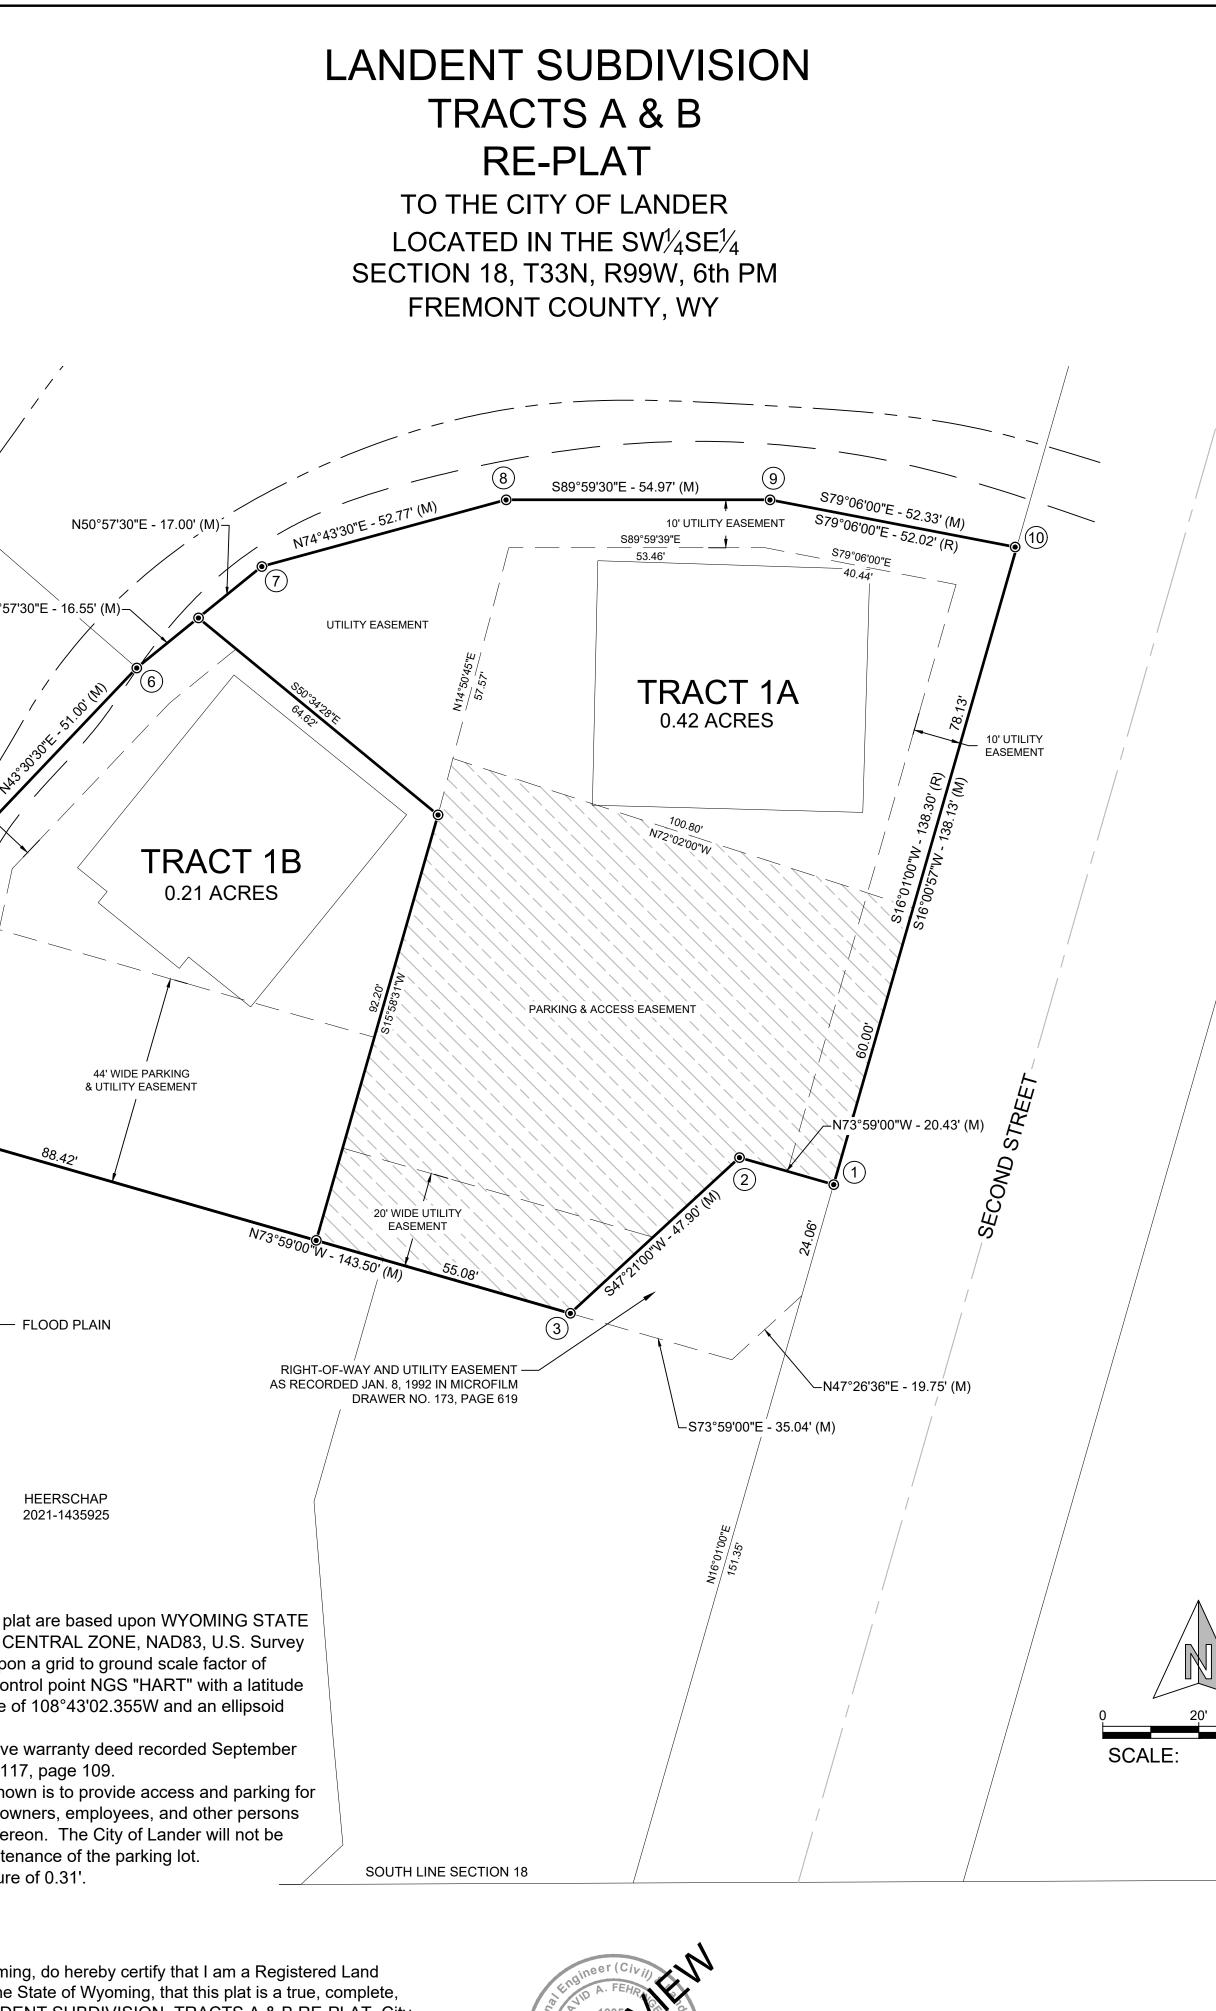

A tract of land within the SW1/4SE1/4 of Section 18, Township 33 North, Range 99 West, 6<sup>th</sup> P.M., Fremont County, Wyoming, being more particularity described as follows:

Beginning at a point on the west boundary line of said Second Street which point lies N16°01'00"E, a distance of 151.35 feet from intersection of the said west boundary of Second Street and the South boundary of Section 18, Township 33 North, Range 99 West, 6th P.M.) for Corner No. 1 of this description;

Thence N73°59'00"W, a distance of 20.43 feet to Corner No. 2;

Thence S47°21'00"W, a distance of 47.90 feet to Corner No. 3; Thence N73°59'00"W, a distance of 143.50 feet to the east bank of the Popo Agie River to Corner No. 4;

Thence Northeasterly along said river bank N12°10'00"E, a distance of 59.20 feet to Corner No. 5; Thence N43°30'30"E, a distance of 51.00 feet to Corner No. 6;

Thence N50°57'30"E, a distance of 33.55 feet to Corner No. 7;

Thence N74°43'30"E, a distance of 52.77 feet to Corner No. 8;

Thence S89°59'30"E, a distance of 54.97 feet to Corner No. 9;

Thence S79°06'00"E, a distance of 52.33 feet, more or less, to an intersection with said West boundary line of said Second Street for Corner No. 10;

Thence S16°01'00"W along said West boundary line of said Second Street a distance of 138.13 feet, more or less, to Corner No. 1, the point of beginning.

Described tract contains 0.63 acres, more or less.