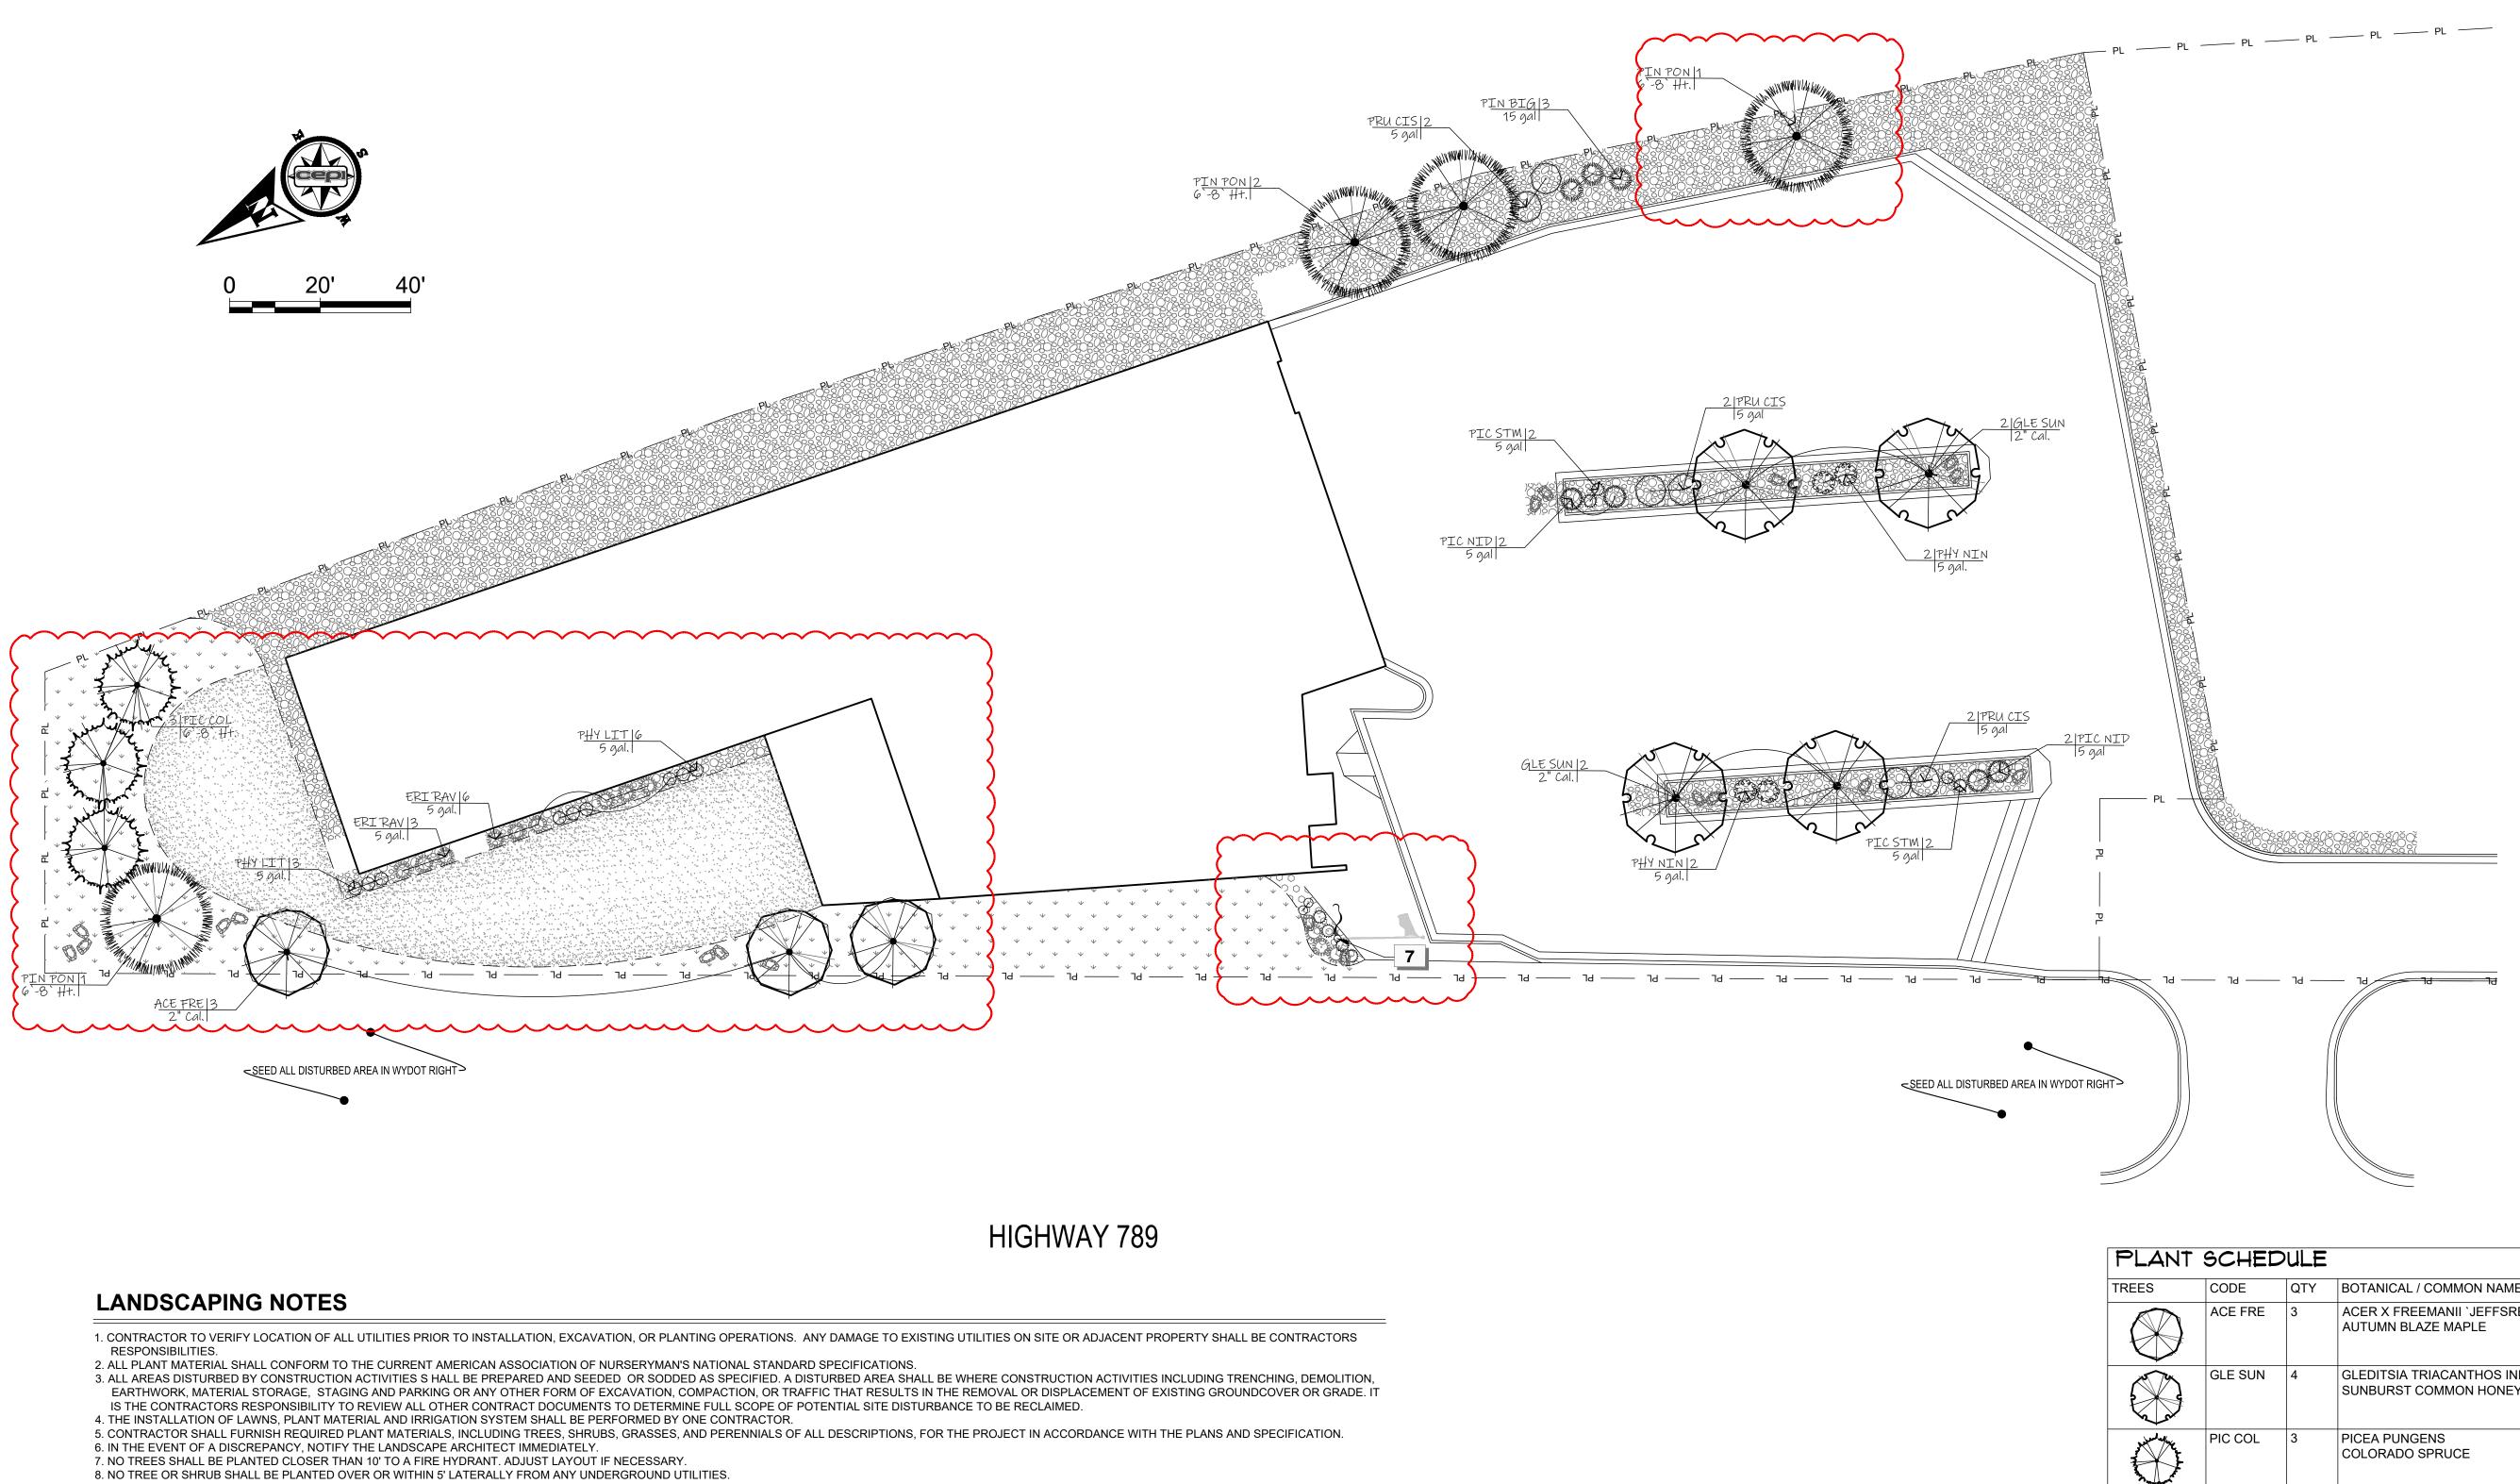

THIS IS NOT A CHANGE ORDER, A CONSTRUCTION CHANGE DIRECTIVE OR A DIRECTION TO PROCEED WITH THE WORK DESCRIBED IN THE PROPOSED MODIFICATIONS.

**DESCRIPTION:** Revise the landscape and irrigation plans as shown on the attached.

ATTACHMENTS: L1.0, I1.0

**REQUESTED BY:** Maven

9. NO SUBSTITUTIONS WILL BE ALLOWED WITHOUT WRITTEN CONSENT FROM THE LANDSCAPE ARCHITECT.

10. CONTRACTOR SHALL PROVIDE PLANTS FREE FROM INSECTS AND DISEASES, SUN-SCALD INJURIES, ABRASIONS OF THE BARK, OR OTHER OBJECTIONABLE BLEMISHES. WEAK AND/OR DISFIGURED PLANTS WILL NOT BE ACCEPTED. 11. CONTRACTOR SHALL PROVIDE FIELD GROWN NURSERY TREES, DUG WITH A BALL OF EARTH STILL INTACT IN WHICH THEY ARE GROWING, WRAPPED IN BURLAP OR OTHER SUITABLE MATERIAL TO COMPLETELY COVER THE ROOT BALL WITH A LACING OR OTHER BALL SUPPORTING DEVICE ON THE OUTSIDE TO HOLD THE BALL IN A FIRM, RIGID CONDITION. 12. CONTAINER GROWN PLANTS SHALL BE HEALTHY, VIGOROUS, AND ESTABLISHED IN THE CONTAINER IN WHICH THEY ARE GROWN. THEY SHALL HAVE TOPS OF GOOD QUALITY AND BE IN A HEALTHY GROWING CONDITION. THE PLANTS SHALL HAVE A WELL-ESTABLISHED ROOT SYSTEM REACHING THE SIDES OF THE CONTAINER TO MAINTAIN A FIRM ROOT BALL.

| SYMBOL  | DESCRIPTION                                                 |   | QTY       |
|---------|-------------------------------------------------------------|---|-----------|
|         | GRANITE LANDSCAPE BOULDER                                   | / | 20        |
|         | POWDER COATED GREEN STEEL EDGING                            |   | 420 LF    |
| 7       | ATLAS SERIES 35-FOOT INTERNAL HALYARD FLAGPOLE -<br>ECA35IH |   |           |
|         |                                                             | 1 | $\sim$    |
| SYMBOL  | DESCRIPTION                                                 | > | QTY       |
| + + + + | * BLUE GRAMA GRASS SEED                                     |   | 5,257 SF  |
|         | RTF FESCUE SEED                                             | 5 | 4,555 SF  |
|         | 2-4" ROUND RIVER ROCK OVER LANDSCAPE FABRIC                 |   | 10,187 SF |
|         | 1-1/2" MULTI-COLORED DECORATIVE ROCK MULCH OVER             | { | 143 SF    |