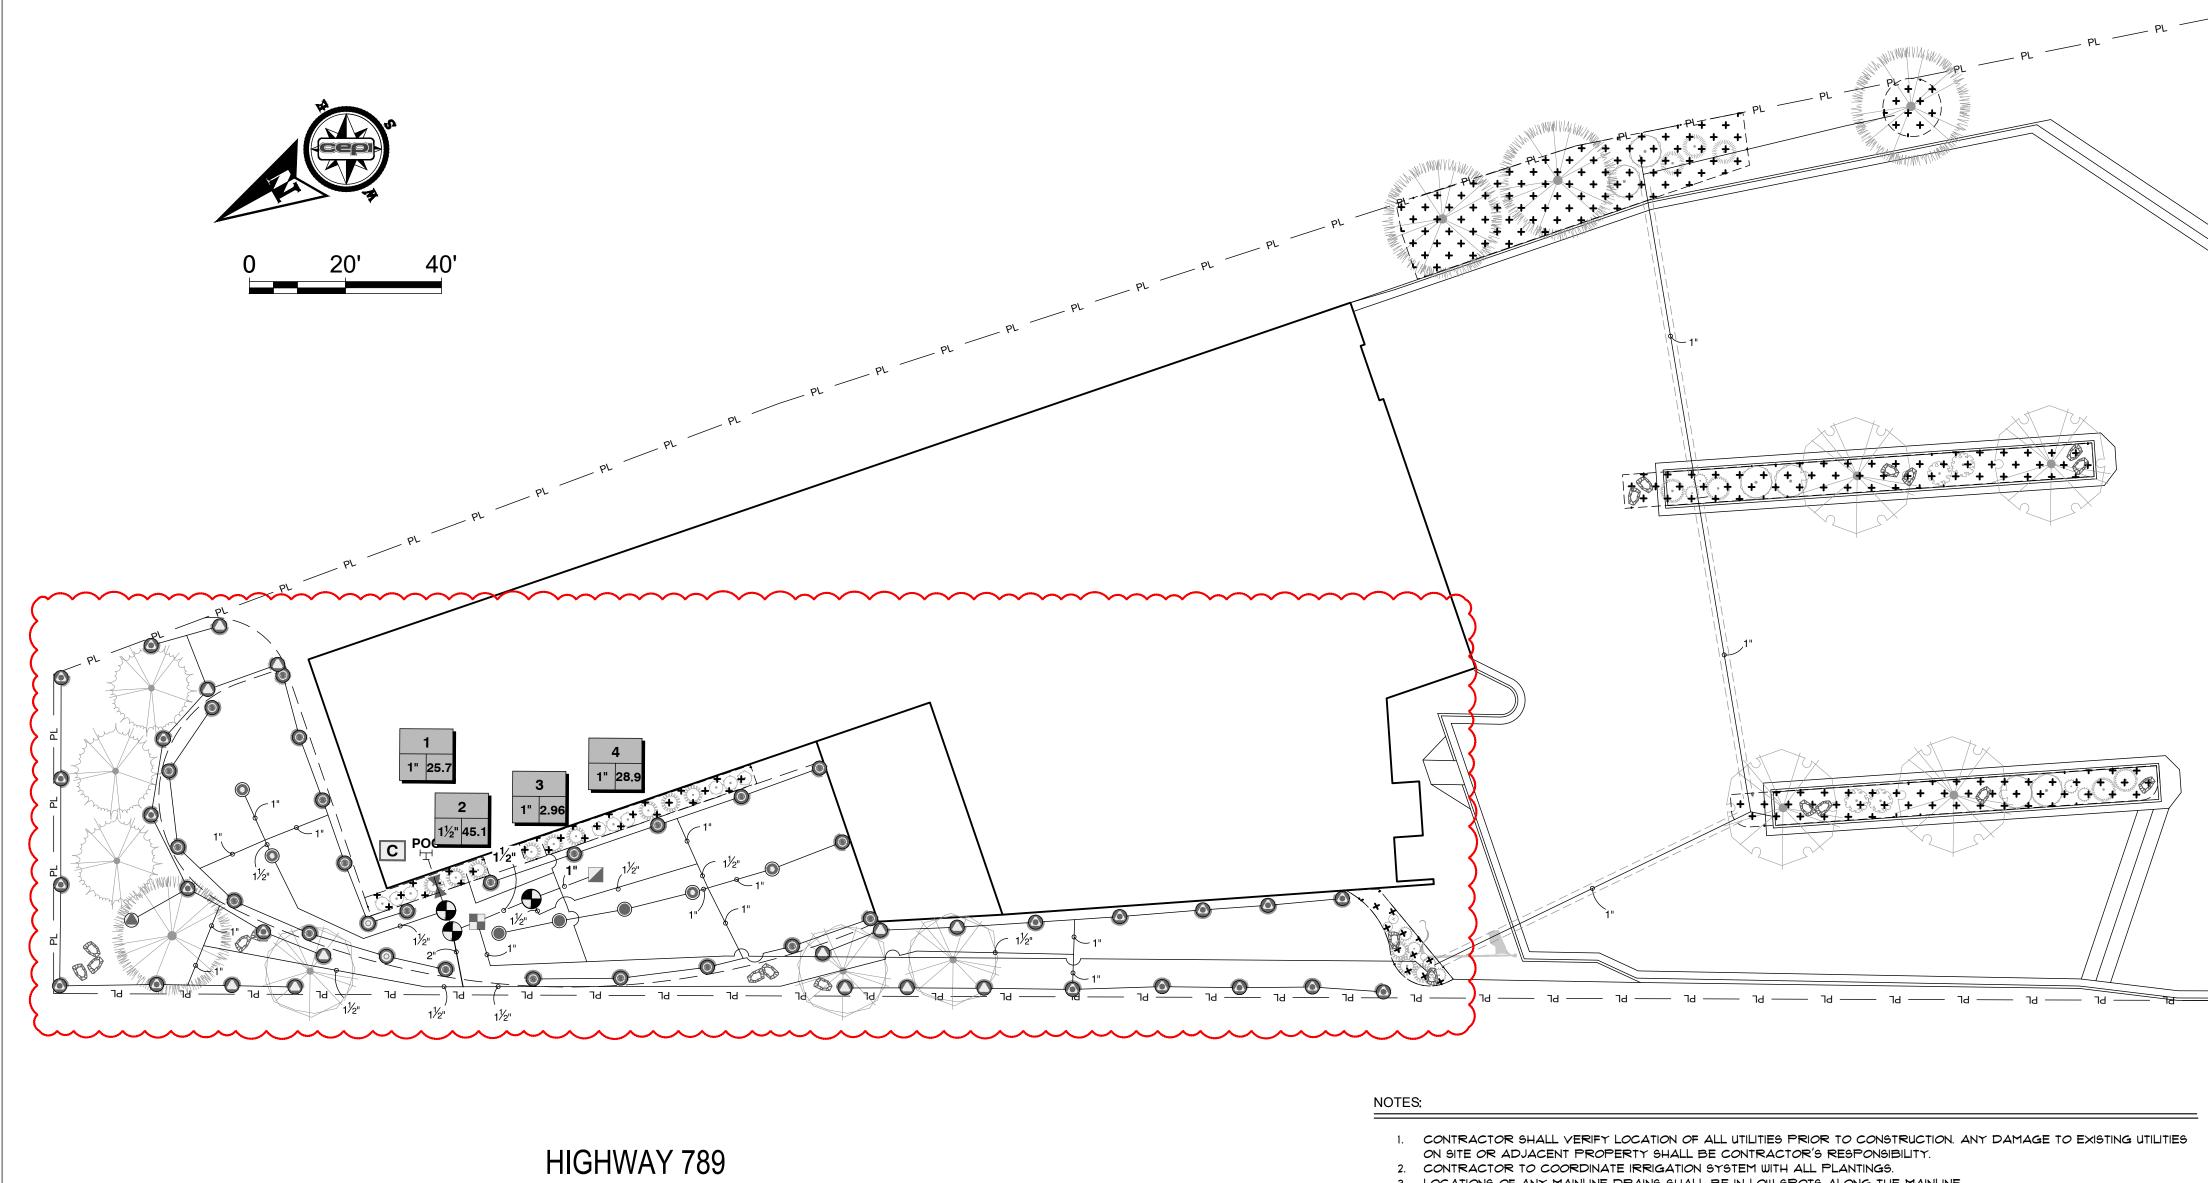

THIS IS NOT A CHANGE ORDER, A CONSTRUCTION CHANGE DIRECTIVE OR A DIRECTION TO PROCEED WITH THE WORK DESCRIBED IN THE PROPOSED MODIFICATIONS.

**DESCRIPTION:** Revise the landscape and irrigation plans as shown on the attached.

ATTACHMENTS: L1.0, I1.0

**REQUESTED BY:** Maven

9. NO SUBSTITUTIONS WILL BE ALLOWED WITHOUT WRITTEN CONSENT FROM THE LANDSCAPE ARCHITECT.

10. CONTRACTOR SHALL PROVIDE PLANTS FREE FROM INSECTS AND DISEASES, SUN-SCALD INJURIES, ABRASIONS OF THE BARK, OR OTHER OBJECTIONABLE BLEMISHES. WEAK AND/OR DISFIGURED PLANTS WILL NOT BE ACCEPTED. 11. CONTRACTOR SHALL PROVIDE FIELD GROWN NURSERY TREES, DUG WITH A BALL OF EARTH STILL INTACT IN WHICH THEY ARE GROWING, WRAPPED IN BURLAP OR OTHER SUITABLE MATERIAL TO COMPLETELY COVER THE ROOT BALL WITH A LACING OR OTHER BALL SUPPORTING DEVICE ON THE OUTSIDE TO HOLD THE BALL IN A FIRM, RIGID CONDITION. 12. CONTAINER GROWN PLANTS SHALL BE HEALTHY, VIGOROUS, AND ESTABLISHED IN THE CONTAINER IN WHICH THEY ARE GROWN. THEY SHALL HAVE TOPS OF GOOD QUALITY AND BE IN A HEALTHY GROWING CONDITION. THE PLANTS SHALL HAVE A WELL-ESTABLISHED ROOT SYSTEM REACHING THE SIDES OF THE CONTAINER TO MAINTAIN A FIRM ROOT BALL.

31. CONTRACTOR WILL BE RESPONSIBLE TO REMOVE ALL ANCHORING AT THE END OF ONE CONTINUOUS GROWING SEASON. 32. CONTRACTOR SHALL COORDINATE IRRIGATION SYSTEM LAYOUT WITH PLANTINGS.

33. AREAS THAT ARE TOO SMALL TO BE DRILL SEEDED SHALL BE BROADCAST, RAKED IN, AND ROLLED. 34. REFER TO DETAILS AND SPECIFICATIONS FOR ADDITIONAL INFORMATION.