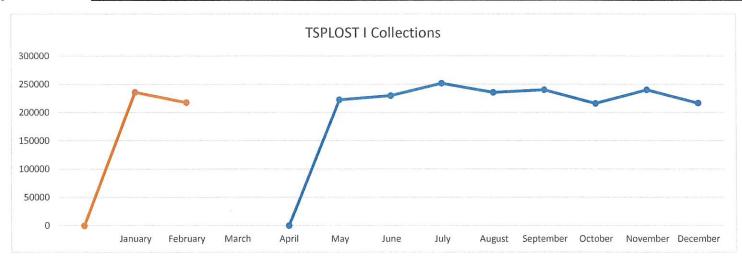

### IX. Administrator's Report

County Administrator Townsend reported the following:

- i. Reported that revenues over expenses for the month of January should be at 8.33 percent but are at 6.11 percent.
- ii. Reported that the December cash flow is above forecast by 3.62 percent.
- iii. Reported on the gym renovations; HVAC units have been installed, finishing the wood framing and painting, and the week of February 27<sup>th</sup>, the new floors will be installed. The groundbreaking with the Commissioners should happen in March.
- iv. Reported that the Local Options Sales Tax (LOST) distribution for January was \$144,262,73.
- v. Reported that the Special Purpose Local Options Sales Tax (SPLOST) distribution for January was \$248,174.06.
- vi. Reported that the Transportation Special Purpose Local Options Sales Tax (TSPLOST) distribution for January was \$236,234.96.

Commissioner Lovett requested an overview of how the 1 percent sales tax (penny) is collected, how the local internet shopping has changed, and its impact on Lamar County. County Administrator Townsend stated that LOST stands for Local Option Sales Tax. He explained that in July of 2021, shopping locally allowed for the 1 percent penny to be collected and distributed based on where the products purchased were being delivered. He stated that in 2012 the property tax was 64 percent of the budget, and as of 2023, it is 46 percent of the budget. The LOST, SPLOST, and TSPLOST collections have all increased based on purchases from the citizens and visitors in the community of Lamar County.