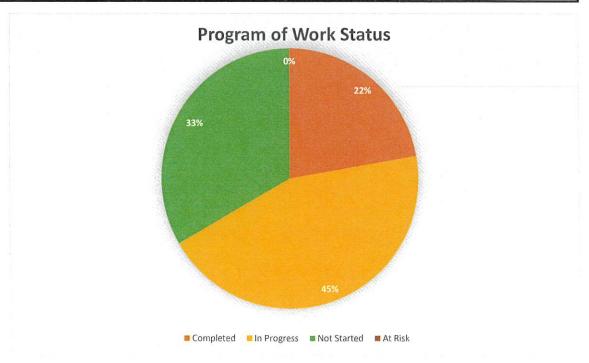

### IX. Administrator's Report

County Administrator Townsend reported the following:

- i. Reported that revenues over expenses for the month of January should be at 8.33 percent but are at 6.11 percent.
- ii. Reported that the December cash flow is above forecast by 3.62 percent.
- iii. Reported on the gym renovations; HVAC units have been installed, finishing the wood framing and painting, and the week of February 27<sup>th</sup>, the new floors will be installed. The groundbreaking with the Commissioners should happen in March.
- iv. Reported that the Local Options Sales Tax (LOST) distribution for January was \$144,262,73.
- v. Reported that the Special Purpose Local Options Sales Tax (SPLOST) distribution for January was \$248,174.06.
- vi. Reported that the Transportation Special Purpose Local Options Sales Tax (TSPLOST) distribution for January was \$236,234.96.

Commissioner Lovett requested an overview of how the 1 percent sales tax (penny) is collected, how the local internet shopping has changed, and its impact on Lamar County. County Administrator Townsend stated that LOST stands for Local Option Sales Tax. He explained that in July of 2021, shopping locally allowed for the 1 percent penny to be collected and distributed based on where the products purchased were being delivered. He stated that in 2012 the property tax was 64 percent of the budget, and as of 2023, it is 46 percent of the budget. The LOST, SPLOST, and TSPLOST collections have all increased based on purchases from the citizens and visitors in the community of Lamar County.