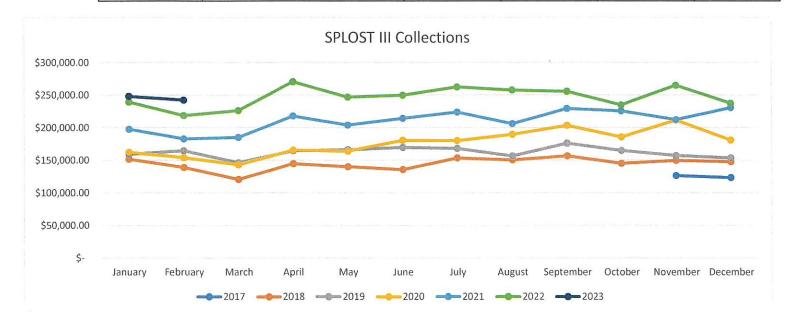

### IX. Administrator's Report

County Administrator Townsend reported the following:

- i. Reported that revenues over expenses for the month of January should be at 8.33 percent but are at 6.11 percent.
- ii. Reported that the December cash flow is above forecast by 3.62 percent.
- iii. Reported on the gym renovations; HVAC units have been installed, finishing the wood framing and painting, and the week of February 27<sup>th</sup>, the new floors will be installed. The groundbreaking with the Commissioners should happen in March.
- iv. Reported that the Local Options Sales Tax (LOST) distribution for January was \$144,262,73.
- v. Reported that the Special Purpose Local Options Sales Tax (SPLOST) distribution for January was \$248,174.06.
- vi. Reported that the Transportation Special Purpose Local Options Sales Tax (TSPLOST) distribution for January was \$236,234.96.

Commissioner Lovett requested an overview of how the 1 percent sales tax (penny) is collected, how the local internet shopping has changed, and its impact on Lamar County. County Administrator Townsend stated that LOST stands for Local Option Sales Tax. He explained that in July of 2021, shopping locally allowed for the 1 percent penny to be collected and distributed based on where the products purchased were being delivered. He stated that in 2012 the property tax was 64 percent of the budget, and as of 2023, it is 46 percent of the budget. The LOST, SPLOST, and TSPLOST collections have all increased based on purchases from the citizens and visitors in the community of Lamar County.