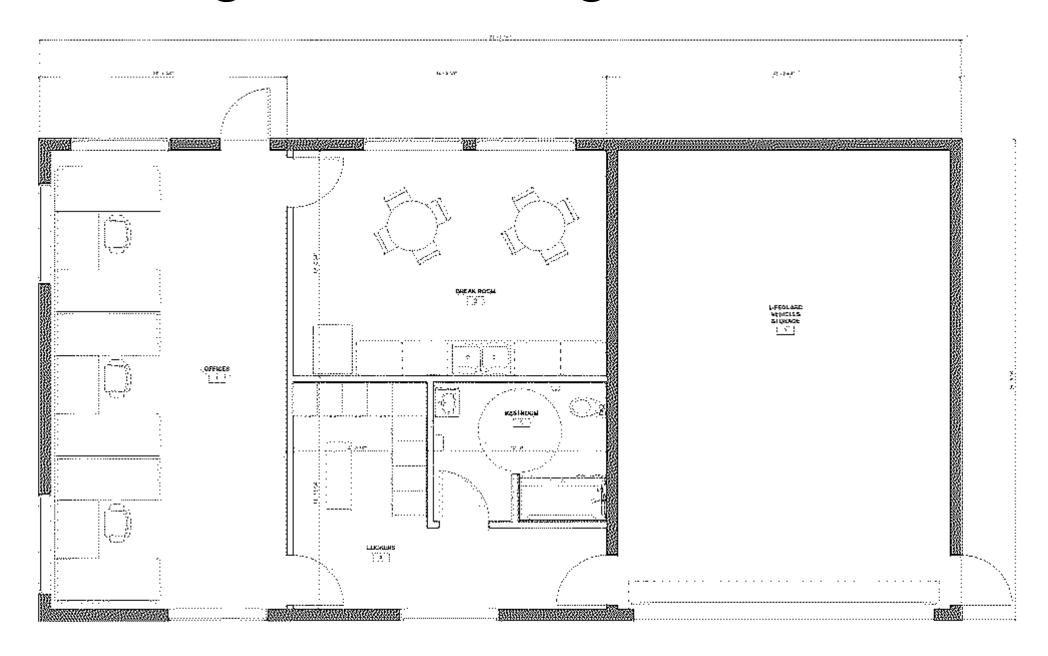

# Proposed Meeting Room/ Restrooms Building/ Pool Equipment & Storage below Floor Plan Scheme 'A'

**421 S.F.** TICKETING OFFICE

619 S.F. MEETING/ TRAINING ROOM

407 S.F. STORAGE PUMPS.

1748 S.F. RESTROOM BUILDING

1800 S.F. POOL EQUIPMENT & STORAGE BELOW

POOL FOURMENT & STORAGE BELOW SCHEME A