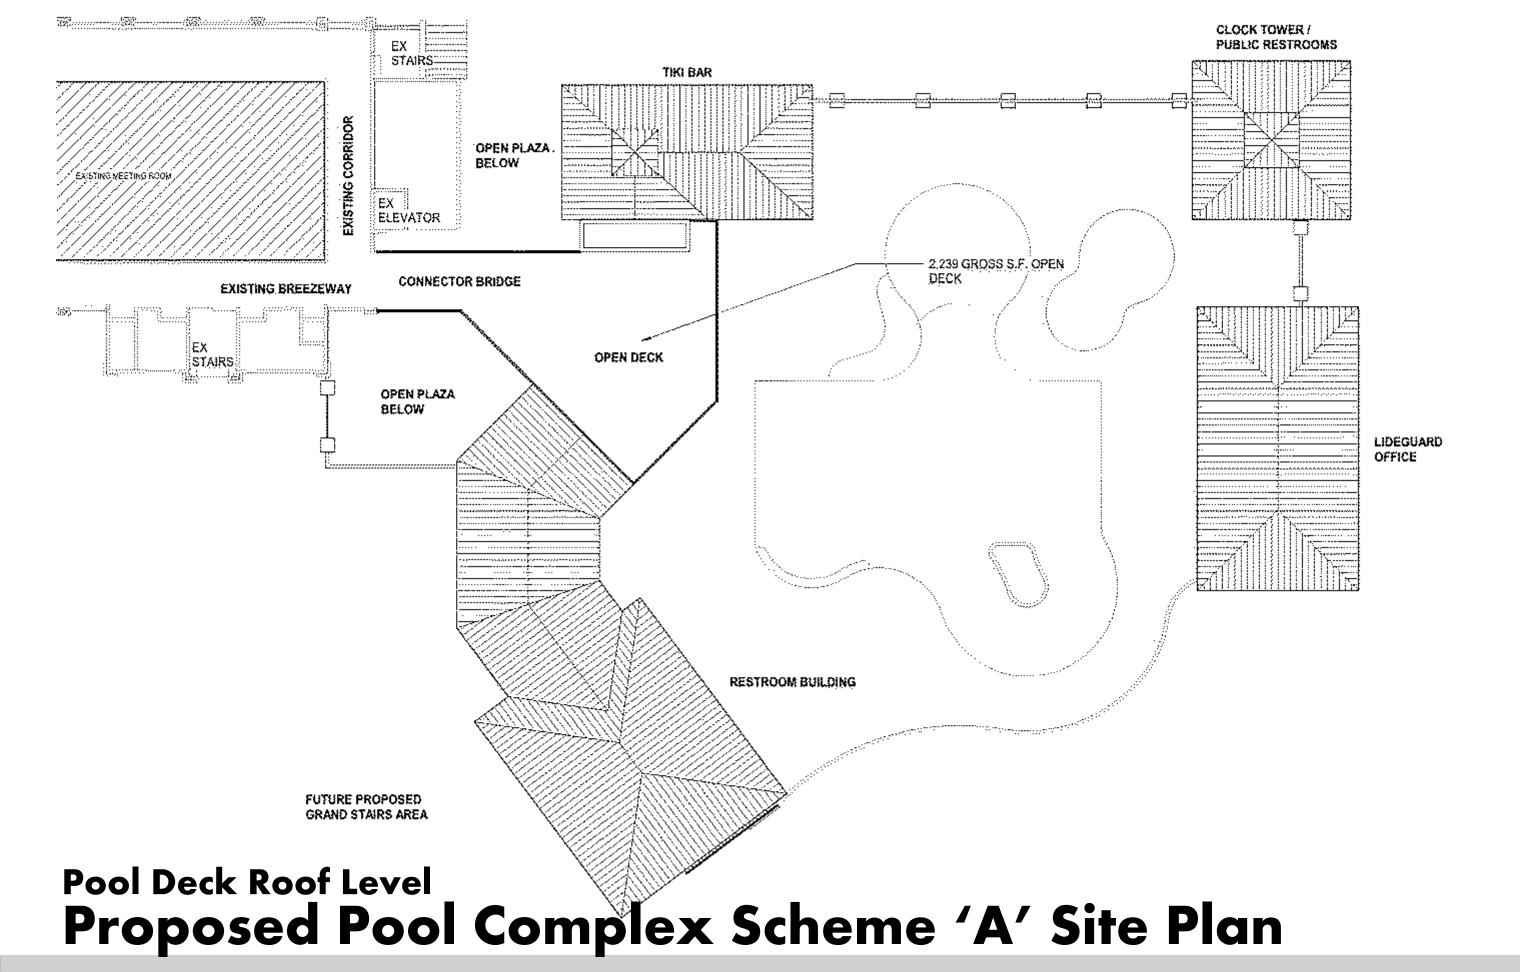

#### Scheme A

Glass Wall

Open Plaza Tiki Bar

**Pool Entry** 

Staff and Meeting Room

Restroom

Future Stair and Drop Off

Public Restroom

Splash Pad

Glass Wall

Lifeguard Building

Shallow Pool Seating Area

**Sunset View** 

Service below

Proposed Pool Complex Scheme 'A' Site Plan