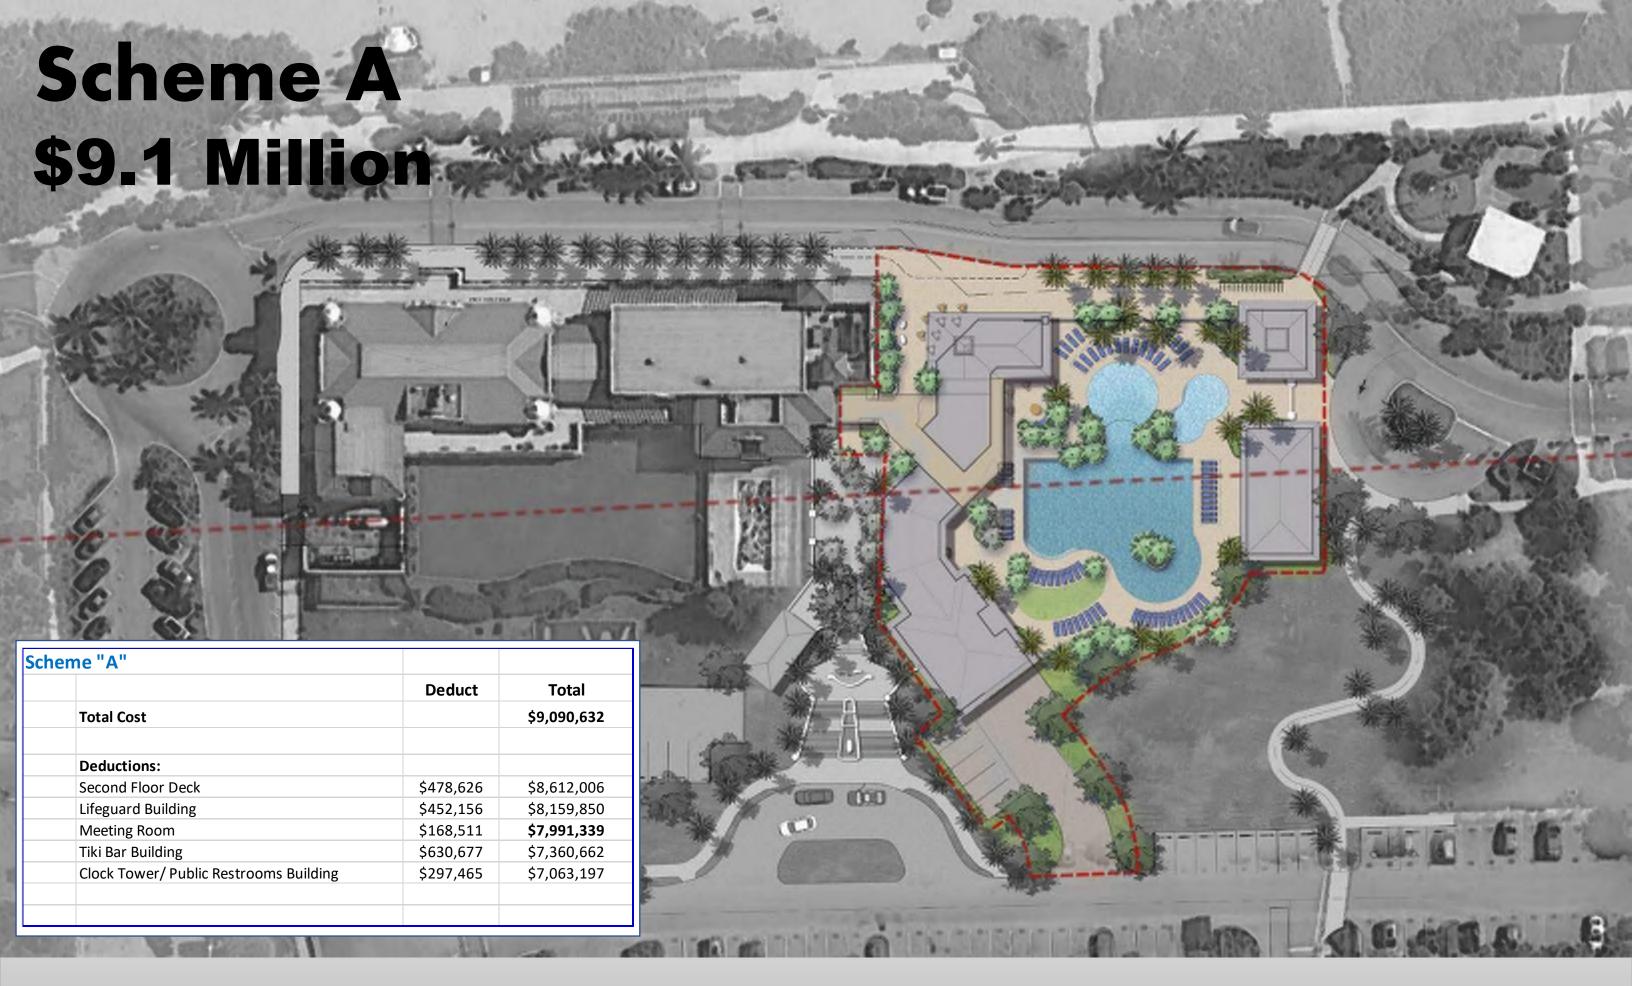

#### Scheme A

Glass Wall

Open Plaza Tiki Bar

**Pool Entry** 

Staff and Meeting Room

Restroom

Future Stair and Drop Off

Public Restroom

Splash Pad

Glass Wall

Lifeguard Building

Shallow Pool Seating Area

**Sunset View** 

Service below

Proposed Pool Complex Scheme 'A' Site Plan