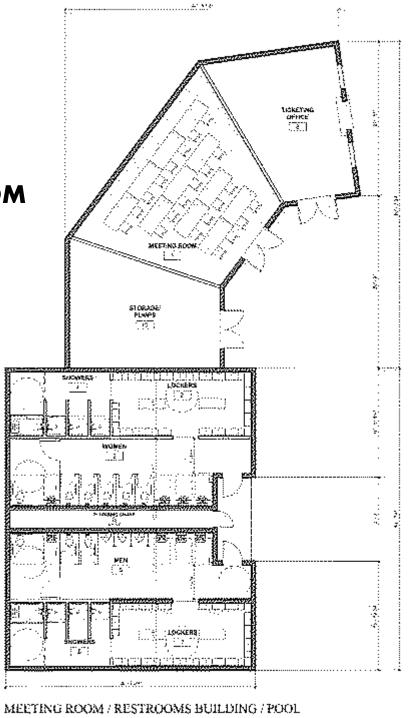

# Proposed Meeting Room/ Restrooms Building/ Pool Equipment & Storage below Floor Plan Scheme 'A'

**421 S.F.** TICKETING OFFICE

619 S.F. MEETING/ TRAINING ROOM

407 S.F. STORAGE PUMPS.

1748 S.F. RESTROOM BUILDING

1800 S.F. POOL EQUIPMENT & STORAGE BELOW

POOL FOURMENT & STORAGE BELOW SCHEME A