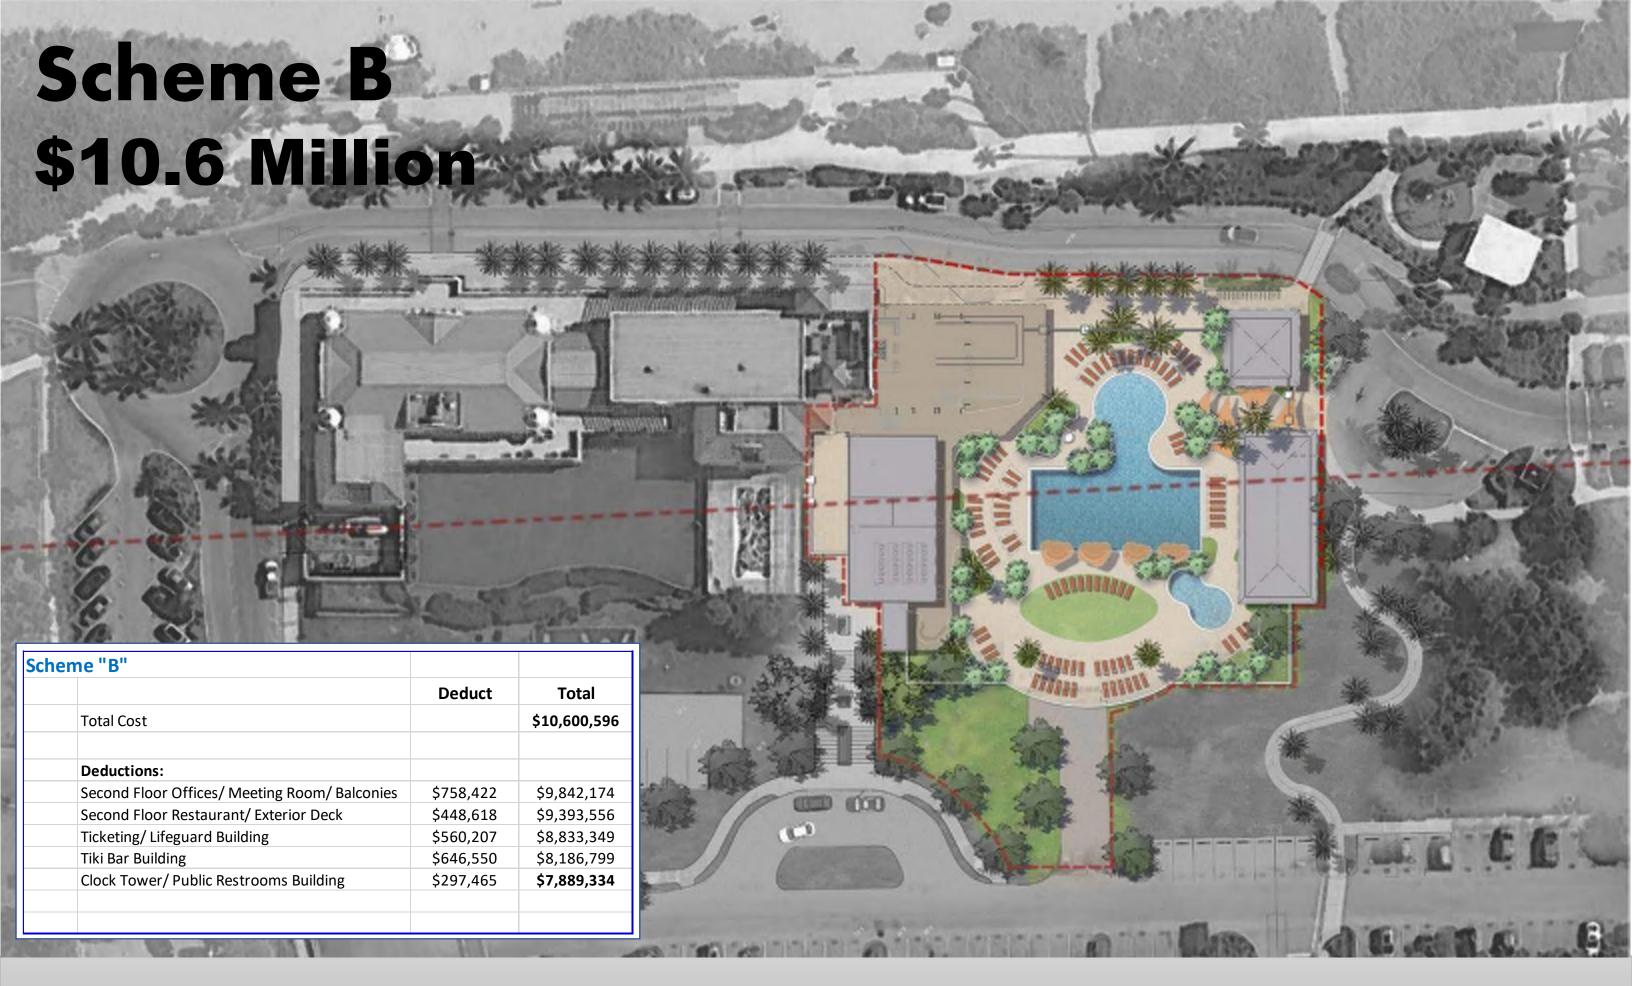

ost                                    |           | \$10,600,596 |
|      | Deductions:                                   |           |              |
|      | Second Floor Offices/ Meeting Room/ Balconies | \$758,422 | \$9,842,174  |
|      | Second Floor Restaurant/ Exterior Deck        | \$448,618 | \$9,393,556  |
|      | Ticketing/ Lifeguard Building                 | \$560,207 | \$8,833,349  |
|      | Tiki Bar Building                             | \$646,550 | \$8,186,799  |
|      | Clock Tower/ Public Restrooms Building        | \$297,465 | \$7,889,334  |
|      |                                               |           |              |
|      |                                               |           |              |





CPZ Architects | KEITH | Aquatic Consulting Engineers



CPZ Architects | KEITH | Aquatic Consulting Engineers