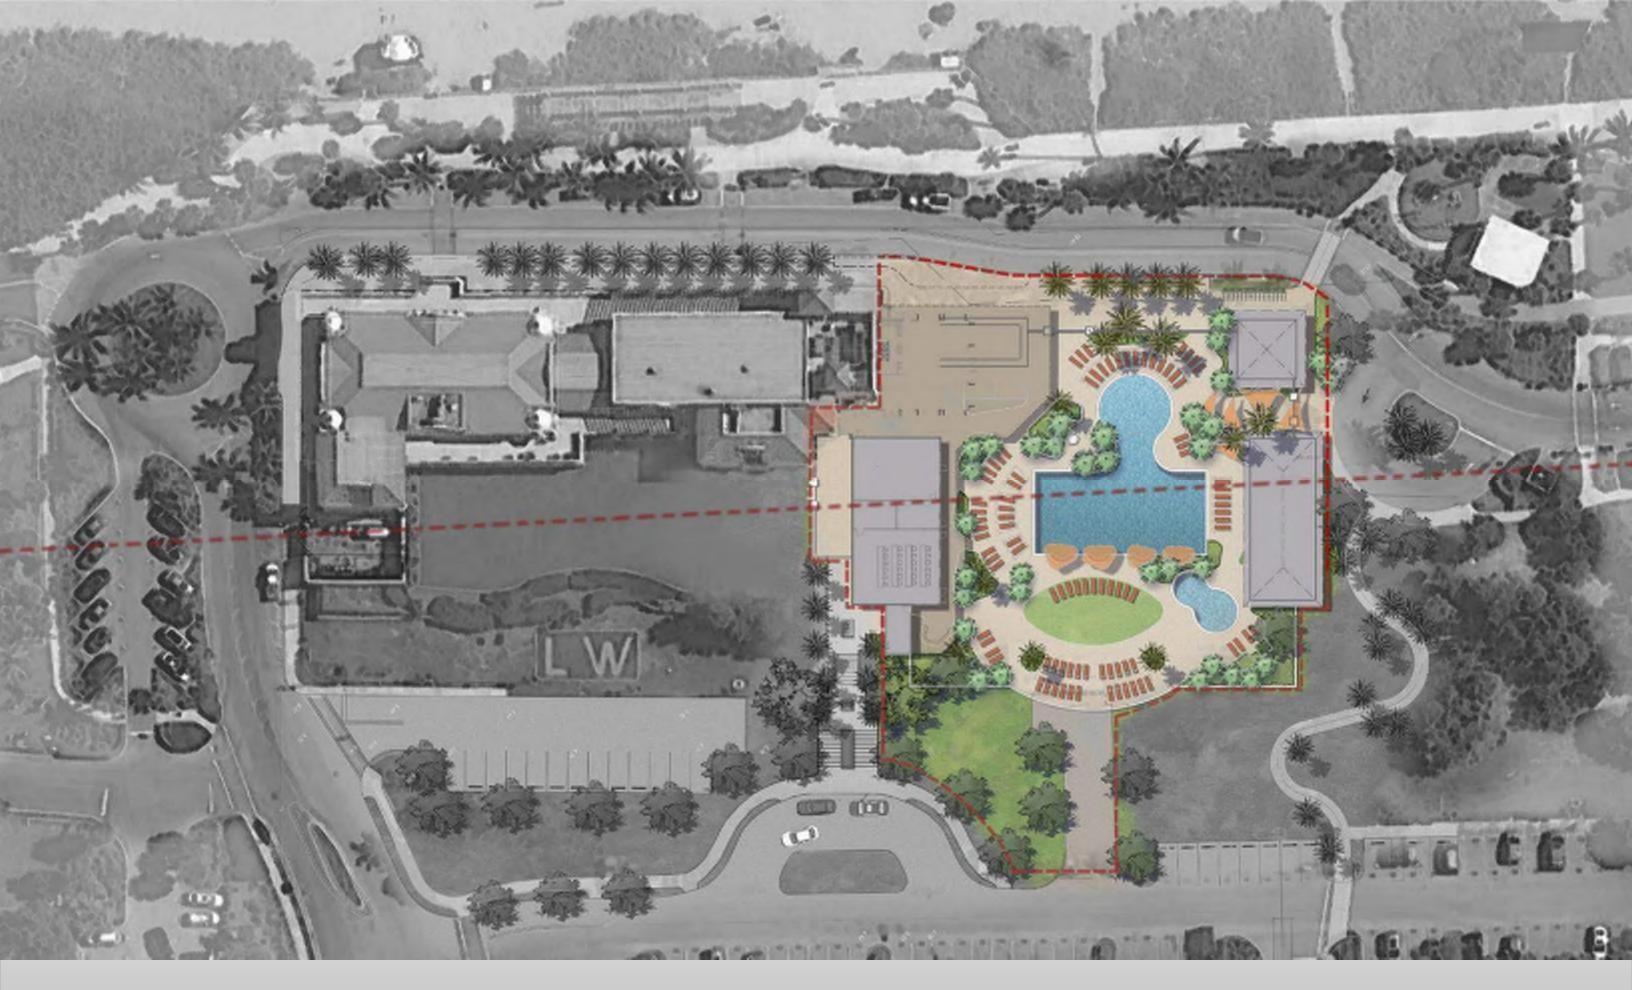

#### Scheme A

Glass Wall

Open Plaza Tiki Bar

**Pool Entry** 

Staff and Meeting Room

Restroom

Future Stair and Drop Off

Public Restroom

Splash Pad

Glass Wall

Lifeguard Building

Shallow Pool Seating Area

**Sunset View** 

Service below

Proposed Pool Complex Scheme 'A' Site Plan