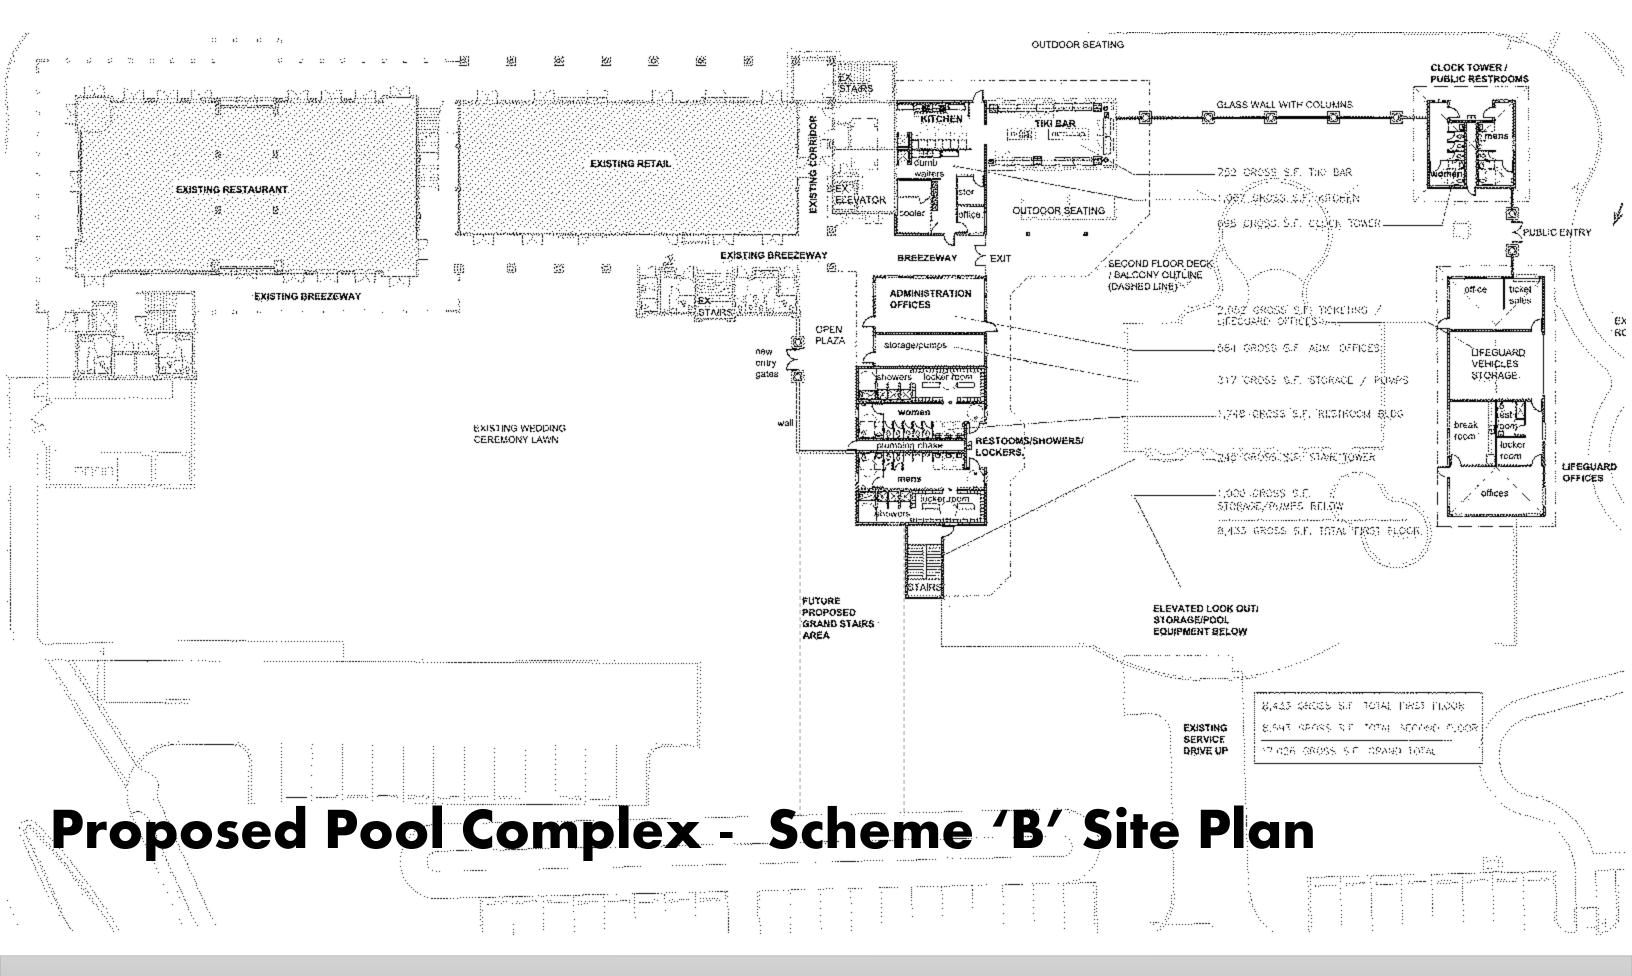

#### SCHEDULE OF VALUES

|          |                                                   | SCHEME A - BASE | SCHEME A -<br>LPECUANO BULLDING | SOIDMEA-<br>WEETING ROOM | SOIEWEA- 2ND<br>FLOOR DROK | SCHEME A. THE<br>BIRLEULZING                                                                                                                                                                                                                                                                                                                                                                                                                                                                                                                                                                                                                                                                                                                                                                                                                                                                                                                                                                                                                                                                                                                                                                                                                                                                                                                                                                                                                                                                                                                                                                                                                                                                                                                                                                                                                                                                                                                                                                                                                                                                                                   | SCHEME A - OLDOK<br>TOWAY I PUBLIC<br>RESTROOMS |  |
|----------|---------------------------------------------------|-----------------|---------------------------------|--------------------------|----------------------------|--------------------------------------------------------------------------------------------------------------------------------------------------------------------------------------------------------------------------------------------------------------------------------------------------------------------------------------------------------------------------------------------------------------------------------------------------------------------------------------------------------------------------------------------------------------------------------------------------------------------------------------------------------------------------------------------------------------------------------------------------------------------------------------------------------------------------------------------------------------------------------------------------------------------------------------------------------------------------------------------------------------------------------------------------------------------------------------------------------------------------------------------------------------------------------------------------------------------------------------------------------------------------------------------------------------------------------------------------------------------------------------------------------------------------------------------------------------------------------------------------------------------------------------------------------------------------------------------------------------------------------------------------------------------------------------------------------------------------------------------------------------------------------------------------------------------------------------------------------------------------------------------------------------------------------------------------------------------------------------------------------------------------------------------------------------------------------------------------------------------------------|-------------------------------------------------|--|
| ON/RECOR | DESCRIPTION                                       | ANOUNT          | ANDINT                          | ANCHAT                   | AMOUNT                     | amount .                                                                                                                                                                                                                                                                                                                                                                                                                                                                                                                                                                                                                                                                                                                                                                                                                                                                                                                                                                                                                                                                                                                                                                                                                                                                                                                                                                                                                                                                                                                                                                                                                                                                                                                                                                                                                                                                                                                                                                                                                                                                                                                       | ANDUNT                                          |  |
| 0.000    | GENERAL CONDITIONS - SEE BREAKOUT BELOW           |                 |                                 |                          |                            |                                                                                                                                                                                                                                                                                                                                                                                                                                                                                                                                                                                                                                                                                                                                                                                                                                                                                                                                                                                                                                                                                                                                                                                                                                                                                                                                                                                                                                                                                                                                                                                                                                                                                                                                                                                                                                                                                                                                                                                                                                                                                                                                |                                                 |  |
| nimme    | SITE WORK! DEMOUTION                              | 5 731,906       | 8 1                             | 6 1                      |                            |                                                                                                                                                                                                                                                                                                                                                                                                                                                                                                                                                                                                                                                                                                                                                                                                                                                                                                                                                                                                                                                                                                                                                                                                                                                                                                                                                                                                                                                                                                                                                                                                                                                                                                                                                                                                                                                                                                                                                                                                                                                                                                                                |                                                 |  |
| 10000    | concerns                                          | 1 735.805       | 9 120,900                       | 9 40.42                  |                            | 5 151,950                                                                                                                                                                                                                                                                                                                                                                                                                                                                                                                                                                                                                                                                                                                                                                                                                                                                                                                                                                                                                                                                                                                                                                                                                                                                                                                                                                                                                                                                                                                                                                                                                                                                                                                                                                                                                                                                                                                                                                                                                                                                                                                      | \$ 50,366                                       |  |
| 9000     | WASONEY                                           | \$ 49,900       | \$ 0,000                        | 1 486                    |                            | \$ 15,165                                                                                                                                                                                                                                                                                                                                                                                                                                                                                                                                                                                                                                                                                                                                                                                                                                                                                                                                                                                                                                                                                                                                                                                                                                                                                                                                                                                                                                                                                                                                                                                                                                                                                                                                                                                                                                                                                                                                                                                                                                                                                                                      | 8 8,206                                         |  |
| 15000    | WETHLS                                            | 5. 40.015       | 5 8,600                         | 5 3.89                   | 5 50,000                   | 100                                                                                                                                                                                                                                                                                                                                                                                                                                                                                                                                                                                                                                                                                                                                                                                                                                                                                                                                                                                                                                                                                                                                                                                                                                                                                                                                                                                                                                                                                                                                                                                                                                                                                                                                                                                                                                                                                                                                                                                                                                                                                                                            | 1 3.400                                         |  |
| 94000    | WOOD AND PLASTICS                                 | 1 15,300        | 8 6,000                         | 1 138                    |                            | Committee Commit | 1 138                                           |  |
| \$790H   | THERMAL/MOISTURE PROTECTION                       | \$ 256,975      | 5 24,000                        | 6 929                    | 200                        | \$ 10,300                                                                                                                                                                                                                                                                                                                                                                                                                                                                                                                                                                                                                                                                                                                                                                                                                                                                                                                                                                                                                                                                                                                                                                                                                                                                                                                                                                                                                                                                                                                                                                                                                                                                                                                                                                                                                                                                                                                                                                                                                                                                                                                      | \$ 9.69                                         |  |
| 98000    | DOORS AND WINDOWS                                 | \$ 400,740      | 9 24,000                        | 9 929                    |                            | 1 20,290                                                                                                                                                                                                                                                                                                                                                                                                                                                                                                                                                                                                                                                                                                                                                                                                                                                                                                                                                                                                                                                                                                                                                                                                                                                                                                                                                                                                                                                                                                                                                                                                                                                                                                                                                                                                                                                                                                                                                                                                                                                                                                                       | 1 161                                           |  |
| 99000    | 7985-ES                                           | E 566.905       | \$ 40,400                       | 1 15.67                  |                            | E 80.600                                                                                                                                                                                                                                                                                                                                                                                                                                                                                                                                                                                                                                                                                                                                                                                                                                                                                                                                                                                                                                                                                                                                                                                                                                                                                                                                                                                                                                                                                                                                                                                                                                                                                                                                                                                                                                                                                                                                                                                                                                                                                                                       | 1 77,66                                         |  |
| 10000    | SPEDATES / BISMASE                                | \$ 45,900       |                                 |                          | 5                          | 6 .                                                                                                                                                                                                                                                                                                                                                                                                                                                                                                                                                                                                                                                                                                                                                                                                                                                                                                                                                                                                                                                                                                                                                                                                                                                                                                                                                                                                                                                                                                                                                                                                                                                                                                                                                                                                                                                                                                                                                                                                                                                                                                                            |                                                 |  |
| 11000    | EQUIPMENT                                         |                 |                                 |                          |                            |                                                                                                                                                                                                                                                                                                                                                                                                                                                                                                                                                                                                                                                                                                                                                                                                                                                                                                                                                                                                                                                                                                                                                                                                                                                                                                                                                                                                                                                                                                                                                                                                                                                                                                                                                                                                                                                                                                                                                                                                                                                                                                                                |                                                 |  |
| 12900    | rumosendo                                         |                 | 8 .                             |                          | 1                          | A .                                                                                                                                                                                                                                                                                                                                                                                                                                                                                                                                                                                                                                                                                                                                                                                                                                                                                                                                                                                                                                                                                                                                                                                                                                                                                                                                                                                                                                                                                                                                                                                                                                                                                                                                                                                                                                                                                                                                                                                                                                                                                                                            |                                                 |  |
| 10000    | SPECIAL CONSTRUCTION                              | 1,267.175       |                                 |                          |                            |                                                                                                                                                                                                                                                                                                                                                                                                                                                                                                                                                                                                                                                                                                                                                                                                                                                                                                                                                                                                                                                                                                                                                                                                                                                                                                                                                                                                                                                                                                                                                                                                                                                                                                                                                                                                                                                                                                                                                                                                                                                                                                                                | 1                                               |  |
| 9000     | COMENNO ENSTEMS                                   |                 |                                 |                          |                            |                                                                                                                                                                                                                                                                                                                                                                                                                                                                                                                                                                                                                                                                                                                                                                                                                                                                                                                                                                                                                                                                                                                                                                                                                                                                                                                                                                                                                                                                                                                                                                                                                                                                                                                                                                                                                                                                                                                                                                                                                                                                                                                                |                                                 |  |
| 12000    | res                                               | t 27,960        | 5 489                           | 5 5,85                   |                            | 5 6,016                                                                                                                                                                                                                                                                                                                                                                                                                                                                                                                                                                                                                                                                                                                                                                                                                                                                                                                                                                                                                                                                                                                                                                                                                                                                                                                                                                                                                                                                                                                                                                                                                                                                                                                                                                                                                                                                                                                                                                                                                                                                                                                        | \$ 2,094                                        |  |
| 22000    | PLIMENO                                           | 1 294,000       |                                 | 1 .                      | 1 27.00                    | 1 41,000                                                                                                                                                                                                                                                                                                                                                                                                                                                                                                                                                                                                                                                                                                                                                                                                                                                                                                                                                                                                                                                                                                                                                                                                                                                                                                                                                                                                                                                                                                                                                                                                                                                                                                                                                                                                                                                                                                                                                                                                                                                                                                                       | 2 25,000                                        |  |
| 19000    | HAS                                               | 45.865          | 5 10,400                        | 6 5.90                   |                            | 8 24,006                                                                                                                                                                                                                                                                                                                                                                                                                                                                                                                                                                                                                                                                                                                                                                                                                                                                                                                                                                                                                                                                                                                                                                                                                                                                                                                                                                                                                                                                                                                                                                                                                                                                                                                                                                                                                                                                                                                                                                                                                                                                                                                       | 4 .                                             |  |
| 20000    | ELECTRON.                                         | 2 109.045       | 1 24.00                         | 9 9290                   |                            |                                                                                                                                                                                                                                                                                                                                                                                                                                                                                                                                                                                                                                                                                                                                                                                                                                                                                                                                                                                                                                                                                                                                                                                                                                                                                                                                                                                                                                                                                                                                                                                                                                                                                                                                                                                                                                                                                                                                                                                                                                                                                                                                | 1 161                                           |  |
| 27900    | TECHOLOGY                                         |                 |                                 |                          |                            |                                                                                                                                                                                                                                                                                                                                                                                                                                                                                                                                                                                                                                                                                                                                                                                                                                                                                                                                                                                                                                                                                                                                                                                                                                                                                                                                                                                                                                                                                                                                                                                                                                                                                                                                                                                                                                                                                                                                                                                                                                                                                                                                |                                                 |  |
| 29000    | SLECTRONIC SAFETY & SECURITY                      |                 |                                 |                          |                            | , .                                                                                                                                                                                                                                                                                                                                                                                                                                                                                                                                                                                                                                                                                                                                                                                                                                                                                                                                                                                                                                                                                                                                                                                                                                                                                                                                                                                                                                                                                                                                                                                                                                                                                                                                                                                                                                                                                                                                                                                                                                                                                                                            |                                                 |  |
| 21900    | STE WORK EXPONENCES, ASPHALT PAVAID,<br>600 WALKS | 9 496394        | , .                             |                          |                            |                                                                                                                                                                                                                                                                                                                                                                                                                                                                                                                                                                                                                                                                                                                                                                                                                                                                                                                                                                                                                                                                                                                                                                                                                                                                                                                                                                                                                                                                                                                                                                                                                                                                                                                                                                                                                                                                                                                                                                                                                                                                                                                                |                                                 |  |
| 10900    | EXTERIOR MPROVEMENTS                              | 1 407,000       |                                 | 1 .                      | 1 10,000                   | 2.0                                                                                                                                                                                                                                                                                                                                                                                                                                                                                                                                                                                                                                                                                                                                                                                                                                                                                                                                                                                                                                                                                                                                                                                                                                                                                                                                                                                                                                                                                                                                                                                                                                                                                                                                                                                                                                                                                                                                                                                                                                                                                                                            |                                                 |  |
| 10000    | strutures                                         | 1 200,000       | 5 2                             |                          |                            | s .                                                                                                                                                                                                                                                                                                                                                                                                                                                                                                                                                                                                                                                                                                                                                                                                                                                                                                                                                                                                                                                                                                                                                                                                                                                                                                                                                                                                                                                                                                                                                                                                                                                                                                                                                                                                                                                                                                                                                                                                                                                                                                                            | 6 3                                             |  |
|          | SUBFORMUS ORBITHAND DOSTS                         | 1 4,716,000     | 1 20040                         | 1 196,00                 | 1 200,740                  | 1 49,213                                                                                                                                                                                                                                                                                                                                                                                                                                                                                                                                                                                                                                                                                                                                                                                                                                                                                                                                                                                                                                                                                                                                                                                                                                                                                                                                                                                                                                                                                                                                                                                                                                                                                                                                                                                                                                                                                                                                                                                                                                                                                                                       | 1 90.79                                         |  |
| 12000    | GENERAL CONDITIONS                                | 5 665,279       | 3 3440                          | 5 10.80                  | 5 30,440                   | 5 45.03                                                                                                                                                                                                                                                                                                                                                                                                                                                                                                                                                                                                                                                                                                                                                                                                                                                                                                                                                                                                                                                                                                                                                                                                                                                                                                                                                                                                                                                                                                                                                                                                                                                                                                                                                                                                                                                                                                                                                                                                                                                                                                                        | 3 22,000                                        |  |
|          | SUBTOTAL.                                         | 1 (41)          | 3 33,379                        | 1 119,77                 | 5 140,189                  | 5 49311                                                                                                                                                                                                                                                                                                                                                                                                                                                                                                                                                                                                                                                                                                                                                                                                                                                                                                                                                                                                                                                                                                                                                                                                                                                                                                                                                                                                                                                                                                                                                                                                                                                                                                                                                                                                                                                                                                                                                                                                                                                                                                                        | 1 211,422                                       |  |
| 400%     | o.c. overeseo                                     | 5 396-491       | 5 9.88                          | 5 479                    | 5 15,600                   | 5 17.990                                                                                                                                                                                                                                                                                                                                                                                                                                                                                                                                                                                                                                                                                                                                                                                                                                                                                                                                                                                                                                                                                                                                                                                                                                                                                                                                                                                                                                                                                                                                                                                                                                                                                                                                                                                                                                                                                                                                                                                                                                                                                                                       | 5 649                                           |  |
|          | suerone.                                          | 9 A713719       | 5 294,230                       | 5 194.56                 | 5 355,790                  | 5 495,791                                                                                                                                                                                                                                                                                                                                                                                                                                                                                                                                                                                                                                                                                                                                                                                                                                                                                                                                                                                                                                                                                                                                                                                                                                                                                                                                                                                                                                                                                                                                                                                                                                                                                                                                                                                                                                                                                                                                                                                                                                                                                                                      | 5 211,004                                       |  |
| 6.00%    | G.C.PROPET                                        | 400,160         | \$ 20,004                       | 1 7,60                   | 8 25229                    | s gran                                                                                                                                                                                                                                                                                                                                                                                                                                                                                                                                                                                                                                                                                                                                                                                                                                                                                                                                                                                                                                                                                                                                                                                                                                                                                                                                                                                                                                                                                                                                                                                                                                                                                                                                                                                                                                                                                                                                                                                                                                                                                                                         | 1 0.90                                          |  |
|          | suerora.                                          | £ 1,122,000     |                                 |                          |                            |                                                                                                                                                                                                                                                                                                                                                                                                                                                                                                                                                                                                                                                                                                                                                                                                                                                                                                                                                                                                                                                                                                                                                                                                                                                                                                                                                                                                                                                                                                                                                                                                                                                                                                                                                                                                                                                                                                                                                                                                                                                                                                                                |                                                 |  |
| 129%     | G.C. PSP BOND                                     | 1 91,485        |                                 |                          | 1 4,000                    | 100                                                                                                                                                                                                                                                                                                                                                                                                                                                                                                                                                                                                                                                                                                                                                                                                                                                                                                                                                                                                                                                                                                                                                                                                                                                                                                                                                                                                                                                                                                                                                                                                                                                                                                                                                                                                                                                                                                                                                                                                                                                                                                                            | PA                                              |  |
|          | suerora.                                          | I DIAM          | 7.                              |                          |                            |                                                                                                                                                                                                                                                                                                                                                                                                                                                                                                                                                                                                                                                                                                                                                                                                                                                                                                                                                                                                                                                                                                                                                                                                                                                                                                                                                                                                                                                                                                                                                                                                                                                                                                                                                                                                                                                                                                                                                                                                                                                                                                                                |                                                 |  |
| 1.00%    | (SCALATION (ALLOWANDS)                            | \$ 960,790      |                                 |                          | 5 18,990                   | -                                                                                                                                                                                                                                                                                                                                                                                                                                                                                                                                                                                                                                                                                                                                                                                                                                                                                                                                                                                                                                                                                                                                                                                                                                                                                                                                                                                                                                                                                                                                                                                                                                                                                                                                                                                                                                                                                                                                                                                                                                                                                                                              |                                                 |  |
|          |                                                   |                 |                                 | Sec. 17.00               |                            | - Same of                                                                                                                                                                                                                                                                                                                                                                                                                                                                                                                                                                                                                                                                                                                                                                                                                                                                                                                                                                                                                                                                                                                                                                                                                                                                                                                                                                                                                                                                                                                                                                                                                                                                                                                                                                                                                                                                                                                                                                                                                                                                                                                      | A STATE                                         |  |
| ****     | SUBTONIL.                                         | t tancer        |                                 |                          |                            |                                                                                                                                                                                                                                                                                                                                                                                                                                                                                                                                                                                                                                                                                                                                                                                                                                                                                                                                                                                                                                                                                                                                                                                                                                                                                                                                                                                                                                                                                                                                                                                                                                                                                                                                                                                                                                                                                                                                                                                                                                                                                                                                |                                                 |  |
| 20.50%   | CONTRIGENCY                                       | 4 1,815,105     | 5 75,369                        | 5 29,10                  | 6 79,779                   | 5 106.113                                                                                                                                                                                                                                                                                                                                                                                                                                                                                                                                                                                                                                                                                                                                                                                                                                                                                                                                                                                                                                                                                                                                                                                                                                                                                                                                                                                                                                                                                                                                                                                                                                                                                                                                                                                                                                                                                                                                                                                                                                                                                                                      | 1 454                                           |  |
|          | TOTAL PROBABLE CONSTRUCTION COST                  | 1 1000,000      | 1 40,100                        | 1 198,00                 | 1 479,00                   | 5 600,677                                                                                                                                                                                                                                                                                                                                                                                                                                                                                                                                                                                                                                                                                                                                                                                                                                                                                                                                                                                                                                                                                                                                                                                                                                                                                                                                                                                                                                                                                                                                                                                                                                                                                                                                                                                                                                                                                                                                                                                                                                                                                                                      | 1 217,60                                        |  |

## Scheme A OPINION OF COST

|          |                                  | SCH    | EME A - BASE | SCHEME A -<br>LIFEGUARD BUILDING | N  | SCHEME A- |    | CHEME A - 2ND<br>FLOOR DECK | SCHENE A - TIKI<br>BAR BUILDING | TOV    | ME A - CLOCK<br>VER / PUBLIC<br>ISTROOMS |
|----------|----------------------------------|--------|--------------|----------------------------------|----|-----------|----|-----------------------------|---------------------------------|--------|------------------------------------------|
| DIVISION | DESCRIPTION                      | AMOUNT |              | AMOUNT                           |    | AMOUNT    |    | AMOUNT                      | AMOUNT                          | AMOUNT |                                          |
| 12,00%   | SENERAL CONDITIONS               | 3      | 692,279      | 5 24,433                         | 5  | 12,033    | 5  | 20,449                      | \$ 48,009                       | 5      | 22,053                                   |
|          | SUBTOTAL                         |        | 6,465,268    | \$ 221,375                       | 1  | 119,771   | 1  | 340,189                     | \$ 440,201                      | 1      | 211,427                                  |
| 4.00%    | G.C. OVERHEAD                    | 3      | 258,451      | \$ 12,855                        | 2  | 4,791     | 5  | 13,600                      | \$ 17,900                       | 4      | 8,457                                    |
|          | SUBTOTAL.                        |        | 6,719,719    | \$ 334,230                       |    | 134,562   |    | 353,797                     | \$ 465,191                      | *      | 219,884                                  |
| 6.00%    | G.C PROFIT                       | 5      | 400,160      | 5 20,054                         | 5  | 7,474     | 5  | 21,225                      | \$ 27,971                       | 5      | 13,193                                   |
|          | SUBTOTAL                         | 5      | 7,122,902    | 5 354,294                        | 5  | 132,036   | 5  | 375,024                     | \$ 494,163                      | 5      | 235,007                                  |
| 1.29%    | G.C. PEP BOND                    | 5      | \$1,885      | 5 4,570                          | 5  | 1,700     | 5  | 4,030                       | 5 6,575                         | 5      | 5,007                                    |
|          | SUBTOTAL                         | 5      | 7,214,767    | 5 358,854                        |    | 133,739   | \$ | 279,862                     | \$ 500,538                      | 5      | 236,084                                  |
| 5.00%    | ESCALATION (ALLOWANCE)           | 5      | 369,739      | 5 17,043                         | \$ | 6,687     | \$ | 18,993                      | \$ 25,027                       | 3      | 11,894                                   |
|          | SUBTOTAL                         | 5      | 7,575,527    | 5 376,797                        | 5  | 140,425   | 5  | 200,055                     | \$ 525,564                      | 5      | 247,000                                  |
| 20.00%   | CONTINUENCY                      | 8      | 1,515,105    | 5 76,359                         | *  | 28.085    | 3  | 79,771                      | \$ 906,113                      | 3      | 49,578                                   |
|          | TOTAL PROBABLE CONSTRUCTION COST | ,      | 9,090,632    | \$ 452,156                       | 1  | 168,511   |    | 478,626                     | \$ 630,677                      | *      | 297,466                                  |

## Scheme A OPINION OF COST

| Sch | eme "A"                                |           |             |
|-----|----------------------------------------|-----------|-------------|
|     |                                        | Deduct    | Total       |
|     | Total Cost                             |           | \$9,090,632 |
|     | Deductions:                            |           |             |
|     | Second Floor Deck                      | \$478,626 | \$8,612,006 |
|     | Lifeguard Building                     | \$452,156 | \$8,159,850 |
|     | Meeting Room                           | \$168,511 | \$7,991,339 |
|     | Tiki Bar Building                      | \$630,677 | \$7,360,662 |
|     | Clock Tower/ Public Restrooms Building | \$297,465 | \$7,063,197 |
|     |                                        |           |             |
|     |                                        |           |             |

CPZ Architects | KEITH | Aquatic Consulting Engineers

#### Scheme B

Glass Wall

Tiki Bar

Staff and Meeting Room, 2<sup>nd</sup> FL

1st FL Restroom

Future Stair and Drop Off

Service Below

CPZ Architects | KEITH | Aquatic Consulting Engineers

#### Proposed Tiki Bar Floor Plan Scheme 'B'

**OUTDOOR SEATING** 

#### Proposed Administration / Restroom Building Floor Plan Scheme 'B'

584 S.F. ADM. OFFICES

317 S.F. STORAGE PUMPS

245 S.F. STAIR TOWER 1748 S.F. RESTROOM BUILDING

## Proposed Ticketing / Lifeguard Building Floor Plan Scheme 'B'

2052 S.F. LIFEGUARD BUILDING

## Proposed Second Floor Restaurant / Exterior Deck Plan Scheme 'B'

## Proposed Second Floor Offices / Meeting Room & Balconies Plan Scheme 'B'

CPZ Architects | KEITH | Aquatic Consulting Engineers

CPZ Architects | KEITH | Aquatic Consulting Engineers

# Scheme B OPINION OF COST

285-Construction Management Sentons, Inc. 10 Fairway Drive, Suite 201 Deedfeld Beach, FI 33441 554-461-1611 CMS FILE # 2014 ORDER OF MAGNITUDE

POOL COMPLEX REMODEL
LAKE WORTH CASINO
19 8 OCEAN BLVD
LAKE WORTH, FLORIDA 33469

ORDER OF MAGNITUDE COST ESTIMATE (NV 2) August 13, 2019

> PREPARED FOR: CPZ ARCHITECTS

| - 1 |  |  |  |  |  |  |  |
|-----|--|--|--|--|--|--|--|
|     |  |  |  |  |  |  |  |
|     |  |  |  |  |  |  |  |

|        |                                                    | DOMENT N-BALLE | SCHEME B. THE SAN | SCHEME B - 2KD FLOGR<br>RESTAURANT / EXT DECK | SCHEME B - JND PLOOR<br>OFFICES I MICETAG<br>ROOME / BALCONIES | OCHEME B - TRIMETING O<br>LIPERUARD BULLDING | SCHEME B-DLOCK<br>TOWER / PUBLIC<br>RES/FROOMS |
|--------|----------------------------------------------------|----------------|-------------------|-----------------------------------------------|----------------------------------------------------------------|----------------------------------------------|------------------------------------------------|
| ovesow | DESCRIPTION                                        | MACOUNT        | AMOUNT            | AMOUNT                                        | AROUNT                                                         | AMOUNT                                       | MOUNT                                          |
| P-000  | GENERAL CONDITIONS - SEE BREWING BELOW             | , .            | , .               |                                               |                                                                |                                              |                                                |
| 63000  | STEWORK/SSROUTION                                  | 731,636        |                   |                                               |                                                                |                                              | 5 -                                            |
| 20000  | CONCRETE                                           | LHUS           | 196.425           | 196,635                                       | 210,300                                                        | 121,000                                      | 9 92,300                                       |
| \$1000 | MASCHEY                                            | 121.00         | 0,00              | 11.60                                         | 21,300                                                         | 15,300                                       | 5 5295                                         |
| 55000  | MESSAS                                             | 81,00          | 1,000             | LOS                                           | 14,250                                                         | 11,390                                       | 5 246                                          |
| 98000  | MODE AND PLASTICS                                  | 85.08          | 4,548             | 429                                           | T.150                                                          | 1,100                                        | 1 (36                                          |
| 97900  | THERMAL/MOISTURE PROTECTION                        | 43,69          | 27,289            | 21.20                                         | 62710                                                          | 31,790                                       | E 10.475                                       |
| 00000  | DOORS AND WINDOWS                                  | 1920           | 21,281            | 20,00                                         | 42760                                                          | 31.790                                       | 5 10.470                                       |
| 00000  | PHONES                                             | 48.65          | 41.49             | 40.95                                         | 71,300                                                         | 91,300                                       | E 17.600                                       |
| 10000  | SPEDALTES / SIGNAGE                                | 45,900         |                   |                                               |                                                                |                                              |                                                |
| 11000  | COUPMENT                                           |                |                   | - 1                                           |                                                                |                                              |                                                |
| 12000  | FURNISHINGS                                        |                |                   |                                               |                                                                |                                              |                                                |
| 13000  | SMEDA, CONTRACTON                                  | 1,00,000       |                   |                                               |                                                                |                                              |                                                |
| 14000  | COMPTHE STEEDS                                     | 9              | 38,200            |                                               |                                                                | - 2                                          |                                                |
| Z1000  | ring                                               | \$1,079        | 5,60              | 5,665                                         | 4.994                                                          | 6.106                                        | 9 100                                          |
| 20000  | PLIMBING                                           | 290,300        | 45,000            |                                               |                                                                | 15,000                                       | 1 71.000                                       |
| 23000  | mad                                                | 101,000        | 28,600            | 16,679                                        | 24,630                                                         | 56,970                                       |                                                |
| 20000  | BLECTRICAL                                         | 205,300        | 27,265            | 25,365                                        | 41.700                                                         | 000000                                       |                                                |
| 27000  | Howorody                                           |                |                   |                                               | -                                                              | 30,790                                       | 1 1545                                         |
| 20000  | ELECTRONIC SAFETY & SECURITY                       |                |                   |                                               |                                                                |                                              |                                                |
| 21000  | SITE WORK, EARTHWORK, HEPHALT PAVING, BOB<br>WILKS | 400.364        | ,                 |                                               |                                                                |                                              |                                                |
| 3200   | EXTERIOR INPROVEMENTS                              | 454,210        |                   |                                               |                                                                |                                              | 1 .                                            |
| 2300   | STEATHTHS                                          | 200,000        |                   |                                               | - 1                                                            |                                              |                                                |
|        | SUBPRIALS: SHECTHARD COSTS                         | 1 19630        | 1 60,817          | 1 200,000                                     | 1 60.06                                                        | 5 264.66                                     | 1 10074                                        |
| 938    | GENERAL CONDITIONS                                 | \$ 80.594      | 5 50,474          | 5 35.000                                      | 1 929                                                          | 1 679                                        | 1 1160                                         |
|        | SURFULAL.                                          | 1 1715.681     | 5 47,855          | 5 206,813                                     | 1 DOM:                                                         | 1 66,00                                      | 1 211,427                                      |
| 430%   | G.C. OVERHEAD                                      | 1 200.000      | 5 56,866          | \$ 55,675                                     | \$ 20,994                                                      | 5 16.307                                     | 1 540                                          |
|        | BURTOTAL.                                          | E ERROH        | \$ 480,005        | 5 104,548                                     | 5 554749                                                       | 5 6550                                       | 1 210,000                                      |
| 5.00%  | G.E. PROPUT                                        | 401,007        | \$ 29,390         | 5 20,207                                      | 1 34.60                                                        | 1 25.00                                      | 1 0.00                                         |
|        | SURTISTAL.                                         | 1 4,314,736    | \$ 89,300         | 300,349                                       | 1 600,000                                                      |                                              | 4 200,000                                      |
| 129%   | G.C. PRP BOND                                      | \$ 109,840     | 1 5.509           | 5 4,646                                       | 1.009                                                          | 5 580                                        | 1 1,007                                        |
|        | SURTOTAL                                           | 1 1000         |                   |                                               | 1 00,00                                                        |                                              |                                                |
| 530%   | (NGALATION JALIONIMOE)                             | \$ 481,896     | 1 25.200          | -                                             | 1 20,602                                                       | -                                            | 1 1000                                         |
|        | CURTOTAL                                           | 1,011,829      | 860,360           | 30,10                                         | 647,601                                                        | alson.                                       | 5 50,000                                       |
| 20.20% | CONTRODUCY                                         | E GHOST        |                   |                                               | \$ 79.50                                                       |                                              | 2 41579                                        |
|        | TOTAL PROBABLE CONSTRUCTION COST                   | 1 10,000,000   |                   |                                               | THAT                                                           | Mar                                          |                                                |

# Scheme B OPINION OF COST

|        | SCHEDULE OF VALUES               |                 |                    |                                               |                                                                |                                          |                                                 |  |  |  |  |
|--------|----------------------------------|-----------------|--------------------|-----------------------------------------------|----------------------------------------------------------------|------------------------------------------|-------------------------------------------------|--|--|--|--|
|        |                                  | BOHENE B - BASE | SCHEME 8 - THO BAR | SCHENE B - 2ND FLOOR<br>RESTAURANT / EXT DECK | SCHEME B - 2NB FLOOR<br>OFFICES I MEETING<br>ROOMS I BALCONIES | SCHEME B - TICKETAG/<br>LIFECUMO BULDING | SCHENE B - CLOCK<br>TONER / PUBLIC<br>RESTROOMS |  |  |  |  |
| OMBON  | DESCRIPTION                      | AMOUNT          | ANOUNT             | AMOUNT                                        | AMOUNT                                                         | AMOUNT                                   | AMOUNT                                          |  |  |  |  |
|        | SUSTOTALS: DIRECTIMANS COSTS     | 5 5,616,2       | 15 120,517         | 5 201,831                                     | 1 400,396                                                      | 200,666                                  | E 188,774                                       |  |  |  |  |
| 12,55% | SENERAL CONDITIONS               | 1 627.0         | H I 10,674         | \$ 35,600                                     | 5 59,206                                                       | 5 43.754                                 | 1 21,653                                        |  |  |  |  |
|        | SUBPOTAL                         | 1 7,120,0       | 27 1 471,001       | \$ 326,873                                    | 4 652,664                                                      | 5 404,560                                | \$ 211.427                                      |  |  |  |  |
| 4,00%  | G.C. CVERHEAD                    | 5 306.3         | 5 18,844           | 5 13,025                                      | 3 22,104                                                       | 1 16,117                                 | 1 6,657                                         |  |  |  |  |
|        | SUBTOTAL.                        | 6 8,6922        | H 5 486,005        | 5 209,846                                     | 5 514,786                                                      | 5 494.007                                | 1 210,864                                       |  |  |  |  |
| 6-00%  | 6.6 PROPIT                       | 2 401.3         | 07 1 29,300        | 1 20,367                                      | 3 34,602                                                       | \$ 25,430                                | 10.100                                          |  |  |  |  |
|        | SUBTORIAL.                       | \$ 0,514,7      | 5 119,331          | 3 200,340                                     | 1 600,100                                                      | 5 665,5TT                                | 4 231,077                                       |  |  |  |  |
| 1,29%  | C.C. PAP BOND                    | \$ 100.8        | 40 5 6500          | 5 4,646                                       | 5 7,609                                                        | 5 5,005                                  | 1 1007                                          |  |  |  |  |
|        | SURTOTAL                         | 5 8,834,5       | 9 5 525,000        | 5 204,903                                     | 3 017,049                                                      | 1 (01.30)                                | \$ 206,064                                      |  |  |  |  |
| 1.00%  | (SCALATION (ALLOWANCE)           | 1 402           | 30 S 26,302        | \$ 15,250                                     | 5 30.852                                                       | 5 22,749                                 | 2 11,000                                        |  |  |  |  |
|        | BURTORAL                         | 9,895.8         | 25 512.303         | 363,243                                       | 647,001                                                        | CLDI                                     | 1 247,888                                       |  |  |  |  |
| 20-00% | CONTINUENCY                      | 5 1540          | 7                  |                                               |                                                                |                                          |                                                 |  |  |  |  |
|        | TOTAL PROBABLE CONSTRUCTION COST | 5 10,500,5      | 96 S 646,500       | 5 440,5110                                    | 704,422                                                        | 500,307                                  | 207,465                                         |  |  |  |  |

## Scheme B OPINION OF COST

| Sche | eme "B"                                       |           |              |
|------|-----------------------------------------------|-----------|--------------|
|      |                                               | Deduct    | Total        |
|      | Total Cost                                    |           | \$10,600,596 |
|      | Deductions:                                   |           |              |
|      | Second Floor Offices/ Meeting Room/ Balconies | \$758,422 | \$9,842,174  |
|      | Second Floor Restaurant/ Exterior Deck        | \$448,618 | \$9,393,556  |
|      | Ticketing/ Lifeguard Building                 | \$560,207 | \$8,833,349  |
|      | Tiki Bar Building                             | \$646,550 | \$8,186,799  |
|      | Clock Tower/ Public Restrooms Building        | \$297,465 | \$7,889,334  |
|      |                                               |           |              |
|      |                                               |           |              |

CPZ Architects | KEITH | Aquatic Consulting Engineers

CPZ Architects | KEITH | Aquatic Consulting Engineers