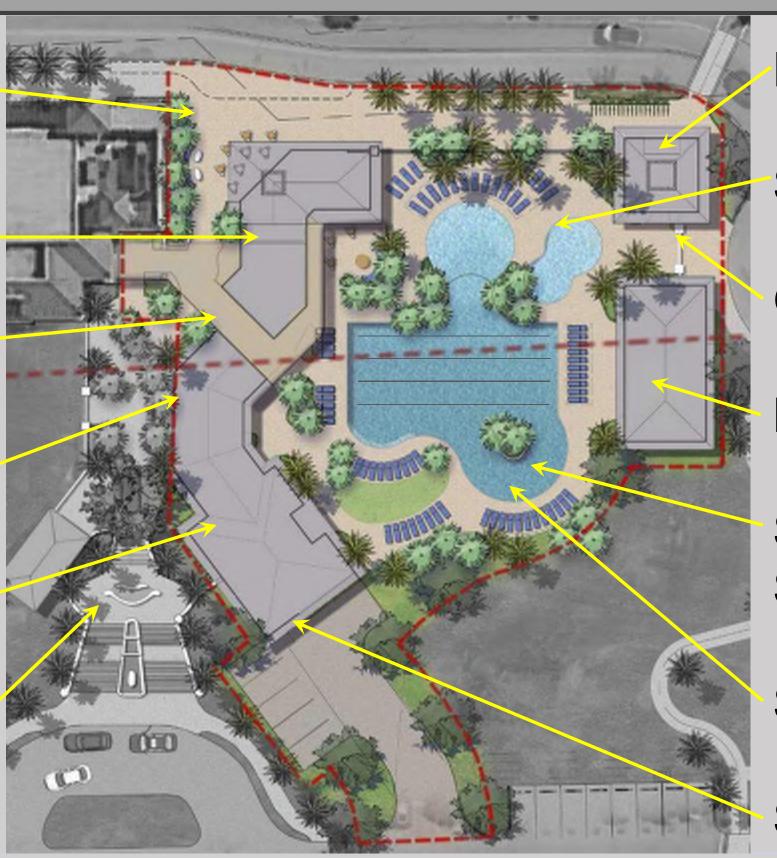

#### Scheme A

Glass Wall

Open Plaza Tiki Bar

**Pool Entry** 

Staff and Meeting Room

Restroom

Future Stair and Drop Off

Public Restroom

Splash Pad

Glass Wall

Lifeguard Building

Shallow Pool Seating Area

**Sunset View** 

Service below

Proposed Pool Complex Scheme 'A' Site Plan