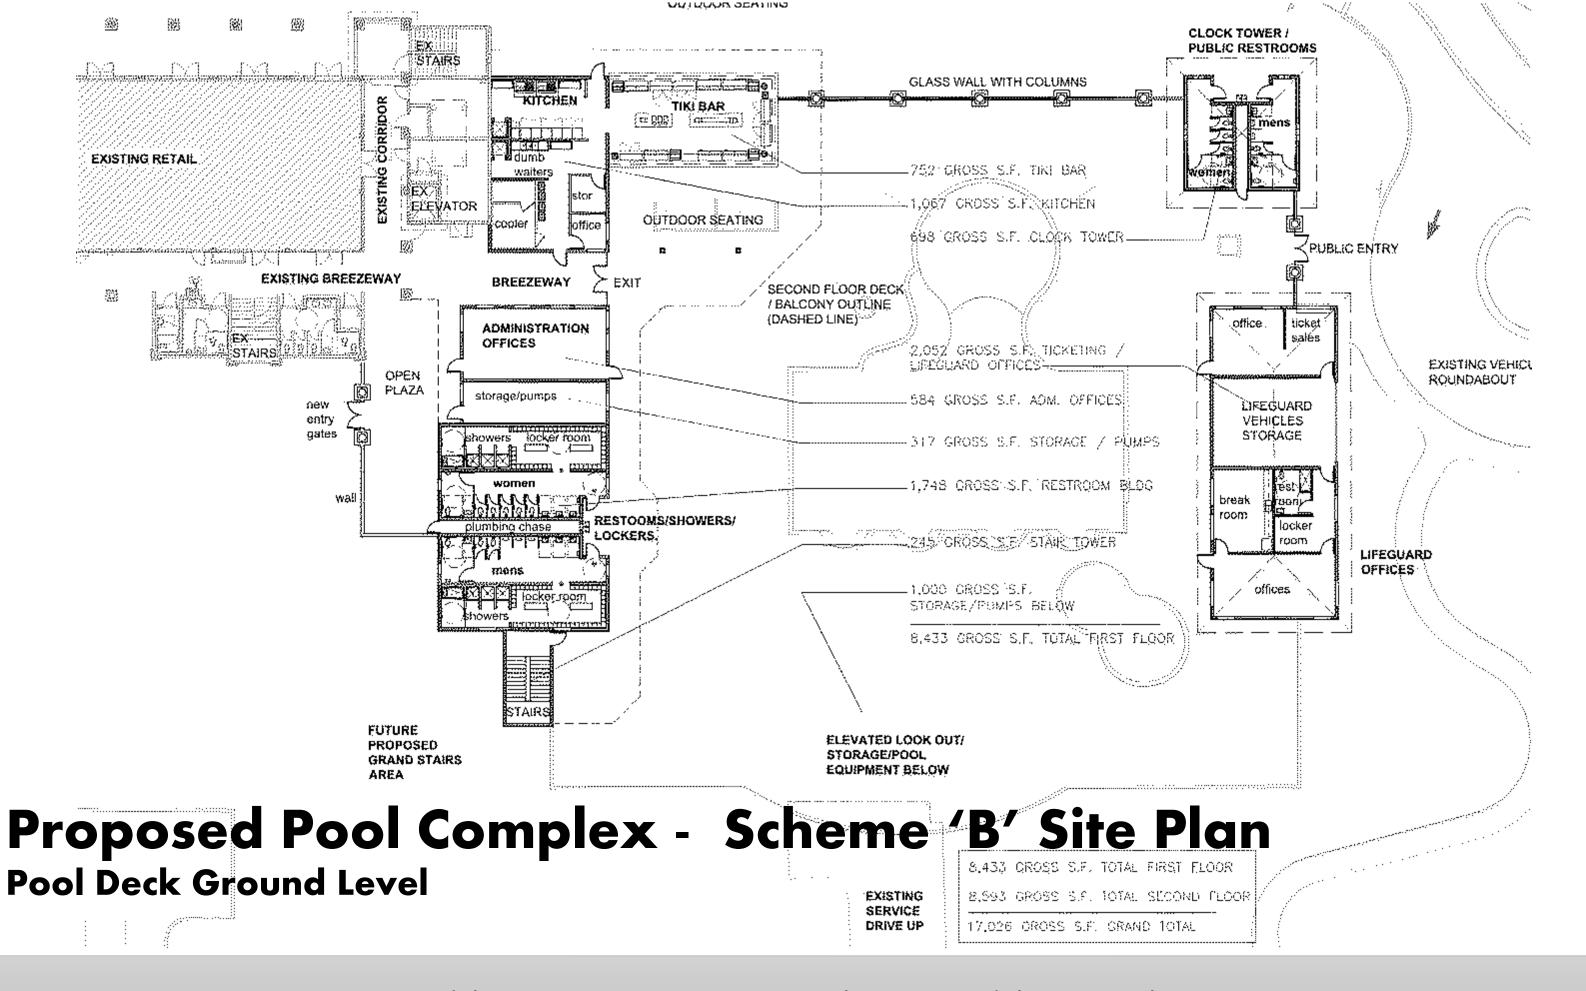

#### SCHEDULE OF VALUES

|          |                                                   | SCHEME A - BASE | SCHEME A -<br>LPECUANO BULLDING | SOIDMEA-<br>WEETING ROOM | SOIEWEA- 2ND<br>FLOOR DROK | SCHEME A. THE<br>BIRLEULZING                                                                                                                                                                                                                                                                                                                                                                                                                                                                                                                                                                                                                                                                                                                                                                                                                                                                                                                                                                                                                                                                                                                                                                                                                                                                                                                                                                                                                                                                                                                                                                                                                                                                                                                                                                                                                                                                                                                                                                                                                                                                                                   | SCHEME A - OLDOK<br>TOWAY I PUBLIC<br>RESTROOMS |  |
|----------|---------------------------------------------------|-----------------|---------------------------------|--------------------------|----------------------------|--------------------------------------------------------------------------------------------------------------------------------------------------------------------------------------------------------------------------------------------------------------------------------------------------------------------------------------------------------------------------------------------------------------------------------------------------------------------------------------------------------------------------------------------------------------------------------------------------------------------------------------------------------------------------------------------------------------------------------------------------------------------------------------------------------------------------------------------------------------------------------------------------------------------------------------------------------------------------------------------------------------------------------------------------------------------------------------------------------------------------------------------------------------------------------------------------------------------------------------------------------------------------------------------------------------------------------------------------------------------------------------------------------------------------------------------------------------------------------------------------------------------------------------------------------------------------------------------------------------------------------------------------------------------------------------------------------------------------------------------------------------------------------------------------------------------------------------------------------------------------------------------------------------------------------------------------------------------------------------------------------------------------------------------------------------------------------------------------------------------------------|-------------------------------------------------|--|
| ON/RECOR | DESCRIPTION                                       | ANOUNT          | ANDINT                          | ANCHAT                   | AMOUNT                     | amount .                                                                                                                                                                                                                                                                                                                                                                                                                                                                                                                                                                                                                                                                                                                                                                                                                                                                                                                                                                                                                                                                                                                                                                                                                                                                                                                                                                                                                                                                                                                                                                                                                                                                                                                                                                                                                                                                                                                                                                                                                                                                                                                       | ANDUNT                                          |  |
| 0.000    | GENERAL CONDITIONS - SEE BREAKOUT BELOW           |                 |                                 |                          |                            |                                                                                                                                                                                                                                                                                                                                                                                                                                                                                                                                                                                                                                                                                                                                                                                                                                                                                                                                                                                                                                                                                                                                                                                                                                                                                                                                                                                                                                                                                                                                                                                                                                                                                                                                                                                                                                                                                                                                                                                                                                                                                                                                |                                                 |  |
| nimme    | SITE WORK! DEMOUTION                              | 5 731,906       | 8 1                             | 6 1                      |                            |                                                                                                                                                                                                                                                                                                                                                                                                                                                                                                                                                                                                                                                                                                                                                                                                                                                                                                                                                                                                                                                                                                                                                                                                                                                                                                                                                                                                                                                                                                                                                                                                                                                                                                                                                                                                                                                                                                                                                                                                                                                                                                                                |                                                 |  |
| 10000    | concerns                                          | 1 735.805       | 9 120,900                       | 9 40.42                  |                            | 5 151,950                                                                                                                                                                                                                                                                                                                                                                                                                                                                                                                                                                                                                                                                                                                                                                                                                                                                                                                                                                                                                                                                                                                                                                                                                                                                                                                                                                                                                                                                                                                                                                                                                                                                                                                                                                                                                                                                                                                                                                                                                                                                                                                      | \$ 50,366                                       |  |
| 9000     | WASONEY                                           | \$ 49,900       | \$ 0,000                        | 1 486                    |                            | \$ 15,165                                                                                                                                                                                                                                                                                                                                                                                                                                                                                                                                                                                                                                                                                                                                                                                                                                                                                                                                                                                                                                                                                                                                                                                                                                                                                                                                                                                                                                                                                                                                                                                                                                                                                                                                                                                                                                                                                                                                                                                                                                                                                                                      | 8 8,206                                         |  |
| 15000    | WETHLS                                            | 5. 40.015       | 5 8,600                         | 5 3.89                   | 5 50,000                   | 100                                                                                                                                                                                                                                                                                                                                                                                                                                                                                                                                                                                                                                                                                                                                                                                                                                                                                                                                                                                                                                                                                                                                                                                                                                                                                                                                                                                                                                                                                                                                                                                                                                                                                                                                                                                                                                                                                                                                                                                                                                                                                                                            | 1 3.400                                         |  |
| 94000    | WOOD AND PLASTICS                                 | 1 15,300        | 8 6,000                         | 1 138                    |                            | Committee Commit | 1 138                                           |  |
| \$790H   | THERMAL/MOISTURE PROTECTION                       | \$ 256,975      | 5 24,000                        | 6 929                    | 200                        | \$ 10,300                                                                                                                                                                                                                                                                                                                                                                                                                                                                                                                                                                                                                                                                                                                                                                                                                                                                                                                                                                                                                                                                                                                                                                                                                                                                                                                                                                                                                                                                                                                                                                                                                                                                                                                                                                                                                                                                                                                                                                                                                                                                                                                      | \$ 9.69                                         |  |
| 98000    | DOORS AND WINDOWS                                 | \$ 400,740      | 9 24,000                        | 9 929                    |                            | 1 20,290                                                                                                                                                                                                                                                                                                                                                                                                                                                                                                                                                                                                                                                                                                                                                                                                                                                                                                                                                                                                                                                                                                                                                                                                                                                                                                                                                                                                                                                                                                                                                                                                                                                                                                                                                                                                                                                                                                                                                                                                                                                                                                                       | 1 161                                           |  |
| 99000    | 7985-ES                                           | E 566.905       | \$ 40,400                       | 1 15.67                  |                            | E 80.600                                                                                                                                                                                                                                                                                                                                                                                                                                                                                                                                                                                                                                                                                                                                                                                                                                                                                                                                                                                                                                                                                                                                                                                                                                                                                                                                                                                                                                                                                                                                                                                                                                                                                                                                                                                                                                                                                                                                                                                                                                                                                                                       | 1 77,66                                         |  |
| 10000    | SPEDATES / BISMASE                                | \$ 45,900       |                                 |                          | 5                          | 6 .                                                                                                                                                                                                                                                                                                                                                                                                                                                                                                                                                                                                                                                                                                                                                                                                                                                                                                                                                                                                                                                                                                                                                                                                                                                                                                                                                                                                                                                                                                                                                                                                                                                                                                                                                                                                                                                                                                                                                                                                                                                                                                                            |                                                 |  |
| 11000    | EQUIPMENT                                         |                 |                                 |                          |                            |                                                                                                                                                                                                                                                                                                                                                                                                                                                                                                                                                                                                                                                                                                                                                                                                                                                                                                                                                                                                                                                                                                                                                                                                                                                                                                                                                                                                                                                                                                                                                                                                                                                                                                                                                                                                                                                                                                                                                                                                                                                                                                                                |                                                 |  |
| 12900    | rumosendo                                         |                 | 8 .                             |                          | 1                          | A .                                                                                                                                                                                                                                                                                                                                                                                                                                                                                                                                                                                                                                                                                                                                                                                                                                                                                                                                                                                                                                                                                                                                                                                                                                                                                                                                                                                                                                                                                                                                                                                                                                                                                                                                                                                                                                                                                                                                                                                                                                                                                                                            |                                                 |  |
| 10000    | SPECIAL CONSTRUCTION                              | 1,267.175       |                                 |                          |                            |                                                                                                                                                                                                                                                                                                                                                                                                                                                                                                                                                                                                                                                                                                                                                                                                                                                                                                                                                                                                                                                                                                                                                                                                                                                                                                                                                                                                                                                                                                                                                                                                                                                                                                                                                                                                                                                                                                                                                                                                                                                                                                                                | 1                                               |  |
| 9000     | COMENNO ENSTEMS                                   |                 |                                 |                          |                            |                                                                                                                                                                                                                                                                                                                                                                                                                                                                                                                                                                                                                                                                                                                                                                                                                                                                                                                                                                                                                                                                                                                                                                                                                                                                                                                                                                                                                                                                                                                                                                                                                                                                                                                                                                                                                                                                                                                                                                                                                                                                                                                                |                                                 |  |
| 12000    | res                                               | t 27,960        | 5 489                           | 5 5,85                   |                            | 5 6,016                                                                                                                                                                                                                                                                                                                                                                                                                                                                                                                                                                                                                                                                                                                                                                                                                                                                                                                                                                                                                                                                                                                                                                                                                                                                                                                                                                                                                                                                                                                                                                                                                                                                                                                                                                                                                                                                                                                                                                                                                                                                                                                        | \$ 2,094                                        |  |
| 22000    | PLIMENO                                           | 1 294,000       |                                 | 1 .                      | 1 27.00                    | 1 41,000                                                                                                                                                                                                                                                                                                                                                                                                                                                                                                                                                                                                                                                                                                                                                                                                                                                                                                                                                                                                                                                                                                                                                                                                                                                                                                                                                                                                                                                                                                                                                                                                                                                                                                                                                                                                                                                                                                                                                                                                                                                                                                                       | 2 25,000                                        |  |
| 19000    | HAS                                               | 45.865          | 5 10,400                        | 6 5.90                   |                            | 8 24,006                                                                                                                                                                                                                                                                                                                                                                                                                                                                                                                                                                                                                                                                                                                                                                                                                                                                                                                                                                                                                                                                                                                                                                                                                                                                                                                                                                                                                                                                                                                                                                                                                                                                                                                                                                                                                                                                                                                                                                                                                                                                                                                       | 4 .                                             |  |
| 20000    | ELECTRON.                                         | 2 109.045       | 1 24.00                         | 9 9290                   |                            |                                                                                                                                                                                                                                                                                                                                                                                                                                                                                                                                                                                                                                                                                                                                                                                                                                                                                                                                                                                                                                                                                                                                                                                                                                                                                                                                                                                                                                                                                                                                                                                                                                                                                                                                                                                                                                                                                                                                                                                                                                                                                                                                | 1 161                                           |  |
| 27900    | TECHOLOGY                                         |                 |                                 |                          |                            |                                                                                                                                                                                                                                                                                                                                                                                                                                                                                                                                                                                                                                                                                                                                                                                                                                                                                                                                                                                                                                                                                                                                                                                                                                                                                                                                                                                                                                                                                                                                                                                                                                                                                                                                                                                                                                                                                                                                                                                                                                                                                                                                |                                                 |  |
| 29000    | SLECTRONIC SAFETY & SECURITY                      |                 |                                 |                          |                            | , .                                                                                                                                                                                                                                                                                                                                                                                                                                                                                                                                                                                                                                                                                                                                                                                                                                                                                                                                                                                                                                                                                                                                                                                                                                                                                                                                                                                                                                                                                                                                                                                                                                                                                                                                                                                                                                                                                                                                                                                                                                                                                                                            |                                                 |  |
| 21900    | STE WORK EXPONENCES, ASPHALT PAVAID,<br>600 WALKS | 9 496394        | , .                             |                          |                            |                                                                                                                                                                                                                                                                                                                                                                                                                                                                                                                                                                                                                                                                                                                                                                                                                                                                                                                                                                                                                                                                                                                                                                                                                                                                                                                                                                                                                                                                                                                                                                                                                                                                                                                                                                                                                                                                                                                                                                                                                                                                                                                                |                                                 |  |
| 10900    | EXTERIOR MPROVEMENTS                              | 1 407,000       |                                 | 1 .                      | 1 10,000                   | 2.0                                                                                                                                                                                                                                                                                                                                                                                                                                                                                                                                                                                                                                                                                                                                                                                                                                                                                                                                                                                                                                                                                                                                                                                                                                                                                                                                                                                                                                                                                                                                                                                                                                                                                                                                                                                                                                                                                                                                                                                                                                                                                                                            |                                                 |  |
| 10000    | strutures                                         | 1 200,000       | 5 2                             |                          |                            | s .                                                                                                                                                                                                                                                                                                                                                                                                                                                                                                                                                                                                                                                                                                                                                                                                                                                                                                                                                                                                                                                                                                                                                                                                                                                                                                                                                                                                                                                                                                                                                                                                                                                                                                                                                                                                                                                                                                                                                                                                                                                                                                                            | 6 3                                             |  |
|          | SUBFORMUS ORBITHAND DOSTS                         | 1 4,716,000     | 1 20040                         | 1 196,00                 | 1 200,740                  | 1 49,213                                                                                                                                                                                                                                                                                                                                                                                                                                                                                                                                                                                                                                                                                                                                                                                                                                                                                                                                                                                                                                                                                                                                                                                                                                                                                                                                                                                                                                                                                                                                                                                                                                                                                                                                                                                                                                                                                                                                                                                                                                                                                                                       | 1 90.79                                         |  |
| 12000    | GENERAL CONDITIONS                                | 5 665,279       | 3 3440                          | 5 10.80                  | 5 30,440                   | 5 45.03                                                                                                                                                                                                                                                                                                                                                                                                                                                                                                                                                                                                                                                                                                                                                                                                                                                                                                                                                                                                                                                                                                                                                                                                                                                                                                                                                                                                                                                                                                                                                                                                                                                                                                                                                                                                                                                                                                                                                                                                                                                                                                                        | 3 22,000                                        |  |
|          | SUBTOTAL.                                         | 1 (41)          | 3 33,379                        | 1 119,77                 | 5 140,189                  | 5 49311                                                                                                                                                                                                                                                                                                                                                                                                                                                                                                                                                                                                                                                                                                                                                                                                                                                                                                                                                                                                                                                                                                                                                                                                                                                                                                                                                                                                                                                                                                                                                                                                                                                                                                                                                                                                                                                                                                                                                                                                                                                                                                                        | 1 211,422                                       |  |
| 400%     | o.c. overeseo                                     | 5 396-491       | 5 9.88                          | 5 479                    | 5 15,600                   | 5 17.990                                                                                                                                                                                                                                                                                                                                                                                                                                                                                                                                                                                                                                                                                                                                                                                                                                                                                                                                                                                                                                                                                                                                                                                                                                                                                                                                                                                                                                                                                                                                                                                                                                                                                                                                                                                                                                                                                                                                                                                                                                                                                                                       | 5 649                                           |  |
|          | suerone.                                          | 9 A713719       | 5 294,230                       | 5 194.56                 | 5 355,790                  | 5 495,791                                                                                                                                                                                                                                                                                                                                                                                                                                                                                                                                                                                                                                                                                                                                                                                                                                                                                                                                                                                                                                                                                                                                                                                                                                                                                                                                                                                                                                                                                                                                                                                                                                                                                                                                                                                                                                                                                                                                                                                                                                                                                                                      | 5 211,004                                       |  |
| 6.00%    | G.C.PROPET                                        | 400,160         | \$ 20,004                       | 1 7,60                   | 8 25229                    | s gran                                                                                                                                                                                                                                                                                                                                                                                                                                                                                                                                                                                                                                                                                                                                                                                                                                                                                                                                                                                                                                                                                                                                                                                                                                                                                                                                                                                                                                                                                                                                                                                                                                                                                                                                                                                                                                                                                                                                                                                                                                                                                                                         | 1 0.90                                          |  |
|          | suerora.                                          | £ 1,122,000     |                                 |                          |                            |                                                                                                                                                                                                                                                                                                                                                                                                                                                                                                                                                                                                                                                                                                                                                                                                                                                                                                                                                                                                                                                                                                                                                                                                                                                                                                                                                                                                                                                                                                                                                                                                                                                                                                                                                                                                                                                                                                                                                                                                                                                                                                                                |                                                 |  |
| 129%     | G.C. PSP BOND                                     | 1 91,485        |                                 |                          | 1 4,000                    | 100                                                                                                                                                                                                                                                                                                                                                                                                                                                                                                                                                                                                                                                                                                                                                                                                                                                                                                                                                                                                                                                                                                                                                                                                                                                                                                                                                                                                                                                                                                                                                                                                                                                                                                                                                                                                                                                                                                                                                                                                                                                                                                                            | PA                                              |  |
|          | suerora.                                          | I DIAM          | 7.                              |                          |                            |                                                                                                                                                                                                                                                                                                                                                                                                                                                                                                                                                                                                                                                                                                                                                                                                                                                                                                                                                                                                                                                                                                                                                                                                                                                                                                                                                                                                                                                                                                                                                                                                                                                                                                                                                                                                                                                                                                                                                                                                                                                                                                                                |                                                 |  |
| 1.00%    | (SCALATION (ALLOWANDS)                            | \$ 960,790      |                                 |                          | 5 18,990                   | -                                                                                                                                                                                                                                                                                                                                                                                                                                                                                                                                                                                                                                                                                                                                                                                                                                                                                                                                                                                                                                                                                                                                                                                                                                                                                                                                                                                                                                                                                                                                                                                                                                                                                                                                                                                                                                                                                                                                                                                                                                                                                                                              |                                                 |  |
|          |                                                   |                 |                                 | Sec. 17.00               |                            | - Same of                                                                                                                                                                                                                                                                                                                                                                                                                                                                                                                                                                                                                                                                                                                                                                                                                                                                                                                                                                                                                                                                                                                                                                                                                                                                                                                                                                                                                                                                                                                                                                                                                                                                                                                                                                                                                                                                                                                                                                                                                                                                                                                      | A STATE                                         |  |
| ****     | SUBTONIL.                                         | t tancer        |                                 |                          |                            |                                                                                                                                                                                                                                                                                                                                                                                                                                                                                                                                                                                                                                                                                                                                                                                                                                                                                                                                                                                                                                                                                                                                                                                                                                                                                                                                                                                                                                                                                                                                                                                                                                                                                                                                                                                                                                                                                                                                                                                                                                                                                                                                |                                                 |  |
| 20.50%   | CONTRIGENCY                                       | 4 1,815,105     | 5 75,369                        | 5 29,10                  | 6 79,779                   | 5 106.113                                                                                                                                                                                                                                                                                                                                                                                                                                                                                                                                                                                                                                                                                                                                                                                                                                                                                                                                                                                                                                                                                                                                                                                                                                                                                                                                                                                                                                                                                                                                                                                                                                                                                                                                                                                                                                                                                                                                                                                                                                                                                                                      | 1 454                                           |  |
|          | TOTAL PROBABLE CONSTRUCTION COST                  | 1 1000,000      | 1 40,100                        | 1 198,00                 | 1 479,00                   | 5 600,677                                                                                                                                                                                                                                                                                                                                                                                                                                                                                                                                                                                                                                                                                                                                                                                                                                                                                                                                                                                                                                                                                                                                                                                                                                                                                                                                                                                                                                                                                                                                                                                                                                                                                                                                                                                                                                                                                                                                                                                                                                                                                                                      | 1 217,60                                        |  |

## Scheme A OPINION OF COST

|          |                                  | SCH    | EME A - BASE | SCHEME A -<br>LIFEGUARD BUILDING | N  | SCHEME A- |    | CHEME A - 2ND<br>FLOOR DECK | SCHENE A - TIKI<br>BAR BUILDING | TOV    | ME A - CLOCK<br>VER / PUBLIC<br>ISTROOMS |
|----------|----------------------------------|--------|--------------|----------------------------------|----|-----------|----|-----------------------------|---------------------------------|--------|------------------------------------------|
| DIVISION | DESCRIPTION                      | AMOUNT |              | AMOUNT                           |    | AMOUNT    |    | AMOUNT                      | AMOUNT                          | AMOUNT |                                          |
| 12,00%   | SENERAL CONDITIONS               | 3      | 692,279      | 5 24,433                         | 5  | 12,033    | 5  | 20,449                      | \$ 48,009                       | 5      | 22,053                                   |
|          | SUBTOTAL                         |        | 6,465,268    | \$ 221,375                       | 1  | 119,771   | 1  | 340,189                     | \$ 440,201                      | 1      | 211,427                                  |
| 4.00%    | G.C. OVERHEAD                    | 3      | 258,451      | \$ 12,855                        | 2  | 4,791     | 5  | 13,600                      | \$ 17,900                       | 4      | 8,457                                    |
|          | SUBTOTAL.                        |        | 6,719,719    | \$ 334,230                       |    | 134,562   |    | 353,797                     | \$ 465,191                      | *      | 219,884                                  |
| 6.00%    | G.C PROFIT                       | 5      | 400,160      | 5 20,054                         | 5  | 7,474     | 5  | 21,225                      | \$ 27,971                       | 5      | 13,193                                   |
|          | SUBTOTAL                         | 5      | 7,122,902    | 5 354,294                        | 5  | 132,036   | 5  | 375,024                     | \$ 494,163                      | 5      | 235,007                                  |
| 1.29%    | G.C. PEP BOND                    | 5      | \$1,885      | 5 4,570                          | 5  | 1,700     | 5  | 4,030                       | 5 6,575                         | 5      | 5,007                                    |
|          | SUBTOTAL                         | 5      | 7,214,767    | 5 358,854                        |    | 133,739   | \$ | 279,862                     | \$ 500,538                      | 5      | 236,084                                  |
| 5.00%    | ESCALATION (ALLOWANCE)           | 5      | 369,739      | 5 17,043                         | \$ | 6,687     | \$ | 18,993                      | \$ 25,027                       | 3      | 11,894                                   |
|          | SUBTOTAL                         | 5      | 7,575,527    | 5 376,797                        | 5  | 140,425   | 5  | 200,055                     | \$ 525,564                      | 5      | 247,000                                  |
| 20.00%   | CONTINUENCY                      | 8      | 1,515,105    | 5 76,359                         | *  | 28.085    | 3  | 79,771                      | \$ 906,113                      | 3      | 49,578                                   |
|          | TOTAL PROBABLE CONSTRUCTION COST | ,      | 9,090,632    | \$ 452,156                       | 1  | 168,511   |    | 478,626                     | \$ 630,677                      | *      | 297,466                                  |

## Scheme A OPINION OF COST

| Sch | eme "A"                                |           |             |
|-----|----------------------------------------|-----------|-------------|
|     |                                        | Deduct    | Total       |
|     | Total Cost                             |           | \$9,090,632 |
|     | Deductions:                            |           |             |
|     | Second Floor Deck                      | \$478,626 | \$8,612,006 |
|     | Lifeguard Building                     | \$452,156 | \$8,159,850 |
|     | Meeting Room                           | \$168,511 | \$7,991,339 |
|     | Tiki Bar Building                      | \$630,677 | \$7,360,662 |
|     | Clock Tower/ Public Restrooms Building | \$297,465 | \$7,063,197 |
|     |                                        |           |             |
|     |                                        |           |             |

CPZ Architects | KEITH | Aquatic Consulting Engineers

#### Scheme B

Glass Wall

Tiki Bar

Staff and Meeting Room, 2<sup>nd</sup> FL

1st FL Restroom

Future Stair and Drop Off

Service Below

CPZ Architects | KEITH | Aquatic Consulting Engineers

#### Proposed Tiki Bar Floor Plan Scheme 'B'

**OUTDOOR SEATING** 

#### Proposed Administration / Restroom Building Floor Plan Scheme 'B'

584 S.F. ADM. OFFICES

317 S.F. STORAGE PUMPS

245 S.F. STAIR TOWER 1748 S.F. RESTROOM BUILDING

## Proposed Ticketing / Lifeguard Building Floor Plan Scheme 'B'

2052 S.F. LIFEGUARD BUILDING

## Proposed Second Floor Restaurant / Exterior Deck Plan Scheme 'B'

## Proposed Second Floor Offices / Meeting Room & Balconies Plan Scheme 'B'

CPZ Architects | KEITH | Aquatic Consulting Engineers

CPZ Architects | KEITH | Aquatic Consulting Engineers

# Scheme B OPINION OF COST

285-Construction Management Sentons, Inc. 10 Fairway Drive, Suite 201 Deedfeld Beach, FI 33441 554-461-1611 CMS FILE # 2014 ORDER OF MAGNITUDE

POOL COMPLEX REMODEL
LAKE WORTH CASINO
19 8 OCEAN BLVD
LAKE WORTH, FLORIDA 33469

ORDER OF MAGNITUDE COST ESTIMATE (NV 2) August 13, 2019

> PREPARED FOR: CPZ ARCHITECTS

| - 1 |  |  |  |  |  |  |  |
|-----|--|--|--|--|--|--|--|
|     |  |  |  |  |  |  |  |
|     |  |  |  |  |  |  |  |

|        |                                                    | DOMENT N-BALLE | SCHEME B. THE SAN | SCHEME B - 2KD FLOGR<br>RESTAURANT / EXT DECK | SCHEME B - JND PLOOR<br>OFFICES I MICETAG<br>ROOME / BALCONIES | OCHEME B - TRIMETING O<br>LIPERUARD BULLDING | SCHEME B-DLOCK<br>TOWER / PUBLIC<br>RES/FROOMS |
|--------|----------------------------------------------------|----------------|-------------------|-----------------------------------------------|----------------------------------------------------------------|----------------------------------------------|------------------------------------------------|
| ovesow | DESCRIPTION                                        | MACOUNT        | AMOUNT            | AMOUNT                                        | AROUNT                                                         | AMOUNT                                       | MOUNT                                          |
| P-000  | GENERAL CONDITIONS - SEE BREWING BELOW             | , .            | , .               |                                               |                                                                |                                              |                                                |
| 63000  | STEWORK/SSROUTION                                  | 731,636        |                   |                                               |                                                                |                                              | 5 -                                            |
| 20000  | CONCRETE                                           | LHUS           | 196.425           | 196,635                                       | 210,300                                                        | 121,000                                      | 9 92,300                                       |
| \$1000 | MASCHEY                                            | 121.00         | 0,00              | 11.60                                         | 21,300                                                         | 15,300                                       | 5 5295                                         |
| 55000  | MESSAS                                             | 81,00          | 1,000             | LOS                                           | 14,250                                                         | 11,390                                       | 5 246                                          |
| 98000  | MODE AND PLASTICS                                  | 85.08          | 4,548             | 429                                           | T.150                                                          | 1,100                                        | 1 (36                                          |
| 97900  | THERMAL/MOISTURE PROTECTION                        | 43,69          | 27,289            | 21.20                                         | 62710                                                          | 31,790                                       | E 10.475                                       |
| 00000  | DOORS AND WINDOWS                                  | 1920           | 21,281            | 20,00                                         | 42760                                                          | 31.790                                       | 5 10.470                                       |
| 00000  | PHONES                                             | 48.65          | 41.49             | 40.95                                         | 71,300                                                         | 91,300                                       | E 17.600                                       |
| 10000  | SPEDALTES / SIGNAGE                                | 45,900         |                   |                                               |                                                                |                                              |                                                |
| 11000  | COUPMENT                                           |                |                   | - 1                                           |                                                                |                                              |                                                |
| 12000  | FURNISHINGS                                        |                |                   |                                               |                                                                |                                              |                                                |
| 13000  | SMEDA, CONTRACTON                                  | 1,00,000       |                   |                                               |                                                                |                                              |                                                |
| 14000  | COMPTHE STEEDS                                     | 9              | 38,200            |                                               |                                                                | - 2                                          |                                                |
| Z1000  | ring                                               | \$1,079        | 5,60              | 5,665                                         | 4.994                                                          | 6.106                                        | 9 100                                          |
| 20000  | PLIMBING                                           | 290,300        | 45,000            |                                               |                                                                | 15,000                                       | 1 71.000                                       |
| 23000  | mad                                                | 101,000        | 28,600            | 16,679                                        | 24,630                                                         | 56,970                                       |                                                |
| 20000  | BLECTRICAL                                         | 205,300        | 27,265            | 25,365                                        | 41.700                                                         | 000000                                       |                                                |
| 27000  | Howorody                                           |                |                   |                                               | -                                                              | 30,790                                       | 1 1545                                         |
| 20000  | ELECTRONIC SAFETY & SECURITY                       |                |                   |                                               |                                                                |                                              |                                                |
| 21000  | SITE WORK, EARTHWORK, HEPHALT PAVING, BOB<br>WILKS | 400.364        | ,                 |                                               |                                                                |                                              |                                                |
| 3200   | EXTERIOR INPROVEMENTS                              | 454,210        |                   |                                               |                                                                |                                              | 1 .                                            |
| 2300   | STEATHTHS                                          | 200,000        |                   |                                               | - 1                                                            |                                              |                                                |
|        | SUBPRIALS: SHECTHARD COSTS                         | 1 19630        | 1 60,817          | 1 200,000                                     | 1 60.06                                                        | 5 264.66                                     | 1 10074                                        |
| 938    | GENERAL CONDITIONS                                 | \$ 80.594      | 5 50,474          | 5 35.000                                      | 1 929                                                          | 1 679                                        | 1 1160                                         |
|        | SURFULAL.                                          | 1 1715.681     | 5 47,855          | 5 206,813                                     | 1 DOM:                                                         | 1 66,00                                      | 1 211,427                                      |
| 430%   | G.C. OVERHEAD                                      | 1 200.000      | 5 56,866          | \$ 55,675                                     | \$ 20,994                                                      | 5 16.307                                     | 1 540                                          |
|        | BURTOTAL.                                          | E ERROH        | \$ 480,005        | 5 104,548                                     | 5 554749                                                       | 5 6550                                       | 1 210,000                                      |
| 5.00%  | G.E. PROPUT                                        | 401,007        | \$ 29,390         | 5 20,207                                      | 1 34.60                                                        | 1 25.00                                      | 1 0.00                                         |
|        | SURTISTAL.                                         | 1 4,314,736    | \$ 89,300         | 300,349                                       | 1 600,000                                                      |                                              | 4 200,000                                      |
| 129%   | G.C. PRP BOND                                      | \$ 109,840     | 1 5.509           | 5 4,646                                       | 1.009                                                          | 5 580                                        | 1 1,007                                        |
|        | SURTOTAL                                           | 1 1000         |                   |                                               | 1 00,00                                                        |                                              |                                                |
| 530%   | (NGALATION JALIONIMOE)                             | \$ 481,896     | 1 25.200          | -                                             | 1 20,602                                                       | -                                            | 1 1000                                         |
|        | CURTOTAL                                           | 1,011,829      | 860,360           | 30,10                                         | 647,601                                                        | alson.                                       | 5 50,000                                       |
| 20.20% | CONTRODUCY                                         | E GHOST        |                   |                                               | \$ 79.50                                                       |                                              | 2 41579                                        |
|        | TOTAL PROBABLE CONSTRUCTION COST                   | 1 10,000,000   |                   |                                               | THAT                                                           | Mar                                          |                                                |

# Scheme B OPINION OF COST

|        | SCHEDULE OF VALUES               |                 |                    |                                               |                                                                |                                          |                                                 |  |  |  |  |
|--------|----------------------------------|-----------------|--------------------|-----------------------------------------------|----------------------------------------------------------------|------------------------------------------|-------------------------------------------------|--|--|--|--|
|        |                                  | BOHENE B - BASE | SCHEME 8 - THO BAR | SCHENE B - 2ND FLOOR<br>RESTAURANT / EXT DECK | SCHEME B - 2NB FLOOR<br>OFFICES I MEETING<br>ROOMS I BALCONIES | SCHEME B - TICKETAG/<br>LIFECUMO BULDING | SCHENE B - CLOCK<br>TONER / PUBLIC<br>RESTROOMS |  |  |  |  |
| OMBON  | DESCRIPTION                      | AMOUNT          | ANOUNT             | AMOUNT                                        | AMOUNT                                                         | AMOUNT                                   | AMOUNT                                          |  |  |  |  |
|        | SUSTOTALS: DIRECTIMANS COSTS     | 5 5,616,2       | 15 120,517         | 5 201,831                                     | 1 400,396                                                      | 200,666                                  | E 188,774                                       |  |  |  |  |
| 12,55% | SENERAL CONDITIONS               | 1 627.0         | H I 10,674         | \$ 35,600                                     | 5 59,206                                                       | 5 43.754                                 | 1 21,653                                        |  |  |  |  |
|        | SUBPOTAL                         | 1 7,120,0       | 27 1 471,001       | \$ 326,873                                    | 4 652,664                                                      | 5 404,560                                | \$ 211.427                                      |  |  |  |  |
| 4,00%  | G.C. CVERHEAD                    | 5 306.3         | 5 18,844           | 5 13,025                                      | 3 22,104                                                       | 1 16,117                                 | 1 6,657                                         |  |  |  |  |
|        | SUBTOTAL.                        | 6 8,6922        | H 5 486,005        | 5 209,846                                     | 5 514,786                                                      | 5 494.007                                | 1 210,864                                       |  |  |  |  |
| 6-00%  | 6.6 PROPIT                       | 2 401.3         | 07 1 29,300        | 1 20,367                                      | 3 34,602                                                       | \$ 25,430                                | 10.100                                          |  |  |  |  |
|        | SUBTORIAL.                       | \$ 0,514,7      | 5 119,331          | 3 200,340                                     | 1 600,100                                                      | 5 665,5TT                                | 4 231,077                                       |  |  |  |  |
| 1,29%  | C.C. PAP BOND                    | \$ 100.8        | 40 5 6500          | 5 4,646                                       | 5 7,609                                                        | 5 5,005                                  | 1 1007                                          |  |  |  |  |
|        | SURTOTAL                         | 5 8,834,5       | 9 5 525,000        | 5 204,903                                     | 3 017,049                                                      | 1 (01.30)                                | \$ 206,064                                      |  |  |  |  |
| 1.00%  | (SCALATION (ALLOWANCE)           | 1 402           | 30 S 26,302        | \$ 15,250                                     | 5 30.852                                                       | 5 22,749                                 | 2 11,000                                        |  |  |  |  |
|        | BURTORAL                         | 9,895.8         | 25 512.303         | 363,243                                       | 647,001                                                        | CLDI                                     | 1 247,888                                       |  |  |  |  |
| 20-00% | CONTINUENCY                      | 5 1540          | 7                  |                                               |                                                                |                                          |                                                 |  |  |  |  |
|        | TOTAL PROBABLE CONSTRUCTION COST | 5 10,500,5      | 96 S 646,500       | 5 440,5110                                    | 704,422                                                        | 500,307                                  | 207,465                                         |  |  |  |  |

## Scheme B OPINION OF COST

| Sche | eme "B"                                       |           |              |
|------|-----------------------------------------------|-----------|--------------|
|      |                                               | Deduct    | Total        |
|      | Total Cost                                    |           | \$10,600,596 |
|      | Deductions:                                   |           |              |
|      | Second Floor Offices/ Meeting Room/ Balconies | \$758,422 | \$9,842,174  |
|      | Second Floor Restaurant/ Exterior Deck        | \$448,618 | \$9,393,556  |
|      | Ticketing/ Lifeguard Building                 | \$560,207 | \$8,833,349  |
|      | Tiki Bar Building                             | \$646,550 | \$8,186,799  |
|      | Clock Tower/ Public Restrooms Building        | \$297,465 | \$7,889,334  |
|      |                                               |           |              |
|      |                                               |           |              |

CPZ Architects | KEITH | Aquatic Consulting Engineers

CPZ Architects | KEITH | Aquatic Consulting Engineers