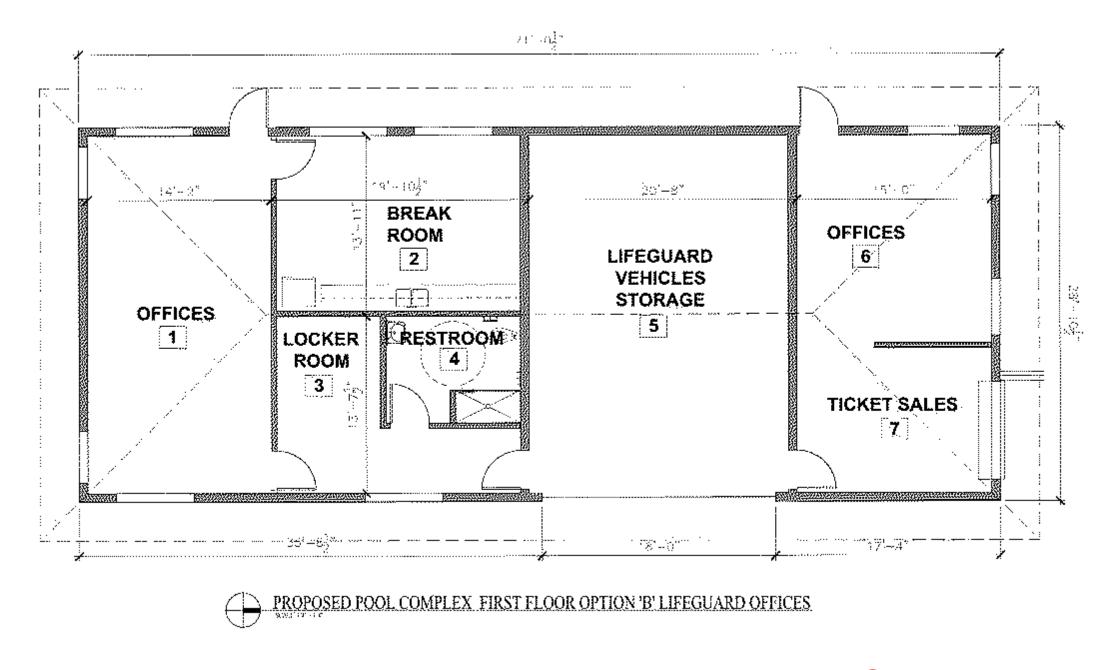

662 |
|     | Clock Tower/ Public Restrooms Building | \$297,465 | \$7,063,197 |
|     |                                        |           |             |
|     |                                        |           |             |





CPZ Architects | KEITH | Aquatic Consulting Engineers

#### Scheme B

Glass Wall

Tiki Bar

Staff and Meeting Room, 2<sup>nd</sup> FL

1st FL Restroom

Future Stair and Drop Off

Service Below





CPZ Architects | KEITH | Aquatic Consulting Engineers





#### Proposed Tiki Bar Floor Plan Scheme 'B'

**OUTDOOR SEATING** 



#### Proposed Administration / Restroom Building Floor Plan Scheme 'B'



584 S.F. ADM. OFFICES

317 S.F. STORAGE PUMPS

245 S.F. STAIR TOWER 1748 S.F. RESTROOM BUILDING

## Proposed Ticketing / Lifeguard Building Floor Plan Scheme 'B'



2052 S.F. LIFEGUARD BUILDING

## Proposed Second Floor Restaurant / Exterior Deck Plan Scheme 'B'



## Proposed Second Floor Offices / Meeting Room & Balconies Plan Scheme 'B'





CPZ Architects | KEITH | Aquatic Consulting Engineers



CPZ Architects | KEITH | Aquatic Consulting Engineers

# Scheme B OPINION OF COST



285-Construction Management Sentons, Inc. 10 Fairway Drive, Suite 201 Deedfeld Beach, FI 33441 554-461-1611 CMS FILE # 2014 ORDER OF MAGNITUDE

POOL COMPLEX REMODEL
LAKE WORTH CASINO
19 8 OCEAN BLVD
LAKE WORTH, FLORIDA 33469

ORDER OF MAGNITUDE COST ESTIMATE (NV 2) August 13, 2019

> PREPARED FOR: CPZ ARCHITECTS

| - 1 |  |  |  |  |  |  |  |
|-----|--|--|--|--|--|--|--|
|     |  |  |  |  |  |  |  |
|     |  |  |  |  |  |  |  |

|        |