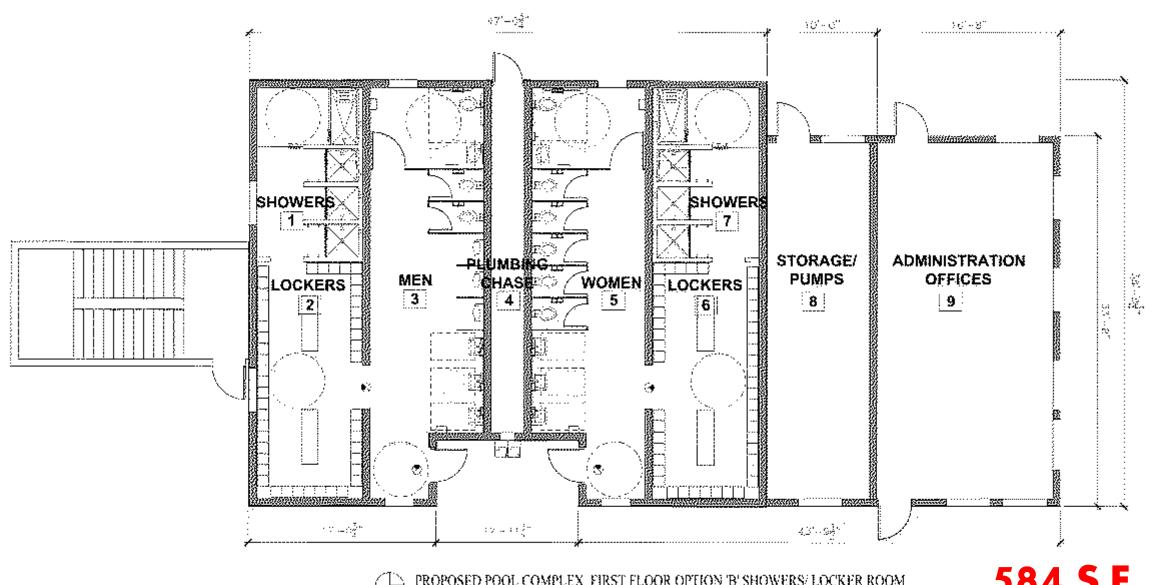

,156 | \$8,159,850 |
|     | Meeting Room                           | \$168,511 | \$7,991,339 |
|     | Tiki Bar Building                      | \$630,677 | \$7,360,662 |
|     | Clock Tower/ Public Restrooms Building | \$297,465 | \$7,063,197 |
|     |                                        |           |             |
|     |                                        |           |             |





CPZ Architects | KEITH | Aquatic Consulting Engineers

#### Scheme B

Glass Wall

Tiki Bar

Staff and Meeting Room, 2<sup>nd</sup> FL

1st FL Restroom

Future Stair and Drop Off

Service Below





CPZ Architects | KEITH | Aquatic Consulting Engineers





#### Proposed Tiki Bar Floor Plan Scheme 'B'

**OUTDOOR SEATING** 



#### Proposed Administration / Restroom Building Floor Plan Scheme 'B'



584 S.F. ADM. OFFICES

317 S.F. STORAGE PUMPS

245 S.F. STAIR TOWER 1748 S.F. RESTROOM BUILDING

## Proposed Ticketing / Lifeguard Building Floor Plan Scheme 'B'



2052 S.F. LIFEGUARD BUILDING

## Proposed Second Floor Restaurant / Exterior Deck Plan Scheme 'B'



## Proposed Second Floor Offices / Meeting Room & Balconies Plan Scheme 'B'





CPZ Architects | KEITH | Aquatic Consulting Engineers



CPZ Architects | KEITH | Aquatic Consulting Engineers

# Scheme B OPINION OF COST



285-Construction Management Sentons, Inc. 10 Fairway Drive, Suite 201 Deedfeld Beach, FI 33441 554-461-1611 CMS FILE # 2014 ORDER OF MAGNITUDE

POOL COMPLEX REMODEL
LAKE WORTH CASINO
19 8 OCEAN BLVD
LAKE WORTH, FLORIDA 33469

ORDER OF MAGNITUDE COST ESTIMATE (NV 2) August 13, 2019

> PREPARED FOR: CPZ ARCHIT