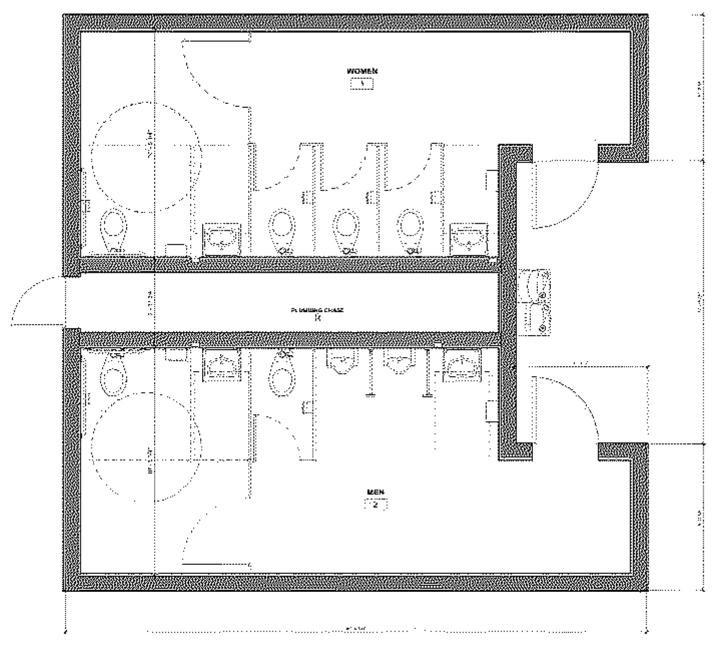

## Proposed Clock Tower / Public Restrooms Building Floor Plan Scheme 'A'

CLOCK TOWER / PUBLIC RESTROOMS BUILDING

698 S.F. CLOCK TOWER.