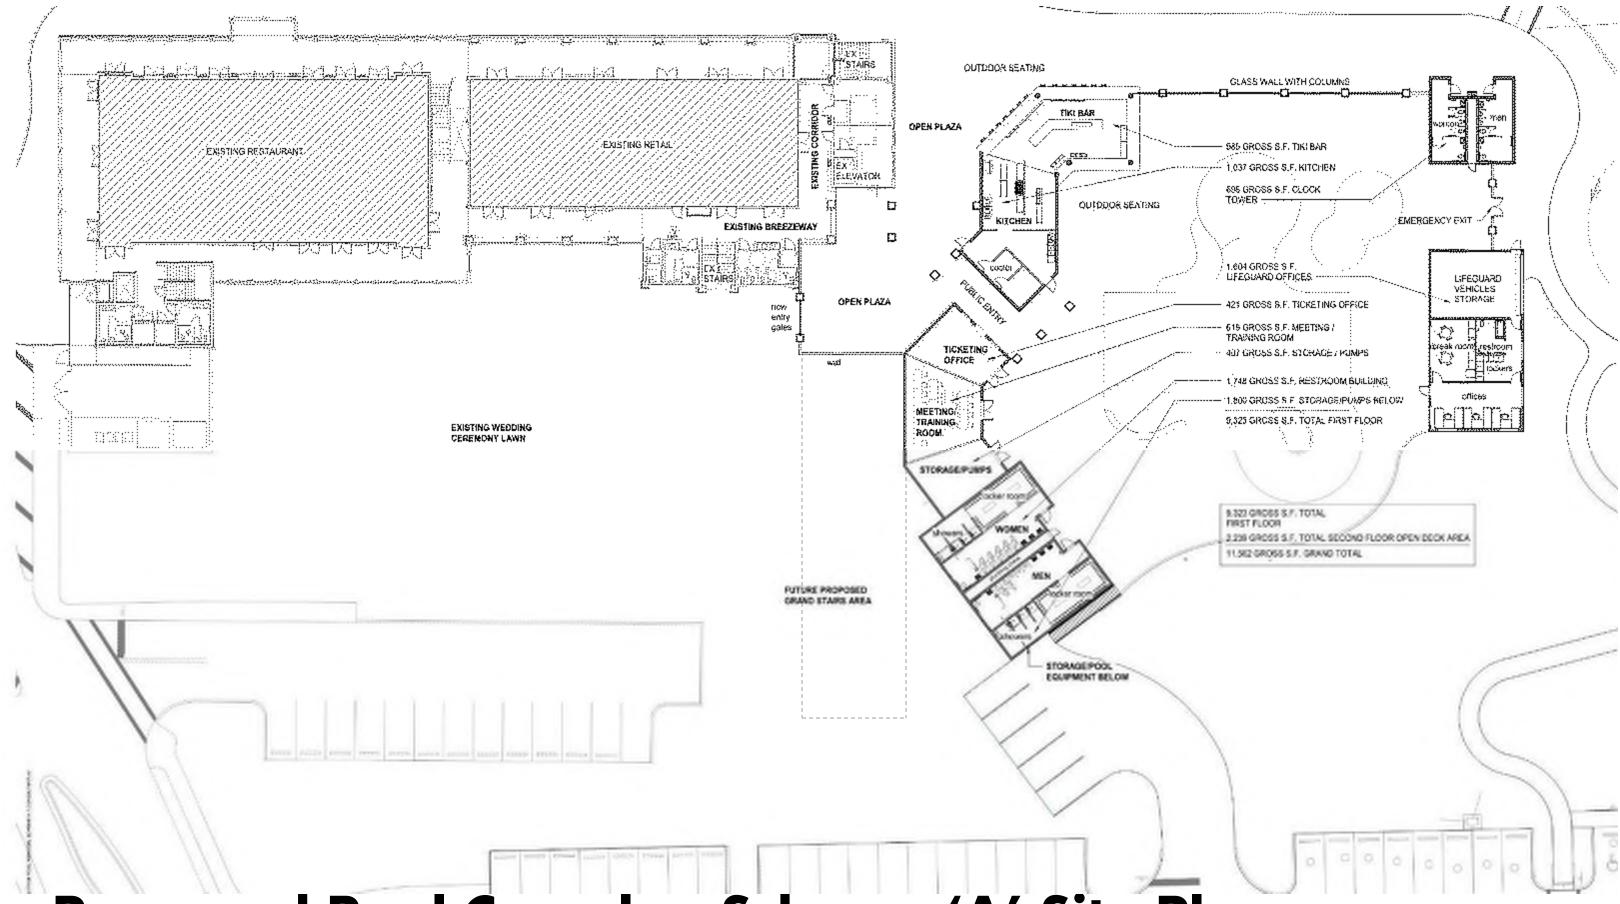

## Proposed Clock Tower / Public Restrooms Building Floor Plan Scheme 'A'

CLOCK TOWER / PUBLIC RESTROOMS BUILDING

698 S.F. CLOCK TOWER.

#### Proposed Tiki Bar Building Floor Plan Scheme 'A'

TIKI BAR BUILDING SCHEME A

# Proposed Meeting Room/ Restrooms Building/ Pool Equipment & Storage below Floor Plan Scheme 'A'

**421 S.F.** TICKETING OFFICE

619 S.F. MEETING/ TRAINING ROOM

407 S.F. STORAGE PUMPS.

1748 S.F. RESTROOM BUILDING

1800 S.F. POOL EQUIPMENT & STORAGE BELOW

POOL FOURMENT & STORAGE BELOW SCHEME A

#### Proposed Lifeguard Building Floor Plan Scheme 'A'

T LIFEGUARD BUILDING SCHEME A

1604 S.F. LIFEGUARD BUILDING.

#### Proposed Second Floor Deck Plan Scheme 'A'

1) SECOND FLOOR DECK SCHEME A 2239 S.F. OPEN DECK

CPZ Architects | KEITH | Aquatic Consulting Engineers

CPZ Architects | KEITH | Aquatic Consulting Engineers