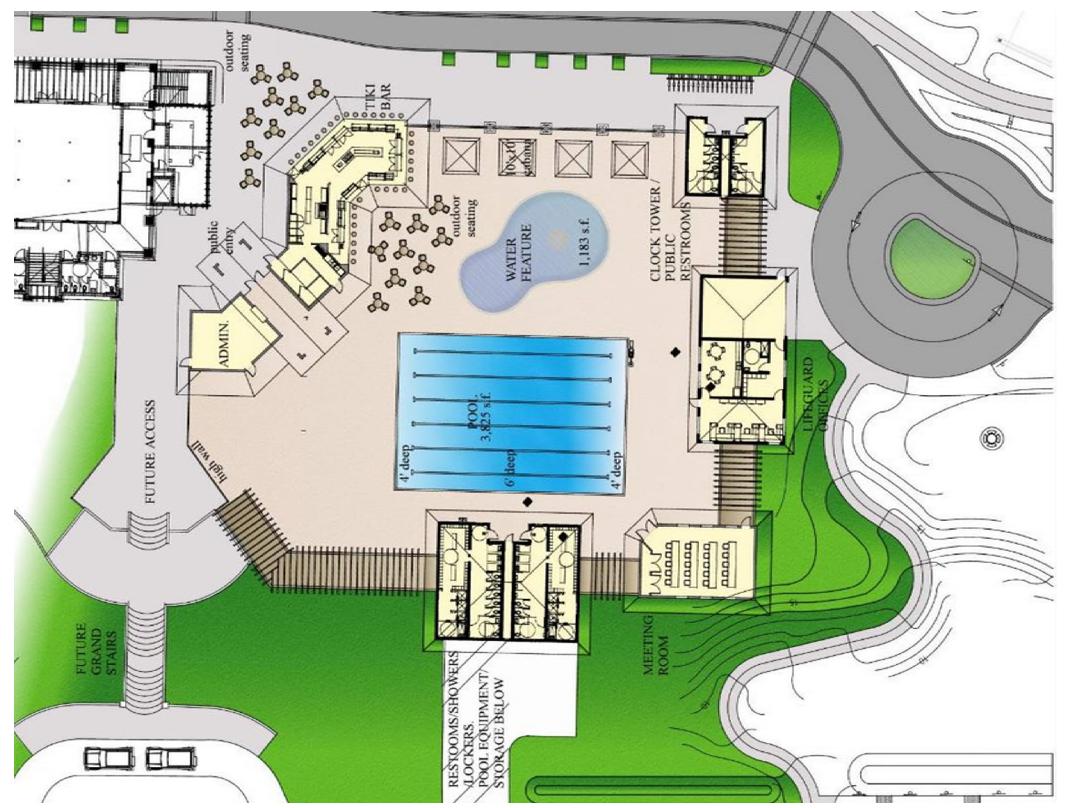

#### Scheme A

Glass Wall

Open Plaza Tiki Bar

**Pool Entry** 

Staff and Meeting Room

Restroom

Future Stair and Drop Off

Public Restroom

Splash Pad

Glass Wall

Lifeguard Building

Shallow Pool Seating Area

**Sunset View** 

Service below

Proposed Pool Complex Scheme 'A' Site Plan