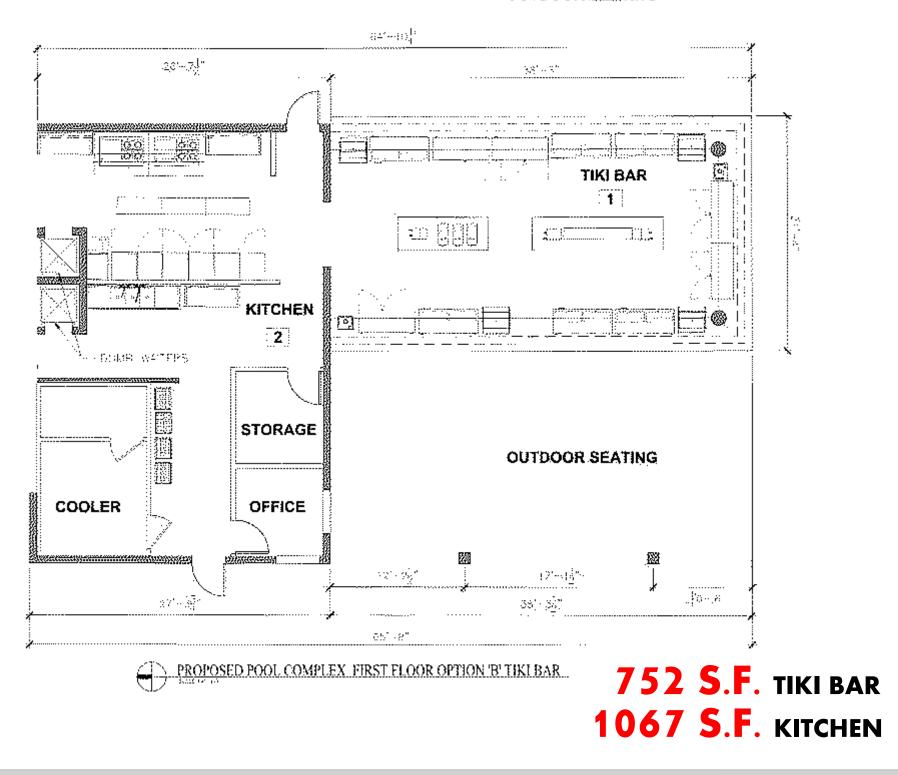

#### SCHEDULE OF VALUES

|          |                                                   | SCHEME A - BASE | SCHEME A -<br>LPECUANO BULLDING | SOIDMEA-<br>WEETING ROOM | SOIEWEA- 2ND<br>FLOOR DROK | SCHEME A. THE<br>BIRLEULZING                                                                                                                                                                                                                                                                                                                                                                                                                                                                                                                                                                                                                                                                                                                                                                                                                                                                                                                                                                                                                                                                                                                                                                                                                                                                                                                                                                                                                                                                                                                                                                                                                                                                                                                                                                                                                                                                                                                                                                                                                                                                                                   | SCHEME A - OLDOK<br>TOWAY I PUBLIC<br>RESTROOMS |  |
|----------|---------------------------------------------------|-----------------|---------------------------------|--------------------------|----------------------------|--------------------------------------------------------------------------------------------------------------------------------------------------------------------------------------------------------------------------------------------------------------------------------------------------------------------------------------------------------------------------------------------------------------------------------------------------------------------------------------------------------------------------------------------------------------------------------------------------------------------------------------------------------------------------------------------------------------------------------------------------------------------------------------------------------------------------------------------------------------------------------------------------------------------------------------------------------------------------------------------------------------------------------------------------------------------------------------------------------------------------------------------------------------------------------------------------------------------------------------------------------------------------------------------------------------------------------------------------------------------------------------------------------------------------------------------------------------------------------------------------------------------------------------------------------------------------------------------------------------------------------------------------------------------------------------------------------------------------------------------------------------------------------------------------------------------------------------------------------------------------------------------------------------------------------------------------------------------------------------------------------------------------------------------------------------------------------------------------------------------------------|-------------------------------------------------|--|
| ON/RECOR | DESCRIPTION                                       | ANOUNT          | ANDINT                          | ANCHAT                   | AMOUNT                     | amount .                                                                                                                                                                                                                                                                                                                                                                                                                                                                                                                                                                                                                                                                                                                                                                                                                                                                                                                                                                                                                                                                                                                                                                                                                                                                                                                                                                                                                                                                                                                                                                                                                                                                                                                                                                                                                                                                                                                                                                                                                                                                                                                       | ANDUNT                                          |  |
| 0.000    | GENERAL CONDITIONS - SEE BREAKOUT BELOW           |                 |                                 |                          |                            |                                                                                                                                                                                                                                                                                                                                                                                                                                                                                                                                                                                                                                                                                                                                                                                                                                                                                                                                                                                                                                                                                                                                                                                                                                                                                                                                                                                                                                                                                                                                                                                                                                                                                                                                                                                                                                                                                                                                                                                                                                                                                                                                |                                                 |  |
| nimme    | SITE WORK! DEMOUTION                              | 5 731,906       | 8 1                             | 6 1                      |                            |                                                                                                                                                                                                                                                                                                                                                                                                                                                                                                                                                                                                                                                                                                                                                                                                                                                                                                                                                                                                                                                                                                                                                                                                                                                                                                                                                                                                                                                                                                                                                                                                                                                                                                                                                                                                                                                                                                                                                                                                                                                                                                                                |                                                 |  |
| 10000    | concerns                                          | 1 735.805       | 9 120,900                       | 9 40.42                  |                            | 5 151,950                                                                                                                                                                                                                                                                                                                                                                                                                                                                                                                                                                                                                                                                                                                                                                                                                                                                                                                                                                                                                                                                                                                                                                                                                                                                                                                                                                                                                                                                                                                                                                                                                                                                                                                                                                                                                                                                                                                                                                                                                                                                                                                      | \$ 50,366                                       |  |
| 9000     | WASONEY                                           | \$ 49,900       | \$ 0,000                        | 1 486                    |                            | \$ 15,165                                                                                                                                                                                                                                                                                                                                                                                                                                                                                                                                                                                                                                                                                                                                                                                                                                                                                                                                                                                                                                                                                                                                                                                                                                                                                                                                                                                                                                                                                                                                                                                                                                                                                                                                                                                                                                                                                                                                                                                                                                                                                                                      | 8 8,206                                         |  |
| 15000    | WETHLS                                            | 5. 40.015       | 5 8,600                         | 5 3.89                   | 5 50,000                   | 100                                                                                                                                                                                                                                                                                                                                                                                                                                                                                                                                                                                                                                                                                                                                                                                                                                                                                                                                                                                                                                                                                                                                                                                                                                                                                                                                                                                                                                                                                                                                                                                                                                                                                                                                                                                                                                                                                                                                                                                                                                                                                                                            | 1 3.400                                         |  |
| 94000    | WOOD AND PLASTICS                                 | 1 15,300        | 8 6,000                         | 1 138                    |                            | Committee Commit | 1 138                                           |  |
| \$790H   | THERMAL/MOISTURE PROTECTION                       | \$ 256,975      | 5 24,000                        | 6 929                    | 200                        | \$ 10,300                                                                                                                                                                                                                                                                                                                                                                                                                                                                                                                                                                                                                                                                                                                                                                                                                                                                                                                                                                                                                                                                                                                                                                                                                                                                                                                                                                                                                                                                                                                                                                                                                                                                                                                                                                                                                                                                                                                                                                                                                                                                                                                      | \$ 9.69                                         |  |
| 98000    | DOORS AND WINDOWS                                 | \$ 400,740      | 9 24,000                        | 9 929                    |                            | 1 20,290                                                                                                                                                                                                                                                                                                                                                                                                                                                                                                                                                                                                                                                                                                                                                                                                                                                                                                                                                                                                                                                                                                                                                                                                                                                                                                                                                                                                                                                                                                                                                                                                                                                                                                                                                                                                                                                                                                                                                                                                                                                                                                                       | 1 161                                           |  |
| 99000    | 7985-ES                                           | E 566.905       | \$ 40,400                       | 1 15.67                  |                            | E 80.600                                                                                                                                                                                                                                                                                                                                                                                                                                                                                                                                                                                                                                                                                                                                                                                                                                                                                                                                                                                                                                                                                                                                                                                                                                                                                                                                                                                                                                                                                                                                                                                                                                                                                                                                                                                                                                                                                                                                                                                                                                                                                                                       | 1 77,66                                         |  |
| 10000    | SPEDATES / BISMASE                                | \$ 45,900       |                                 |                          | 5                          | 6 .                                                                                                                                                                                                                                                                                                                                                                                                                                                                                                                                                                                                                                                                                                                                                                                                                                                                                                                                                                                                                                                                                                                                                                                                                                                                                                                                                                                                                                                                                                                                                                                                                                                                                                                                                                                                                                                                                                                                                                                                                                                                                                                            |                                                 |  |
| 11000    | EQUIPMENT                                         |                 |                                 |                          |                            |                                                                                                                                                                                                                                                                                                                                                                                                                                                                                                                                                                                                                                                                                                                                                                                                                                                                                                                                                                                                                                                                                                                                                                                                                                                                                                                                                                                                                                                                                                                                                                                                                                                                                                                                                                                                                                                                                                                                                                                                                                                                                                                                |                                                 |  |
| 12900    | rumosendo                                         |                 | 8 .                             |                          | 1                          | A .                                                                                                                                                                                                                                                                                                                                                                                                                                                                                                                                                                                                                                                                                                                                                                                                                                                                                                                                                                                                                                                                                                                                                                                                                                                                                                                                                                                                                                                                                                                                                                                                                                                                                                                                                                                                                                                                                                                                                                                                                                                                                                                            |                                                 |  |
| 10000    | SPECIAL CONSTRUCTION                              | 1,267.175       |                                 |                          |                            |                                                                                                                                                                                                                                                                                                                                                                                                                                                                                                                                                                                                                                                                                                                                                                                                                                                                                                                                                                                                                                                                                                                                                                                                                                                                                                                                                                                                                                                                                                                                                                                                                                                                                                                                                                                                                                                                                                                                                                                                                                                                                                                                | 1                                               |  |
| 9000     | COMENNO ENSTEMS                                   |                 |                                 |                          |                            |                                                                                                                                                                                                                                                                                                                                                                                                                                                                                                                                                                                                                                                                                                                                                                                                                                                                                                                                                                                                                                                                                                                                                                                                                                                                                                                                                                                                                                                                                                                                                                                                                                                                                                                                                                                                                                                                                                                                                                                                                                                                                                                                |                                                 |  |
| 12000    | res                                               | t 27,960        | 5 489                           | 5 5,85                   |                            | 5 6,016                                                                                                                                                                                                                                                                                                                                                                                                                                                                                                                                                                                                                                                                                                                                                                                                                                                                                                                                                                                                                                                                                                                                                                                                                                                                                                                                                                                                                                                                                                                                                                                                                                                                                                                                                                                                                                                                                                                                                                                                                                                                                                                        | \$ 2,094                                        |  |
| 22000    | PLIMENO                                           | 1 294,000       |                                 | 1 .                      | 1 27.00                    | 1 41,000                                                                                                                                                                                                                                                                                                                                                                                                                                                                                                                                                                                                                                                                                                                                                                                                                                                                                                                                                                                                                                                                                                                                                                                                                                                                                                                                                                                                                                                                                                                                                                                                                                                                                                                                                                                                                                                                                                                                                                                                                                                                                                                       | 2 25,000                                        |  |
| 19000    | HAS                                               | 45.865          | 5 10,400                        | 6 5.90                   |                            | 8 24,006                                                                                                                                                                                                                                                                                                                                                                                                                                                                                                                                                                                                                                                                                                                                                                                                                                                                                                                                                                                                                                                                                                                                                                                                                                                                                                                                                                                                                                                                                                                                                                                                                                                                                                                                                                                                                                                                                                                                                                                                                                                                                                                       | 4 .                                             |  |
| 20000    | ELECTRON.                                         | 2 109.045       | 1 24.00                         | 9 9290                   |                            |                                                                                                                                                                                                                                                                                                                                                                                                                                                                                                                                                                                                                                                                                                                                                                                                                                                                                                                                                                                                                                                                                                                                                                                                                                                                                                                                                                                                                                                                                                                                                                                                                                                                                                                                                                                                                                                                                                                                                                                                                                                                                                                                | 1 161                                           |  |
| 27900    | TECHOLOGY                                         |                 |                                 |                          |                            |                                                                                                                                                                                                                                                                                                                                                                                                                                                                                                                                                                                                                                                                                                                                                                                                                                                                                                                                                                                                                                                                                                                                                                                                                                                                                                                                                                                                                                                                                                                                                                                                                                                                                                                                                                                                                                                                                                                                                                                                                                                                                                                                |                                                 |  |
| 29000    | SLECTRONIC SAFETY & SECURITY                      |                 |                                 |                          |                            | , .                                                                                                                                                                                                                                                                                                                                                                                                                                                                                                                                                                                                                                                                                                                                                                                                                                                                                                                                                                                                                                                                                                                                                                                                                                                                                                                                                                                                                                                                                                                                                                                                                                                                                                                                                                                                                                                                                                                                                                                                                                                                                                                            |                                                 |  |
| 21900    | STE WORK EXPONENCES, ASPHALT PAVAID,<br>600 WALKS | 9 496394        | , .                             |                          |                            |                                                                                                                                                                                                                                                                                                                                                                                                                                                                                                                                                                                                                                                                                                                                                                                                                                                                                                                                                                                                                                                                                                                                                                                                                                                                                                                                                                                                                                                                                                                                                                                                                                                                                                                                                                                                                                                                                                                                                                                                                                                                                                                                |                                                 |  |
| 10900    | EXTERIOR MPROVEMENTS                              | 1 407,000       |                                 | 1 .                      | 1 10,000                   | 2.0                                                                                                                                                                                                                                                                                                                                                                                                                                                                                                                                                                                                                                                                                                                                                                                                                                                                                                                                                                                                                                                                                                                                                                                                                                                                                                                                                                                                                                                                                                                                                                                                                                                                                                                                                                                                                                                                                                                                                                                                                                                                                                                            |                                                 |  |
| 10000    | strutures                                         | 1 200,000       | 5 2                             |                          |                            | s .                                                                                                                                                                                                                                                                                                                                                                                                                                                                                                                                                                                                                                                                                                                                                                                                                                                                                                                                                                                                                                                                                                                                                                                                                                                                                                                                                                                                                                                                                                                                                                                                                                                                                                                                                                                                                                                                                                                                                                                                                                                                                                                            | 6 3                                             |  |
|          | SUBFORMUS ORBITHAND DOSTS                         | 1 4,716,000     | 1 20040                         | 1 196,00                 | 1 200,740                  | 1 49,213                                                                                                                                                                                                                                                                                                                                                                                                                                                                                                                                                                                                                                                                                                                                                                                                                                                                                                                                                                                                                                                                                                                                                                                                                                                                                                                                                                                                                                                                                                                                                                                                                                                                                                                                                                                                                                                                                                                                                                                                                                                                                                                       | 1 90.79                                         |  |
| 12000    | GENERAL CONDITIONS                                | 5 665,279       | 3 3440                          | 5 10.80                  | 5 30,440                   | 5 45.03                                                                                                                                                                                                                                                                                                                                                                                                                                                                                                                                                                                                                                                                                                                                                                                                                                                                                                                                                                                                                                                                                                                                                                                                                                                                                                                                                                                                                                                                                                                                                                                                                                                                                                                                                                                                                                                                                                                                                                                                                                                                                                                        | 3 22,000                                        |  |
|          | SUBTOTAL.                                         | 1 (41)          | 3 33,379                        | 1 119,77                 | 5 140,189                  | 5 49311                                                                                                                                                                                                                                                                                                                                                                                                                                                                                                                                                                                                                                                                                                                                                                                                                                                                                                                                                                                                                                                                                                                                                                                                                                                                                                                                                                                                                                                                                                                                                                                                                                                                                                                                                                                                                                                                                                                                                                                                                                                                                                                        | 1 211,422                                       |  |
| 400%     | o.c. overeseo                                     | 5 396-491       | 5 9.88                          | 5 479                    | 5 15,600                   | 5 17.990                                                                                                                                                                                                                                                                                                                                                                                                                                                                                                                                                                                                                                                                                                                                                                                                                                                                                                                                                                                                                                                                                                                                                                                                                                                                                                                                                                                                                                                                                                                                                                                                                                                                                                                                                                                                                                                                                                                                                                                                                                                                                                                       | 5 649                                           |  |
|          | suerone.                                          | 9 A713719       | 5 294,230                       | 5 194.56                 | 5 355,790                  | 5 495,791                                                                                                                                                                                                                                                                                                                                                                                                                                                                                                                                                                                                                                                                                                                                                                                                                                                                                                                                                                                                                                                                                                                                                                                                                                                                                                                                                                                                                                                                                                                                                                                                                                                                                                                                                                                                                                                                                                                                                                                                                                                                                                                      | 5 211,004                                       |  |
| 6.00%    | G.C.PROPET                                        | 400,160         | \$ 20,004                       | 1 7,60                   | 8 25229                    | s gran                                                                                                                                                                                                                                                                                                                                                                                                                                                                                                                                                                                                                                                                                                                                                                                                                                                                                                                                                                                                                                                                                                                                                                                                                                                                                                                                                                                                                                                                                                                                                                                                                                                                                                                                                                                                                                                                                                                                                                                                                                                                                                                         | 1 0.90                                          |  |
|          | suerora.                                          | £ 1,122,000     |                                 |                          |                            |                                                                                                                                                                                                                                                                                                                                                                                                                                                                                                                                                                                                                                                                                                                                                                                                                                                                                                                                                                                                                                                                                                                                                                                                                                                                                                                                                                                                                                                                                                                                                                                                                                                                                                                                                                                                                                                                                                                                                                                                                                                                                                                                |                                                 |  |
| 129%     | G.C. PSP BOND                                     | 1 91,485        |                                 |                          | 1 4,000                    | 100                                                                                                                                                                                                                                                                                                                                                                                                                                                                                                                                                                                                                                                                                                                                                                                                                                                                                                                                                                                                                                                                                                                                                                                                                                                                                                                                                                                                                                                                                                                                                                                                                                                                                                                                                                                                                                                                                                                                                                                                                                                                                                                            | PA                                              |  |
|          | suerora.                                          | I DIAM          | 7.                              |                          |                            |                                                                                                                                                                                                                                                                                                                                                                                                                                                                                                                                                                                                                                                                                                                                                                                                                                                                                                                                                                                                                                                                                                                                                                                                                                                                                                                                                                                                                                                                                                                                                                                                                                                                                                                                                                                                                                                                                                                                                                                                                                                                                                                                |                                                 |  |
| 1.00%    | (SCALATION (ALLOWANDS)                            | \$ 960,790      |                                 |                          | 5 18,990                   | -                                                                                                                                                                                                                                                                                                                                                                                                                                                                                                                                                                                                                                                                                                                                                                                                                                                                                                                                                                                                                                                                                                                                                                                                                                                                                                                                                                                                                                                                                                                                                                                                                                                                                                                                                                                                                                                                                                                                                                                                                                                                                                                              |                                                 |  |
|          |                                                   |                 |                                 | Sec. 17.00               |                            | - Same of                                                                                                                                                                                                                                                                                                                                                                                                                                                                                                                                                                                                                                                                                                                                                                                                                                                                                                                                                                                                                                                                                                                                                                                                                                                                                                                                                                                                                                                                                                                                                                                                                                                                                                                                                                                                                                                                                                                                                                                                                                                                                                                      | A STATE                                         |  |
| ****     | SUBTONIL.                                         | t tancer        |                                 |                          |                            |                                                                                                                                                                                                                                                                                                                                                                                                                                                                                                                                                                                                                                                                                                                                                                                                                                                                                                                                                                                                                                                                                                                                                                                                                                                                                                                                                                                                                                                                                                                                                                                                                                                                                                                                                                                                                                                                                                                                                                                                                                                                                                                                |                                                 |  |
| 20.50%   | CONTRIGENCY                                       | 4 1,815,105     | 5 75,369                        | 5 29,10                  | 6 79,779                   | 5 106.113                                                                                                                                                                                                                                                                                                                                                                                                                                                                                                                                                                                                                                                                                                                                                                                                                                                                                                                                                                                                                                                                                                                                                                                                                                                                                                                                                                                                                                                                                                                                                                                                                                                                                                                                                                                                                                                                                                                                                                                                                                                                                                                      | 1 454                                           |  |
|          | TOTAL PROBABLE CONSTRUCTION COST                  | 1 1000,000      | 1 40,100                        | 1 198,00                 | 1 479,00                   | 5 600,677                                                                                                                                                                                                                                                                                                                                                                                                                                                                                                                                                                                                                                                                                                                                                                                                                                                                                                                                                                                                                                                                                                                                                                                                                                                                                                                                                                                                                                                                                                                                                                                                                                                                                                                                                                                                                                                                                                                                                                                                                                                                                                                      | 1 217,60                                        |  |

## Scheme A OPINION OF COST

|          |                                  | SCH    | EME A - BASE | SCHEME A -<br>LIFEGUARD BUILDING | N  | SCHEME A- |    | CHEME A - 2ND<br>FLOOR DECK | SCHENE A - TIKI<br>BAR BUILDING | TOV    | ME A - CLOCK<br>VER / PUBLIC<br>ISTROOMS |
|----------|----------------------------------|--------|--------------|----------------------------------|----|-----------|----|-----------------------------|---------------------------------|--------|------------------------------------------|
| DIVISION | DESCRIPTION                      | AMOUNT |              | AMOUNT                           |    | AMOUNT    |    | AMOUNT                      | AMOUNT                          | AMOUNT |                                          |
| 12,00%   | SENERAL CONDITIONS               | 3      | 692,279      | 5 24,433                         | 5  | 12,033    | 5  | 20,449                      | \$ 48,009                       | 5      | 22,053                                   |
|          | SUBTOTAL                         |        | 6,465,268    | \$ 221,375                       | 1  | 119,771   | 1  | 340,189                     | \$ 440,201                      | 1      | 211,427                                  |
| 4.00%    | G.C. OVERHEAD                    | 3      | 258,451      | \$ 12,855                        | 2  | 4,791     | 5  | 13,600                      | \$ 17,900                       | 4      | 8,457                                    |
|          | SUBTOTAL.                        |        | 6,719,719    | \$ 334,230                       |    | 134,562   |    | 353,797                     | \$ 465,191                      | *      | 219,884                                  |
| 6.00%    | G.C PROFIT                       | 5      | 400,160      | 5 20,054                         | 5  | 7,474     | 5  | 21,225                      | \$ 27,971                       | 5      | 13,193                                   |
|          | SUBTOTAL                         | 5      | 7,122,902    | 5 354,294                        | 5  | 132,036   | 5  | 375,024                     | \$ 494,163                      | 5      | 235,007                                  |
| 1.29%    | G.C. PEP BOND                    | 5      | \$1,885      | 5 4,570                          | 5  | 1,700     | 5  | 4,030                       | 5 6,575                         | 5      | 5,007                                    |
|          | SUBTOTAL                         | 5      | 7,214,767    | 5 358,854                        |    | 133,739   | \$ | 279,862                     | \$ 500,538                      | 5      | 236,084                                  |
| 5.00%    | ESCALATION (ALLOWANCE)           | 5      | 369,739      | 5 17,043                         | \$ | 6,687     | \$ | 18,993                      | \$ 25,027                       | 3      | 11,894                                   |
|          | SUBTOTAL                         | 5      | 7,575,527    | 5 376,797                        | 5  | 140,425   | 5  | 200,055                     | \$ 525,564                      | 5      | 247,000                                  |
| 20.00%   | CONTINUENCY                      | 8      | 1,515,105    | 5 76,359                         | *  | 28.085    | 3  | 79,771                      | \$ 906,113                      | 3      | 49,578                                   |
|          | TOTAL PROBABLE CONSTRUCTION COST | ,      | 9,090,632    | \$ 452,156                       | 1  | 168,511   |    | 478,626                     | \$ 630,677                      | *      | 297,466                                  |

## Scheme A OPINION OF COST

| Sch | eme "A"                                |           |             |
|-----|----------------------------------------|-----------|-------------|
|     |                                        | Deduct    | Total       |
|     | Total Cost                             |           | \$9,090,632 |
|     | Deductions:                            |           |             |
|     | Second Floor Deck                      | \$478,626 | \$8,612,006 |
|     | Lifeguard Building                     | \$452,156 | \$8,159,850 |
|     | Meeting Room                           | \$168,511 | \$7,991,339 |
|     | Tiki Bar Building                      | \$630,677 | \$7,360,662 |
|     | Clock Tower/ Public Restrooms Building | \$297,465 | \$7,063,197 |
|     |                                        |           |             |
|     |                                        |           |             |

CPZ Architects | KEITH | Aquatic Consulting Engineers

#### Scheme B

Glass Wall

Tiki Bar

Staff and Meeting Room, 2<sup>nd</sup> FL

1st FL Restroom

Future Stair and Drop Off

Service Below

CPZ Architects | KEITH | Aquatic Consulting Engineers

#### Proposed Tiki Bar Floor Plan Scheme 'B'

**OUTDOOR SEATING** 

#### Proposed Administration / Restroom Building Floor Plan Scheme 'B'

584 S.F. ADM. OFFICES

317 S.F. STORAGE PUMPS

245 S.F. STAIR TOWER 1748 S.F. RESTROOM BUILDING

## Proposed Ticketing / Lifeguard Building Floor Plan Scheme 'B'

2052 S.F. LIFEGUARD BUILDING

## Proposed Second Floor Restaurant / Exterior Deck Plan Scheme 'B'

## Proposed Second Floor Offices / Meeting Room & Balconies Plan Scheme 'B'

CPZ Architects | KEITH | Aquatic Consulting Engineers

CPZ Architects | KEITH | Aquatic Consulting Engineers

# Scheme B OPINION OF COST

285-Construction Management Sentons, Inc. 10 Fairway Drive, Suite 201 Deedfeld Beach, FI 33441 554-461-1611 CMS FILE # 2014 ORDER OF MAGNITUDE

POOL COMPLEX REMODEL
LAKE WORTH CASINO
19 8 OCEAN BLVD
LAKE WORTH, FLORIDA 33469

ORDER OF MAGNITUDE COST ESTIMATE (NV 2) August 13, 2019

> PREPARED FOR: CPZ ARCHITECTS

| - 1 |  |  |  |  |  |  |  |
|-----|--|--|--|--|--|--|--|
|     |  |  |  |  |  |  |  |
|     |  |  |  |  |  |  |  |

|        |                                                    | DOMENT N-BALLE | SCHEME B. THE SAN | SCHEME B - 2KD FLOGR<br>RESTAURANT / EXT DECK | SCHEME B - JND PLOOR<br>OFFICES I MICETAG<br>ROOME / BALCONIES | OCHEME B - TRIMETING O<br>LIPERUARD BULLDING | SCHEME B-DLOCK<br>TOWER / PUBLIC<br>RES/FROOMS |
|--------|----------------------------------------------------|----------------|-------------------|-----------------------------------------------|----------------------------------------------------------------|----------------------------------------------|------------------------------------------------|
| ovesow | DESCRIPTION                                        | MACOUNT        | AMOUNT            | AMOUNT                                        | AROUNT                                                         | AMOUNT                                       | MOUNT                                          |
| P-000  | GENERAL CONDITIONS - SEE BREWING BELOW             | , .            | , .               |                                               |                                                                |                                              |                                                |
| 63000  | STEWORK/SSROUTION                                  | 731,636        |                   |                                               |                                                                |                                              | 5 -                                            |
| 20000  | CONCRETE                                           | LHUS           | 196.425           | 196,635                                       | 210,300                                                        | 121,000                                      | 9 92,300                                       |
| \$1000 | MASCHEY                                            | 121.00         | 0,00              | 11.60                                         | 21,300                                                         | 15,300                                       | 5 5295                                         |
| 55000  | MESSAS                                             | 81,00          | 1,000             | LOS                                           | 14,250                                                         | 11,390                                       | 5 246                                          |
| 98000  | MODE AND PLASTICS                                  | 85.08          | 4,548             | 429                                           | T.150                                                          | 1,100                                        | 1 (36                                          |
| 97900  | THERMAL/MOISTURE PROTECTION                        | 43,69          | 27,289            | 21.20                                         | 62710                                                          | 31,790                                       | E 10.475                                       |
| 00000  | DOORS AND WINDOWS                                  | 1920           | 21,281            | 20,00                                         | 42760                                                          | 31.790                                       | 5 10.470                                       |
| 00000  | PHONES                                             | 48.65          | 41.49             | 40.95                                         | 71,300                                                         | 91,300                                       | E 17.600                                       |
| 10000  | SPEDALTES / SIGNAGE                                | 45,900         |                   |                                               |                                                                |                                              |                                                |
| 11000  | COUPMENT                                           |                |                   | - 1                                           |                                                                |                                              |                                                |
| 12000  | FURNISHINGS                                        |                |                   |                                               |                                                                |                                              |                                                |
| 13000  | SMEDA, CONTRACTON                                  | 1,00,000       |                   |                                               |                                                                |                                              |                                                |
| 14000  | COMPTHE STEEDS                                     | 9              | 38,200            |                                               |                                                                | - 2                                          |                                                |
| Z1000  | ring                                               | \$1,079        | 5,60              | 5,665                                         | 4.994                                                          | 6.106                                        | 9 100                                          |
| 20000  | PLIMBING                                           | 290,300        | 45,000            |                                               |                                                                | 15,000                                       | 1 71.000                                       |
| 23000  | mad                                                | 101,000        | 28,600            | 16,679                                        | 24,630                                                         | 56,970                                       |                                                |
| 20000  | BLECTRICAL                                         | 205,300        | 27,265            | 25,365                                        | 41.700                                                         | 000000                                       |                                                |
| 27000  | Howorody                                           |                |                   |                                               | -                                                              | 30,790                                       | 1 1545                                         |
| 20000  | ELECTRONIC SAFETY & SECURITY                       |                |                   |                                               |                                                                |                                              |                                                |
| 21000  | SITE WORK, EARTHWORK, HEPHALT PAVING, BOB<br>WILKS | 400.364        | ,                 |                                               |                                                                |                                              |                                                |
| 3200   | EXTERIOR INPROVEMENTS                              | 454,210        |                   |                                               |                                                                |                                              | 1 .                                            |
| 2300   | STEATHTHS                                          | 200,000        |                   |                                               | - 1                                                            |                                              |                                                |
|        | SUBPRIALS: SHECTHARD COSTS                         | 1 19630        | 1 60,817          | 1 200,000                                     | 1 60.06                                                        | 5 264.66                                     | 1 10074                                        |
| 938    | GENERAL CONDITIONS                                 | \$ 80.594      | 5 50,474          | 5 35.000                                      | 1 929                                                          | 1 679                                        | 1 1160                                         |
|        | SURFULAL.                                          | 1 1715.681     | 5 47,855          | 5 206,813                                     | 1 DOM:                                                         | 1 66,00                                      | 1 211,427                                      |
| 430%   | G.C. OVERHEAD                                      | 1 200.000      | 5 56,866          | \$ 55,675                                     | \$ 20,994                                                      | 5 16.307                                     | 1 540                                          |
|        | BURTOTAL.                                          | E ERROH        | \$ 480,005        | 5 104,548                                     | 5 554749                                                       | 5 6550                                       | 1 210,000                                      |
| 5.00%  | G.E. PROPUT                                        | 401,007        | \$ 29,390         | 5 20,207                                      | 1 34.60                                                        | 1 25.00                                      | 1 0.00                                         |
|        | SURTISTAL.                                         | 1 4,314,736    | \$ 89,300         | 300,349                                       | 1 600,000                                                      |                                              | 4 200,000                                      |
| 129%   | G.C. PRP BOND                                      | \$ 109,840     | 1 5.509           | 5 4,646                                       | 1.009                                                          | 5 580                                        | 1 1,007                                        |
|        | SURTOTAL                                           | 1 1000         |                   |                                               | 1 00,00                                                        |                                              |                                                |
| 530%   | (NGALATION JALIONIMOE)                             | \$ 481,896     | 1 25.200          | -                                             | 1 20,602                                                       | -                                            | 1 1000                                         |
|        | CURTOTAL                                           | 1,011,829      | 860,360           | 30,10                                         | 647,601                                                        | alson.                                       | 5 50,000                                       |
| 20.20% | CONTRODUCY                                         | E GHOST        |                   |                                               | \$ 79.50                                                       |                                              | 2 41579                                        |
|        | TOTAL PROBABLE CONSTRUCTION COST                   | 1 10,000,000   |                   |                                               | THAT                                                           | Mar                                          |                                                |

# Scheme B OPINION OF COST

|        | SCHEDULE OF VALUES               |                 |                    |                                               |                                                                |                                          |                                                 |  |  |  |  |
|--------|----------------------------------|-----------------|--------------------|-----------------------------------------------|----------------------------------------------------------------|------------------------------------------|-------------------------------------------------|--|--|--|--|
|        |                                  | BOHENE B - BASE | SCHEME 8 - THO BAR | SCHENE B - 2ND FLOOR<br>RESTAURANT / EXT DECK | SCHEME B - 2NB FLOOR<br>OFFICES I MEETING<br>ROOMS I BALCONIES | SCHEME B - TICKETAG/<br>LIFECUMO BULDING | SCHENE B - CLOCK<br>TONER / PUBLIC<br>RESTROOMS |  |  |  |  |
| OMBON  | DESCRIPTION                      | AMOUNT          | ANOUNT             | AMOUNT                                        | AMOUNT                                                         | AMOUNT                                   | AMOUNT                                          |  |  |  |  |
|        | SUSTOTALS: DIRECTIMANS COSTS     | 5 5,616,2       | 15 120,517         | 5 201,831                                     | 1 400,396                                                      | 200,666                                  | E 188,774                                       |  |  |  |  |
| 12,55% | SENERAL CONDITIONS               | 1 627.0         | H I 10,674         | \$ 35,600                                     | 5 59,206                                                       | 5 43.754                                 | 1 21,653                                        |  |  |  |  |
|        | SUBPOTAL                         | 1 7,120,0       | 27 1 471,001       | \$ 326,873                                    | 4 652,664                                                      | 5 404,560                                | \$ 211.427                                      |  |  |  |  |
| 4,00%  | G.C. CVERHEAD                    | 5 306.3         | 5 18,844           | 5 13,025                                      | 3 22,104                                                       | 1 16,117                                 | 1 6,657                                         |  |  |  |  |
|        | SUBTOTAL.                        | 6 8,6922        | H 5 486,005        | 5 209,846                                     | 5 514,786                                                      | 5 494.007                                | 1 210,864                                       |  |  |  |  |
| 6-00%  | 6.6 PROPIT                       | 2 401.3         | 07 1 29,300        | 1 20,367                                      | 3 34,602                                                       | \$ 25,430                                | 10.100                                          |  |  |  |  |
|        | SUBTORIAL.                       | \$ 0,514,7      | 5 119,331          | 3 200,340                                     | 1 600,100                                                      | 5 665,5TT                                | 4 231,077                                       |  |  |  |  |
| 1,29%  | C.C. PAP BOND                    | \$ 100.8        | 40 5 6500          | 5 4,646                                       | 5 7,609                                                        | 5 5,005                                  | 1 1007                                          |  |  |  |  |
|        | SURTOTAL                         | 5 8,834,5       | 9 5 525,000        | 5 204,903                                     | 3 017,049                                                      | 1 (01.30)                                | \$ 206,064                                      |  |  |  |  |
| 1.00%  | (SCALATION (ALLOWANCE)           | 1 402           | 30 S 26,302        | \$ 15,250                                     | 5 30.852                                                       | 5 22,749                                 | 2 11,000                                        |  |  |  |  |
|        | BURTORAL                         | 9,895.8         | 25 512.303         | 363,243                                       | 647,001                                                        | CLDI                                     | 1 247,888                                       |  |  |  |  |
| 20-00% | CONTINUENCY                      | 5 1540          | 7                  |                                               |                                                                |                                          |                                                 |  |  |  |  |
|        | TOTAL PROBABLE CONSTRUCTION COST | 5 10,500,5      | 96 S 646,500       | 5 440,5110                                    | 704,422                                                        | 500,307                                  | 207,465                                         |  |  |  |  |

## Scheme B OPINION OF COST

| Sche | eme "B"                                       |           |              |
|------|-----------------------------------------------|-----------|--------------|
|      |                                               | Deduct    | Total        |
|      | Total Cost                                    |           | \$10,600,596 |
|      | Deductions:                                   |           |              |
|      | Second Floor Offices/ Meeting Room/ Balconies | \$758,422 | \$9,842,174  |
|      | Second Floor Restaurant/ Exterior Deck        | \$448,618 | \$9,393,556  |
|      | Ticketing/ Lifeguard Building                 | \$560,207 | \$8,833,349  |
|      | Tiki Bar Building                             | \$646,550 | \$8,186,799  |
|      | Clock Tower/ Public Restrooms Building        | \$297,465 | \$7,889,334  |
|      |                                               |           |              |
|      |                                               |           |              |

CPZ Architects | KEITH | Aquatic Consulting Engineers

CPZ Architects | KEITH | Aquatic Consulting Engineers