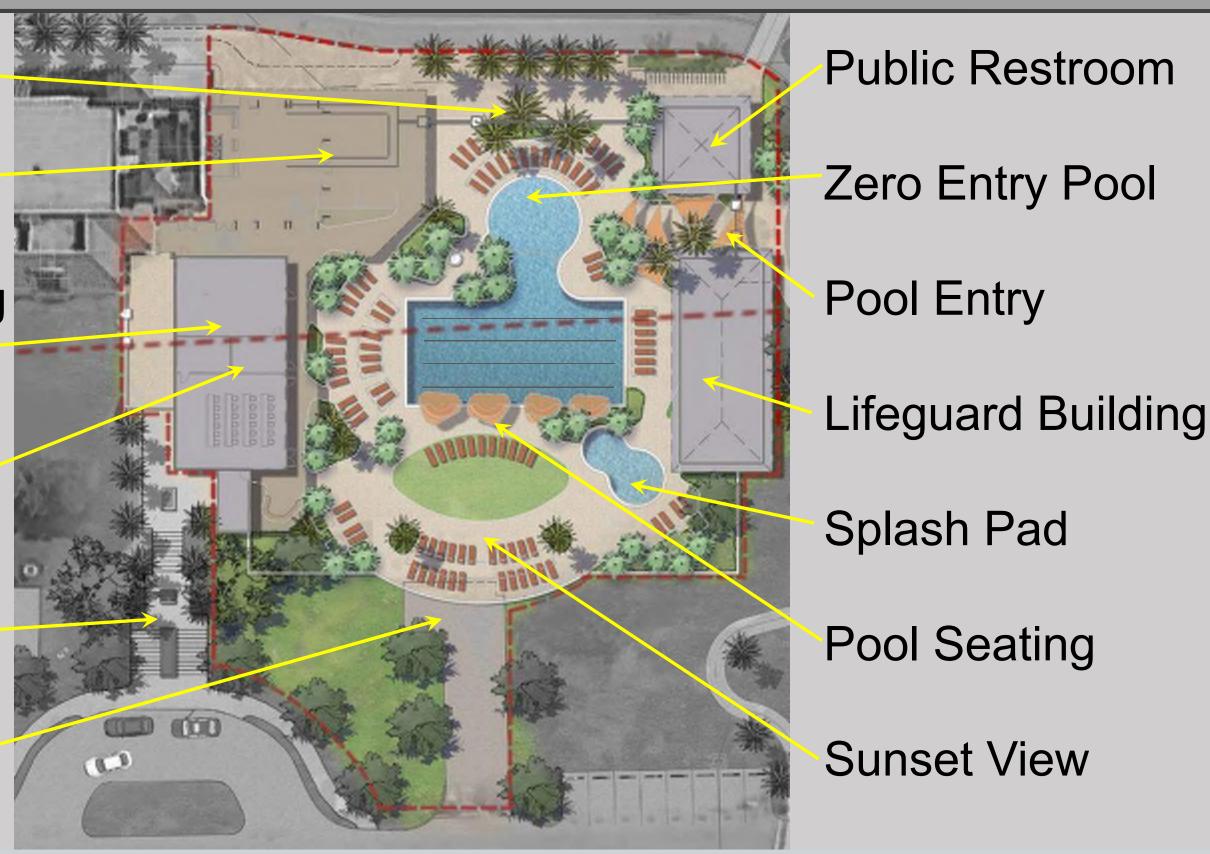

#### Scheme A

Glass Wall

Open Plaza Tiki Bar

**Pool Entry** 

Staff and Meeting Room

Restroom

Future Stair and Drop Off

Public Restroom

Splash Pad

Glass Wall

Lifeguard Building

Shallow Pool Seating Area

**Sunset View** 

Service below

Proposed Pool Complex Scheme 'A' Site Plan