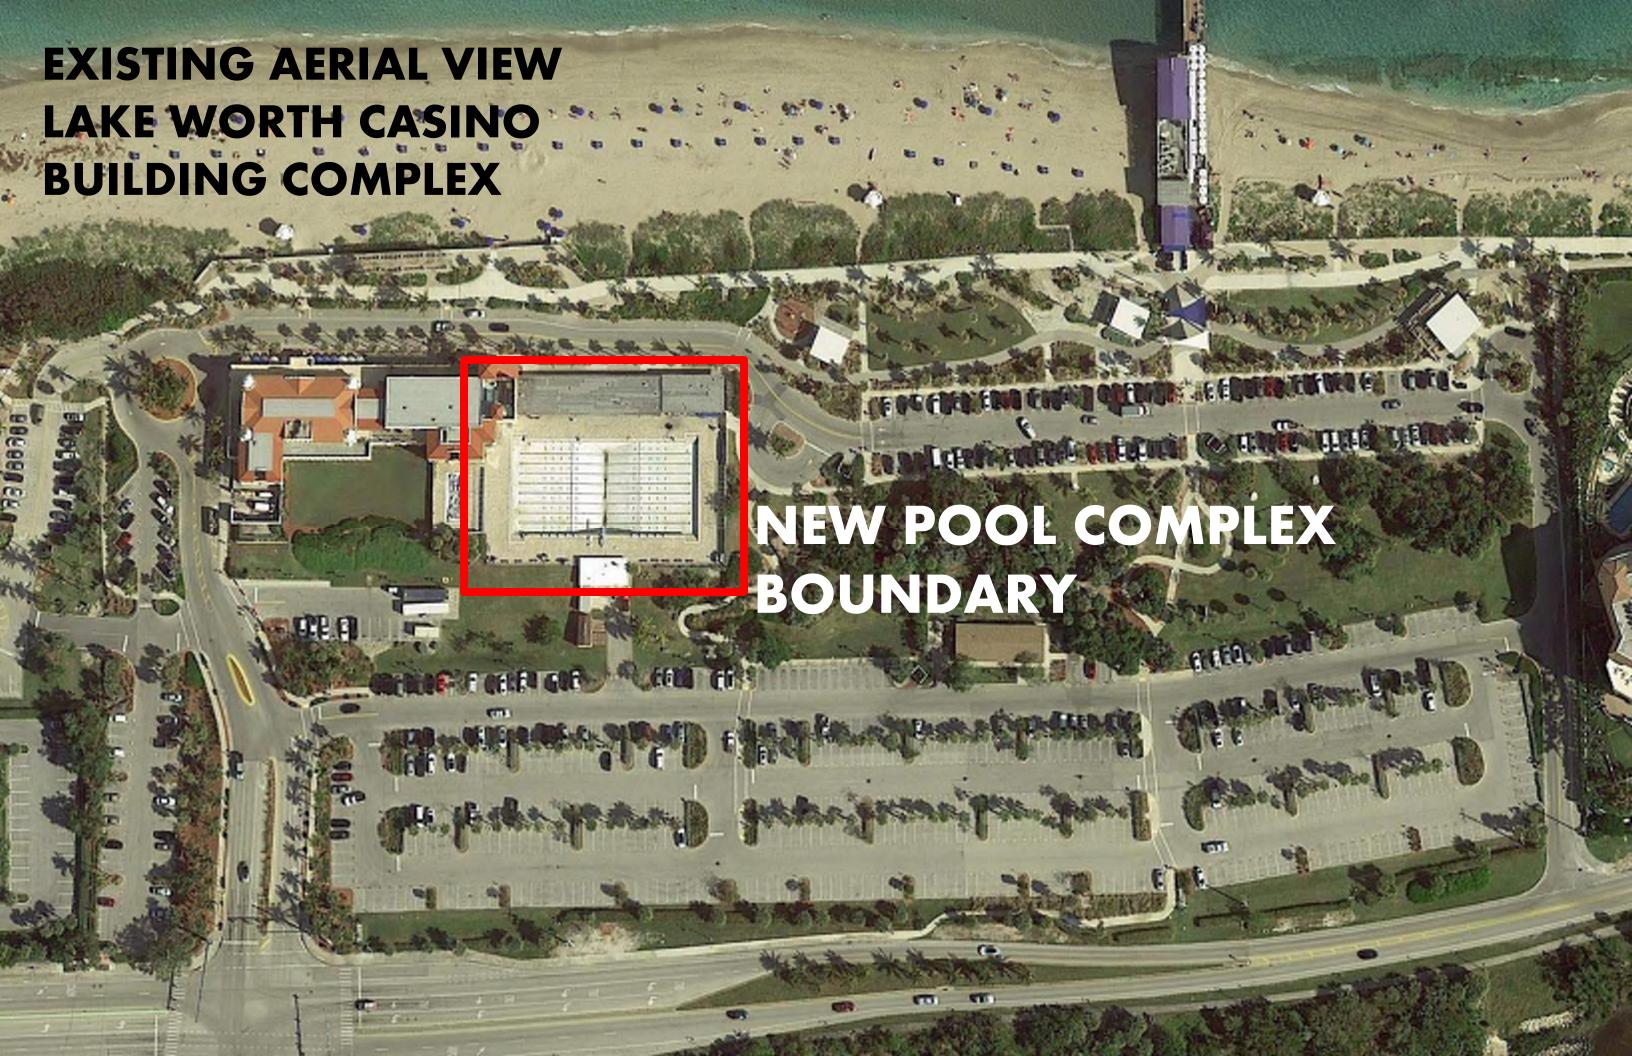

# Original Schematic Design Concept Meetings with Commissioners





CPZ Architects | KEITH | Aquatic Consulting Engineers

#### Scheme A

Glass Wall

Open Plaza Tiki Bar

**Pool Entry** 

Staff and Meeting Room

Restroom

Future Stair and Drop Off



Public Restroom

Splash Pad

Glass Wall

Lifeguard Building

Shallow Pool Seating Area

**Sunset View** 

Service below



Proposed Pool Complex Scheme 'A' Site Plan





## Proposed Clock Tower / Public Restrooms Building Floor Plan Scheme 'A'



CLOCK TOWER / PUBLIC RESTROOMS BUILDING

698 S.F. CLOCK TOWER.

#### Proposed Tiki Bar Building Floor Plan Scheme 'A'



TIKI BAR BUILDING SCHEME A

# Proposed Meeting Room/ Restrooms Building/ Pool Equipment & Storage below Floor Plan Scheme 'A'

**421 S.F.** TICKETING OFFICE

619 S.F. MEETING/