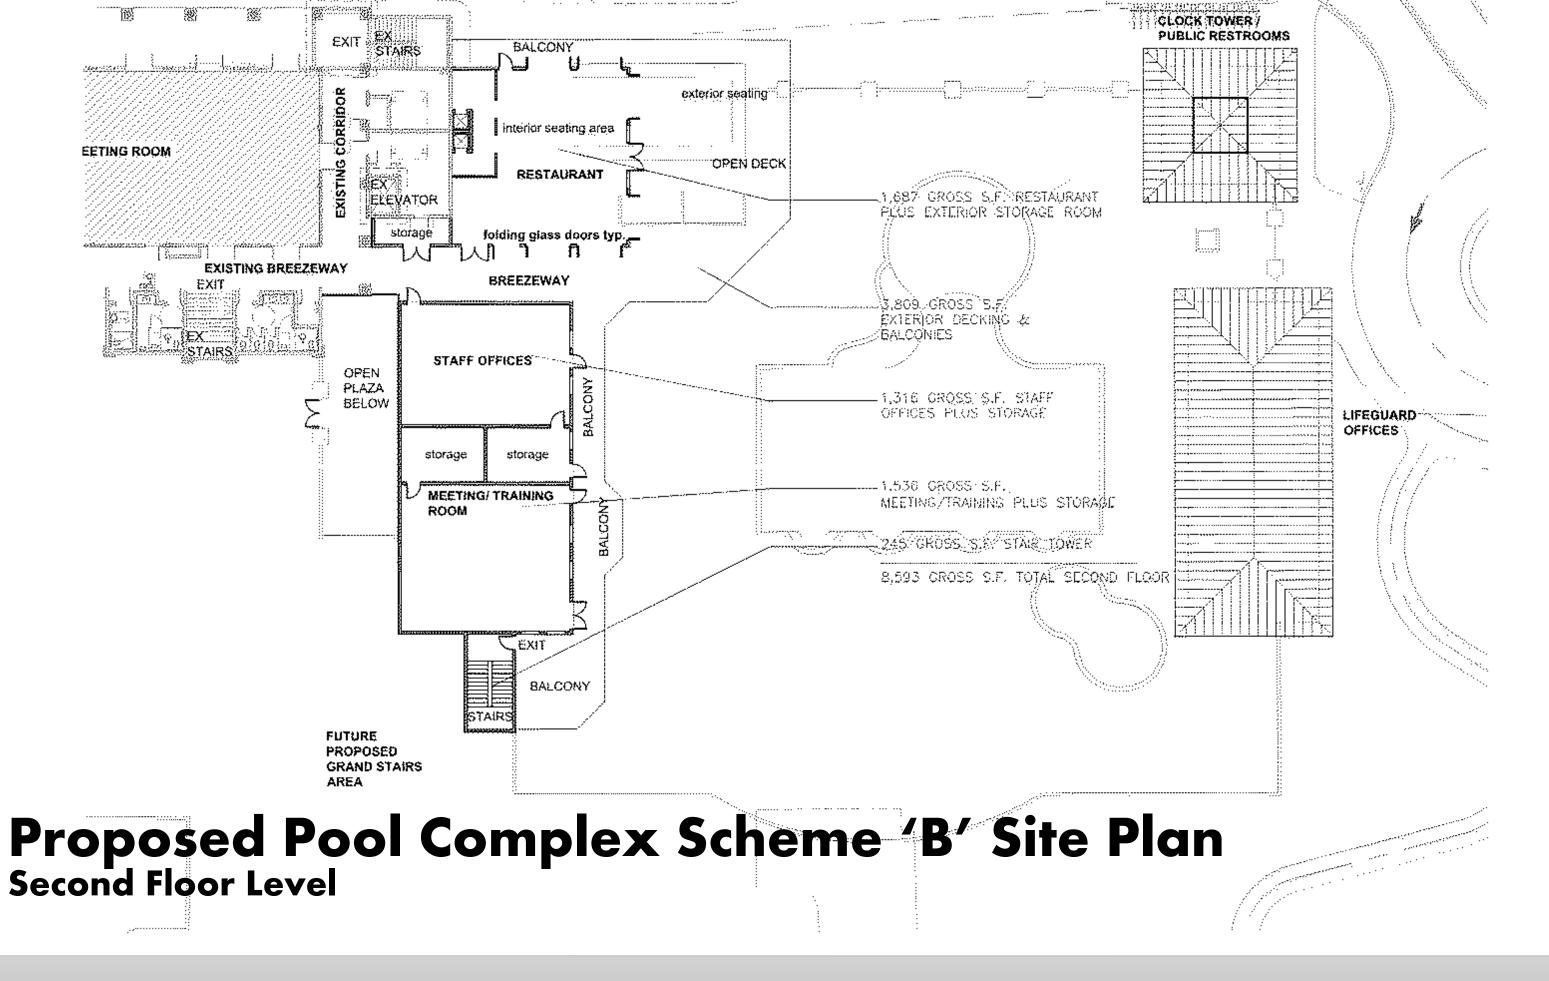

#### SCHEDULE OF VALUES

|          |                                                   | SCHEME A - BASE | SCHEME A -<br>LPECUANO BULLDING | SOIDMEA-<br>WEETING ROOM | SOIEWEA- 2ND<br>FLOOR DROK | SCHEME A. THE<br>BIRLEULZING                                                                                                                                                                                                                                                                                                                                                                                                                                                                                                                                                                                                                                                                                                                                                                                                                                                                                                                                                                                                                                                                                                                                                                                                                                                                                                                                                                                                                                                                                                                                                                                                                                                                                                                                                                                                                                                                                                                                                                                                                                                                                                   | SCHEME A - OLDOK<br>TOWAY I PUBLIC<br>RESTROOMS |  |
|----------|---------------------------------------------------|-----------------|---------------------------------|--------------------------|----------------------------|--------------------------------------------------------------------------------------------------------------------------------------------------------------------------------------------------------------------------------------------------------------------------------------------------------------------------------------------------------------------------------------------------------------------------------------------------------------------------------------------------------------------------------------------------------------------------------------------------------------------------------------------------------------------------------------------------------------------------------------------------------------------------------------------------------------------------------------------------------------------------------------------------------------------------------------------------------------------------------------------------------------------------------------------------------------------------------------------------------------------------------------------------------------------------------------------------------------------------------------------------------------------------------------------------------------------------------------------------------------------------------------------------------------------------------------------------------------------------------------------------------------------------------------------------------------------------------------------------------------------------------------------------------------------------------------------------------------------------------------------------------------------------------------------------------------------------------------------------------------------------------------------------------------------------------------------------------------------------------------------------------------------------------------------------------------------------------------------------------------------------------|-------------------------------------------------|--|
| ON/RECOR | DESCRIPTION                                       | ANOUNT          | ANDINT                          | ANCHAT                   | AMOUNT                     | amount .                                                                                                                                                                                                                                                                                                                                                                                                                                                                                                                                                                                                                                                                                                                                                                                                                                                                                                                                                                                                                                                                                                                                                                                                                                                                                                                                                                                                                                                                                                                                                                                                                                                                                                                                                                                                                                                                                                                                                                                                                                                                                                                       | ANDUNT                                          |  |
| 0.000    | GENERAL CONDITIONS - SEE BREAKOUT BELOW           |                 |                                 |                          |                            |                                                                                                                                                                                                                                                                                                                                                                                                                                                                                                                                                                                                                                                                                                                                                                                                                                                                                                                                                                                                                                                                                                                                                                                                                                                                                                                                                                                                                                                                                                                                                                                                                                                                                                                                                                                                                                                                                                                                                                                                                                                                                                                                |                                                 |  |
| nimme    | SITE WORK! DEMOUTION                              | 5 731,906       | 8 1                             | 6 1                      |                            |                                                                                                                                                                                                                                                                                                                                                                                                                                                                                                                                                                                                                                                                                                                                                                                                                                                                                                                                                                                                                                                                                                                                                                                                                                                                                                                                                                                                                                                                                                                                                                                                                                                                                                                                                                                                                                                                                                                                                                                                                                                                                                                                |                                                 |  |
| 10000    | concerns                                          | 1 735.805       | 9 120,900                       | 9 40.42                  |                            | 5 151,950                                                                                                                                                                                                                                                                                                                                                                                                                                                                                                                                                                                                                                                                                                                                                                                                                                                                                                                                                                                                                                                                                                                                                                                                                                                                                                                                                                                                                                                                                                                                                                                                                                                                                                                                                                                                                                                                                                                                                                                                                                                                                                                      | \$ 50,366                                       |  |
| 9000     | WASONEY                                           | \$ 49,900       | \$ 0,000                        | 1 486                    |                            | \$ 15,165                                                                                                                                                                                                                                                                                                                                                                                                                                                                                                                                                                                                                                                                                                                                                                                                                                                                                                                                                                                                                                                                                                                                                                                                                                                                                                                                                                                                                                                                                                                                                                                                                                                                                                                                                                                                                                                                                                                                                                                                                                                                                                                      | 8 8,206                                         |  |
| 15000    | WETHLS                                            | 5. 40.015       | 5 8,600                         | 5 3.89                   | 5 50,000                   | 100                                                                                                                                                                                                                                                                                                                                                                                                                                                                                                                                                                                                                                                                                                                                                                                                                                                                                                                                                                                                                                                                                                                                                                                                                                                                                                                                                                                                                                                                                                                                                                                                                                                                                                                                                                                                                                                                                                                                                                                                                                                                                                                            | 1 3.400                                         |  |
| 94000    | WOOD AND PLASTICS                                 | 1 15,300        | 8 6,000                         | 1 138                    |                            | Committee Commit | 1 138                                           |  |
| \$790H   | THERMAL/MOISTURE PROTECTION                       | \$ 256,975      | 5 24,000                        | 6 929                    | 200                        | \$ 10,300                                                                                                                                                                                                                                                                                                                                                                                                                                                                                                                                                                                                                                                                                                                                                                                                                                                                                                                                                                                                                                                                                                                                                                                                                                                                                                                                                                                                                                                                                                                                                                                                                                                                                                                                                                                                                                                                                                                                                                                                                                                                                                                      | \$ 9.69                                         |  |
| 98000    | DOORS AND WINDOWS                                 | \$ 400,740      | 9 24,000                        | 9 929                    |                            | 1 20,290                                                                                                                                                                                                                                                                                                                                                                                                                                                                                                                                                                                                                                                                                                                                                                                                                                                                                                                                                                                                                                                                                                                                                                                                                                                                                                                                                                                                                                                                                                                                                                                                                                                                                                                                                                                                                                                                                                                                                                                                                                                                                                                       | 1 161                                           |  |
| 99000    | 7985-ES                                           | E 566.905       | \$ 40,400                       | 1 15.67                  |                            | E 80.600                                                                                                                                                                                                                                                                                                                                                                                                                                                                                                                                                                                                                                                                                                                                                                                                                                                                                                                                                                                                                                                                                                                                                                                                                                                                                                                                                                                                                                                                                                                                                                                                                                                                                                                                                                                                                                                                                                                                                                                                                                                                                                                       | 1 77,66                                         |  |
| 10000    | SPEDATES / BISMASE                                | \$ 45,900       |                                 |                          | 5                          | 6 .                                                                                                                                                                                                                                                                                                                                                                                                                                                                                                                                                                                                                                                                                                                                                                                                                                                                                                                                                                                                                                                                                                                                                                                                                                                                                                                                                                                                                                                                                                                                                                                                                                                                                                                                                                                                                                                                                                                                                                                                                                                                                                                            |                                                 |  |
| 11000    | EQUIPMENT                                         |                 |                                 |                          |                            |                                                                                                                                                                                                                                                                                                                                                                                                                                                                                                                                                                                                                                                                                                                                                                                                                                                                                                                                                                                                                                                                                                                                                                                                                                                                                                                                                                                                                                                                                                                                                                                                                                                                                                                                                                                                                                                                                                                                                                                                                                                                                                                                |                                                 |  |
| 12900    | rumosendo                                         |                 | 8 .                             |                          | 1                          | A .                                                                                                                                                                                                                                                                                                                                                                                                                                                                                                                                                                                                                                                                                                                                                                                                                                                                                                                                                                                                                                                                                                                                                                                                                                                                                                                                                                                                                                                                                                                                                                                                                                                                                                                                                                                                                                                                                                                                                                                                                                                                                                                            |                                                 |  |
| 10000    | SPECIAL CONSTRUCTION                              | 1,267.175       |                                 |                          |                            |                                                                                                                                                                                                                                                                                                                                                                                                                                                                                                                                                                                                                                                                                                                                                                                                                                                                                                                                                                                                                                                                                                                                                                                                                                                                                                                                                                                                                                                                                                                                                                                                                                                                                                                                                                                                                                                                                                                                                                                                                                                                                                                                | 1                                               |  |
| 9000     | COMENNO ENSTEMS                                   |                 |                                 |                          |                            |                                                                                                                                                                                                                                                                                                                                                                                                                                                                                                                                                                                                                                                                                                                                                                                                                                                                                                                                                                                                                                                                                                                                                                                                                                                                                                                                                                                                                                                                                                                                                                                                                                                                                                                                                                                                                                                                                                                                                                                                                                                                                                                                |                                                 |  |
| 12000    | res                                               | t 27,960        | 5 489                           | 5 5,85                   |                            | 5 6,016                                                                                                                                                                                                                                                                                                                                                                                                                                                                                                                                                                                                                                                                                                                                                                                                                                                                                                                                                                                                                                                                                                                                                                                                                                                                                                                                                                                                                                                                                                                                                                                                                                                                                                                                                                                                                                                                                                                                                                                                                                                                                                                        | \$ 2,094                                        |  |
| 22000    | PLIMENO                                           | 1 294,000       |                                 | 1 .                      | 1 27.00                    | 1 41,000                                                                                                                                                                                                                                                                                                                                                                                                                                                                                                                                                                                                                                                                                                                                                                                                                                                                                                                                                                                                                                                                                                                                                                                                                                                                                                                                                                                                                                                                                                                                                                                                                                                                                                                                                                                                                                                                                                                                                                                                                                                                                                                       | 2 25,000                                        |  |
| 19000    | HAS                                               | 45.865          | 5 10,400                        | 6 5.90                   |                            | 8 24,006                                                                                                                                                                                                                                                                                                                                                                                                                                                                                                                                                                                                                                                                                                                                                                                                                                                                                                                                                                                                                                                                                                                                                                                                                                                                                                                                                                                                                                                                                                                                                                                                                                                                                                                                                                                                                                                                                                                                                                                                                                                                                                                       | 4 .                                             |  |
| 20000    | ELECTRON.                                         | 2 109.045       | 1 24.00                         | 9 9290                   |                            |                                                                                                                                                                                                                                                                                                                                                                                                                                                                                                                                                                                                                                                                                                                                                                                                                                                                                                                                                                                                                                                                                                                                                                                                                                                                                                                                                                                                                                                                                                                                                                                                                                                                                                                                                                                                                                                                                                                                                                                                                                                                                                                                | 1 161                                           |  |
| 27900    | TECHOLOGY                                         |                 |                                 |                          |                            |                                                                                                                                                                                                                                                                                                                                                                                                                                                                                                                                                                                                                                                                                                                                                                                                                                                                                                                                                                                                                                                                                                                                                                                                                                                                                                                                                                                                                                                                                                                                                                                                                                                                                                                                                                                                                                                                                                                                                                                                                                                                                                                                |                                                 |  |
| 29000    | SLECTRONIC SAFETY & SECURITY                      |                 |                                 |                          |                            | , .                                                                                                                                                                                                                                                                                                                                                                                                                                                                                                                                                                                                                                                                                                                                                                                                                                                                                                                                                                                                                                                                                                                                                                                                                                                                                                                                                                                                                                                                                                                                                                                                                                                                                                                                                                                                                                                                                                                                                                                                                                                                                                                            |                                                 |  |
| 21900    | STE WORK EXPONENCES, ASPHALT PAVAID,<br>600 WALKS | 9 496394        | , .                             |                          |                            |                                                                                                                                                                                                                                                                                                                                                                                                                                                                                                                                                                                                                                                                                                                                                                                                                                                                                                                                                                                                                                                                                                                                                                                                                                                                                                                                                                                                                                                                                                                                                                                                                                                                                                                                                                                                                                                                                                                                                                                                                                                                                                                                |                                                 |  |
| 10900    | EXTERIOR MPROVEMENTS                              | 1 407,000       |                                 | 1 .                      | 1 10,000                   | 2.0                                                                                                                                                                                                                                                                                                                                                                                                                                                                                                                                                                                                                                                                                                                                                                                                                                                                                                                                                                                                                                                                                                                                                                                                                                                                                                                                                                                                                                                                                                                                                                                                                                                                                                                                                                                                                                                                                                                                                                                                                                                                                                                            |                                                 |  |
| 10000    | strutures                                         | 1 200,000       | 5 2                             |                          |                            | s .                                                                                                                                                                                                                                                                                                                                                                                                                                                                                                                                                                                                                                                                                                                                                                                                                                                                                                                                                                                                                                                                                                                                                                                                                                                                                                                                                                                                                                                                                                                                                                                                                                                                                                                                                                                                                                                                                                                                                                                                                                                                                                                            | 6 3                                             |  |
|          | SUBFORMUS ORBITHAND DOSTS                         | 1 4,716,000     | 1 20040                         | 1 196,00                 | 1 200,740                  | 1 49,213                                                                                                                                                                                                                                                                                                                                                                                                                                                                                                                                                                                                                                                                                                                                                                                                                                                                                                                                                                                                                                                                                                                                                                                                                                                                                                                                                                                                                                                                                                                                                                                                                                                                                                                                                                                                                                                                                                                                                                                                                                                                                                                       | 1 90.79                                         |  |
| 12000    | GENERAL CONDITIONS                                | 5 665,279       | 3 3440                          | 5 10.80                  | 5 30,440                   | 5 45.03                                                                                                                                                                                                                                                                                                                                                                                                                                                                                                                                                                                                                                                                                                                                                                                                                                                                                                                                                                                                                                                                                                                                                                                                                                                                                                                                                                                                                                                                                                                                                                                                                                                                                                                                                                                                                                                                                                                                                                                                                                                                                                                        | 3 22,000                                        |  |
|          | SUBTOTAL.                                         | 1 (41)          | 3 33,379                        | 1 119,77                 | 5 140,189                  | 5 49311                                                                                                                                                                                                                                                                                                                                                                                                                                                                                                                                                                                                                                                                                                                                                                                                                                                                                                                                                                                                                                                                                                                                                                                                                                                                                                                                                                                                                                                                                                                                                                                                                                                                                                                                                                                                                                                                                                                                                                                                                                                                                                                        | 1 211,422                                       |  |
| 400%     | o.c. overeseo                                     | 5 396-491       | 5 9.88                          | 5 479                    | 5 15,600                   | 5 17.990                                                                                                                                                                                                                                                                                                                                                                                                                                                                                                                                                                                                                                                                                                                                                                                                                                                                                                                                                                                                                                                                                                                                                                                                                                                                                                                                                                                                                                                                                                                                                                                                                                                                                                                                                                                                                                                                                                                                                                                                                                                                                                                       | 5 649                                           |  |
|          | suerone.                                          | 9 A713719       | 5 294,230                       | 5 194.56                 | 5 355,790                  | 5 495,791                                                                                                                                                                                                                                                                                                                                                                                                                                                                                                                                                                                                                                                                                                                                                                                                                                                                                                                                                                                                                                                                                                                                                                                                                                                                                                                                                                                                                                                                                                                                                                                                                                                                                                                                                                                                                                                                                                                                                                                                                                                                                                                      | 5 211,004                                       |  |
| 6.00%    | G.C.PROPET                                        | 400,160         | \$ 20,004                       | 1 7,60                   | 8 25229                    | s gran                                                                                                                                                                                                                                                                                                                                                                                                                                                                                                                                                                                                                                                                                                                                                                                                                                                                                                                                                                                                                                                                                                                                                                                                                                                                                                                                                                                                                                                                                                                                                                                                                                                                                                                                                                                                                                                                                                                                                                                                                                                                                                                         | 1 0.90                                          |  |
|          | suerora.                                          | £ 1,122,000     |                                 |                          |                            |                                                                                                                                                                                                                                                                                                                                                                                                                                                                                                                                                                                                                                                                                                                                                                                                                                                                                                                                                                                                                                                                                                                                                                                                                                                                                                                                                                                                                                                                                                                                                                                                                                                                                                                                                                                                                                                                                                                                                                                                                                                                                                                                |                                                 |  |
| 129%     | G.C. PSP BOND                                     | 1 91,485        |                                 |                          | 1 4,000                    | 100                                                                                                                                                                                                                                                                                                                                                                                                                                                                                                                                                                                                                                                                                                                                                                                                                                                                                                                                                                                                                                                                                                                                                                                                                                                                                                                                                                                                                                                                                                                                                                                                                                                                                                                                                                                                                                                                                                                                                                                                                                                                                                                            | PA                                              |  |
|          | suerora.                                          | I DIAM          | 7.                              |                          |                            |                                                                                                                                                                                                                                                                                                                                                                                                                                                                                                                                                                                                                                                                                                                                                                                                                                                                                                                                                                                                                                                                                                                                                                                                                                                                                                                                                                                                                                                                                                                                                                                                                                                                                                                                                                                                                                                                                                                                                                                                                                                                                                                                |                                                 |  |
| 1.00%    | (SCALATION (ALLOWANDS)                            | \$ 960,790      |                                 |                          | 5 18,990                   | -                                                                                                                                                                                                                                                                                                                                                                                                                                                                                                                                                                                                                                                                                                                                                                                                                                                                                                                                                                                                                                                                                                                                                                                                                                                                                                                                                                                                                                                                                                                                                                                                                                                                                                                                                                                                                                                                                                                                                                                                                                                                                                                              |                                                 |  |
|          |                                                   |                 |                                 | Sec. 17.00               |                            | - Same of                                                                                                                                                                                                                                                                                                                                                                                                                                                                                                                                                                                                                                                                                                                                                                                                                                                                                                                                                                                                                                                                                                                                                                                                                                                                                                                                                                                                                                                                                                                                                                                                                                                                                                                                                                                                                                                                                                                                                                                                                                                                                                                      | A STATE                                         |  |
| ****     | SUBTONIL.                                         | t tancer        |                                 |                          |                            |                                                                                                                                                                                                                                                                                                                                                                                                                                                                                                                                                                                                                                                                                                                                                                                                                                                                                                                                                                                                                                                                                                                                                                                                                                                                                                                                                                                                                                                                                                                                                                                                                                                                                                                                                                                                                                                                                                                                                                                                                                                                                                                                |                                                 |  |
| 20.50%   | CONTRIGENCY                                       | 4 1,815,105     | 5 75,369                        | 5 29,10                  | 6 79,779                   | 5 106.113                                                                                                                                                                                                                                                                                                                                                                                                                                                                                                                                                                                                                                                                                                                                                                                                                                                                                                                                                                                                                                                                                                                                                                                                                                                                                                                                                                                                                                                                                                                                                                                                                                                                                                                                                                                                                                                                                                                                                                                                                                                                                                                      | 1 454                                           |  |
|          | TOTAL PROBABLE CONSTRUCTION COST                  | 1 1000,000      | 1 40,100                        | 1 198,00                 | 1 479,00                   | 5 600,677                                                                                                                                                                                                                                                                                                                                                                                                                                                                                                                                                                                                                                                                                                                                                                                                                                                                                                                                                                                                                                                                                                                                                                                                                                                                                                                                                                                                                                                                                                                                                                                                                                                                                                                                                                                                                                                                                                                                                                                                                                                                                                                      | 1 217,60                                        |  |

## Scheme A OPINION OF COST

|          |                                  | SCH    | EME A - BASE | SCHEME A -<br>LIFEGUARD BUILDING | N  | SCHEME A- |    | CHEME A - 2ND<br>FLOOR DECK | SCHENE A - TIKI<br>BAR BUILDING | TOV    | ME A - CLOCK<br>VER / PUBLIC<br>ISTROOMS |
|----------|----------------------------------|--------|--------------|----------------------------------|----|-----------|----|-----------------------------|---------------------------------|--------|------------------------------------------|
| DIVISION | DESCRIPTION                      | AMOUNT |              | AMOUNT                           |    | AMOUNT    |    | AMOUNT                      | AMOUNT                          | AMOUNT |                                          |
| 12,00%   | SENERAL CONDITIONS               | 3      | 692,279      | 5 24,433                         | 5  | 12,033    | 5  | 20,449                      | \$ 48,009                       | 5      | 22,053                                   |
|          | SUBTOTAL                         |        | 6,465,268    | \$ 221,375                       | 1  | 119,771   | 1  | 340,189                     | \$ 440,201                      | 1      | 211,427                                  |
| 4.00%    | G.C. OVERHEAD                    | 3      | 258,451      | \$ 12,855                        | 2  | 4,791     | 5  | 13,600                      | \$ 17,900                       | 4      | 8,457                                    |
|          | SUBTOTAL.                        |        | 6,719,719    | \$ 334,230                       |    | 134,562   |    | 353,797                     | \$ 465,191                      | *      | 219,884                                  |
| 6.00%    | G.C PROFIT                       | 5      | 400,160      | 5 20,054                         | 5  | 7,474     | 5  | 21,225                      | \$ 27,971                       | 5      | 13,193                                   |
|          | SUBTOTAL                         | 5      | 7,122,902    | 5 354,294                        | 5  | 132,036   | 5  | 375,024                     | \$ 494,163                      | 5      | 235,007                                  |
| 1.29%    | G.C. PEP BOND                    | 5      | \$1,885      | 5 4,570                          | 5  | 1,700     | 5  | 4,030                       | 5 6,575                         | 5      | 5,007                                    |
|          | SUBTOTAL                         | 5      | 7,214,767    | 5 358,854                        |    | 133,739   | \$ | 279,862                     | \$ 500,538                      | 5      | 236,084                                  |
| 5.00%    | ESCALATION (ALLOWANCE)           | 5      | 369,739      | 5 17,043                         | \$ | 6,687     | \$ | 18,993                      | \$ 25,027                       | 3      | 11,894                                   |
|          | SUBTOTAL                         | 5      | 7,575,527    | 5 376,797                        | 5  | 140,425   | 5  | 200,055                     | \$ 525,564                      | 5      | 247,000                                  |
| 20.00%   | CONTINUENCY                      | 8      | 1,515,105    | 5 76,359                         | *  | 28.085    | 3  | 79,771                      | \$ 906,113                      | 3      | 49,578                                   |
|          | TOTAL PROBABLE CONSTRUCTION COST | ,      | 9,090,632    | \$ 452,156                       | 1  | 168,511   |    | 478,626                     | \$ 630,677                      | *      | 297,466                                  |

## Scheme A OPINION OF COST

| Sch | eme "A"                                |           |             |
|-----|----------------------------------------|-----------|-------------|
|     |                                        | Deduct    | Total       |
|     | Total Cost                             |           | \$9,090,632 |
|     | Deductions:                            |           |             |
|     | Second Floor Deck                      | \$478,626 | \$8,612,006 |
|     | Lifeguard Building                     | \$452,156 | \$8,159,850 |
|     | Meeting Room                           | \$168,511 | \$7,991,339 |
|     | Tiki Bar Building                      | \$630,677 | \$7,360,662 |
|     | Clock Tower/ Public Restrooms Building | \$297,465 | \$7,063,197 |
|     |                                        |           |             |
|     |                                        |           |             |

CPZ Architects | KEITH | Aquatic Consulting Engineers

#### Scheme B

Glass Wall

Tiki Bar

Staff and Meeting Room, 2<sup>nd</sup> FL

1st FL Restroom

Future Stair and Drop Off

Service Below

CPZ Architects | KEITH | Aquatic Consulting Engineers

#### Proposed Tiki Bar Floor Plan Scheme 'B'

**OUTDOOR SEATING** 

#### Proposed Administration / Restroom Building Floor Plan Scheme 'B'

584 S.F. ADM. OFFICES

317 S.F. STORAGE PUMPS

245 S.F. STAIR TOWER 1748 S.F. RESTROOM BUILDING

## Proposed Ticketing / Lifeguard Building Floor Plan Scheme 'B'

2052 S.F. LIFEGUARD BUILDING

## Proposed Second Floor Restaurant / Exterior Deck Plan Scheme 'B'

## Proposed Second Floor Offices / Meeting Room & Balconies Plan Scheme 'B'

CPZ Architects | KEITH | Aquatic Consulting Engineers

CPZ Architects | KEITH | Aquatic Consulting Engineers

# Scheme B OPINION OF COST

285-Construction Management Sentons, Inc. 10 Fairway Drive, Suite 201 Deedfeld Beach, FI 33441 554-461-1611 CMS FILE # 2014 ORDER OF MAGNITUDE

POOL COMPLEX REMODEL
LAKE WORTH CASINO
19 8 OCEAN BLVD
LAKE WORTH, FLORIDA 33469

ORDER OF MAGNITUDE COST ESTIMATE (NV 2) August 13, 2019

> PREPARED FOR: CPZ ARCHITECTS

| - 1 |  |  |  |  |  |  |  |
|-----|--|--|--|--|--|--|--|
|     |  |  |  |  |  |  |  |
|     |  |  |  |  |  |  |  |

|        |                                                    | DOMENT N-BALLE | SCHEME B. THE SAN | SCHEME B - 2KD FLOGR<br>RESTAURANT / EXT DECK | SCHEME B - JND PLOOR<br>OFFICES I MICETAG<br>ROOME / BALCONIES | OCHEME B - TRIMETING O<br>LIPERUARD BULLDING | SCHEME B-DLOCK<br>TOWER / PUBLIC<br>RES/FROOMS |
|--------|----------------------------------------------------|----------------|-------------------|-----------------------------------------------|----------------------------------------------------------------|----------------------------------------------|------------------------------------------------|
| ovesow | DESCRIPTION                                        | MACOUNT        | AMOUNT            | AMOUNT                                        | AROUNT                                                         | AMOUNT                                       | MOUNT                                          |
| P-000  | GENERAL CONDITIONS - SEE BREWING BELOW             | , .            | , .               |                                               |                                                                |                                              |                                                |
| 63000  | STEWORK/SSROUTION                                  | 731,636        |                   |                                               |                                                                |                                              | 5 -                                            |
| 20000  | CONCRETE                                           | LHUS           | 196.425           | 196,635                                       | 210,300                                                        | 121,000                                      | 9 92,300                                       |
| \$1000 | MASCHEY                                            | 121.00         | 0,00              | 11.60                                         | 21,300                                                         | 15,300                                       | 5 5295                                         |
| 55000  | MESSAS                                             | 81,00          | 1,000             | LOS                                           | 14,250                                                         | 11,390                                       | 5 246                                          |
| 98000  | MODE AND PLASTICS                                  | 85.08          | 4,548             | 429                                           | T.150                                                          | 1,100                                        | 1 (36                                          |
| 97900  | THERMAL/MOISTURE PROTECTION                        | 43,69          | 27,289            | 21.20                                         | 62710                                                          | 31,790                                       | E 10.475                                       |
| 00000  | DOORS AND WINDOWS                                  | 1920           | 21,281            | 20,00                                         | 42760                                                          | 31.790                                       | 5 10.470                                       |
| 00000  | PHONES                                             | 48.65          | 41.49             | 40.95                                         | 71,300                                                         | 91,300                                       | E 17.600                                       |
| 10000  | SPEDALTES / SIGNAGE                                | 45,900         |                   |                                               |                                                                |                                              |                                                |
| 11000  | COUPMENT                                           |                |                   | - 1                                           |                                                                |                                              |                                                |
| 12000  | FURNISHINGS                                        |                |                   |                                               |                                                                |                                              |                                                |
| 13000  | SMEDA, CONTRACTON                                  | 1,00,000       |                   |                                               |                                                                |                                              |                                                |
| 14000  | COMPTHE STEEDS                                     | 9              | 38,200            |                                               |                                                                | - 2                                          |                                                |
| Z1000  | ring                                               | \$1,079        | 5,60              | 5,665                                         | 4.994                                                          | 6.106                                        | 9 100                                          |
| 20000  | PLIMBING                                           | 290,300        | 45,000            |                                               |                                                                | 15,000                                       | 1 71.000                                       |
| 23000  | mad                                                | 101,000        | 28,600            | 16,679                                        | 24,630                                                         | 56,970                                       |                                                |
| 20000  | BLECTRICAL                                         | 205,300        | 27,265            | 25,365                                        | 41.700                                                         | 000000                                       |                                                |
| 27000  | Howorody                                           |                |                   |                                               | -                                                              | 30,790                                       | 1 1545                                         |
| 20000  | ELECTRONIC SAFETY & SECURITY                       |                |                   |                                               |                                                                |                                              |                                                |
| 21000  | SITE WORK, EARTHWORK, HEPHALT PAVING, BOB<br>WILKS | 400.364        | ,                 |                                               |                                                                |                                              |                                                |
| 3200   | EXTERIOR INPROVEMENTS                              | 454,210        |                   |                                               |                                                                |                                              | 1 .                                            |
| 2300   | STEATHTHS                                          | 200,000        |                   |                                               | - 1                                                            |                                              |                                                |
|        | SUBPRIALS: SHECTHARD COSTS                         | 1 19630        | 1 60,817          | 1 200,000                                     | 1 60.06                                                        | 5 264.66                                     | 1 10074                                        |
| 938    | GENERAL CONDITIONS                                 | \$ 80.594      | 5 50,474          | 5 35.000                                      | 1 929                                                          | 1 679                                        | 1 1160                                         |
|        | SURFULAL.                                          | 1 1715.681     | 5 47,855          | 5 206,813                                     | 1 DOM:                                                         | 1 66,00                                      | 1 211,427                                      |
| 430%   | G.C. OVERHEAD                                      | 1 200.000      | 5 56,866          | \$ 55,675                                     | \$ 20,994                                                      | 5 16.307                                     | 1 540                                          |
|        | BURTOTAL.                                          | E ERROH        | \$ 480,005        | 5 104,548                                     | 5 554749                                                       | 5 6550                                       | 1 210,000                                      |
| 5.00%  | G.E. PROPUT                                        | 401,007        | \$ 29,390         | 5 20,207                                      | 1 34.60                                                        | 1 25.00                                      | 1 0.00                                         |
|        | SURTISTAL.                                         | 1 4,314,736    | \$ 89,300         | 300,349                                       | 1 600,000                                                      |                                              | 4 200,000                                      |
| 129%   | G.C. PRP BOND                                      | \$ 109,840     | 1 5.509           | 5 4,646                                       | 1.009                                                          | 5 580                                        | 1 1,007                                        |
|        | SURTOTAL                                           | 1 1000         |                   |                                               | 1 00,00                                                        |                                              |                                                |
| 530%   | (NGALATION JALIONIMOE)                             | \$ 481,896     | 1 25.200          | -                                             | 1 20,602                                                       | -                                            | 1 1000                                         |
|        | CURTOTAL                                           | 1,011,829      | 860,360           | 30,10                                         | 647,601                                                        | alson.                                       | 5 50,000                                       |
| 20.20% | CONTRODUCY                                         | E GHOST        |                   |                                               | \$ 79.50                                                       |                                              | 2 41579                                        |
|        | TOTAL PROBABLE CONSTRUCTION COST                   | 1 10,000,000   |                   |                                               | THAT                                                           | Mar                                          |                                                |

# Scheme B OPINION OF COST

|        | SCHEDULE OF VALUES               |                 |                    |                                               |                                                                |                                          |                                                 |  |  |  |  |
|--------|----------------------------------|-----------------|--------------------|-----------------------------------------------|----------------------------------------------------------------|------------------------------------------|-------------------------------------------------|--|--|--|--|
|        |                                  | BOHENE B - BASE | SCHEME 8 - THO BAR | SCHENE B - 2ND FLOOR<br>RESTAURANT / EXT DECK | SCHEME B - 2NB FLOOR<br>OFFICES I MEETING<br>ROOMS I BALCONIES | SCHEME B - TICKETAG/<br>LIFECUMO BULDING | SCHENE B - CLOCK<br>TONER / PUBLIC<br>RESTROOMS |  |  |  |  |
| OMBON  | DESCRIPTION                      | AMOUNT          | ANOUNT             | AMOUNT                                        | AMOUNT                                                         | AMOUNT                                   | AMOUNT                                          |  |  |  |  |
|        | SUSTOTALS: DIRECTIMANS COSTS     | 5 5,616,2       | 15 120,517         | 5 201,831                                     | 1 400,396                                                      | 200,666                                  | E 188,774                                       |  |  |  |  |
| 12,55% | SENERAL CONDITIONS               | 1 627.0         | H I 10,674         | \$ 35,600                                     | 5 59,206                                                       | 5 43.754                                 | 1 21,653                                        |  |  |  |  |
|        | SUBPOTAL                         | 1 7,120,0       | 27 1 471,001       | \$ 326,873                                    | 4 652,664                                                      | 5 404,560                                | \$ 211.427                                      |  |  |  |  |
| 4,00%  | G.C. CVERHEAD                    | 5 306.3         | 5 18,844           | 5 13,025                                      | 3 22,104                                                       | 1 16,117                                 | 1 6,657                                         |  |  |  |  |
|        | SUBTOTAL.                        | 6 8,6922        | H 5 486,005        | 5 209,846                                     | 5 514,786                                                      | 5 494.007                                | 1 210,864                                       |  |  |  |  |
| 6-00%  | 6.6 PROPIT                       | 2 401.3         | 07 1 29,300        | 1 20,367                                      | 3 34,602                                                       | \$ 25,430                                | 10.100                                          |  |  |  |  |
|        | SUBTORIAL.                       | \$ 0,514,7      | 5 119,331          | 3 200,340                                     | 1 600,100                                                      | 5 665,5TT                                | 4 231,077                                       |  |  |  |  |
| 1,29%  | C.C. PAP BOND                    | \$ 100.8        | 40 5 6500          | 5 4,646                                       | 5 7,609                                                        | 5 5,005                                  | 1 1007                                          |  |  |  |  |
|        | SURTOTAL                         | 5 8,834,5       | 9 5 525,000        | 5 204,903                                     | 3 017,049                                                      | 1 (01.30)                                | \$ 206,064                                      |  |  |  |  |
| 1.00%  | (SCALATION (ALLOWANCE)           | 1 402           | 30 S 26,302        | \$ 15,250                                     | 5 30.852                                                       | 5 22,749                                 | 2 11,000                                        |  |  |  |  |
|        | BURTORAL                         | 9,895.8         | 25 512.303         | 363,243                                       | 647,001                                                        | CLDI                                     | 1 247,888                                       |  |  |  |  |
| 20-00% | CONTINUENCY                      | 5 1540          | 7                  |                                               |                                                                |                                          |                                                 |  |  |  |  |
|        | TOTAL PROBABLE CONSTRUCTION COST | 5 10,500,5      | 96 S 646,500       | 5 440,5110                                    | 704,422                                                        | 500,307                                  | 207,465                                         |  |  |  |  |

## Scheme B OPINION OF COST

| Sche | eme "B"                                       |           |              |
|------|-----------------------------------------------|-----------|--------------|
|      |                                               | Deduct    | Total        |
|      | Total Cost                                    |           | \$10,600,596 |
|      | Deductions:                                   |           |              |
|      | Second Floor Offices/ Meeting Room/ Balconies | \$758,422 | \$9,842,174  |
|      | Second Floor Restaurant/ Exterior Deck        | \$448,618 | \$9,393,556  |
|      | Ticketing/ Lifeguard Building                 | \$560,207 | \$8,833,349  |
|      | Tiki Bar Building                             | \$646,550 | \$8,186,799  |
|      | Clock Tower/ Public Restrooms Building        | \$297,465 | \$7,889,334  |
|      |                                               |           |              |
|      |                                               |           |              |

CPZ Architects | KEITH | Aquatic Consulting Engineers

CPZ Architects | KEITH | Aquatic Consulting Engineers