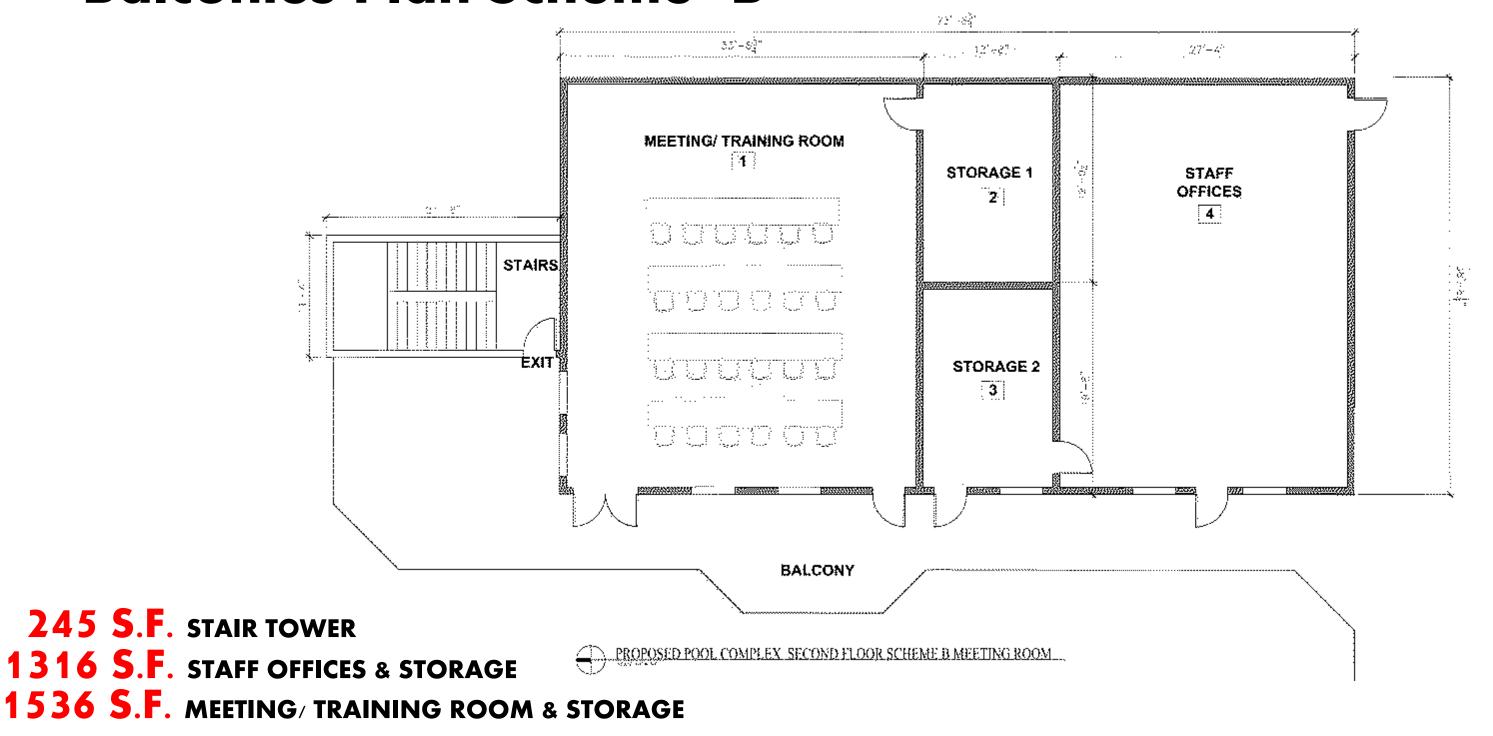

|           |             |





CPZ Architects | KEITH | Aquatic Consulting Engineers

#### Scheme B

Glass Wall

Tiki Bar

Staff and Meeting Room, 2<sup>nd</sup> FL

1st FL Restroom

Future Stair and Drop Off

Service Below





CPZ Architects | KEITH | Aquatic Consulting Engineers





#### Proposed Tiki Bar Floor Plan Scheme 'B'

**OUTDOOR SEATING** 



#### Proposed Administration / Restroom Building Floor Plan Scheme 'B'



584 S.F. ADM. OFFICES

317 S.F. STORAGE PUMPS

245 S.F. STAIR TOWER 1748 S.F. RESTROOM BUILDING

## Proposed Ticketing / Lifeguard Building Floor Plan Scheme 'B'



2052 S.F. LIFEGUARD BUILDING

## Proposed Second Floor Restaurant / Exterior Deck Plan Scheme 'B'



## Proposed Second Floor Offices / Meeting Room & Balconies Plan Scheme 'B'





CPZ Architects | KEITH | Aquatic Consulting Engineers



CPZ Architects | KEITH | Aquatic Consulting Engineers

# Scheme B OPINION OF COST



285-Construction Management Sentons, Inc. 10 Fairway Drive, Suite 201 Deedfeld Beach, FI 33441 554-461-1611 CMS FILE # 2014 ORDER OF MAGNITUDE

POOL COMPLEX REMODEL
LAKE WORTH CASINO
19 8 OCEAN BLVD
LAKE WORTH, FLORIDA 33469

ORDER OF MAGNITUDE COST ESTIMATE (NV 2) August 13, 2019

> PREPARED FOR: CPZ ARCHITECTS

| - 1 |  |  |  |  |  |  |  |
|-----|--|--|--|--|--|--|--|
|     |  |  |  |  |  |  |  |
|     |  |  |  |  |  |  |  |

|        |                                                    | DOMENT N-BALLE | SCHEME B. THE SAN | SCHEME B - 2KD FLOGR<br>RESTAURANT / EXT DECK | SCHEME B - JND PLOOR<br>OFFICES I MICETAG<br>ROOME / BALCONIES | OCHEME B