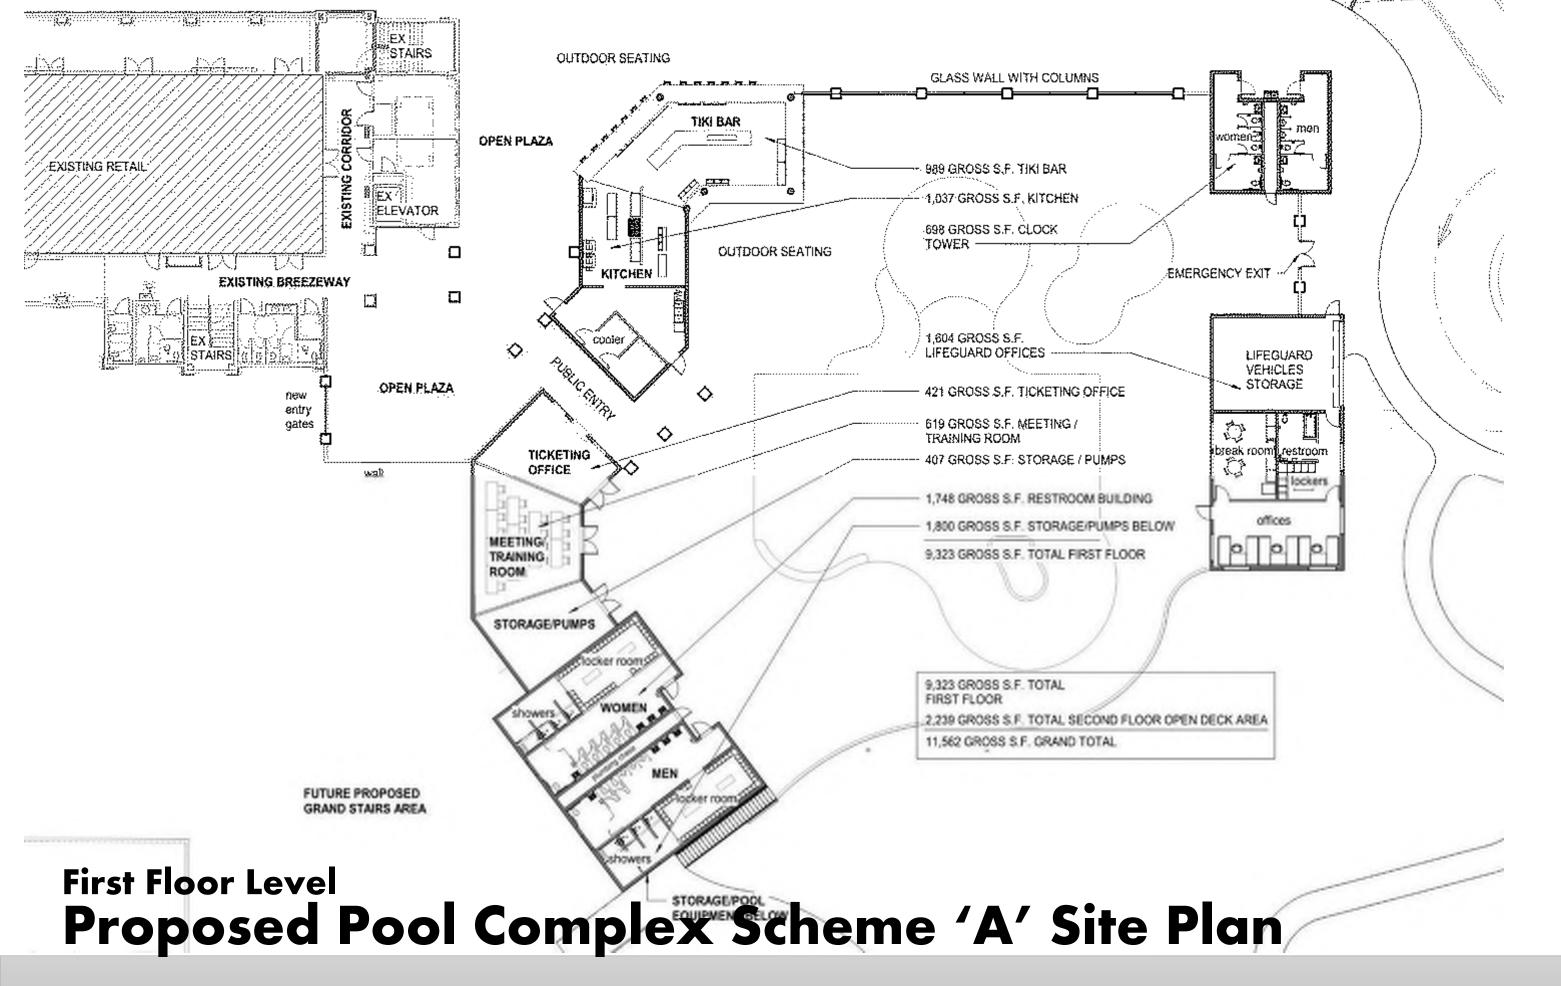

## Proposed Clock Tower / Public Restrooms Building Floor Plan Scheme 'A'

CLOCK TOWER / PUBLIC RESTROOMS BUILDING

698 S.F. CLOCK TOWER.

#### Proposed Tiki Bar Building Floor Plan Scheme 'A'

TIKI BAR BUILDING SCHEME A

# Proposed Meeting Room/ Restrooms Building/ Pool Equipment & Storage below Floor Plan Scheme 'A'

**421 S.F.** TICKETING OFFICE

619 S.F. MEETING/ TRAINING ROOM

407 S.F. STORAGE PUMPS.

1748 S.F. RESTROOM BUILDING

1800 S.F. POOL EQUIPMENT & STORAGE BELOW

POOL FOURMENT & STORAGE BELOW SCHEME A

#### Proposed Lifeguard Building Floor Plan Scheme 'A'

T LIFEGUARD BUILDING SCHEME A

1604 S.F. LIFEGUARD BUILDING.

#### Proposed Second Floor Deck Plan Scheme 'A'

1) SECOND FLOOR DECK SCHEME A 2239 S.F. OPEN DECK

CPZ Architects | KEITH | Aquatic Consulting Engineers

CPZ Architects | KEITH | Aquatic Consulting Engineers