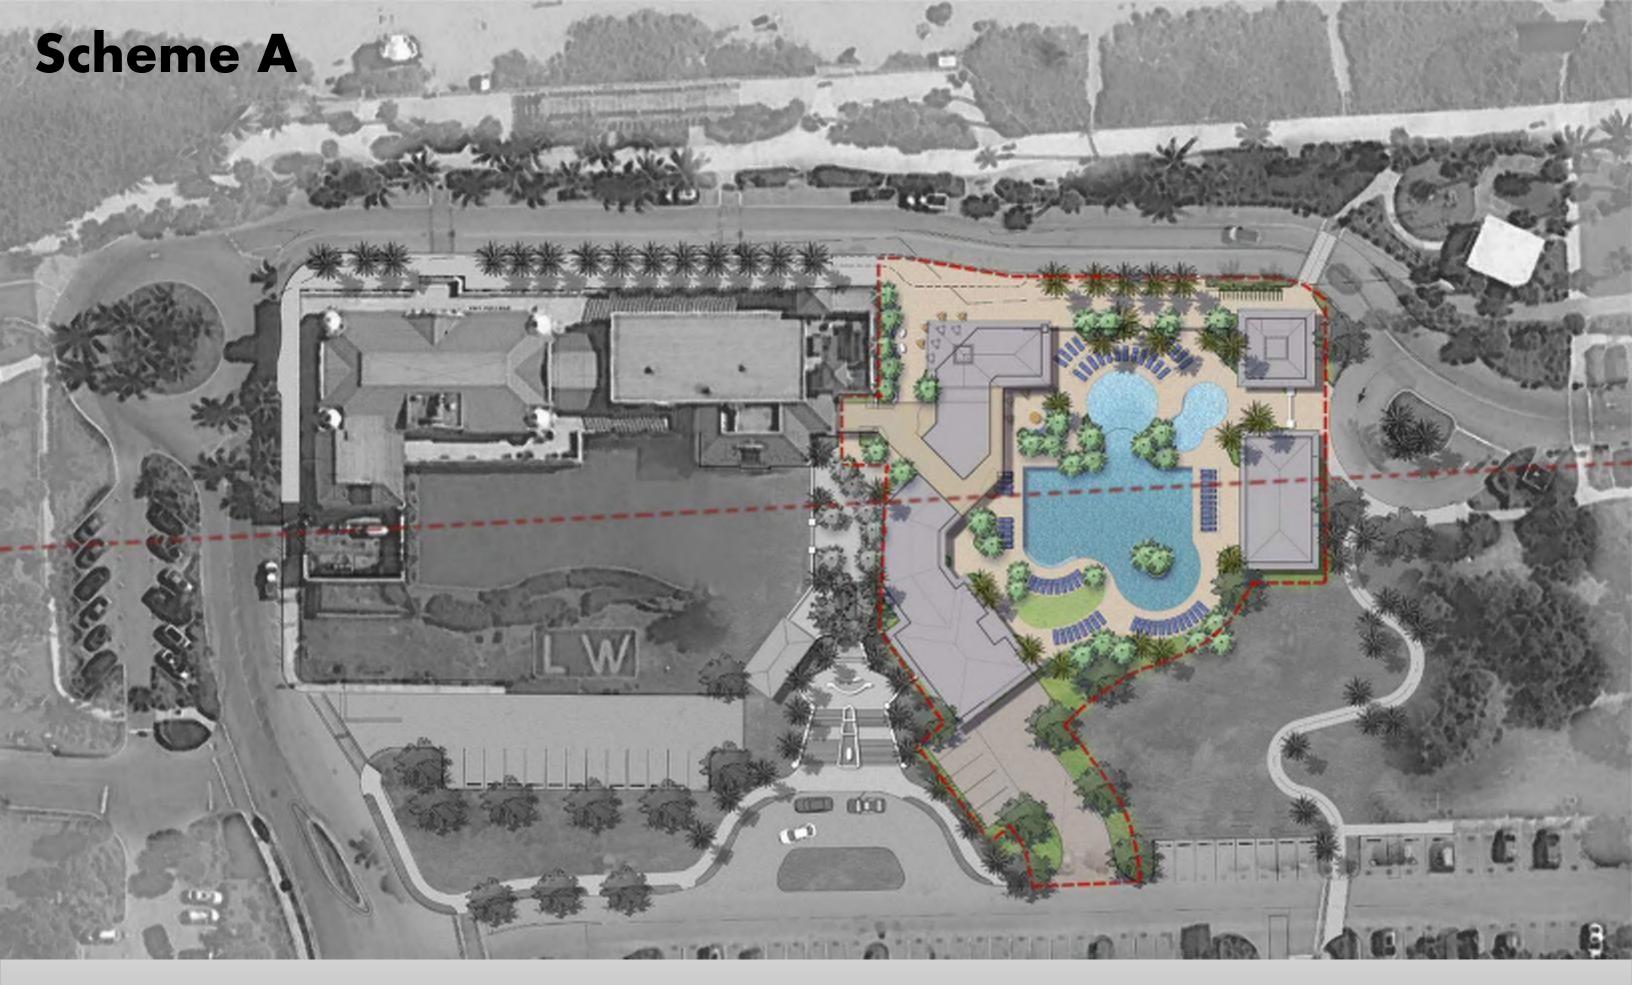

#### Scheme A

Glass Wall

Open Plaza Tiki Bar

**Pool Entry** 

Staff and Meeting Room

Restroom

Future Stair and Drop Off

Public Restroom

Splash Pad

Glass Wall

Lifeguard Building

Shallow Pool Seating Area

**Sunset View** 

Service below

Proposed Pool Complex Scheme 'A' Site Plan