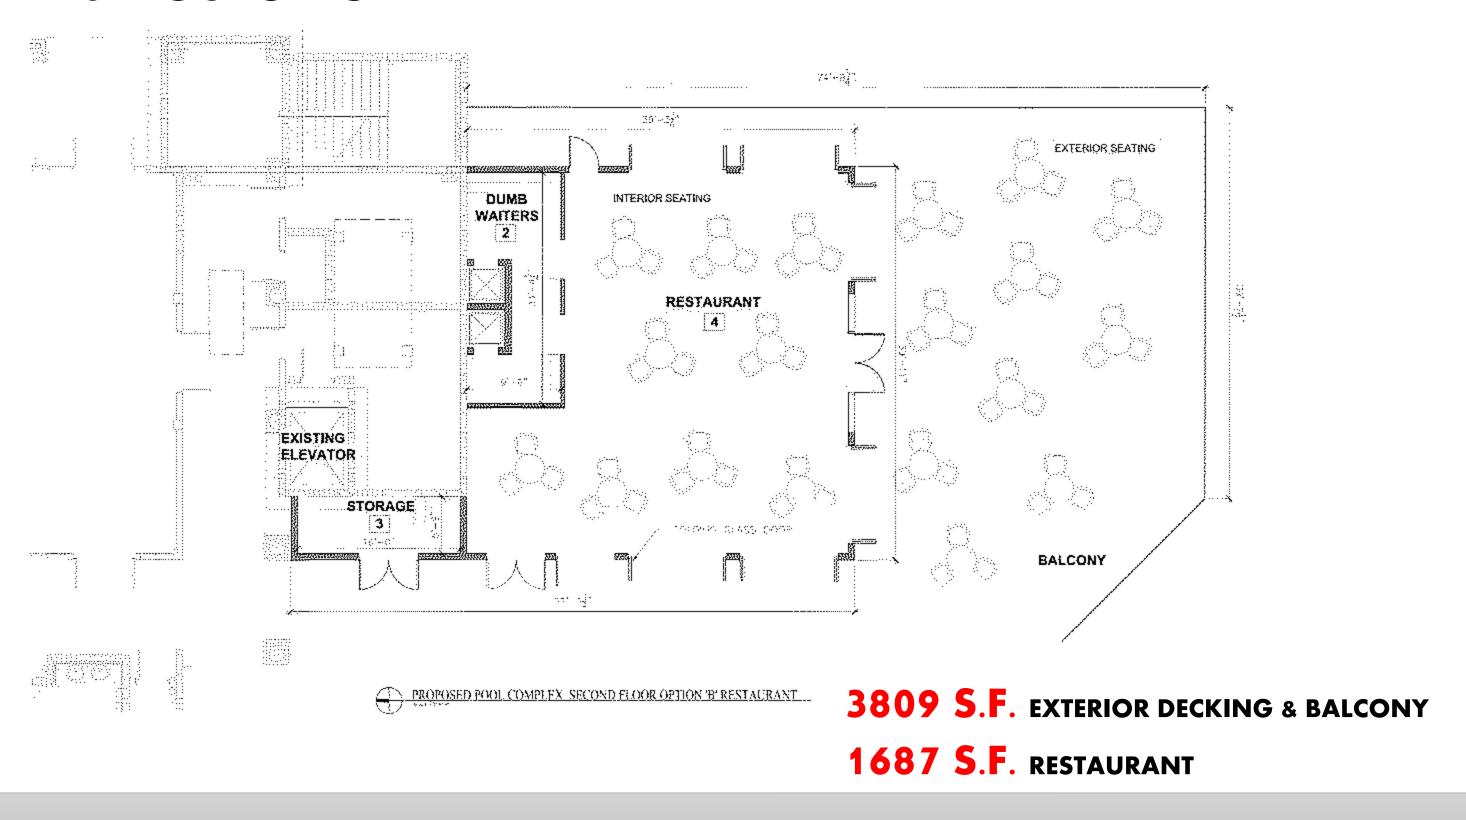

|           |             |
|     |                                        |           |             |





CPZ Architects | KEITH | Aquatic Consulting Engineers

#### Scheme B

Glass Wall

Tiki Bar

Staff and Meeting Room, 2<sup>nd</sup> FL

1st FL Restroom

Future Stair and Drop Off

Service Below





CPZ Architects | KEITH | Aquatic Consulting Engineers





#### Proposed Tiki Bar Floor Plan Scheme 'B'

**OUTDOOR SEATING** 



#### Proposed Administration / Restroom Building Floor Plan Scheme 'B'



584 S.F. ADM. OFFICES

317 S.F. STORAGE PUMPS

245 S.F. STAIR TOWER 1748 S.F. RESTROOM BUILDING

## Proposed Ticketing / Lifeguard Building Floor Plan Scheme 'B'



2052 S.F. LIFEGUARD BUILDING

## Proposed Second Floor Restaurant / Exterior Deck Plan Scheme 'B'



## Proposed Second Floor Offices / Meeting Room & Balconies Plan Scheme 'B'





CPZ Architects | KEITH | Aquatic Consulting Engineers



CPZ Architects | KEITH | Aquatic Consulting Engineers

# Scheme B OPINION OF COST



285-Construction Management Sentons, Inc. 10 Fairway Drive, Suite 201 Deedfeld Beach, FI 33441 554-461-1611 CMS FILE # 2014 ORDER OF MAGNITUDE

POOL COMPLEX REMODEL
LAKE WORTH CASINO
19 8 OCEAN BLVD
LAKE WORTH, FLORIDA 33469

ORDER OF MAGNITUDE COST ESTIMATE (NV 2) August 13, 2019

> PREPARED FOR: CPZ ARCHITECTS

| - 1 |  |  |  |  |  |  |  |
|-----|--|--|--|--|--|--|--|
|     |  |  |  |  |  |  |  |
|     |  |  |  |  |  |  |  |

|        |                                                    | DOMENT N-BALLE | SCHEME B. THE SAN | SCHEME B - 2KD FLOGR<br>RESTAURANT / EXT D