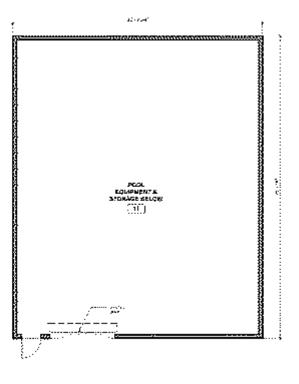

# Proposed Meeting Room/ Restrooms Building/ Pool Equipment & Storage below Floor Plan Scheme 'A'

**421 S.F.** TICKETING OFFICE

619 S.F. MEETING/ TRAINING ROOM

407 S.F. STORAGE PUMPS.

1748 S.F. RESTROOM BUILDING

1800 S.F. POOL EQUIPMENT & STORAGE BELOW

POOL FOURMENT & STORAGE BELOW SCHEME A