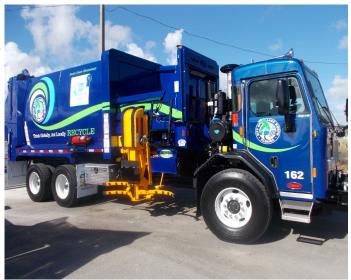

| Project Title                                      | FY 2024<br>Requests | FY 2025<br>Forecast | FY 2026<br>Forecast | FY 2027<br>Forecast | FY 2028<br>Forecast | Cumulative<br>Requests |
|----------------------------------------------------|---------------------|---------------------|---------------------|---------------------|---------------------|------------------------|
| Electric Fund                                      |                     |                     |                     |                     |                     |                        |
| NERC CIP & Security Camera System Improvements     | 100,000             | -                   | -                   | -                   | -                   | 100,000                |
| System Hardening & Reliability Improvement (SHRIP) | ·                   | 16,650,000          | 16,300,000          | 750,000             |                     | 33,700,000             |
| FDOT Lake Worth Road Street Lighting               | 220,000             |                     |                     |                     |                     | 220,000                |
| Total Electric Fund                                | 320,000             | 16,650,000          | 16,300,000          | 750,000             | -                   | 34,020,000             |
| cross foot error s=0                               | ·                   |                     |                     | ·                   |                     |                        |
| Vater Fund                                         |                     |                     |                     |                     |                     |                        |
| Raw Water Wells                                    | 2,740,000           | 3,650,000           | 2,850,000           | 2,000,000           | 3,400,000           | 14,640,000             |
| Water Treatment Plant Improvements                 | 1,200,000           | 600,000             | 2,350,000           | 200,000             | 3,200,000           | 7,550,000              |
| Water Distribution Mains                           | 1,015,000           | 1,000,000           | 2,100,000           | 3,800,000           | 2,800,000           | 10,715,000             |
| BackHoe Replacement                                | 140,000             |                     |                     |                     |                     | 140,000                |
| Total Water Fund                                   | 5,095,000           | 5,250,000           | 7,300,000           | 6,000,000           | 9,400,000           | 33,045,000             |
| cross foot error s=0                               |                     |                     |                     |                     |                     |                        |
| ocal Sewer Fund                                    |                     |                     |                     |                     |                     |                        |
| Local Sewer Pump Station Improvements              | 550,000             | 600,000             | 525,000             | 500,000             | 650,000             | 2,825,000              |
| Local Sewer System Pipe Network                    | 1,165,000           | 1,140,000           | 1,140,000           | 1,140,000           | 1,140,000           | 5,725,000              |
| Total Local Sewer Fund                             | 1,715,000           | 1,740,000           | 1,665,000           | 1,640,000           | 1,790,000           | 8,550,00               |
| cross foot error s=0                               |                     |                     |                     |                     |                     |                        |
| tormwater Fund                                     |                     |                     |                     |                     |                     |                        |
| Stormwater Conveyance and collection improvements  | 1,250,000           | 350,000             | 350,000             | 350,000             | 350,000             | 2,650,00               |
| Total Stormwater Fund                              | 1,250,000           | 350,000             | 350,000             | 350,000             | 350,000             | 2,650,00               |
| cross foot error s=0                               |                     |                     |                     |                     |                     |                        |
| anitation Fund                                     |                     |                     |                     |                     |                     |                        |
| Heavy Truck Replacement Budget                     | 400,000             | 400,000             | 400,000             | 400,000             | 400,000             | 2,000,000              |
| Total Sanitation Fund                              | 400,000             | 400,000             | 400,000             | 400,000             | 400,000             | 2,000,000              |
| cross foot error s=0                               |                     |                     |                     |                     |                     |                        |
| Regional Sewer Fund                                |                     |                     |                     |                     |                     |                        |
| MPS Pump Replacement 101, 102, 103, 104            | 325,000             | 325,000             | 325,000             |                     |                     | 975,000                |
| Pipe lining and replacement upgrades               | 100,000             | 300,000             | 560,000             |                     |                     | 960,000                |
| Total Regional Sewer Fund                          | 425,000             | 725,000             | 885,000             | 300,000             | 300,000             | 2,635,000              |
| cross foot error s=0                               | ·                   |                     |                     |                     |                     |                        |