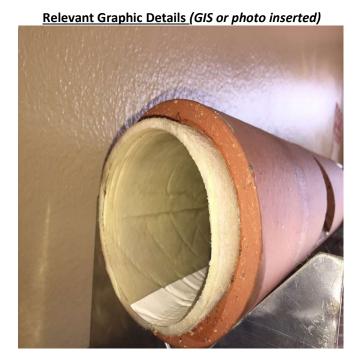

| Project Title                                      | FY 2024<br>Requests | FY 2025<br>Forecast | FY 2026<br>Forecast | FY 2027<br>Forecast | FY 2028<br>Forecast | Cumulative<br>Requests |
|----------------------------------------------------|---------------------|---------------------|---------------------|---------------------|---------------------|------------------------|
| Electric Fund                                      |                     |                     |                     |                     |                     |                        |
| NERC CIP & Security Camera System Improvements     | 100,000             | -                   | -                   | -                   | -                   | 100,000                |
| System Hardening & Reliability Improvement (SHRIP) | ·                   | 16,650,000          | 16,300,000          | 750,000             |                     | 33,700,000             |
| FDOT Lake Worth Road Street Lighting               | 220,000             |                     |                     |                     |                     | 220,000                |
| Total Electric Fund                                | 320,000             | 16,650,000          | 16,300,000          | 750,000             | -                   | 34,020,000             |
| cross foot error s=0                               | ·                   |                     |                     | ·                   |                     |                        |
| Vater Fund                                         |                     |                     |                     |                     |                     |                        |
| Raw Water Wells                                    | 2,740,000           | 3,650,000           | 2,850,000           | 2,000,000           | 3,400,000           | 14,640,000             |
| Water Treatment Plant Improvements                 | 1,200,000           | 600,000             | 2,350,000           | 200,000             | 3,200,000           | 7,550,000              |
| Water Distribution Mains                           | 1,015,000           | 1,000,000           | 2,100,000           | 3,800,000           | 2,800,000           | 10,715,000             |
| BackHoe Replacement                                | 140,000             |                     |                     |                     |                     | 140,000                |
| Total Water Fund                                   | 5,095,000           | 5,250,000           | 7,300,000           | 6,000,000           | 9,400,000           | 33,045,000             |
| cross foot error s=0                               |                     |                     |                     |                     |                     |                        |
| ocal Sewer Fund                                    |                     |                     |                     |                     |                     |                        |
| Local Sewer Pump Station Improvements              | 550,000             | 600,000             | 525,000             | 500,000             | 650,000             | 2,825,000              |
| Local Sewer System Pipe Network                    | 1,165,000           | 1,140,000           | 1,140,000           | 1,140,000           | 1,140,000           | 5,725,000              |
| Total Local Sewer Fund                             | 1,715,000           | 1,740,000           | 1,665,000           | 1,640,000           | 1,790,000           | 8,550,00               |
| cross foot error s=0                               |                     |                     |                     |                     |                     |                        |
| tormwater Fund                                     |                     |                     |                     |                     |                     |                        |
| Stormwater Conveyance and collection improvements  | 1,250,000           | 350,000             | 350,000             | 350,000             | 350,000             | 2,650,00               |
| Total Stormwater Fund                              | 1,250,000           | 350,000             | 350,000             | 350,000             | 350,000             | 2,650,00               |
| cross foot error s=0                               |                     |                     |                     |                     |                     |                        |
| anitation Fund                                     |                     |                     |                     |                     |                     |                        |
| Heavy Truck Replacement Budget                     | 400,000             | 400,000             | 400,000             | 400,000             | 400,000             | 2,000,000              |
| Total Sanitation Fund                              | 400,000             | 400,000             | 400,000             | 400,000             | 400,000             | 2,000,000              |
| cross foot error s=0                               |                     |                     |                     |                     |                     |                        |
| Regional Sewer Fund                                |                     |                     |                     |                     |                     |                        |
| MPS Pump Replacement 101, 102, 103, 104            | 325,000             | 325,000             | 325,000             |                     |                     | 975,000                |
| Pipe lining and replacement upgrades               | 100,000             | 300,000             | 560,000             |                     |                     | 960,000                |
| Total Regional Sewer Fund                          | 425,000             | 725,000             | 885,000             | 300,000             | 300,000             | 2,635,000              |
| cross foot error s=0                               | ·                   |                     |                     |                     |                     |                        |