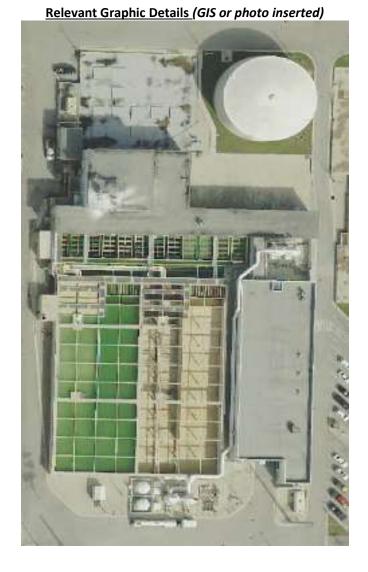

| Project Title                                      | FY 2024<br>Requests | FY 2025<br>Forecast | FY 2026<br>Forecast | FY 2027<br>Forecast | FY 2028<br>Forecast | Cumulative<br>Requests |
|----------------------------------------------------|---------------------|---------------------|---------------------|---------------------|---------------------|------------------------|
| Electric Fund                                      |                     |                     |                     |                     |                     |                        |
| NERC CIP & Security Camera System Improvements     | 100,000             | -                   | -                   | -                   | -                   | 100,000                |
| System Hardening & Reliability Improvement (SHRIP) | ·                   | 16,650,000          | 16,300,000          | 750,000             |                     | 33,700,000             |
| FDOT Lake Worth Road Street Lighting               | 220,000             |                     |                     |                     |                     | 220,000                |
| Total Electric Fund                                | 320,000             | 16,650,000          | 16,300,000          | 750,000             | -                   | 34,020,000             |
| cross foot error s=0                               | ·                   |                     |                     | ·                   |                     |                        |
| Vater Fund                                         |                     |                     |                     |                     |                     |                        |
| Raw Water Wells                                    | 2,740,000           | 3,650,000           | 2,850,000           | 2,000,000           | 3,400,000           | 14,640,000             |
| Water Treatment Plant Improvements                 | 1,200,000           | 600,000             | 2,350,000           | 200,000             | 3,200,000           | 7,550,000              |
| Water Distribution Mains                           | 1,015,000           | 1,000,000           | 2,100,000           | 3,800,000           | 2,800,000           | 10,715,000             |
| BackHoe Replacement                                | 140,000             |                     |                     |                     |                     | 140,000                |
| Total Water Fund                                   | 5,095,000           | 5,250,000           | 7,300,000           | 6,000,000           | 9,400,000           | 33,045,000             |
| cross foot error s=0                               |                     |                     |                     |                     |                     |                        |
| ocal Sewer Fund                                    |                     |                     |                     |                     |                     |                        |
| Local Sewer Pump Station Improvements              | 550,000             | 600,000             | 525,000             | 500,000             | 650,000             | 2,825,000              |
| Local Sewer System Pipe Network                    | 1,165,000           | 1,140,000           | 1,140,000           | 1,140,000           | 1,140,000           | 5,725,000              |
| Total Local Sewer Fund                             | 1,715,000           | 1,740,000           | 1,665,000           | 1,640,000           | 1,790,000           | 8,550,00               |
| cross foot error s=0                               |                     |                     |                     |                     |                     |                        |
| tormwater Fund                                     |                     |                     |                     |                     |                     |                        |
| Stormwater Conveyance and collection improvements  | 1,250,000           | 350,000             | 350,000             | 350,000             | 350,000             | 2,650,00               |
| Total Stormwater Fund                              | 1,250,000           | 350,000             | 350,000             | 350,000             | 350,000             | 2,650,00               |
| cross foot error s=0                               |                     |                     |                     |                     |                     |                        |
| anitation Fund                                     |                     |                     |                     |                     |                     |                        |
| Heavy Truck Replacement Budget                     | 400,000             | 400,000             | 400,000             | 400,000             | 400,000             | 2,000,000              |
| Total Sanitation Fund                              | 400,000             | 400,000             | 400,000             | 400,000             | 400,000             | 2,000,000              |
| cross foot error s=0                               |                     |                     |                     |                     |                     |                        |
| Regional Sewer Fund                                |                     |                     |                     |                     |                     |                        |
| MPS Pump Replacement 101, 102, 103, 104            | 325,000             | 325,000             | 325,000             |                     |                     | 975,000                |
| Pipe lining and replacement upgrades               | 100,000             | 300,000             | 560,000             |                     |                     | 960,000                |
| Total Regional Sewer Fund                          | 425,000             | 725,000             | 885,000             | 300,000             | 300,000             | 2,635,000              |
| cross foot error s=0                               | ·                   |                     |                     |                     |                     |                        |