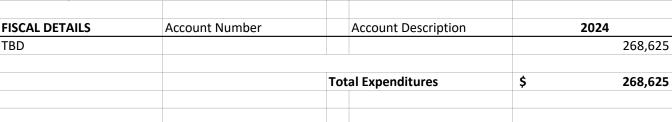

| Project Title                                                                                                                                                                                                                                                                                                                                                                                                                                                                                                                                                                                                                                                                                                                                                                                                                                                                                                                                                                                                                                                                                                                                                                                                                                                                                                                                                                                                                                                                                                                                                                                                                                                                                                                                                                                                                                                                                                                                                                                                                                                                                                                  |                                                                  |            |           |           |           |           |                        |
|--------------------------------------------------------------------------------------------------------------------------------------------------------------------------------------------------------------------------------------------------------------------------------------------------------------------------------------------------------------------------------------------------------------------------------------------------------------------------------------------------------------------------------------------------------------------------------------------------------------------------------------------------------------------------------------------------------------------------------------------------------------------------------------------------------------------------------------------------------------------------------------------------------------------------------------------------------------------------------------------------------------------------------------------------------------------------------------------------------------------------------------------------------------------------------------------------------------------------------------------------------------------------------------------------------------------------------------------------------------------------------------------------------------------------------------------------------------------------------------------------------------------------------------------------------------------------------------------------------------------------------------------------------------------------------------------------------------------------------------------------------------------------------------------------------------------------------------------------------------------------------------------------------------------------------------------------------------------------------------------------------------------------------------------------------------------------------------------------------------------------------|------------------------------------------------------------------|------------|-----------|-----------|-----------|-----------|------------------------|
| Building Fund                                                                                                                                                                                                                                                                                                                                                                                                                                                                                                                                                                                                                                                                                                                                                                                                                                                                                                                                                                                                                                                                                                                                                                                                                                                                                                                                                                                                                                                                                                                                                                                                                                                                                                                                                                                                                                                                                                                                                                                                                                                                                                                  | Project Title                                                    |            |           |           |           |           | Cumulative<br>Requests |
| But   Image                                                                                                                                                                                                                                                                                                                                                                                                                                                                                                                                                                                                                                                                                                                                                                                                                                                                                                                                                                                                                                                                                                                                                                                                                                                                                                                                                                                                                                                                                                                                                                                                                                                                                                                                                                                                                                                                                                                                                                                                                                                                                                                    | Total General Fund                                               | 5,422,027  | 1,150,000 | 1,000,000 | 1,000,000 | 1,000,000 | 9,572,027              |
| Proposed ERP Replacement                                                                                                                                                                                                                                                                                                                                                                                                                                                                                                                                                                                                                                                                                                                                                                                                                                                                                                                                                                                                                                                                                                                                                                                                                                                                                                                                                                                                                                                                                                                                                                                                                                                                                                                                                                                                                                                                                                                                                                                                                                                                                                       | ·                                                                |            |           |           |           |           |                        |
| Total Building Fund   Cross foot error seq    |                                                                  |            |           |           |           |           |                        |
| Beach Fund                                                                                                                                                                                                                                                                                                                                                                                                                                                                                                                                                                                                                                                                                                                                                                                                                                                                                                                                                                                                                                                                                                                                                                                                                                                                                                                                                                                                                                                                                                                                                                                                                                                                                                                                                                                                                                                                                                                                                                                                                                                                                                                     | Proposed ERP Replacement                                         |            |           |           |           |           | -                      |
| Beach Fund                                                                                                                                                                                                                                                                                                                                                                                                                                                                                                                                                                                                                                                                                                                                                                                                                                                                                                                                                                                                                                                                                                                                                                                                                                                                                                                                                                                                                                                                                                                                                                                                                                                                                                                                                                                                                                                                                                                                                                                                                                                                                                                     | Total Building Fund                                              | -          | -         | -         | -         | -         | -                      |
| Lifeguard Tower Replacement-Casino   214,025                                                                                                                                                                                                                                                                                                                                                                                                                                                                                                                                                                                                                                                                                                                                                                                                                                                                                                                                                                                                                                                                                                                                                                                                                                                                                                                                                                                                                                                                                                                                                                                                                                                                                                                                                                                                                                                                                                                                                                                                                                                                                   | cross foot error s=0                                             |            |           |           |           |           |                        |
| Lifeguard Tower Replacement- Casino   214,025   500,000   500,000   500,000   500,000   500,000   500,000   500,000   500,000   500,000   500,000   500,000   500,000   500,000   500,000   500,000   500,000   500,000   500,000   500,000   500,000   500,000   500,000   500,000   500,000   500,000   500,000   500,000   500,000   500,000   500,000   500,000   500,000   500,000   500,000   500,000   500,000   500,000   500,000   500,000   500,000   500,000   500,000   500,000   500,000   500,000   500,000   500,000   500,000   500,000   500,000   500,000   500,000   500,000   500,000   500,000   500,000   500,000   500,000   500,000   500,000   500,000   500,000   500,000   500,000   500,000   500,000   500,000   500,000   500,000   500,000   500,000   500,000   500,000   500,000   500,000   500,000   500,000   500,000   500,000   500,000   500,000   500,000   500,000   500,000   500,000   500,000   500,000   500,000   500,000   500,000   500,000   500,000   500,000   500,000   500,000   500,000   500,000   500,000   500,000   500,000   500,000   500,000   500,000   500,000   500,000   500,000   500,000   500,000   500,000   500,000   500,000   500,000   500,000   500,000   500,000   500,000   500,000   500,000   500,000   500,000   500,000   500,000   500,000   500,000   500,000   500,000   500,000   500,000   500,000   500,000   500,000   500,000   500,000   500,000   500,000   500,000   500,000   500,000   500,000   500,000   500,000   500,000   500,000   500,000   500,000   500,000   500,000   500,000   500,000   500,000   500,000   500,000   500,000   500,000   500,000   500,000   500,000   500,000   500,000   500,000   500,000   500,000   500,000   500,000   500,000   500,000   500,000   500,000   500,000   500,000   500,000   500,000   500,000   500,000   500,000   500,000   500,000   500,000   500,000   500,000   500,000   500,000   500,000   500,000   500,000   500,000   500,000   500,000   500,000   500,000   500,000   500,000   500,000   500,000   500,000   500,000   500,000   500,000   500,000   500,00   | Beach Fund                                                       |            |           |           |           |           |                        |
| Beach Property - Ocean Rescue & Beach Property Maintenance Staff Offices   500,000                                                                                                                                                                                                                                                                                                                                                                                                                                                                                                                                                                                                                                                                                                                                                                                                                                                                                                                                                                                                                                                                                                                                                                                                                                                                                                                                                                                                                                                                                                                                                                                                                                                                                                                                                                                                                                                                                                                                                                                                                                             |                                                                  | 214.025    |           |           |           |           | 214,025                |
| Colf Fund                                                                                                                                                                                                                                                                                                                                                                                                                                                                                                                                                                                                                                                                                                                                                                                                                                                                                                                                                                                                                                                                                                                                                                                                                                                                                                                                                                                                                                                                                                                                                                                                                                                                                                                                                                                                                                                                                                                                                                                                                                                                                                                      | Beach Property - Ocean Rescue & Beach Property Maintenance Staff |            |           |           |           |           | 500,000                |
| Colf Fund                                                                                                                                                                                                                                                                                                                                                                                                                                                                                                                                                                                                                                                                                                                                                                                                                                                                                                                                                                                                                                                                                                                                                                                                                                                                                                                                                                                                                                                                                                                                                                                                                                                                                                                                                                                                                                                                                                                                                                                                                                                                                                                      | Total Beach Fund                                                 | 714.025    | -         | _         | _         | _         | 714,025                |
| Solf Course Cart Paths   268,625                                                                                                                                                                                                                                                                                                                                                                                                                                                                                                                                                                                                                                                                                                                                                                                                                                                                                                                                                                                                                                                                                                                                                                                                                                                                                                                                                                                                                                                                                                                                                                                                                                                                                                                                                                                                                                                                                                                                                                                                                                                                                               |                                                                  |            |           |           |           |           | ,- ,-                  |
| Golf Course Cart Paths   268,625                                                                                                                                                                                                                                                                                                                                                                                                                                                                                                                                                                                                                                                                                                                                                                                                                                                                                                                                                                                                                                                                                                                                                                                                                                                                                                                                                                                                                                                                                                                                                                                                                                                                                                                                                                                                                                                                                                                                                                                                                                                                                               | •                                                                |            |           |           |           |           |                        |
| Golf Course Greens                                                                                                                                                                                                                                                                                                                                                                                                                                                                                                                                                                                                                                                                                                                                                                                                                                                                                                                                                                                                                                                                                                                                                                                                                                                                                                                                                                                                                                                                                                                                                                                                                                                                                                                                                                                                                                                                                                                                                                                                                                                                                                             |                                                                  | 268,625    |           |           |           |           | 268,625                |
| Golf Course Greens                                                                                                                                                                                                                                                                                                                                                                                                                                                                                                                                                                                                                                                                                                                                                                                                                                                                                                                                                                                                                                                                                                                                                                                                                                                                                                                                                                                                                                                                                                                                                                                                                                                                                                                                                                                                                                                                                                                                                                                                                                                                                                             | Golf Course Fairways                                             | 1,033,166  |           |           |           |           | 1,033,166              |
| Total Golf Fund   2,236,795   -   -   -   -     2,236,795                                                                                                                                                                                                                                                                                                                                                                                                                                                                                                                                                                                                                                                                                                                                                                                                                                                                                                                                                                                                                                                                                                                                                                                                                                                                                                                                                                                                                                                                                                                                                                                                                                                                                                                                                                                                                                                                                                                                                                                                                                                                      |                                                                  | 681,964    |           |           |           |           | 681,964                |
| Comparison   Co    | Golf Course Tees                                                 | 253,040    |           |           |           |           | 253,040                |
| Comparison of the compariso    | Total Golf Fund                                                  | 2,236,795  | -         | -         | -         | -         | 2,236,795              |
| Public Works and Fleet Maintenance Facility   2,810,000   -   -   -   -   2,810,000                                                                                                                                                                                                                                                                                                                                                                                                                                                                                                                                                                                                                                                                                                                                                                                                                                                                                                                                                                                                                                                                                                                                                                                                                                                                                                                                                                                                                                                                                                                                                                                                                                                                                                                                                                                                                                                                                                                                                                                                                                            | cross foot error s=0                                             |            |           |           |           |           |                        |
| Public Works and Fleet Maintenance Facility   2,810,000   -   -   -   -   2,810,000                                                                                                                                                                                                                                                                                                                                                                                                                                                                                                                                                                                                                                                                                                                                                                                                                                                                                                                                                                                                                                                                                                                                                                                                                                                                                                                                                                                                                                                                                                                                                                                                                                                                                                                                                                                                                                                                                                                                                                                                                                            | Garage Fleet Maintenance Fund                                    |            |           |           |           |           |                        |
| Bucket Truck                                                                                                                                                                                                                                                                                                                                                                                                                                                                                                                                                                                                                                                                                                                                                                                                                                                                                                                                                                                                                                                                                                                                                                                                                                                                                                                                                                                                                                                                                                                                                                                                                                                                                                                                                                                                                                                                                                                                                                                                                                                                                                                   | -                                                                | 2.810.000  | -         | -         | _         | -         | 2,810,000              |
| Annual Vehicle Replacement Budget 200,000 200,000 200,000 200,000 200,000 1,000 Forklift Replacement 75,000 75,000 75,000 75,000 75,000 75,000 75,000 75,000 75,000 75,000 75,000 75,000 75,000 75,000 75,000 75,000 75,000 75,000 75,000 75,000 75,000 75,000 75,000 75,000 75,000 75,000 75,000 75,000 75,000 75,000 75,000 75,000 75,000 75,000 75,000 75,000 75,000 75,000 75,000 75,000 75,000 75,000 75,000 75,000 75,000 75,000 75,000 75,000 75,000 75,000 75,000 75,000 75,000 75,000 75,000 75,000 75,000 75,000 75,000 75,000 75,000 75,000 75,000 75,000 75,000 75,000 75,000 75,000 75,000 75,000 75,000 75,000 75,000 75,000 75,000 75,000 75,000 75,000 75,000 75,000 75,000 75,000 75,000 75,000 75,000 75,000 75,000 75,000 75,000 75,000 75,000 75,000 75,000 75,000 75,000 75,000 75,000 75,000 75,000 75,000 75,000 75,000 75,000 75,000 75,000 75,000 75,000 75,000 75,000 75,000 75,000 75,000 75,000 75,000 75,000 75,000 75,000 75,000 75,000 75,000 75,000 75,000 75,000 75,000 75,000 75,000 75,000 75,000 75,000 75,000 75,000 75,000 75,000 75,000 75,000 75,000 75,000 75,000 75,000 75,000 75,000 75,000 75,000 75,000 75,000 75,000 75,000 75,000 75,000 75,000 75,000 75,000 75,000 75,000 75,000 75,000 75,000 75,000 75,000 75,000 75,000 75,000 75,000 75,000 75,000 75,000 75,000 75,000 75,000 75,000 75,000 75,000 75,000 75,000 75,000 75,000 75,000 75,000 75,000 75,000 75,000 75,000 75,000 75,000 75,000 75,000 75,000 75,000 75,000 75,000 75,000 75,000 75,000 75,000 75,000 75,000 75,000 75,000 75,000 75,000 75,000 75,000 75,000 75,000 75,000 75,000 75,000 75,000 75,000 75,000 75,000 75,000 75,000 75,000 75,000 75,000 75,000 75,000 75,000 75,000 75,000 75,000 75,000 75,000 75,000 75,000 75,000 75,000 75,000 75,000 75,000 75,000 75,000 75,000 75,000 75,000 75,000 75,000 75,000 75,000 75,000 75,000 75,000 75,000 75,000 75,000 75,000 75,000 75,000 75,000 75,000 75,000 75,000 75,000 75,000 75,000 75,000 75,000 75,000 75,000 75,000 75,000 75,000 75,000 75,000 75,000 75,000 75,000 75,000 75,000 75,000 75,000 75,000 75,000 75,000 75,000 75,000 75,000 | ·                                                                |            |           |           |           |           | 150,000                |
| Forklift Replacement   75,000   75,000   75,000   75,000   75,000   75,000   75,000   75,000   75,000   75,000   75,000   75,000   75,000   75,000   75,000   75,000   75,000   75,000   75,000   75,000   75,000   75,000   75,000   75,000   75,000   75,000   75,000   75,000   75,000   75,000   75,000   75,000   75,000   75,000   75,000   75,000   75,000   75,000   75,000   75,000   75,000   75,000   75,000   75,000   75,000   75,000   75,000   75,000   75,000   75,000   75,000   75,000   75,000   75,000   75,000   75,000   75,000   75,000   75,000   75,000   75,000   75,000   75,000   75,000   75,000   75,000   75,000   75,000   75,000   75,000   75,000   75,000   75,000   75,000   75,000   75,000   75,000   75,000   75,000   75,000   75,000   75,000   75,000   75,000   75,000   75,000   75,000   75,000   75,000   75,000   75,000   75,000   75,000   75,000   75,000   75,000   75,000   75,000   75,000   75,000   75,000   75,000   75,000   75,000   75,000   75,000   75,000   75,000   75,000   75,000   75,000   75,000   75,000   75,000   75,000   75,000   75,000   75,000   75,000   75,000   75,000   75,000   75,000   75,000   75,000   75,000   75,000   75,000   75,000   75,000   75,000   75,000   75,000   75,000   75,000   75,000   75,000   75,000   75,000   75,000   75,000   75,000   75,000   75,000   75,000   75,000   75,000   75,000   75,000   75,000   75,000   75,000   75,000   75,000   75,000   75,000   75,000   75,000   75,000   75,000   75,000   75,000   75,000   75,000   75,000   75,000   75,000   75,000   75,000   75,000   75,000   75,000   75,000   75,000   75,000   75,000   75,000   75,000   75,000   75,000   75,000   75,000   75,000   75,000   75,000   75,000   75,000   75,000   75,000   75,000   75,000   75,000   75,000   75,000   75,000   75,000   75,000   75,000   75,000   75,000   75,000   75,000   75,000   75,000   75,000   75,000   75,000   75,000   75,000   75,000   75,000   75,000   75,000   75,000   75,000   75,000   75,000   75,000   75,000   75,000   75,000   75,000   75,000   75,000   75,00   | Annual Vehicle Replacement Budget                                |            | 200,000   | 200,000   | 200,000   | 200,000   | 1,000,000              |
| cross foot error s=0           IT Fund         cross foot error s=0         11,607,847         1,350,000         1,200,000         1,200,000         1,200,000         16,55                                                                                                                                                                                                                                                                                                                                                                                                                                                                                                                                                                                                                                                                                                                                                                                                                                                                                                                                                                                                                                                                                                                                                                                                                                                                                                                                                                                                                                                                                                                                                                                                                                                                                                                                                                                                                                                                                                                                                   |                                                                  |            | ,         | ,         | ,         | ,         | 75,000                 |
| IT Fund         cross foot error s=0         Section 1.00         Section 1.                                                                                                                                                                                                                                                                                                                                                                                                                                                                                                                                                                                                                                                   |                                                                  |            |           |           |           |           | -                      |
| IT Fund         cross foot error s=0         Cross foot error s=0 </td <td>Total Garage Fund</td> <td>3,235,000</td> <td>200,000</td> <td>200,000</td> <td>200,000</td> <td>200,000</td> <td>4,035,000</td>                                                                                                                                                                                                                                                                                                                                                                             | Total Garage Fund                                                | 3,235,000  | 200,000   | 200,000   | 200,000   | 200,000   | 4,035,000              |
| cross foot error s=0         11,607,847         1,350,000         1,200,000         1,200,000         1,200,000         16,55                                                                                                                                                                                                                                                                                                                                                                                                                                                                                                                                                                                                                                                                                                                                                                                                                                                                                                                                                                                                                                                                                                                                                                                                                                                                                                                                                                                                                                                                                                                                                                                                                                                                                                                                                                                                                                                                                                                                                                                                  | cross foot error s=0                                             |            |           |           |           |           |                        |
| Total Governmental Funds                                                                                                                                                                                                                                                                                                                                                                                                                                                                                                                                                                                                                                                                                                                                                                                                                                                                                                                                                                                                                                                                                                                                                                                                                                                                                                                                                                                                                                                                                                                                                                                                                                                                                                                                                                                                                                                                                                                                                                                                                                                                                                       | IT Fund                                                          |            |           |           |           |           |                        |
|                                                                                                                                                                                                                                                                                                                                                                                                                                                                                                                                                                                                                                                                                                                                                                                                                                                                                                                                                                                                                                                                                                                                                                                                                                                                                                                                                                                                                                                                                                                                                                                                                                                                                                                                                                                                                                                                                                                                                                                                                                                                                                                                | cross foot error s=0                                             |            |           |           |           |           |                        |
|                                                                                                                                                                                                                                                                                                                                                                                                                                                                                                                                                                                                                                                                                                                                                                                                                                                                                                                                                                                                                                                                                                                                                                                                                                                                                                                                                                                                                                                                                                                                                                                                                                                                                                                                                                                                                                                                                                                                                                                                                                                                                                                                | Total Governmental Funds                                         | 11,607,847 | 1,350,000 | 1,200,000 | 1,200,000 | 1,200,000 | 16,557,847             |
|                                                                                                                                                                                                                                                                                                                                                                                                                                                                                                                                                                                                                                                                                                                                                                                                                                                                                                                                                                                                                                                                                                                                                                                                                                                                                                                                                                                                                                                                                                                                                                                                                                                                                                                                                                                                                                                                                                                                                                                                                                                                                                                                |                                                                  |            |           |           |           |           |                        |
| ENTERPRISE FUNDS                                                                                                                                                                                                                                                                                                                                                                                                                                                                                                                                                                                                                                                                                                                                                                                                                                                                                                                                                                                                                                                                                                                                                                                                                                                                                                                                                                                                                                                                                                                                                                                                                                                                                                                                                                                                                                                                                                                                                                                                                                                                                                               | FNTER DRISE ELINING                                              |            |           |           |           |           |                        |