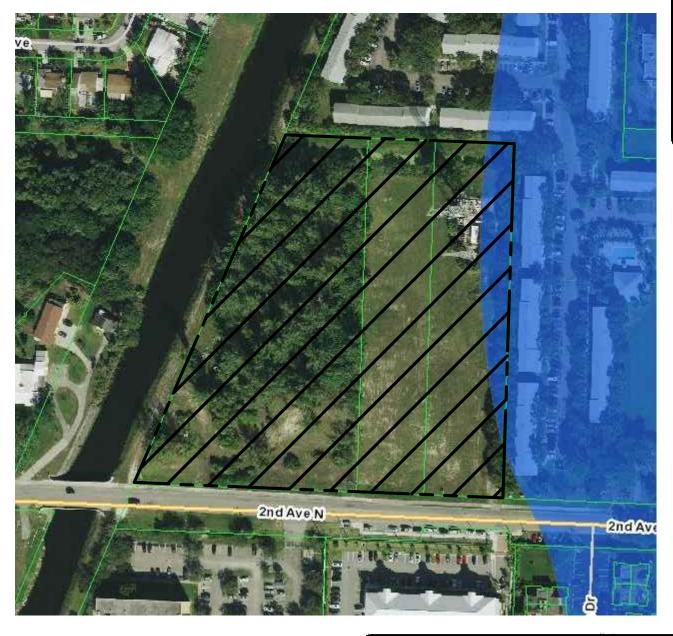

Municipality: Lake Worth Beach

**Location:** North side of 2<sup>nd</sup> Avenue N, about ½ miles east of

Congress Avenue

**PCN:** 38-43-44-20-01-096-0020, 38-43-44-20-01-097-0010

and 38-43-44-20-01-097-0020

**Access:** Full access driveway connection onto 2<sup>nd</sup> Avenue

(As used in the study and is NOT necessarily an approval

by the County through this TPS letter)

Existing Uses: Vacant

**Proposed Uses:** Mid-rise Multi-Family Residential = 195 DUs

## SITE DATA

The subject parcel is located at the City of Lake Worth Beach, Florida and contains approximately 7.40 acres. The site is currently undeveloped with an existing utility tower in the northeast corner of the property. Proposed site development will consist of 195 apartment units, 4100 SF of clubhouse and associated parking. For additional information regarding site location and layout, please refer to the site plan prepared by Insite Studios.