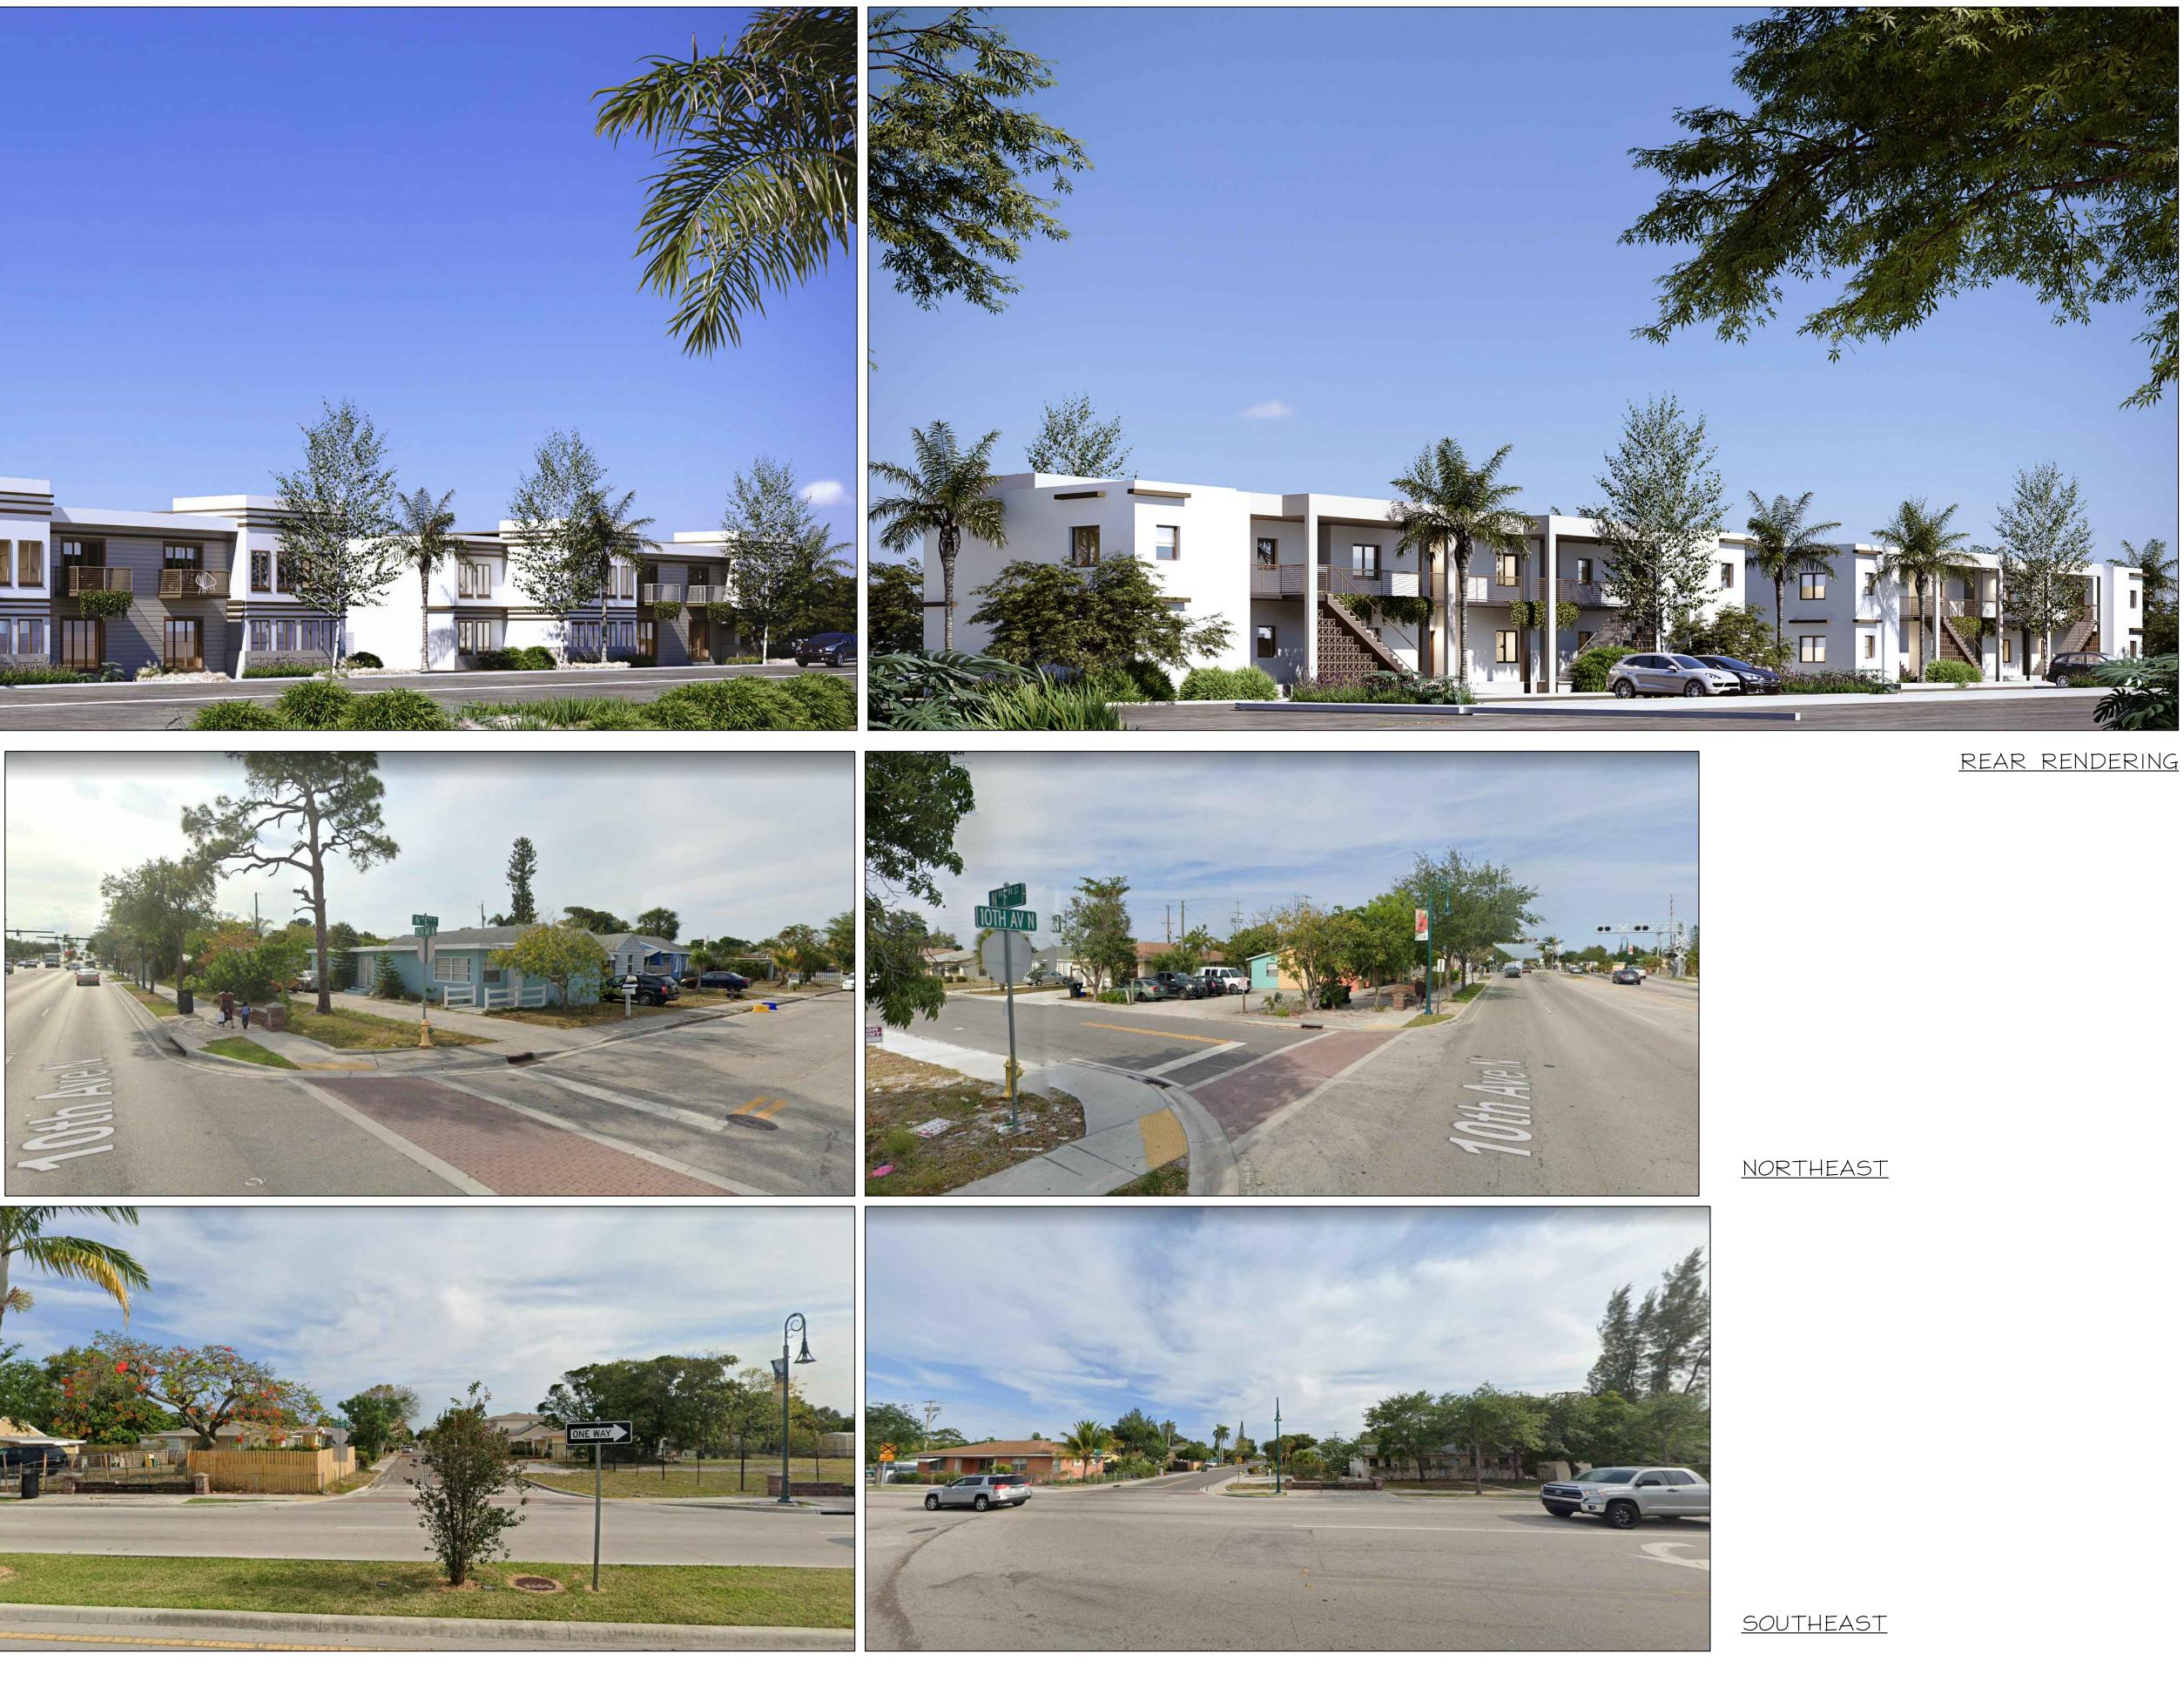

| MARK HUNLEY A.I.A.<br>LICENSE AR 0099784                                                          |                                  |                  |                                                   |
|---------------------------------------------------------------------------------------------------|----------------------------------|------------------|---------------------------------------------------|
| NAL ARCHITECTURE INC                                                                              | ANNING    HISTORICAL RENOVATIONS |                  | <ul> <li>(561)756-6094 - (954)809-9802</li> </ul> |
| CHARETTE INTERNATIONA                                                                             | AA26002424<br>ARCHITECTURE       | 2528 N 38 TH AVE | paul@charettearch.com<br>mark@charettearch.com    |
| APARTMENT UNITS                                                                                   | 10TH AVE N                       | LAKE WORTH, FL   | 2020–108                                          |
| STARTED:08/04/2020PRELIM:PRELIM 2:PRELIM 3:PRELIM FINAL:CONST DOCS:BLDG DEPT:BLDG DEPT:BLDG DEPT: |                                  |                  |                                                   |
| AS-BUILTS:<br>SCALE: $1/4"$ : $1'-0"$<br>SHEET<br>$\swarrow$                                      |                                  |                  |                                                   |