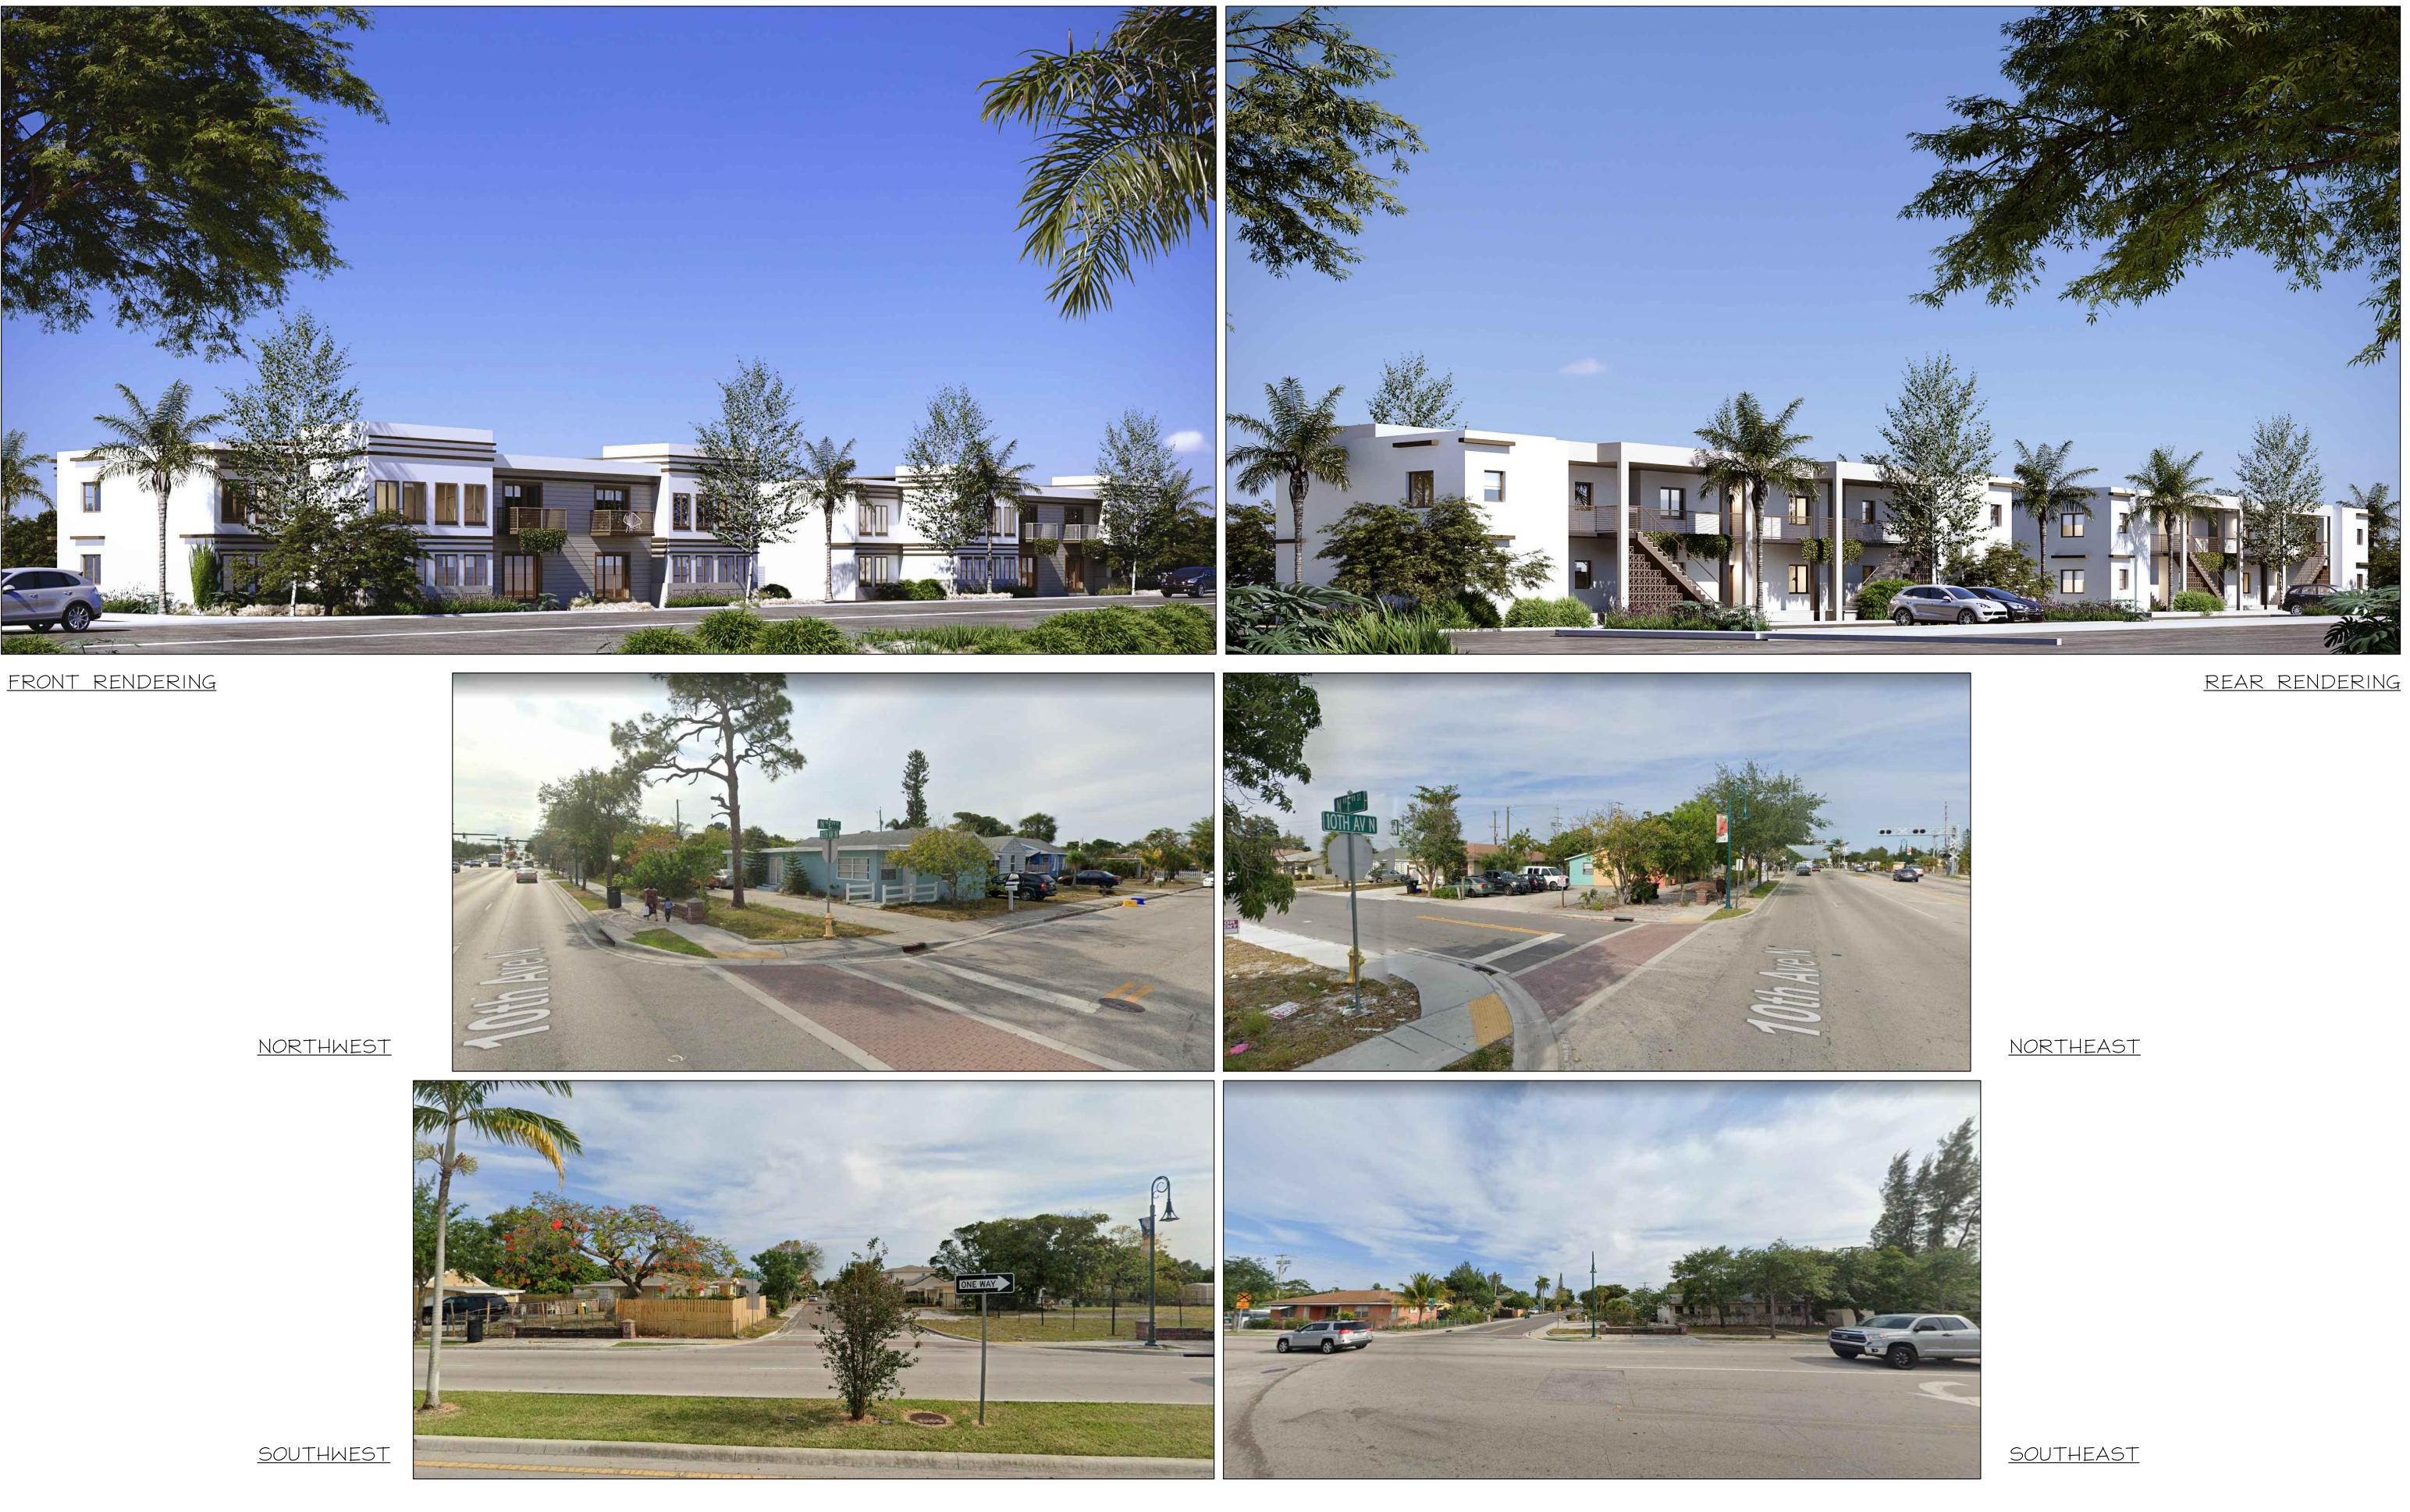

| MARK HUNLEY A.I.A.<br>LICENSE AR 0099784                                                          |                                  |                  |                                                   |
|---------------------------------------------------------------------------------------------------|----------------------------------|------------------|---------------------------------------------------|
| NAL ARCHITECTURE INC                                                                              | ANNING    HISTORICAL RENOVATIONS |                  | <ul> <li>(561)756-6094 - (954)809-9802</li> </ul> |
| CHARETTE INTERNATIONA                                                                             | AA26002424<br>ARCHITECTURE       | 2528 N 38 TH AVE | paul@charettearch.com<br>mark@charettearch.com    |
| APARTMENT UNITS                                                                                   | 10TH AVE N                       | LAKE WORTH, FL   | 2020–108                                          |
| STARTED:08/04/2020PRELIM:PRELIM 2:PRELIM 3:PRELIM FINAL:CONST DOCS:BLDG DEPT:BLDG DEPT:BLDG DEPT: |                                  |                  |                                                   |
| AS-BUILTS:<br>SCALE: $1/4"$ : $1'-0"$<br>SHEET<br>$\swarrow$                                      |                                  |                  |                                                   |