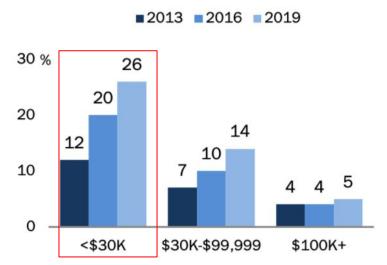

## Lower-income Americans have lower levels of technology adoption

% of U.S. adults who say they have the following ...

Source: 2019 PEW Research