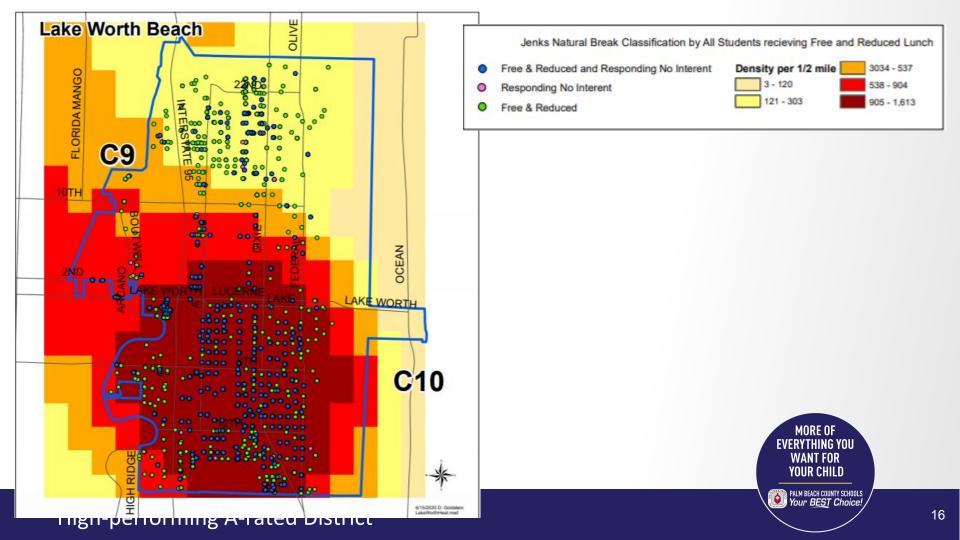

#### High-performing A-rated District

#### **Students in Lake Worth Beach**

|                        |          |       |       |       |           |         |        |           |         | $\overline{}$ |
|------------------------|----------|-------|-------|-------|-----------|---------|--------|-----------|---------|---------------|
|                        |          |       |       |       |           |         | 1      | nternet a | it Home |               |
|                        |          |       |       |       | Disrict D | Devices | Yes    |           | No      | 5             |
| School Name            | Enrolled | % ELL | % FRL | % SWD | n         | %       | n      | %         | n       | %             |
| District Total         | 174813   | 18.4  | 63.7  | 16.6  | 68215     | 39.0    | 133574 | 89.6      | 15431   | 10.4          |
| Barton Elementary      | 1120     | 66.4  | 99.0  | 12.9  | 604       | 53.9    | 521    | 60.6      | 339     | 39.4          |
| Highland Elementary    | 1092     | 72.9  | 98.4  | 13.4  | 676       | 61.9    | 542    | 65.9      | 281     | 34.1          |
| South Grade Elementary | 745      | 73.3  | 98.8  | 11.1  | 573       | 76.9    | 160    | 66.1      | 82      | 33.9          |
| Lake Worth Middle      | 1282     | 50.1  | 93.5  | 17.5  | 694       | 54.1    | 771    | 68.5      | 354     | 31.5          |
| North Grade Elementary | 755      | 49.4  | 78.4  | 13.8  | 482       | 63.8    | 562    | 75.2      | 185     | 24.8          |
| Lake Worth High        | 2429     | 31.0  | 89.6  | 16.4  | 1262      | 52.0    | 1556   | 76.6      | 476     | 23.4          |
|                        | 7,423    | 57.18 | 92.95 |       |           | 60.4    |        |           |         | 31.2          |