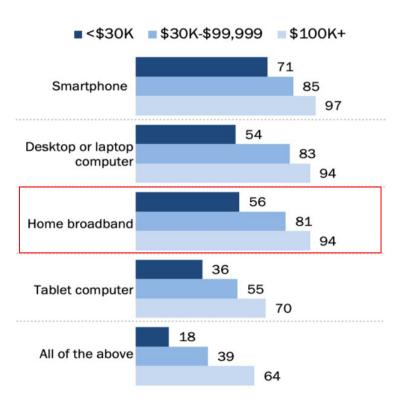

## Lower-income Americans have lower levels of technology adoption

% of U.S. adults who say they have the following ...

Source: 2019 PEW Research