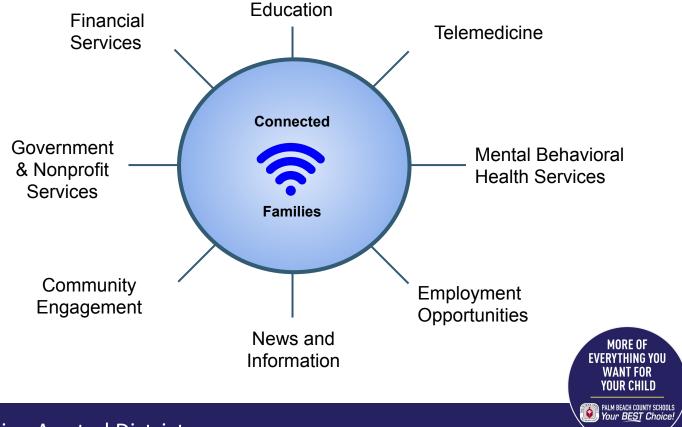

Our mission is to grant all residents, regardless of zip code access to reliable internet service in their neighborhoods.

#### Challenge

Ensure equitable access to in-home Broadband Internet for all students to reach their potential by fully participating in education and community engagement opportunities.

#### Solution

Connect and collaborate with public and private partners to identify a series of solutions to bridge the divide to access sustainable, in-home Broadband Internet.

### **Opportunities to Connected Students/Families**