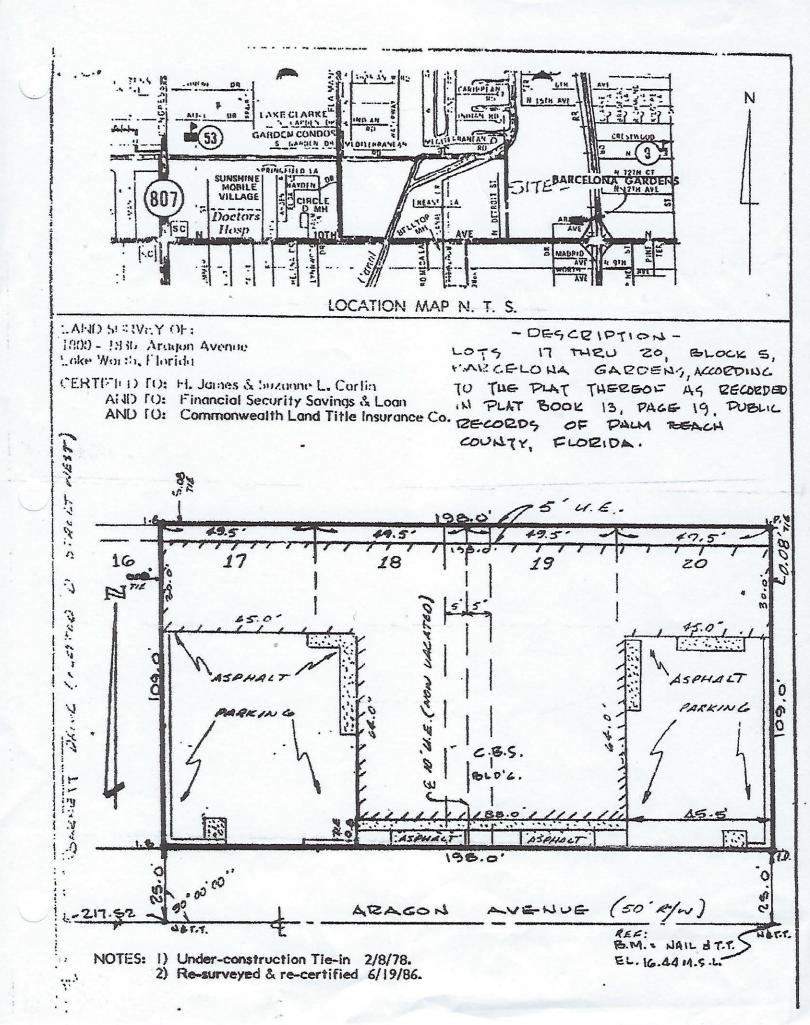

-

| 0 | Project Name: KADASSA INC                                                                |
|---|------------------------------------------------------------------------------------------|
| æ | Project Location: 1812 A SRAGON SVE<br>Barcelona, Gardens                                |
|   | Legal Description: Lots 17, thry 20, Block 5 Date Platted:                               |
|   | PCN: 38-43-44-21-04-005-0170 Existing Zoning: <u>1-POC</u> Proposed Zoning: <u>I-POC</u> |
|   | Existing FLU: INDUSTRIAL Proposed FLU: INDUSTRIAL                                        |
|   | Proposed Use: 🗆 Residential; Density; 🗆 Commercial SF; 🎾 Industrial SF                   |
|   | Total Estimated Cost of the Project:                                                     |
|   | FOR OFFICE USE ONLY                                                                      |
|   | PZ Project No.                                                                           |
|   | Associated Project Nos.                                                                  |

#### ADJACENT PROPERTY INFORMATION:

Complete the following table for all surrounding properties. Information located at <u>www.lakeworth.org/business/planning-</u> zoning/.

20-2

| Direction | Future Land Use | Zoning District | Current Use/<br>Name of Development |
|-----------|-----------------|-----------------|-------------------------------------|
| North     | Industrial      | IPGE            | War hause                           |
| South     | Indus mal       | FPOC            | Gramite Company                     |
| East      | #ndus trial     | JPOC            | Wave house - Land Keppe             |
| West      | Industrial      | FPOC            | Glass/ Window.                      |

Landscaping is existing on the site, no changes are proposed.

Surrounding Property Information

The Property on the north of our site is Warehouse & Parking to the east is I-95, to the west is Barnett Dr. and to the south is Aragon Ave.