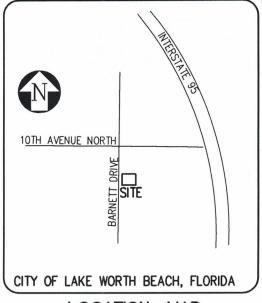

B"

Legal Description and Survey of Easement Area

#### SKETCH OF DESCRIPTION THIS IS NOT A SURVEY NOT VALID WITHOUT ACCOMPANYING SHEET 2

#### NOTES:

EST

- 1. NO SEARCH OF THE PUBLIC RECORDS HAS BEEN MADE BY ENGENUITY GROUP, INC.
- 2. THIS SKETCH IS BASED ON INFORMATION FURNISHED BY CLIENT OR CLIENT'S REPRESENTATIVE.
- 3. THIS SKETCH IS NOT VALID WITHOUT THE ORIGINAL SIGNATURE AND RAISED SEAL OF A FLORIDA LICENSED SURVEYOR AND MAPPER.
- 4. THE EASTERLY RIGHT-OF-WAY LINE OF BARNETT DRIVE AS RECORDED IN THE PLAT OF BARCELONA GARDENS AS RECORDED IN PLAT BOOK 13, PAGE 19 OF THE PUBLIC RECORDS OF PALM BEACH COUNTY, FLORIDA IS TAKEN AS BEING S01°21'20"W AND ALL OTHER BEARINGS ARE BASED HEREON.
- 5. DISTANCES SHOWN HEREON ARE GROUND DISTANCES EXPRESSED IN U.S. FEET AND DECIMAL PARTS THEREOF.



LOCATION MAP

#### LEGAL DESCRIPTION:

A PARCEL OF LAND BEING A PORTION OF THE RIGHT-OF-WAY OF WORTH AVENUE AS SHOWN ON THE PLAT OF BARCELONA GARDENS AS RECORDED IN PLAT BOOK 13, PAGE 19, SAID RIGHT-OF-WAY BEING ABANDONED IN DEED BOOK 1074, PAGE 278 BOTH OF THE PUBLIC RECORDS OF PALM BEACH COUNTY, FLORIDA, AND BEING MORE PARTICULARLY DESCRIBED AS FOLLOWS:

BEGINNING AT THE NORTHWEST CORNER OF LOT 12, BLOCK 1, OF SAID PLAT OF BARCELONA GARDENS. THENCE ALONG THE SOUTHERLY RIGHT-OF-WAY LINE OF SAID ABANDONED WORTH AVENUE, S88'30'12"E A DISTANCE OF 9.00 FEET; THENCE LEAVING SAID SOUTHERLY LINE, NO1'21'21"E A DISTANCE OF 16.00 FEET; THENCE N88'30'12"W A DISTANCE OF 9.00 FEET TO A POINT ON THE EASTERLY LINE OF BARNETT DRIVE (PLATTED D STREET), THENCE ALONG SAID EASTERLY LINE, S01°21'20"W A DIS