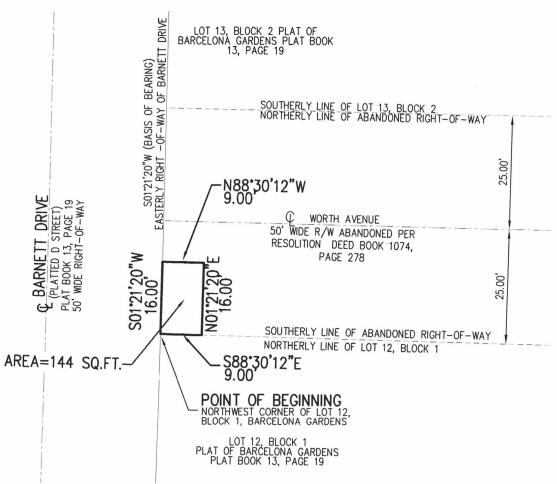

#### LEGAL DESCRIPTION:

A PARCEL OF LAND BEING A PORTION OF THE RIGHT-OF-WAY OF WORTH AVENUE AS SHOWN ON THE PLAT OF BARCELONA GARDENS AS RECORDED IN PLAT BOOK 13, PAGE 19, SAID RIGHT-OF-WAY BEING ABANDONED IN DEED BOOK 1074, PAGE 278 BOTH OF THE PUBLIC RECORDS OF PALM BEACH COUNTY, FLORIDA, AND BEING MORE PARTICULARLY DESCRIBED AS FOLLOWS:

BEGINNING AT THE NORTHWEST CORNER OF LOT 12, BLOCK 1, OF SAID PLAT OF BARCELONA GARDENS. THENCE ALONG THE SOUTHERLY RIGHT-OF-WAY LINE OF SAID ABANDONED WORTH AVENUE, S88'30'12"E A DISTANCE OF 9.00 FEET; THENCE LEAVING SAID SOUTHERLY LINE, NO1'21'21"E A DISTANCE OF 16.00 FEET; THENCE N88'30'12"W A DISTANCE OF 9.00 FEET TO A POINT ON THE EASTERLY LINE OF BARNETT DRIVE (PLATTED D STREET), THENCE ALONG SAID EASTERLY LINE, S01°21'20"W A DISTANCE OF 16.00 FEET TO THE POINT OF BEGINNING.

CONTAINING 144 SQUARE FEET, MORE OR LESS.