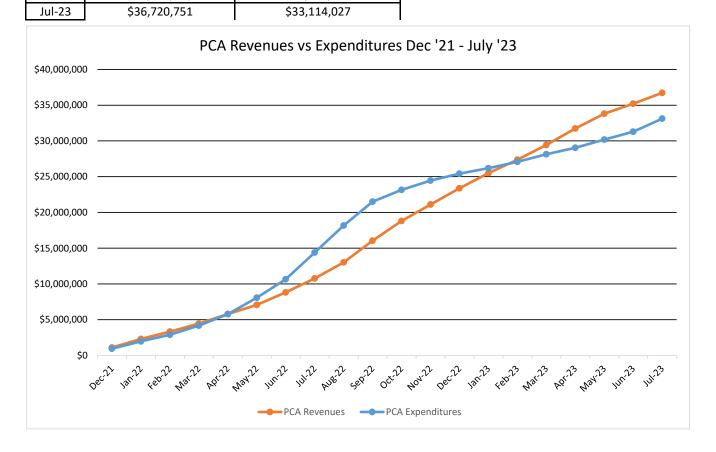

| Month  | <b>Cumulative PCA Revenues</b> | <b>Cumulative PCA Expenditures</b> |
|--------|--------------------------------|------------------------------------|
| Dec-21 | \$1,103,969                    | \$942,601                          |
| Jan-22 | \$2,298,555                    | \$1,965,732                        |
| Feb-22 | \$3,323,915                    | \$2,892,556                        |
| Mar-22 | \$4,443,828                    | \$4,165,990                        |
| Apr-22 | \$5,791,025                    | \$5,757,488                        |
| May-22 | \$7,057,740                    | \$8,068,075                        |
| Jun-22 | \$8,816,273                    | \$10,651,673                       |
| Jul-22 | \$10,776,245                   | \$14,394,710                       |
| Aug-22 | \$13,005,246                   | \$18,177,318                       |
| Sep-22 | \$16,049,774                   | \$21,493,047                       |
| Oct-22 | \$18,804,713                   | \$23,149,674                       |
| Nov-22 | \$21,110,411                   | \$24,462,824                       |
| Dec-22 | \$23,377,531                   | \$25,411,450                       |
| Jan-23 | \$25,501,015                   | \$26,197,767                       |
| Feb-23 | \$27,365,026                   | \$27,083,969                       |
| Mar-23 | \$29,439,720                   | \$28,131,465                       |
| Apr-23 | \$31,735,181                   | \$29,040,281                       |
| May-23 | \$33,799,969                   | \$30,186,957                       |
| Jun-23 | \$35,198,694                   | \$31,296,931                       |