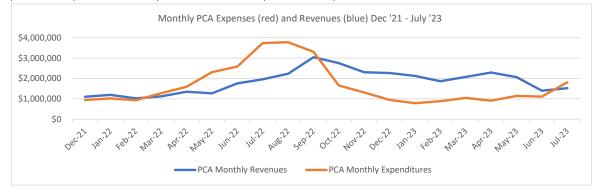

## PCA Table & Graphs

| Month  | PCA Monthly<br>Revenues | PCA Monthly<br>Expenditures | Difference    |
|--------|-------------------------|-----------------------------|---------------|
| Dec-21 | \$1,103,969             | \$942,601                   | \$161,368     |
| Jan-22 | \$1,194,586             | \$1,023,131                 | \$171,455     |
| Feb-22 | \$1,025,360             | \$926,824                   | \$98,536      |
| Mar-22 | \$1,119,913             | \$1,273,434                 | (\$153,521)   |
| Apr-22 | \$1,347,197             | \$1,591,498                 | (\$244,301)   |
| May-22 | \$1,266,715             | \$2,310,587                 | (\$1,043,872) |
| Jun-22 | \$1,758,533             | \$2,583,598                 | (\$825,065)   |
| Jul-22 | \$1,959,972             | \$3,743,037                 | (\$1,783,065) |
| Aug-22 | \$2,229,001             | \$3,782,608                 | (\$1,553,607) |
| Sep-22 | \$3,044,528             | \$3,315,729                 | (\$271,201)   |
| Oct-22 | \$2,754,939             | \$1,656,627                 | \$1,098,312   |
| Nov-22 | \$2,305,698             | \$1,313,150                 | \$992,548     |
| Dec-22 | \$2,267,120             | \$948,626                   | \$1,318,494   |
| Jan-23 | \$2,123,484             | \$786,317                   | \$1,337,167   |
| Feb-23 | \$1,864,011             | \$886,202                   | \$977,809     |
| Mar-23 | \$2,074,694             | \$1,047,496                 | \$1,027,198   |
| Apr-23 | \$2,295,461             | \$908,816                   | \$1,386,645   |
| May-23 | \$2,064,788             | \$1,146,676                 | \$918,112     |
| Jun-23 | \$1,398,725             | \$1,109,974                 | \$288,751     |
| Jul-23 | \$1,522,057             | \$1,817,096                 | (\$295,039)   |
| TOTALS | \$36,720,751            | \$33,114,027                | \$3,606,724   |