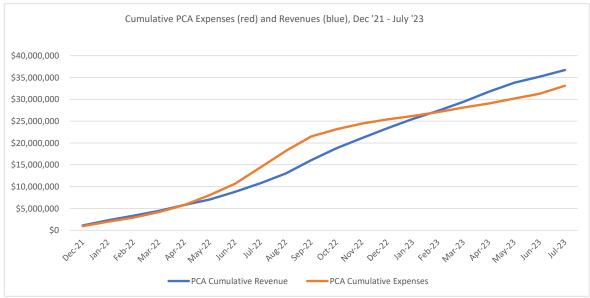

| PCA Cumulative | PCA Cumulative |  |
|----------------|----------------|--|
| Revenue        | Expenses       |  |
| \$1,103,969    | \$942,601      |  |
| \$2,298,555    | \$1,965,732    |  |
| \$3,323,915    | \$2,892,556    |  |
| \$4,443,828    | \$4,165,990    |  |
| \$5,791,025    | \$5,757,488    |  |
| \$7,057,740    | \$8,068,075    |  |
| \$8,816,273    | \$10,651,673   |  |
| \$10,776,245   | \$14,394,710   |  |
| \$13,005,246   | \$18,177,318   |  |
| \$16,049,774   | \$21,493,047   |  |
| \$18,804,713   | \$23,149,674   |  |
| \$21,110,411   | \$24,462,824   |  |
| \$23,377,531   | \$25,411,450   |  |
| \$25,501,015   | \$26,197,767   |  |
| \$27,365,026   | \$27,083,969   |  |
| \$29,439,720   | \$28,131,465   |  |
| \$31,735,181   | \$29,040,281   |  |
| \$33,799,969   | \$30,186,957   |  |
| \$35,198,694   | \$31,296,931   |  |
| \$36,720,751   | \$33,114,027   |  |