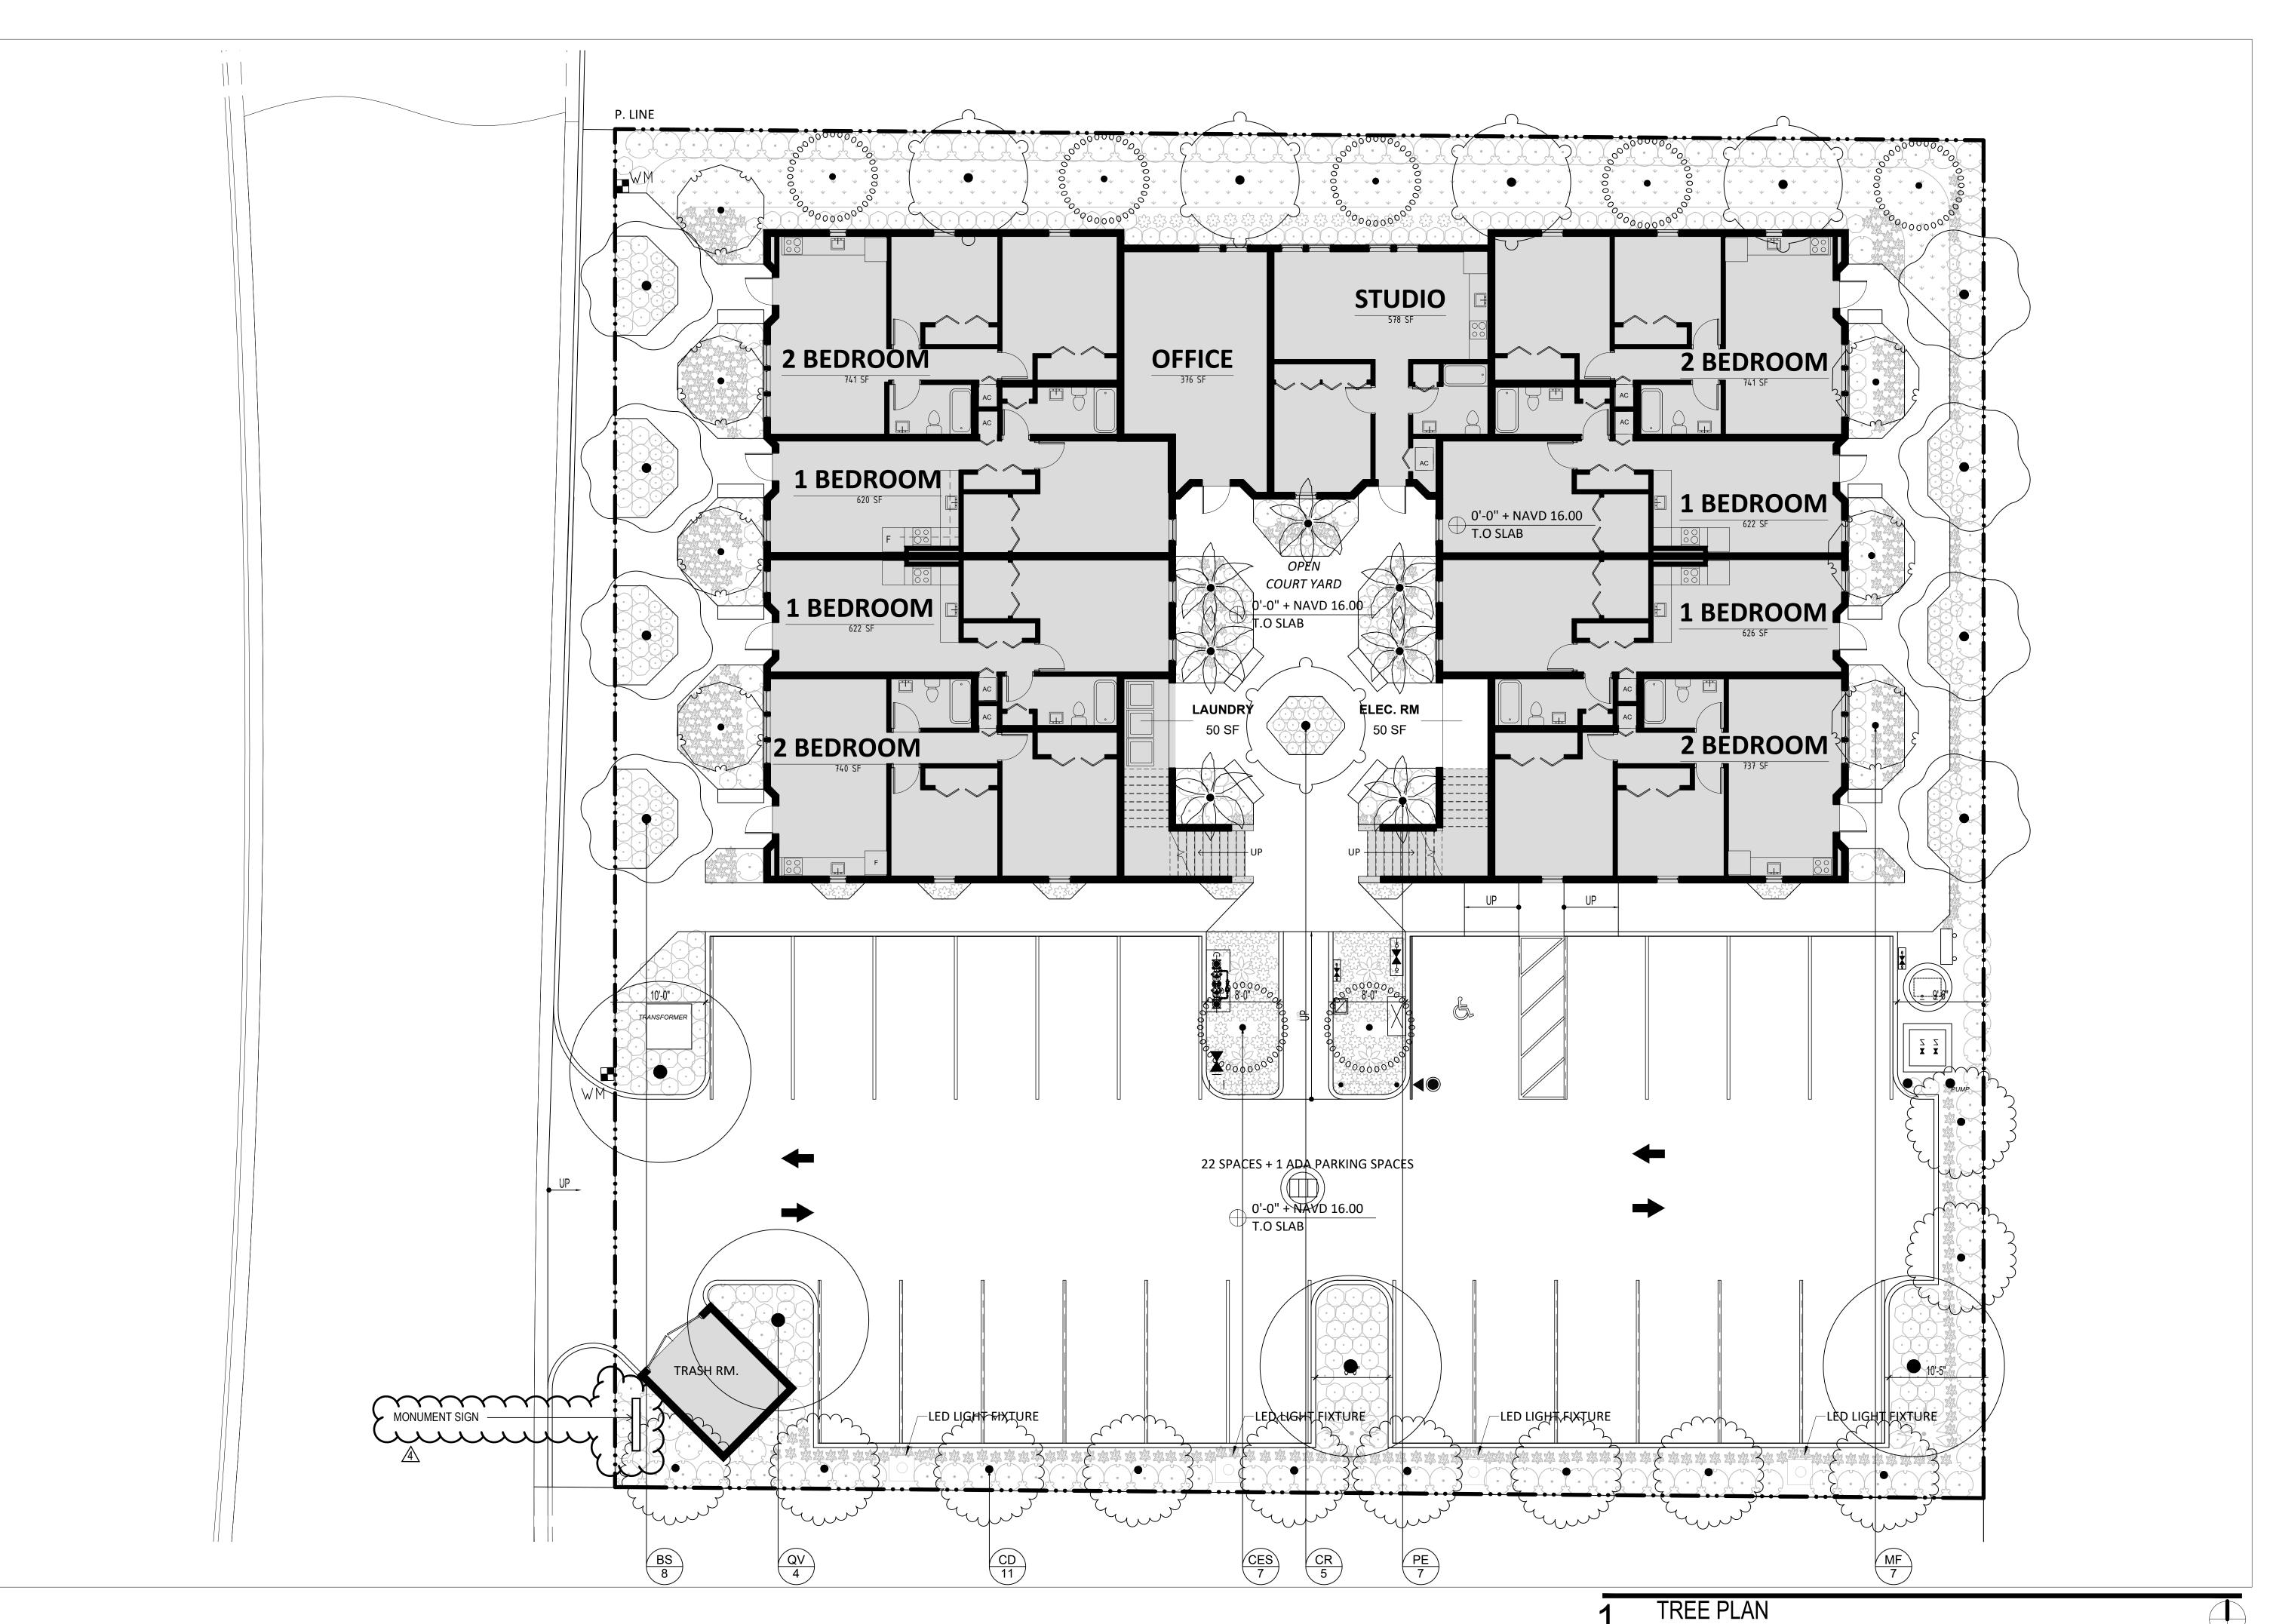

drawing name: TREE PLAN SCALE: 1/8" = 1'-0" DATE: 09/30/2020PROJECT NUMBER: 1913

SCALE: 1/8" = 1'-0"

COMMISSION 01/03/2022 **COMMENT** 

ALL DESIGNS INDICATED IN THESE DRAWINGS ARE THE PROPERTY OF ANTONIAZZI ARCHITECTURE INC. NO COPIES, TRANSMISSIONS, REPRODUCTIONS OR ELECTRONIC MANIPULATION OF ANY PORTION OF THESE DRAWINGS IN WHOLE OR IN PART ARE TO BE MADE WITHOUT THE EXPRESS WRITTEN PERMISSION OF ANTONIAZZI ARCHITECTURE INC.