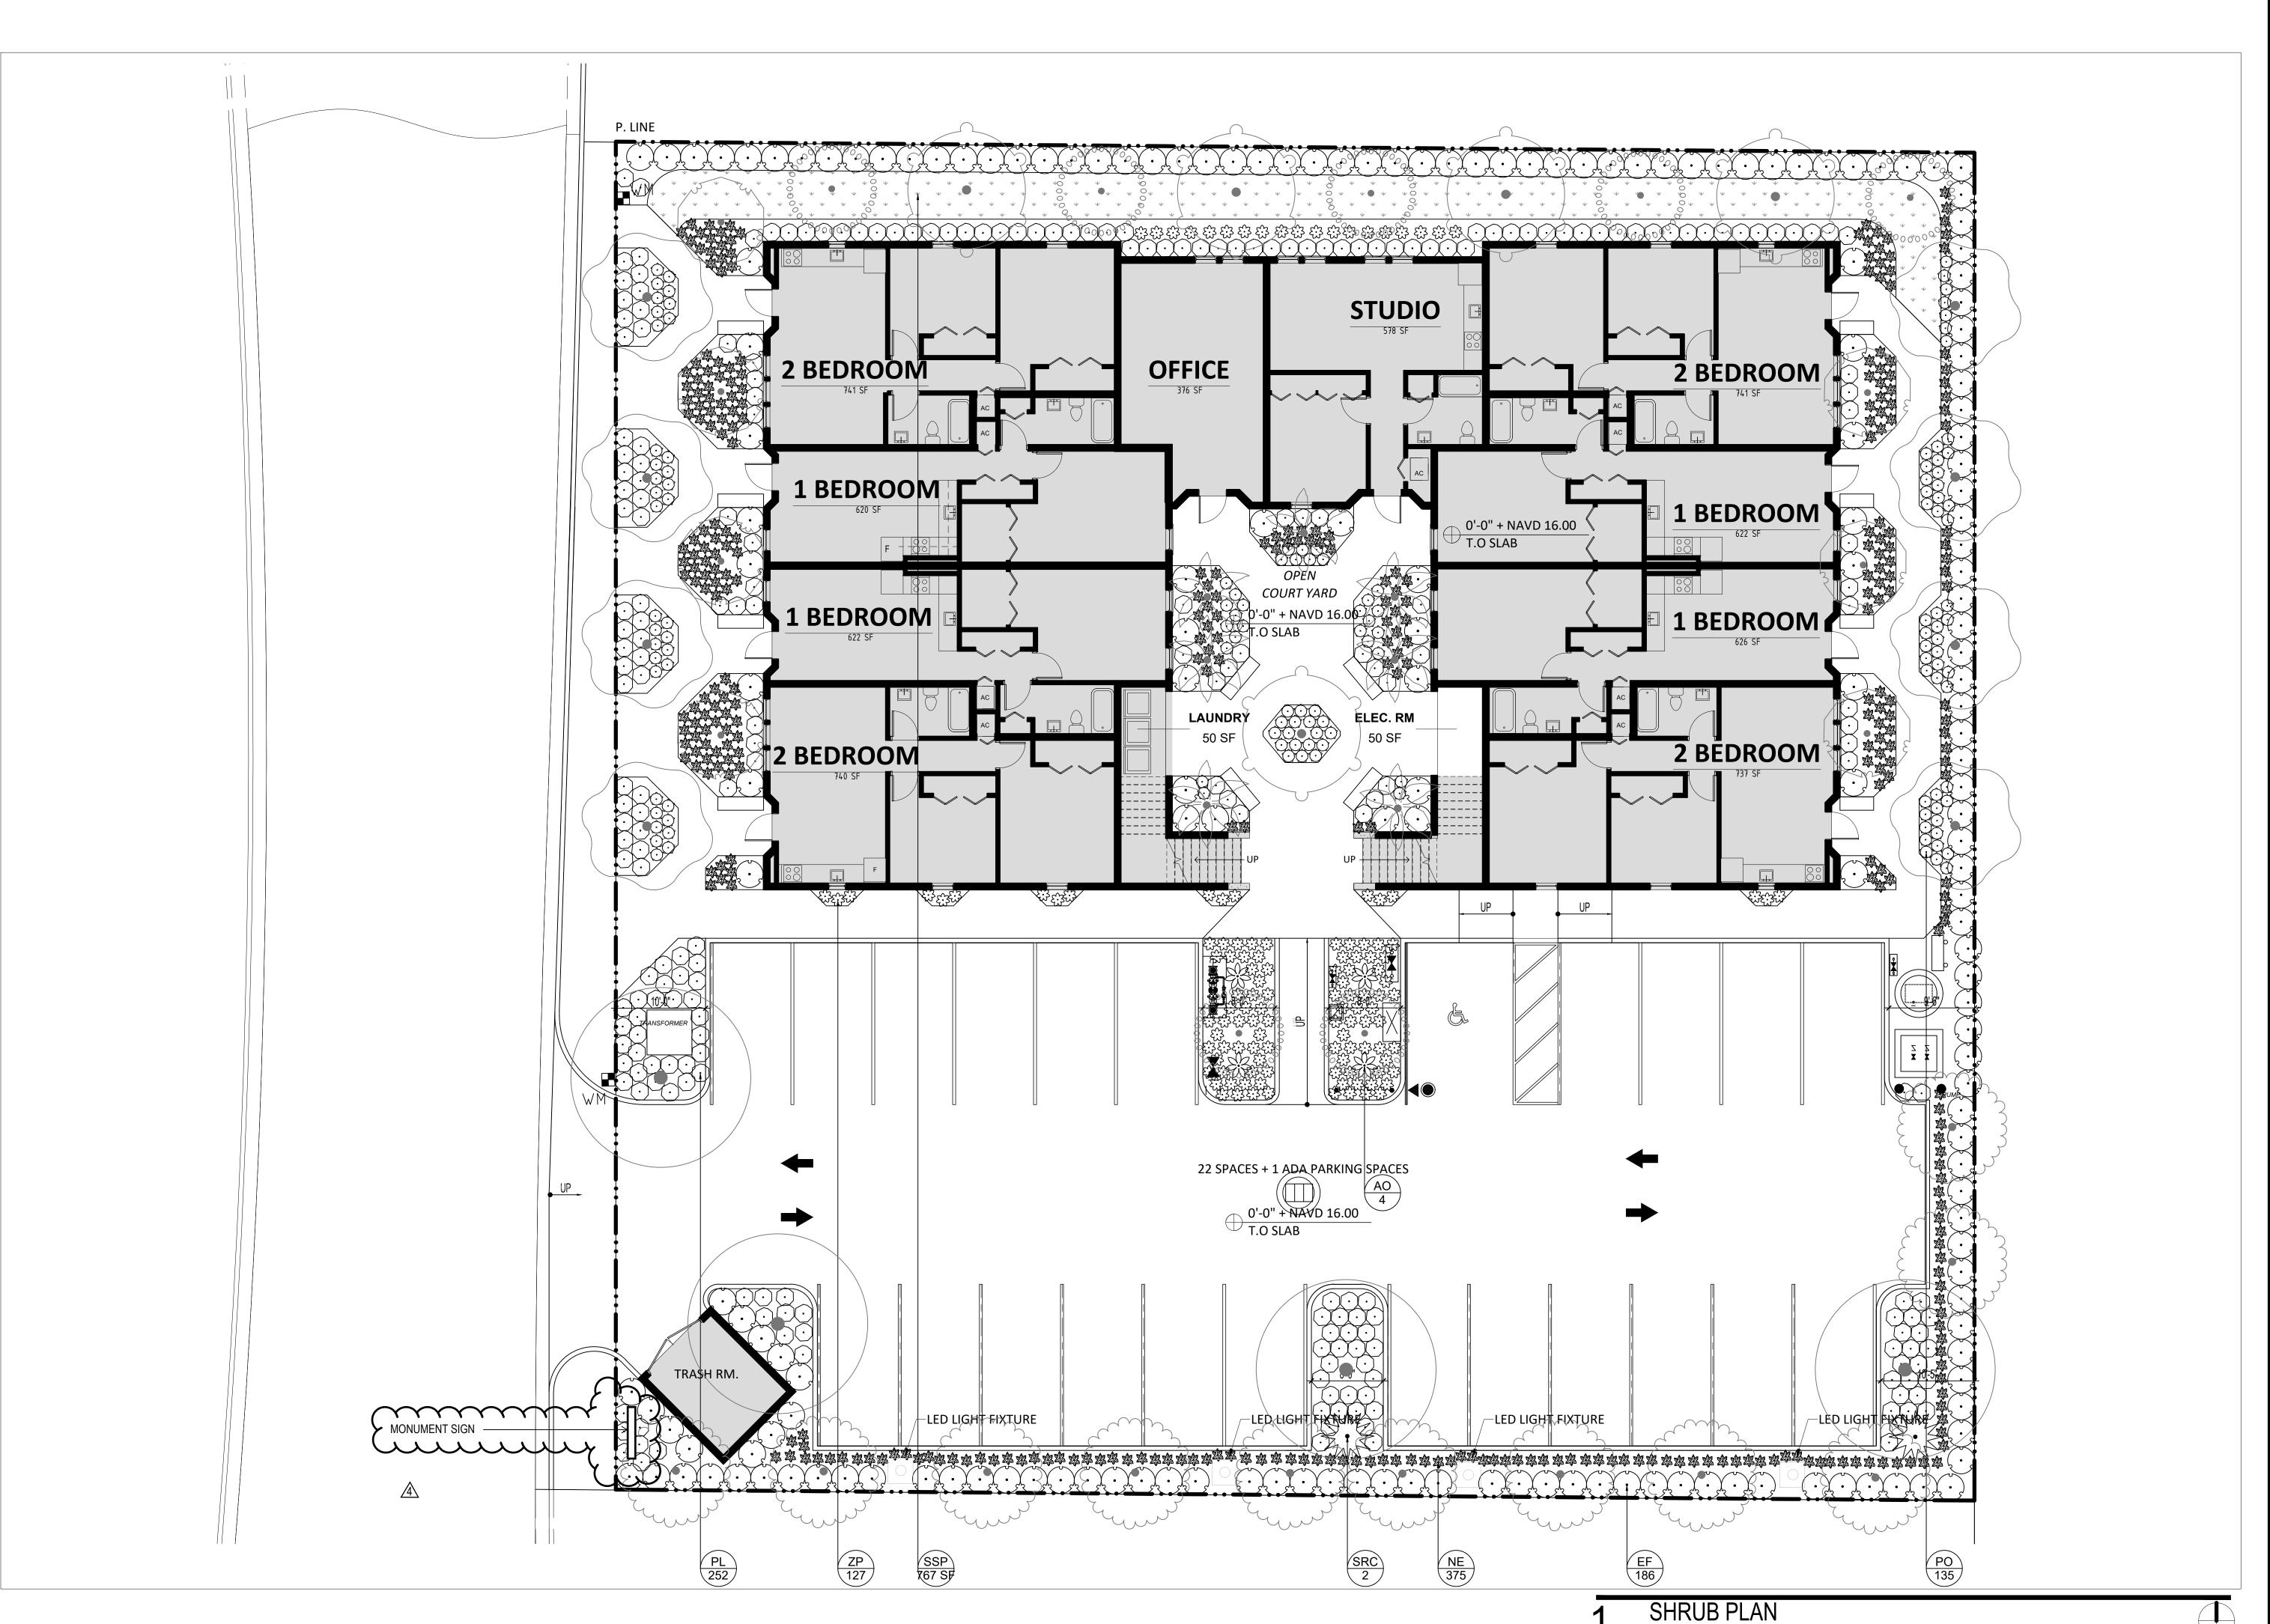

DRAWING NAME: SHRUB PLAN SCALE: 1/8" = 1'-0" DATE: 09/30/2020PROJECT NUMBER:1913

SCALE: 1/8" = 1'-0"

ALL DESIGNS INDICATED IN THESE DRAWINGS ARE THE PROPERTY OF ANTONIAZZI ARCHITECTURE INC. NO COPIES, TRANSMISSIONS, REPRODUCTIONS OR ELECTRONIC MANIPULATION OF ANY PORTION OF THESE DRAWINGS IN WHOLE OR IN PART ARE TO BE MADE WITHOUT THE EXPRESS WRITTEN PERMISSION OF ANTONIAZZI ARCHITECTURE INC.