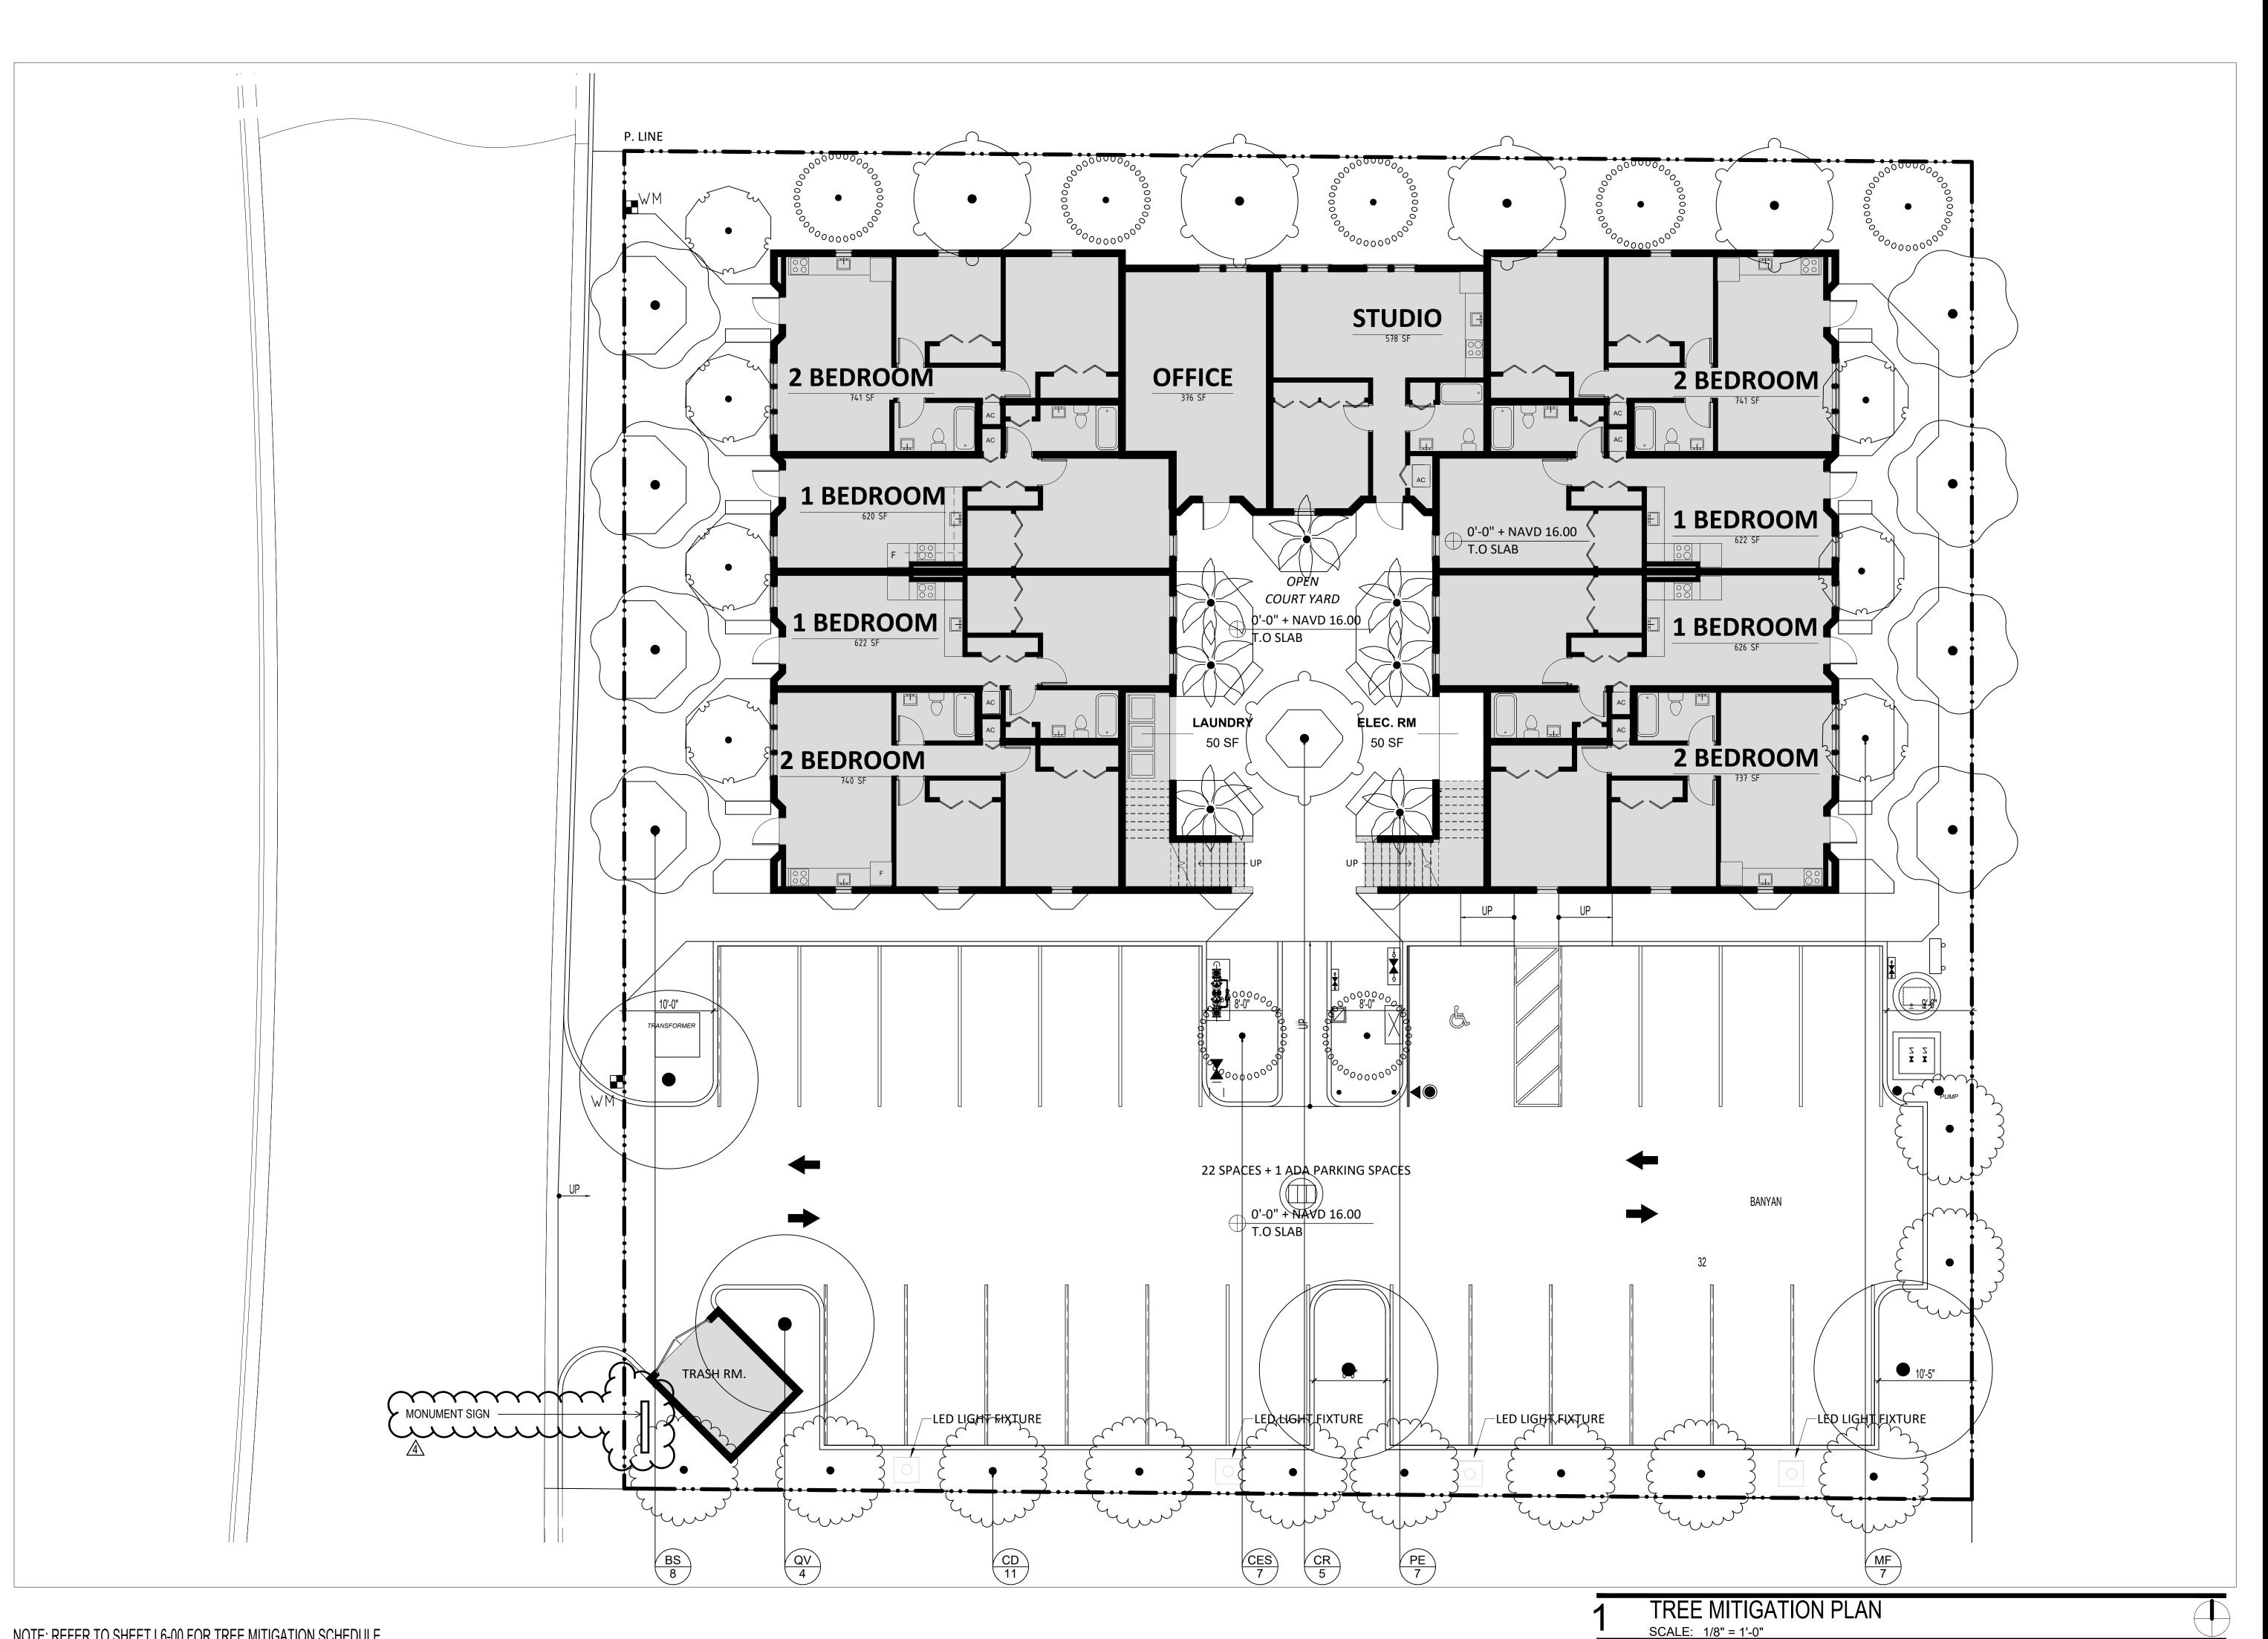

DRAWING NAME: TREE MITIGATION PLAN SCALE: 1/8" = 1'-0" DATE: 09/30/2020PROJECT NUMBER: 1913

ANTONIA Z

LANDSCAPE ARCHARD LAGGG7208 TO LAGGG7208 TO

ALL DESIGNS INDICATED IN THESE DRAWINGS ARE THE PROPERTY OF ANTONIAZZI ARCHITECTURE INC. NO COPIES, TRANSMISSIONS, REPRODUCTIONS OR ELECTRONIC MANIPULATION OF ANY PORTION OF THESE DRAWINGS IN WHOLE OR IN PART ARE TO BE MADE WITHOUT THE EXPRESS WRITTEN PERMISSION OF ANTONIAZZI ARCHITECTURE INC.

NOTE: REFER TO SHEET L1-00 FOR TREE DISPOSITION PLAN

|                                        |      |     | TR                                  | EE MITIGA               | TION    | SCH    | EDU  | ILE         |        |         |           |
|----------------------------------------|------|-----|-------------------------------------|-------------------------|---------|--------|------|-------------|--------|---------|-----------|
| TREES                                  | CODE | QTY | BOTANICAL NAME                      | COMMON NAME             | HEIGHT  | SPREAD | DBH  | CLEAR TRUNK | NATIVE | DROUGHT | TOTAL DBH |
| •                                      | BS   | 8   | Bursera simaruba                    | Gumbo Limbo             | 20'     | 10'    | 6"   | 5'          | Yes    | Yes     | 48        |
| £ • 33                                 | CD   | 11  | Coccoloba diversifolia              | Pigeon Plum             | 12'     | 6'     | 2"   | 3.5'        | Yes    | Yes     | 22        |
| 00000000000000000000000000000000000000 | CES  | 7   | Conocarpus erectus var.<br>sericeus | Silver Buttonwood       | 10'     | 5'     | 1.5" | 3'          | Yes    | Yes     | 10.5      |
|                                        | CR   | 5   | Clusia rosea                        | Pitch Apple             | 14'     | 7'     | 3"   | 4'          | Yes    | Yes     | 15        |
| 200                                    | MF   | 7   | Myrcianthes fragrans                | Simpsons Stopper        | 10'     | 5'     | 1.5" | 3'          | Yes    | Yes     | 10.5      |
| •                                      | QV   | 4   | Quercus virginiana                  | Live Oak                | 20'     | 10'    | 6"   | 5'          | Yes    | Yes     | 24        |
| PALMS                                  | CODE | QTY | BOTANICAL NAME                      | COMMON NAME             | HEIGHT  | SPREAD | DBH  | CLEAR TRUNK | NATIVE | DROUGHT |           |
|                                        | PE   | 7   | Ptychosperma elegans                | Alexander Palm - Double | 12'     | 12'    | 4"   | 6' GW       | No     | Yes     | _         |
| ·                                      | 1    |     |                                     | TOTAL MITIGATI          | ION DBH | 1      | I    | 1           |        | 1       | 130"      |
|                                        |      |     |                                     | TOTAL PALMS PF          | ROPOSED |        |      |             |        |         | 7         |