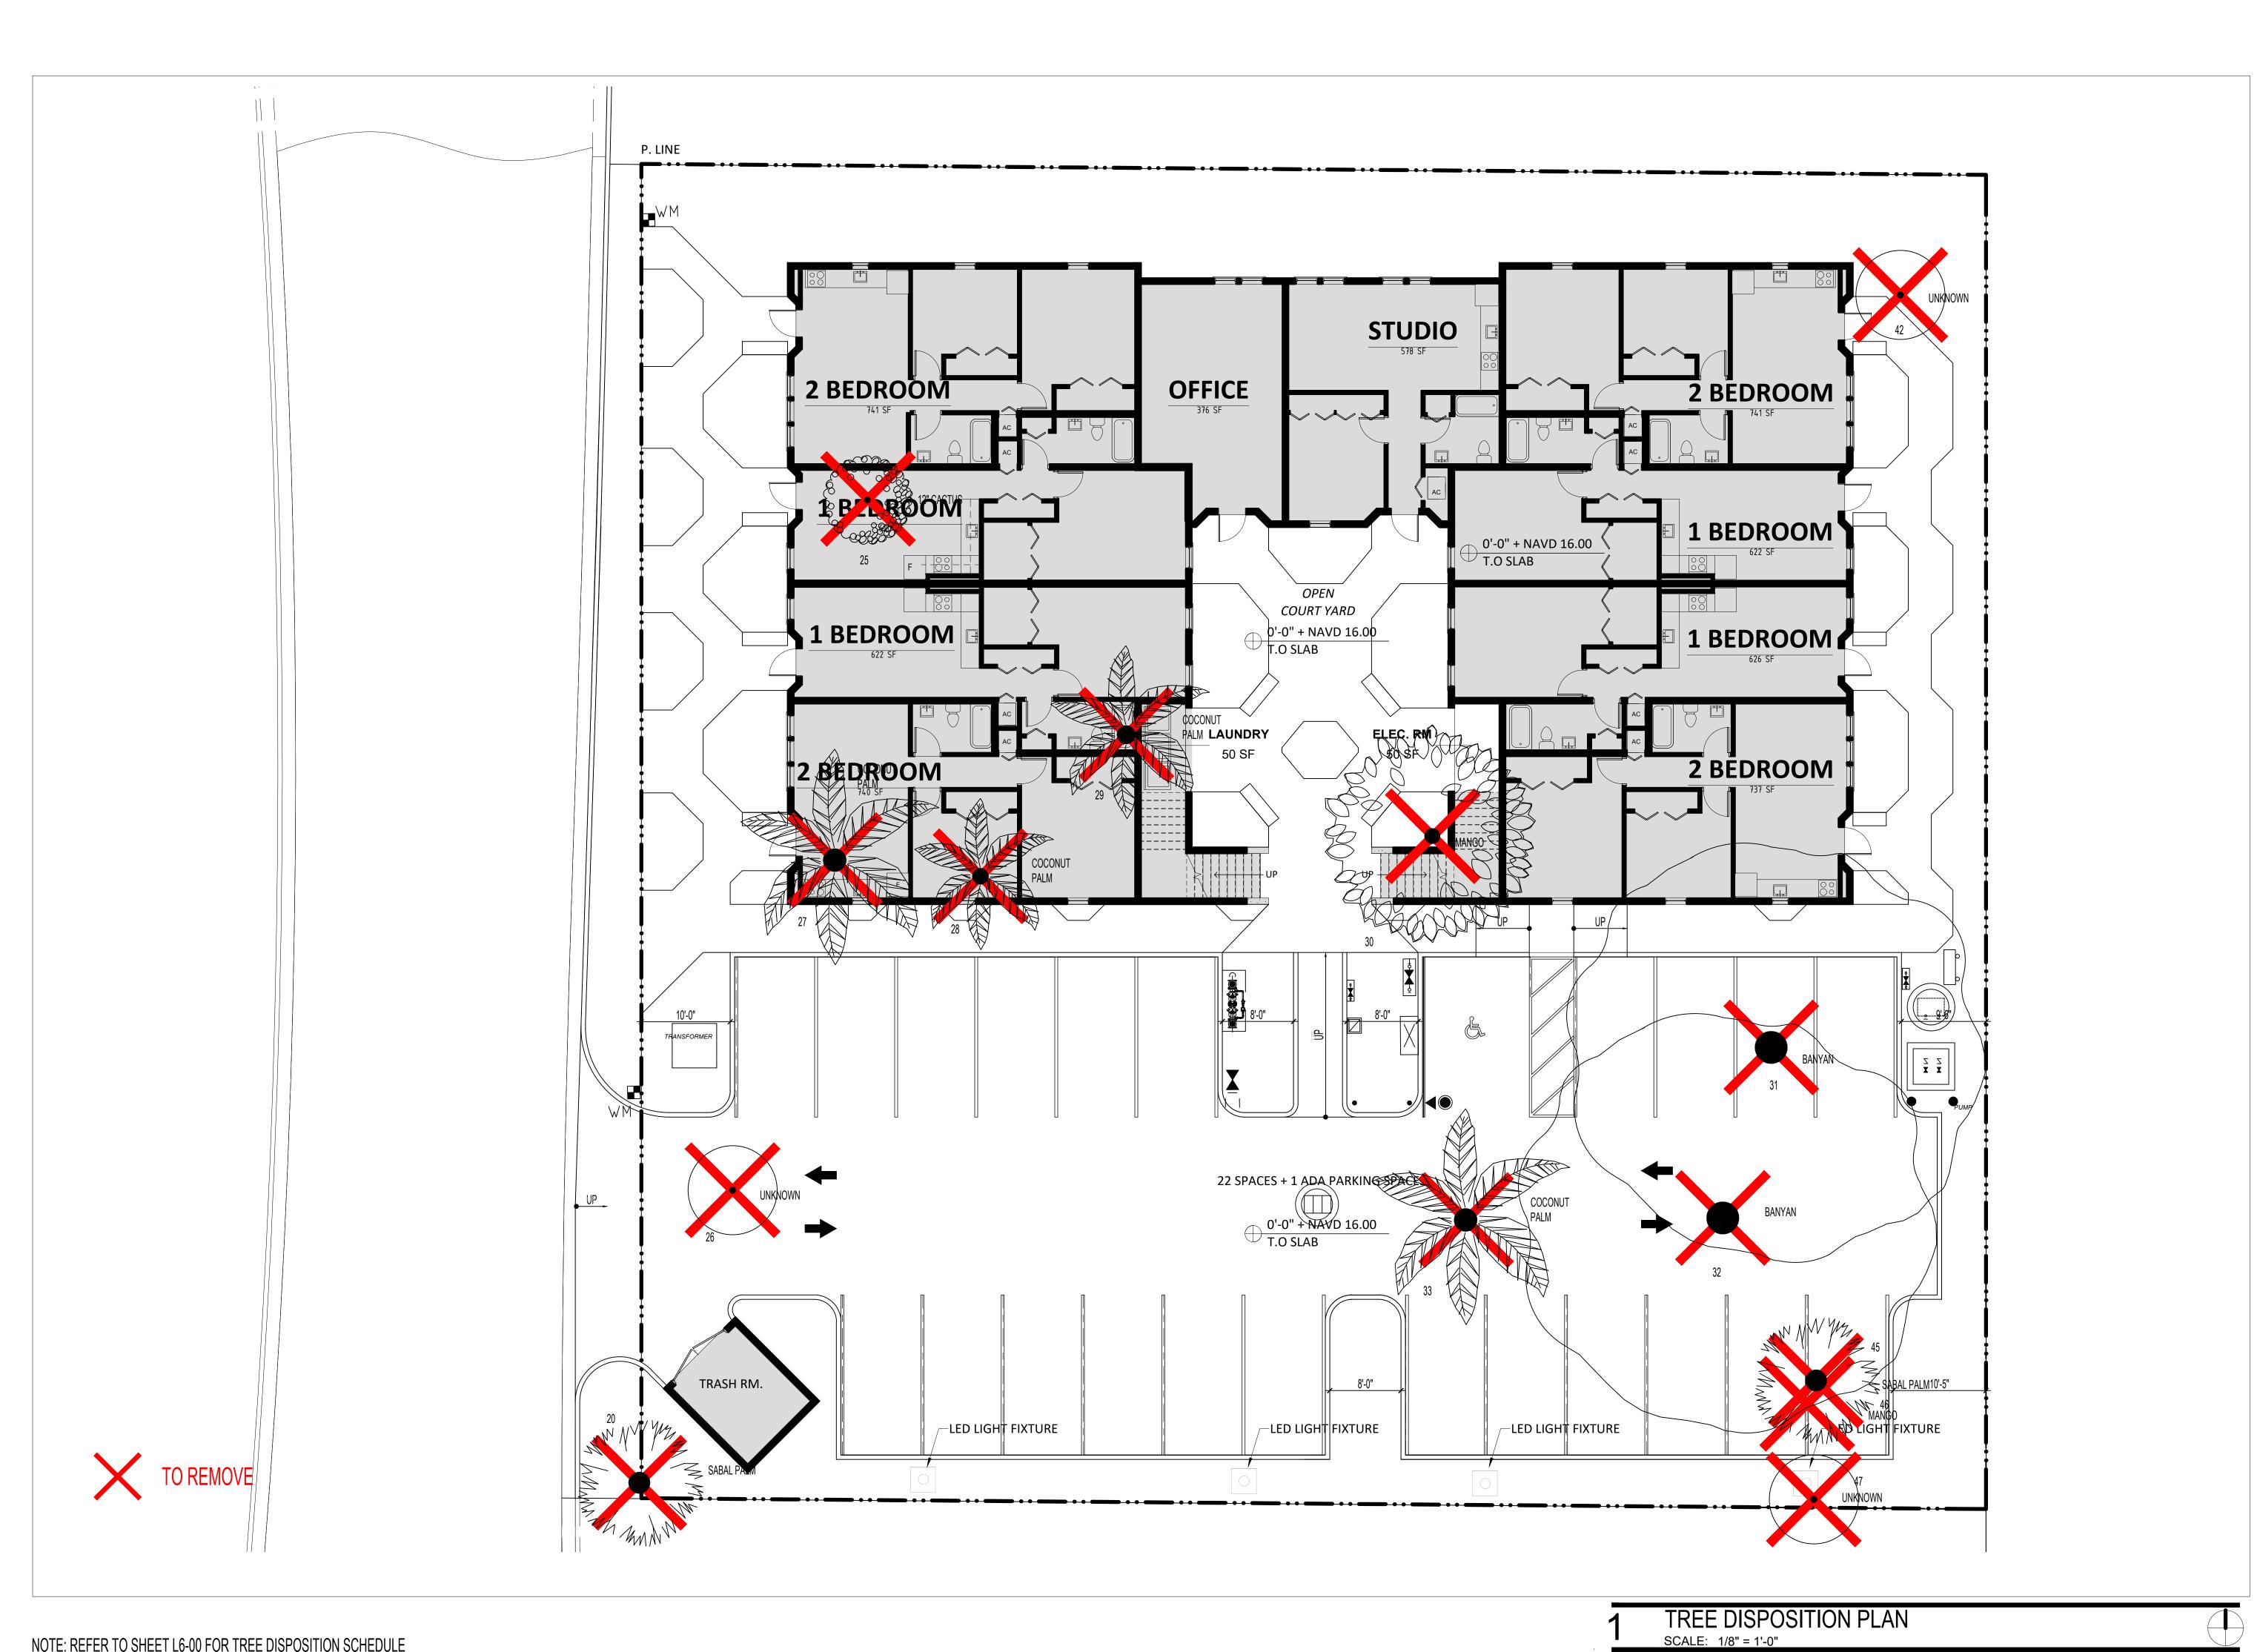

drawing name: TREE DISPOSITION PLAN SCALE: 1/8" = 1'-0" DATE: 09/30/2020PROJECT NUMBER:1913

4 COMMISSION 01/03/2022 COMMENT

ALL DESIGNS INDICATED IN THESE DRAWINGS ARE THE PROPERTY OF ANTONIAZZI ARCHITECTURE INC. NO COPIES, TRANSMISSIONS, REPRODUCTIONS OR ELECTRONIC MANIPULATION OF ANY PORTION OF THESE DRAWINGS IN WHOLE OR IN PART ARE TO BE MADE WITHOUT THE EXPRESS WRITTEN PERMISSION OF ANTONIAZZI ARCHITECTURE INC.

DRAWING NAME: PLANTING DETAILS
SCALE: DATE: 09/30/2020
PROJECT NUMBER: 1913

| CODE | SYMBOL                                                                                                                                                                                                                                                                                                                                                                                                                                                                                                                                                                                                                                                                                                                                                                                                                                                                                                                                                                                                                                                                                                                                                                                                                                                                                                                                                                                                                                                                                                                                                                                                                                                                                                                                                                                                                                                                                                                                                                                                                                                                                                                         | BOTANICAL NAME   | COMMON NAME     | DBH | NATIVE | DISPOSITION | CALC. D |
|------|--------------------------------------------------------------------------------------------------------------------------------------------------------------------------------------------------------------------------------------------------------------------------------------------------------------------------------------------------------------------------------------------------------------------------------------------------------------------------------------------------------------------------------------------------------------------------------------------------------------------------------------------------------------------------------------------------------------------------------------------------------------------------------------------------------------------------------------------------------------------------------------------------------------------------------------------------------------------------------------------------------------------------------------------------------------------------------------------------------------------------------------------------------------------------------------------------------------------------------------------------------------------------------------------------------------------------------------------------------------------------------------------------------------------------------------------------------------------------------------------------------------------------------------------------------------------------------------------------------------------------------------------------------------------------------------------------------------------------------------------------------------------------------------------------------------------------------------------------------------------------------------------------------------------------------------------------------------------------------------------------------------------------------------------------------------------------------------------------------------------------------|------------------|-----------------|-----|--------|-------------|---------|
| 20   | and was                                                                                                                                                                                                                                                                                                                                                                                                                                                                                                                                                                                                                                                                                                                                                                                                                                                                                                                                                                                                                                                                                                                                                                                                                                                                                                                                                                                                                                                                                                                                                                                                                                                                                                                                                                                                                                                                                                                                                                                                                                                                                                                        | Sabal palmetto   | Cabbage Palm    | 18" | Yes    | REMOVE      | 0"      |
| 25   |                                                                                                                                                                                                                                                                                                                                                                                                                                                                                                                                                                                                                                                                                                                                                                                                                                                                                                                                                                                                                                                                                                                                                                                                                                                                                                                                                                                                                                                                                                                                                                                                                                                                                                                                                                                                                                                                                                                                                                                                                                                                                                                                | -                | Cactus          | 12" | -      | REMOVE      | 12"     |
| 26   | X                                                                                                                                                                                                                                                                                                                                                                                                                                                                                                                                                                                                                                                                                                                                                                                                                                                                                                                                                                                                                                                                                                                                                                                                                                                                                                                                                                                                                                                                                                                                                                                                                                                                                                                                                                                                                                                                                                                                                                                                                                                                                                                              | -                | UNKNOWN         | 4"  | -      | REMOVE      | 4"      |
| 27   |                                                                                                                                                                                                                                                                                                                                                                                                                                                                                                                                                                                                                                                                                                                                                                                                                                                                                                                                                                                                                                                                                                                                                                                                                                                                                                                                                                                                                                                                                                                                                                                                                                                                                                                                                                                                                                                                                                                                                                                                                                                                                                                                | Cocos nucifera   | Coconut Palm    | 12" | No     | REMOVE      | 0"      |
| 28   |                                                                                                                                                                                                                                                                                                                                                                                                                                                                                                                                                                                                                                                                                                                                                                                                                                                                                                                                                                                                                                                                                                                                                                                                                                                                                                                                                                                                                                                                                                                                                                                                                                                                                                                                                                                                                                                                                                                                                                                                                                                                                                                                | Cocos nucifera   | Coconut Palm    | 8"  | No     | REMOVE      | 0"      |
| 29   |                                                                                                                                                                                                                                                                                                                                                                                                                                                                                                                                                                                                                                                                                                                                                                                                                                                                                                                                                                                                                                                                                                                                                                                                                                                                                                                                                                                                                                                                                                                                                                                                                                                                                                                                                                                                                                                                                                                                                                                                                                                                                                                                | Cocos nucifera   | Coconut Palm    | 8"  | No     | REMOVE      | 0"      |
| 30   |                                                                                                                                                                                                                                                                                                                                                                                                                                                                                                                                                                                                                                                                                                                                                                                                                                                                                                                                                                                                                                                                                                                                                                                                                                                                                                                                                                                                                                                                                                                                                                                                                                                                                                                                                                                                                                                                                                                                                                                                                                                                                                                                | Mangifera indica | Mango           | 14" | No     | REMOVE      | 14"     |
| 31   |                                                                                                                                                                                                                                                                                                                                                                                                                                                                                                                                                                                                                                                                                                                                                                                                                                                                                                                                                                                                                                                                                                                                                                                                                                                                                                                                                                                                                                                                                                                                                                                                                                                                                                                                                                                                                                                                                                                                                                                                                                                                                                                                | Ficus spp.       | Banyan          | 40" | -      | REMOVE      | 40"     |
| 32   |                                                                                                                                                                                                                                                                                                                                                                                                                                                                                                                                                                                                                                                                                                                                                                                                                                                                                                                                                                                                                                                                                                                                                                                                                                                                                                                                                                                                                                                                                                                                                                                                                                                                                                                                                                                                                                                                                                                                                                                                                                                                                                                                | Ficus spp.       | Banyan          | 40" | -      | REMOVE      | 40"     |
| 33   |                                                                                                                                                                                                                                                                                                                                                                                                                                                                                                                                                                                                                                                                                                                                                                                                                                                                                                                                                                                                                                                                                                                                                                                                                                                                                                                                                                                                                                                                                                                                                                                                                                                                                                                                                                                                                                                                                                                                                                                                                                                                                                                                | Cocos nucifera   | Coconut Palm    | 12" | No     | REMOVE      | 0"      |
| 42   | X                                                                                                                                                                                                                                                                                                                                                                                                                                                                                                                                                                                                                                                                                                                                                                                                                                                                                                                                                                                                                                                                                                                                                                                                                                                                                                                                                                                                                                                                                                                                                                                                                                                                                                                                                                                                                                                                                                                                                                                                                                                                                                                              | -                | UNKNOWN         | 4"  | -      | REMOVE      | 4"      |
| 45   | MAN MAN AND AND AND AND AND AND AND AND AND A                                                                                                                                                                                                                                                                                                                                                                                                                                                                                                                                                                                                                                                                                                                                                                                                                                                                                                                                                                                                                                                                                                                                                                                                                                                                                                                                                                                                                                                                                                                                                                                                                                                                                                                                                                                                                                                                                                                                                                                                                                                                                  | Sabal palmetto   | Cabbage Palm    | 10" | Yes    | REMOVE      | 0"      |
| 46   | ANN THE PROPERTY OF THE PARTY O | Mangifera indica | Mango           | 10" | No     | REMOVE      | 10"     |
| 47   |                                                                                                                                                                                                                                                                                                                                                                                                                                                                                                                                                                                                                                                                                                                                                                                                                                                                                                                                                                                                                                                                                                                                                                                                                                                                                                                                                                                                                                                                                                                                                                                                                                                                                                                                                                                                                                                                                                                                                                                                                                                                                                                                | -                | UNKNOWN         | 5"  | -      | REMOVE      | 5"      |
|      |                                                                                                                                                                                                                                                                                                                                                                                                                                                                                                                                                                                                                                                                                                                                                                                                                                                                                                                                                                                                                                                                                                                                                                                                                                                                                                                                                                                                                                                                                                                                                                                                                                                                                                                                                                                                                                                                                                                                                                                                                                                                                                                                | TOTA             | AL REMOVED DBH  |     |        |             | 129"    |
|      |                                                                                                                                                                                                                                                                                                                                                                                                                                                                                                                                                                                                                                                                                                                                                                                                                                                                                                                                                                                                                                                                                                                                                                                                                                                                                                                                                                                                                                                                                                                                                                                                                                                                                                                                                                                                                                                                                                                                                                                                                                                                                                                                | TOTAL            | _ PALMS REMOVED |     |        |             | 6       |