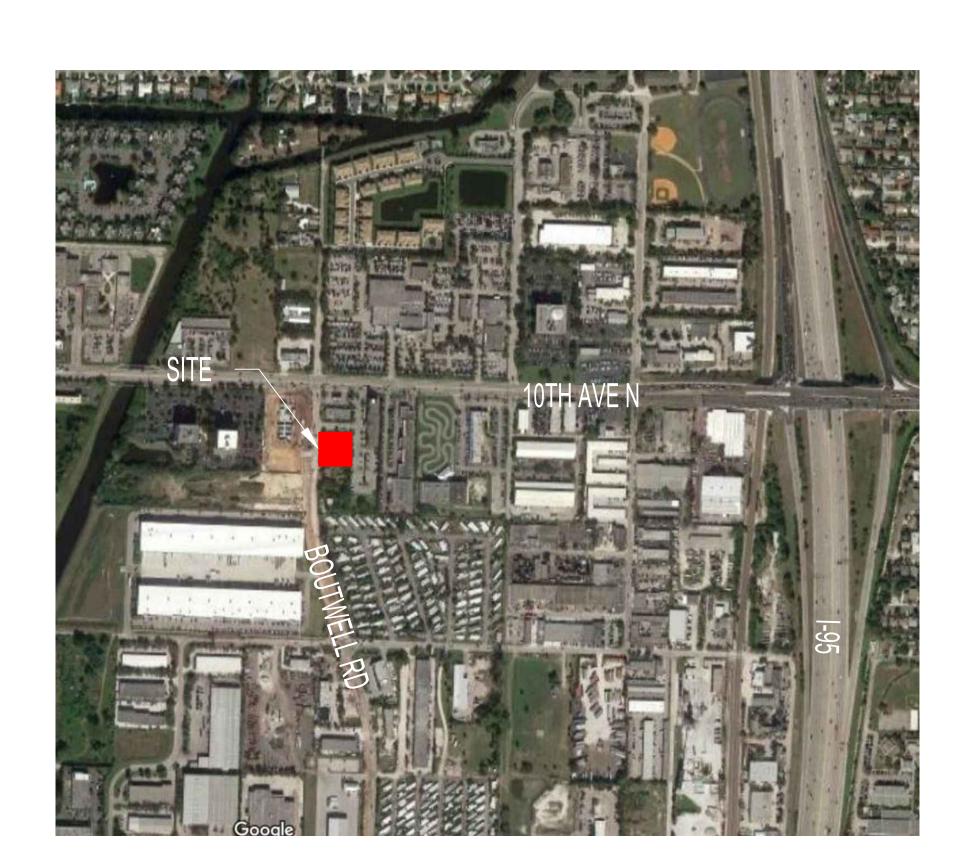

### 3322 BOUTWELL RD.

LAKE WORTH BEACH, FLORIDA 33461

#### SITE LANDSCAPE CALCULATIONS SITE DATA

MUNICIPALITY LAKEWORTH BEACH ZONING CLASSIFICATION MUW - Mixed use West PROPERTY ADDRESS 3322 Boutwell Rd. LOT AREA 22500 SF = .5 ACRES **IMPERVIOUS AREA** 9,576 SF PERVIOUS AREA 5,277 SF STREET TREE REQUIREMENTS: