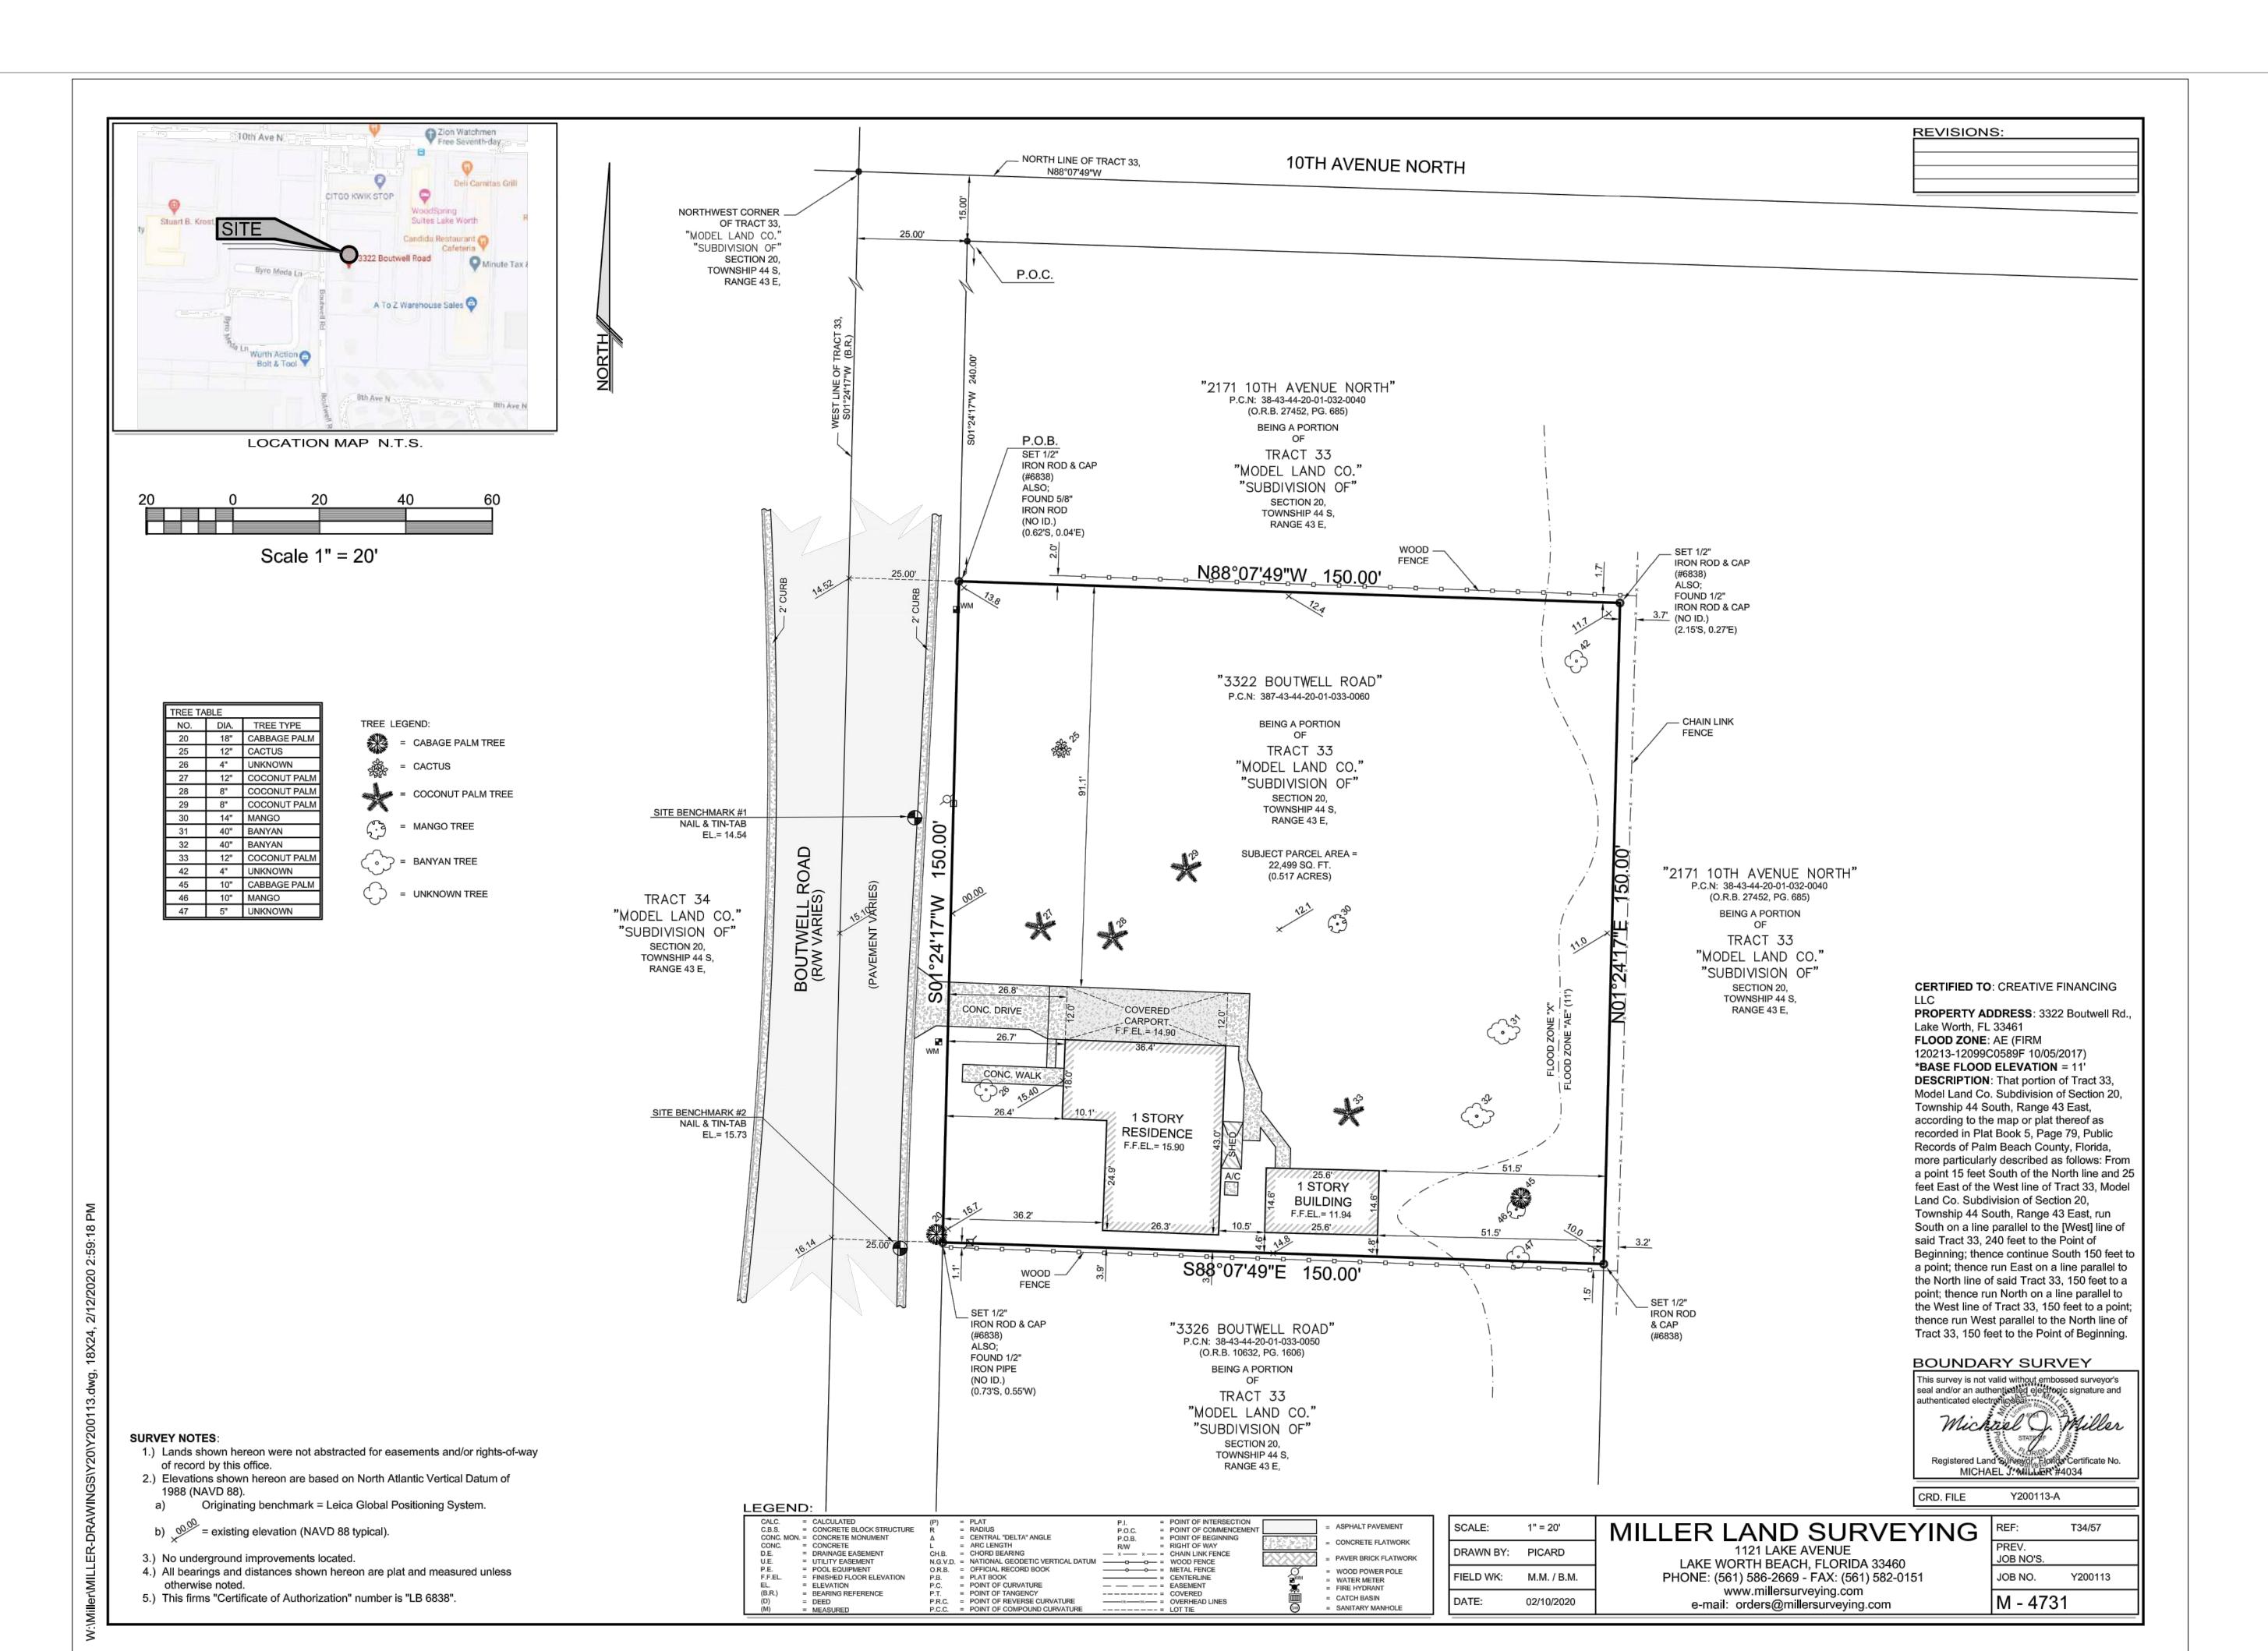

#### SITE LANDSCAPE CALCULATIONS SITE DATA

MUNICIPALITY LAKEWORTH BEACH ZONING CLASSIFICATION MUW - Mixed use West PROPERTY ADDRESS 3322 Boutwell Rd. LOT AREA 22500 SF = .5 ACRES **IMPERVIOUS AREA** 9,576 SF PERVIOUS AREA 5,277 SF STREET TREE REQUIREMENTS:

STREET TREES REQUIRED (150 LF/25 LF) STREET TREES PROVIDED (RIGHT OF WAY CONSTRAINTS, < 5' SIDEWALK)

**ROW BUFFER REQUIREMENTS:** 

TREES REQUIRED (150 LF/ 25 LF)

**BUFFER AREA PROVIDED** 

TREES PROVIDED SHRUBS REQUIRED (150 LF/ 2 LF) SHRUBS PROVIDED 152 BUFFER AREA REQUIRED (150 LF X 5 SF)

1,122

1052

1077

1,140

1,950

1,360

1,742

INTERIOR SITE PLANTING REQUIREMENTS: TREES REQUIRED (4,915 SF/ 225 SF)

NATIVE TREES REQUIRED (75%): NATIVE TREES PROVIDED (100%): SHRUBS REQUIRED (384 LF X 5 SF/ 5 SF) SHRUBS PROVIDED NATIVE SHRUBS & GROUNDCOVER REQUIRED (75%): NATIVE SHRUBS & GROUNDCOVER PROVIDED (99%):

BUFFER AREA REQUIRED (228 LF X 5 SF) **BUFFER AREA PROVIDED** 

OFF-STREET PARKING PLANTING REQUIREMENTS:

PLANTING SF REQUIRED (6,800 SF X 20%) PLANTING SF PROVIDED TREES REQUIRED (1,742 / 125 SF) TREES PROVIDED BUFFER TREES REQUIRED (220 LF / 20')

**TOTAL TREES REQUIRED: TOTAL TREES PROVIDED:** 

**BUFFER TREES PROVIDED** 

TOTAL SHRUBS & GROUNDCOVER REQUIRED: TOTAL SHRUBS & GROUNDCOVER PROVIDED:

0-

ALL DESIGNS INDICATED IN THESE
DRAWINGS ARE THE PROPERTY OF
ANTONIAZZI ARCHITECTURE INC. NO COPIES,
TRANSMISSIONS, REPRODUCTIONS OR ELECTRONIC MANIPULATION OF ANY PORTION OF THESE DRAWINGS IN WHOLE OR IN PART ARE TO BE MADE WITHOUT THE EXPRESS WRITTEN PERMISSION OF ANTONIAZZI ARCHITECTURE INC.