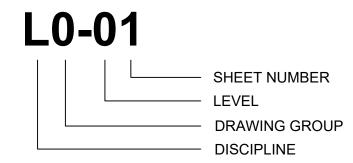

#### 1. DRAWING NUMBERING SYSTEM

THE DRAWING NUMBER FOR EACH SHEET CONSISTS OF THE FOLLOWING:

#### 2. DRAWING GROUP

LANDSCAPE DRAWINGS ARE ORGANIZED INTO THE FOLLOWING GROUPS:

- **L0** = GENERAL
- **L1** = PLANS
- **L2** = ELEVATIONS
- **L3** = SECTIONS
- **L4** = ENLARGEMENTS L5 = DETAILS
- **L6** = SCHEDULES

#### 3. SHEET NUMBER

EACH DRAWING SHEET WITHIN EACH GROUP/MULTIPLE SHALL BE NUMBERED SEQUENTIALLY FROM 01 TO 99.

#### 4. DRAWING NUMBER EXAMPLES:

**L0-01** LANDSCAPE NOTES

 $N \supset$ 

**O** –

ALL DESIGNS INDICATED IN THESE DRAWINGS ARE THE PROPERTY OF ANTONIAZZI ARCHITECTURE INC. NO COPIES, TRANSMISSIONS, REPRODUCTIONS OR ELECTRONIC MANIPULATION OF ANY ORTION OF THESE DRAWINGS IN WHOLE OR IN PART ARE TO BE MADE WITHOUT THE EXPRESS WRITTEN PERMISSION OF ANTONIAZZI ARCHITECTURE INC.