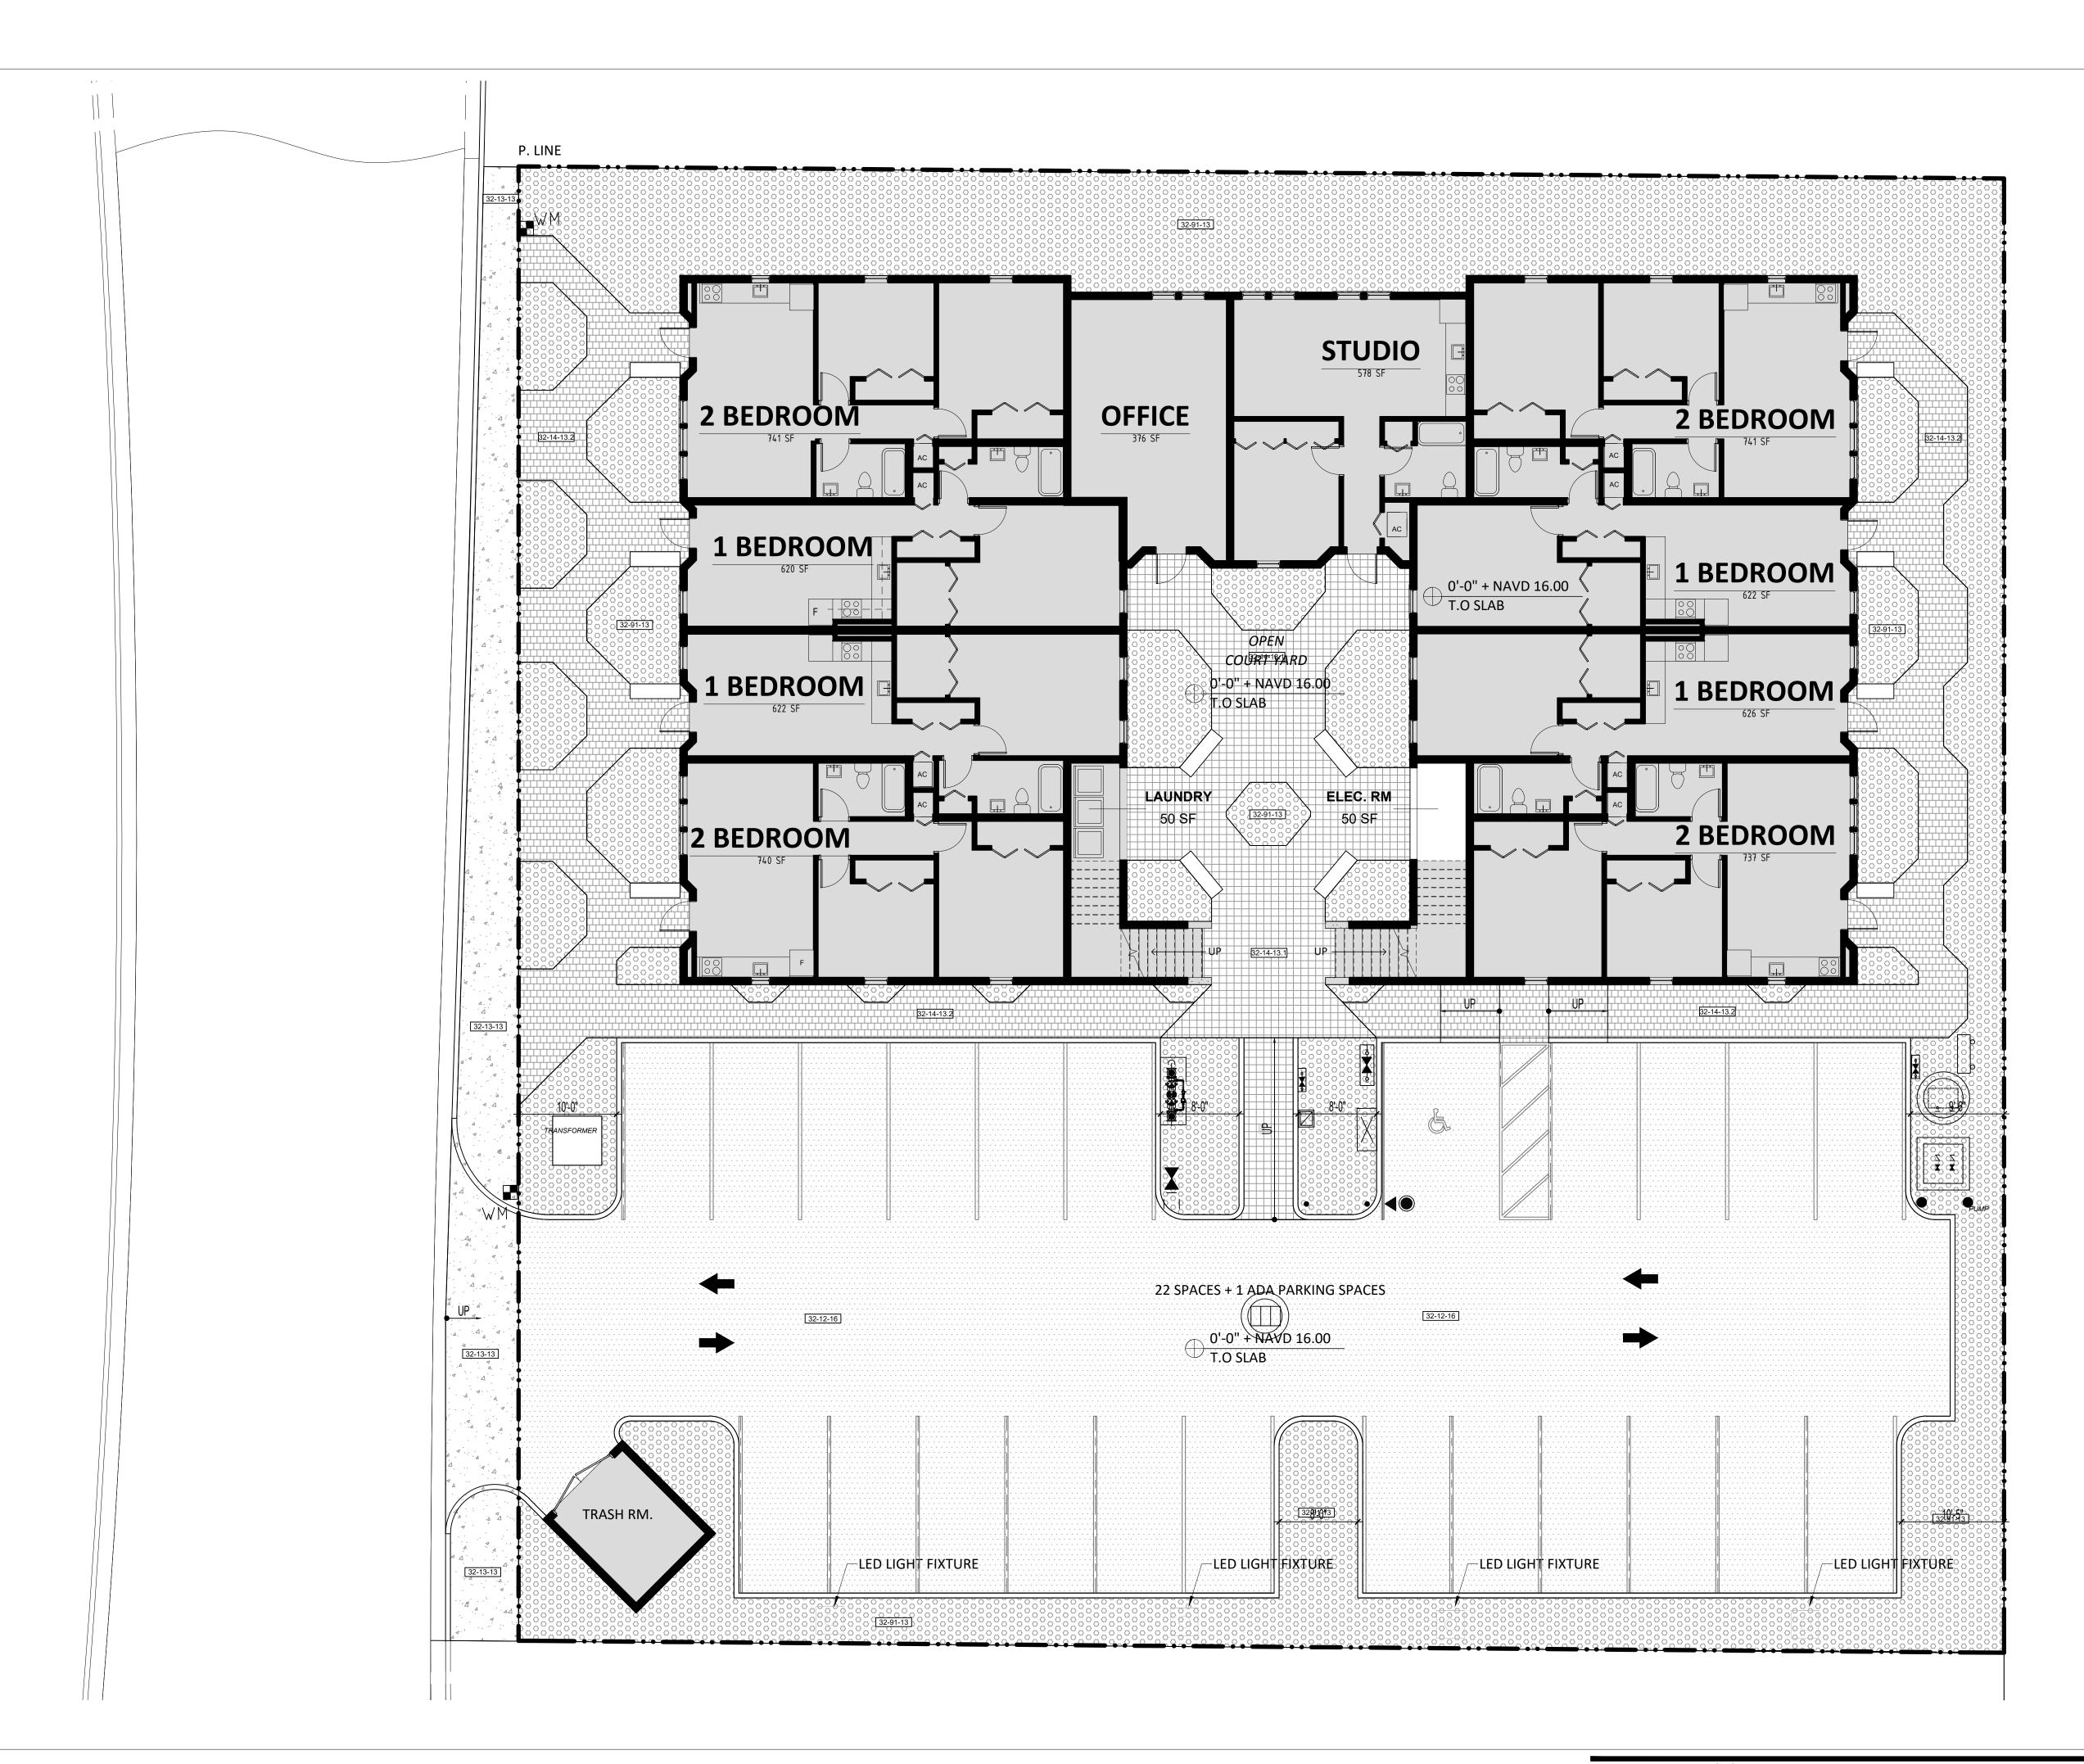

DRAWING NAME: HARDSCAPE PLAN SCALE: 1/8" = 1'-0" DATE: 09/30/2020PROJECT NUMBER: 1913

COMMISSION 01/03/2022 COMMENT

ALL DESIGNS INDICATED IN THESE
DRAWINGS ARE THE PROPERTY OF
ANTONIAZZI ARCHITECTURE INC. NO COPIES,
TRANSMISSIONS, REPRODUCTIONS OR
ELECTRONIC MANIPULATION OF ANY
PORTION OF THESE DRAWINGS IN WHOLE OR IN PART ARE TO BE MADE WITHOUT THE EXPRESS WRITTEN PERMISSION OF ANTONIAZZI ARCHITECTURE INC.