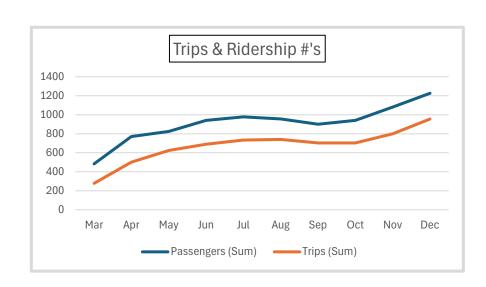

## **Total Ridership Usage**

| Ridership |       |            |  |  |  |
|-----------|-------|------------|--|--|--|
| Date      | Trips | Passengers |  |  |  |
| Mar '24   | 278   | 483        |  |  |  |
| Apr '24   | 501   | 770        |  |  |  |
| May '24   | 624   | 825        |  |  |  |
| Jun '24   | 689   | 941        |  |  |  |
| Jul '24   | 733   | 977        |  |  |  |
| Aug '24   | 740   | 956        |  |  |  |
| Sept '24  | 704   | 900        |  |  |  |
| Oct '24   | 703   | 941        |  |  |  |
| Nov '24   | 800   | 1,080      |  |  |  |
| Dec '24   | 955   | 1,226      |  |  |  |
|           |       |            |  |  |  |
| Total     | 6,727 | 9,099      |  |  |  |