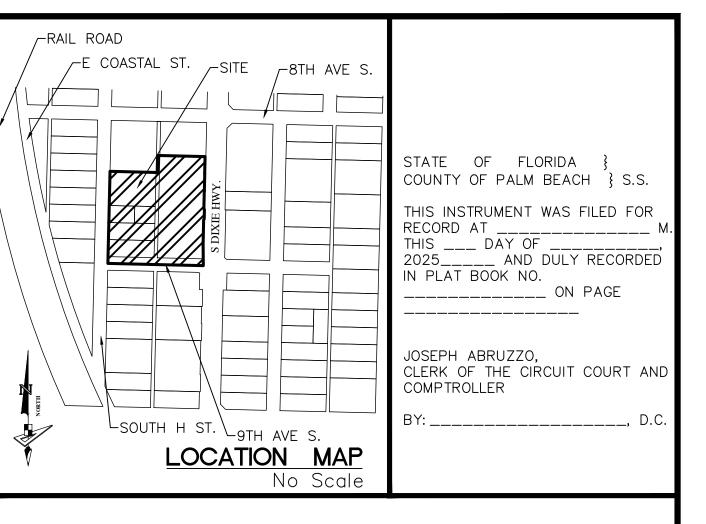

### MADISON TERRACE

BEING A REPLAT OF LOTS 1 THROUGH 5, AND PORTIONS OF LOTS 11 THROUGH 16, ALSO BEING A PORTION OF A 10 FOOT ALLEY WAY AND A PORTION OF 3RD AVENUE, BLOCK 253, THE PALM BEACH FARMS CO. PLAT NO. 2, THE TOWNSITE OF LUCERNE, PALM BEACH COUNTY, FLORIDA, ACCORDING TO THE PLAT THEREOF, AS RECORDED IN PLAT BOOK 2, PAGE 29 THROUGH 40, INCLUSIVE, OF THE PUBLIC RECORDS OF PALM BEACH COUNTY, FLORIDA, ALL LYING WITHIN SECTION 28, TOWNSHIP 44 SOUTH, RANGE 43 EAST, CITY OF LAKE WORTH BEACH, PALM BEACH COUNTY, FLORIDA.