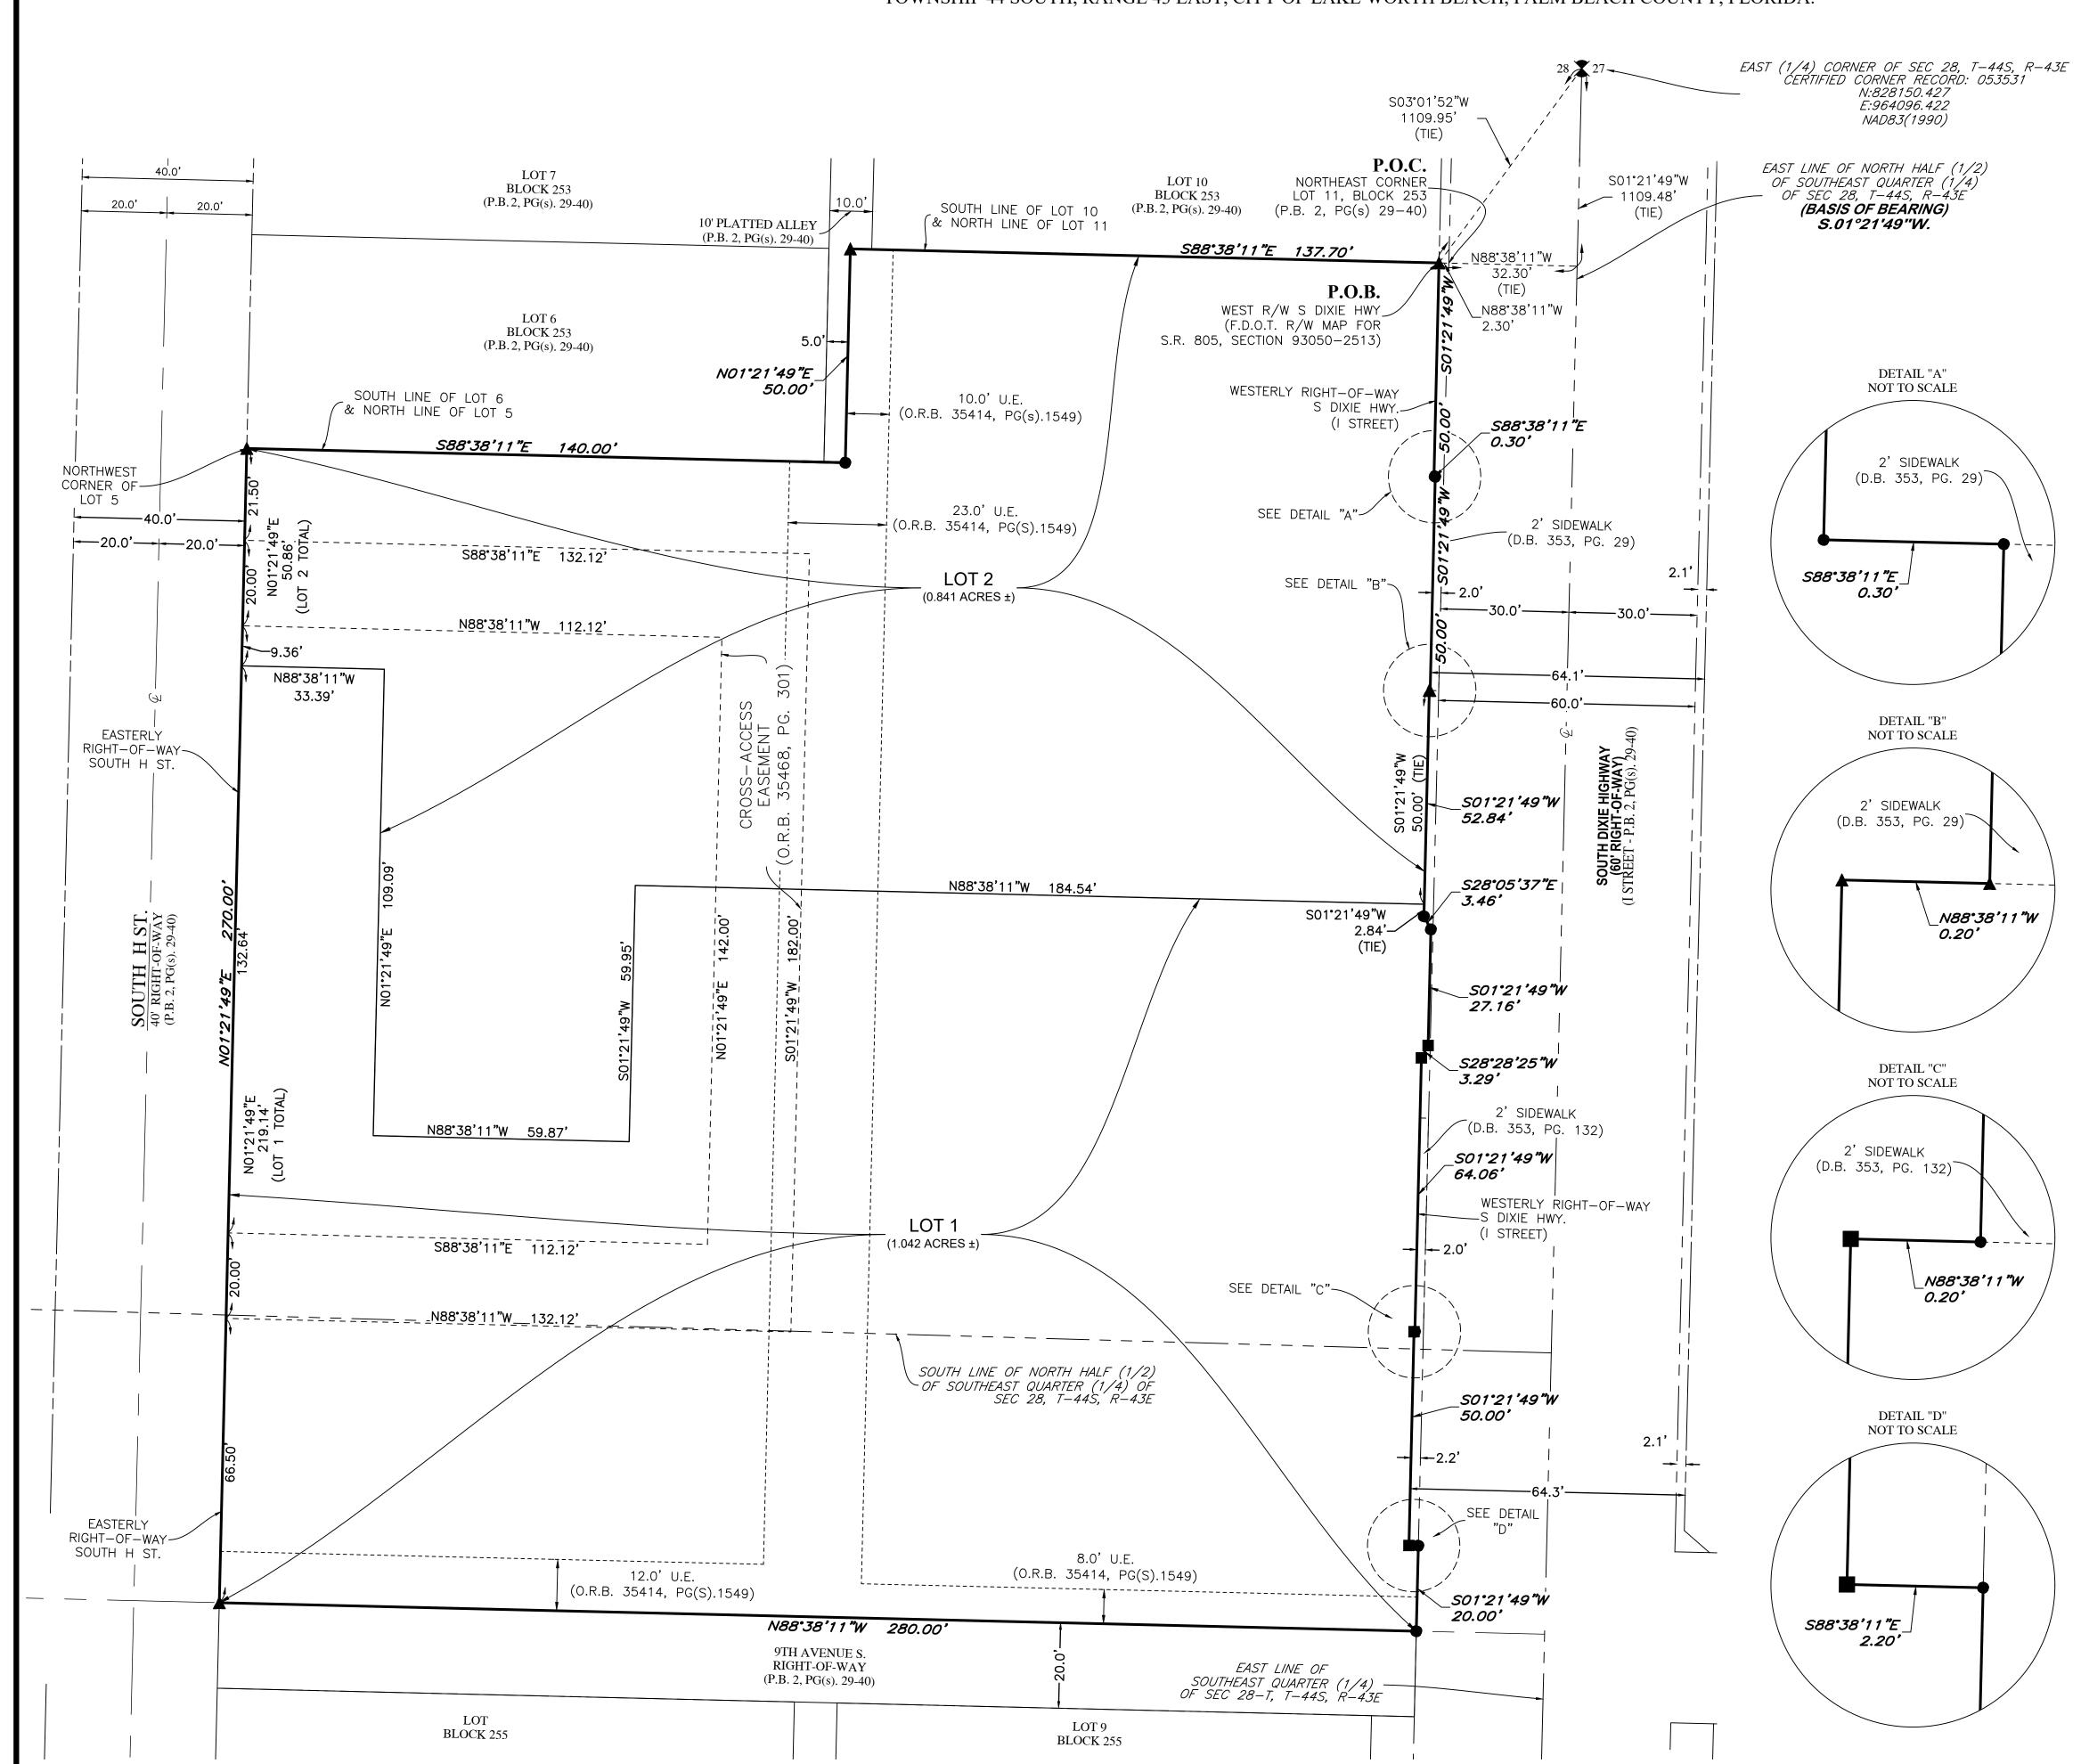

**COMMENCE** AT THE NORTHEAST CORNER OF LOT 11, BLOCK 253, THE PALM BEACH FARMS CO., PLAT NO. 2, THE TOWNSITE OF LUCERNE, (NOW KNOWN AS LAKE WORTH BEACH), ACCORDING TO THE PLAT THEREOF, AS RECORDED IN PLAT BOOK 2, PAGES 29 THROUGH 40, INCLUSIVE, OF THE PUBLIC RECORDS OF PALM BEACH COUNTY, FLORIDA; THENCE N.88°38'11"W. ALONG THE NORTH LOT LINE OF SAID LOT 11, A DISTANCE OF 2.30 FEET TO A POINT ON THE WESTERLY RIGHT-OF-WAY LINE OF I STREET (NOW KNOWN AS SOUTH DIXIE HIGHWAY) ACCORDING TO THE FLORIDA DEPARTMENT OF TRANSPORTATION RIGHT-OF-WAY MAP FOR STATE ROAD 805, SECTION 93050-2513, OF SAID PUBLIC RECORDS, SAID POINT ALSO BEING THE POINT OF BEGINNING; THENCE BY THE FOLLOWING THIRTEEN (13) COURSES BEING ALONG SAID WESTERLY RIGHT-OF-WAY OF I STREET (NOW KNOWN AS SOUTH DIXIE HIGHWAY); 1) THENCE S.01°21'49"W., DEPARTING SAID NORTH LINE, A DISTANCE OF 50.00 FEET; 2) THENCE S.88°38'11"E., A DISTANCE OF 0.30 FEET; 3) THENCE S.01°21'49"W., A DISTANCE OF 50.00 FEET; 4) THENCE N.88°38'11"W., A DISTANCE OF 0.20 FEET; 5) THENCE S.01°21'49"W., A DISTANCE OF 52.84 FEET; 6) THENCE S.28°05'37"E., A DISTANCE OF 3.46 FEET; 7) THENCE S.01°21'49"W., A DISTANCE OF 27.16 FEET; 8) THENCE S.28°28'25"W., A DISTANCE OF 3.29 FEET; 9) THENCE S.01°21'49"W., A DISTANCE OF 64.06 FEET; 10) THENCE N.88°38'11"W., A DISTANCE OF 0.20 FEET; 11) THENCE S.01°21'49"W., A DISTANCE OF 50.00 FEET; 12) THENCE S.88°38'11"E., A DISTANCE OF 2.20 FEET; 13) THENCE S.01°21'49"W., A DISTANCE OF 20.00 FEET; THENCE N.88°38'11"W. DEPARTING SAID WESTERLY RIGHT-OF-WAY LINE, A DISTANCE OF 280.00 FEET TO A POINT ON THE EASTERLY RIGHT-OF-WAY LINE OF SOUTH H STREET, OF SAID PLAT; THENCE N.01°21'49"E., ALONG SAID EASTERLY RIGHT-OF-WAY LINE, A DISTANCE OF 270.00 FEET TO THE NORTHWEST CORNER OF LOT 5, OF SAID PLAT; THENCE S.88°38'11"E., DEPARTING SAID EASTERLY RIGHT-OF-WAY LINE AND ALONG THE NORTH LINE OF SAID LOT 5 AND ITS EASTERLY EXTENSION THEREOF, A DISTANCE OF 140.00 FEET; THENCE N.01°21'49"E., A DISTANCE OF 50.00 FEET TO A POINT ON THE WESTERLY EXTENSION OF THE NORTH LINE OF SAID LOT 11; THENCE S.88°38'11"E., ALONG SAID NORTH LINE, A DISTANCE OF 137.70 FEET TO THE POINT OF BEGINNING.

TOTAL CONTAINING: 82,009 SQUARE FEET OR 1.883 ACRES, MORE OR LESS.

HAVE CAUSED THE SAME TO BE SURVEYED AND PLATTED AS SHOWN HEREON AND DO HEREBY DEDICATE AS FOLLOWS:

LOT 1, AS SHOWN HEREON, IS HEREBY RESERVED FOR MADISON TERRACE, LLC, A FLORIDA LIMITED LIABILITY COMPANY, ITS SUCCESSORS AND ASSIGNS, FOR PURPOSES CONSISTENT WITH THE ZONING REGULATIONS OF THE CITY OF LAKE WORTH BEACH, FLORIDA, AND ARE THE PERPETUAL MAINTENANCE OBLIGATION OF MADISON TERRACE, LLC, A FLORIDA LIMITED LIABILITY COMPANY, ITS SUCCESSORS AND ASSIGNS, WITHOUT RECOURSE TO THE CITY OF LAKE WORTH BEACH, FLORIDA.

LOT 2, AS SHOWN HEREON, IS HEREBY RESERVED FOR SP TRACT 4, LLC, A FLORIDA LIMITED LIABILITY COMPANY, ITS SUCCESSORS AND ASSIGNS, FOR PURPOSES CONSISTENT WITH THE ZONING REGULATIONS OF THE CITY OF LAKE WORTH BEACH, FLORIDA, AND ARE THE PERPETUAL MAINTENANCE OBLIGATION OF MADISON TERRACE, LLC, A FLORIDA LIMITED LIABILITY COMPANY, ITS SUCCESSORS AND ASSIGNS, WITHOUT RECOURSE TO THE CITY OF LAKE WORTH BEACH, FLORIDA.

5. BUILDING SETBACK LINES SHALL BE AS REQUIRED BY CURRENT CITY OF LAKE WORTH BEACH LAND DEVELOPMENT REGULATIONS.

6. BEARINGS SHOWN HEREON ARE BASED ON THE EAST LINE OF THE NORTH HALF (1/2) OF THE SOUTHEAST QUARTER (1/4) OF SECTION 28, TOWNSHIP 44 SOUTH, RANGE 43 EAST, PÁLM BEACH COUNTY, FLORIDA, HAVING A GRID BEARING OF S01°21'49"W. THE GRID BEARINGS AS SHOWN HEREON REFER TO THE STATE PLANE COORDINATE SYSTEM, NORTH AMERICAN HORIZONTAL DATUM OF 1983 (NAD 83-2011 ADJUSTMENT) FOR THE EAST ZONE OF FLORIDA

### LEGEND

P.O.C. ---- POINT OF COMMENCEMENT P.O.B. ---- POINT OF BEGINNING P.B. ---- PLAT BOOK P.B.C. ---- PALM BEACH COUNTY NAD ---- NORTH AMERICAN DATUM D.B. ---- DEED BOOK O.R./O.R.B. ---- OFFICIAL RECORDS BOOK PG./PG(s). ---- PAGE(s) S.R. ---- STATE ROAD WMT ---- WATER MANAGEMENT TRACT R.P.B. ---- ROAD PLAT BOOK P.B.C. ---- PALM BEACH COUNTY U.E. ---- UTILITY EASEMENT 0/S ---- OFFSET LB ---- LICENSED BUSINESS 12-43-40 ---- SECTION-TOWNSHIP-RANGE R/W ----- RIGHT—OF—WAY ■/PRM ---- SET PERMANENT REFERENCE MONUMENT - A 1 1/2" BRASS DISK STAMPED "PRM LB7768" IN A 4"X4" CONCRETE MONUMENT. • --- INDICATES (SIR) SET IRON ROD WITH CAP (PRM LB7768) A ---- INDICATES (SPKD) SET NAIL & DISK LB7768 -- INDICATES SECTION CORNER INDICATES QUARTER SECTION CORNER

> STATE PLANE COORDINATE NOTES: A. ALL DISTANCES ARE GROUND UNLESS OTHERWISE NOTED

- B. SCALE FACTOR= 1.0000429 C. COORDINATE SYSTEM = 1983 STATE PLANE TRANSVERSE
- MERCATOR PROJECTION D. COORDINATES SHOWN ARE GRID COORDINATES
- E. ZONE = FLORIDA EAST ZONE
- F. DATUM = NAD 83-1990 ADJUSTMENT
- G. GROUND DISTANCE X SCALE FACTOR = GRID DISTANCE
- H. LINEAR UNIT = U.S. SURVEY FEET