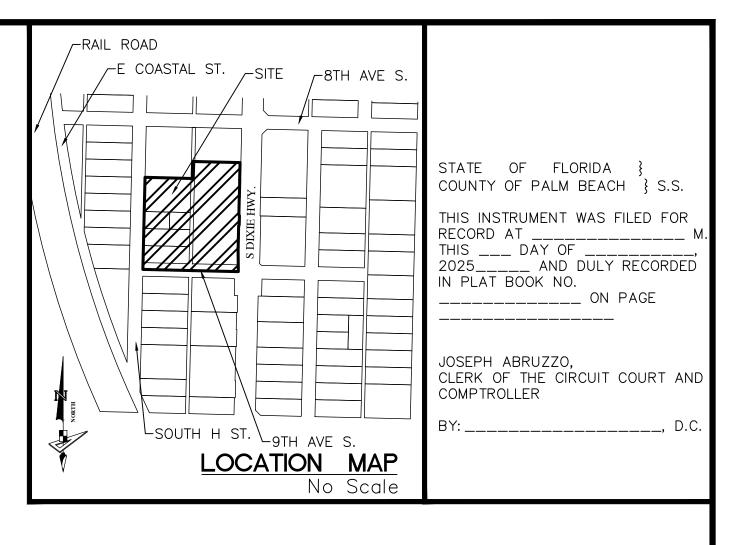

### MADISON TERRACE

BEING A REPLAT OF LOTS 1 THROUGH 5, AND PORTIONS OF LOTS 11 THROUGH 16, ALSO BEING A PORTION OF A 10 FOOT ALLEY WAY AND A PORTION OF 3RD AVENUE, BLOCK 253, THE PALM BEACH FARMS CO. PLAT NO. 2, THE TOWNSITE OF LUCERNE, PALM BEACH COUNTY, FLORIDA, ACCORDING TO THE PLAT THEREOF, AS RECORDED IN PLAT BOOK 2, PAGE 29 THROUGH 40, INCLUSIVE, OF THE PUBLIC RECORDS OF PALM BEACH COUNTY, FLORIDA, ALL LYING WITHIN SECTION 28, TOWNSHIP 44 SOUTH, RANGE 43 EAST, CITY OF LAKE WORTH BEACH, PALM BEACH COUNTY, FLORIDA.

### **DEDICATION AND RESERVATIONS**

KNOW ALL MEN BY THESE PRESENTS THAT MADISON TERRACE, LLC, A FLORIDA LIMITED LIABILITY COMPANY, AND SP TRACT 4, LLC, A FLORIDA LIMITED LIABILITY COMPANY, OWNERS OF THE LAND SHOWN HEREON AS MADISON TERRACE, BEING A REPLAT OF LOTS 1 THROUGH 5, AND PORTIONS OF LOTS 11 THROUGH 16, ALSO BEING A PORTION OF A 10 FOOT ALLEY WAY AND A PORTION OF 3RD AVENUE, BLOCK 253, THE PALM BEACH FARMS CO. PLAT NO. 2, THE TOWNSITE OF LUCERNE (NOW KNOWN AS LAKE WORTH BEACH), PALM BEACH COUNTY, FLORIDA, ACCORDING TO THE PLAT THEREOF, AS RECORDED IN PLAT BOOK 2, PAGE 29 THROUGH 40, INCLUSIVE, OF THE PUBLIC RECORDS OF PALM BEACH COUNTY, FLORIDA, LESS THE RIGHT-OF-WAY TAKING AS SHOWN ON THE FLORIDA DEPARTMENT OF TRANSPORTATION RIGHT-OF-WAY MAP STATE ROAD 805, SECTION 93050-2513, ALL LYING WITHIN SECTION 28, TOWNSHIP 44 SOUTH, RANGE 43 EAST, CITY OF LAKE WORTH BEACH, PALM BEACH COUNTY, FLORIDA, AND BEING MORE PARTICULARLY DESCRIBED AS FOLLOWS:

**COMMENCE** AT THE NORTHEAST CORNER OF LOT 11, BLOCK 253, THE PALM BEACH FARMS CO., PLAT NO. 2, THE TOWNSITE OF LUCERNE, (NOW KNOWN AS LAKE WORTH BEACH), ACCORDING TO THE PLAT THEREOF, AS RECORDED IN PLAT BOOK 2, PAGES 29 THROUGH 40, INCLUSIVE, OF THE PUBLIC RECORDS OF PALM BEACH COUNTY, FLORIDA; THENCE N.88°38'11"W. ALONG THE NORTH LOT LINE OF SAID LOT 11, A DISTANCE OF 2.30 FEET TO A POINT ON THE WESTERLY RIGHT-OF-WAY LINE OF I STREET (NOW KNOWN AS SOUTH DIXIE HIGHWAY) ACCORDING TO THE FLORIDA DEPARTMENT OF TRANSPORTATION RIGHT-OF-WAY MAP FOR STATE ROAD 805, SECTION 93050-2513, OF SAID PUBLIC RECORDS, SAID POINT ALSO BEING THE POINT OF BEGINNING; THENCE BY THE FOLLOWING THIRTEEN (13) COURSES BEING ALONG SAID WESTERLY RIGHT-OF-WAY OF I STREET (NOW KNOWN AS SOUTH DIXIE HIGHWAY); 1) THENCE S.01°21'49"W., DEPARTING SAID NORTH LINE, A DISTANCE OF 50.00 FEET; 2) THENCE S.88°38'11"E., A DISTANCE OF 0.30 FEET; 3) THENCE S.01°21'49"W., A DISTANCE OF 50.00 FEET; 4) THENCE N.88°38'11"W., A DISTANCE OF 0.20 FEET; 5) THENCE S.01°21'49"W., A DISTANCE OF 52.84 FEET; 6) THENCE S.28°05'37"E., A DISTANCE OF 3.46 FEET; 7) THENCE S.01°21'49"W., A DISTANCE OF 27.16 FEET; 8) THENCE S.28°28'25"W., A DISTANCE OF 3.29 FEET; 9) THENCE S.01°21'49"W., A DISTANCE OF 64.06 FEET; 10) THENCE N.88°38'11"W., A DISTANCE OF 0.20 FEET; 11) THENCE S.01°21'49"W., A DISTANCE OF 50.00 FEET; 12) THENCE S.88°38'11"E., A DISTANCE OF 2.20 FEET; 13) THENCE S.01°21'49"W., A DISTANCE OF 20.00 FEET; THENCE N.88°38'11"W. DEPARTING SAID WESTERLY RIGHT-OF-WAY LINE, A DISTANCE OF 280.00 FEET TO A POINT ON THE EASTERLY RIGHT-OF-WAY LINE OF SOUTH H STREET, OF SAID PLAT; THENCE N.01°21'49"E., ALONG SAID EASTERLY RIGHT-OF-WAY LINE, A DISTANCE OF 270.00 FEET TO THE NORTHWEST CORNER OF LOT 5, OF SAID PLAT; THENCE S.88°38'11"E., DEPARTING SAID EASTERLY RIGHT-OF-WAY LINE AND ALONG THE NORTH LINE OF SAID LOT 5 AND ITS EASTERLY EXTENSION THEREOF, A DISTANCE OF 140.00 FEET; THENCE N.01°21'49"E., A DISTANCE OF 50.00 FEET TO A POINT ON THE WESTERLY EXTENSION OF THE NORTH LINE OF SAID LOT 11; THENCE S.88°38'11"E., ALONG SAID NORTH LINE, A DISTANCE OF 137.70 FEET TO THE POINT OF BEGINNING.