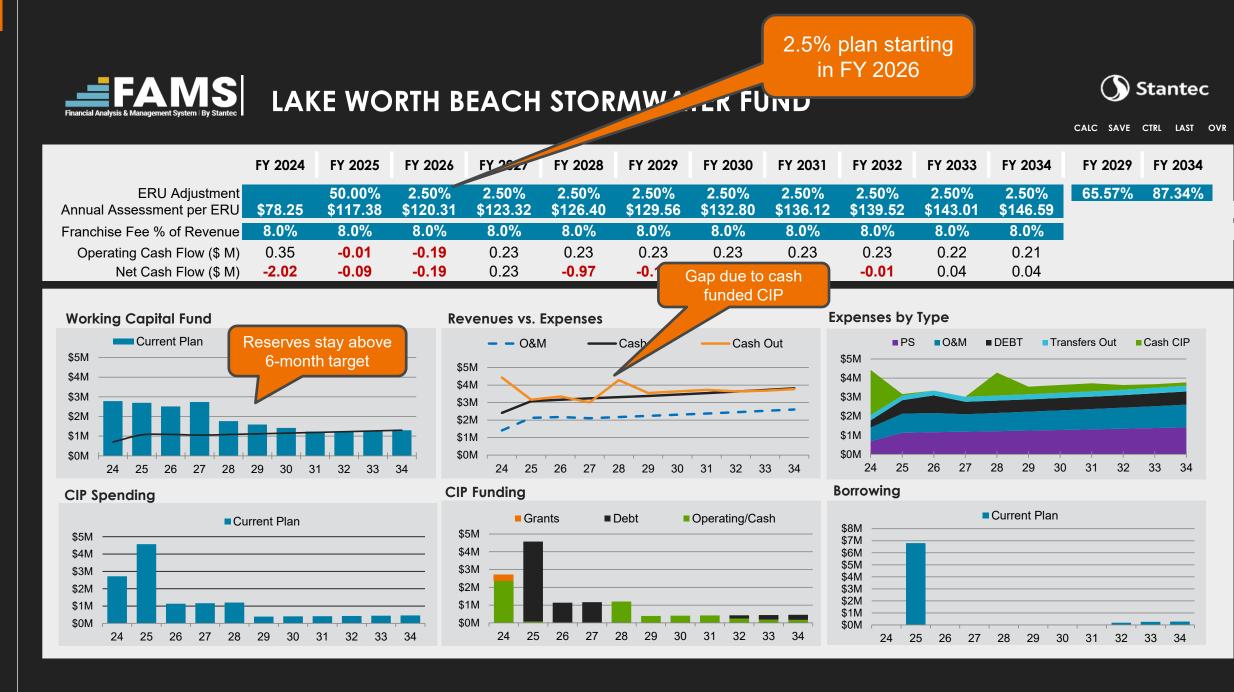

STORMWATER FUND

 $\bigcirc$ 

## FY 2024 Annual Residential Fee Comparison

| Boynton Beach*\$148.50Coral Springs\$133.87Lake Worth Beach (FY25)\$117.38Atlantis*\$115.38Delray Beach*\$113.46Palm Springs*\$97.50Boca Raton*\$91.86Jupiter\$84.72Lake Worth Beach (Current)\$78.25Palm Beach County\$66.00Deerfield Beach\$57.24 | West Palm Beach            | \$188.76 |
|-----------------------------------------------------------------------------------------------------------------------------------------------------------------------------------------------------------------------------------------------------|----------------------------|----------|
| Lake Worth Beach (FY25)\$117.38Atlantis*\$115.38Delray Beach*\$113.46Palm Springs*\$97.50Boca Raton*\$91.86Jupiter\$84.72Lake Worth Beach (Curr