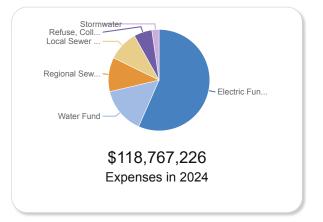

Enterprise Funds

| ТҮРЕ        | ELECTRIC<br>FUND | WATER<br>FUND | LOCAL SEWER<br>FUND | REGIONAL SEWER<br>FUND | STORMWATER<br>FUND | REFUSE<br>FUND |
|-------------|------------------|---------------|---------------------|------------------------|--------------------|----------------|
| Туре        | FY2024           | FY2024        | FY2024              | FY2024                 | FY2024             | FY2024         |
| Revenues    | \$67,742,946     | \$18,164,880  | \$11,471,466        | \$13,665,088           | \$3,518,083        | \$6,923,369    |
| Expenses    | \$66,463,184     | \$17,788,773  | \$11,365,316        | \$12,793,554           | \$3,517,702        | \$6,838,697    |
| Net Revenue | \$1,279,763      | \$376,107     | \$106,150           | \$871,534              | \$381              | \$84,672       |