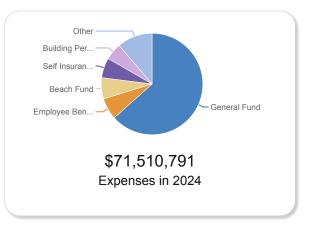

## **Benefit Fund**

• As a result of reconciliations between departments, the benefit fund now has a surplus of approximately \$84,000.

Governmental Funds

| ТҮРЕ        | GENERAL<br>FUND | BUILDING<br>FUND | BEACH<br>FUND | CODE<br>REMEDIATION | GOLF<br>FUND | INFORMATION<br>TECHNOLOGY FUND | GARAGE<br>FUND |
|-------------|-----------------|------------------|---------------|---------------------|--------------|--------------------------------|----------------|
| Туре        | FY2024          | FY2024           | FY2024        | FY2024              | FY2024       | FY2024                         | FY2024         |
| Revenues    | \$45,795,273    | \$3,920,388      | \$4,832,451   | \$205,000           | \$1,623,500  | \$2,870,257                    | \$1,224,000    |
| Expenses    | \$45,269,991    | \$3,919,306      | \$4,822,169   | \$203,000           | \$1,615,811  | \$2,870,257                    | \$1,221,865    |
| Net Revenue | \$525,282       | \$1,082          | \$10,282      | \$2,000             | \$7,689      | \$0                            | \$2,135        |