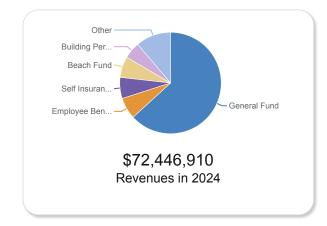

## **Benefit Fund**

• As a result of reconciliations between departments, the benefit fund now has a surplus of approximately \$84,000.

Governmental Funds

| ТҮРЕ        | GENERAL<br>FUND | BUILDING<br>FUND | BEACH<br>FUND | CODE<br>REMEDIATION | GOLF<br>FUND | INFORMATION<br>TECHNOLOGY FUND | GARAGE<br>FUND |
|-------------|-----------------|------------------|---------------|---------------------|--------------|--------------------------------|----------------|
| Туре        | FY2024          | FY2024           | FY2024        | FY2024              | FY2024       | FY2024                         | FY2024         |
| Revenues    | \$45,795,273    | \$3,920,388      | \$4,832,451   | \$205,000           | \$1,623,500  | \$2,870,257                    | \$1,224,000    |
| Expenses    | \$45,269,991    | \$3,919,306      | \$4,822,169   | \$203,000           | \$1,615,811  | \$2,870,257                    | \$1,221,865    |
| Net Revenue | \$525,282       | \$1,082          | \$10,282      | \$2,000             | \$7,689      | \$0                            | \$2,135        |