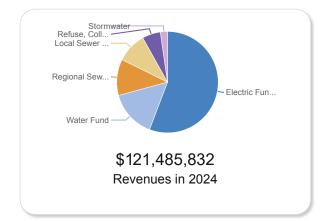

Enterprise Funds

| ТҮРЕ        | ELECTRIC<br>FUND | WATER<br>FUND | LOCAL SEWER<br>FUND | REGIONAL SEWER<br>FUND | STORMWATER<br>FUND | REFUSE<br>FUND |
|-------------|------------------|---------------|---------------------|------------------------|--------------------|----------------|
| Туре        | FY2024           | FY2024        | FY2024              | FY2024                 | FY2024             | FY2024         |
| Revenues    | \$67,742,946     | \$18,164,880  | \$11,471,466        | \$13,665,088           | \$3,518,083        | \$6,923,369    |
| Expenses    | \$66,463,184     | \$17,788,773  | \$11,365,316        | \$12,793,554           | \$3,517,702        | \$6,838,697    |
| Net Revenue | \$1,279,763      | \$376,107     | \$106,150           | \$871,534              | \$381              | \$84,672       |