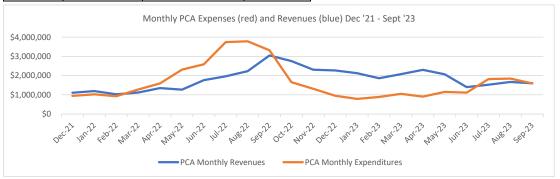

## **PCA Table & Graphs**

| Month  | PCA Monthly<br>Revenues | PCA Monthly<br>Expenditures | Difference    |
|--------|-------------------------|-----------------------------|---------------|
| Dec-21 | \$1,103,969             | \$942,601                   | \$161,368     |
| Jan-22 | \$1,194,586             | \$1,023,131                 | \$171,455     |
| Feb-22 | \$1,025,360             | \$926,824                   | \$98,536      |
| Mar-22 | \$1,119,913             | \$1,273,434                 | (\$153,521)   |
| Apr-22 | \$1,347,197             | \$1,591,498                 | (\$244,301)   |
| May-22 | \$1,266,715             | \$2,310,587                 | (\$1,043,872) |
| Jun-22 | \$1,758,533             | \$2,583,598                 | (\$825,065)   |
| Jul-22 | \$1,959,972             | \$3,743,037                 | (\$1,783,065) |
| Aug-22 | \$2,229,001             | \$3,782,608                 | (\$1,553,607) |
| Sep-22 | \$3,044,528             | \$3,315,729                 | (\$271,201)   |
| Oct-22 | \$2,754,939             | \$1,656,627                 | \$1,098,312   |
| Nov-22 | \$2,305,698             | \$1,313,150                 | \$992,548     |
| Dec-22 | \$2,267,120             | \$948,626                   | \$1,318,494   |
| Jan-23 | \$2,123,484             | \$786,317                   | \$1,337,167   |
| Feb-23 | \$1,864,011             | \$886,202                   | \$977,809     |
| Mar-23 | \$2,074,694             | \$1,047,496                 | \$1,027,198   |
| Apr-23 | \$2,295,461             | \$908,816                   | \$1,386,645   |
| May-23 | \$2,064,788             | \$1,146,676                 | \$918,112     |
| Jun-23 | \$1,398,725             | \$1,109,974                 | \$288,751     |
| Jul-23 | \$1,522,057             | \$1,817,096                 | (\$295,039)   |
| Aug-23 | \$1,667,765             | \$1,843,451                 | (\$175,686)   |
| Sep-23 | \$1,599,657             | \$1,592,772                 | \$6,885       |
| TOTALS | \$39,988,173            | \$36,550,250                | \$3,437,923   |
|        |                         |                             |               |