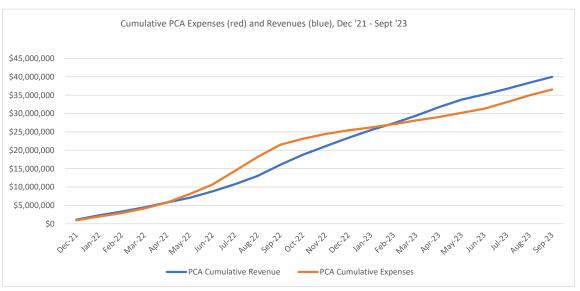

|                 |                 | Monthly    |
|-----------------|-----------------|------------|
| DCA Commulation | DCA Commulation | MWhs       |
| PCA Cumulative  | PCA Cumulative  | Purchased  |
| Revenue         | Expenses        | (PCA ONLY) |
| \$1,103,969     | \$942,601       | 19,587     |
| \$2,298,555     | \$1,965,732     | 19,302     |
| \$3,323,915     | \$2,892,556     | 15,861     |
| \$4,443,828     | \$4,165,990     | 21,660     |
| \$5,791,025     | \$5,757,488     | 22,861     |
| \$7,057,740     | \$8,068,075     | 29,099     |
| \$8,816,273     | \$10,651,673    | 31,937     |
| \$10,776,245    | \$14,394,710    | 37,470     |
| \$13,005,246    | \$18,177,318    | 38,288     |
| \$16,049,774    | \$21,493,047    | 38,962     |
| \$18,804,713    | \$23,149,674    | 27,425     |
| \$21,110,411    | \$24,462,824    | 24,219     |
| \$23,377,531    | \$25,411,450    | 18,541     |
| \$25,501,015    | \$26,197,767    | 16,911     |
| \$27,365,026    | \$27,083,969    | 21,664     |
| \$29,439,720    | \$28,131,465    | 27,129     |
| \$31,735,181    | \$29,040,281    | 24,704     |
| \$33,799,969    | \$30,186,957    | 28,376     |
| \$35,198,694    | \$31,296,931    | 31,029     |
| \$36,720,751    | \$33,114,027    | 37,905     |
| \$38,388,517    | \$34,957,478    | 38,244     |
| \$39,988,173    | \$36,550,250    | 32,234     |