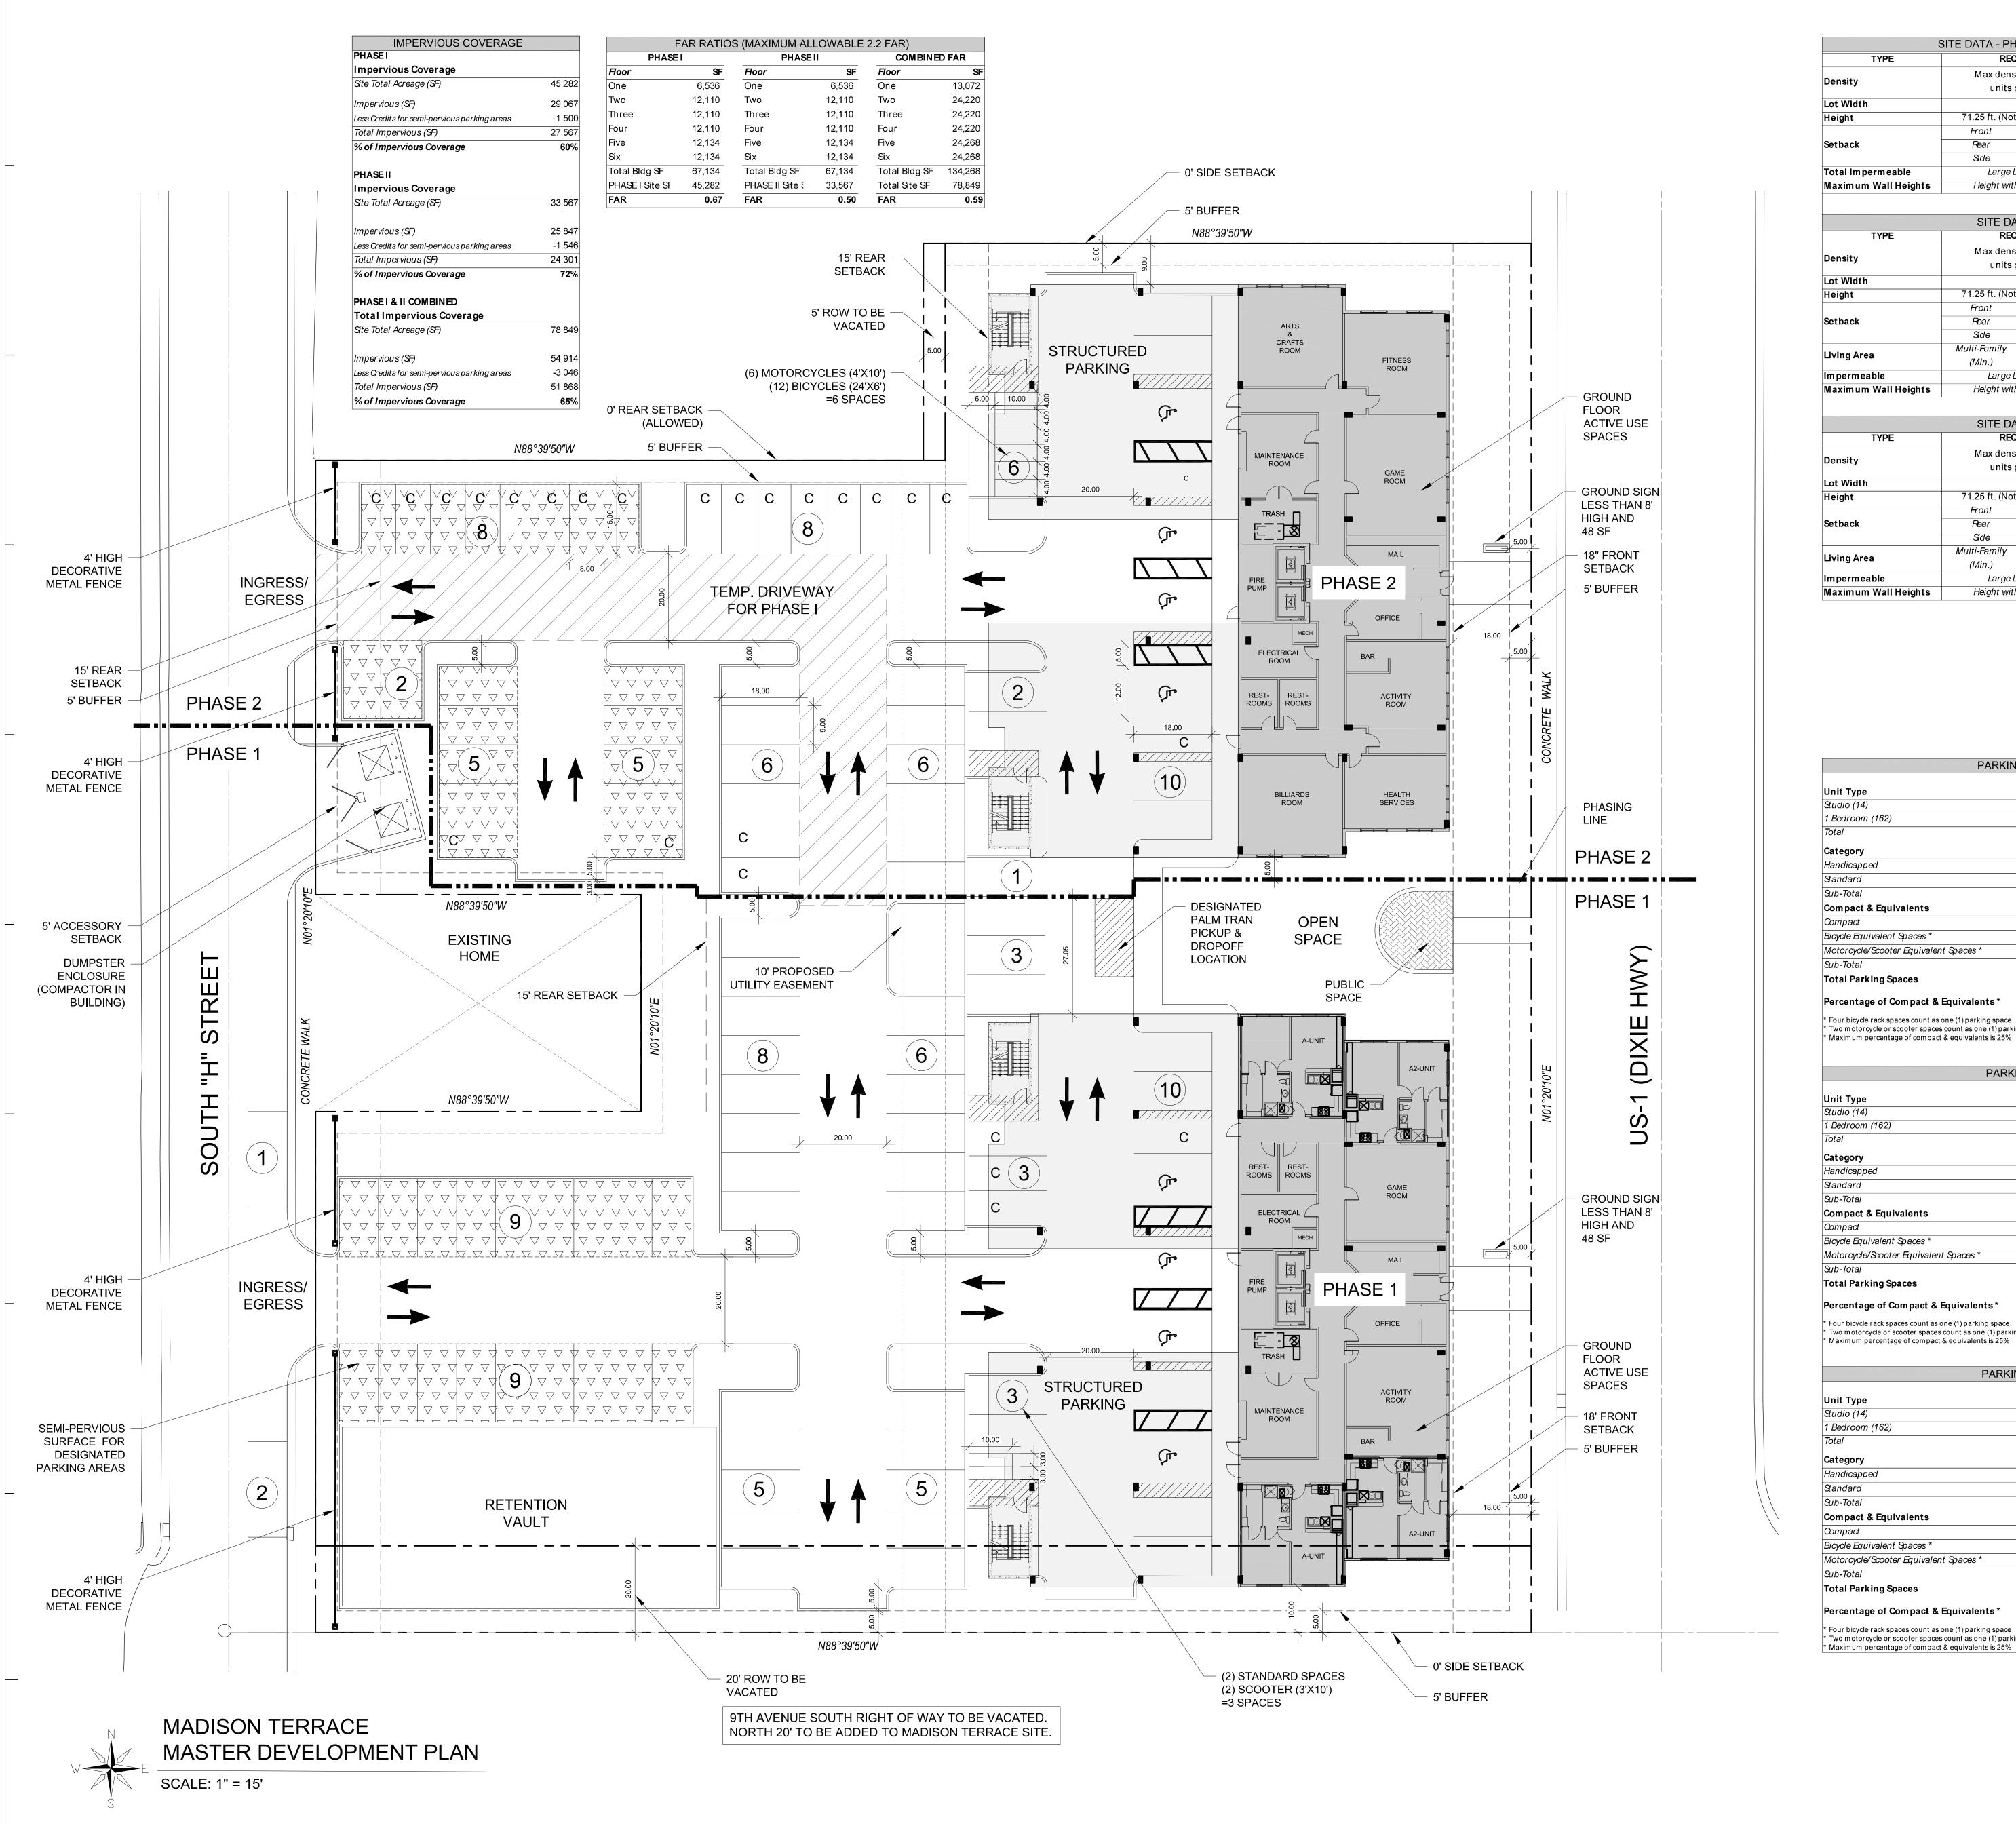

| 3                    | SITE DATA - PHA                                 | ASE-I & II C  | OMBINED          |                            |
|----------------------|-------------------------------------------------|---------------|------------------|----------------------------|
| TYPE                 | REQUIREMENT                                     |               |                  | PROPOSED                   |
| Density              | Max density 97.75 dwelling units per gross acre |               |                  | Max Density 176            |
| Lot Width            | ,                                               | 100 ft.       | 320 ft.          |                            |
| Height               | 71.25 ft. (Not t                                | o exceed 6    | Stories)         | Building I & II: 6 Stories |
|                      | Front                                           | 10 ft. min.   |                  | 18 ft.                     |
| Setback              | Rear                                            | 15 ft.        | min.             | 15 ft.                     |
|                      | Side                                            | 0 ft. min.    |                  | O ft.                      |
| Total Impermeable    | Large Lo                                        | ot 65%        |                  | 65%                        |
| Maximum Wall Heights | Height with                                     | h SBIP 45 ft. |                  | 68 ft.                     |
|                      |                                                 |               |                  |                            |
|                      | SITE DA                                         | ra - Phasi    | ΕI               |                            |
| TYPE                 | REQUIREMENT                                     |               |                  | PROPOSED                   |
| Density              | Max density 97.75 dwelling units per gross acre |               | Max Density 87.5 |                            |
| Lot Width            | 100 ft.                                         |               |                  | 174 ft.                    |
| Height               | 71.25 ft. (Not to exceed 6 Stories)             |               |                  | Building I & II: 6 Stories |
|                      | Front                                           | 10 ft.        | min.             | 18 ft.                     |
| Setback              | Rear                                            | 15 ft.        | min.             | 15 ft.                     |

| lm perm eable                                                                                                                                                                                                                                                                                                    | Large Lo                                                                                                                                                                                            | t                    | 65%                 | 60.0%                      |  |
|------------------------------------------------------------------------------------------------------------------------------------------------------------------------------------------------------------------------------------------------------------------------------------------------------------------|-----------------------------------------------------------------------------------------------------------------------------------------------------------------------------------------------------|----------------------|---------------------|----------------------------|--|
| Maximum Wall Heights                                                                                                                                                                                                                                                                                             | Height with                                                                                                                                                                                         | SBIP                 | 45 ft.              | 68 ft.                     |  |
|                                                                                                                                                                                                                                                                                                                  |                                                                                                                                                                                                     |                      |                     |                            |  |
|                                                                                                                                                                                                                                                                                                                  | SITE DAT                                                                                                                                                                                            | TA - PHAS            | EII                 |                            |  |
| TYPE                                                                                                                                                                                                                                                                                                             | REQUIREMENT                                                                                                                                                                                         |                      |                     | PROPOSED                   |  |
| Density                                                                                                                                                                                                                                                                                                          | Max density 97.75 dwelling                                                                                                                                                                          |                      |                     | Max Density 110.3          |  |
| Density                                                                                                                                                                                                                                                                                                          | SITE DATA - PHASE  REQUIREMENT  Max density 97.75 dwelli  units per gross acre  100 ft.  71.25 ft. (Not to exceed 6 St  Front 10 ft. r  Rear 15 ft. r  Side 0 ft. m  Multi-Family (Min.)  Large Lot | е                    | WIGA Delibity 110.5 |                            |  |
| Lot Width                                                                                                                                                                                                                                                                                                        | 100 ft.                                                                                                                                                                                             |                      |                     | 146 ft.                    |  |
| Height                                                                                                                                                                                                                                                                                                           | 71.25 ft. (Not t                                                                                                                                                                                    | to exceed 6 Stories) |                     | Building I & II: 6 Stories |  |
| Height<br>Setback                                                                                                                                                                                                                                                                                                | Front                                                                                                                                                                                               | 10 ft. min.          |                     | 18 ft.                     |  |
|                                                                                                                                                                                                                                                                                                                  | Rear                                                                                                                                                                                                | 15 ft. min.          |                     | 15 ft.                     |  |
|                                                                                                                                                                                                                                                                                                                  | Side                                                                                                                                                                                                | 0 ft.                | min.                | 0 ft.                      |  |
| Lot Width         100 ft.           Height         71.25 ft. (Not to exceed 6 Stories)         Building           Front         10 ft. min.           Setback         Rear         15 ft. min.           Side         0 ft. min.           Living Area         Multi-Family (Min.)         1 Bdrm         600 SF | Multi-Family                                                                                                                                                                                        | 1 Bdrm               | 600 SE              | 576                        |  |
|                                                                                                                                                                                                                                                                                                                  |                                                                                                                                                                                                     |                      |                     |                            |  |
| Impermeable                                                                                                                                                                                                                                                                                                      | Large Lot                                                                                                                                                                                           |                      | 65%                 | 72%                        |  |
| Maximum Wall Heights                                                                                                                                                                                                                                                                                             | Height with                                                                                                                                                                                         | SBIP                 | 45 ft.              | 68 ft.                     |  |
|                                                                                                                                                                                                                                                                                                                  |                                                                                                                                                                                                     |                      |                     |                            |  |

0 ft. min.

Efficiency 400 SF

1 Bdrm 600 SF

Oft.

430

Side

Multi-Family

(Min.)

| PARKING - COM                                                                                                                                                                    | 1BINED                                |          |      |
|----------------------------------------------------------------------------------------------------------------------------------------------------------------------------------|---------------------------------------|----------|------|
| Unit Type                                                                                                                                                                        | Affordable Housing<br>Min Requirement | Required | Prop |
| Studio (14)                                                                                                                                                                      | 1                                     | 8        | 4    |
| 1 Bedroom (162)                                                                                                                                                                  | 1                                     | 168      | 11   |
| Total                                                                                                                                                                            |                                       | 176      | 12   |
| Category                                                                                                                                                                         | Qty                                   |          |      |
| Handicapped                                                                                                                                                                      | 8                                     |          |      |
| Standard                                                                                                                                                                         | 82                                    |          |      |
| Sub-Total                                                                                                                                                                        | 90                                    |          |      |
| Compact & Equivalents                                                                                                                                                            |                                       |          |      |
| Compact                                                                                                                                                                          | 26                                    |          |      |
| Bicycle Equivalent Spaces *                                                                                                                                                      | 3                                     |          |      |
| Motorcycle/Scooter Equivalent Spaces *                                                                                                                                           | 4                                     |          |      |
| Sub-Total                                                                                                                                                                        | 33                                    |          |      |
| Total Parking Spaces                                                                                                                                                             | 123                                   |          |      |
| Percentage of Compact & Equivalents*                                                                                                                                             | 26.8%                                 |          |      |
| * Four bicycle rack spaces count as one (1) parking space * Two motorcycle or scooter spaces count as one (1) parking space * Maximum percentage of compact & equivalents is 25% |                                       |          |      |

| Unit Type                                                                                                                                                                          | Affordable Housing<br>Min Requirement | Required | Proposed |
|------------------------------------------------------------------------------------------------------------------------------------------------------------------------------------|---------------------------------------|----------|----------|
| Studio (14)                                                                                                                                                                        | 1                                     | 8        | 4        |
| 1 Bedroom (162)                                                                                                                                                                    | 1                                     | 83       | 60       |
| Total                                                                                                                                                                              |                                       | 91       | 64       |
| Category                                                                                                                                                                           | Qty                                   |          |          |
| Handicapped                                                                                                                                                                        | 4                                     |          |          |
| Standard                                                                                                                                                                           | 55                                    |          |          |
| Sub-Total                                                                                                                                                                          | 59                                    | J        |          |
| Compact & Equivalents                                                                                                                                                              |                                       |          |          |
| Compact                                                                                                                                                                            | 4                                     |          |          |
| Bicycle Equivalent Spaces *                                                                                                                                                        | 0                                     |          |          |
| Motorcycle/Scooter Equivalent Spaces *                                                                                                                                             | 1                                     | -        |          |
| Sub-Total                                                                                                                                                                          | 5                                     | _        |          |
| Total Parking Spaces                                                                                                                                                               | 64                                    | -        |          |
| Percentage of Compact & Equivalents*                                                                                                                                               | 7.8%                                  |          |          |
| Four bicycle rack spaces count as one (1) parking space     Two motorcycle or scooter spaces count as one (1) parking space     Maximum percentage of compact & equivalents is 25% |                                       |          |          |

PARKING - PHASE I

| PARKING                                                                                                                        | - PHASE II                            |          |          |
|--------------------------------------------------------------------------------------------------------------------------------|---------------------------------------|----------|----------|
| Unit Type                                                                                                                      | Affordable Housing<br>Min Requirement | Required | Proposed |
| Studio (14)                                                                                                                    | 1                                     | 0        | 0        |
| 1 Bedroom (162)                                                                                                                | 1                                     | 85       | 59       |
| Total                                                                                                                          |                                       | 85       | 59       |
| Category                                                                                                                       | Qty                                   |          |          |
| Handicapped                                                                                                                    | 4                                     |          |          |
| Sandard                                                                                                                        | 27                                    | -        |          |
| Sub-Total                                                                                                                      | 31                                    | J        |          |
| Compact & Equivalents                                                                                                          |                                       |          |          |
| Compact                                                                                                                        | 22                                    |          |          |
| Bicycle Equivalent Spaces *                                                                                                    | 3                                     | -        |          |
| Motorcycle/Scooter Equivalent Spaces *                                                                                         | 3                                     | -        |          |
| Sub-Total                                                                                                                      | 28                                    | 1        |          |
| Total Parking Spaces                                                                                                           | 59                                    | -        |          |
| Percentage of Compact & Equivalents*                                                                                           | 47.5%                                 |          |          |
| * Four bicycle rack spaces count as one (1) parking space  * Two motorcycle or scooter spaces count as one (1) parking spaces. | pace                                  |          |          |

AA26004029 1007 CHATHAM BREAK ST. ORLANDO, FL. 32828 PHONE:407-759-8822 DM@DMARCHS.COM

**ISSUE HISTORY** URBAN PLANNED DEVELOPMENT 5/24/23 **REVISION HISTORY** CITY COMMENTS

> MADISON TERRACE

MASTER DEVELOPMENT PLAN

Project number 23-22 Date Drawn by Checked by

A110

DAVID A. MALLORY FLORIDA LICENSE - AR100561

COMBINED (PHASE I & PHASE II)
51,868 / 78,849 = 65% (NEEDS TO BE 65% OR LESS)