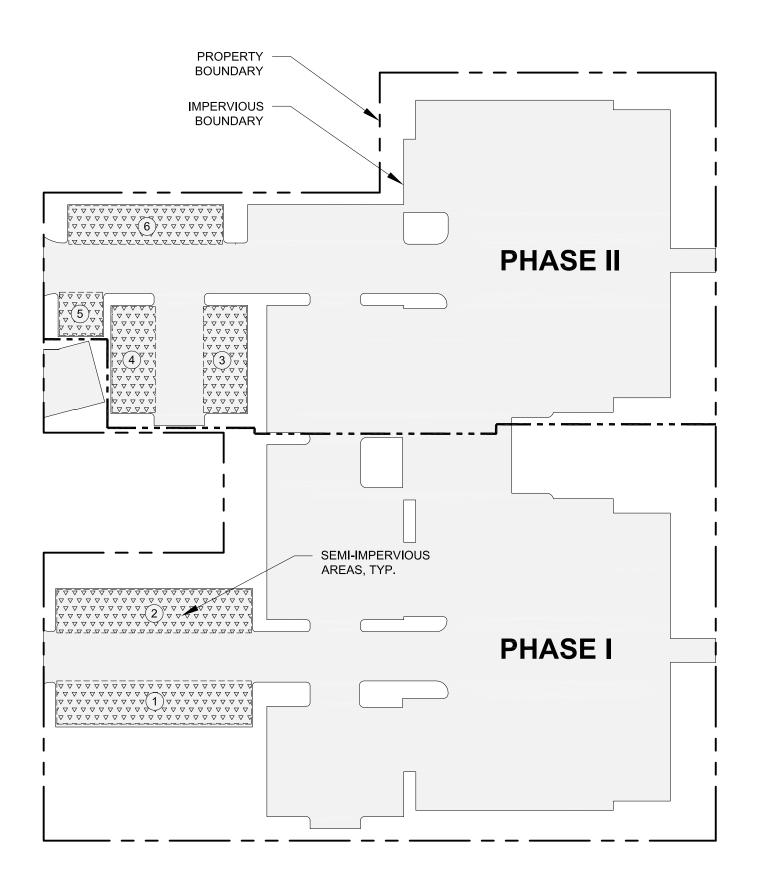

### PHASE II

**PROPERTY: 33,567 SF** 

**TOTAL IMPERVIOUS BEFORE CREDITS: 25,847 SF** 

### CREDITS:

SEMI-PERVIOUS PARKING AREAS PARKING AREA 3 = 832 SF PARKING AREA 4 = 832 SF PARKING AREA 5 = 364 SF PARKING AREA 6 = 1,064 SF TOTAL = 3,092 SF 3,092 SF X .50 = 1,546 SF CREDIT

# FINAL CALCULATION:

25,847 SF (GROSS IMPERVIOUS)
- 1,546 SF (CREDITS FOR SEMI-PERVIOUS)

24,301 SF (TOTAL NET IMPERVIOUS)

24,301 SF / 33,567 = 72%

## PHASE I

**PROPERTY: 45,282 SF** 

**TOTAL IMPERVIOUS BEFORE CREDITS: 29,067 SF** 

### CREDITS:

SEMI-PERVIOUS PARKING AREAS PARKING AREA 1 = 1,500 SF PARKING AREA 2 = 1,500 SF TOTAL = 3,000 SF 3,000 SF X .50 = 1,500 SF CREDIT

FINAL CALCULATION:

29,067 SF (GROSS IMPERVIOUS)

- 1,500 SF (CREDITS FOR SEMI-PERVIOUS) 27,567 SF (TOTAL NET IMPERVIOUS)

27,567 / 45,282 = 60%