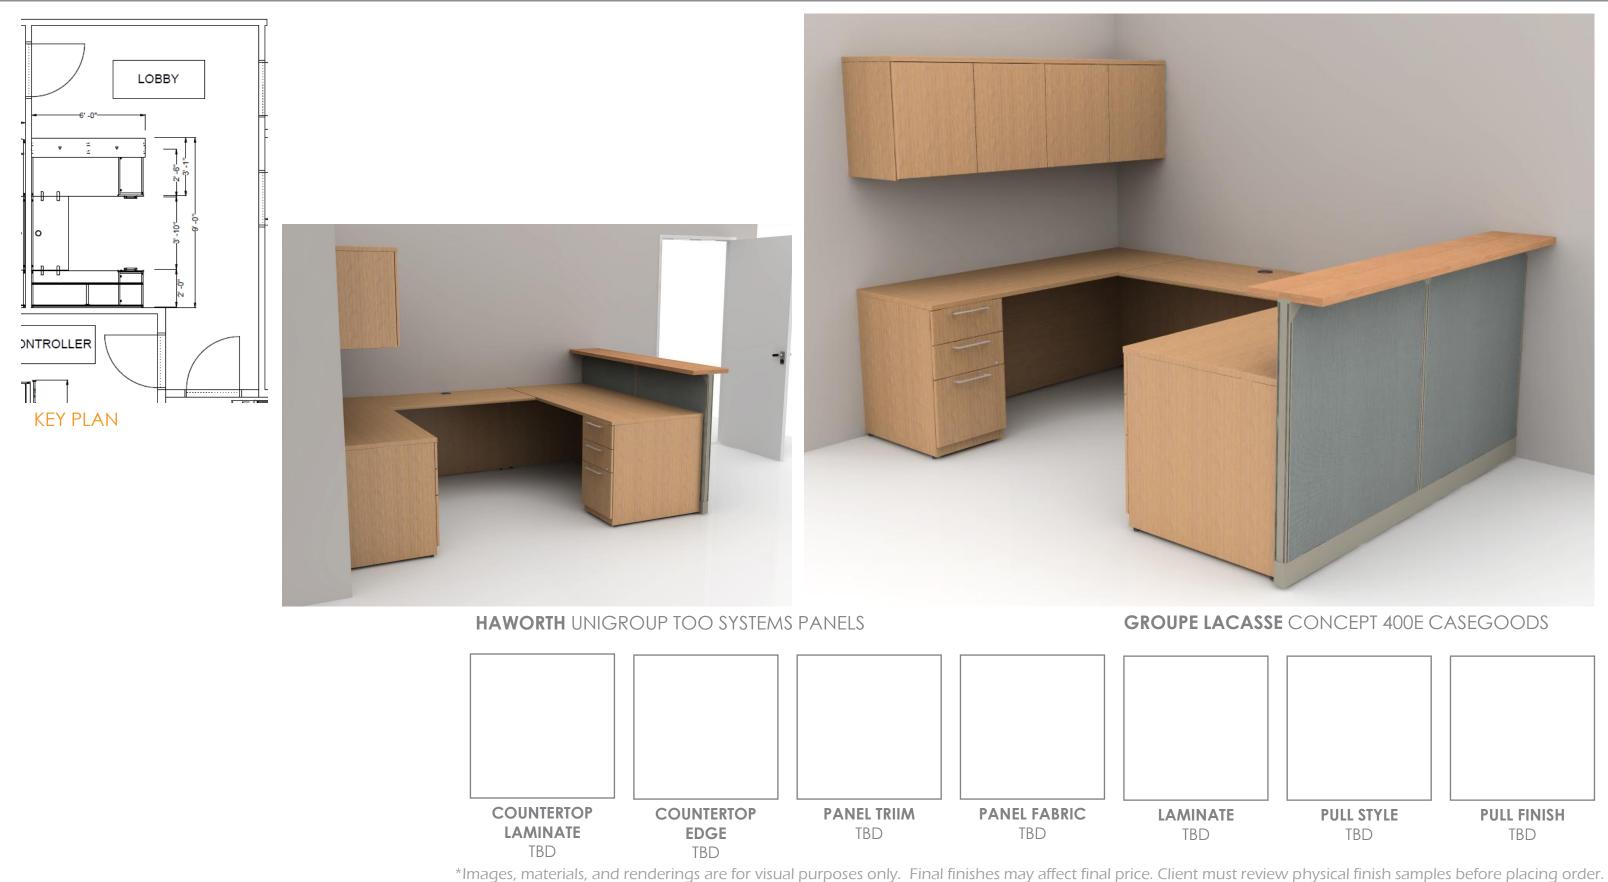

### HAWORTH UNIGROUP TOO SYSTEMS PANELS GROUPE LACASSE CONCEPT 400E CASEGOODS

\*Images, materials, and renderings are for visual purposes only. Final finishes may affect final price. Client must review physical finish samples before placing order.

#### CITY OF LAKE WORTH BEACH – FINANCE DEPT.