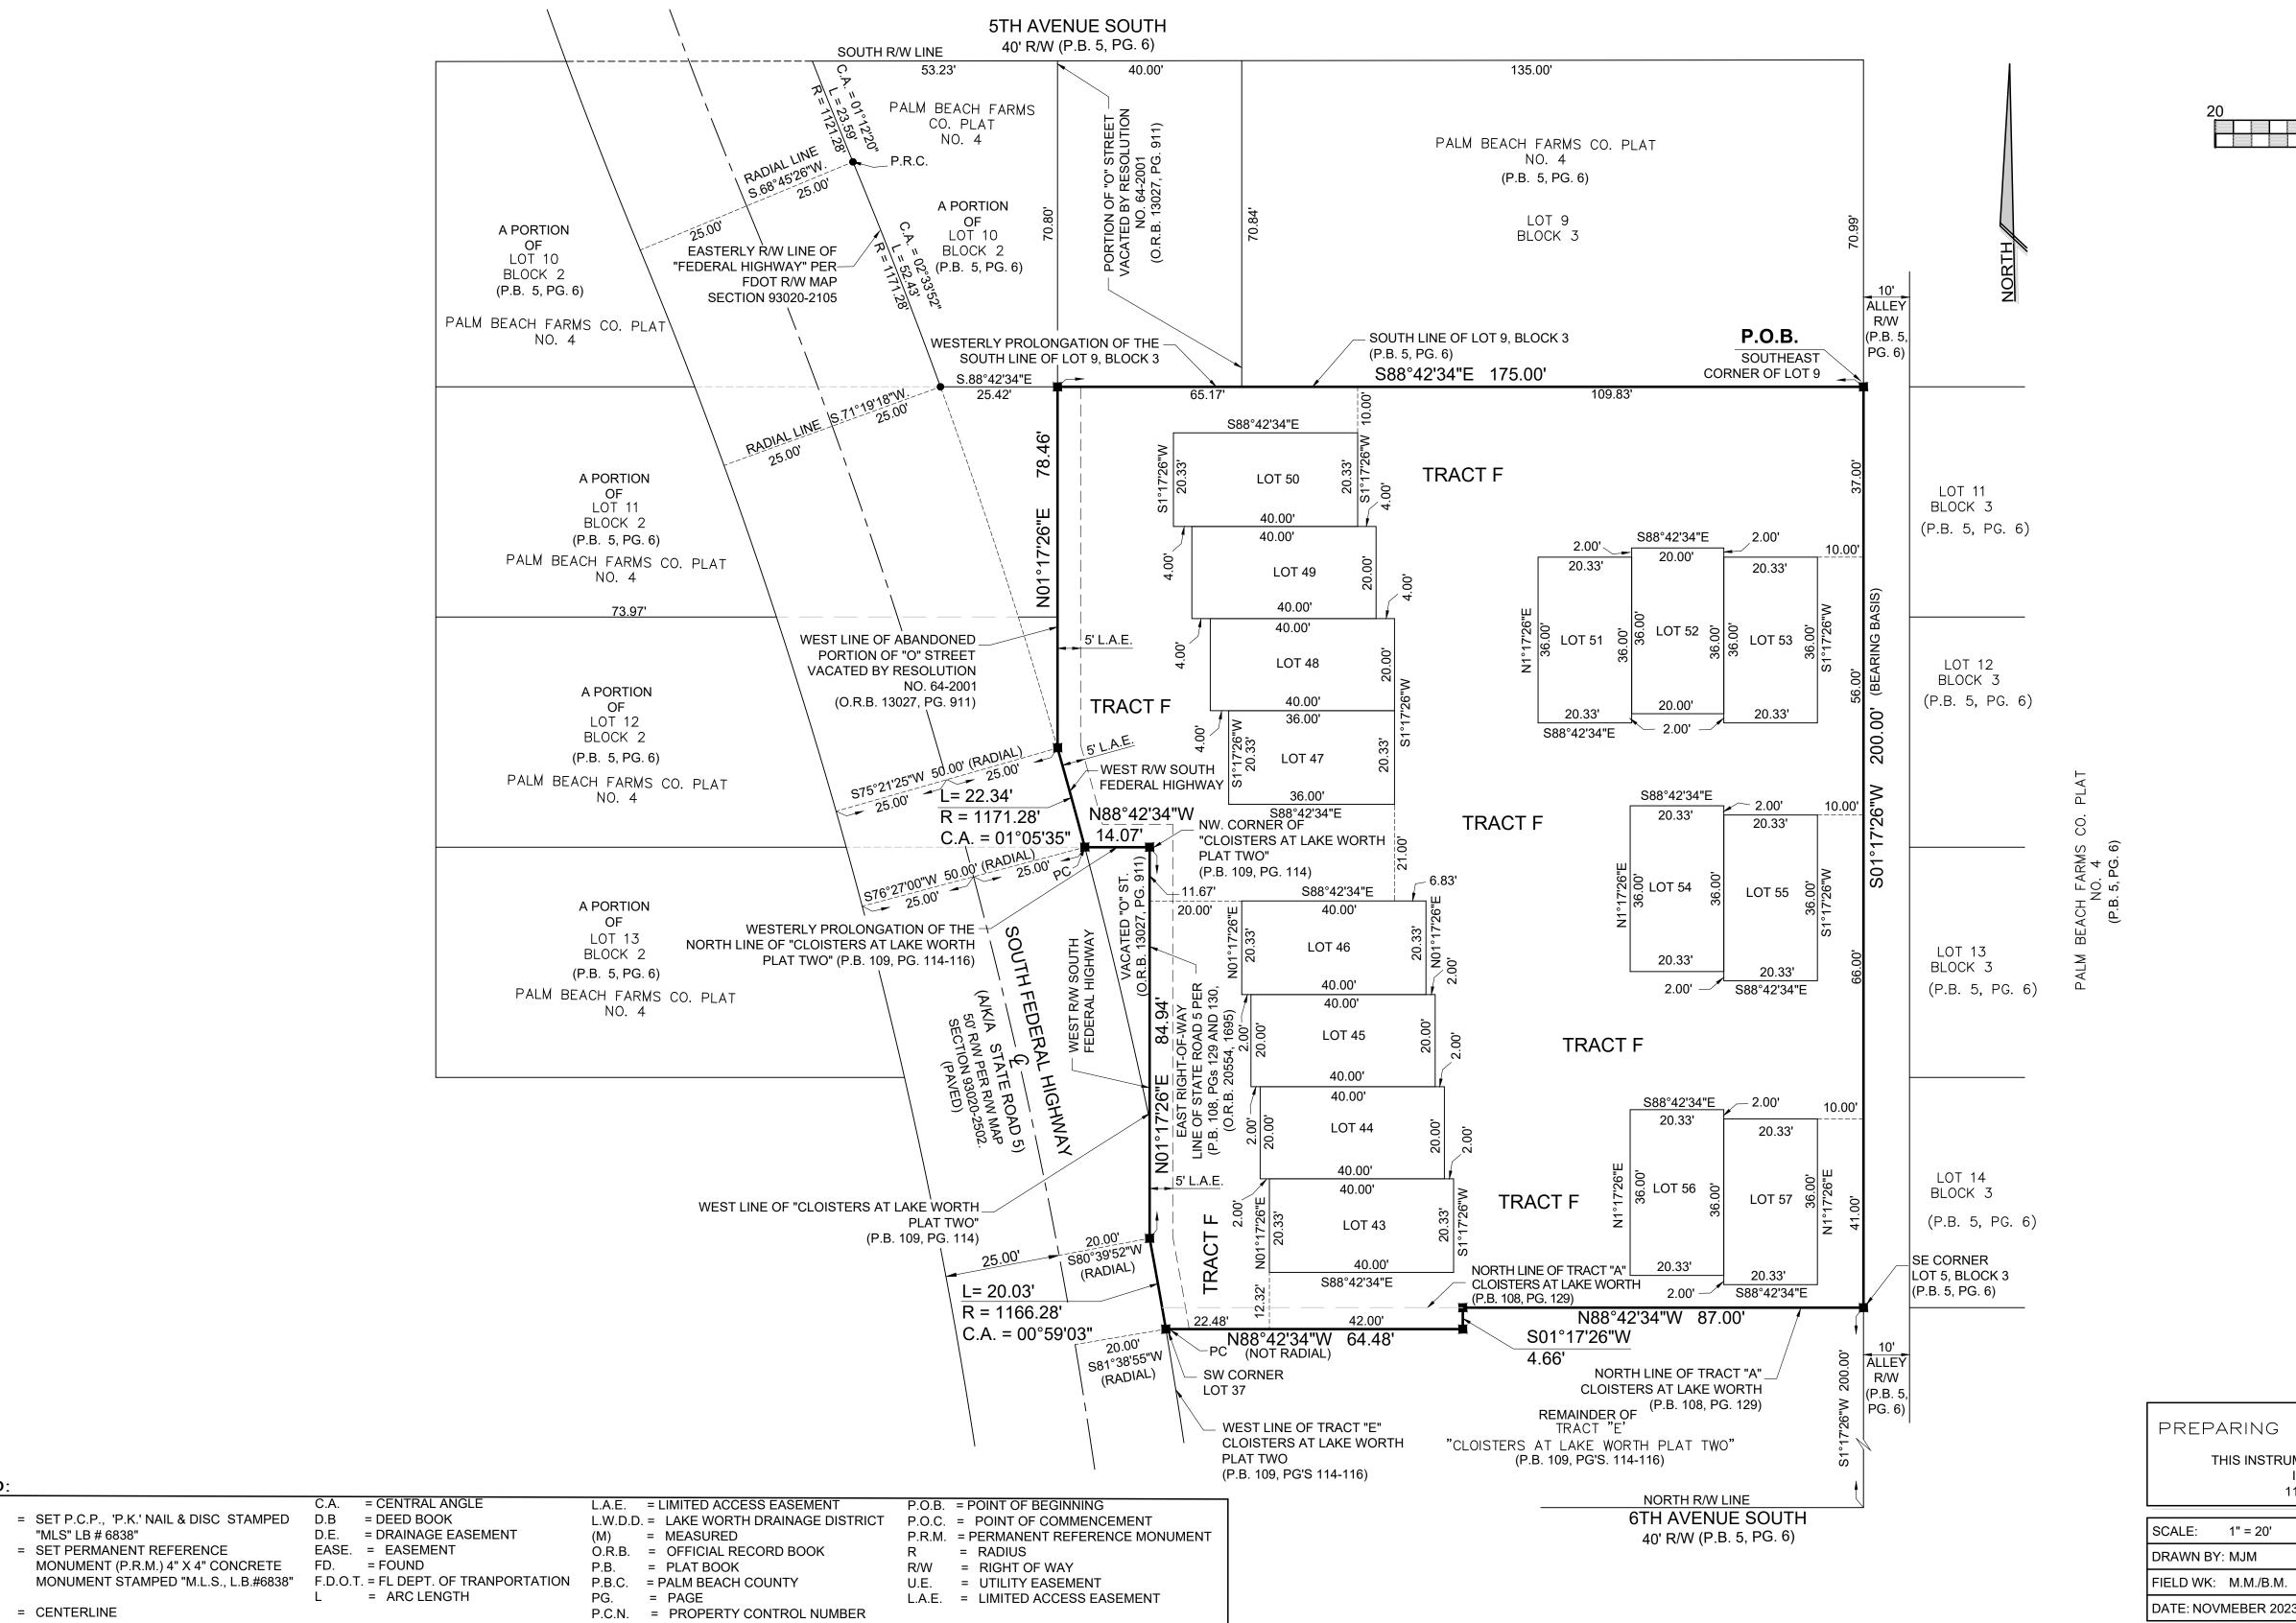

BEGINNING AT THE SOUTHEAST CORNER OF LOT 9, BLOCK 3, SAID PALM BEACH FARMS COMPANY PLAT NO. 4; THENCE S 01°17'26" W, ALONG THE SOUTHERLY PROLONGATION OF THE EAST LINE OF LOT 9 AND THE WEST LINE OF THE 10 FOOT WIDE ALLEY RIGHT OF WAY SAID THE PALM BEACH FARMS COMPANY PLAT NO. 4, ADDITION NO. 1, TOWN OF LAKE WORTH, A DISTANCE OF 200.00 FEET TO THE NORTH LINE OF TRACT "A", CLOISTERS AT LAKE WORTH, ACCORDING TO THE PLAT THEREOF, AS RECORDED IN PLAT BOOK 108, PAGE 129, SAID PUBLIC RECORDS; THENCE N 88°42'34" W, ALONG SAID NORTH LINE, A DISTANCE OF 87.00 FEET; THENCE S 01°17'26" W, A DISTANCE OF 4.66 FEET; THENCE N 88°42'34" W , A DISTANCE OF 64.48 FEET TO THE POINT OF CURVATURE OF A CURVE, CONCAVE TO THE SOUTHWEST, HAVING FOR ITS ELEMENTS A RADIAL BEARING OF S 81°38'55"W, A RADIUS OF 1,166.28 FEET, A CENTRAL ANGLE OF 00°59'03", AND THE EAST RIGHT-OF-WAY LINE OF SOUTH FEDERAL HIGHWAY, ALSO BEING THE WEST LINE OF SAID PLAT CLOISTERS AT LAKE WORTH PLAT TWO; THENCE NORTHERLY, ALONG THE ARC OF SAID CURVE, A DISTANCE OF 20.03 FEET; THENCE N 01°17'26" E, ALONG SAID WEST LINE OF CLOISTERS AT LAKE WORTH PLAT TWO, A DISTANCE OF 84.94 FEET TO THE NORTHWEST CORNER OF CLOISTERS AT LAKE WORTH PLAT TWO: THENCE N 88°42'34" W, ALONG THE WESTERLY PROLONGATION OF THE NORTH LINE OF CLOISTERS AT LAKE WORTH PLAT TWO, A DISTANCE OF 14.07 FEET TO A POINT OF CURVATURE ON A CURVE CONCAVE TO THE SOUTHWEST. HAVING FOR ITS ELEMENTS A RADIAL BEARING OF S 76°27'00", A RADIUS OF 1171.28 FEET, A CENTRAL ANGLE OF 01°05'35". AND SAID EAST RIGHT OF WAY LINE OF SOUTH FEDERAL HIGHWAY AS LAID OUT AND CURRENTLY IN USE: THENCE NORTHERLY ALONG THE ARC OF SAID CURVE AND SAID EAST RIGHT-OF-WAY LINE, FOR A DISTANCE OF 22.34 FEET; THENCE N 01°17'26" E, ALONG THE WEST LINE OF SAID ABANDONED "O" STREET, A DISTANCE OF 78.46 FEET TO A POINT ON THE WESTERLY PROLONGATION OF THE SOUTH LINE OF SAID LOT 9, BLOCK 3; THENCE S 88°42'34" E, ALONG THE WESTERLY PROLONGATION AND THE SOUTH LINE OF SAID LOT 9, BLOCK 3, A DISTANCE OF 175.00 FEET TO THE POINT OF BEGINNING.

CONTAINING 33,217 SQUARE FEET (0.7626 ACRES).

HAVE CAUSED THE SAME TO BE SURVEYED AND PLATTED AS SHOWN HEREON, AND DO HEREBY **DEDICATE AS FOLLOWS:** 

1.) TRACT F, AS SHOWN HEREON IS HEREBY DEDICATED TO THE CLOISTERS AT LAKE WORTH, INC, A FLORIDA CORPORATION NOT FOR PROFIT, ITS SUCCESSORS AND/OR ASSIGNS, SERVING ALL LOTS FOR INGRESS, EGRESS, UTILITIES, DRAINAGE AND OTHER PURPOSES NOT INCONSISTENT WITH THE CITY OF LAKE WORTH BEACH ZONING ORDINANCES, AND IS THE PERPETUAL MAINTENANCE OBLIGATION OF SAID CORPORATION, ITS SUCCESSORS AND/OR ASSIGNS, WITHOUT RECOURSE TO THE CITY OF LAKE WORTH BEACH, FLORIDA.

# **SURVEYOR'S NOTES:**

1. ALL BEARINGS SHOWN HEREON ARE REFERENCED TO GRID NORTH, FLORIDA STATE PLANE EAST. THE BASIS LINE IS THE WEST LINE OF THE 10 FOOT WIDE ALLEY LYING EAST OF AND ADJACENT TO THE SUBJECT PROPERTY, HAVING A GRID BEARING OF S.01°17'26"W. 2. ALL DISTANCES SHOWN ARE GROUND DISTANCES UNLESS OTHERWISE SHOWN. GRID DISTANCE = GROUND DISTANCE X SCALE FACTOR. SCALE FACTOR = 1.000051219251. 3. NOTICE: THIS PLAT. AS RECORDED IN ITS GRAPHIC FORM IS THE OFFICIAL DEPICTION OF THE SUBDIVIDED LANDS DESCRIBED HEREIN AND WILL IN NO CIRCUMSTANCES BE SUPPLANTED IN AUTHORITY BY ANY OTHER GRAPHIC OR DIGITAL FORM OF THE PLAT. THERE MAY BE ADDITIONAL RESTRICTIONS THAT ARE NOT RECORDED ON THIS PLAT THAT MAY BE FOUND OF THE PUBLIC RECORDS OF PALM BEACH COUNTY