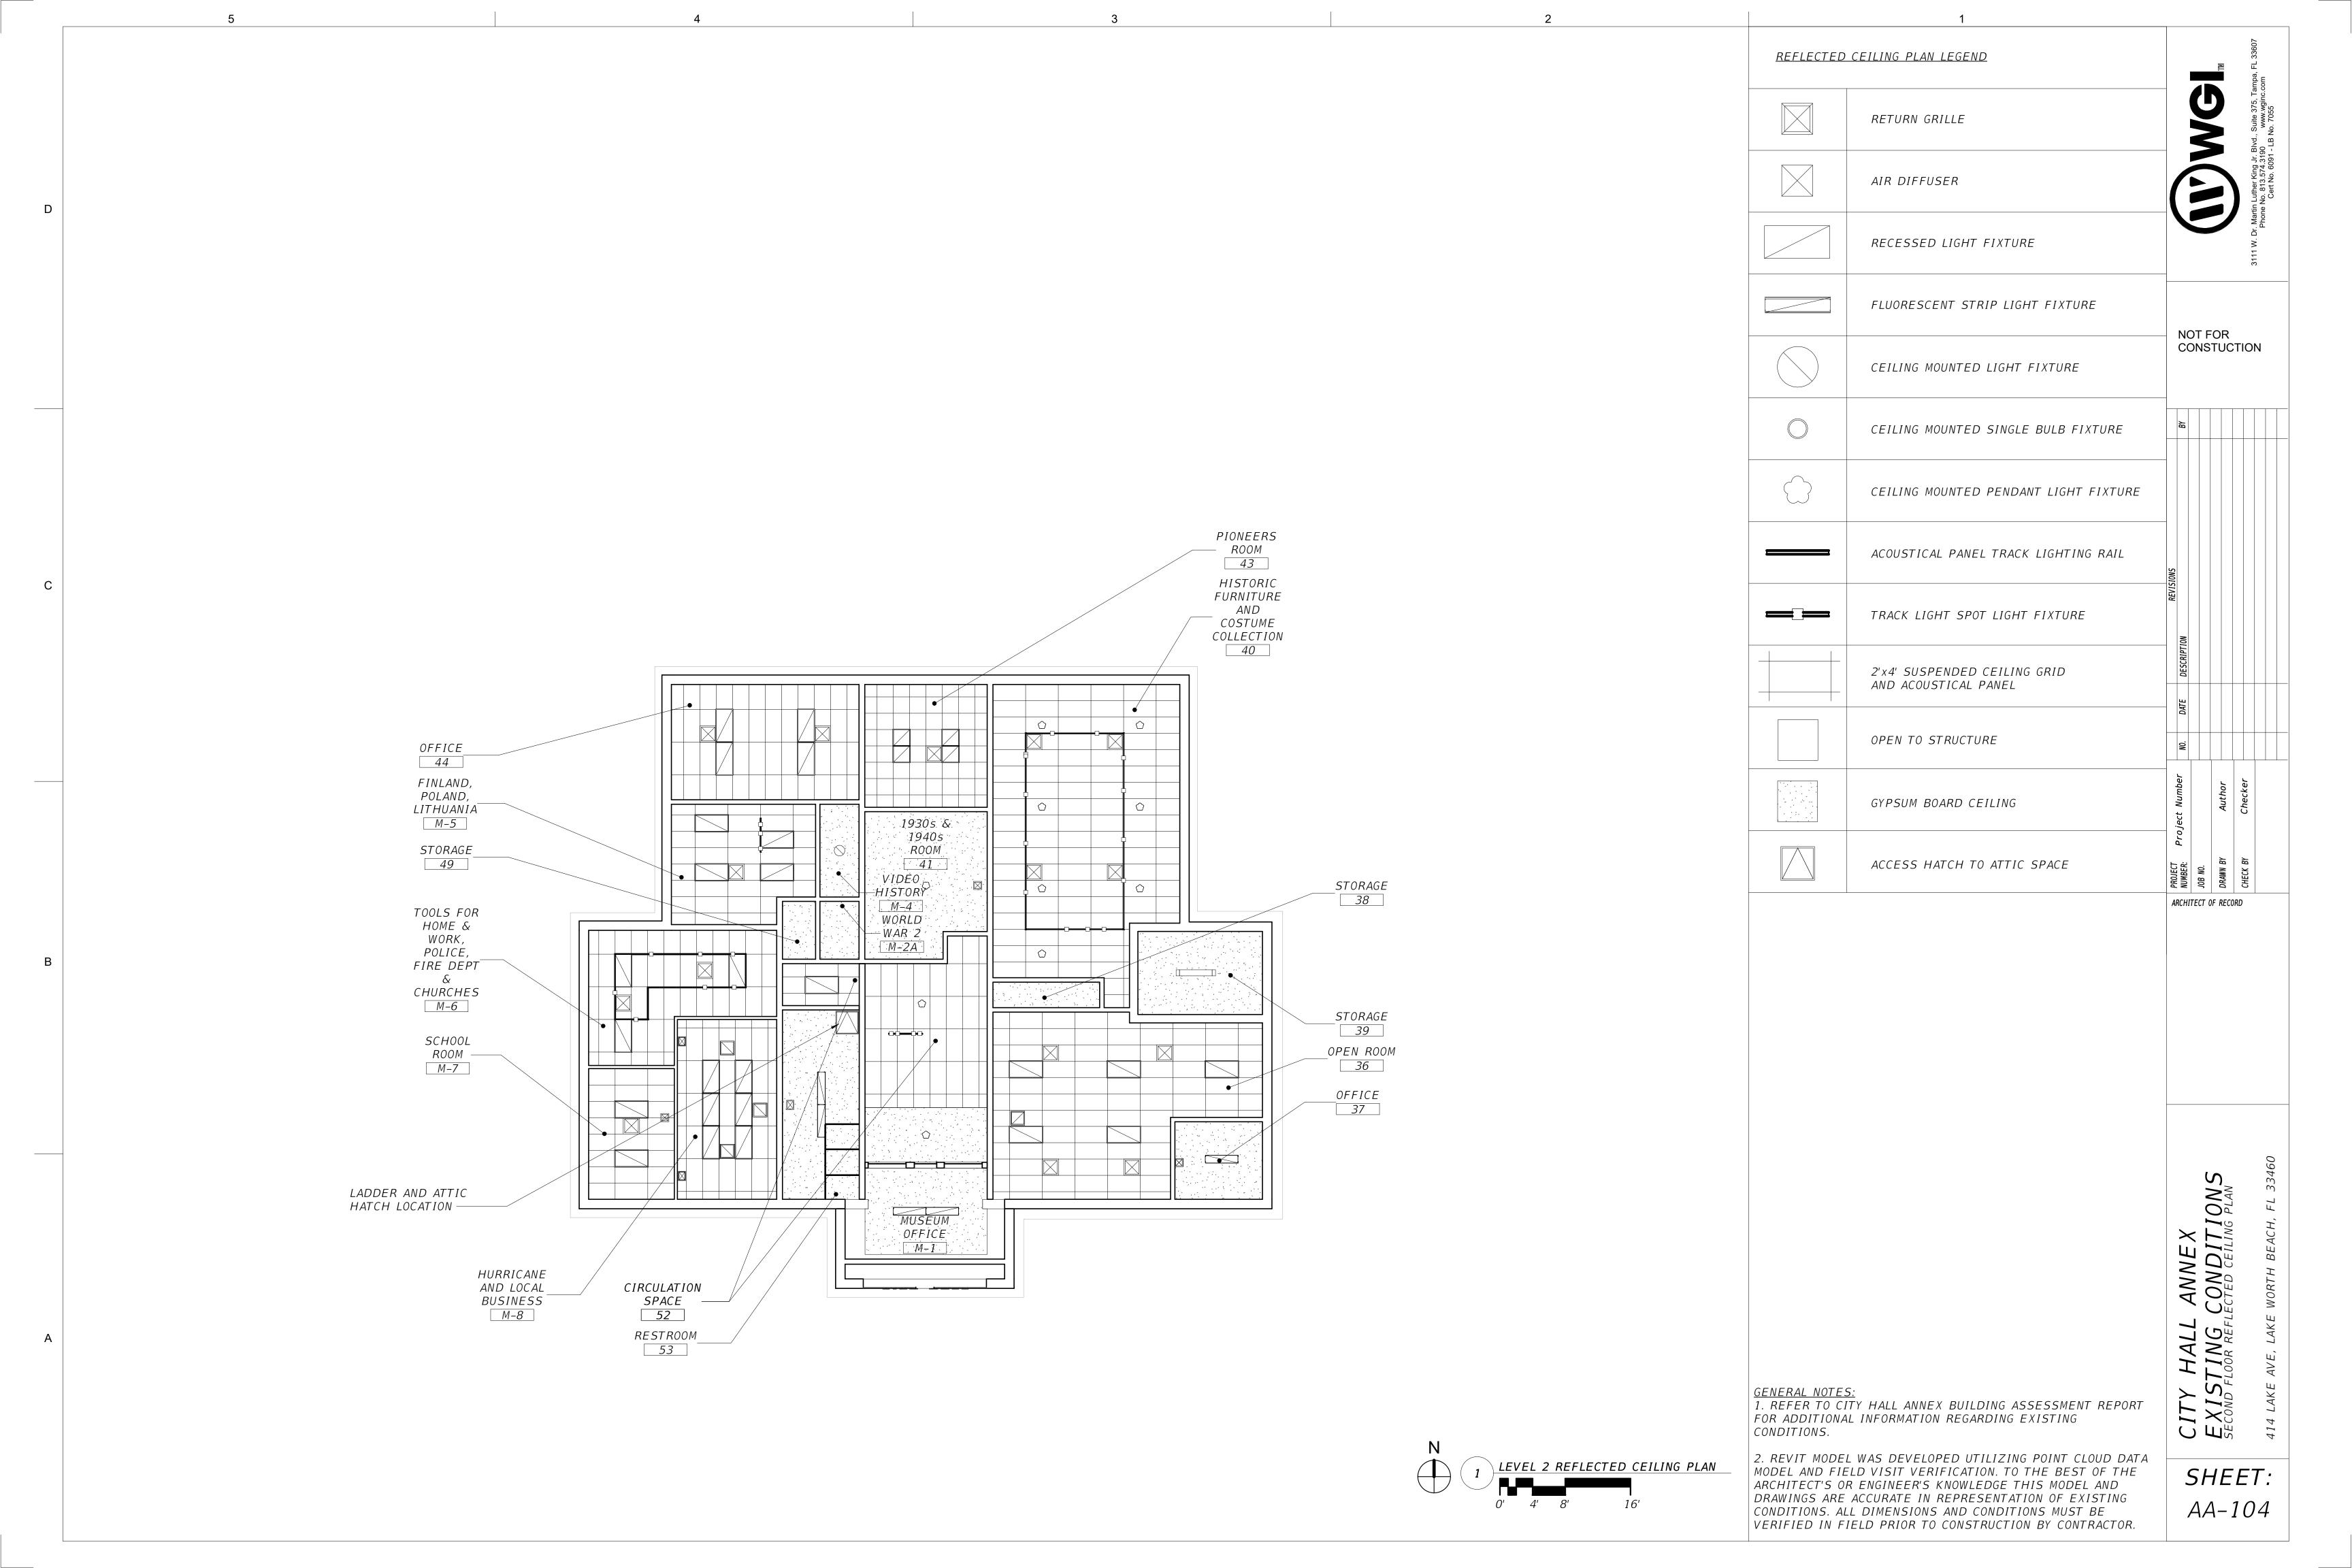

<u>GENERAL NOTES:</u> 1. REFER TO CITY HALL ANNEX BUILDING ASSESSMENT REPORT

FOR ADDITIONAL INFORMATION REGARDING EXISTING

CONDITIONS.

*SHEET: AA-101* 

UP

PIONEERS

ROOM 43

1930s &

VIDEO 1940s
—HISTORY ROOM

M-4 41

WORLD
—WAR 2

M-2A

CIRCULATION SPACE 52

MUSEUM OFFICE M-1

*RESTROOM* 53

OFFICE 44

FINLAND, POLAND,

LITHUANÍA M-5

CLOSET

STORAGE

49

HURRICANE AND LOCAL BUSINESS M-8

TOOLS FOR HOME & WORK,

POLICÉ,

FIRE DEPT

CHURCHES M-6

SCHOOL ROOM M-7

WINDOW OPENING, BOARDED UP AT

INTERIOR

- WINDOW OPENING, BOARDED UP AT

STORAGE

39

OFFICE 37

— WINDOW OPENING, BOARDED UP AT INTERIOR

INTERIOR

*HISTORIC* 

FURNITURE

COSTUME COLLECTION

40

OPEN ROOM

36

STORAGE

CITY HALL ANNEX
EXISTING CONDITIONS
SECOND FLOOR PLAN

ARCHITECT OF RECORD

NOT FOR CONSTUCTION

<u>GENERAL NOTES:</u> 1. REFER TO CITY HALL ANNEX BUILDING ASSESSMENT REPORT FOR ADDITIONAL INFORMATION REGARDING EXISTING CONDITIONS.

2. REVIT MODEL WAS DEVELOPED UTILIZING POINT CLOUD DATA MODEL AND FIELD VISIT VERIFICATION. TO THE BEST OF THE ARCHITECT'S OR ENGINEER'S KNOWLEDGE THIS MODEL AND DRAWINGS ARE ACCURATE IN REPRESENTATION OF EXISTING CONDITIONS. ALL DIMENSIONS AND CONDITIONS MUST BE VERIFIED IN FIELD PRIOR TO CONSTRUCTION BY CONTRACTOR.