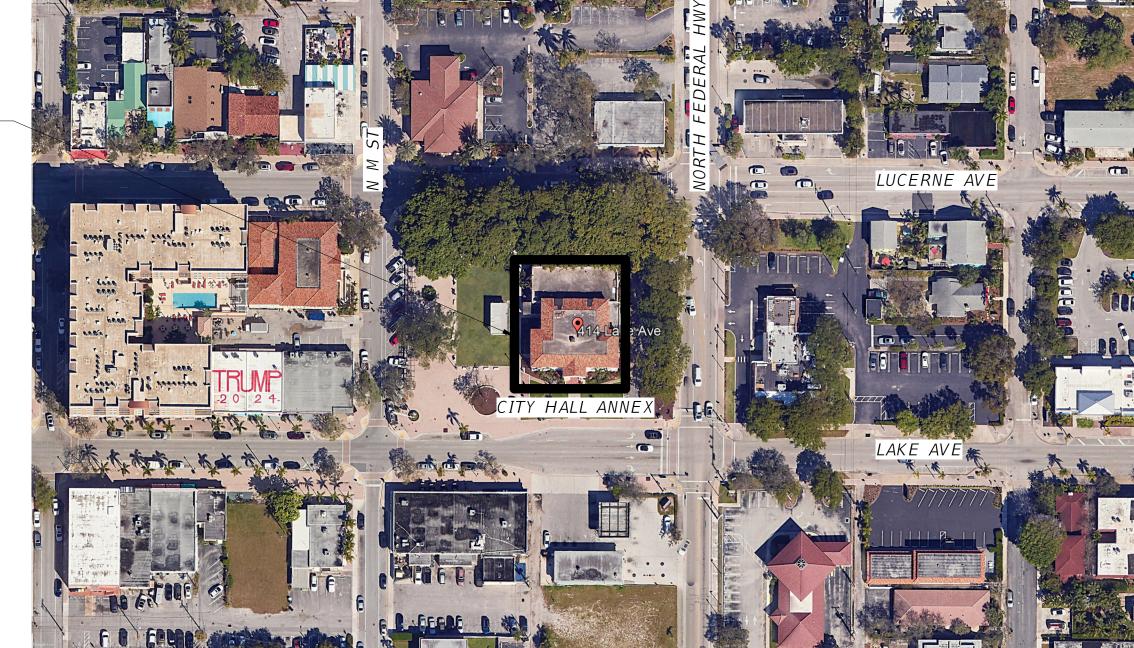

# CITY OF LAKE WORTH BEACH CITY HALL ANNEX

414 LAKE AVE, LAKE WORTH BEACH, FL 33460 BUILDING ASSESSMENT DRAWINGS - 10/18/2024

#### PRIME CONSULTANT

414 LAKE AVE, LAKE WORTH BEACH, FL 33460

WGI, INC. 2035 Vista Pkwy West Palm Beach, FL 33411 (561) 687-2220

BUILDING LOCATION: 414 LAKE AVE, LAKE WORTH BEACH, FL 33460

CITY HALL ANNEX EXISTING CONDITIONS