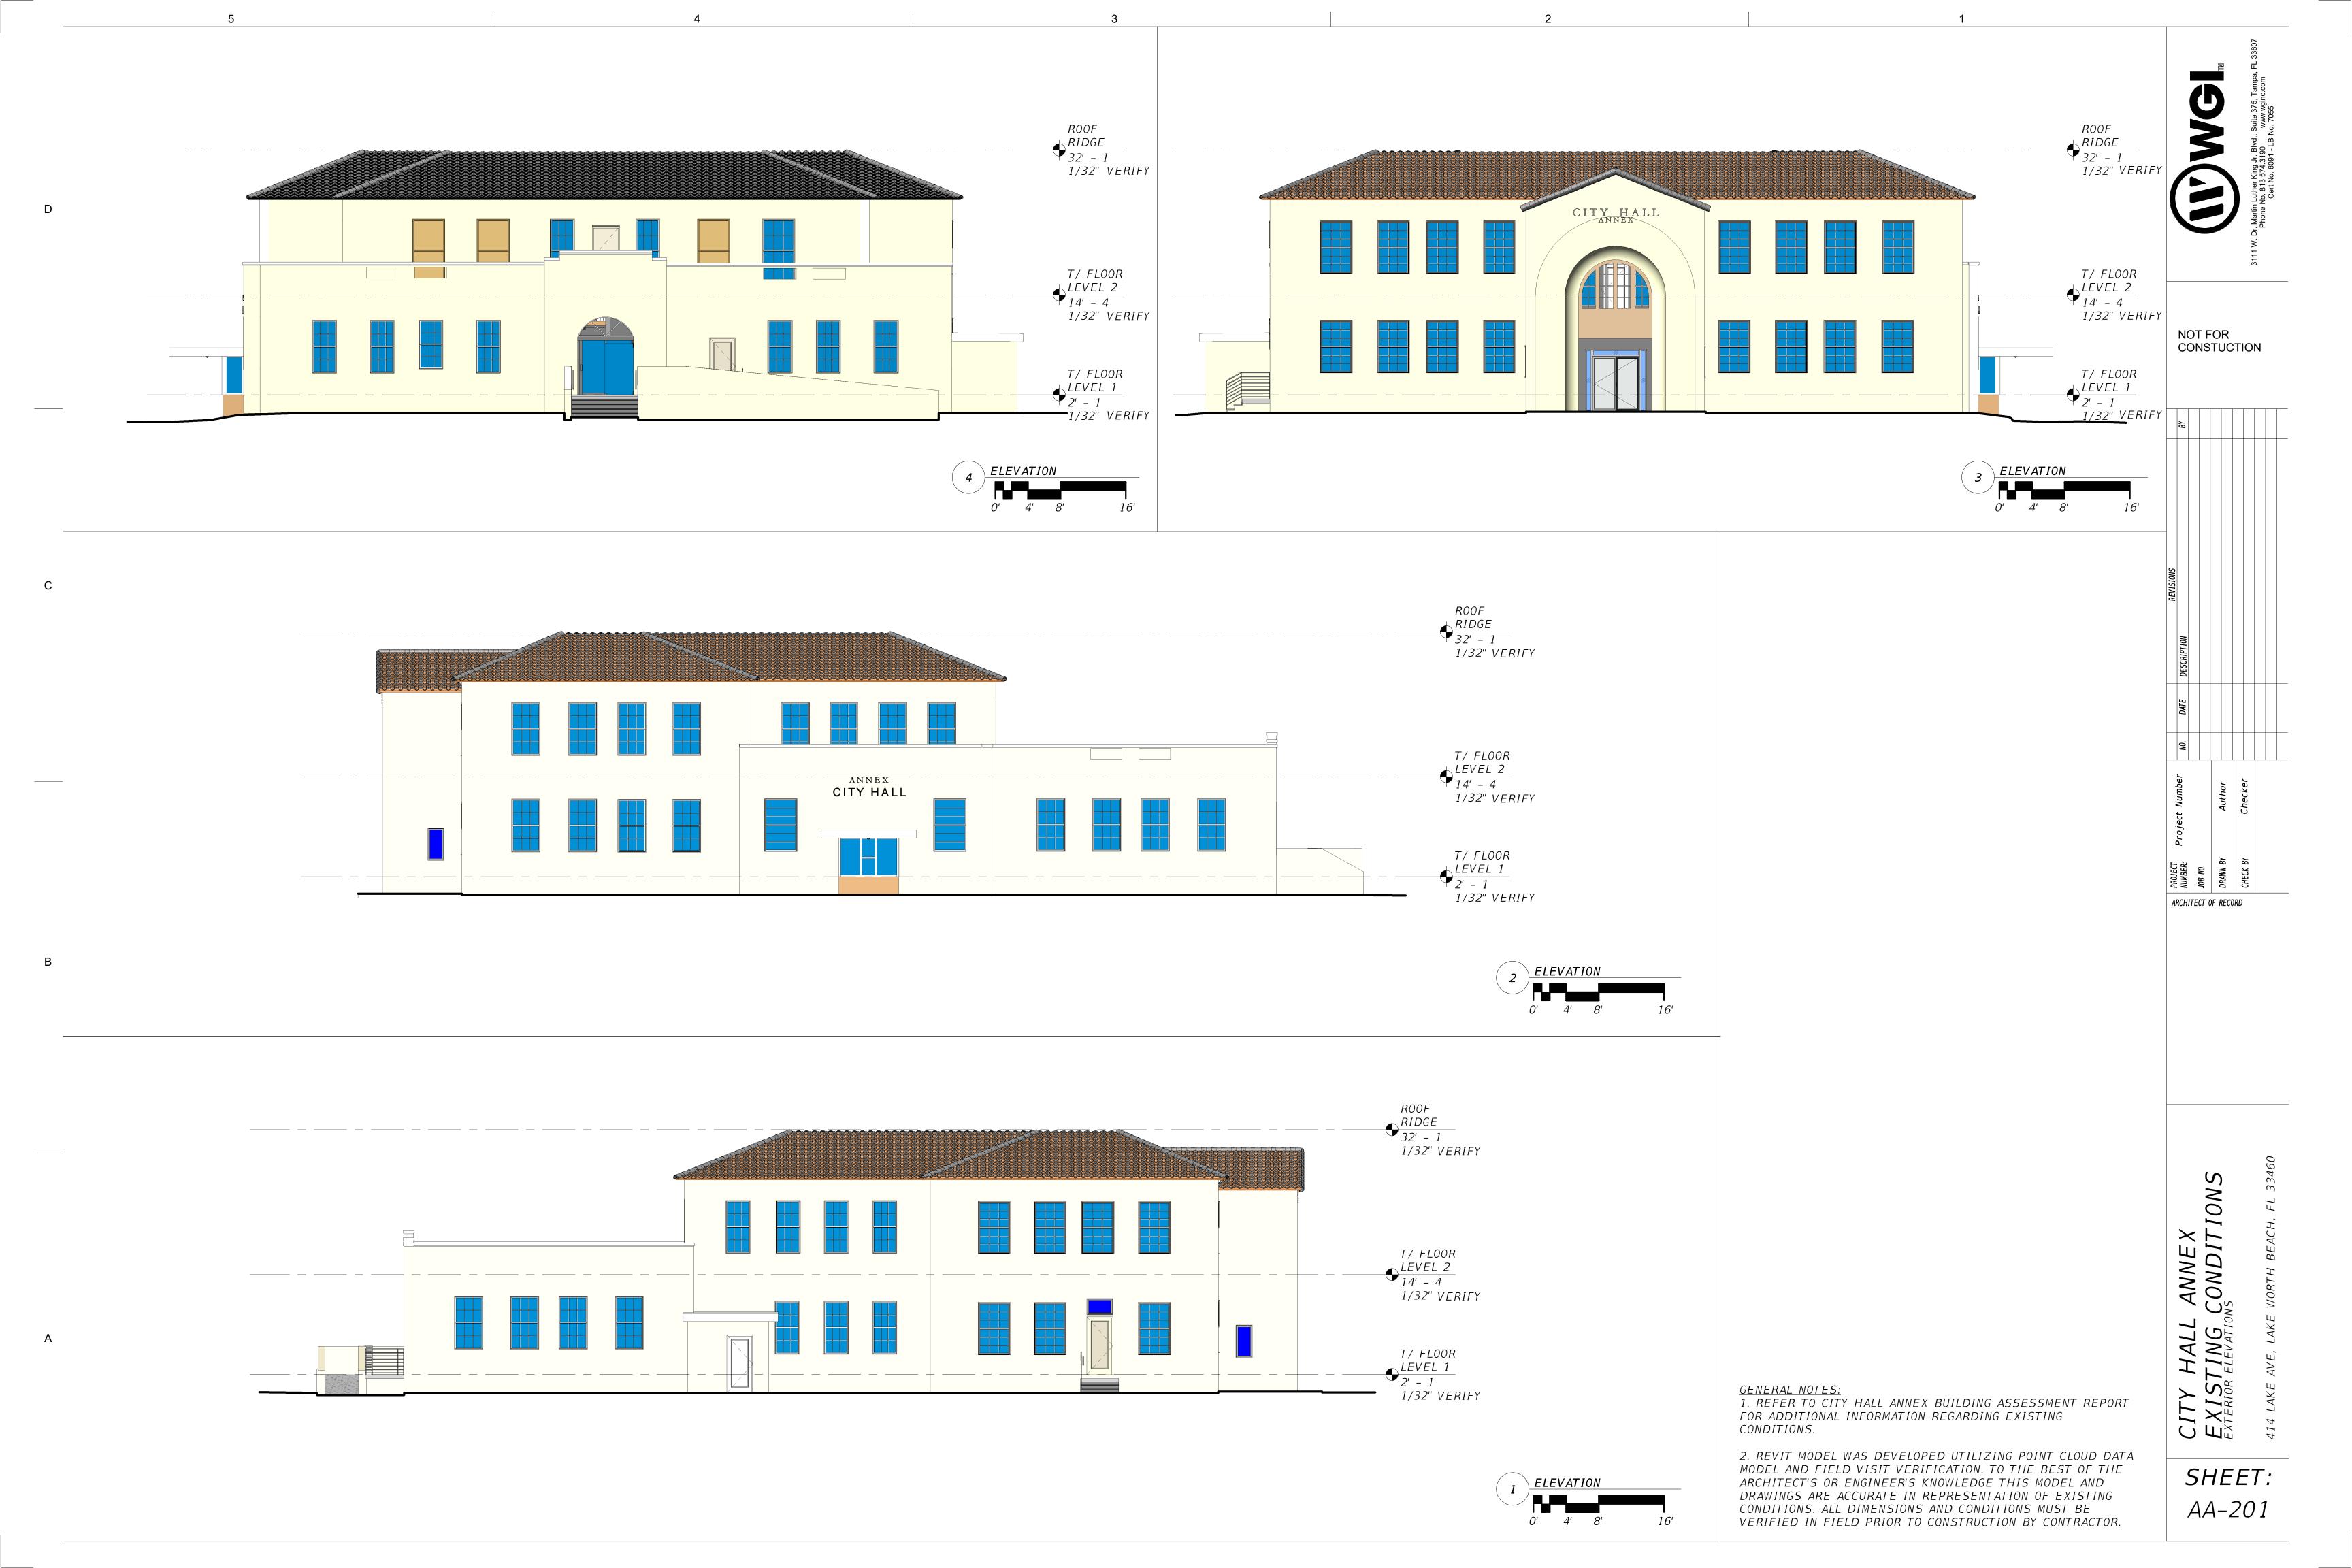

SHEET: AA-102

0' 4' 8'

31' - 10" 4 3/4" / 1'-0" 4 3/4" / 1'-0" 4 3/4" / 1'-0" 4 3/4" / 1'-0"

> N 1 ROOF PLAN 0' 4' 8' 16'

3111 W. Dr. Martin Luther King Jr. Blvd., Suite 375, Tampa, FL 33 Phone No. 813.574.3190 www.wginc.com

| NOT FOR<br>CONSTUCTION |             |  |         |  |          |  |           |  |  |
|------------------------|-------------|--|---------|--|----------|--|-----------|--|--|
|                        | ВУ          |  |         |  |          |  |           |  |  |
| REVISIONS              | DESCRIPTION |  |         |  |          |  |           |  |  |
|                        | DATE        |  |         |  |          |  |           |  |  |
|                        | NO.         |  |         |  |          |  |           |  |  |
| Project Number         |             |  |         |  | , Author |  | r Checker |  |  |
|                        | NUMBER:     |  | JOB NO. |  | DKAWN BY |  | CHECK BY  |  |  |
| ARCHITECT OF RECORD    |             |  |         |  |          |  |           |  |  |

TY HALL ANNEX XISTING CONDITIONS

SHEET: AA-105

NOTE:
3-DIMENSIONAL IMAGES ARE FOR ILLUSTRATIVE
PURPOSES ONLY. THEY ARE NOT TO BE USED FOR THE
CONSTRUCTION AND DETAILING OF THE PROJECT.

1 PERSPECTIVE SCALE = NTS 3111 W. Dr. Martin Luther King Jr. Blvd., Suite 375, Tampa, FL 33 Phone No. 813.574.3190 www.wginc.com Cert No. 6091 - LB No. 7055