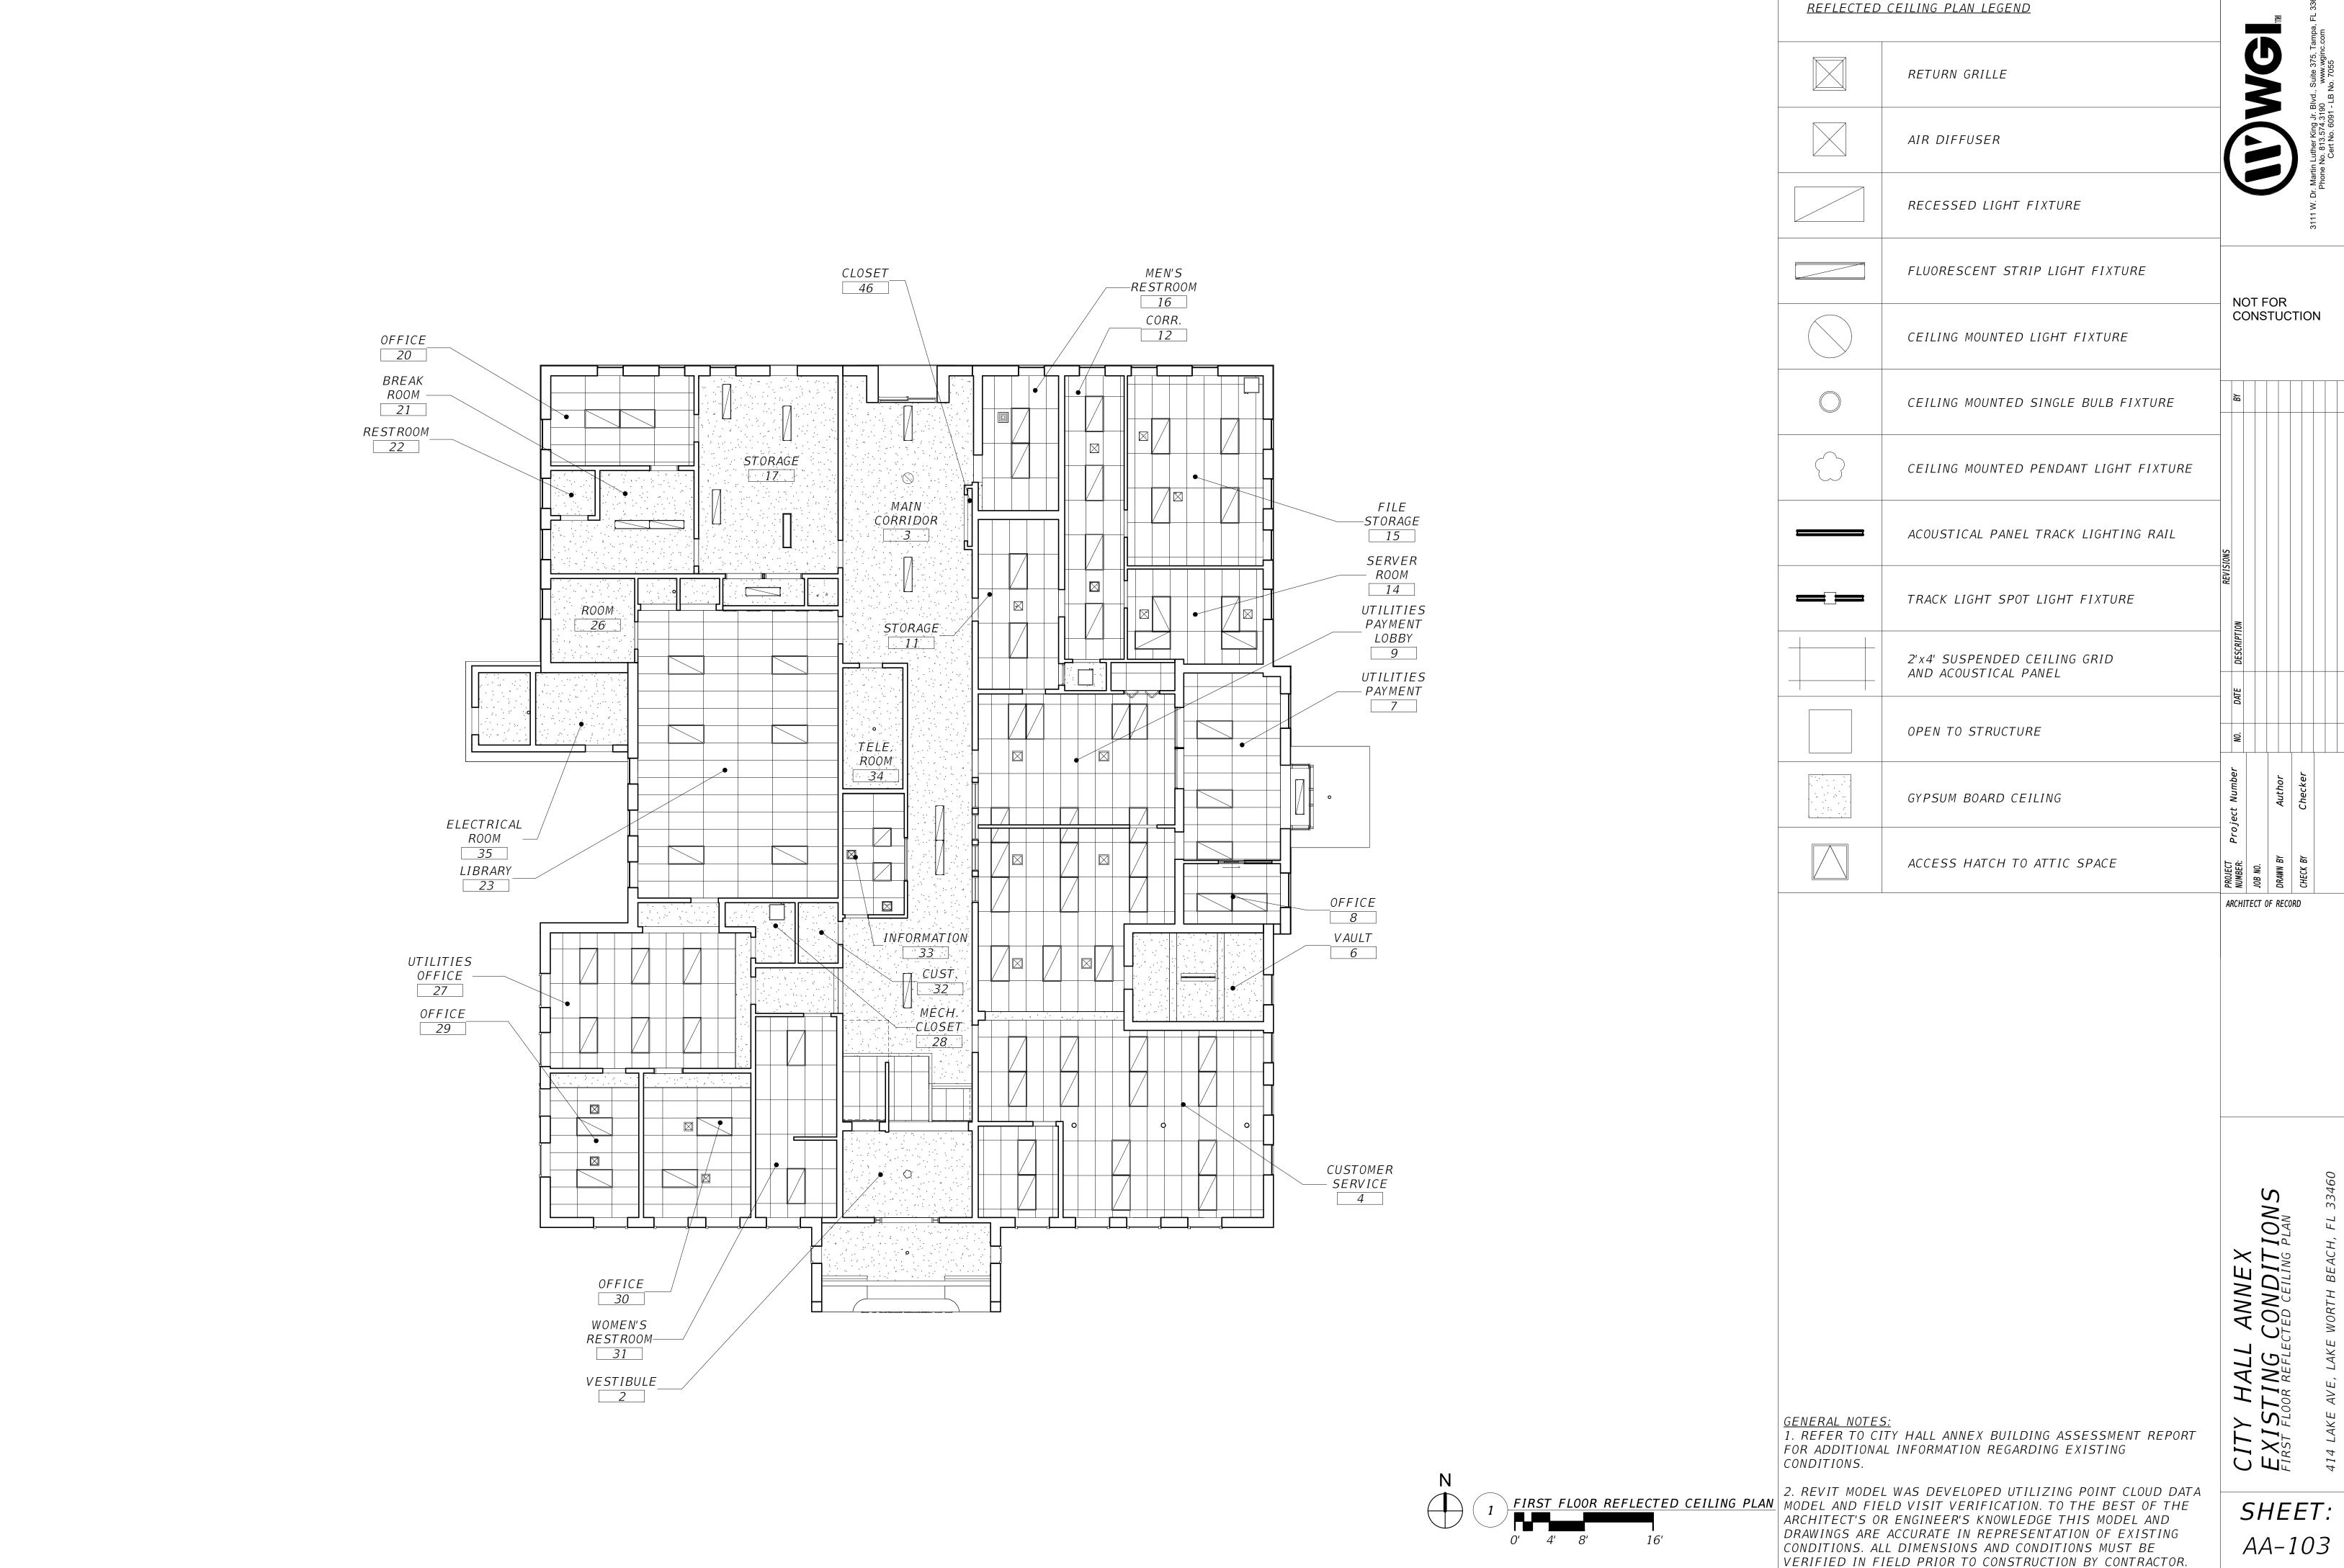

2. REVIT MODEL WAS DEVELOPED UTILIZING POINT CLOUD DATA MODEL AND FIELD VISIT VERIFICATION. TO THE BEST OF THE ARCHITECT'S OR ENGINEER'S KNOWLEDGE THIS MODEL AND DRAWINGS ARE ACCURATE IN REPRESENTATION OF EXISTING CONDITIONS. ALL DIMENSIONS AND CONDITIONS MUST BE VERIFIED IN FIELD PRIOR TO CONSTRUCTION BY CONTRACTOR.

<u>GENERAL NOTES:</u> 1. REFER TO CITY HALL ANNEX BUILDING ASSESSMENT REPORT

FOR ADDITIONAL INFORMATION REGARDING EXISTING

CONDITIONS.

*SHEET: AA-101* 

UP

PIONEERS

ROOM 43

1930s &