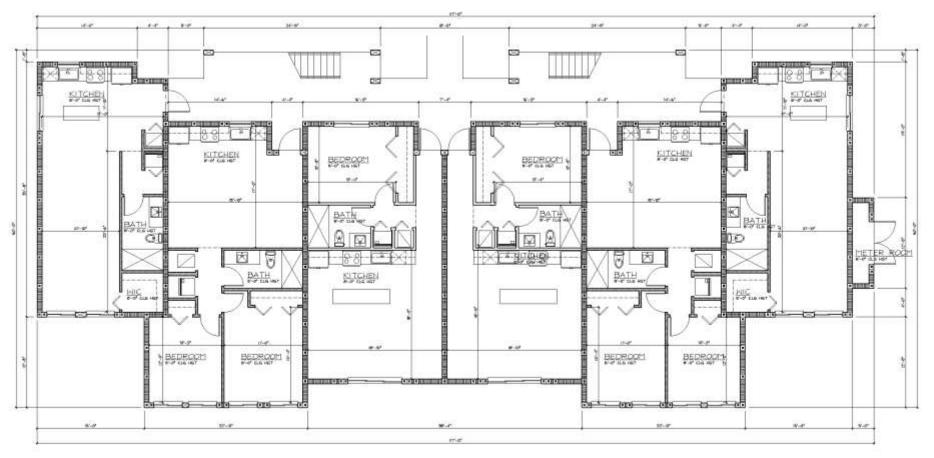

PZB PROJECT NUMBER: 21-01400039 10<sup>TH</sup> AVE NORTH BETWEEN NORTH E ST AND NORTH F STREET

ARCHITECTURE INC

CHARETTE INTERNATIONAL
AA29002424
AA290TECTURE • PLANNING

2528 poul Oct

FIRST FLOOR PLAN

CHARETTE INTERNATIONAL ARCHITECTURE INC
AA28002424
AACHITECTURE PLANNING HISTORICAL REHOVATION