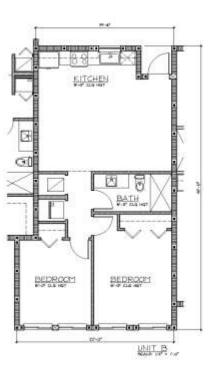

| 1   |                        | 1 |
|-----|------------------------|---|
| 100 | BEDROOM<br>N-F CLA HET |   |
| ħ   |                        | - |
| 1   |                        | 8 |
| 4   | KITCHEN<br>and cas not |   |
|     |                        | 8 |
|     | 100                    |   |
| T   | 76-67                  | 1 |

| NITS   |          | ď      |        |
|--------|----------|--------|--------|
| MENT L | AVE N    | WORTH, | 86     |
| APART  | 10TH     | LAKE   | 2020-1 |
| 100    | i<br>Fan | at/ou  | 3829   |
| 200    | 90°      |        |        |
|        | LTR.     | 777    |        |
| EAL    | 51       | 110    | 1-8    |
|        | N        |        | 2      |