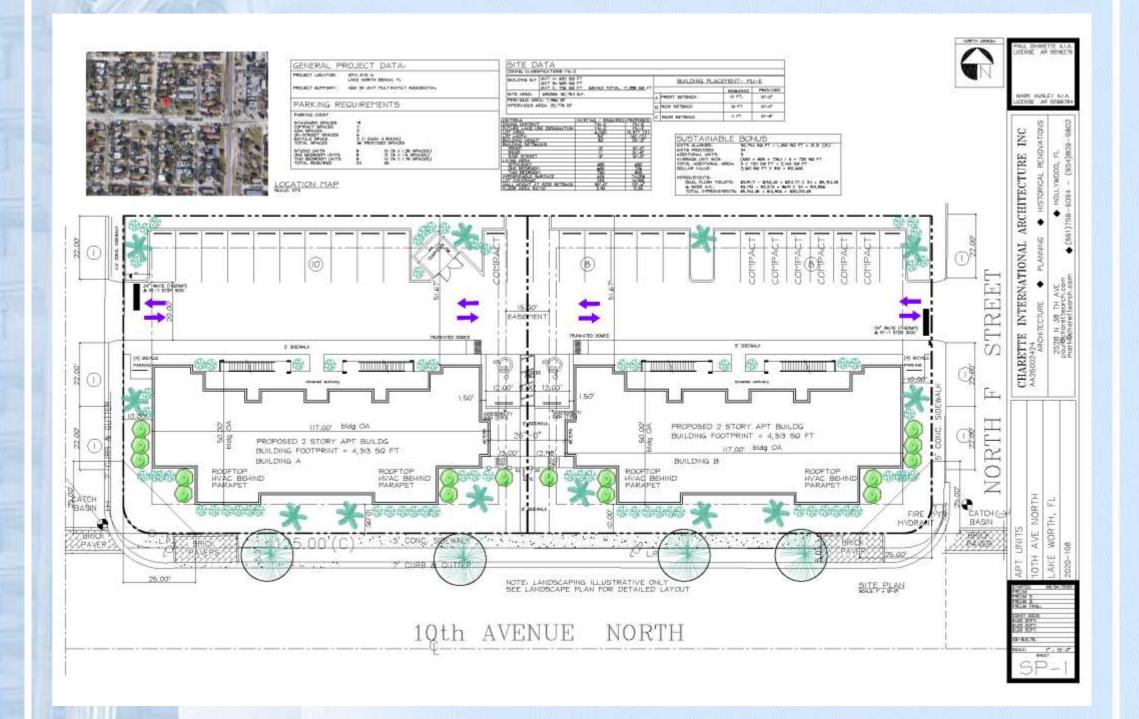

PZB PROJECT NUMBER: 21-01400039 10<sup>TH</sup> AVE NORTH BETWEEN NORTH E ST AND NORTH F STREET

ARCHITECTURE INC

CHARETTE INTERNATIONAL
AA29002424
AA290TECTURE • PLANNING

2528 poul Oct

FIRST FLOOR PLAN

CHARETTE INTERNATIONAL ARCHITECTURE INC
AA28002424
AACHITECTURE PLANNING HISTORICAL REHOVATION