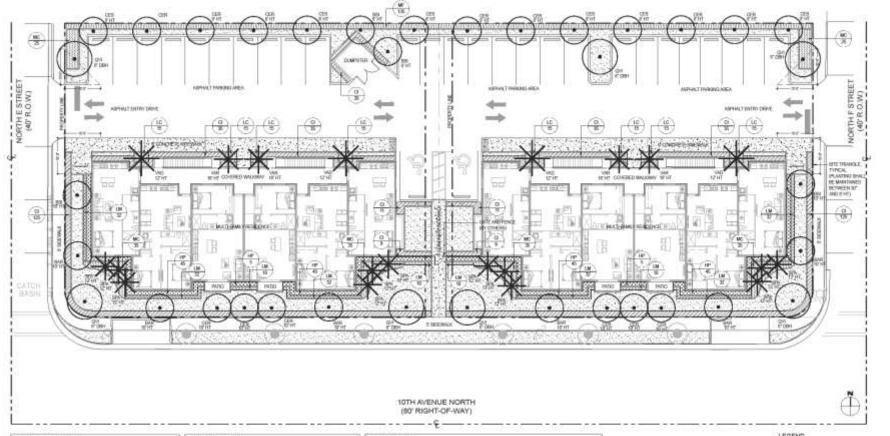

| LANDSCAPE CALCULATIONS                        |           |            |
|-----------------------------------------------|-----------|------------|
| plane has a march the train                   |           |            |
| Resolute Area: Bit 159 SF                     |           |            |
| French Ave. Cate St.                          |           |            |
| bycomic from 20 PF of                         |           |            |
| 215-241102-1006                               |           |            |
| Petronic and carry                            | Pergenet  | Provided:  |
| E Landousco More                              | The .     | Ter-       |
| HEAT Trees It Large Trees (ET)                | 700       | Yes        |
| transmittely.                                 | Ten:      | Art.       |
| Maries No Plantry                             | Sec.      | Yes        |
| of 147 Manager See St. 2010 with Disservation | -         | Yes .      |
| VALL also Ving programme it Twee: 1977        | Sec.      | Vet.       |
| Supering - management                         | 200       | 78750      |
| Eric in Lawrences                             | Propriest | Provided   |
| Live Change Deval dol: 19" Newman Aven-       | of feet   | 10 female  |
| Charles and Stand Stop Provided               | No.       | Two -      |
| Theirseir Paking Steam                        | 2 Test    | //Tree     |
|                                               |           |            |
| General Responsable                           | Regions   | Provided   |
| Notice Teater (1707)                          | 70%       | dele.      |
| Holint Groupe (*Y/K)                          | THE !     | 1999       |
| Pulsa Mai 20% of Tag Years                    | 3896      | 19%        |
|                                               | 17.00     | 4.0        |
| Total Non-Pagameners                          | Property  | Processor. |
| Tital Ress Lin. Month - STREET                | Di Tean   | 10 7000    |
|                                               |           |            |

| BETTELETION ALIMINARY |                      |  |  |
|-----------------------|----------------------|--|--|
| Resided               | Desired              |  |  |
| B TOWN                | 7 Trees (80° E804)   |  |  |
| n litera              | 0.10pt.W ST 81       |  |  |
| 250%                  | 3. Proprieda Lie Lie |  |  |
|                       | prove<br>niese.      |  |  |

| PLANT     |       |                                                                                                                                                                                                                                                                                                                                                                                                                                                                                                                                                                                                                                                                                                                                                                                                                                                                                                                                                                                                                                                                                                                                                                                                                                                                                                                                                                                                                                                                                                                                                                                                                                                                                                                                                                                                                                                                                                                                                                                                                                                                                                                                |                   |                       |                             | 1111    |
|-----------|-------|--------------------------------------------------------------------------------------------------------------------------------------------------------------------------------------------------------------------------------------------------------------------------------------------------------------------------------------------------------------------------------------------------------------------------------------------------------------------------------------------------------------------------------------------------------------------------------------------------------------------------------------------------------------------------------------------------------------------------------------------------------------------------------------------------------------------------------------------------------------------------------------------------------------------------------------------------------------------------------------------------------------------------------------------------------------------------------------------------------------------------------------------------------------------------------------------------------------------------------------------------------------------------------------------------------------------------------------------------------------------------------------------------------------------------------------------------------------------------------------------------------------------------------------------------------------------------------------------------------------------------------------------------------------------------------------------------------------------------------------------------------------------------------------------------------------------------------------------------------------------------------------------------------------------------------------------------------------------------------------------------------------------------------------------------------------------------------------------------------------------------------|-------------------|-----------------------|-----------------------------|---------|
| 19065     | ore   | Sould's reshi                                                                                                                                                                                                                                                                                                                                                                                                                                                                                                                                                                                                                                                                                                                                                                                                                                                                                                                                                                                                                                                                                                                                                                                                                                                                                                                                                                                                                                                                                                                                                                                                                                                                                                                                                                                                                                                                                                                                                                                                                                                                                                                  | Complete Plane    | Name of Co.           | Inches .                    | Robe    |
| 8.99      |       | forest times                                                                                                                                                                                                                                                                                                                                                                                                                                                                                                                                                                                                                                                                                                                                                                                                                                                                                                                                                                                                                                                                                                                                                                                                                                                                                                                                                                                                                                                                                                                                                                                                                                                                                                                                                                                                                                                                                                                                                                                                                                                                                                                   | Water             | 10 PH No. 17 (B)      | (M. Marci                   | 100     |
| 100       |       | Profession per for hallon.                                                                                                                                                                                                                                                                                                                                                                                                                                                                                                                                                                                                                                                                                                                                                                                                                                                                                                                                                                                                                                                                                                                                                                                                                                                                                                                                                                                                                                                                                                                                                                                                                                                                                                                                                                                                                                                                                                                                                                                                                                                                                                     | Countries Labour. | 10.00 (0.00.00)       | Servery .                   | 10      |
| 366       | 16    | 3-10-dec-21-dec                                                                                                                                                                                                                                                                                                                                                                                                                                                                                                                                                                                                                                                                                                                                                                                                                                                                                                                                                                                                                                                                                                                                                                                                                                                                                                                                                                                                                                                                                                                                                                                                                                                                                                                                                                                                                                                                                                                                                                                                                                                                                                                | Heart distributed | 10 M time + E 2001    | No-deck .                   | 10      |
| -09       |       | Serious is part of tarrest                                                                                                                                                                                                                                                                                                                                                                                                                                                                                                                                                                                                                                                                                                                                                                                                                                                                                                                                                                                                                                                                                                                                                                                                                                                                                                                                                                                                                                                                                                                                                                                                                                                                                                                                                                                                                                                                                                                                                                                                                                                                                                     | The fatomen       | 10 94 (b), 17 (944)   | De-steril                   | 10      |
| NV.       | 11    | Benong to                                                                                                                                                                                                                                                                                                                                                                                                                                                                                                                                                                                                                                                                                                                                                                                                                                                                                                                                                                                                                                                                                                                                                                                                                                                                                                                                                                                                                                                                                                                                                                                                                                                                                                                                                                                                                                                                                                                                                                                                                                                                                                                      | Hara Cine.        | 15 M July 15 SH       | Strated                     | 1.7     |
|           |       |                                                                                                                                                                                                                                                                                                                                                                                                                                                                                                                                                                                                                                                                                                                                                                                                                                                                                                                                                                                                                                                                                                                                                                                                                                                                                                                                                                                                                                                                                                                                                                                                                                                                                                                                                                                                                                                                                                                                                                                                                                                                                                                                |                   |                       |                             |         |
| Aug. late | - 019 | Inertit land                                                                                                                                                                                                                                                                                                                                                                                                                                                                                                                                                                                                                                                                                                                                                                                                                                                                                                                                                                                                                                                                                                                                                                                                                                                                                                                                                                                                                                                                                                                                                                                                                                                                                                                                                                                                                                                                                                                                                                                                                                                                                                                   | Same of the last  | Book                  | Injust.                     | N/A     |
| (94)      | 1 0   | from some                                                                                                                                                                                                                                                                                                                                                                                                                                                                                                                                                                                                                                                                                                                                                                                                                                                                                                                                                                                                                                                                                                                                                                                                                                                                                                                                                                                                                                                                                                                                                                                                                                                                                                                                                                                                                                                                                                                                                                                                                                                                                                                      | Section           | in prise.             | Breits                      | 1.5     |
| 1995      |       | 100000                                                                                                                                                                                                                                                                                                                                                                                                                                                                                                                                                                                                                                                                                                                                                                                                                                                                                                                                                                                                                                                                                                                                                                                                                                                                                                                                                                                                                                                                                                                                                                                                                                                                                                                                                                                                                                                                                                                                                                                                                                                                                                                         | striketen tier    | 10.47 (0)             | (mass                       |         |
| -         |       | 17 May 1 (1980)                                                                                                                                                                                                                                                                                                                                                                                                                                                                                                                                                                                                                                                                                                                                                                                                                                                                                                                                                                                                                                                                                                                                                                                                                                                                                                                                                                                                                                                                                                                                                                                                                                                                                                                                                                                                                                                                                                                                                                                                                                                                                                                | Management Print  | nt let store          | Days.                       | ш.      |
|           |       |                                                                                                                                                                                                                                                                                                                                                                                                                                                                                                                                                                                                                                                                                                                                                                                                                                                                                                                                                                                                                                                                                                                                                                                                                                                                                                                                                                                                                                                                                                                                                                                                                                                                                                                                                                                                                                                                                                                                                                                                                                                                                                                                |                   |                       |                             |         |
| 90.00     | 361   | Accounts here                                                                                                                                                                                                                                                                                                                                                                                                                                                                                                                                                                                                                                                                                                                                                                                                                                                                                                                                                                                                                                                                                                                                                                                                                                                                                                                                                                                                                                                                                                                                                                                                                                                                                                                                                                                                                                                                                                                                                                                                                                                                                                                  | Property Visite   | State in .            | 1944                        | ( Artis |
| -         | -     |                                                                                                                                                                                                                                                                                                                                                                                                                                                                                                                                                                                                                                                                                                                                                                                                                                                                                                                                                                                                                                                                                                                                                                                                                                                                                                                                                                                                                                                                                                                                                                                                                                                                                                                                                                                                                                                                                                                                                                                                                                                                                                                                | total (miner      | Printed, 27 Tel. 1817 | 01-10 m to tomerom          | 1       |
| 16        | 140   | Service a                                                                                                                                                                                                                                                                                                                                                                                                                                                                                                                                                                                                                                                                                                                                                                                                                                                                                                                                                                                                                                                                                                                                                                                                                                                                                                                                                                                                                                                                                                                                                                                                                                                                                                                                                                                                                                                                                                                                                                                                                                                                                                                      | Cotos:            | 20ahr 34141 Ro        | #F16                        | -       |
| Jie:      | 140   | Established From the Co.                                                                                                                                                                                                                                                                                                                                                                                                                                                                                                                                                                                                                                                                                                                                                                                                                                                                                                                                                                                                                                                                                                                                                                                                                                                                                                                                                                                                                                                                                                                                                                                                                                                                                                                                                                                                                                                                                                                                                                                                                                                                                                       | Harrison y Titles | \$100m (410110m)      | +60                         | 1.0     |
| *         | 120   | Societies traces                                                                                                                                                                                                                                                                                                                                                                                                                                                                                                                                                                                                                                                                                                                                                                                                                                                                                                                                                                                                                                                                                                                                                                                                                                                                                                                                                                                                                                                                                                                                                                                                                                                                                                                                                                                                                                                                                                                                                                                                                                                                                                               | Stephen Stage     | \$100 pt 10 10 pt 1   | SEAC IS IN COMMITTEE IN CO. | -       |
| BAOCKS-   |       | marro lava                                                                                                                                                                                                                                                                                                                                                                                                                                                                                                                                                                                                                                                                                                                                                                                                                                                                                                                                                                                                                                                                                                                                                                                                                                                                                                                                                                                                                                                                                                                                                                                                                                                                                                                                                                                                                                                                                                                                                                                                                                                                                                                     | conservation.     | Name .                | -                           | -       |
| 10        | (4)   | introduction for the                                                                                                                                                                                                                                                                                                                                                                                                                                                                                                                                                                                                                                                                                                                                                                                                                                                                                                                                                                                                                                                                                                                                                                                                                                                                                                                                                                                                                                                                                                                                                                                                                                                                                                                                                                                                                                                                                                                                                                                                                                                                                                           | 9440              | risalisa              | +96.                        |         |
| .00.      | - Int | DESCRIPTION OF THE PARTY OF THE | UBUR              | Total                 | 210                         |         |
| -         |       |                                                                                                                                                                                                                                                                                                                                                                                                                                                                                                                                                                                                                                                                                                                                                                                                                                                                                                                                                                                                                                                                                                                                                                                                                                                                                                                                                                                                                                                                                                                                                                                                                                                                                                                                                                                                                                                                                                                                                                                                                                                                                                                                |                   |                       |                             |         |
| 300       | MY.   | Streette being                                                                                                                                                                                                                                                                                                                                                                                                                                                                                                                                                                                                                                                                                                                                                                                                                                                                                                                                                                                                                                                                                                                                                                                                                                                                                                                                                                                                                                                                                                                                                                                                                                                                                                                                                                                                                                                                                                                                                                                                                                                                                                                 | District Faces    | former-               | inter                       |         |
| 750       | 13.6% | New Judge Company (Co.)                                                                                                                                                                                                                                                                                                                                                                                                                                                                                                                                                                                                                                                                                                                                                                                                                                                                                                                                                                                                                                                                                                                                                                                                                                                                                                                                                                                                                                                                                                                                                                                                                                                                                                                                                                                                                                                                                                                                                                                                                                                                                                        | Tel: Aspeter      | France                | 1                           | _       |

COSTING THEE

LANGSCAPE PLAN

This SUT-Y-F
Describ OF
Desc