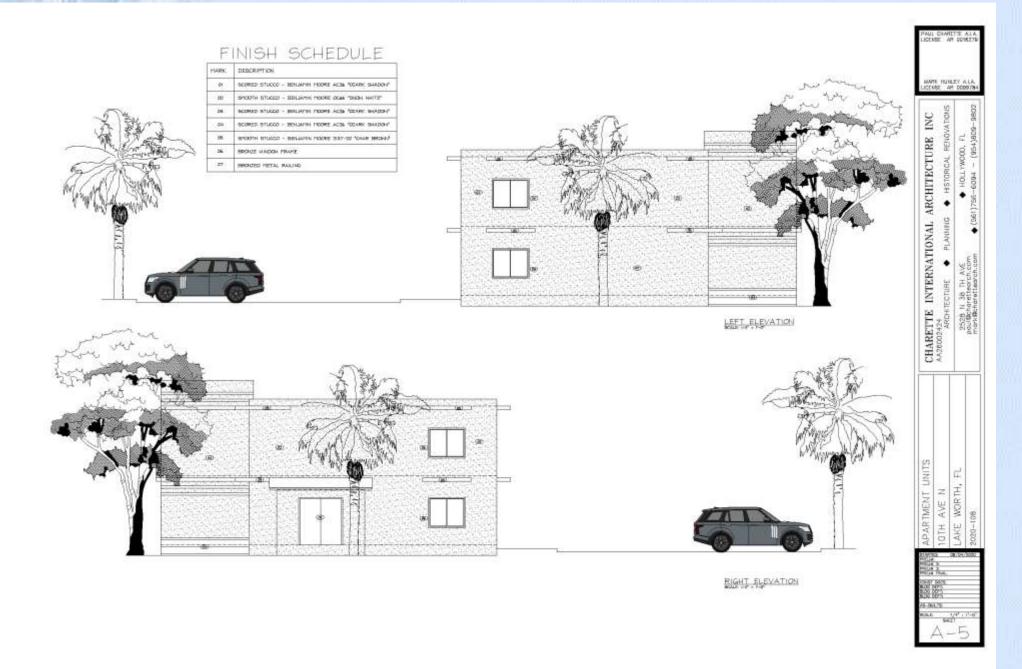

| NITS   |          | ď      |        |
|--------|----------|--------|--------|
| MENT L | AVE N    | WORTH, | 86     |
| APART  | 10TH     | LAKE   | 2020-1 |
| 100    | i<br>Fan | at/ou  | 3829   |
| 200    | 90°      |        |        |
|        | LTR.     | 777    |        |
| EAL    | 51       | 110    | 1-8    |
|        | N        |        | 2      |