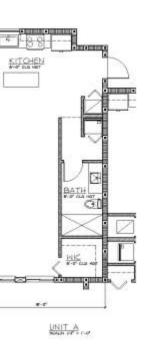

| 1   |                        | 1 |
|-----|------------------------|---|
| 100 | BEDROOM<br>N-F CLA HET |   |
| ħ   |                        | - |
| 1   |                        | 8 |
| 4   | KITCHEN<br>and cas not |   |
|     |                        | 8 |
|     | 100                    |   |
| T   | 76-67                  | 1 |

| NITS   |          | ď      |        |
|--------|----------|--------|--------|
| MENT L | AVE N    | WORTH, | 86     |
| APART  | 10TH     | LAKE   | 2020-1 |
| 100    | i<br>Fan | at/ou  | 3829   |
| 200    | 90°      |        |        |
|        | LTR.     | 777    |        |
| EAL    | 51       | 110    | 1-8    |
|        | N        |        | 2      |