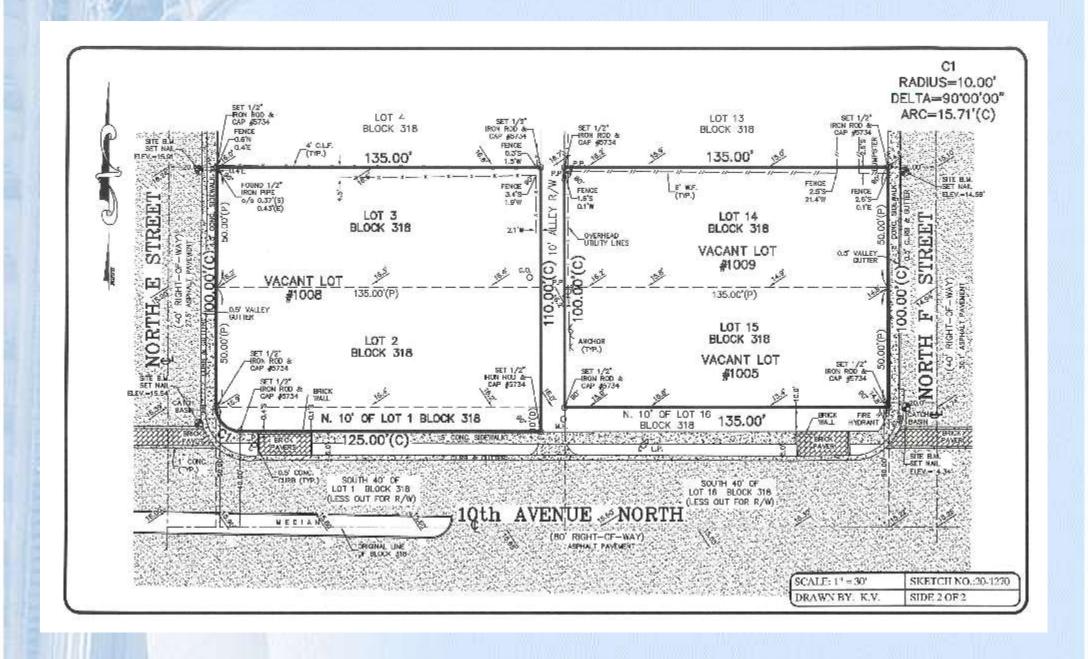

PZB PROJECT NUMBER: 21-01400039 10<sup>TH</sup> AVE NORTH BETWEEN NORTH E ST AND NORTH F STREET

ARCHITECTURE INC

CHARETTE INTERNATIONAL
AA29002424
AA290TECTURE • PLANNING

2528 poul Oct

FIRST FLOOR PLAN

CHARETTE INTERNATIONAL ARCHITECTURE INC
AA28002424
AACHITECTURE PLANNING HISTORICAL REHOVATION