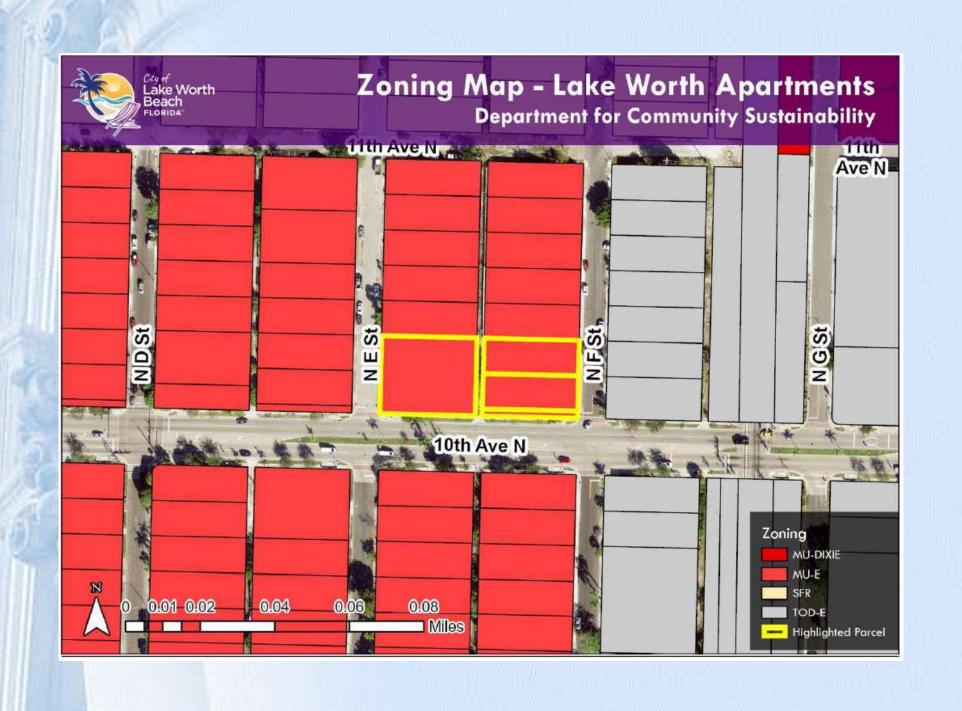

PZB PROJECT NUMBER: 21-01400039 10<sup>TH</sup> AVE NORTH BETWEEN NORTH E ST AND NORTH F STREET

ARCHITECTURE INC

CHARETTE INTERNATIONAL
AA29002424
AA290TECTURE • PLANNING

2528 poul Oct

FIRST FLOOR PLAN

CHARETTE INTERNATIONAL ARCHITECTURE INC
AA28002424
AACHITECTURE PLANNING HISTORICAL REHOVATION