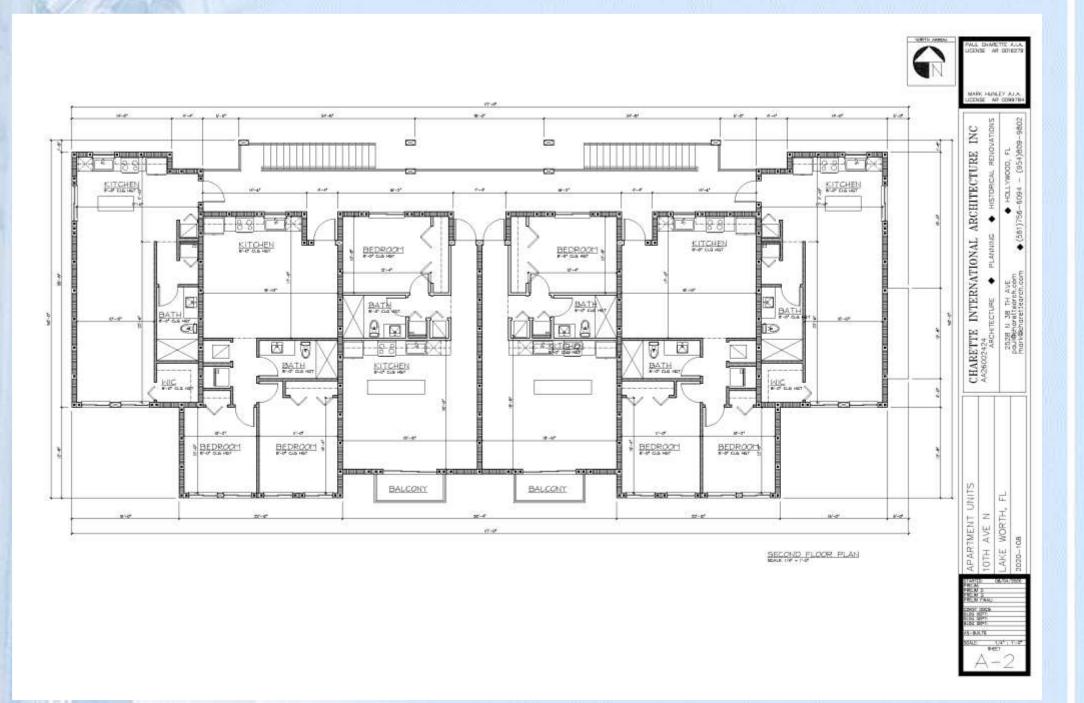

PZB PROJECT NUMBER: 21-01400039 10<sup>TH</sup> AVE NORTH BETWEEN NORTH E ST AND NORTH F STREET











ARCHITECTURE INC

CHARETTE INTERNATIONAL
AA29002424
AA290TECTURE • PLANNING

2528 poul Oct



FIRST FLOOR PLAN









CHARETTE INTERNATIONAL ARCHITECTURE INC
AA28002424
AACHITECTURE PLANNING HISTORICAL REHOVATION





| 1   |                        | 1 |
|-----|------------------------|---|
| 100 | BEDROOM<br>N-F CLA HET |   |
| ħ   |                        | - |
| 1   |                        | 8 |
| 4   | KITCHEN<br>and cas not |   |
|     |                        | 8 |
|     | 100                    |   |
| T   | 76-67                  | 1 |

| NITS   |          | ď      |        |
|--------|----------|--------|--------|
| MENT L | AVE N    | WORTH, | 86     |
| APART  | 10TH     | LAKE   | 2020-1 |
| 100    | i<br>Fan | at/ou  | 3829   |
| 200    | 90°      |        |        |
|        | LTR.     | 777    |        |
| EAL    | 51       | 110    | 1-8    |
|        | N        |        | 2      |