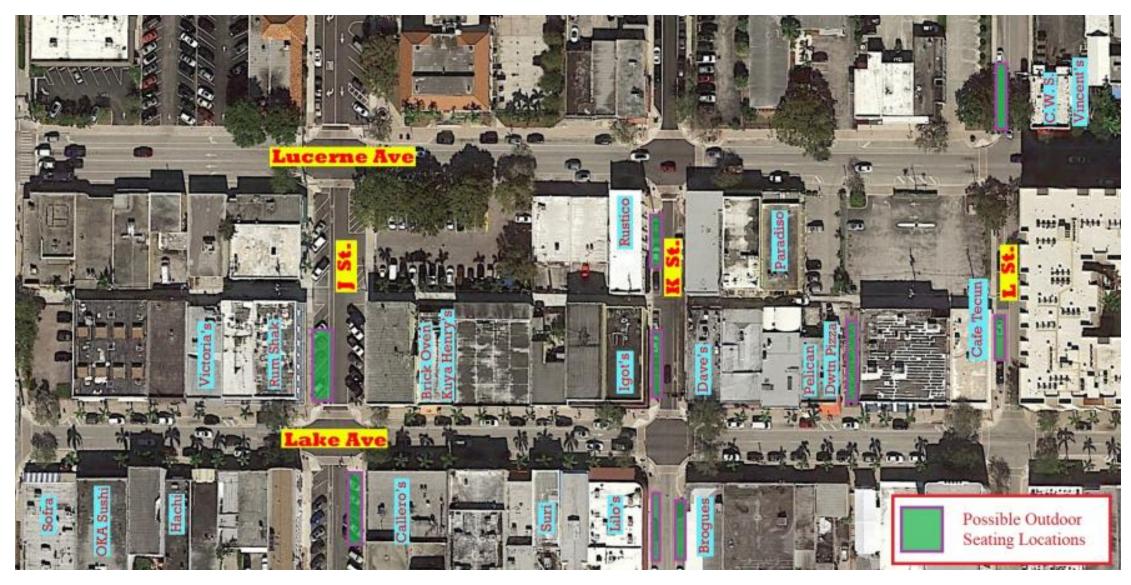

tive Orders
- Outdoor seating priority
- Parties not to exceed 10 people
- 6 ft. distancing between parties





#### Phase Three- Beach and Beach Park

- Open 75% of the parking lot- 6ft. physical distancing markers
- Towers one guard inside, one guard outside. Frequent shift rotation
  - Open: William O. Lockhart Pier, Restrooms
  - Medical Emergencies addressed by PBCFR Only
  - All staff will adhere to CDC and Social Distancing Guidelines



#### Phase Three- Casino Tenants

- Pursuant to PBC Executive Orders
- Outdoor seating priority
- Parties not to exceed 10 people
- 6 ft. distancing between parties





#### Phase Four

Resume pre-COVID19 normal beach operations





#### Thank You for the shout out!



# Reopening Downtown Lake Worth Beach





## Option One

J Street- L Street





## Option One

L Street & M Street





### Option Two

Lake Avenue Closure: Friday-Sunday



- Daily Costs
- Barricades \$2,400.00
- PBSO \$1,430
- Total: \$3,830
- Weekend Costs
- Barricades \$7,200
- PBSO: \$4,290
- Total: \$11,490



## Option Three

Lake & Lucerne Closure: Friday-Sunday