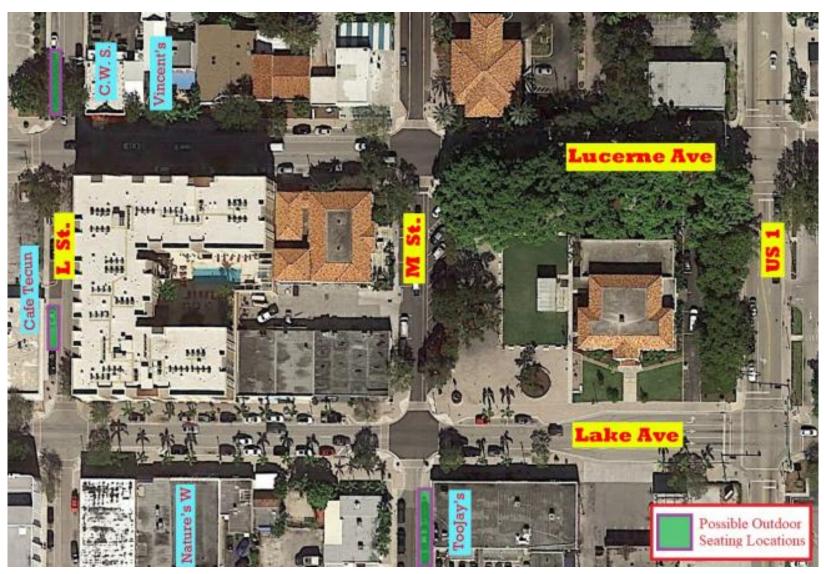

Parties not to exceed 10 people
- 6 ft. distancing between parties





#### Phase Three- Beach and Beach Park

- Open 75% of the parking lot- 6ft. physical distancing markers
- Towers one guard inside, one guard outside. Frequent shift rotation
  - Open: William O. Lockhart Pier, Restrooms
  - Medical Emergencies addressed by PBCFR Only
  - All staff will adhere to CDC and Social Distancing Guidelines



#### Phase Three- Casino Tenants

- Pursuant to PBC Executive Orders
- Outdoor seating priority
- Parties not to exceed 10 people
- 6 ft. distancing between parties





#### Phase Four

Resume pre-COVID19 normal beach operations





#### Thank You for the shout out!



# Reopening Downtown Lake Worth Beach





## Option One

J Street- L Street





## Option One

L Street & M Street





### Option Two

Lake Avenue Closure: Friday-Sunday



- Daily Costs
- Barricades \$2,400.00
- PBSO \$1,430
- Total: \$3,830
- Weekend Costs
- Barricades \$7,200
- PBSO: \$4,290
- Total: \$11,490



## Option Three

Lake & Lucerne Closure: Friday-Sunday