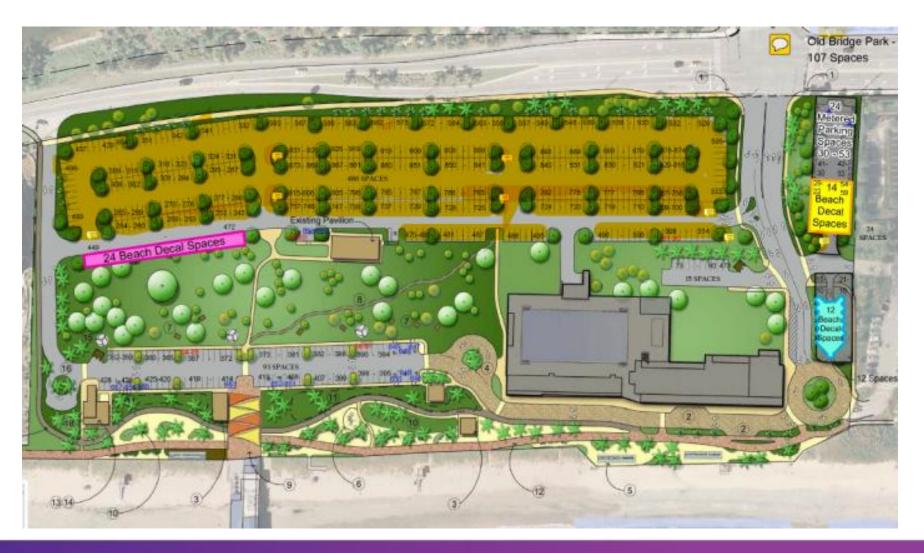

## 25% Parking Capacity

Yellow notates closed parking spaces

- 50 Resident decal Spaces
- 132 public spaces

## 50% Parking Capacity

Yellow notates closed parking spaces

- 50 Resident decal Spaces
- 300 public spaces