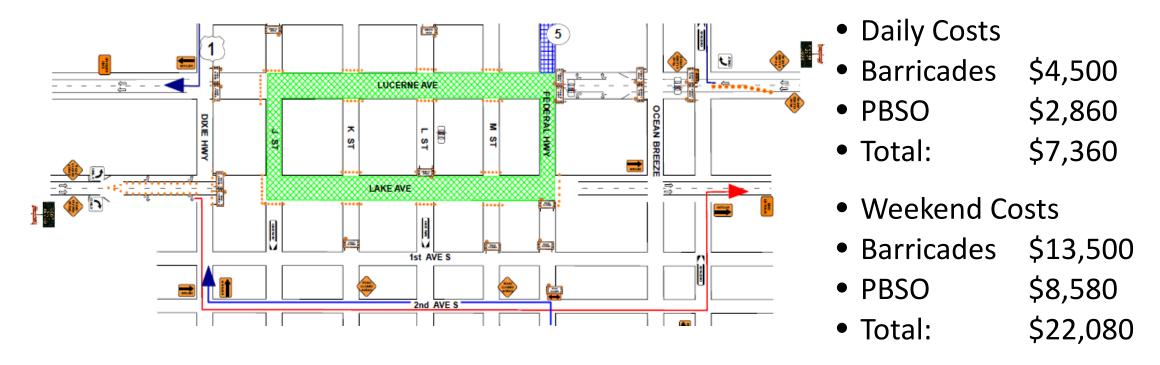

illiam O. Lockhart Pier, Restrooms
  - Medical Emergencies addressed by PBCFR Only
  - All staff will adhere to CDC and Social Distancing Guidelines



#### Phase Three- Casino Tenants

- Pursuant to PBC Executive Orders
- Outdoor seating priority
- Parties not to exceed 10 people
- 6 ft. distancing between parties





#### Phase Four

Resume pre-COVID19 normal beach operations





#### Thank You for the shout out!



# Reopening Downtown Lake Worth Beach





## Option One

J Street- L Street





## Option One

L Street & M Street





### Option Two

Lake Avenue Closure: Friday-Sunday



- Daily Costs
- Barricades \$2,400.00
- PBSO \$1,430
- Total: \$3,830
- Weekend Costs
- Barricades \$7,200
- PBSO: \$4,290
- Total: \$11,490



## Option Three

Lake & Lucerne Closure: Friday-Sunday