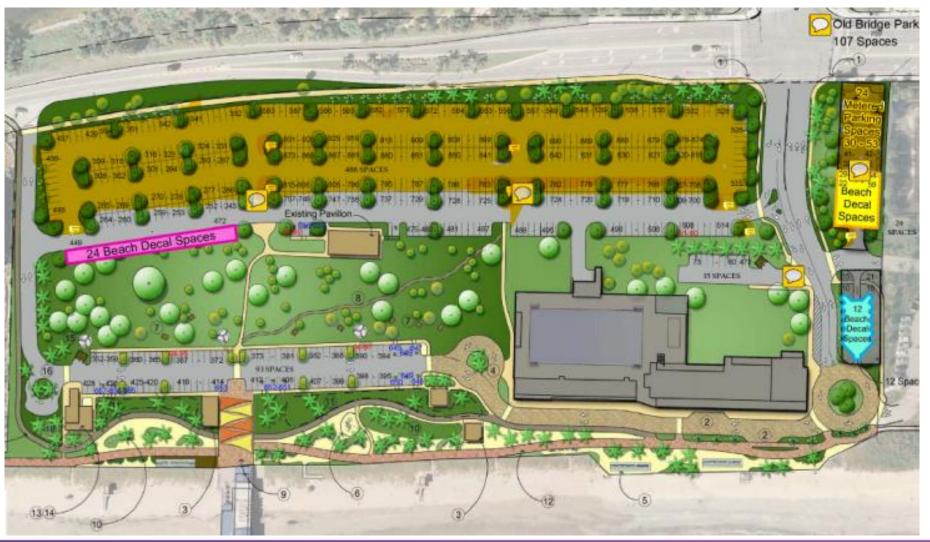

## 25% Parking Capacity

Yellow notates closed parking spaces

- 50 Resident decal Spaces
- 132 public spaces

## 50% Parking Capacity

Yellow notates closed parking spaces

- 50 Resident decal Spaces
- 300 public spaces