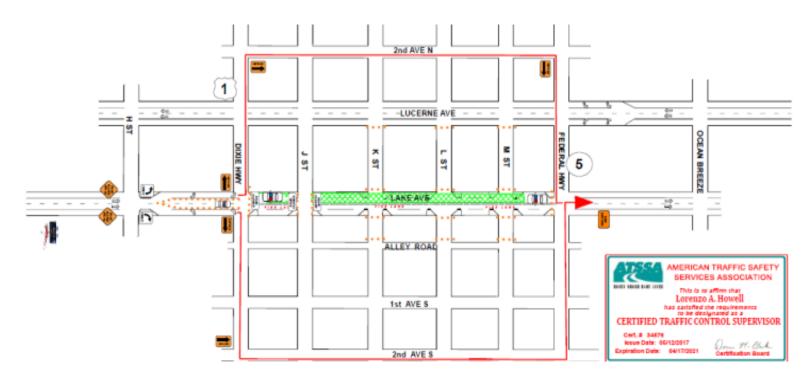

een parties





#### Phase Three- Beach and Beach Park

- Open 75% of the parking lot- 6ft. physical distancing markers
- Towers one guard inside, one guard outside. Frequent shift rotation
  - Open: William O. Lockhart Pier, Restrooms
  - Medical Emergencies addressed by PBCFR Only
  - All staff will adhere to CDC and Social Distancing Guidelines



#### Phase Three- Casino Tenants

- Pursuant to PBC Executive Orders
- Outdoor seating priority
- Parties not to exceed 10 people
- 6 ft. distancing between parties





#### Phase Four

Resume pre-COVID19 normal beach operations





#### Thank You for the shout out!



# Reopening Downtown Lake Worth Beach





## Option One

J Street- L Street





## Option One

L Street & M Street





### Option Two

Lake Avenue Closure: Friday-Sunday



- Daily Costs
- Barricades \$2,400.00
- PBSO \$1,430
- Total: \$3,830
- Weekend Costs
- Barricades \$7,200
- PBSO: \$4,290
- Total: \$11,490



## Option Three

Lake & Lucerne Closure: Friday-Sunday