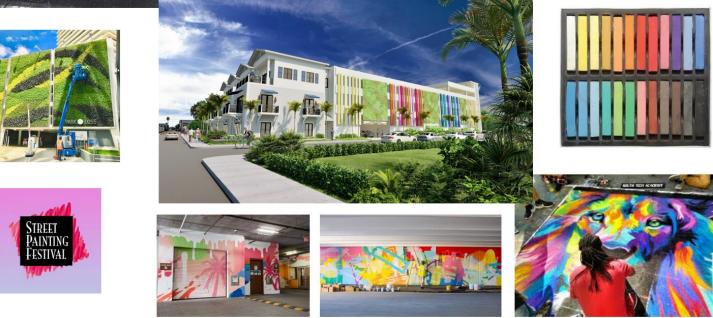

### LAKE WORTH PARKING GARAGE DESIGN

The Design Concept for the parking garage is inspired by the Street Painting festival which occurs every year in the streets of Lake Worth. Just Like the grey street pavement the building becomes a canvas to a series of colorful panels inspired by the palette of chalk commonly used by these artists. We also incorporated living green walls that provides a softening of the building structure to the adjacent residential properties. Our hope is that the interior walls, ceilings, parking deck areas, stairs, elevators etc. can become canvas and that the structure evolves as the city commissions local artists from different areas of the building to be transformed into works of art. The south Side of the property would be developed as a mix use development of mainly offices at the first floor and residential at the upper floors. The architecture is intended to follow one of the historic styles of architecture to blend in with the adjacent residential and to screen the large garage structure.