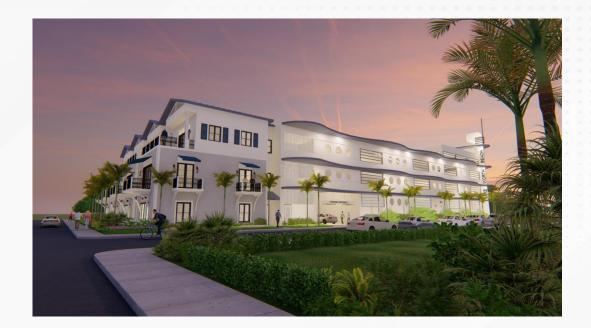

### PARKING STRUCTURE SITE CONCEPT

### LAKE WORTH PARKING GARAGE DESIGN

The Design Concept for the parking garage is inspired by the Street Painting festival which occurs every year in the streets of Lake Worth. Just Like the grey street pavement the building becomes a canvas to a series of colorful panels inspired by the palette of chalk commonly used by these artists. We also incorporated living green walls that provides a softening of the building structure to the adjacent residential properties. Our hope is that the interior walls, ceilings, parking deck areas, stairs, elevators etc. can become canvas and that the structure evolves as the city commissions local artists from different areas of the building to be transformed into works of art. The south Side of the property would be developed as a mix use development of mainly offices at the first floor and residential at the upper floors. The architecture is intended to follow one of the historic styles of architecture to blend in with the adjacent residential and to screen the large garage structure.

### PARKING GARAGE CONCEPT #2