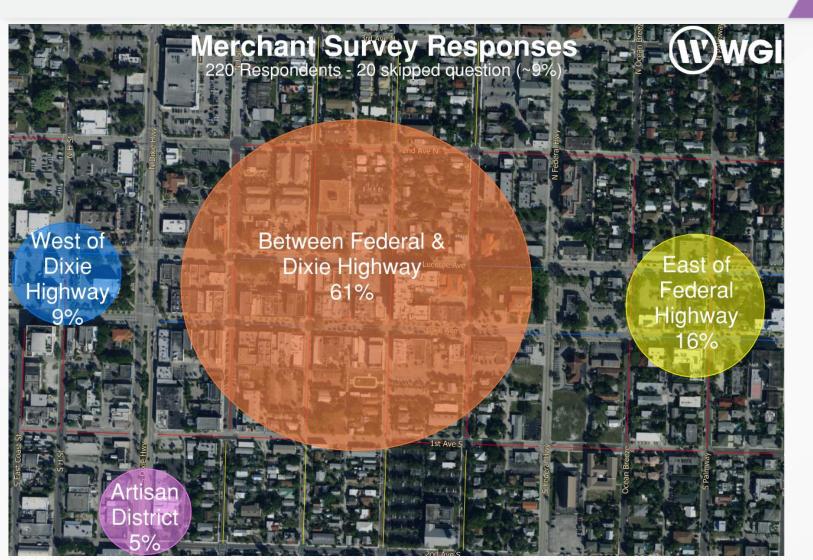

# **MERCHANT SURVEY**

- » 240 RESPONSES WITH A 100% COMPLETION RATE
- Solution with a location between Federal Highway and Dixie Highway.
- » 30% were between the ages of 55-64
- 88 % of the respondents travel by driving themselves. 80% drive alone 90%+ of the time.
- » 54% of the respondents said that their customers park on-street
- » 58% said that more parking is needed