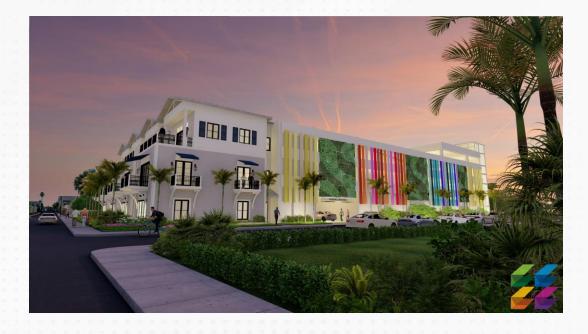

### LAKE WORTH PARKING GARAGE DESIGN

The Design Concept for the parking garage is inspired by the Street Painting festival which occurs every year in the streets of Lake Worth. Just Like the grey street pavement the building becomes a canvas to a series of colorful panels inspired by the palette of chalk commonly used by these artists. We also incorporated living green walls that provides a softening of the building structure to the adjacent residential properties. Our hope is that the interior walls, ceilings, parking deck areas, stairs, elevators etc. can become canvas and that the structure evolves as the city commissions local artists from different areas of the building to be transformed into works of art. The south Side of the property would be developed as a mix use development of mainly offices at the first floor and residential at the upper floors. The architecture is intended to follow one of the historic styles of architecture to blend in with the adjacent residential and to screen the large garage structure.

### PARKING GARAGE CONCEPT #1