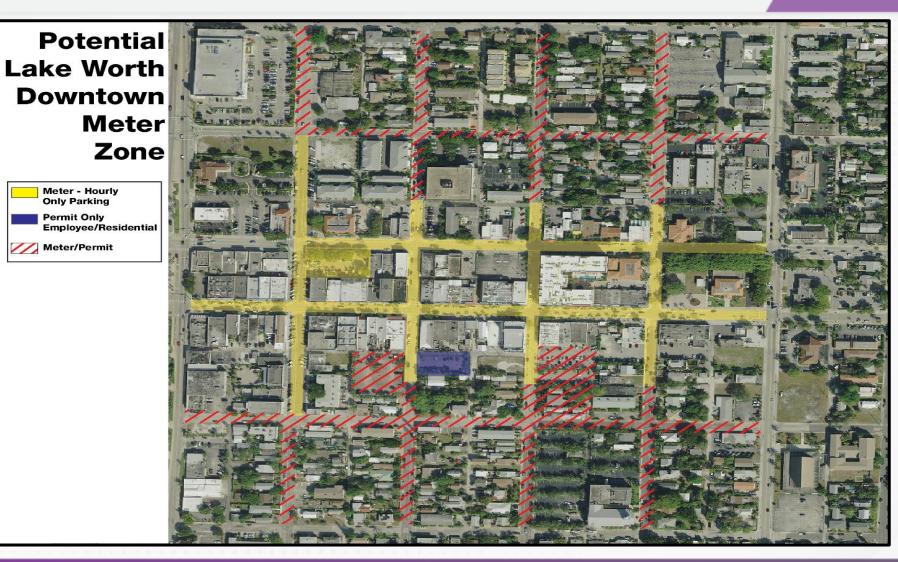

### 2018 RECOMMENDATIONS – DOWNTOWN PARKING

- » On-street metered parking
- » Employee and resident permit program
- » Temporary surface parking lot
- » Consider future structured parking
- » Current programs
  - Fee In Lieu
  - Shared parking
  - Sustainable Bonus Program

| On-Street Hourly M | leter Rates |                 |
|--------------------|-------------|-----------------|
| Sun - Thu          | \$1.00      | 9 AM - 4 PM     |
|                    | \$1.25      | 4 PM - Midnight |
| Friday             | \$1.00      | 9 AM - 4 PM     |
|                    | \$1.50      | 4 PM - Midnight |
| Saturday           | \$1.25      | 9 AM - 4 PM     |
|                    | \$1.50      | 4 PM - Midnight |

| Resident Permit Program            |         |  |  |  |  |  |  |  |  |  |
|------------------------------------|---------|--|--|--|--|--|--|--|--|--|
| 3 Permits Per Residence            |         |  |  |  |  |  |  |  |  |  |
| Permit #1                          | \$25/Yr |  |  |  |  |  |  |  |  |  |
| Permit #2                          | \$25/Yr |  |  |  |  |  |  |  |  |  |
| Permit #3 (Transferable - Visitor) | \$45/Yr |  |  |  |  |  |  |  |  |  |