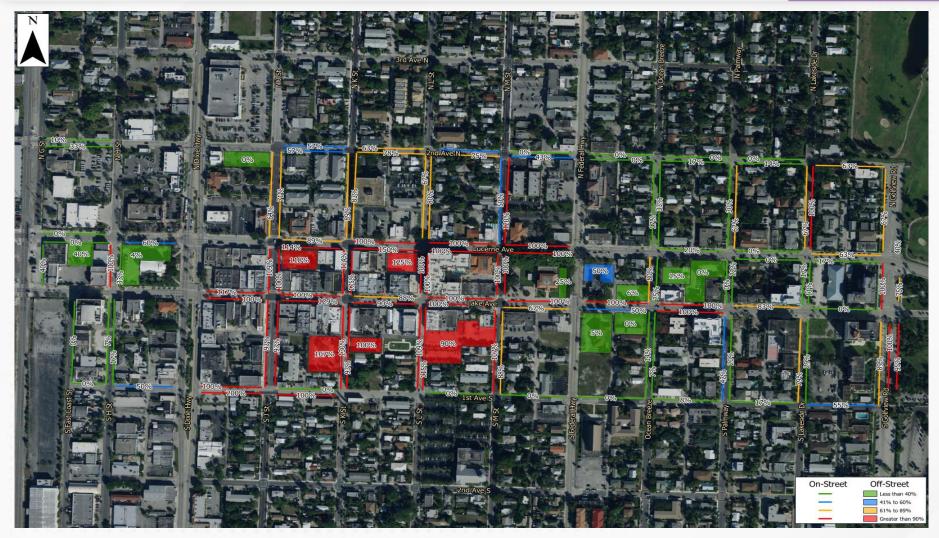

### EXPANSION OF STUDY BOUNDARY

City of Lake Worth Beach

On-Street Parking: 1,025 Spaces | Off-Street Parking: 459 Spaces | Total Parking: 1,484 Spaces

### OCCUPANCY FOR FRIDAY FEBRUARY 28<sup>TH</sup>, 2020 | 7PM-9PM

| Area                       | Supply | Occupancy | Occupancy % |
|----------------------------|--------|-----------|-------------|
| Downtown Core - On-Street  | 499    | 446       | 89%         |
| Downtown Core - Off-Street | 269    | 241       | 90%         |
| West of Dixie Hwy.         | 165    | 34        | 21%         |
| East of Federal Hwy.       | 551    | 204       | 37%         |
| Total                      | 1484   | 925       | 62%         |

### DOWNTOWN PARKING OCCUPANCY HISTORY

**2018 (Pre-Covid)** Saturday, Jan. 20<sup>™</sup> *4PM-8PM* On-street – 96% Off-Street – 98%

**2020 (Pre-Covid)** Friday, Feb. 28<sup>TH</sup> *7PM-9PM* On-Street – 89% Off-Street – 90%