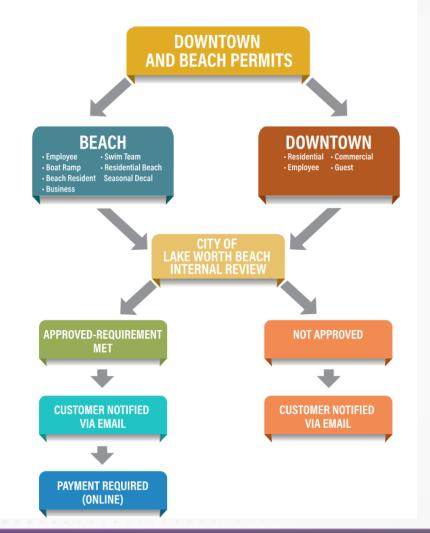

### DOWNTOWN RESIDENTIAL PARKING PERMIT PROGRAM FRAMEWORK

Directive # 12

City of Lake Worth Beach<sup>®</sup>