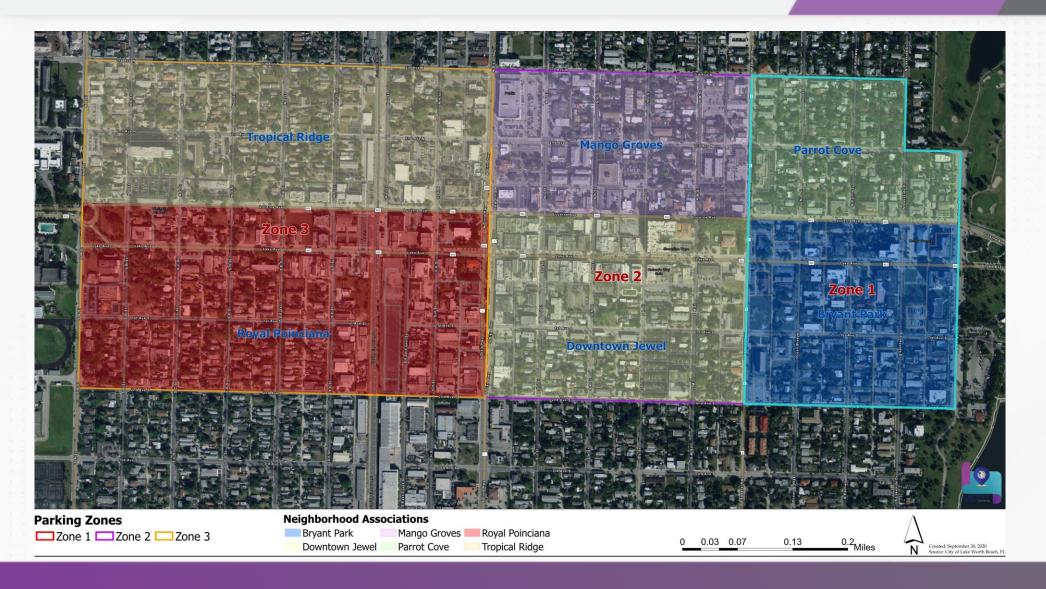

### EXPANSION OF STUDY BOUNDARY

City of Lake Worth Beach

On-Street Parking: 1,025 Spaces | Off-Street Parking: 459 Spaces | Total Parking: 1,484 Spaces

### OCCUPANCY FOR FRIDAY FEBRUARY 28<sup>TH</sup>, 2020 | 7PM-9PM

| Area                       | Supply | Occupancy | Occupancy % |
|----------------------------|--------|-----------|-------------|
| Downtown Core - On-Street  | 499    | 446       | 89%         |
| Downtown Core - Off-Street | 269    | 241       | 90%         |
| West of Dixie Hwy.         | 165    | 34        | 21%         |
| East of Federal Hwy.       | 551    | 204       | 37%         |
| Total                      | 1484   | 925       | 62%         |