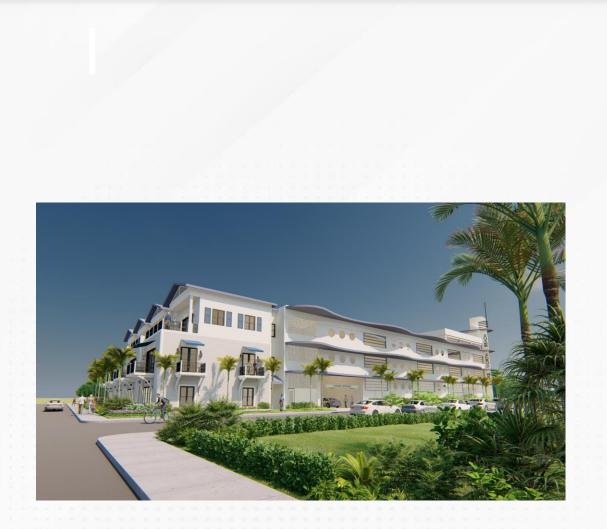

### PARKING STRUCTURE SITE CONCEPT

### LAKE WORTH PARKING GARAGE DESIGN

The Design Concept for the parking garage is inspired by the Street Painting festival which occurs every year in the streets of Lake Worth. Just Like the grey street pavement the building becomes a canvas to a series of colorful panels inspired by the palette of chalk commonly used by these artists. We also incorporated living green walls that provides a softening of the building structure to the adjacent residential properties. Our hope is that the interior walls, ceilings, parking deck areas, stairs, elevators etc. can become canvas and that the structure evolves as the city commissions local artists from different areas of the building to be transformed into works of art. The south Side of the property would be developed as a mix use development of mainly offices at the first floor and residential at the upper floors. The architecture is intended to follow one of the historic styles of architecture to blend in with the adjacent residential and to screen the large garage structure.

### PARKING GARAGE CONCEPT #1