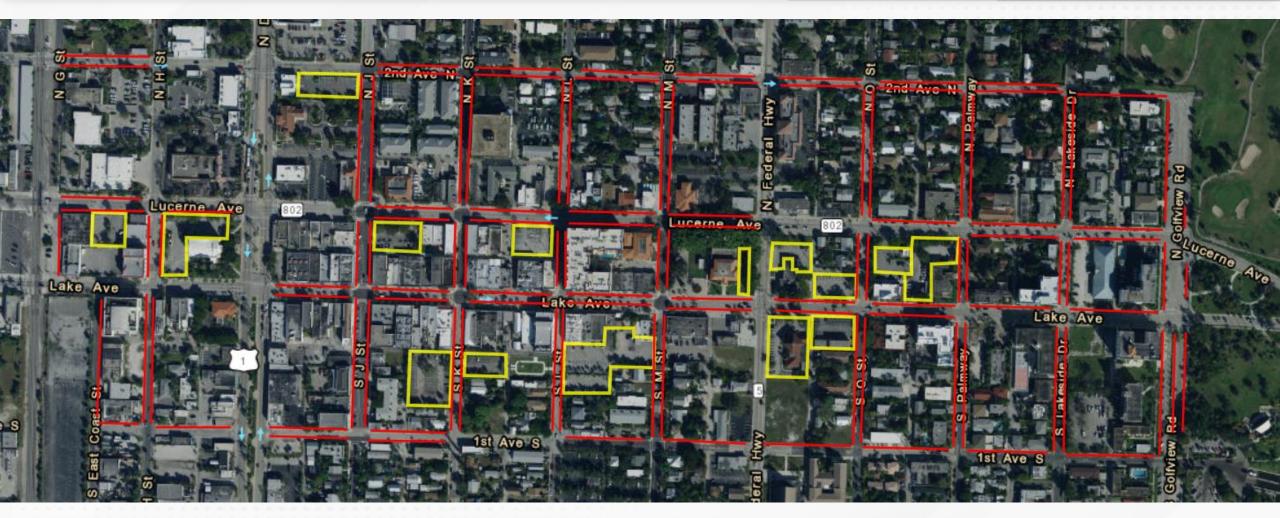

### EXPANSION OF STUDY BOUNDARY

City of Lake Worth Beach

On-Street Parking: 1,025 Spaces | Off-Street Parking: 459 Spaces | Total Parking: 1,484 Spaces