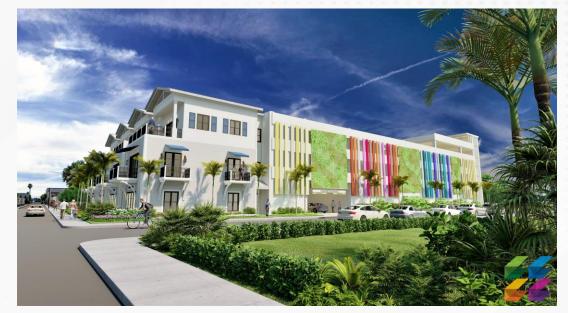

### LAKE WORTH PARKING GARAGE DESIGN

The Design Concept for the parking garage is inspired by the Street Painting festival which occurs every year in the streets of Lake Worth. Just Like the grey street pavement the building becomes a canvas to a series of colorful panels inspired by the palette of chalk commonly used by these artists. We also incorporated living green walls that provides a softening of the building structure to the adjacent residential properties. Our hope is that the interior walls, ceilings, parking deck areas, stairs, elevators etc. can become canvas and that the structure evolves as the city commissions local artists from different areas of the building to be transformed into works of art. The south Side of the property would be developed as a mix use development of mainly offices at the first floor and residential at the upper floors. The architecture is intended to follow one of the historic styles of architecture to blend in with the adjacent residential and to screen the large garage structure.

### PARKING GARAGE CONCEPT #2