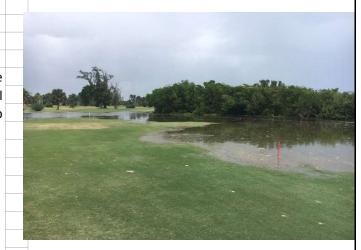

|                                                                             |                         |           | 300                            | irce of Fun |                 |                                     | <b>A</b>   |                                      |          |           |                 |                                            |
|-----------------------------------------------------------------------------|-------------------------|-----------|--------------------------------|-------------|-----------------|-------------------------------------|------------|--------------------------------------|----------|-----------|-----------------|--------------------------------------------|
|                                                                             |                         |           |                                |             |                 |                                     | Appropria  | tions                                |          |           |                 |                                            |
| Project Title                                                               | FY 2024<br>Appropriated | Requested | Non-<br>Appropriated<br>Grants | Pay Go      | Fund<br>Balance | Transfers<br>From<br>Other<br>Funds | Grant /SRF | Discretionary<br>/Penny Sales<br>Tax | ARPA     | Borrowing | Total<br>Funded | Funding Not<br>Identified or<br>not Funded |
| Gulfstream Site Work - Zone 1                                               |                         | 457,321   | -                              | -           | -               | -                                   | -          | -                                    | -        | -         | -               | 457,321                                    |
| Gulfstream Hotel Site Work                                                  |                         | 273,891   | -                              | -           | -               | -                                   | -          | -                                    | -        | -         | -               | 273,891                                    |
| Gulfstream Site Work - Zone 3B                                              |                         | 282,038   | -                              | -           | -               | -                                   | -          | -                                    | -        | -         | -               | 282,038                                    |
| Gulfstream Site Work - Zone 4                                               |                         | 488,564   | -                              | -           | -               | -                                   | -          | -                                    | -        | -         | -               | 488,564                                    |
|                                                                             | 2 120 066               | -         | -                              | -           | -               | -                                   | -          | -                                    | -        | -         | 4 000 000       | - 4 504 04 4                               |
| Total Street Maintenance Fund                                               | 2,430,066               | 2,501,814 | -                              | -           | -               | -                                   | -          | 1,000,000                            | -        | -         | 1,000,000       | 1,501,814                                  |
| Total General Fund                                                          | 3,562,027               | 6,137,628 | -                              | -           | -               | -                                   | 266,814    | 1,000,000                            | -        | -         | 1,266,814       | 4,870,814                                  |
| Building Fund                                                               | _                       |           |                                |             |                 |                                     |            |                                      |          |           |                 |                                            |
| 1900 Customer Service Security and Access                                   | 750,000                 | -         | -                              | -           | -               | -                                   | -          | -                                    | -        | -         | -               | -                                          |
| FISCAL YEAR 2025                                                            |                         | -         | -                              | -           | -               | -                                   | -          | -                                    | -        | -         | -               | -                                          |
|                                                                             |                         | -         | -                              | -           | -               | -                                   | -          | -                                    | -        | -         | -               | -                                          |
| Total Building Fund                                                         | 750,000                 | -         | -                              | -           | -               | -                                   | -          | -                                    | -        | -         | -               | -                                          |
|                                                                             |                         |           |                                |             |                 |                                     |            |                                      |          |           |                 |                                            |
| Beach Fund                                                                  |                         |           |                                |             |                 |                                     |            |                                      |          |           |                 |                                            |
| Lifeguard Tower Replacement- Casino                                         | 230,795                 | -         | -                              | -           | -               | -                                   | -          | -                                    | -        | -         | -               | -                                          |
| Beach Property - Ocean Rescue & Beach Property<br>Maintenance Staff Offices | 700,000                 | -         | -                              | -           | -               | -                                   | -          | -                                    | -        | -         | -               | -                                          |
| FISCAL YEAR 2025                                                            |                         | -         | -                              | -           | -               | -                                   | -          | -                                    | -        | -         | -               | -                                          |
| Engineering Assessment of William O. Lockhart Pier                          |                         | 53,500    | -                              | -           | -               | -                                   | -          | -                                    | -        | -         | -               | 53,500                                     |
|                                                                             |                         | -         | -                              | -           | -               | -                                   | -          | -                                    | -        | -         | -               | -                                          |
| Total Beach Fund                                                            | 930,795                 | 53,500    | -                              | -           | -               | -                                   | -          | -                                    | <u>-</u> | -         | <u>-</u>        | 53,500                                     |
| Golf Fund                                                                   |                         |           |                                |             |                 |                                     |            |                                      |          |           |                 |                                            |
| Golf Course Cart Paths                                                      | 268,625                 |           |                                |             |                 |                                     |            |                                      |          |           |                 |                                            |
| FISCAL YEAR 2025                                                            | 200,023                 | -         | -                              | -           | -               | -                                   | -          | -                                    | -        | -         | -               | -                                          |
| Sand Traps                                                                  |                         | 100,000   |                                | -           | -               | _                                   | _          | -                                    |          | -         |                 | 100,000                                    |
| Clubhouse Roof Replacement                                                  |                         | 299,750   | -                              | -           | -               | _                                   | _          | -                                    | -        | _         | -               | 299,750                                    |
| Golf Course Greens                                                          | -                       | 500,000   | -                              | -           | -               | -                                   | -          | -                                    | -        | -         | -               | 500,000                                    |
| Golf Course Tees                                                            | -                       | 300,000   | -                              | -           | -               | -                                   | -          | -                                    | -        | -         | -               | 300,000                                    |
| Golf Course Fairways                                                        | -                       | 1,033,166 | -                              | -           | -               | -                                   | -          | -                                    | -        | -         | -               | 1,033,166                                  |
|                                                                             | -                       | -         | -                              | -           | -               | -                                   | -          | -                                    | -        | -         | -               | -                                          |
| Total Golf Fund                                                             | 268,625                 | 2,232,916 | -                              | -           | -               | -                                   | -          | -                                    | -        | -         | -               | 2,232,916                                  |
| Garage Fleet Maintenance Fund                                               |                         |           |                                |             |                 |                                     |            |                                      |          |           |                 |                                            |
| Public Works and Fleet Maintenance Facility                                 | 2,810,000               |           |                                | _           | -               | _                                   | _          | _                                    | _        | _         |                 | -                                          |
| Bucket Truck                                                                | 150,000                 | -         |                                | -           | -               | -                                   | -          | -                                    |          | -         |                 | -                                          |
| Annual Vehicle Replacement Budget                                           | 200,000                 |           |                                | _           | _               | _                                   | -          | -                                    |          | -         | <u> </u>        |                                            |
| Forklift Replacement                                                        | 75,000                  | _         | -                              | -           | -               | _                                   | _          | -                                    | -        | -         | -               | -                                          |
| FISCAL YEAR 2025                                                            | -                       | -         | -                              | -           | -               | -                                   | -          | -                                    | -        | -         | -               | -                                          |
| Annual Vehicle Replacement Budget                                           | -                       | 200,000   | -                              | -           | -               | -                                   | -          | -                                    | -        | -         | -               | 200,000                                    |
| Total Compan Franci                                                         | 2 225 000               | 200.000   | -                              | -           | -               | -                                   | -          | -                                    | -        | -         | -               | 200,000                                    |
| Total Garage Fund                                                           | 3,235,000               | 200,000   | -                              | -           | -               | -                                   | -          | -                                    | -        | -         | -               | 200,000                                    |
|                                                                             |                         |           |                                |             |                 |                                     |            |                                      |          |           |                 |                                            |