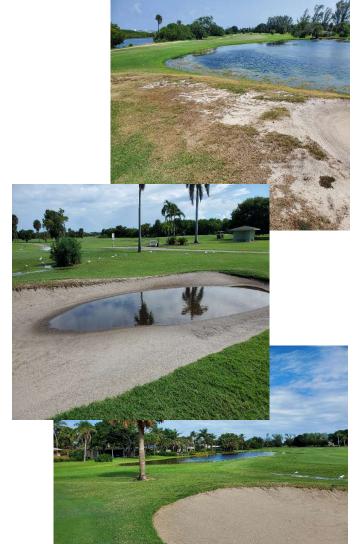

|                                                                             |                         |           | 300                            | irce of Fun |                 |                                     | <b>A</b>   |                                      |          |           |                 |                                            |
|-----------------------------------------------------------------------------|-------------------------|-----------|--------------------------------|-------------|-----------------|-------------------------------------|------------|--------------------------------------|----------|-----------|-----------------|--------------------------------------------|
|                                                                             |                         |           |                                |             |                 |                                     | Appropria  | tions                                |          |           |                 |                                            |
| Project Title                                                               | FY 2024<br>Appropriated | Requested | Non-<br>Appropriated<br>Grants | Pay Go      | Fund<br>Balance | Transfers<br>From<br>Other<br>Funds | Grant /SRF | Discretionary<br>/Penny Sales<br>Tax | ARPA     | Borrowing | Total<br>Funded | Funding Not<br>Identified or<br>not Funded |
| Gulfstream Site Work - Zone 1                                               |                         | 457,321   | -                              | -           | -               | -                                   | -          | -                                    | -        | -         | -               | 457,321                                    |
| Gulfstream Hotel Site Work                                                  |                         | 273,891   | -                              | -           | -               | -                                   | -          | -                                    | -        | -         | -               | 273,891                                    |
| Gulfstream Site Work - Zone 3B                                              |                         | 282,038   | -                              | -           | -               | -                                   | -          | -                                    | -        | -         | -               | 282,038                                    |
| Gulfstream Site Work - Zone 4                                               |                         | 488,564   | -                              | -           | -               | -                                   | -          | -                                    | -        | -         | -               | 488,564                                    |
|                                                                             | 2 120 066               | -         | -                              | -           | -               | -                                   | -          | -                                    | -        | -         | 4 000 000       | - 4 504 04 4                               |
| Total Street Maintenance Fund                                               | 2,430,066               | 2,501,814 | -                              | -           | -               | -                                   | -          | 1,000,000                            | -        | -         | 1,000,000       | 1,501,814                                  |
| Total General Fund                                                          | 3,562,027               | 6,137,628 | -                              | -           | -               | -                                   | 266,814    | 1,000,000                            | -        | -         | 1,266,814       | 4,870,814                                  |
| Building Fund                                                               | _                       |           |                                |             |                 |                                     |            |                                      |          |           |                 |                                            |
| 1900 Customer Service Security and Access                                   | 750,000                 | -         | -                              | -           | -               | -                                   | -          | -                                    | -        | -         | -               | -                                          |
| FISCAL YEAR 2025                                                            |                         | -         | -                              | -           | -               | -                                   | -          | -                                    | -        | -         | -               | -                                          |
|                                                                             |                         | -         | -                              | -           | -               | -                                   | -          | -                                    | -        | -         | -               | -                                          |
| Total Building Fund                                                         | 750,000                 | -         | -                              | -           | -               | -                                   | -          | -                                    | -        | -         | -               | -                                          |
|                                                                             |                         |           |                                |             |                 |                                     |            |                                      |          |           |                 |                                            |
| Beach Fund                                                                  |                         |           |                                |             |                 |                                     |            |                                      |          |           |                 |                                            |
| Lifeguard Tower Replacement- Casino                                         | 230,795                 | -         | -                              | -           | -               | -                                   | -          | -                                    | -        | -         | -               | -                                          |
| Beach Property - Ocean Rescue & Beach Property<br>Maintenance Staff Offices | 700,000                 | -         | -                              | -           | -               | -                                   | -          | -                                    | -        | -         | -               | -                                          |
| FISCAL YEAR 2025                                                            |                         | -         | -                              | -           | -               | -                                   | -          | -                                    | -        | -         | -               | -                                          |
| Engineering Assessment of William O. Lockhart Pier                          |                         | 53,500    | -                              | -           | -               | -                                   | -          | -                                    | -        | -         | -               | 53,500                                     |
|                                                                             |                         | -         | -                              | -           | -               | -                                   | -          | -                                    | -        | -         | -               | -                                          |
| Total Beach Fund                                                            | 930,795                 | 53,500    | -                              | -           | -               | -                                   | -          | -                                    | <u>-</u> | -         | <u>-</u>        | 53,500                                     |
| Golf Fund                                                                   |                         |           |                                |             |                 |                                     |            |                                      |          |           |                 |                                            |
| Golf Course Cart Paths                                                      | 268,625                 |           |                                |             |                 |                                     |            |                                      |          |           |                 |                                            |
| FISCAL YEAR 2025                                                            | 200,023                 | -         | -                              | -           | -               | -                                   | -          | -                                    | -        | -         | -               | -                                          |
| Sand Traps                                                                  |                         | 100,000   |                                | -           | -               | _                                   | _          | -                                    |          | -         |                 | 100,000                                    |
| Clubhouse Roof Replacement                                                  |                         | 299,750   | -                              | -           | -               | _                                   | _          | -                                    | -        | _         | -               | 299,750                                    |
| Golf Course Greens                                                          | -                       | 500,000   | -                              | -           | -               | -                                   | -          | -                                    | -        | -         | -               | 500,000                                    |
| Golf Course Tees                                                            | -                       | 300,000   | -                              | -           | -               | -                                   | -          | -                                    | -        | -         | -               | 300,000                                    |
| Golf Course Fairways                                                        | -                       | 1,033,166 | -                              | -           | -               | -                                   | -          | -                                    | -        | -         | -               | 1,033,166                                  |
|                                                                             | -                       | -         | -                              | -           | -               | -                                   | -          | -                                    | -        | -         | -               | -                                          |
| Total Golf Fund                                                             | 268,625                 | 2,232,916 | -                              | -           | -               | -                                   | -          | -                                    | -        | -         | -               | 2,232,916                                  |
| Garage Fleet Maintenance Fund                                               |                         |           |                                |             |                 |                                     |            |                                      |          |           |                 |                                            |
| Public Works and Fleet Maintenance Facility                                 | 2,810,000               |           |                                | _           | -               | _                                   | _          | _                                    | _        | _         |                 | -                                          |
| Bucket Truck                                                                | 150,000                 | -         |                                | -           | -               | -                                   | -          | -                                    |          | -         |                 | -                                          |
| Annual Vehicle Replacement Budget                                           | 200,000                 |           |                                | _           | _               | _                                   | -          | -                                    |          | -         | <u> </u>        |                                            |
| Forklift Replacement                                                        | 75,000                  | _         | -                              | -           | -               | _                                   | _          | -                                    | -        | -         | -               | -                                          |
| FISCAL YEAR 2025                                                            | -                       | -         | -                              | -           | -               | -                                   | -          | -                                    | -        | -         | -               | -                                          |
| Annual Vehicle Replacement Budget                                           | -                       | 200,000   | -                              | -           | -               | -                                   | -          | -                                    | -        | -         | -               | 200,000                                    |
| Total Compan Franci                                                         | 2 225 000               | 200.000   | -                              | -           | -               | -                                   | -          | -                                    | -        | -         | -               | 200,000                                    |
| Total Garage Fund                                                           | 3,235,000               | 200,000   | -                              | -           | -               | -                                   | -          | -                                    | -        | -         | -               | 200,000                                    |
|                                                                             |                         |           |                                |             |                 |                                     |            |                                      |          |           |                 |                                            |