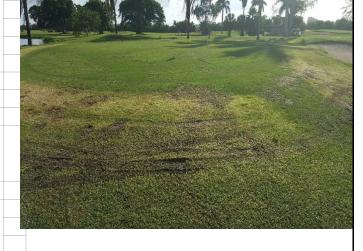

|                                                                             |                         |           | 300                            | irce of Fun |                 |                                     | <b>A</b>   |                                      |          |           |                 |                                            |
|-----------------------------------------------------------------------------|-------------------------|-----------|--------------------------------|-------------|-----------------|-------------------------------------|------------|--------------------------------------|----------|-----------|-----------------|--------------------------------------------|
|                                                                             |                         |           |                                |             |                 |                                     | Appropria  | tions                                |          |           |                 |                                            |
| Project Title                                                               | FY 2024<br>Appropriated | Requested | Non-<br>Appropriated<br>Grants | Pay Go      | Fund<br>Balance | Transfers<br>From<br>Other<br>Funds | Grant /SRF | Discretionary<br>/Penny Sales<br>Tax | ARPA     | Borrowing | Total<br>Funded | Funding Not<br>Identified or<br>not Funded |
| Gulfstream Site Work - Zone 1                                               |                         | 457,321   | -                              | -           | -               | -                                   | -          | -                                    | -        | -         | -               | 457,321                                    |
| Gulfstream Hotel Site Work                                                  |                         | 273,891   | -                              | -           | -               | -                                   | -          | -                                    | -        | -         | -               | 273,891                                    |
| Gulfstream Site Work - Zone 3B                                              |                         | 282,038   | -                              | -           | -               | -                                   | -          | -                                    | -        | -         | -               | 282,038                                    |
| Gulfstream Site Work - Zone 4                                               |                         | 488,564   | -                              | -           | -               | -                                   | -          | -                                    | -        | -         | -               | 488,564                                    |
|                                                                             | 2 120 066               | -         | -                              | -           | -               | -                                   | -          | -                                    | -        | -         | 4 000 000       | - 4 504 04 4                               |
| Total Street Maintenance Fund                                               | 2,430,066               | 2,501,814 | -                              | -           | -               | -                                   | -          | 1,000,000                            | -        | -         | 1,000,000       | 1,501,814                                  |
| Total General Fund                                                          | 3,562,027               | 6,137,628 | -                              | -           | -               | -                                   | 266,814    | 1,000,000                            | -        | -         | 1,266,814       | 4,870,814                                  |
| Building Fund                                                               | _                       |           |                                |             |                 |                                     |            |                                      |          |           |                 |                                            |
| 1900 Customer Service Security and Access                                   | 750,000                 | -         | -                              | -           | -               | -                                   | -          | -                                    | -        | -         | -               | -                                          |
| FISCAL YEAR 2025                                                            |                         | -         | -                              | -           | -               | -                                   | -          | -                                    | -        | -         | -               | -                                          |
|                                                                             |                         | -         | -                              | -           | -               | -                                   | -          | -                                    | -        | -         | -               | -                                          |
| Total Building Fund                                                         | 750,000                 | -         | -                              | -           | -               | -                                   | -          | -                                    | -        | -         | -               | -                                          |
|                                                                             |                         |           |                                |             |                 |                                     |            |                                      |          |           |                 |                                            |
| Beach Fund                                                                  |                         |           |                                |             |                 |                                     |            |                                      |          |           |                 |                                            |
| Lifeguard Tower Replacement- Casino                                         | 230,795                 | -         | -                              | -           | -               | -                                   | -          | -                                    | -        | -         | -               | -                                          |
| Beach Property - Ocean Rescue & Beach Property<br>Maintenance Staff Offices | 700,000                 | -         | -                              | -           | -               | -                                   | -          | -                                    | -        | -         | -               | -                                          |
| FISCAL YEAR 2025                                                            |                         | -         | -                              | -           | -               | -                                   | -          | -                                    | -        | -         | -               | -                                          |
| Engineering Assessment of William O. Lockhart Pier                          |                         | 53,500    | -                              | -           | -               | -                                   | -          | -                                    | -        | -         | -               | 53,500                                     |
|                                                                             |                         | -         | -                              | -           | -               | -                                   | -          | -                                    | -        | -         | -               | -                                          |
| Total Beach Fund                                                            | 930,795                 | 53,500    | -                              | -           | -               | -                                   | -          | -                                    | <u>-</u> | -         | <u>-</u>        | 53,500                                     |
| Golf Fund                                                                   |                         |           |                                |             |                 |                                     |            |                                      |          |           |                 |                                            |
| Golf Course Cart Paths                                                      | 268,625                 |           |                                |             |                 |                                     |            |                                      |          |           |                 |                                            |
| FISCAL YEAR 2025                                                            | 200,023                 | -         | -                              | -           | -               | -                                   | -          | -                                    | -        | -         | -               | -                                          |
| Sand Traps                                                                  |                         | 100,000   |                                | -           | -               | _                                   | _          | -                                    |          | -         |                 | 100,000                                    |
| Clubhouse Roof Replacement                                                  |                         | 299,750   | -                              | -           | -               | _                                   | _          | -                                    | -        | _         | -               | 299,750                                    |
| Golf Course Greens                                                          | -                       | 500,000   | -                              | -           | -               | -                                   | -          | -                                    | -        | -         | -               | 500,000                                    |
| Golf Course Tees                                                            | -                       | 300,000   | -                              | -           | -               | -                                   | -          | -                                    | -        | -         | -               | 300,000                                    |
| Golf Course Fairways                                                        | -                       | 1,033,166 | -                              | -           | -               | -                                   | -          | -                                    | -        | -         | -               | 1,033,166                                  |
|                                                                             | -                       | -         | -                              | -           | -               | -                                   | -          | -                                    | -        | -         | -               | -                                          |
| Total Golf Fund                                                             | 268,625                 | 2,232,916 | -                              | -           | -               | -                                   | -          | -                                    | -        | -         | -               | 2,232,916                                  |
| Garage Fleet Maintenance Fund                                               |                         |           |                                |             |                 |                                     |            |                                      |          |           |                 |                                            |
| Public Works and Fleet Maintenance Facility                                 | 2,810,000               |           |                                | _           | -               | _                                   | _          | _                                    | _        | _         |                 | -                                          |
| Bucket Truck                                                                | 150,000                 | -         |                                | -           | -               | -                                   | -          | -                                    |          | -         |                 | -                                          |
| Annual Vehicle Replacement Budget                                           | 200,000                 |           |                                | _           | _               | _                                   | -          | -                                    |          | -         | <u> </u>        |                                            |
| Forklift Replacement                                                        | 75,000                  | _         | -                              | -           | -               | _                                   | _          | -                                    | -        | -         | -               | -                                          |
| FISCAL YEAR 2025                                                            | -                       | -         | -                              | -           | -               | -                                   | -          | -                                    | -        | -         | -               | -                                          |
| Annual Vehicle Replacement Budget                                           | -                       | 200,000   | -                              | -           | -               | -                                   | -          | -                                    | -        | -         | -               | 200,000                                    |
| Total Compan Franci                                                         | 2 225 000               | 200.000   | -                              | -           | -               | -                                   | -          | -                                    | -        | -         | -               | 200,000                                    |
| Total Garage Fund                                                           | 3,235,000               | 200,000   | -                              | -           | -               | -                                   | -          | -                                    | -        | -         | -               | 200,000                                    |
|                                                                             |                         |           |                                |             |                 |                                     |            |                                      |          |           |                 |                                            |