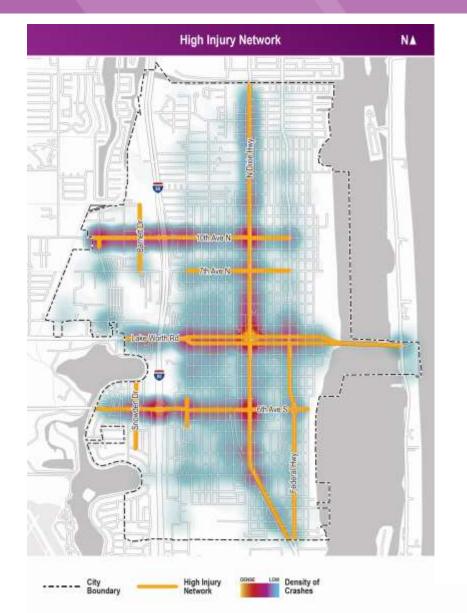

#### Status Update – The Plan

**PROJECT OVERVIEW: TOP 25 INTERSECTIONS** 

|                            | Speed Safety Cameras | Bicycle Lanes | Crosswalk Visibility Enhancements | Leading Pedestrian Interval | Medians and Pedestrian Refuge Islands | Pedestrian Hybrid Beacons | Road Diets (Roadway Reconfiguration) | Walkways | Longitudinal Rumble Strips and Stripes | Median Barriers | Backplates with Retroreflective Borders | Corridor Access Management | Dedicated Left- and Right-Turn Lanes at | Reduced Left-Turn Conflict Intersections | Systemic Application of Multiple Low-Cost | Yellow Change Intervals | Lighting | Local Road Safety Plans | Pavement Friction Management | Road Safety Audit |
|----------------------------|----------------------|---------------|-----------------------------------|-----------------------------|---------------------------------------|---------------------------|--------------------------------------|----------|----------------------------------------|-----------------|-----------------------------------------|----------------------------|-----------------------------------------|------------------------------------------|-------------------------------------------|-------------------------|----------|-------------------------|------------------------------|-------------------|
| Intersection               | 3                    | 3             | 14                                | 7                           | 11                                    | 7                         | 0                                    | 5        | 2                                      | 2               | 5                                       | 21                         | 3                                       | 8                                        | 6                                         | 3                       | 17       | 15                      | 1                            | 7                 |
| Lake Worth Rd & Holiday Dr |                      |               | х                                 |                             | X                                     | X                         |                                      |          |                                        |                 |                                         | х                          |                                         |                                          | x                                         |                         |          | x                       | x                            | X                 |
| Lake Worth Rd & Erie St    |                      |               |                                   |                             | x                                     |                           |                                      |          |                                        |                 |                                         | х                          |                                         | x                                        | x                                         |                         |          | X                       |                              | X                 |
| 6th Ave S & S Dixie Hwy    |                      | х             | X                                 | X                           | х                                     |                           |                                      |          |                                        |                 | x                                       |                            | x                                       |                                          |                                           | x                       | х        | x                       |                              | x                 |
| Barnett Dr & 10th Ave N    | X                    | x             | x                                 | x                           | x                                     |                           |                                      | x        | x                                      |                 |                                         | x                          |                                         |                                          |                                           |                         |          | x                       |                              | x                 |
| 0.5.0+0.00+ 40             |                      |               | X                                 |                             | X                                     | X                         |                                      |          |                                        | x               |                                         | x                          |                                         | x                                        | x                                         |                         | х        | x                       |                              |                   |
| S F St & 6th Ave S         |                      |               |                                   |                             |                                       |                           |                                      |          |                                        |                 |                                         |                            |                                         |                                          |                                           |                         |          |                         |                              |                   |
| S H St & 6th Ave S         |                      |               | x                                 |                             | x                                     | x                         |                                      | X        |                                        | x               |                                         | х                          |                                         | x                                        | x                                         |                         | х        | x                       |                              |                   |
|                            |                      |               |                                   |                             | x                                     | x                         |                                      | x        |                                        | X               |                                         | X<br>X                     |                                         | x                                        | x                                         |                         | X<br>X   | x                       |                              | X                 |
| S H St & 6th Ave S         |                      |               |                                   | x                           | X<br>X                                | x                         |                                      | X        |                                        | X               | x                                       |                            |                                         | x                                        | x                                         |                         |          | x                       |                              | x                 |

PROJECT OVERVIEW: CORRIDORS

|                                                    | Speed Safety Cameras | Bicycle Lanes | Crosswalk Visibility Enhancements | Leading Pedestrian Interval | Medians and Pedestrian Refuge Islands | Pedestrian Hybrid Beacons | Road Diets (Roadway Reconfiguration) | Walkways | Longitudinal Rumble Strips and Stripes | Median Barriers | Backplates with Retroreflective Borders | Corridor Access Management | Dedicated Left- and Right-Turn Lanes at | Reduced Left-Turn Conflict Intersections | Systemic Application of Multiple Low-Cost | Yellow Change Intervals | Lighting | Local Road Safety Plans | Pavement Friction Management | Road Safety Audit |
|----------------------------------------------------|----------------------|---------------|-----------------------------------|-----------------------------|---------------------------------------|---------------------------|--------------------------------------|----------|----------------------------------------|-----------------|-----------------------------------------|----------------------------|-----------------------------------------|------------------------------------------|-------------------------------------------|-------------------------|----------|-------------------------|------------------------------|-------------------|
| Corridor<br>Dixie Highway                          | 0                    | 1             | 0                                 | 0                           | 0                                     | 0                         | 2                                    | 4        | 1                                      | 1               | 0                                       | 0                          | 0                                       | 0                                        | 0                                         | 0                       | 5        | 10                      | 0                            | 10                |
| (2nd Ave N - 12th Ave S)                           |                      |               |                                   |                             |                                       |                           |                                      |          |                                        | х               |                                         |                            |                                         |                                          |                                           |                         | X        | Х                       |                              | Х                 |
| 6th Ave S<br>(Wright Dr - S K St)                  |                      |               |                                   |                             |                                       |                           | x                                    | x        |                                        |                 |                                         |                            |                                         |                                          |                                           |                         | x        | x                       |                              | x                 |
| Lucerne Ave<br>(S A St Roundabout - N Federal Hwy) |                      |               |                                   |                             |                                       |                           |                                      | x        |                                        |                 |                                         |                            |                                         |                                          |                                           |                         | x        | x                       |                              | x                 |
| 10th Ave N<br>(Boutwell Rd - N Dixie Hwy)          |                      |               |                                   |                             |                                       |                           |                                      | X        |                                        |                 |                                         |                            |                                         |                                          |                                           |                         |          | x                       |                              | x                 |
| Lake Worth Rd<br>(Lake Osborne Dr - I-95)          |                      |               |                                   |                             |                                       |                           | x                                    |          |                                        |                 |                                         |                            |                                         |                                          |                                           |                         | x        | x                       |                              | x                 |
| Barnett Dr<br>(7th Ave N - 10th Ave N)             |                      |               |                                   |                             |                                       |                           |                                      | x        | x                                      |                 |                                         |                            |                                         |                                          |                                           |                         |          | x                       |                              | x                 |
| Lake Ave<br>(S Federal Hwy - S Palmway)            |                      |               |                                   |                             |                                       |                           |                                      |          |                                        |                 |                                         |                            |                                         |                                          |                                           |                         | x        | х                       |                              | х                 |
| N G St<br>(Lake Ave - 13th Ave N)                  |                      | x             |                                   |                             |                                       |                           |                                      |          |                                        |                 |                                         |                            |                                         |                                          |                                           |                         |          | х                       |                              | x                 |
| 7th Ave N<br>(N A St - N Dixie Hwy)                |                      |               |                                   |                             |                                       |                           |                                      |          |                                        |                 |                                         |                            |                                         |                                          |                                           |                         |          | x                       |                              | x                 |
| Lake Worth Rd<br>(I-95 to S A St Roundabout        |                      |               |                                   |                             |                                       |                           |                                      |          |                                        |                 |                                         |                            |                                         |                                          |                                           |                         |          | x                       |                              | x                 |