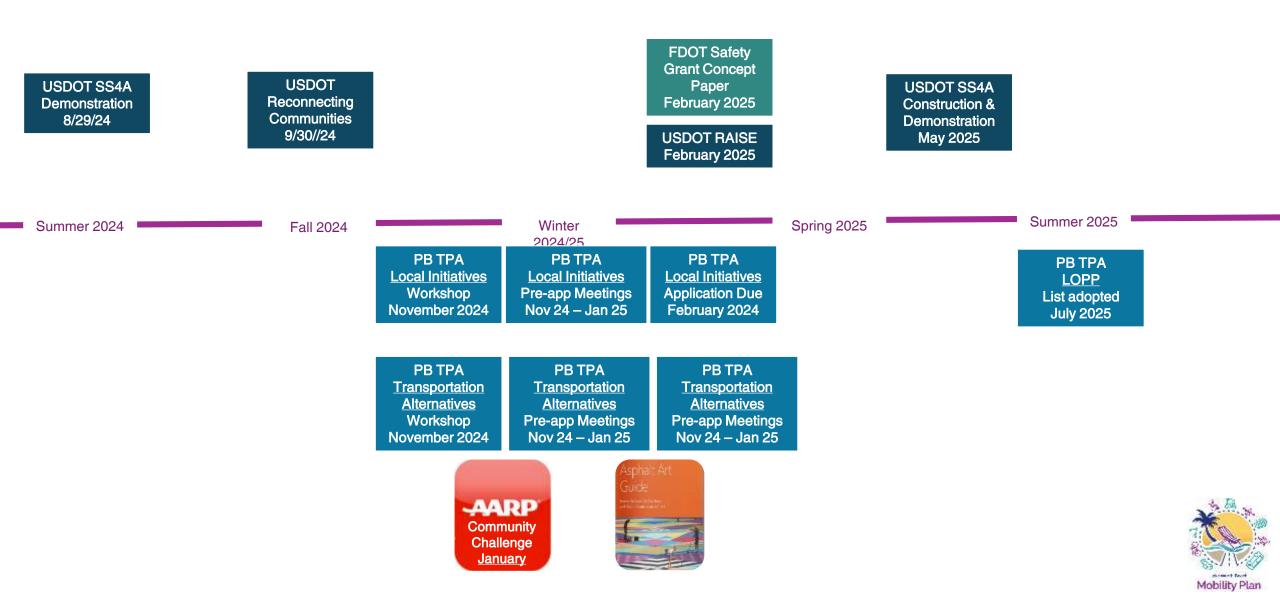

|
| Strategies for Pedestrians | <ul> <li>Create a citywide shade study and action plan</li> <li>Leverage Safe Routes to Schools</li> <li>Alleyway improvements</li> </ul>                                                                          |
| Strategies for Cyclist     | <ul> <li>Adopt the low-stress bicycling network</li> <li>E-bike route demonstration projects</li> <li>E-bike incentives</li> <li>Additional bike racks</li> </ul>                                                  |
| Strategies for Transit     | Facilitate transit oriented development (TOD)                                                                                                                                                                      |



#### Near Term Funding Schedule





### Status Update – What is next?

Commission<br/>to provide any final<br/>direction on content of Plan to staff<br/>and the WGI team.

Public

Comment

- 1. The Plan will be made available, in coordination with staff and through the City's website, for public comment.
- 2. Comments will be reviewed and incorporated with input from staff.



 The plan will be formally added to the City's Transportation Element of the Comprehensive Plan via Transmittal at the City Commission Meeting.





#### MOBILITY PLAN ALIGNMENT

| Organization                                                                                                         | Plan Name                                        | Relationship to the Mobility Plan