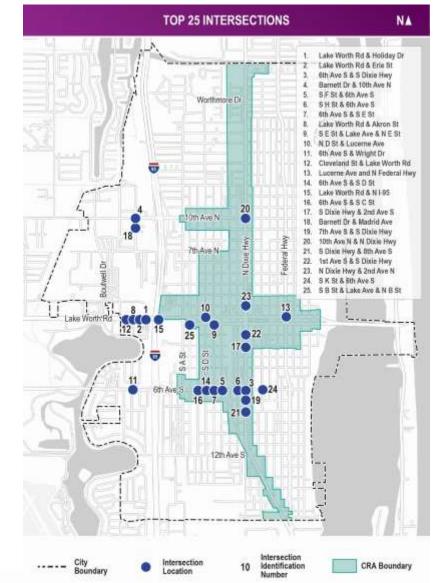

#### Status Update – The Plan

**PROJECT OVERVIEW: TOP 25 INTERSECTIONS** 

|                            | Speed Safety Cameras | Bicycle Lanes | Crosswalk Visibility Enhancements | Leading Pedestrian Interval | Medians and Pedestrian Refuge Islands | Pedestrian Hybrid Beacons | Road Diets (Roadway Reconfiguration) | Walkways | Longitudinal Rumble Strips and Stripes | Median Barriers | Backplates with Retroreflective Borders | Corridor Access Management | Dedicated Left- and Right-Turn Lanes at | Reduced Left-Turn Conflict Intersections | Systemic Application of Multiple Low-Cost | Yellow Change Intervals | Lighting | Local Road Safety Plans | Pavement Friction Management | Road Safety Audit |
|----------------------------|----------------------|---------------|-----------------------------------|-----------------------------|---------------------------------------|---------------------------|--------------------------------------|----------|----------------------------------------|-----------------|-----------------------------------------|----------------------------|-----------------------------------------|------------------------------------------|-------------------------------------------|-------------------------|----------|-------------------------|------------------------------|-------------------|
| Intersection               | 3                    | 3             | 14                                | 7                           | 11                                    | 7                         | 0                                    | 5        | 2                                      | 2               | 5                                       | 21                         | 3                                       | 8                                        | 6                                         | 3                       | 17       | 15                      | 1                            | 7                 |
| Lake Worth Rd & Holiday Dr |                      |               | х                                 |                             | X                                     | X                         |                                      |          |                                        |                 |                                         | х                          |                                         |                                          | x                                         |                         |          | x                       | x                            | X                 |
| Lake Worth Rd & Erie St    |                      |               |                                   |                             | x                                     |                           |                                      |          |                                        |                 |                                         | х                          |                                         | x                                        | x                                         |                         |          | X                       |                              | X                 |
| 6th Ave S & S Dixie Hwy    |                      | х             | X                                 | X                           | х                                     |                           |                                      |          |                                        |                 | x                                       |                            | x                                       |                                          |                                           | x                       | х        | x                       |                              | x                 |
| Barnett Dr & 10th Ave N    | X                    | x             | x                                 | x                           | x                                     |                           |                                      | x        | x                                      |                 |                                         | x                          |                                         |                                          |                                           |                         |          | x                       |                              | x                 |
| 0.5.0+0.00+ 40             |                      |               | X                                 |                             | X                                     | X                         |                                      |          |                                        | x               |                                         | x                          |                                         | x                                        | x                                         |                         | х        | x                       |                              |                   |
| S F St & 6th Ave S         |                      |               |                                   |                             |                                       |                           |                                      |          |                                        |                 |                                         |                            |                                         |                                          |                                           |                         |          |                         |                              |                   |
| S H St & 6th Ave S         |                      |               | x                                 |                             | x                                     | x                         |                                      | X        |                                        | x               |                                         | х                          |                                         | x                                        | x                                         |                         | х        | x                       |                              |                   |
|                            |                      |               |                                   |                             | x                                     | x                         |                                      | x        |                                        | X               |                                         | X<br>X                     |                                         | x                                        | x                                         |                         | X<br>X   | x                       |                              | X                 |
| S H St & 6th Ave S         |                      |               |                                   | x                           | X<br>X                                | x                         |                                      | X        |                                        | X               | x                                       |                            |                                         | x                                        | x                                         |                         |          | x                       |                              | x                 |

#### COST ESTIMATES: INTERSECTIONS

| #  | Name                          | CRA     | # of Projects | Rough Cost Estimate       |
|----|-------------------------------|---------|---------------|---------------------------|
| 1  | Lake Worth Rd & Holiday Dr    | Outside | 8             | \$200,760 - \$363,227     |
| 2  | Lake Worth Rd & Erie St       | Outside | 6             | \$1,768,500               |
| 3  | 6th Ave S & S Dixie Hwy       | Inside  | 10            | \$779,900                 |
| 4  | Barnett Dr & 10th Ave N       | Outside | 10            | \$46,134 - \$47,886       |
| 5  | S F St & 6th Ave S            | Inside  | 9             | 1,870,760 - \$2,033,227   |
| 6  | S H St & 6th Ave S            | Inside  | 10            | \$1,870,760 - \$2,033,227 |
| 7  | 6th Ave S & S E St            | Inside  | 3             | \$0                       |
| 8  | Lake Worth Rd & Akron St      | Outside | 6             | \$29,900                  |
| 9  | S E St & Lake Ave & N E St    | Inside  | 7             | \$117,260 - \$279,727     |
| 10 | N D St & Lucerne Ave          | Inside  | 7             | \$117,260 - \$279,727     |
| 11 | 6th Ave S & Wright Dr         | Outside | 3             | \$1,740,000               |
| 12 | Cleveland St & Lake Worth Rd  | Outside | 2             | \$0                       |
| 13 | Lucerne Ave and N Federal Hwy | Inside  | 6             | \$0                       |
| 14 | 6th Ave S & S D St            | Inside  | 5             | \$1,740,000               |
| 15 | Lake Worth Rd & N I-95        | Inside  | 6             | \$30,219 - \$31,971       |
| 16 | 6th Ave S & S C St            | Inside  | 6             | \$1,753,500               |
| 17 | S Dixie Hwy & 2nd Ave S       | Inside  | 2             | \$16,400                  |
| 18 | Barnett Dr & Madrid Ave       | Outside | 2             | \$15,915                  |
| 19 | 7th Ave S & S Dixie Hwy       | Inside  | 4             | \$750,000                 |
| 20 | 10th Ave N & N Dixie Hwy      | Inside  | 5             | \$1,756,400               |
| 21 | S Dixie Hwy & 8th Ave S       | Inside  | 6             | \$2,517,319 - \$2,519,071 |
| 22 | 1st Ave S & S Dixie Hwy       | Inside  | 5             | \$99,360 - \$261,827      |
| 23 | N Dixie Hwy & 2nd Ave N       | Inside  | 4             | \$16,400                  |
| 24 | S K St & 6th Ave S            | Outside | 3             | <mark>\$16,4</mark> 00    |
| 25 | S B St & Lake Ave & N B St    | Inside  | 5             | \$102,260 - \$264,727     |