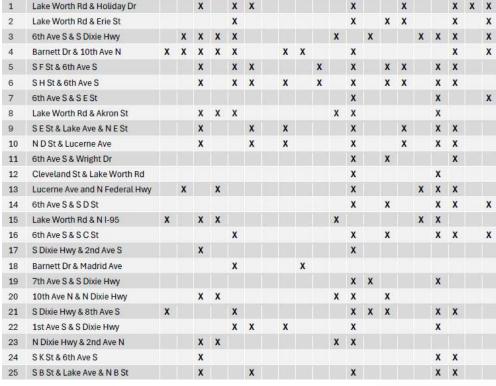

#### Status Update – The Plan

**PROJECT OVERVIEW: TOP 25 INTERSECTIONS** 

|                            | Speed Safety Cameras | Bicycle Lanes | Crosswalk Visibility Enhancements | Leading Pedestrian Interval | Medians and Pedestrian Refuge Islands | Pedestrian Hybrid Beacons | Road Diets (Roadway Reconfiguration) | Walkways | Longitudinal Rumble Strips and Stripes | Median Barriers | Backplates with Retroreflective Borders | Corridor Access Management | Dedicated Left- and Right-Turn Lanes at | Reduced Left-Turn Conflict Intersections | Systemic Application of Multiple Low-Cost | Yellow Change Intervals | Lighting | Local Road Safety Plans | Pavement Friction Management | Road Safety Audit |
|----------------------------|----------------------|---------------|-----------------------------------|-----------------------------|---------------------------------------|---------------------------|--------------------------------------|----------|----------------------------------------|-----------------|-----------------------------------------|----------------------------|-----------------------------------------|------------------------------------------|-------------------------------------------|-------------------------|----------|-------------------------|------------------------------|-------------------|
| Intersection               | 3                    | 3             | 14                                | 7                           | 11                                    | 7                         | 0                                    | 5        | 2                                      | 2               | 5                                       | 21                         | 3                                       | 8                                        | 6                                         | 3                       | 17       | 15                      | 1                            | 7                 |
| Lake Worth Rd & Holiday Dr |                      |               | х                                 |                             | X                                     | X                         |                                      |          |                                        |                 |                                         | х                          |                                         |                                          | x                                         |                         |          | x                       | x                            | X                 |
| Lake Worth Rd & Erie St    |                      |               |                                   |                             | x                                     |                           |                                      |          |                                        |                 |                                         | х                          |                                         | x                                        | x                                         |                         |          | X                       |                              | X                 |
| 6th Ave S & S Dixie Hwy    |                      | х             | X                                 | X                           | х                                     |                           |                                      |          |                                        |                 | x                                       |                            | x                                       |                                          |                                           | x                       | х        | x                       |                              | x                 |
| Barnett Dr & 10th Ave N    | X                    | x             | x                                 | x                           | x                                     |                           |                                      | x        | x                                      |                 |                                         | x                          |                                         |                                          |                                           |                         |          | x                       |                              | x                 |
| 0.5.0+0.00+ 40             |                      |               | X                                 |                             | X                                     | X                         |                                      |          |                                        | x               |                                         | x                          |                                         | x                                        | x                                         |                         | х        | x                       |                              |                   |
| S F St & 6th Ave S         |                      |               |                                   |                             |                                       |                           |                                      |          |                                        |                 |                                         |                            |                                         |                                          |                                           |                         |          |                         |                              |                   |
| S H St & 6th Ave S         |                      |               | x                                 |                             | x                                     | x                         |                                      | X        |                                        | x               |                                         | х                          |                                         | x                                        | x                                         |                         | х        | x                       |                              |                   |
|                            |                      |               |                                   |                             | x                                     | x                         |                                      | x        |                                        | X               |                                         | X<br>X                     |                                         | x                                        | x                                         |                         | X<br>X   | x                       |                              | X                 |
| S H St & 6th Ave S         |                      |               |                                   | x                           | X<br>X                                | x                         |                                      | X        |                                        | X               | x                                       |                            |                                         | x                                        | x                                         |                         |          | x                       |                              | x                 |