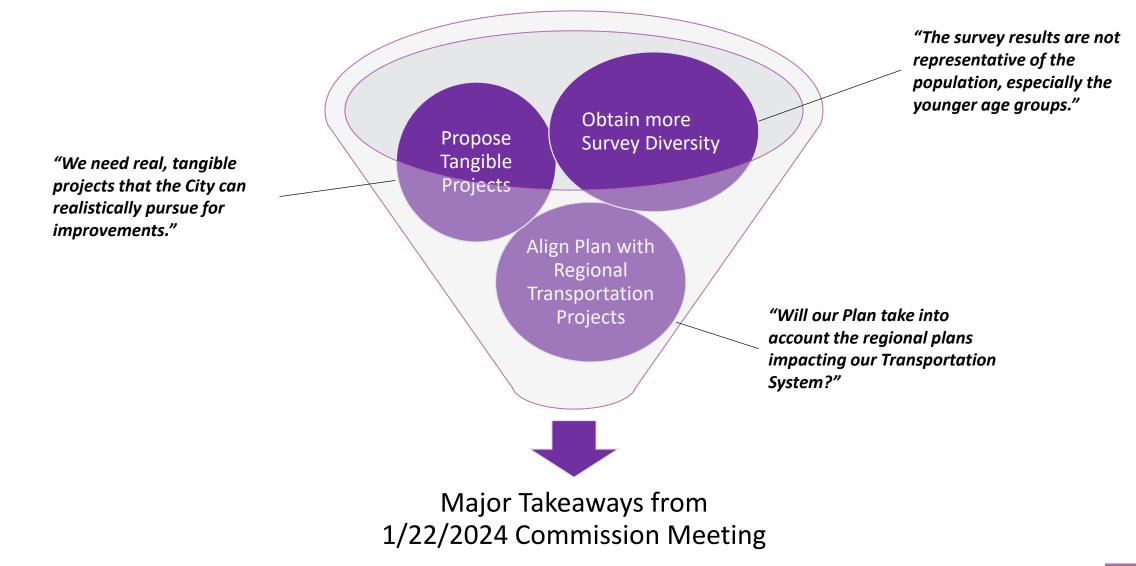

## Lake Worth Beach Mobility Plan

# Commission Workshop

August 19<sup>th</sup>, 2024



Lake Worth Beach Mobility Plan



#### Status Update







#### Status Update – What We Heard...







#### Status Update – What We Did...



NG



## Status Update – Potential Comp. Plan Revisions

| Additions to Comprehensive Plan                                                                                                                                                                                                                                                                                                                                                                                                                                                                                                                                                                                                         | Edits to Comprehensive Plan