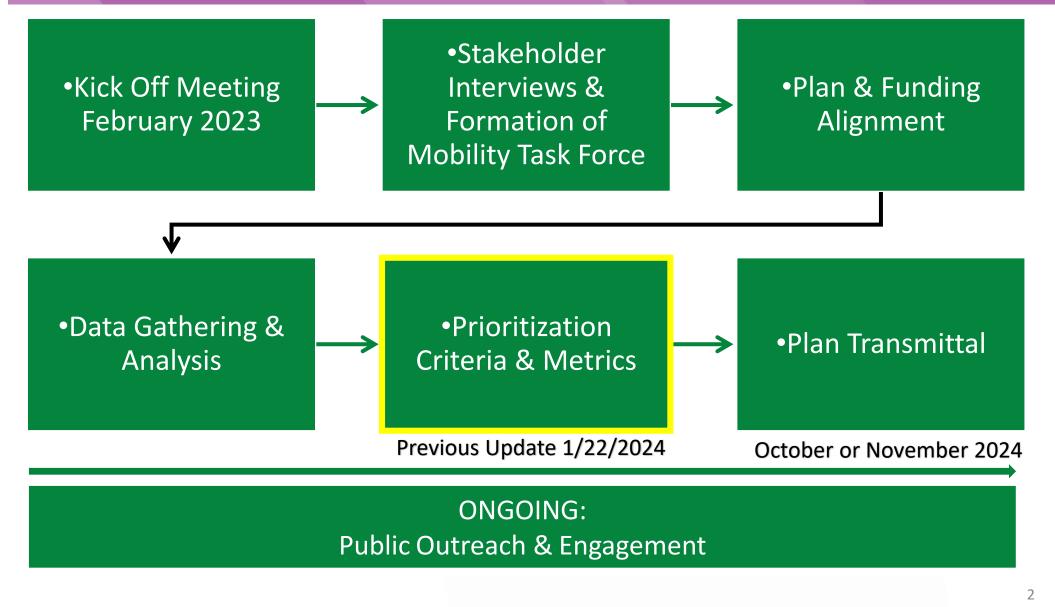

## Lake Worth Beach Mobility Plan

# Commission Workshop

August 19<sup>th</sup>, 2024

Lake Worth Beach Mobility Plan

#### Status Update

#### Status Update – What We Heard...

#### Status Update – What We Did...

NG