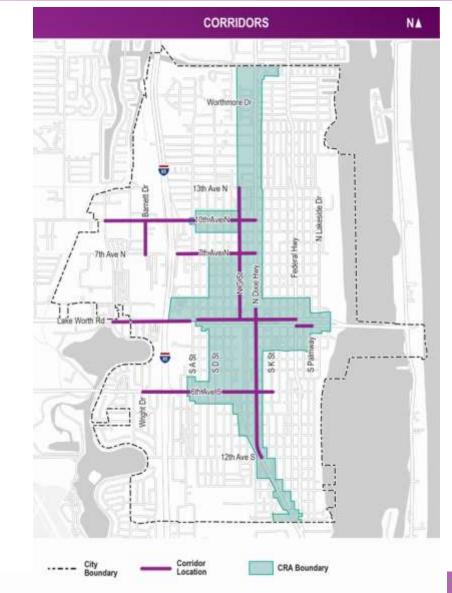

PROJECT OVERVIEW: CORRIDORS

|                                                    | Speed Safety Cameras | Bicycle Lanes | Crosswalk Visibility Enhancements | Leading Pedestrian Interval | Medians and Pedestrian Refuge Islands | Pedestrian Hybrid Beacons | Road Diets (Roadway Reconfiguration) | Walkways | Longitudinal Rumble Strips and Stripes | Median Barriers | Backplates with Retroreflective Borders | Corridor Access Management | Dedicated Left- and Right-Turn Lanes at | Reduced Left-Turn Conflict Intersections | Systemic Application of Multiple Low-Cost | Yellow Change Intervals | Lighting | Local Road Safety Plans | Pavement Friction Management | Road Safety Audit |
|----------------------------------------------------|----------------------|---------------|-----------------------------------|-----------------------------|---------------------------------------|---------------------------|--------------------------------------|----------|----------------------------------------|-----------------|-----------------------------------------|----------------------------|-----------------------------------------|------------------------------------------|-------------------------------------------|-------------------------|----------|-------------------------|------------------------------|-------------------|
| Corridor<br>Dixie Highway                          | 0                    | 1             | 0                                 | 0                           | 0                                     | 0                         | 2                                    | 4        | 1                                      | 1               | 0                                       | 0                          | 0                                       | 0                                        | 0                                         | 0                       | 5        | 10                      | 0                            | 10                |
| (2nd Ave N - 12th Ave S)                           |                      |               |                                   |                             |                                       |                           |                                      |          |                                        | х               |                                         |                            |                                         |                                          |                                           |                         | X        | Х                       |                              | Х                 |
| 6th Ave S<br>(Wright Dr - S K St)                  |                      |               |                                   |                             |                                       |                           | x                                    | x        |                                        |                 |                                         |                            |                                         |                                          |                                           |                         | x        | x                       |                              | x                 |
| Lucerne Ave<br>(S A St Roundabout - N Federal Hwy) |                      |               |                                   |                             |                                       |                           |                                      | x        |                                        |                 |                                         |                            |                                         |                                          |                                           |                         | x        | x                       |                              | x                 |
| 10th Ave N<br>(Boutwell Rd - N Dixie Hwy)          |                      |               |                                   |                             |                                       |                           |                                      | X        |                                        |                 |                                         |                            |                                         |                                          |                                           |                         |          | x                       |                              | x                 |
| Lake Worth Rd<br>(Lake Osborne Dr - I-95)          |                      |               |                                   |                             |                                       |                           | x                                    |          |                                        |                 |                                         |                            |                                         |                                          |                                           |                         | x        | x                       |                              | x                 |
| Barnett Dr<br>(7th Ave N - 10th Ave N)             |                      |               |                                   |                             |                                       |                           |                                      | x        | x                                      |                 |                                         |                            |                                         |                                          |                                           |                         |          | x                       |                              | x                 |
| Lake Ave<br>(S Federal Hwy - S Palmway)            |                      |               |                                   |                             |                                       |                           |                                      |          |                                        |                 |                                         |                            |                                         |                                          |                                           |                         | x        | х                       |                              | х                 |
| N G St<br>(Lake Ave - 13th Ave N)                  |                      | x             |                                   |                             |                                       |                           |                                      |          |                                        |                 |                                         |                            |                                         |                                          |                                           |                         |          | х                       |                              | x                 |
| 7th Ave N<br>(N A St - N Dixie Hwy)                |                      |               |                                   |                             |                                       |                           |                                      |          |                                        |                 |                                         |                            |                                         |                                          |                                           |                         |          | x                       |                              | x                 |
| Lake Worth Rd<br>(I-95 to S A St Roundabout        |                      |               |                                   |                             |                                       |                           |                                      |          |                                        |                 |                                         |                            |                                         |                                          |                                           |                         |          | x                       |                              | x                 |

|               | COST ESTIMATES: (          | 874557  | The subscreen section of the |                           |
|---------------|----------------------------|---------|------------------------------|---------------------------|
| Roadway       | Boundary                   | CRA     | # of Projects                | Rough Cost Estimate       |
| Dixie Highway | 2nd Ave N - 12th Ave S     | Inside  | 4                            | \$1,923,802 - \$2,283,821 |
| 6th Ave S     | Wright Dr - S K St         | Partial | 5                            | \$1,381,514 - \$1,960,997 |
| Lucerne Ave   | Roundabout - N Federal Hwy | Inside  | 4                            | \$755,736 - \$1,141,626   |
| 10th Ave N    | Boutwell Rd - N Dixie Hwy  | Partial | 3                            | \$432,476 - \$648,714     |
| Lake Worth Rd | Lake Osborne Dr - I-95     | Outside | 4                            | \$403,057 - \$560,080     |
| Barnett Dr    | 7th Ave N - 10th Ave N     | Outside | 4                            | \$95,126 - \$142,386      |
| Lake Ave      | S Federal Hwy - S Palmway  | Inside  | 3                            | \$73,938 - \$112,179      |
| N G St        | Lake Ave - 13th Ave N      | Inside  | 3                            | \$8,407 - \$20,425        |
| 7th Ave N     | N A St - N Dixie Hwy       | Partial | 2                            | <mark>\$</mark> 0         |
| Lake Worth Rd | I-95 to S A St Roundabout  | Inside  | 2                            | \$0                       |