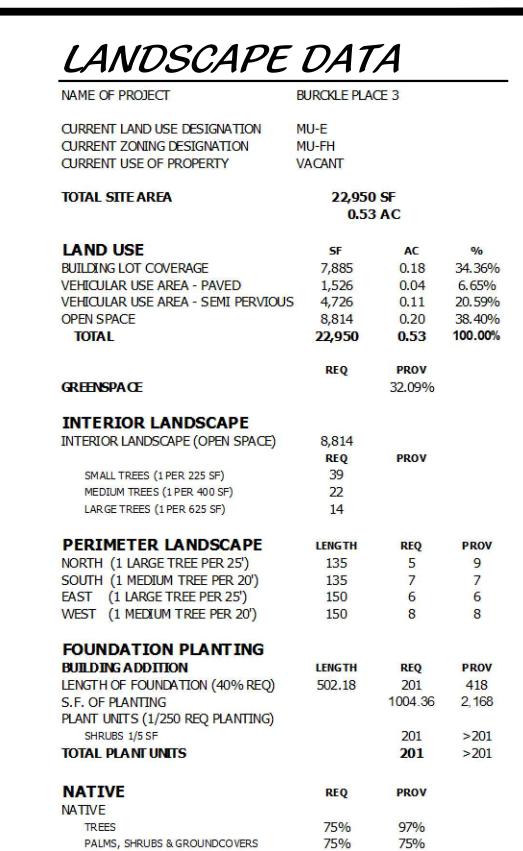

# CITE DATA

| SITE DATA                                                                                                                                                                                                                             |                                                          |                                                                         |                                         |
|---------------------------------------------------------------------------------------------------------------------------------------------------------------------------------------------------------------------------------------|----------------------------------------------------------|-------------------------------------------------------------------------|-----------------------------------------|
| NAME OF THE PROJECT<br>PROPERTY CONTROL NUMBER                                                                                                                                                                                        | BURCKLE PLAC<br>384344270102<br>384344270102             | 10140                                                                   |                                         |
| FEMA FLOOD ZONE<br>TRAFFIC ANALYSIS ZONE                                                                                                                                                                                              | X<br>379                                                 |                                                                         |                                         |
| LAND USE DESIGNATION<br>ZONING                                                                                                                                                                                                        | MU-E<br>MU-FH                                            |                                                                         |                                         |
| MAXIMUM BUILDING HEIGHT<br>NUMBER OF STORIES<br>NUMBER OF BUILDINGS                                                                                                                                                                   | 20'<br>1<br>1                                            |                                                                         |                                         |
| TOTAL SITE AREA                                                                                                                                                                                                                       | 0.53<br>22,949.97                                        |                                                                         |                                         |
| BUILDING DATA  NUMBER OF MULTIFAMILY UNITS  AREA OF EACH RESIDENTIAL UNIT  REQUIRED  PROVIDED                                                                                                                                         | 900<br>625                                               | -11E.                                                                   | NTS                                     |
| PROJECT DENSITY                                                                                                                                                                                                                       | 13.29                                                    | DU/AC                                                                   |                                         |
| LAND USE BUILDING LOT COVERAGE VEHICULAR USE AREA - PAVED VEHICULAR USE AREA - SEMI-PERVIOUS OPEN SPACE TOTAL                                                                                                                         | 5F<br>7,885<br>661<br>4,540<br>9,863<br><b>22,950</b>    | 0.23                                                                    | 2.88%<br>19.78%<br>42.98%               |
| LOT COVERAGE IMPERVIOUS AREA BUILDING LOT COVERAGE VEHICULAR USE AREA - IMPERVIOUS VEHICULAR USE AREA - SEMI-PERVIOUS (50%)¹ SIDEWALKS - IMPERVIOUS SIDEWALKS - SEMI-PERVIOUS (50%)¹ TOTAL IMPERVIOUS AREA  PERVIOUS AREA GREEN SPACE | <b>SF</b> 7,885 661 1,769 1,002 0 <b>11,317 SF</b> 9,863 | AC<br>0.18<br>0.02<br>0.04<br>0.02<br>0.00<br><b>0.26</b><br>AC<br>0.23 | % 34.36% 2.88% 7.71% 4.36% 0.00% 49.31% |
| SIDEWALK - SEMI-PERVIOUS (50%) <sup>2</sup> VEHICULAR USE AREA - SEMI-PERVIOUS (50%) <sup>2</sup> TOTAL PERVIOUS AREA                                                                                                                 | 9,863<br>0<br>1,769<br><b>11,632</b>                     | 0.23<br>0.00<br>0.04<br><b>0.27</b>                                     | 0.00%<br>7.71%<br><b>50.69%</b>         |

22,950 0.53 100.00%

Landscape Architects Land Planners **Environmental Consultants** 

1934 Commerce Lane Suite 1 Jupiter, Florida 33458 561.747.6336 · Fax 747.1377 www.cotleurhearing.com Lic# LC-26000535