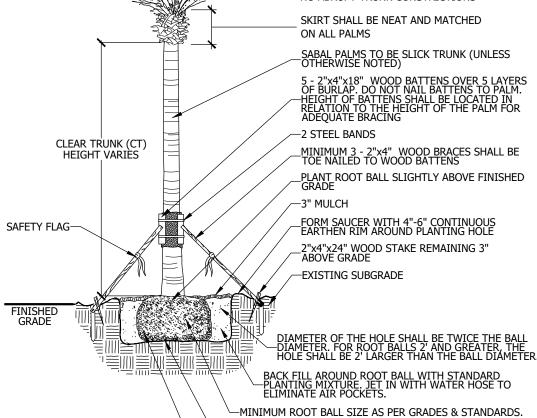

"FLORIDA EAST COAST PALM SPECIAL" SHALL BE APPLIED TO ALL PALMS AT INSTALLATION AT A RATE OF  $1\!\!/_2$  LB. PER INCH OF TRUNK UNLESS OTHERWISE SPECIFIED.

FIELD GROWN TREES AND PALMS PREVIOUSLY ROOT PRUNED SHALL OBTAIN A ROOT BALL WITH SUFFICIENT ROOTS FOR CONTINUED GROWTH WITHOUT RESULTING SHOCK.

CONTRACTOR SHALL NOT MARK OR SCAR TRUNK IN ANY FASHION. PLANTS SHALL BE WATERED AS NECESSARY OR WITHIN 24 HOURS AFTER NOTIFICATION BY THE

THE LOCATIONS OF PLANTS, AS SHOWN IN THESE PLANS, ARE APPROXIMATE. THE FINAL LOCATIONS MAY BE ADJUSTED TO ACCOMMODATE UNFORESEEN FIELD CONDITIONS. MAJOR ADJUSTMENTS TO THE LAYOUT ARE TO BE APPROVED BY THE LANDSCAPE ARCHITECT.

ALL PLASTIC FABRIC SHALL BE REMOVED FROM PLANT MATERIAL AT TIME OF INSTALLATION. ALL TREES MUST BE STAKED AS SHOWN ON THE PLANTING DETAILS WITHIN 24 HOURS OF PLANTING. STAKES TO REMAIN FOR A MINIMUM OF 9 MONTHS, BUT NO LONGER THAN 18 MONTHS. CONTRACTOR IS RESPONSIBLE FOR MAINTENANCE AND REMOVAL OF THE STAKES. ALL TREES MUST BE PRUNED AS PER LANDSCAPE ARCHITECT'S DIRECTION. SABAL PALMS MAY BE

ALL SHRUBS, TREES AND GROUND COVER WILL HAVE IMPROVED SOIL AS PER PLANTING SOIL NOTES. THE SOILS SHALL BE PLACED IN THE HOLE DURING PLANTING. TOP DRESSING ONLY IS NOT

DO NOT ALLOW AIR POCKETS TO FORM WHEN BACKFILLING. ALL TREES SHALL BE SPIKED IN UTILIZING

### EXCAVATE PIT AS PER PLANTING DETAILS.

BACKFILL AROUND BALL WITH STANDARD PLANTING MIXTURE AND SLIGHTLY COMPACT, WATER THOROUGHLY AS LAYERS ARE PLACED TO ELIMINATE VOIDS AND AIR POCKETS. BUILD A 6" HIGH BERM OF STANDARD PLANTING MIXTURE BEYOND EDGE OF EXCAVATION. APPLY 3" (AFTER SETTLEMENT) OF MULCH EXCEPT WITHIN 6" OF TRUNK

PRUNE TREE TO REMOVE DAMAGED BRANCHES, IMPROVE NATURAL SHAPE AND THIN OUT STRUCTURE. DO NOT REMOVE MORE THAN 15% OF BRANCHES. DO NOT PRUNE BACK TERMINAL LEADER. GUY AND STAKE TREE IN ACCORDANCE WIT THE STAKING DETAILS IMMEDIATELY AFTER PLANTING. 3. PLANTING SHRUBS

PLANTING MIXTURE. ELIMINATE AIR POCKETS.

PLACE ROOT BALL AT BOTTOM OF PLANTING PIT

HIGHER THAN FINISHED GRADE

SABAL PALM PLANTING DETAIL

TREE PROTECTION DETAIL SECTION VIEW

Landscape Details