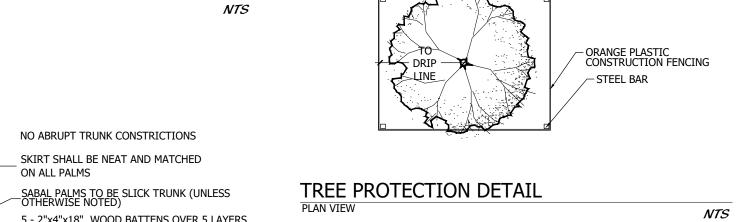

ALL EXISTING LANDSCAPING AND TREES TO REMAIN SHALL BE BARRICADED WITH ORANGE CONSTRUCTION BARRICADE. THE BARRICADE SHALL BE INSTALLED AT THE DRIP LINE OF THE TREE/PALM OR AT THE EDGE OF THE SHRUB MASS.

PLANTING MIXTURE. ELIMINATE AIR POCKETS.

PLACE ROOT BALL AT BOTTOM OF PLANTING PIT

HIGHER THAN FINISHED GRADE

SABAL PALM PLANTING DETAIL

TREE PROTECTION DETAIL SECTION VIEW

Landscape Details