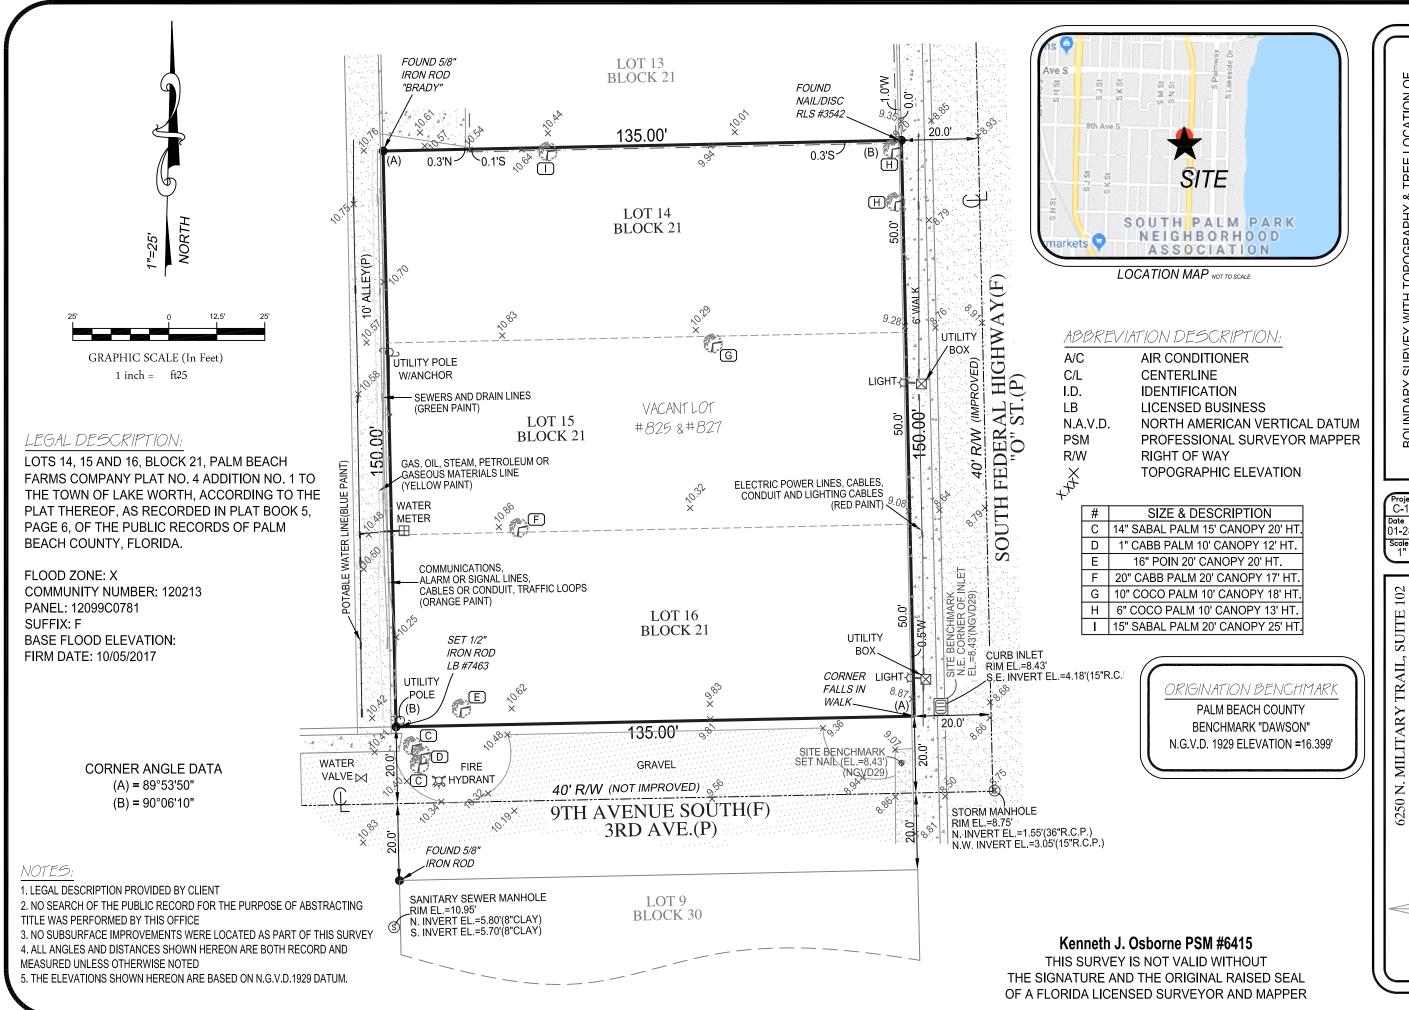

BOUNDARY SURVEY WITH TOPOGRAPHY & TREE LOCATION OF

PREPARED FOR

WH

Project C-18614 Date 01-28-2020 1<sub>0F</sub>1 Scale 1" = 25'

ITARY TRAIL, SUITE 102 F PALM BEACH, FL 33407 www.compassurveying.net 5250 N. MILITARY TRAIL, SUIT WEST PALM BEACH, FL