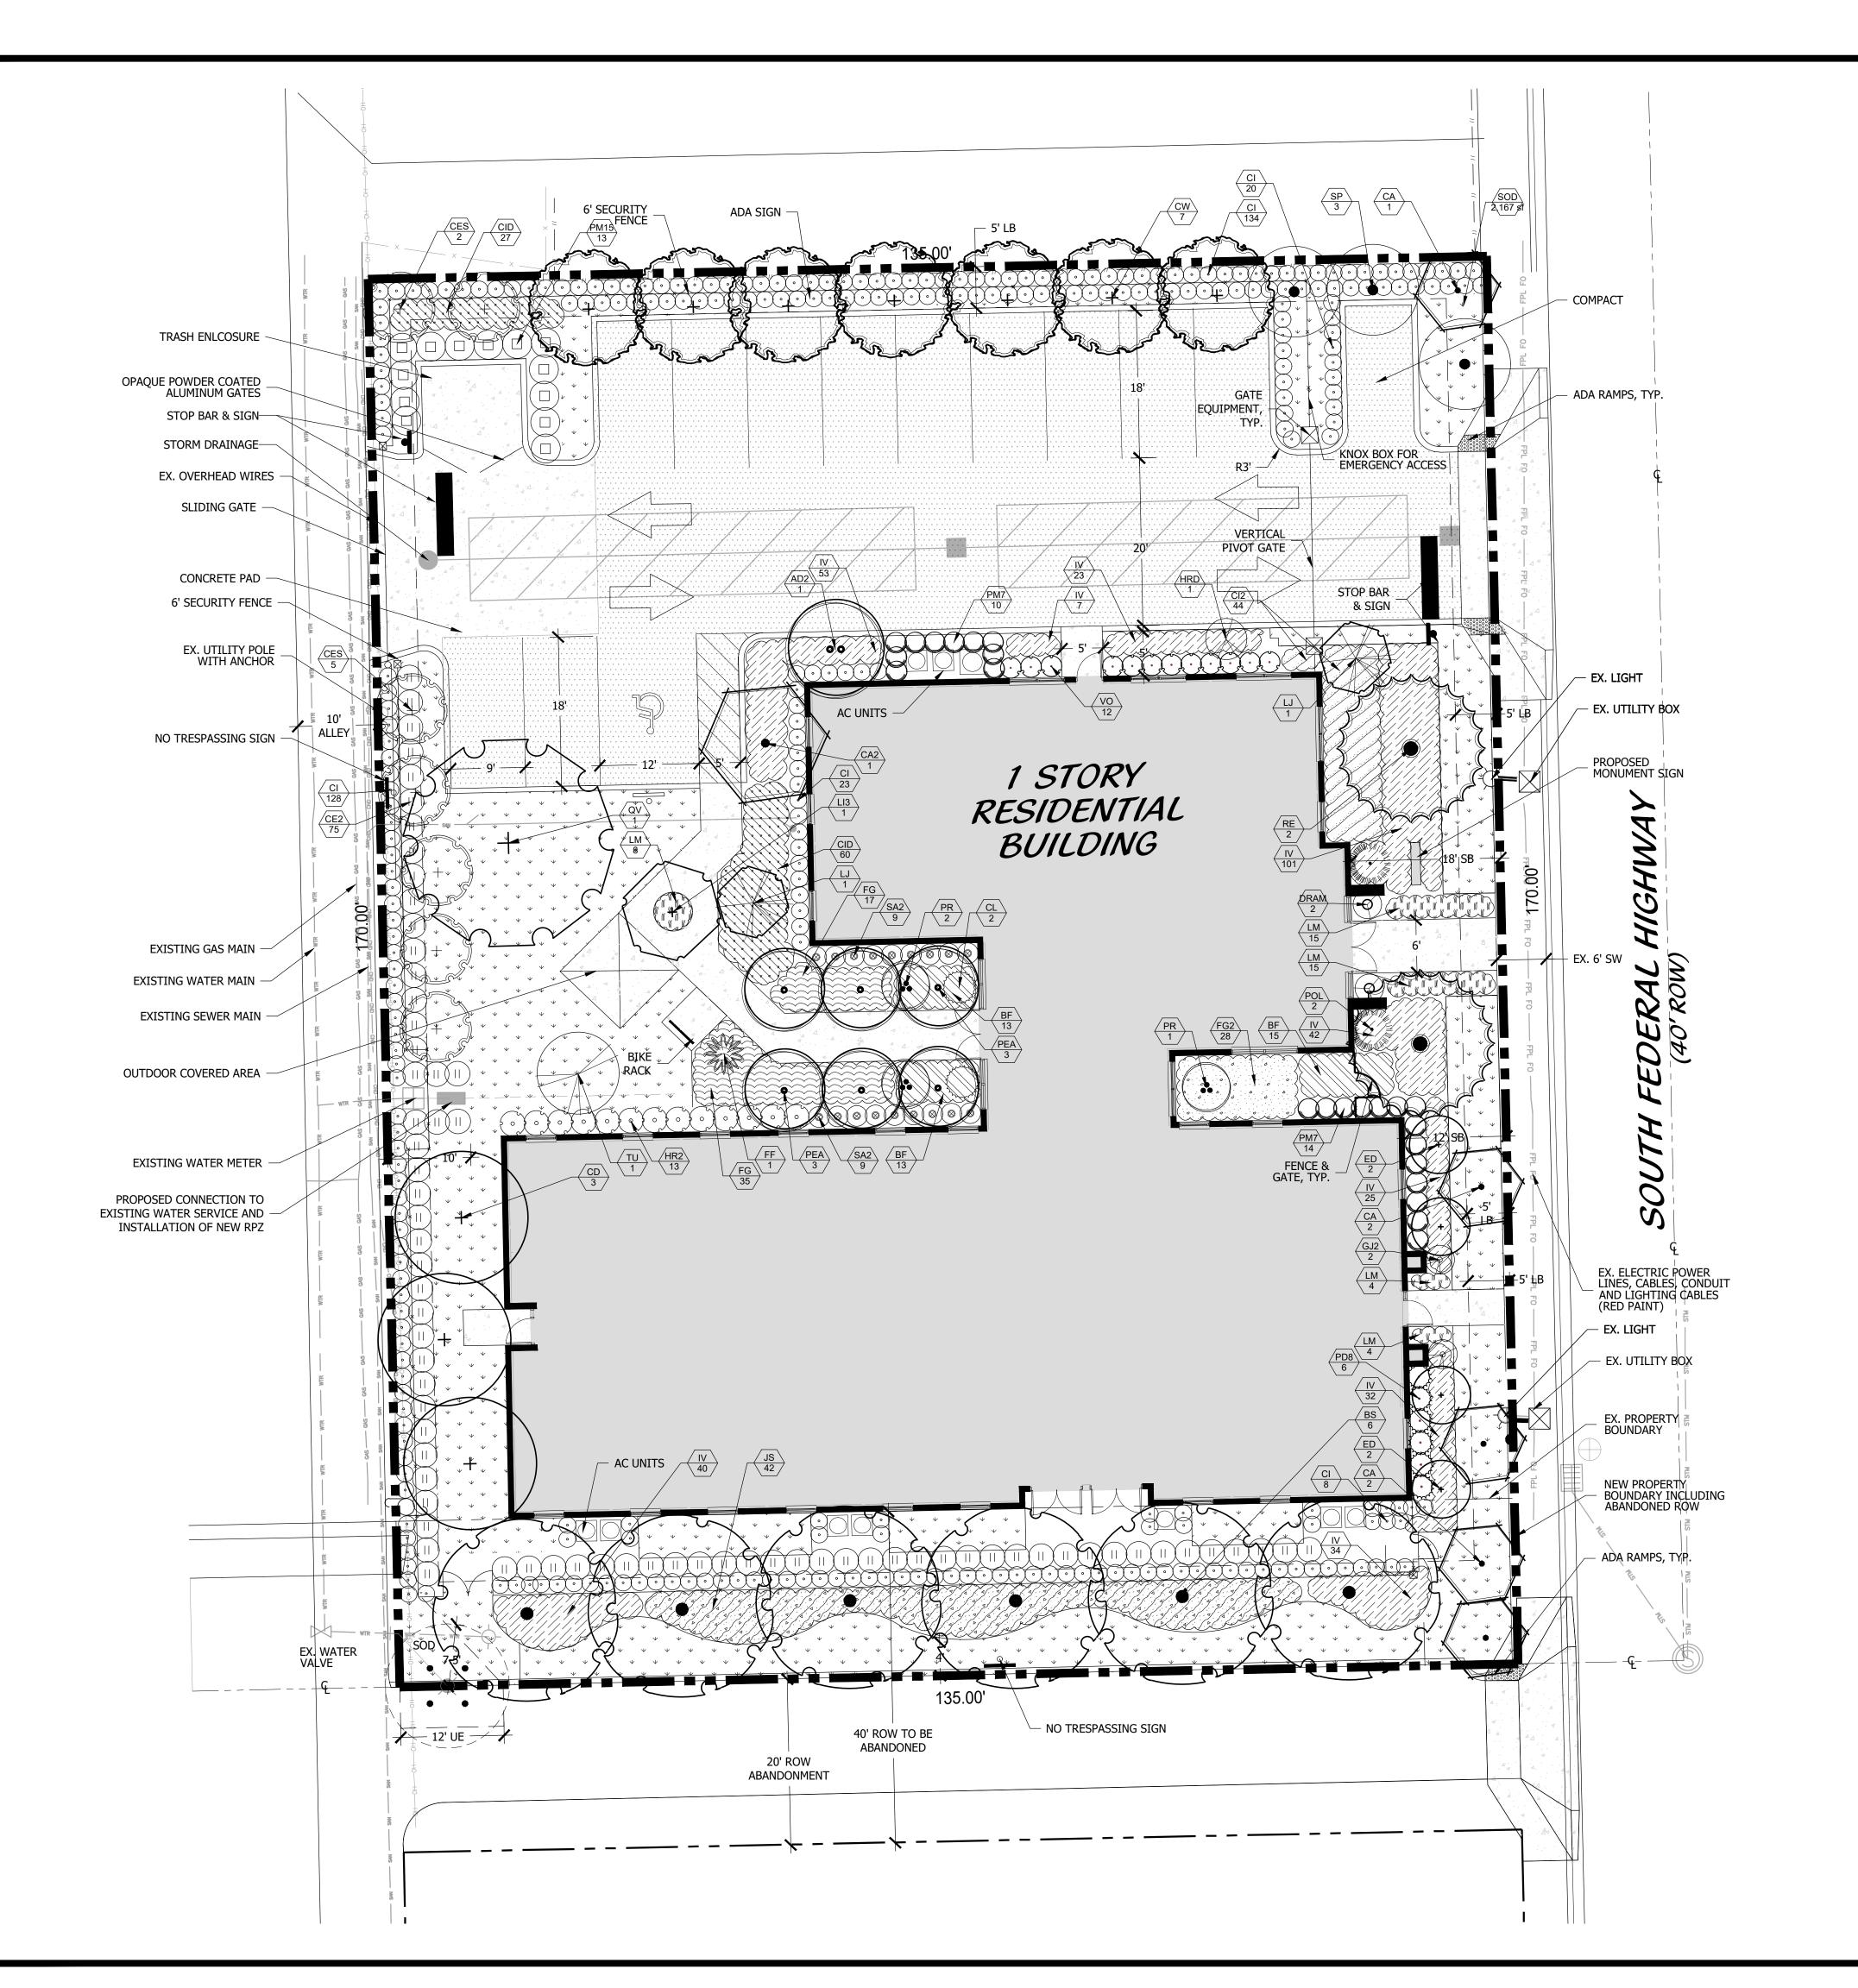

# LEGEND

**ENGINEER:** 

| ADA | DISABLED         | 0 | ADA SIGN            |
|-----|------------------|---|---------------------|
| EX. | EXISTING         |   | STOP SIGN           |
| FH  | FIRE HYDRANT     | 0 | NO TRESPASSING SIGN |
| LB  | LANDSCAPE BUFFER |   | NO TRESPASSING SIGN |
| R   | RADIUS           |   |                     |
| SB  | SETBACK          |   |                     |
| SW  | SIDEWALK         |   |                     |
| TYP | TYPICAL          |   |                     |

Site Plan Scale: 1" = 10' North - STEEL PLATE W/ 1" DIA. HOLES FOR STOP PINS TO LIMIT GATE CLOSING (DRILL PAVING 2" DEEP ALSO)

4" PAINTED (BLUE) STRIPES —

ADA MARKINGS AS PER CODE

ADA PARKING SIGN PER ADA REQUIREMENTS

- EDGE OF PAVEMENT

CURB RAMP

4" DIAGONAL BLUE STRIPES PER FDOT INDEX

- OPAQUE POWDER COATED ALUMINUM

7'-0" SIDEWALK

STANDARD

PARKING SPACE

4" - 4"

2' VEHICLE OVERHANG

4" - 4"

STANDARD AND ADA PARKING DETAIL

PLAN VIEW

ELEVATION VIEW

**GENERATOR** 

OPEN FOR ACCESS

HEDGE MATERIAL (COCOPLUM, WAX MYRTLE OR SANDANKWA VIBURNUM)