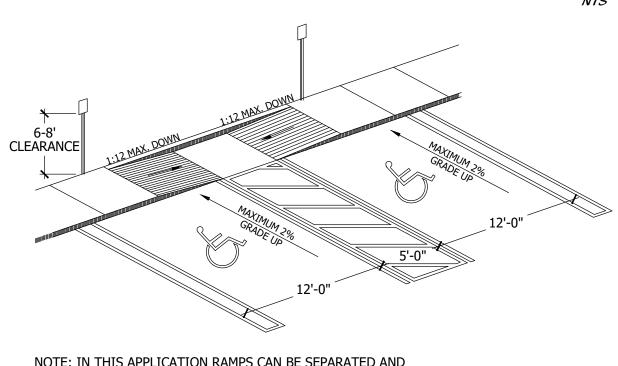

# HANDICAP RAMP DETAIL HA

NOTE: IN THIS APPLICATION RAMPS CAN BE SEPARATED AND SIDEWALK CAN BE FLUSH ACROSS ALL HC SPACES

NOTE: HCR#3-MOD MEANS ONLY 1 RAMP BUILT TO REQUIRED SIDE OF SIDEWALK. OR RAMPS SEP. TO ENDS OF HC SPACES