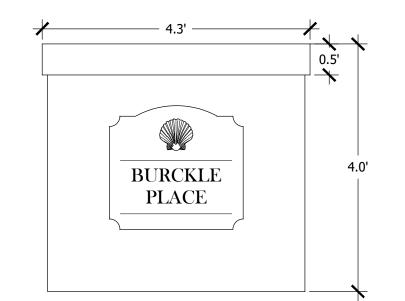

ite Plan Scale: 1" = 10' North - STEEL PLATE W/ 1" DIA. HOLES FOR STOP PINS TO LIMIT GATE CLOSING (DRILL PAVING 2" DEEP ALSO)

4" PAINTED (BLUE) STRIPES —

ADA MARKINGS AS PER CODE

ADA PARKING SIGN PER ADA REQUIREMENTS

- EDGE OF PAVEMENT

CURB RAMP

4" DIAGONAL BLUE STRIPES PER FDOT INDEX

- OPAQUE POWDER COATED ALUMINUM

7'-0" SIDEWALK

STANDARD

PARKING SPACE

4" - 4"

2' VEHICLE OVERHANG

4" - 4"

STANDARD AND ADA PARKING DETAIL



PLAN VIEW

ELEVATION VIEW

**GENERATOR** 

OPEN FOR ACCESS

HEDGE MATERIAL (COCOPLUM, WAX MYRTLE OR SANDANKWA VIBURNUM)

HEDGE MATERIAL (COCOPLUM, WAX MYRTLE OR SANDANKWA VIBURNUM)
OPEN FOR ACCESS

PAVEMENT 6"

# VALLEY CURB DETAIL

24"——WEARING SURFACE
R<sup>3</sup>/<sub>4</sub>"——12"—12"—BASE
NOTE: SAWCUTS REQUIRED AT 10' CENTERS

# MONUMENT SIGN DETAIL



# F CURB DETAIL

D CURB DETAIL



NOTE: WHEN USED ON HIGH SIDE OF ROADWAYS, THE CROSS SLOPE OF THE GUTTER SHALL MATCH THE SLOPE OF ADJACENT PAVEMENT AND THICKNESS OF THE LIP SHALL BE 6 INCHES.

# BENCH DETAIL





# ALUMINUM FENCE DETAIL



# BIKE RACK DETAIL



# TRASH CAN DETAIL



# HANDICAP RAMP DETAIL HA



NOTE: IN THIS APPLICATION RAMPS CAN BE SEPARATED AND SIDEWALK CAN BE FLUSH ACROSS ALL HC SPACES

NOTE: HCR#3-MOD MEANS ONLY 1 RAMP BUILT TO REQUIRED SIDE OF SIDEWALK. OR RAMPS SEP. TO ENDS OF HC SPACES

# HANDICAP SIGN DETAIL



# HANDICAP SYMBOL DETAIL



NOTE: SYMBOL TO BE 4" WIDE WHITE TRAFFIC PAINT ON PAVEMENT OR COLORED PAVERS . TYPICAL @ ALL HANDICAP STALLS

Site Details



NTS

1934 Commerce Lane Suite 1 Jupiter, Florida 33458 561.747.6336 · Fax 747.1377 www.cotleurhearing