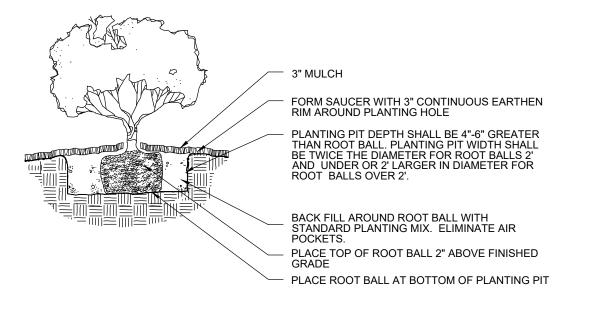

## LARGE TREE PLANTING DETAIL

SECTION VIEW

\_\_PLACE ROOT BALL AT BOTTOM OF PLANTING PIT ON UNDISTURBED SUBGRADE TO PREVENT SETTLING

NTS

FOR REGENERATED PALMS, ROOT PRUNE MINIMUM 8 WEEKS, MAXIMUM 12 WEEKS

PLANTING MIXTURE. ELIMINATE AIR POCKETS.

PLACE ROOT BALL AT BOTTOM OF PLANTING PIT

HIGHER THAN FINISHED GRADE

SABAL PALM PLANTING DETAIL

TREE PROTECTION DETAIL SECTION VIEW

Landscape Details