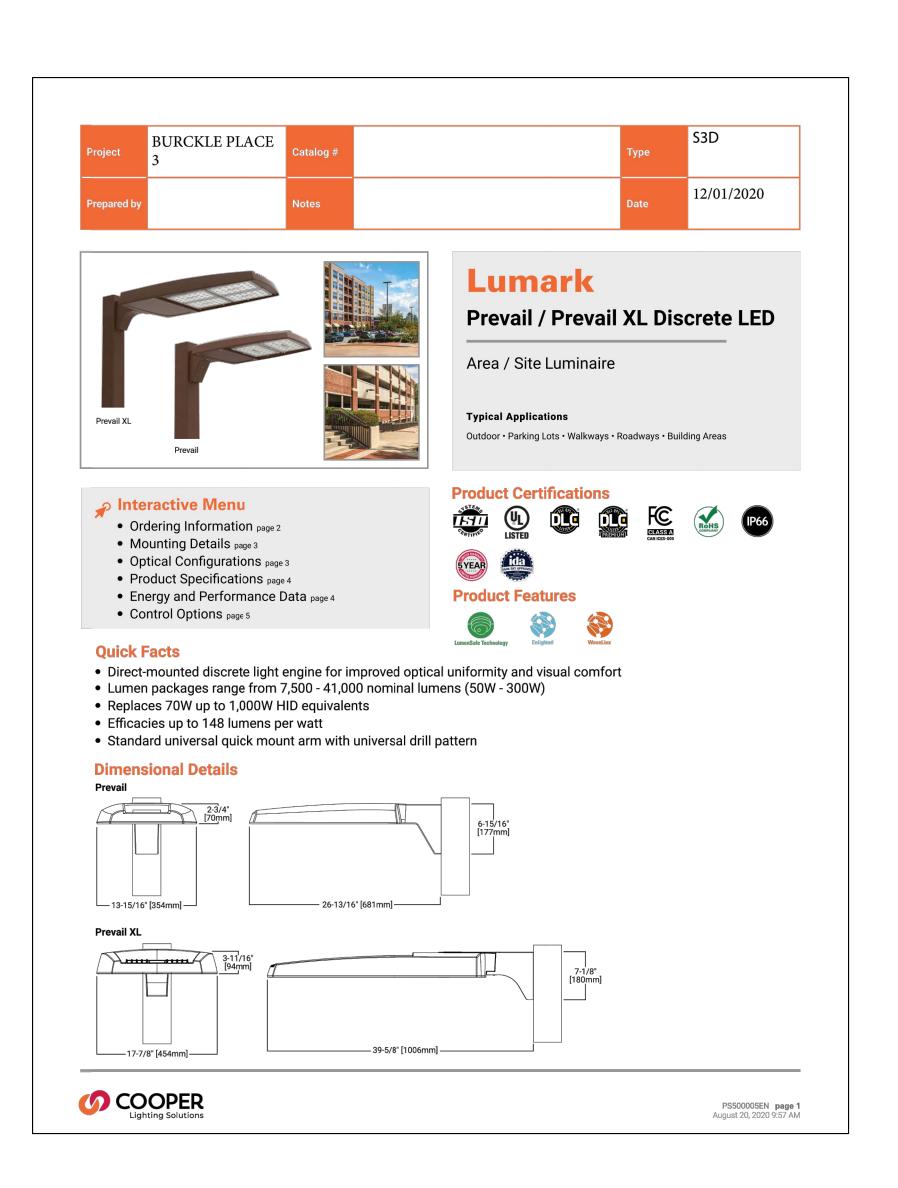

# CITE DATA

| SITE DATA                                                                                                                                                                                                                             |                                                          |                                                                         |                                         |
|---------------------------------------------------------------------------------------------------------------------------------------------------------------------------------------------------------------------------------------|----------------------------------------------------------|-------------------------------------------------------------------------|-----------------------------------------|
| NAME OF THE PROJECT<br>PROPERTY CONTROL NUMBER                                                                                                                                                                                        | BURCKLE PLAC<br>384344270102<br>384344270102             | 10140                                                                   |                                         |
| FEMA FLOOD ZONE<br>TRAFFIC ANALYSIS ZONE                                                                                                                                                                                              | X<br>379                                                 |                                                                         |                                         |
| LAND USE DESIGNATION<br>ZONING                                                                                                                                                                                                        | MU-E<br>MU-FH                                            |                                                                         |                                         |
| MAXIMUM BUILDING HEIGHT<br>NUMBER OF STORIES<br>NUMBER OF BUILDINGS                                                                                                                                                                   | 20'<br>1<br>1                                            |                                                                         |                                         |
| TOTAL SITE AREA                                                                                                                                                                                                                       | 0.53<br>22,949.97                                        |                                                                         |                                         |
| BUILDING DATA  NUMBER OF MULTIFAMILY UNITS  AREA OF EACH RESIDENTIAL UNIT  REQUIRED  PROVIDED                                                                                                                                         | 900<br>625                                               | -11E.                                                                   | NTS                                     |
| PROJECT DENSITY                                                                                                                                                                                                                       | 13.29                                                    | DU/AC                                                                   |                                         |
| LAND USE BUILDING LOT COVERAGE VEHICULAR USE AREA - PAVED VEHICULAR USE AREA - SEMI-PERVIOUS OPEN SPACE TOTAL                                                                                                                         | 5F<br>7,885<br>661<br>4,540<br>9,863<br><b>22,950</b>    | 0.23                                                                    | 2.88%<br>19.78%<br>42.98%               |
| LOT COVERAGE IMPERVIOUS AREA BUILDING LOT COVERAGE VEHICULAR USE AREA - IMPERVIOUS VEHICULAR USE AREA - SEMI-PERVIOUS (50%)¹ SIDEWALKS - IMPERVIOUS SIDEWALKS - SEMI-PERVIOUS (50%)¹ TOTAL IMPERVIOUS AREA  PERVIOUS AREA GREEN SPACE | <b>SF</b> 7,885 661 1,769 1,002 0 <b>11,317 SF</b> 9,863 | AC<br>0.18<br>0.02<br>0.04<br>0.02<br>0.00<br><b>0.26</b><br>AC<br>0.23 | % 34.36% 2.88% 7.71% 4.36% 0.00% 49.31% |
| SIDEWALK - SEMI-PERVIOUS (50%) <sup>2</sup> VEHICULAR USE AREA - SEMI-PERVIOUS (50%) <sup>2</sup> TOTAL PERVIOUS AREA                                                                                                                 | 9,863<br>0<br>1,769<br><b>11,632</b>                     | 0.23<br>0.00<br>0.04<br><b>0.27</b>                                     | 0.00%<br>7.71%<br><b>50.69%</b>         |