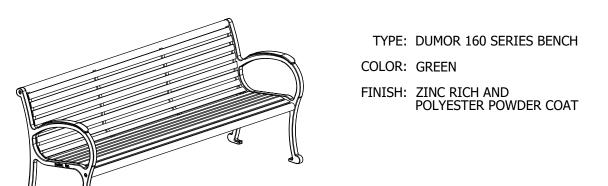

MENTS

- EDGE OF PAVEMENT

CURB RAMP

4" DIAGONAL BLUE STRIPES PER FDOT INDEX

- OPAQUE POWDER COATED ALUMINUM

7'-0" SIDEWALK

STANDARD

PARKING SPACE

4" - 4"

2' VEHICLE OVERHANG

4" - 4"

STANDARD AND ADA PARKING DETAIL



PLAN VIEW

ELEVATION VIEW

**GENERATOR** 

OPEN FOR ACCESS

HEDGE MATERIAL (COCOPLUM, WAX MYRTLE OR SANDANKWA VIBURNUM)

HEDGE MATERIAL (COCOPLUM, WAX MYRTLE OR SANDANKWA VIBURNUM)
OPEN FOR ACCESS

PAVEMENT 6"

# VALLEY CURB DETAIL

24"——WEARING SURFACE
R<sup>3</sup>/<sub>4</sub>"——12"—12"—BASE
NOTE: SAWCUTS REQUIRED AT 10' CENTERS

# MONUMENT SIGN DETAIL



# F CURB DETAIL

D CURB DETAIL



NOTE: WHEN USED ON HIGH SIDE OF ROADWAYS, THE CROSS SLOPE OF THE GUTTER SHALL MATCH THE SLOPE OF ADJACENT PAVEMENT AND THICKNESS OF THE LIP SHALL BE 6 INCHES.

# BENCH DETAIL





# ALUMINUM FENCE DETAIL



# BIKE RACK DETAIL



# TRASH CAN DETAIL



# HANDICAP RAMP DETAIL HA



NOTE: IN THIS APPLICATION RAMPS CAN BE SEPARATED AND SIDEWALK CAN BE FLUSH ACROSS ALL HC SPACES

NOTE: HCR#3-MOD MEANS ONLY 1 RAMP BUILT TO REQUIRED SIDE OF SIDEWALK. OR RAMPS SEP. TO ENDS OF HC SPACES

# HANDICAP SIGN DETAIL



# HANDICAP SYMBOL DETAIL



NOTE: SYMBOL TO BE 4" WIDE WHITE TRAFFIC PAINT ON PAVEMENT OR COLORED PAVERS . TYPICAL @ ALL HANDICAP STALLS

Site Details



NTS

1934 Commerce Lane Suite 1 Jupiter, Florida 33458 561.747.6336 · Fax 747.1377 www.cotleurhearing.com Lic# LC-26000535

rckle Place 3

Beach, Florida

orth

Lake Wo

| DESIGNED   | DEH        |
|------------|------------|
| DRAWN      | RO/RNK     |
| APPROVED   | DEH        |
| JOB NUMBER | 19-1017    |
| DAT