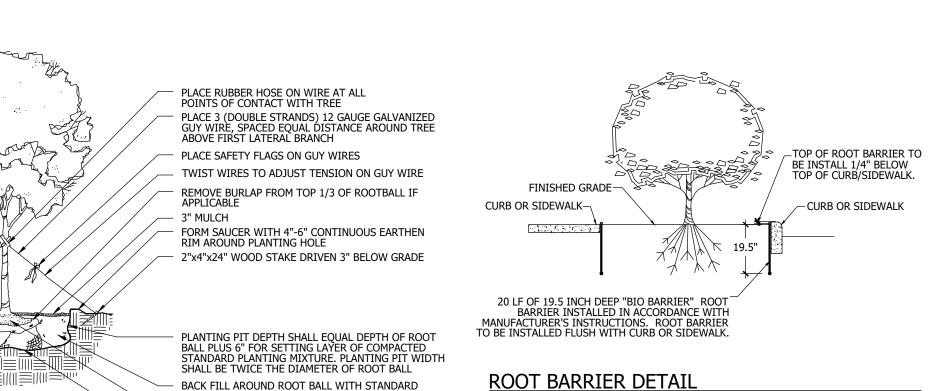

INCHES (6") ABOVE THE TOP OF CURB. 19.5" 'BIO BARRIER' ROOT BARRIER SHALL BE PROVIDED FOR SHADE TREES PLANTED WITHIN SIX (6') FEET OF PUBLIC CURBS, SIDEWALKS OR PUBLIC RIGHT OF WAYS. ALL ROOT BARRIER SHALL BE INSTALLED IN ACCORDANCE WITH THE MANUFACTURES RECOMMENDATIONS. THE TOTAL LENGTH OF THE ROOT BARRIERS SHALL BE 20' ADJACENT TO THE SIDEWALK AND 20' ADJACENT TO THE CURB.

# SHRUB/GROUNDCOVER PLANTING DETAIL

NTS

TROOT BARRIER T

ROOT BARRIER

~20 LF OF 19.5 INCH DEEP "BIO BARRIER"

WITH CURB OR SIDEWALK.

ROOT BARRIER INSTALLED IN ACCORDANCE WITH MANUFACTURER'S INSTRUCTIONS.
ROOT BARRIER TO BE INSTALLED FLUSH