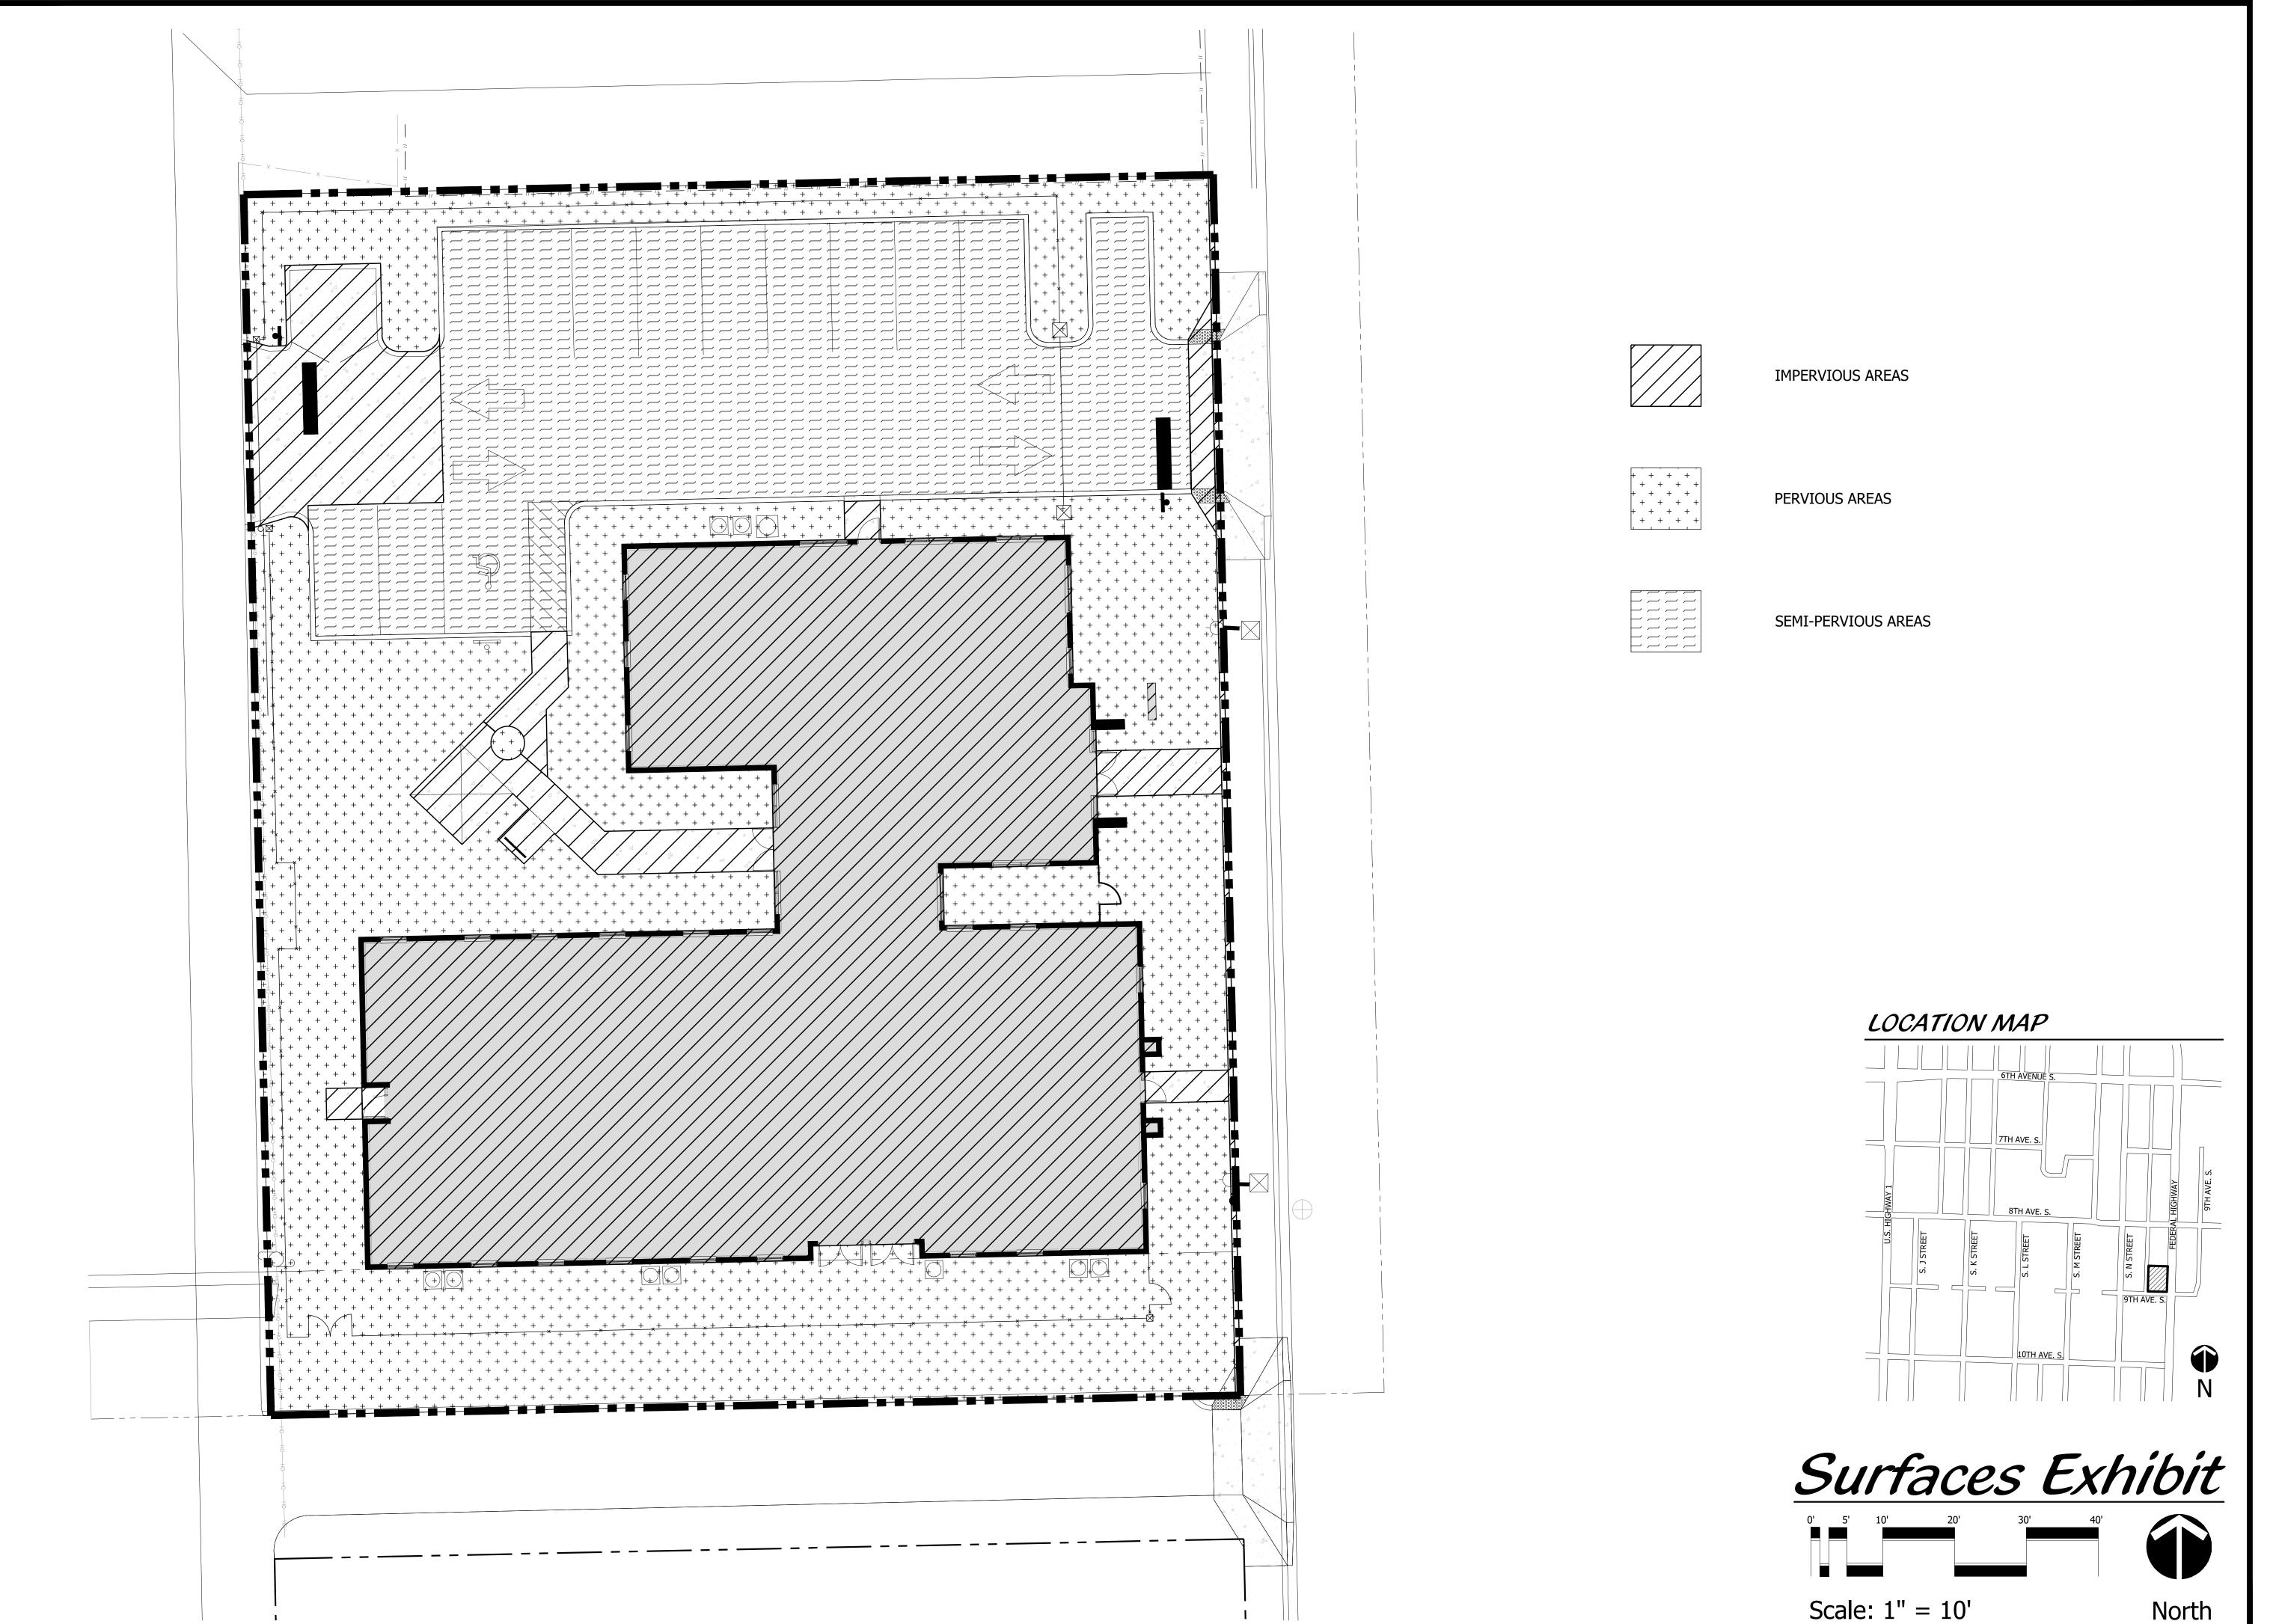

# CITE DATA

| SITE DATA                                                                                                                                                                                                                             |                                                          |                                                                         |                                         |
|---------------------------------------------------------------------------------------------------------------------------------------------------------------------------------------------------------------------------------------|----------------------------------------------------------|-------------------------------------------------------------------------|-----------------------------------------|
| NAME OF THE PROJECT<br>PROPERTY CONTROL NUMBER                                                                                                                                                                                        | BURCKLE PLAC<br>384344270102<br>384344270102             | 10140                                                                   |                                         |
| FEMA FLOOD ZONE<br>TRAFFIC ANALYSIS ZONE                                                                                                                                                                                              | X<br>379                                                 |                                                                         |                                         |
| LAND USE DESIGNATION<br>ZONING                                                                                                                                                                                                        | MU-E<br>MU-FH                                            |                                                                         |                                         |
| MAXIMUM BUILDING HEIGHT<br>NUMBER OF STORIES<br>NUMBER OF BUILDINGS                                                                                                                                                                   | 20'<br>1<br>1                                            |                                                                         |                                         |
| TOTAL SITE AREA                                                                                                                                                                                                                       | 0.53<br>22,949.97                                        |                                                                         |                                         |
| BUILDING DATA  NUMBER OF MULTIFAMILY UNITS  AREA OF EACH RESIDENTIAL UNIT  REQUIRED  PROVIDED                                                                                                                                         | 900<br>625                                               | -11E.                                                                   | NTS                                     |
| PROJECT DENSITY                                                                                                                                                                                                                       | 13.29                                                    | DU/AC                                                                   |                                         |
| LAND USE BUILDING LOT COVERAGE VEHICULAR USE AREA - PAVED VEHICULAR USE AREA - SEMI-PERVIOUS OPEN SPACE TOTAL                                                                                                                         | 5F<br>7,885<br>661<br>4,540<br>9,863<br><b>22,950</b>    | 0.23                                                                    | 2.88%<br>19.78%<br>42.98%               |
| LOT COVERAGE IMPERVIOUS AREA BUILDING LOT COVERAGE VEHICULAR USE AREA - IMPERVIOUS VEHICULAR USE AREA - SEMI-PERVIOUS (50%)¹ SIDEWALKS - IMPERVIOUS SIDEWALKS - SEMI-PERVIOUS (50%)¹ TOTAL IMPERVIOUS AREA  PERVIOUS AREA GREEN SPACE | <b>SF</b> 7,885 661 1,769 1,002 0 <b>11,317 SF</b> 9,863 | AC<br>0.18<br>0.02<br>0.04<br>0.02<br>0.00<br><b>0.26</b><br>AC<br>0.23 | % 34.36% 2.88% 7.71% 4.36% 0.00% 49.31% |
| SIDEWALK - SEMI-PERVIOUS (50%) <sup>2</sup> VEHICULAR USE AREA - SEMI-PERVIOUS (50%) <sup>2</sup> TOTAL PERVIOUS AREA                                                                                                                 | 9,863<br>0<br>1,769<br><b>11,632</b>                     | 0.23<br>0.00<br>0.04<br><b>0.27</b>                                     | 0.00%<br>7.71%<br><b>50.69%</b>         |