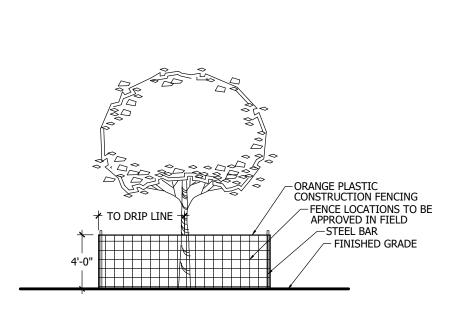

THE IRRIGATION SYSTEM SHALL BE EQUIPPED WITH A RAIN SENSOR/CUT OFF SWITCH IN ACCORDANCE WITH STATE AND LOCAL REQUIREMENTS.

EXISTING TREES AND VEGETATION TO REMAIN SHALL BE STAKED AND BARRICADED PRIOR TO ANY LAND CLEARING. TREES TO BE RELOCATED SHALL BE ROOT PRUNED AND PROTECTED DURING CONSTRUCTION. ALL TREES PROPOSED TO BE PRESERVED ON SITE SHALL BE PROTECTED IN ACCORDANCE WITH THE PROCEDURES OUTLINED IN DIVISION IV., VEGETATION REMOVAL REQUIREMENTS IN THE CITY OF LAKE WORTH BEACH CODE PRIOR TO THE ISSUANCE OF A C.O.

ANY AREA DESIGNATED WITH EXISTING VEGETATION TO REMAIN THAT IS DISTURBED DURING CONSTRUCTION WILL BE EXISTING TREES PRESERVED OR RELOCATED ON SITE SHALL BE PRUNED ACCORDING TO ANSI A300 STANDARDS OR BY AN

ALL EXISTING LANDSCAPING AND TREES TO REMAIN SHALL BE BARRICADED WITH ORANGE CONSTRUCTION BARRICADE. THE BARRICADE SHALL BE INSTALLED AT THE DRIP LINE OF THE TREE/PALM OR AT THE EDGE OF THE SHRUB MASS.

BARRICADES SHALL REMAIN IN PLACE THROUGHOUT THE DURATION OF CONSTRUCTION EXISTING, SUITABLE NATIVE VEGETATION LOCATED WITHIN THE PROPOSED  $\,$  DEVELOPMENT AREAS SHALL BE RELOCATED TO SUPPLEMENT THE LANDSCAPING. NATIVE VEGETATION SHALL BE RELOCATED BY TREE SPADE OR CRANE. PRIOR TO THE CLEARING OF THE SITE THE APPLICANT SHALL IDENTIFY ALL NATIVE VEGETATION TO BE RELOCATED.