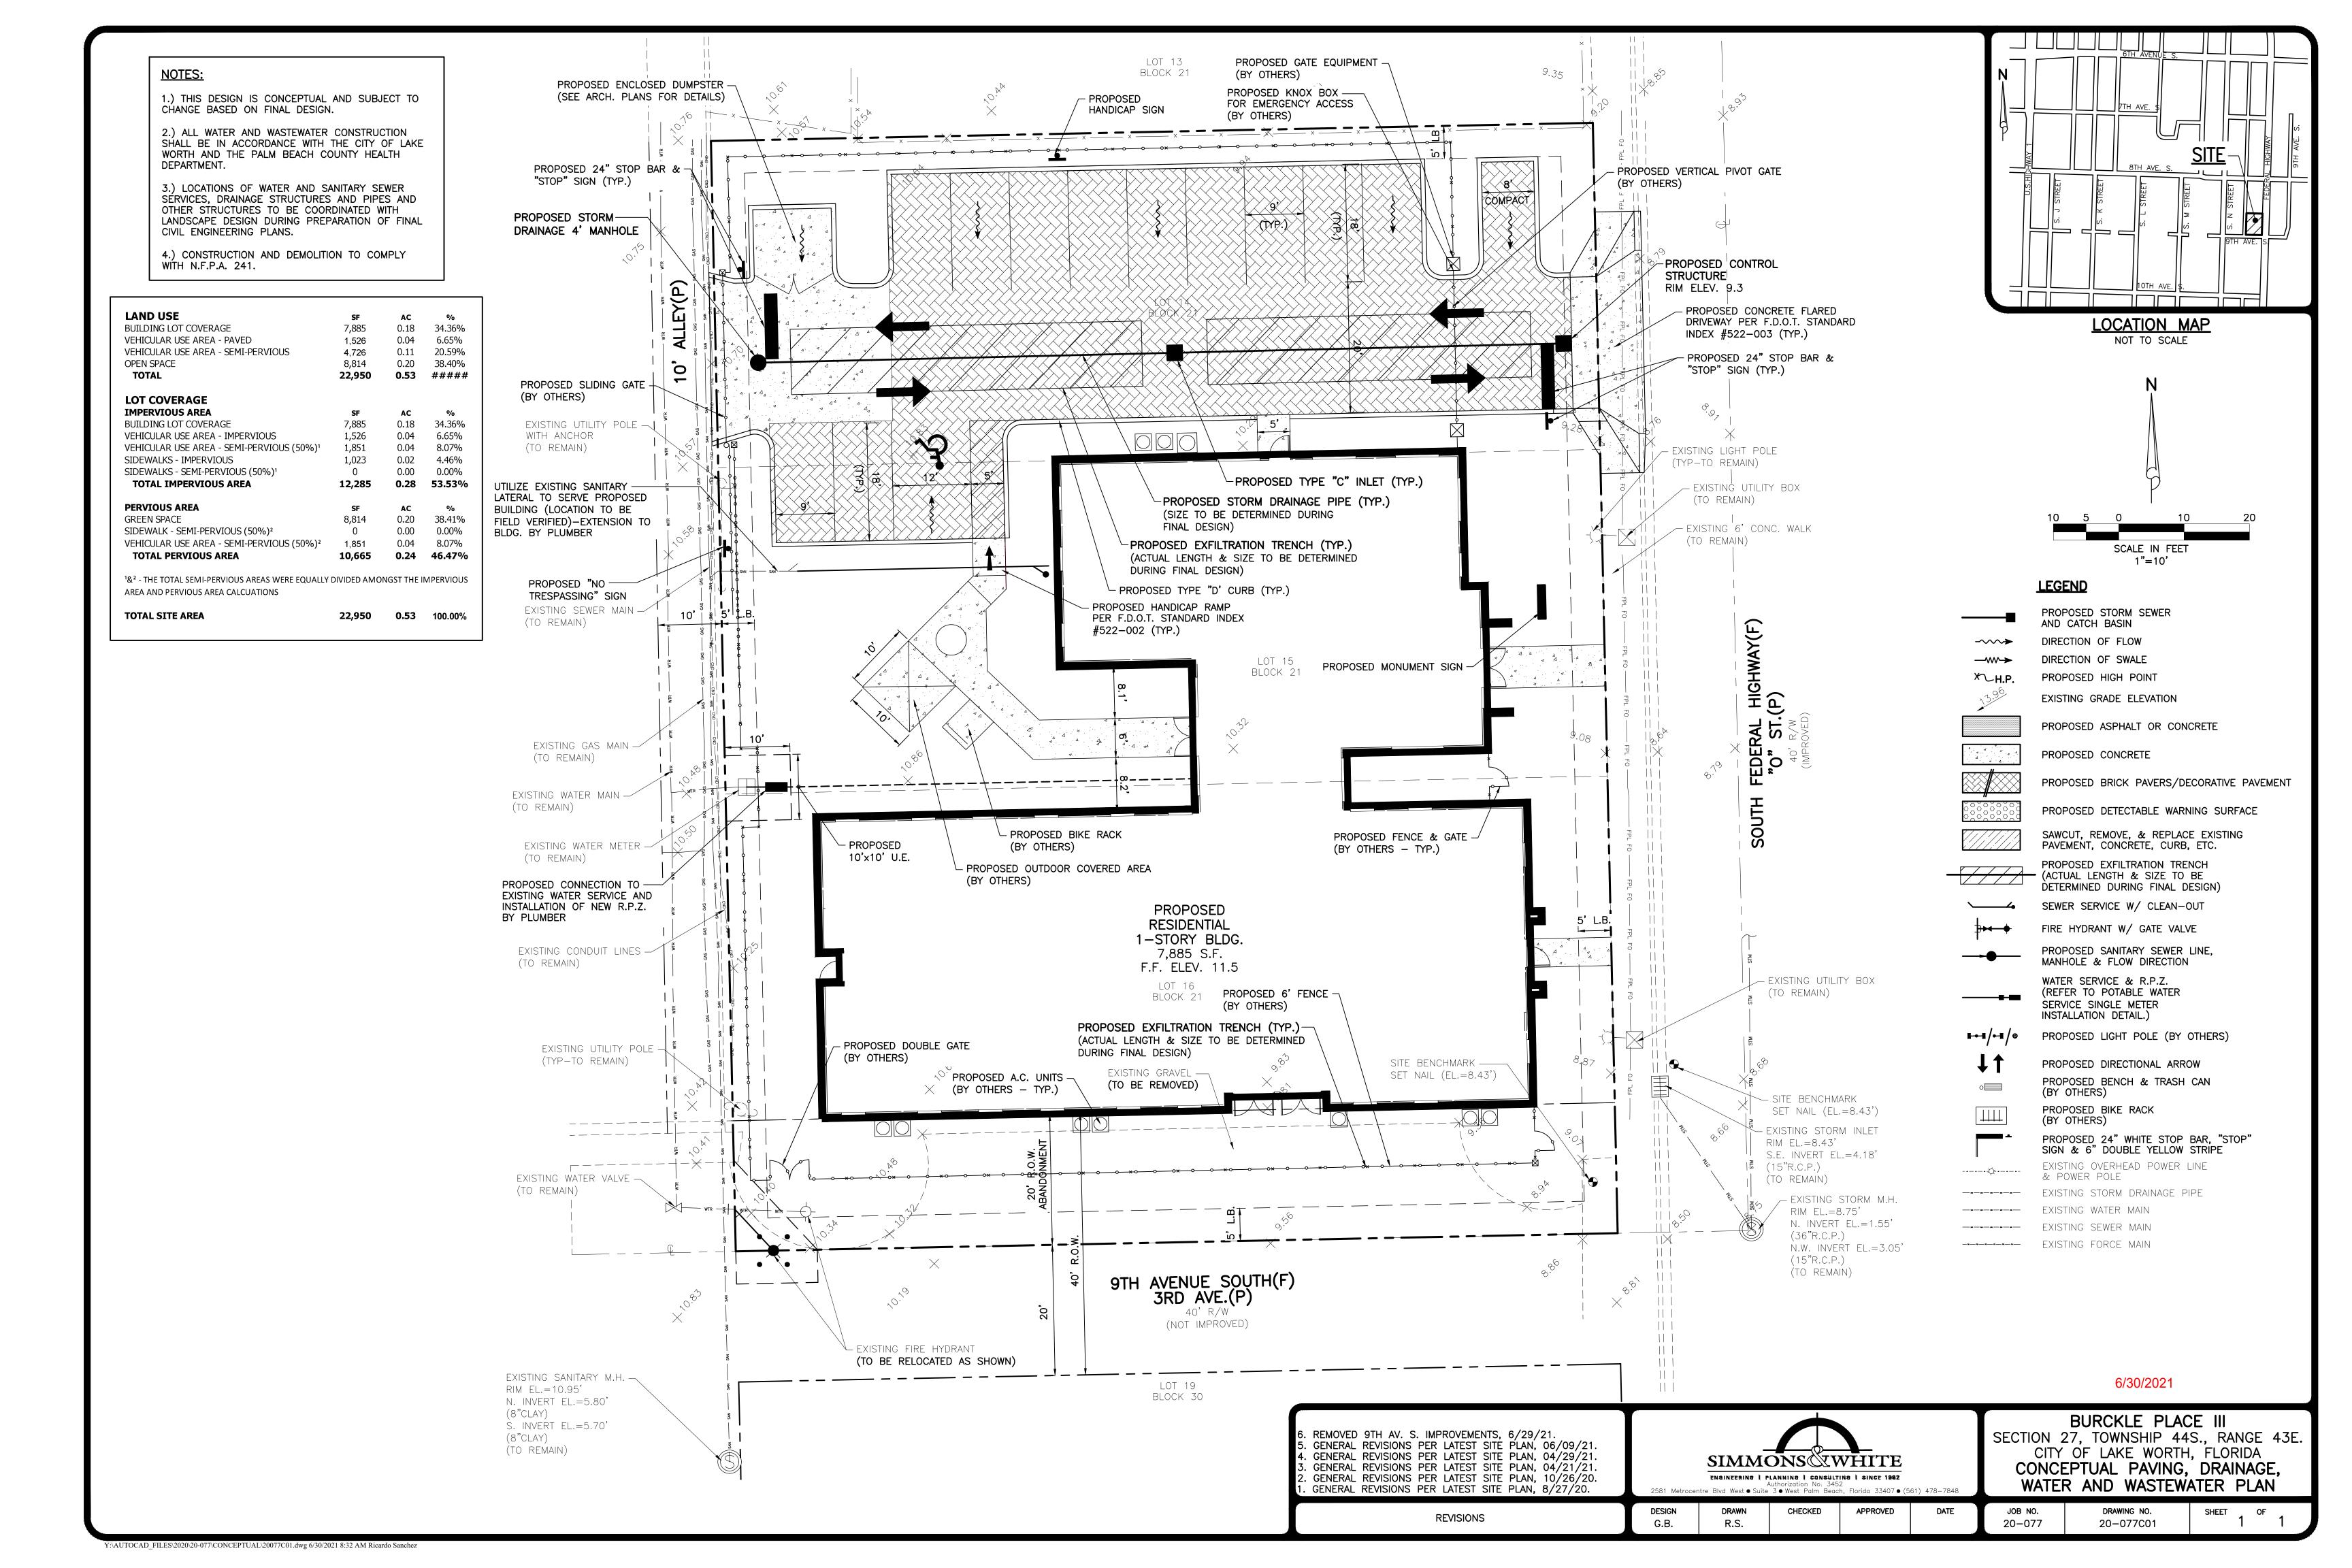

# CITE DATA

| SITE DATA                                                                                                                                                                                                                             |                                                          |                                                                         |                                         |
|---------------------------------------------------------------------------------------------------------------------------------------------------------------------------------------------------------------------------------------|----------------------------------------------------------|-------------------------------------------------------------------------|-----------------------------------------|
| NAME OF THE PROJECT<br>PROPERTY CONTROL NUMBER                                                                                                                                                                                        | BURCKLE PLAC<br>384344270102<br>384344270102             | 10140                                                                   |                                         |
| FEMA FLOOD ZONE<br>TRAFFIC ANALYSIS ZONE                                                                                                                                                                                              | X<br>379                                                 |                                                                         |                                         |
| LAND USE DESIGNATION<br>ZONING                                                                                                                                                                                                        | MU-E<br>MU-FH                                            |                                                                         |                                         |
| MAXIMUM BUILDING HEIGHT<br>NUMBER OF STORIES<br>NUMBER OF BUILDINGS                                                                                                                                                                   | 20'<br>1<br>1                                            |                                                                         |                                         |
| TOTAL SITE AREA                                                                                                                                                                                                                       | 0.53<br>22,949.97                                        |                                                                         |                                         |
| BUILDING DATA  NUMBER OF MULTIFAMILY UNITS  AREA OF EACH RESIDENTIAL UNIT  REQUIRED  PROVIDED                                                                                                                                         | 900<br>625                                               | -11E.                                                                   | NTS                                     |
| PROJECT DENSITY                                                                                                                                                                                                                       | 13.29                                                    | DU/AC                                                                   |                                         |
| LAND USE BUILDING LOT COVERAGE VEHICULAR USE AREA - PAVED VEHICULAR USE AREA - SEMI-PERVIOUS OPEN SPACE TOTAL                                                                                                                         | 5F<br>7,885<br>661<br>4,540<br>9,863<br><b>22,950</b>    | 0.23                                                                    | 2.88%<br>19.78%<br>42.98%               |
| LOT COVERAGE IMPERVIOUS AREA BUILDING LOT COVERAGE VEHICULAR USE AREA - IMPERVIOUS VEHICULAR USE AREA - SEMI-PERVIOUS (50%)¹ SIDEWALKS - IMPERVIOUS SIDEWALKS - SEMI-PERVIOUS (50%)¹ TOTAL IMPERVIOUS AREA  PERVIOUS AREA GREEN SPACE | <b>SF</b> 7,885 661 1,769 1,002 0 <b>11,317 SF</b> 9,863 | AC<br>0.18<br>0.02<br>0.04<br>0.02<br>0.00<br><b>0.26</b><br>AC<br>0.23 | % 34.36% 2.88% 7.71% 4.36% 0.00% 49.31% |
| SIDEWALK - SEMI-PERVIOUS (50%) <sup>2</sup> VEHICULAR USE AREA - SEMI-PERVIOUS (50%) <sup>2</sup> TOTAL PERVIOUS AREA                                                                                                                 | 9,863<br>0<br>1,769<br><b>11,632</b>                     | 0.23<br>0.00<br>0.04<br><b>0.27</b>                                     | 0.00%<br>7.71%<br><b>50.69%</b>         |

22,950 0.53 100.00%

Landscape Architects Land Planners **Environmental Consultants** 

1934 Commerce Lane Suite 1 Jupiter, Florida 33458 561.747.6336 · Fax 747.1377 www.cotleurhearing.com Lic# LC-26000535