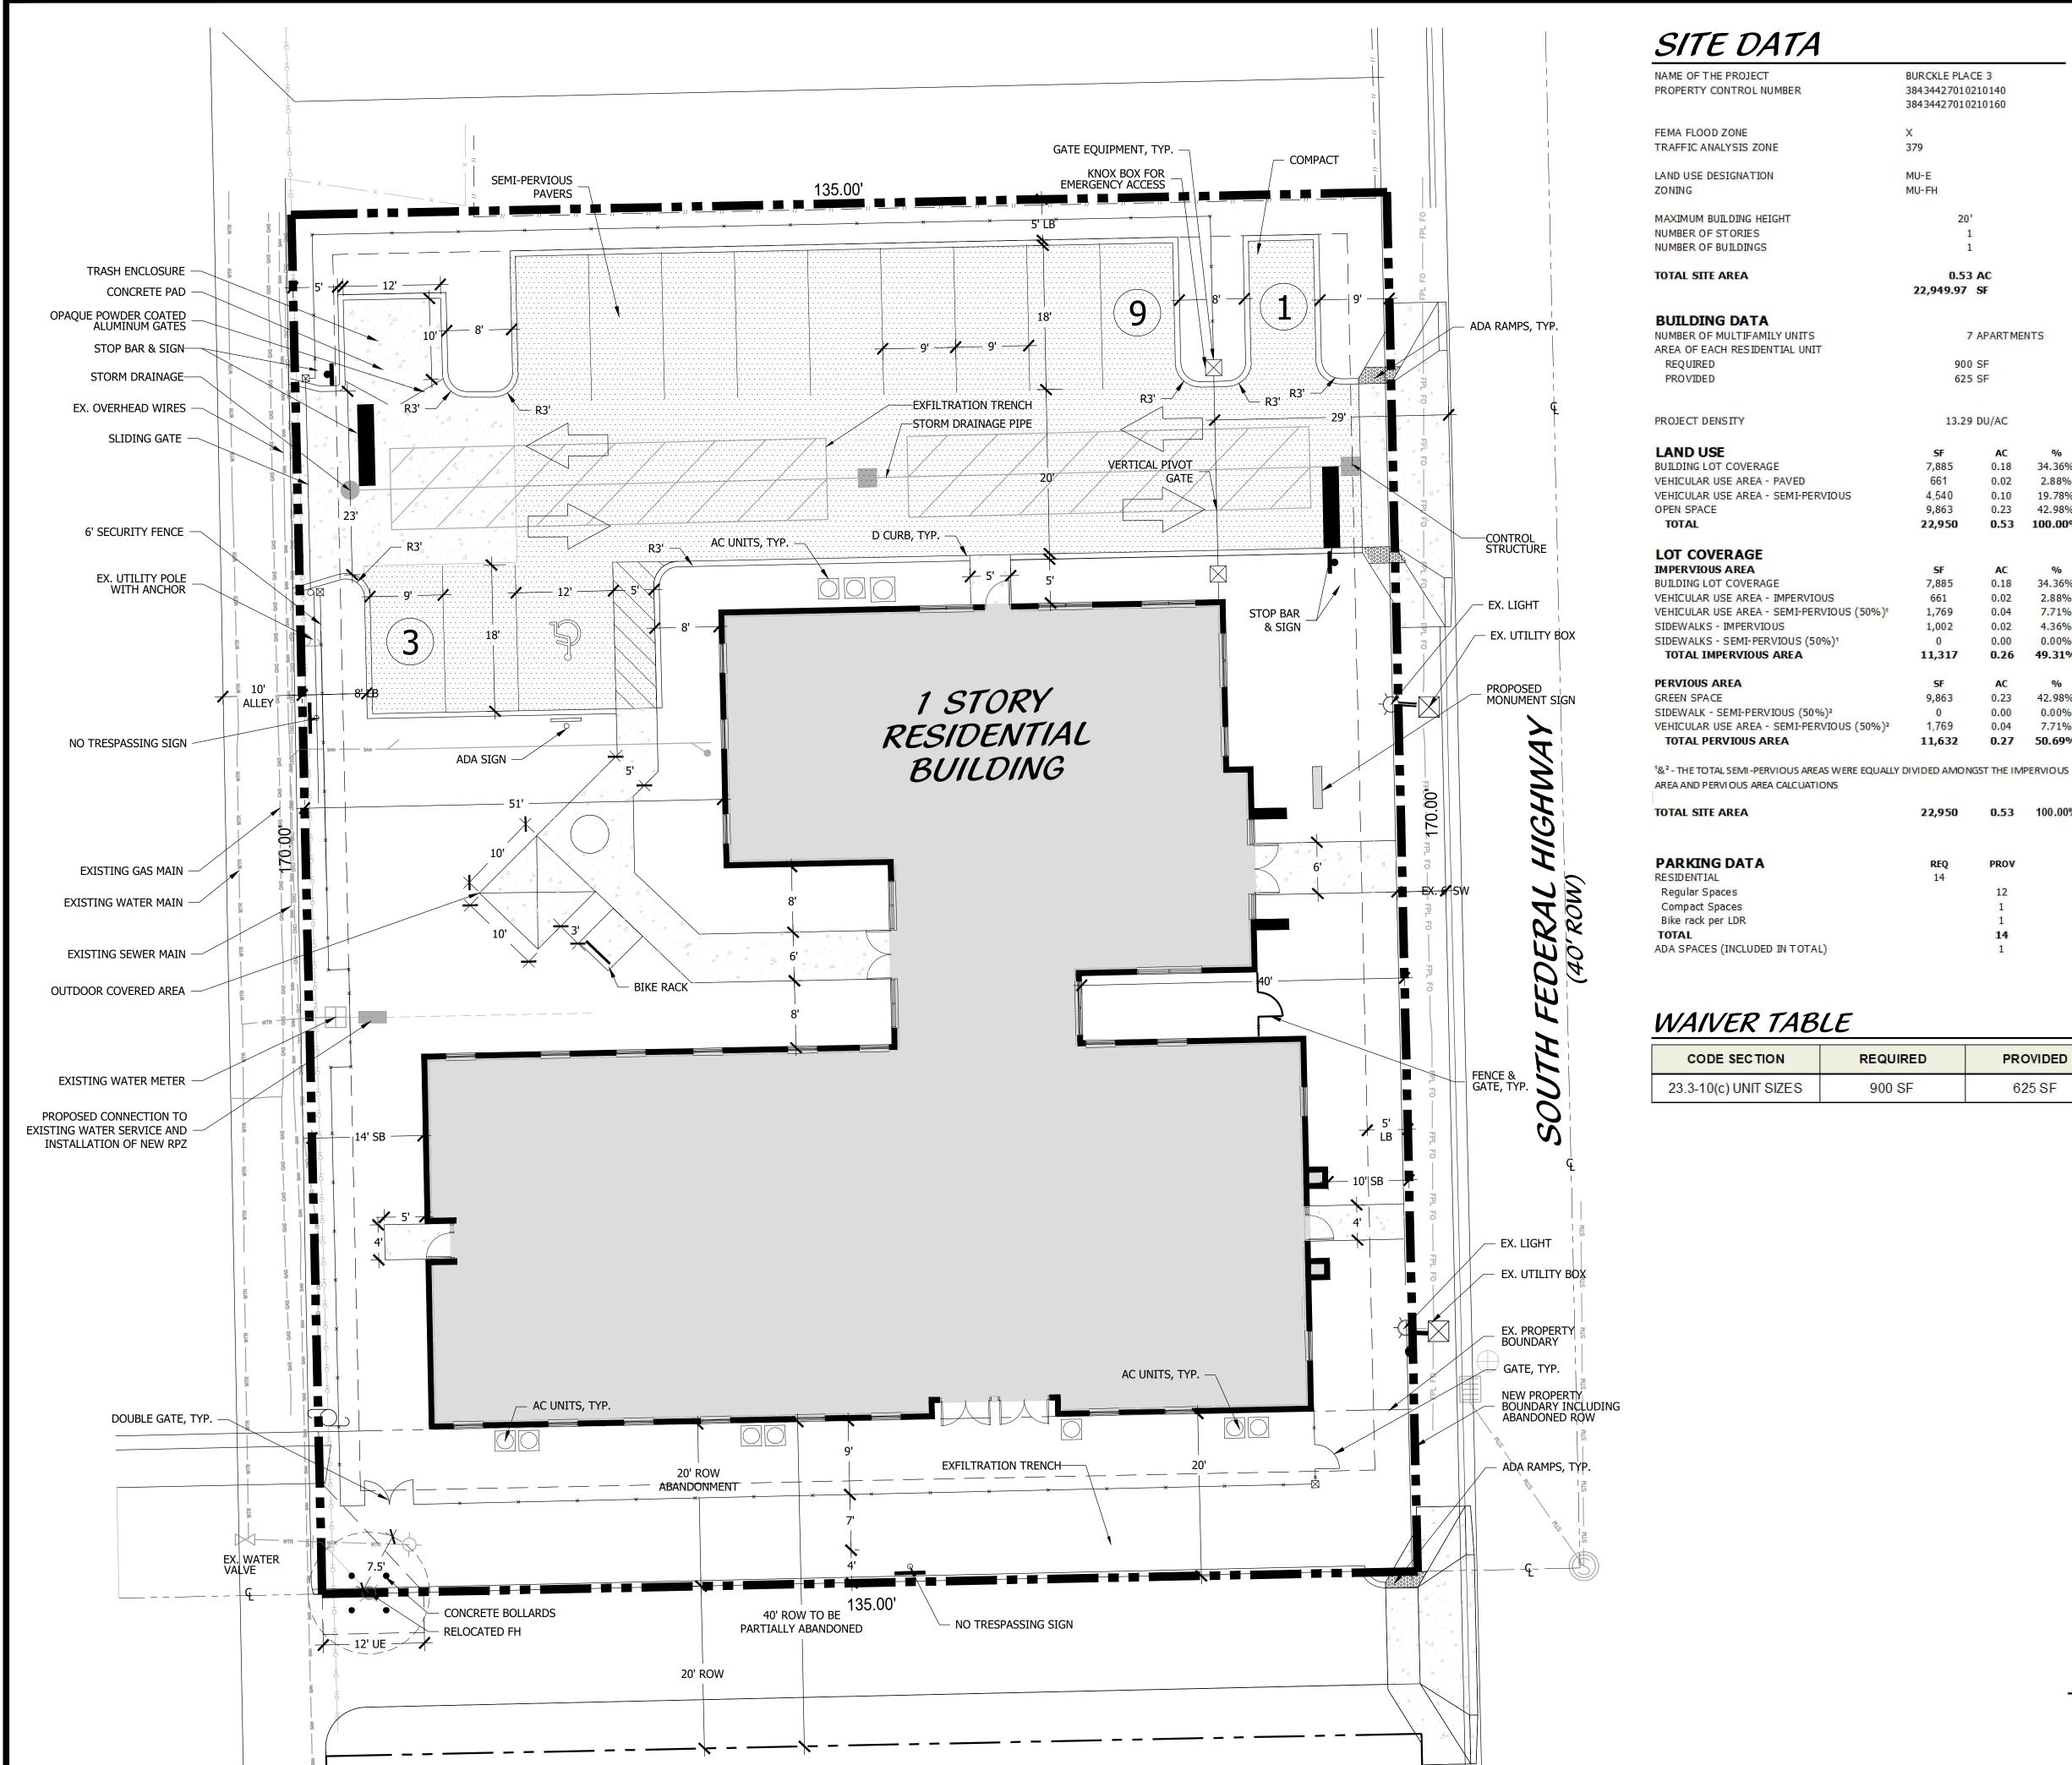

# CITE DATA

| SITE DATA                                                                                                                                                                                                                             |                                                          |                                                                         |                                         |
|---------------------------------------------------------------------------------------------------------------------------------------------------------------------------------------------------------------------------------------|----------------------------------------------------------|-------------------------------------------------------------------------|-----------------------------------------|
| NAME OF THE PROJECT<br>PROPERTY CONTROL NUMBER                                                                                                                                                                                        | BURCKLE PLAC<br>384344270102<br>384344270102             | 10140                                                                   |                                         |
| FEMA FLOOD ZONE<br>TRAFFIC ANALYSIS ZONE                                                                                                                                                                                              | X<br>379                                                 |                                                                         |                                         |
| LAND USE DESIGNATION<br>ZONING                                                                                                                                                                                                        | MU-E<br>MU-FH                                            |                                                                         |                                         |
| MAXIMUM BUILDING HEIGHT<br>NUMBER OF STORIES<br>NUMBER OF BUILDINGS                                                                                                                                                                   | 20'<br>1<br>1                                            |                                                                         |                                         |
| TOTAL SITE AREA                                                                                                                                                                                                                       | 0.53<br>22,949.97                                        |                                                                         |                                         |
| BUILDING DATA  NUMBER OF MULTIFAMILY UNITS  AREA OF EACH RESIDENTIAL UNIT  REQUIRED  PROVIDED                                                                                                                                         | 900<br>625                                               | -11E.                                                                   | NTS                                     |
| PROJECT DENSITY                                                                                                                                                                                                                       | 13.29                                                    | DU/AC                                                                   |                                         |
| LAND USE BUILDING LOT COVERAGE VEHICULAR USE AREA - PAVED VEHICULAR USE AREA - SEMI-PERVIOUS OPEN SPACE TOTAL                                                                                                                         | 5F<br>7,885<br>661<br>4,540<br>9,863<br><b>22,950</b>    | 0.23                                                                    | 2.88%<br>19.78%<br>42.98%               |
| LOT COVERAGE IMPERVIOUS AREA BUILDING LOT COVERAGE VEHICULAR USE AREA - IMPERVIOUS VEHICULAR USE AREA - SEMI-PERVIOUS (50%)¹ SIDEWALKS - IMPERVIOUS SIDEWALKS - SEMI-PERVIOUS (50%)¹ TOTAL IMPERVIOUS AREA  PERVIOUS AREA GREEN SPACE | <b>SF</b> 7,885 661 1,769 1,002 0 <b>11,317 SF</b> 9,863 | AC<br>0.18<br>0.02<br>0.04<br>0.02<br>0.00<br><b>0.26</b><br>AC<br>0.23 | % 34.36% 2.88% 7.71% 4.36% 0.00% 49.31% |
| SIDEWALK - SEMI-PERVIOUS (50%) <sup>2</sup> VEHICULAR USE AREA - SEMI-PERVIOUS (50%) <sup>2</sup> TOTAL PERVIOUS AREA                                                                                                                 | 9,863<br>0<br>1,769<br><b>11,632</b>                     | 0.23<br>0.00<br>0.04<br><b>0.27</b>                                     | 0.00%<br>7.71%<br><b>50.69%</b>         |

# WAIVER TABLE

| CODE SECTION          | REQUIRED | PROVIDED | WAIVER              |  |  |  |
|-----------------------|----------|----------|---------------------|--|--|--|
| 23.3-10(c) UNIT SIZES | 900 SF   | 625 SF   | Reduction of 275 SF |  |  |  |

22,950 0.53 100.00%

Landscape Architects Land Planners **Environmental Consultants** 

1934 Commerce Lane Suite 1 Jupiter, Florida 33458 561.747.6336 · Fax 747.1377 www.cotleurhearing.com Lic# LC-26000535