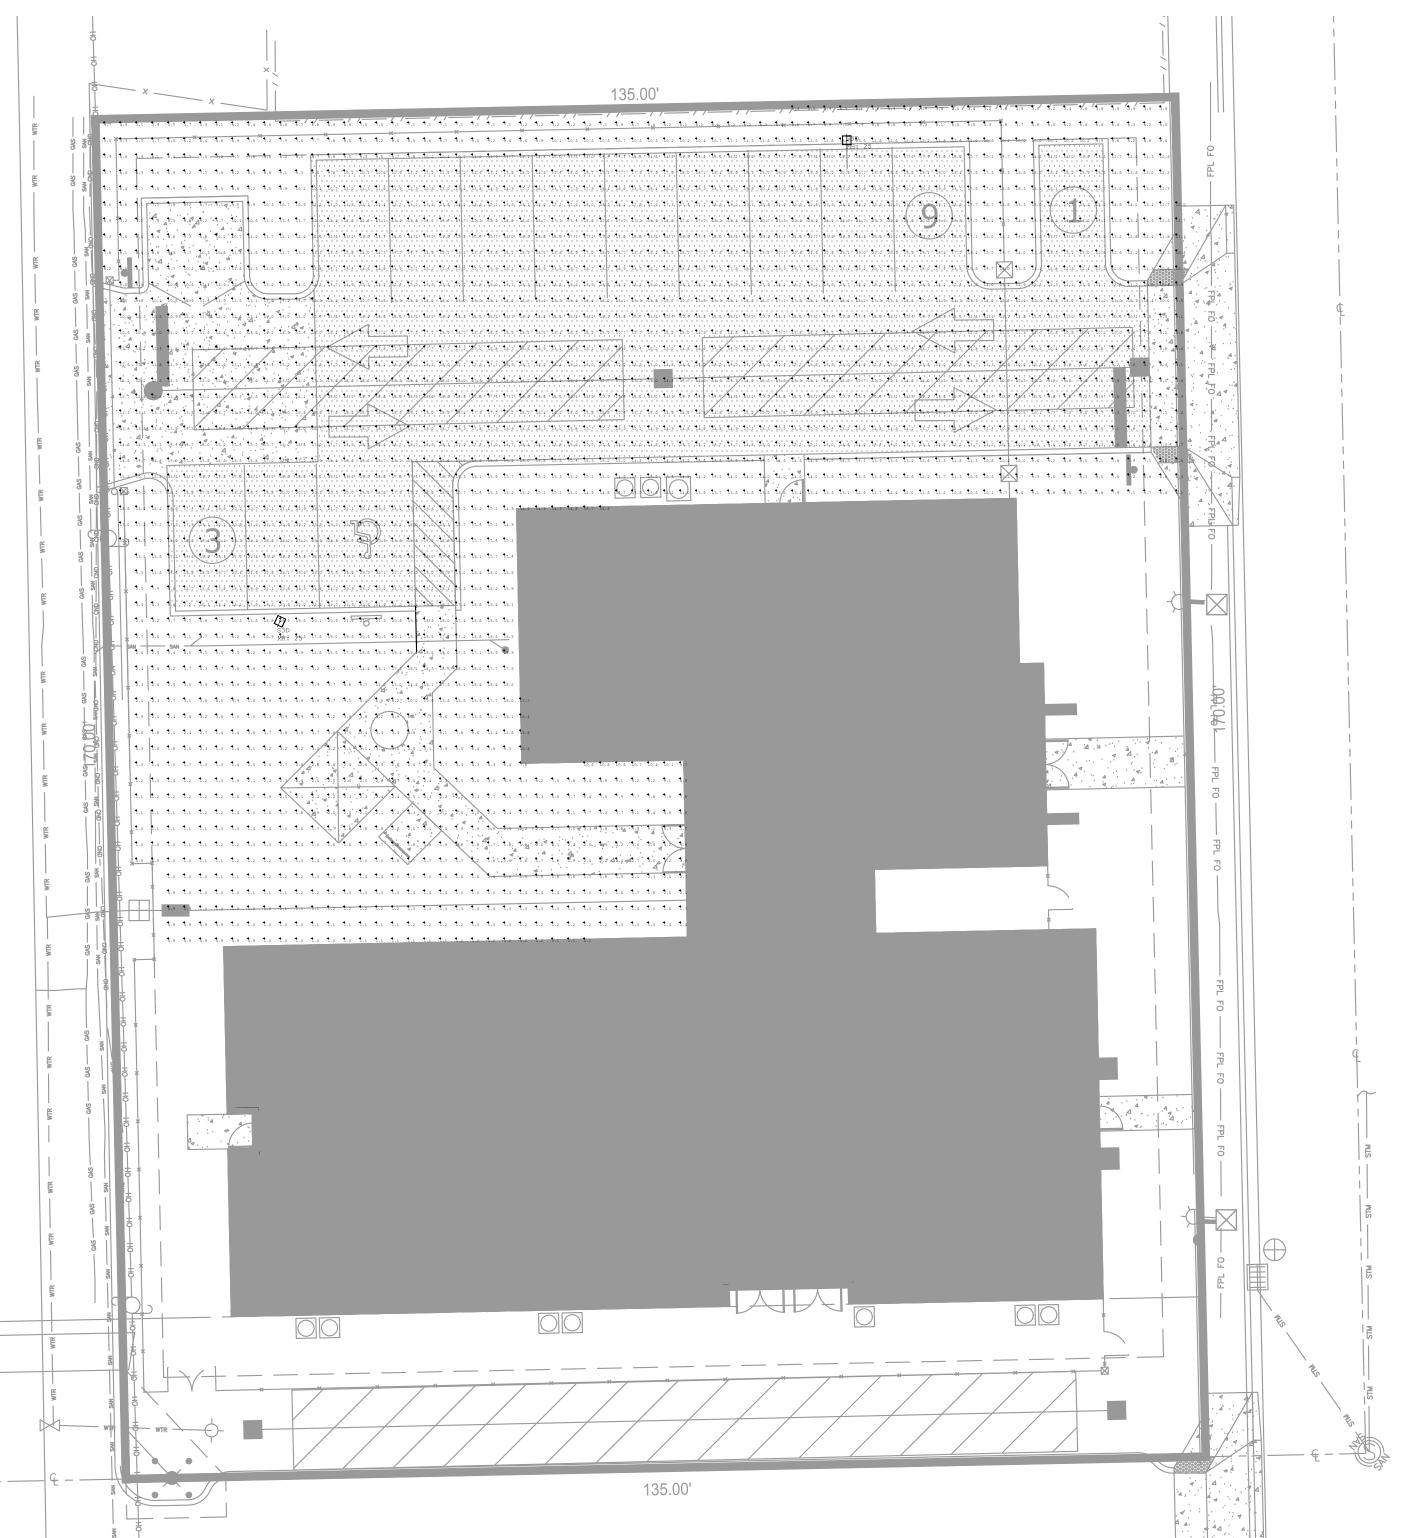

# CITE DATA

| SITE DATA                                                                                                                                                                                                                             |                                                          |                                                                         |                                         |
|---------------------------------------------------------------------------------------------------------------------------------------------------------------------------------------------------------------------------------------|----------------------------------------------------------|-------------------------------------------------------------------------|-----------------------------------------|
| NAME OF THE PROJECT<br>PROPERTY CONTROL NUMBER                                                                                                                                                                                        | BURCKLE PLAC<br>384344270102<br>384344270102             | 10140                                                                   |                                         |
| FEMA FLOOD ZONE<br>TRAFFIC ANALYSIS ZONE                                                                                                                                                                                              | X<br>379                                                 |                                                                         |                                         |
| LAND USE DESIGNATION<br>ZONING                                                                                                                                                                                                        | MU-E<br>MU-FH                                            |                                                                         |                                         |
| MAXIMUM BUILDING HEIGHT<br>NUMBER OF STORIES<br>NUMBER OF BUILDINGS                                                                                                                                                                   | 20'<br>1<br>1                                            |                                                                         |                                         |
| TOTAL SITE AREA                                                                                                                                                                                                                       | 0.53<br>22,949.97                                        |                                                                         |                                         |
| BUILDING DATA  NUMBER OF MULTIFAMILY UNITS  AREA OF EACH RESIDENTIAL UNIT  REQUIRED  PROVIDED                                                                                                                                         | 900<br>625                                               | -11E.                                                                   | NTS                                     |
| PROJECT DENSITY                                                                                                                                                                                                                       | 13.29                                                    | DU/AC                                                                   |                                         |
| LAND USE BUILDING LOT COVERAGE VEHICULAR USE AREA - PAVED VEHICULAR USE AREA - SEMI-PERVIOUS OPEN SPACE TOTAL                                                                                                                         | 5F<br>7,885<br>661<br>4,540<br>9,863<br><b>22,950</b>    | 0.23                                                                    | 2.88%<br>19.78%<br>42.98%               |
| LOT COVERAGE IMPERVIOUS AREA BUILDING LOT COVERAGE VEHICULAR USE AREA - IMPERVIOUS VEHICULAR USE AREA - SEMI-PERVIOUS (50%)¹ SIDEWALKS - IMPERVIOUS SIDEWALKS - SEMI-PERVIOUS (50%)¹ TOTAL IMPERVIOUS AREA  PERVIOUS AREA GREEN SPACE | <b>SF</b> 7,885 661 1,769 1,002 0 <b>11,317 SF</b> 9,863 | AC<br>0.18<br>0.02<br>0.04<br>0.02<br>0.00<br><b>0.26</b><br>AC<br>0.23 | % 34.36% 2.88% 7.71% 4.36% 0.00% 49.31% |
| SIDEWALK - SEMI-PERVIOUS (50%) <sup>2</sup> VEHICULAR USE AREA - SEMI-PERVIOUS (50%) <sup>2</sup> TOTAL PERVIOUS AREA                                                                                                                 | 9,863<br>0<br>1,769<br><b>11,632</b>                     | 0.23<br>0.00<br>0.04<br><b>0.27</b>                                     | 0.00%<br>7.71%<br><b>50.69%</b>         |