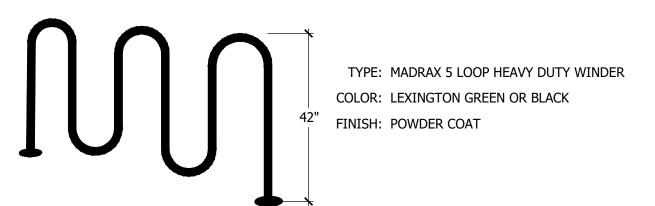

BLUE STRIPES PER FDOT INDEX

- OPAQUE POWDER COATED ALUMINUM

7'-0" SIDEWALK

STANDARD

PARKING SPACE

4" - 4"

2' VEHICLE OVERHANG

4" - 4"

STANDARD AND ADA PARKING DETAIL



PLAN VIEW

ELEVATION VIEW

**GENERATOR** 

OPEN FOR ACCESS

HEDGE MATERIAL (COCOPLUM, WAX MYRTLE OR SANDANKWA VIBURNUM)

HEDGE MATERIAL (COCOPLUM, WAX MYRTLE OR SANDANKWA VIBURNUM)
OPEN FOR ACCESS

PAVEMENT 6"

# VALLEY CURB DETAIL

24"——WEARING SURFACE
R<sup>3</sup>/<sub>4</sub>"——12"—12"—BASE
NOTE: SAWCUTS REQUIRED AT 10' CENTERS

# MONUMENT SIGN DETAIL



# F CURB DETAIL

D CURB DETAIL



NOTE: WHEN USED ON HIGH SIDE OF ROADWAYS, THE CROSS SLOPE OF THE GUTTER SHALL MATCH THE SLOPE OF ADJACENT PAVEMENT AND THICKNESS OF THE LIP SHALL BE 6 INCHES.

# BENCH DETAIL





# ALUMINUM FENCE DETAIL



# BIKE RACK DETAIL



# TRASH CAN DETAIL



# HANDICAP RAMP DETAIL HA



NOTE: IN THIS APPLICATION RAMPS CAN BE SEPARATED AND SIDEWALK CAN BE FLUSH ACROSS ALL HC SPACES

NOTE: HCR#3-MOD MEANS ONLY 1 RAMP BUILT TO REQUIRED SIDE OF SIDEWALK. OR RAMPS SEP. TO ENDS OF HC SPACES

# HANDICAP SIGN DETAIL



# HANDICAP SYMBOL DETAIL



NOTE: SYMBOL TO BE 4" WIDE WHITE TRAFFIC PAINT ON PAVEMENT OR COLORED PAVERS . TYPICAL @ ALL HANDICAP STALLS

Site Details



NTS

1934 Commerce Lane Suite 1 Jupiter, Florida 33458 561.747.6336 · Fax 747.1377 www.cotleurhearing.com Lic# LC-26000535

rckle Place 3

Beach, Florida

orth

Lake Wo

| DESIGNED   | DEH        |
|------------|------------|
| DRAWN      | RO/RNK     |
| APPROVED   | DEH        |
| JOB NUMBER | 19-1017    |
| DATE       | 04-19-2021 |
| REVISIONS  | 04-30-2021