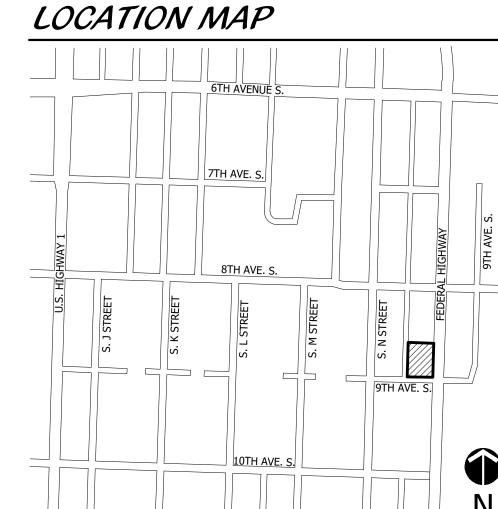

# PROJECT TEAM

LOCATION MAP

OWNER/CLIENT: THE LORD'S PLACE INC. PO BOX 3265 WEST PALM BEACH, FL 33402 561.670.3338 CONTACT: SCOTT WITZEL

COTLEUR & HEARING, INC. 1934 COMMERCE LANE, #1 JUPITER, FL 33458 561.747.6336 CONTACT: DON HEARING