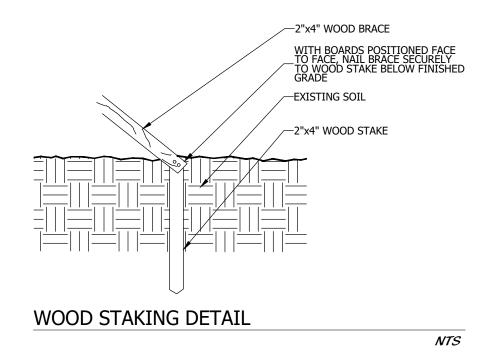

ALL PLASTIC FABRIC SHALL BE REMOVED FROM PLANT MATERIAL AT TIME OF INSTALLATION. ALL TREES MUST BE STAKED AS SHOWN ON THE PLANTING DETAILS WITHIN 24 HOURS OF PLANTING. STAKES TO REMAIN FOR A MINIMUM OF 9 MONTHS, BUT NO LONGER THAN 18 MONTHS. CONTRACTOR IS RESPONSIBLE FOR MAINTENANCE AND REMOVAL OF THE STAKES. ALL TREES MUST BE PRUNED AS PER LANDSCAPE ARCHITECT'S DIRECTION. SABAL PALMS MAY BE

PRUNE TREE TO REMOVE DAMAGED BRANCHES, IMPROVE NATURAL SHAPE AND THIN OUT STRUCTURE. DO NOT REMOVE MORE THAN 15% OF BRANCHES. DO NOT PRUNE BACK TERMINAL LEADER. GUY AND STAKE TREE IN ACCORDANCE WIT THE STAKING DETAILS IMMEDIATELY AFTER PLANTING. 3. PLANTING SHRUBS