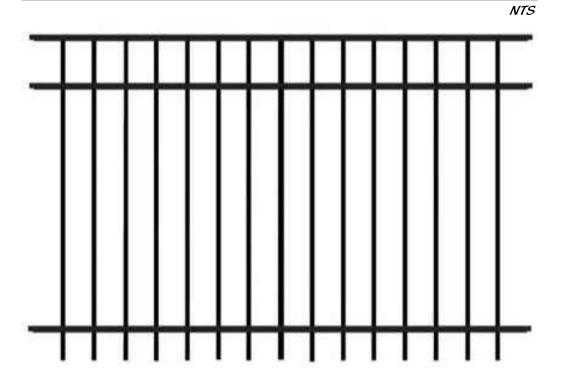

CURB RAMP

4" DIAGONAL BLUE STRIPES PER FDOT INDEX

- OPAQUE POWDER COATED ALUMINUM

7'-0" SIDEWALK

STANDARD

PARKING SPACE

4" - 4"

2' VEHICLE OVERHANG

4" - 4"

STANDARD AND ADA PARKING DETAIL



PLAN VIEW

ELEVATION VIEW

**GENERATOR** 

OPEN FOR ACCESS

HEDGE MATERIAL (COCOPLUM, WAX MYRTLE OR SANDANKWA VIBURNUM)

HEDGE MATERIAL (COCOPLUM, WAX MYRTLE OR SANDANKWA VIBURNUM)
OPEN FOR ACCESS

PAVEMENT 6"

# VALLEY CURB DETAIL

24"——WEARING SURFACE
R<sup>3</sup>/<sub>4</sub>"——12"—12"—BASE
NOTE: SAWCUTS REQUIRED AT 10' CENTERS

# MONUMENT SIGN DETAIL



# F CURB DETAIL

D CURB DETAIL



NOTE: WHEN USED ON HIGH SIDE OF ROADWAYS, THE CROSS SLOPE OF THE GUTTER SHALL MATCH THE SLOPE OF ADJACENT PAVEMENT AND THICKNESS OF THE LIP SHALL BE 6 INCHES.

# BENCH DETAIL





# ALUMINUM FENCE DETAIL



# BIKE RACK DETAIL



# TRASH CAN DETAIL



# HANDICAP RAMP DETAIL HA



NOTE: IN THIS APPLICATION RAMPS CAN BE SEPARATED AND SIDEWALK CAN BE FLUSH ACROSS ALL HC SPACES

NOTE: HCR#3-MOD MEANS ONLY 1 RAMP BUILT TO REQUIRED SIDE OF SIDEWALK. OR RAMPS SEP. TO ENDS OF HC SPACES

# HANDICAP SIGN DETAIL



# HANDICAP SYMBOL DETAIL



NOTE: SYMBOL TO BE 4" WIDE WHITE TRAFFIC PAINT ON PAVEMENT OR COLORED PAVERS . TYPICAL @ ALL HANDICAP STALLS

Site Details



NTS

1934 Commerce Lane Suite 1 Jupiter, Florida 33458 561.747.6336 · Fax 747.1377 www.cotleurhearing.com Lic# LC-26000535

rckle Place 3

Beach, Florida

orth

Lake Wo

| DESIGNED   | DEH        |
|------------|------------|
| DRAWN      | RO/RNK     |
| APPROVED   | DEH        |
| JOB NUMBER | 19-1017    |
| DATE       | 04-19-2021 |
| RE