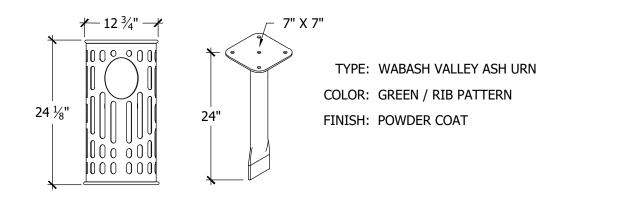

INDEX

- OPAQUE POWDER COATED ALUMINUM

7'-0" SIDEWALK

STANDARD

PARKING SPACE

4" - 4"

2' VEHICLE OVERHANG

4" - 4"

STANDARD AND ADA PARKING DETAIL



PLAN VIEW

ELEVATION VIEW

**GENERATOR** 

OPEN FOR ACCESS

HEDGE MATERIAL (COCOPLUM, WAX MYRTLE OR SANDANKWA VIBURNUM)

HEDGE MATERIAL (COCOPLUM, WAX MYRTLE OR SANDANKWA VIBURNUM)
OPEN FOR ACCESS

PAVEMENT 6"

# VALLEY CURB DETAIL

24"——WEARING SURFACE
R<sup>3</sup>/<sub>4</sub>"——12"—12"—BASE
NOTE: SAWCUTS REQUIRED AT 10' CENTERS

# MONUMENT SIGN DETAIL



# F CURB DETAIL

D CURB DETAIL



NOTE: WHEN USED ON HIGH SIDE OF ROADWAYS, THE CROSS SLOPE OF THE GUTTER SHALL MATCH THE SLOPE OF ADJACENT PAVEMENT AND THICKNESS OF THE LIP SHALL BE 6 INCHES.

# BENCH DETAIL





# ALUMINUM FENCE DETAIL



# BIKE RACK DETAIL



# TRASH CAN DETAIL



# HANDICAP RAMP DETAIL HA



NOTE: IN THIS APPLICATION RAMPS CAN BE SEPARATED AND SIDEWALK CAN BE FLUSH ACROSS ALL HC SPACES

NOTE: HCR#3-MOD MEANS ONLY 1 RAMP BUILT TO REQUIRED SIDE OF SIDEWALK. OR RAMPS SEP. TO ENDS OF HC SPACES

# HANDICAP SIGN DETAIL



# HANDICAP SYMBOL DETAIL



NOTE: SYMBOL TO BE 4" WIDE WHITE TRAFFIC PAINT ON PAVEMENT OR COLORED PAVERS . TYPICAL @ ALL HANDICAP STALLS

Site Details



NTS

1934 Commerce Lane Suite 1 Jupiter, Florida 33458 561.747.6336 · Fax 747.1377 www.cotleurhearing.com Lic# LC-26000535

rckle Place 3

Beach, Florida

orth

Lake Wo

| DESIGNED   | DEH        |
|------------|------------|
| DRAWN      | RO/RNK     |
| APPROVED   | DEH        |
| JOB NUMBER | 19-1017    |
| DATE       | 04-19-2021 |
| REVISIONS  | 04-30-2021 |
|            | 05-06