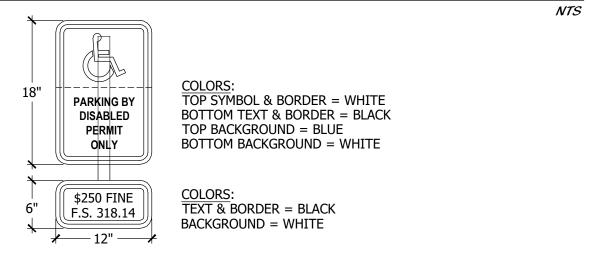

NDANKWA VIBURNUM)

HEDGE MATERIAL (COCOPLUM, WAX MYRTLE OR SANDANKWA VIBURNUM)
OPEN FOR ACCESS

PAVEMENT 6"

# VALLEY CURB DETAIL

24"——WEARING SURFACE
R<sup>3</sup>/<sub>4</sub>"——12"—12"—BASE
NOTE: SAWCUTS REQUIRED AT 10' CENTERS

# MONUMENT SIGN DETAIL



# F CURB DETAIL

D CURB DETAIL



NOTE: WHEN USED ON HIGH SIDE OF ROADWAYS, THE CROSS SLOPE OF THE GUTTER SHALL MATCH THE SLOPE OF ADJACENT PAVEMENT AND THICKNESS OF THE LIP SHALL BE 6 INCHES.

# BENCH DETAIL





# ALUMINUM FENCE DETAIL



# BIKE RACK DETAIL



# TRASH CAN DETAIL



# HANDICAP RAMP DETAIL HA



NOTE: IN THIS APPLICATION RAMPS CAN BE SEPARATED AND SIDEWALK CAN BE FLUSH ACROSS ALL HC SPACES

NOTE: HCR#3-MOD MEANS ONLY 1 RAMP BUILT TO REQUIRED SIDE OF SIDEWALK. OR RAMPS SEP. TO ENDS OF HC SPACES

# HANDICAP SIGN DETAIL



# HANDICAP SYMBOL DETAIL



NOTE: SYMBOL TO BE 4" WIDE WHITE TRAFFIC PAINT ON PAVEMENT OR COLORED PAVERS . TYPICAL @ ALL HANDICAP STALLS

Site Details



NTS

1934 Commerce Lane Suite 1 Jupiter, Florida 33458 561.747.6336 · Fax 747.1377 www.cotleurhearing.com Lic# LC-26000535

rckle Place 3

Beach, Florida

orth

Lake Wo

| DESIGNED   | DEH        |
|------------|------------|
| DRAWN      | RO/RNK     |
| APPROVED   | DEH        |
| JOB NUMBER | 19-1017    |
| DATE       | 04-19-2021 |
| REVISIONS  | 04-30-2021 |
|            | 05-06-2021 |
| 07-09-2021 | 05-20-2021 |
|            | 06-09-2021 |
|            | 06-21-2021 |

July 09, 2021 4:08:15 p.m. Drawing: 19-1017 SP.DWG

SHEET 2 OF 2

© COTLEUR & HEARING, INC.
These drawings are the property of the architect and are not to be used f