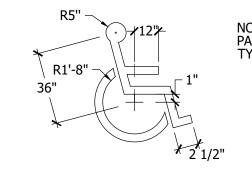

# HANDICAP SYMBOL DETAIL

NOTE: SYMBOL TO BE 4" WIDE WHITE TRAFFIC PAINT ON PAVEMENT OR COLORED PAVERS . TYPICAL @ ALL HANDICAP STALLS

Site Details

NTS

1934 Commerce Lane Suite 1 Jupiter, Florida 33458 561.747.6336 · Fax 747.1377 www.cotleurhearing.com Lic# LC-26000535