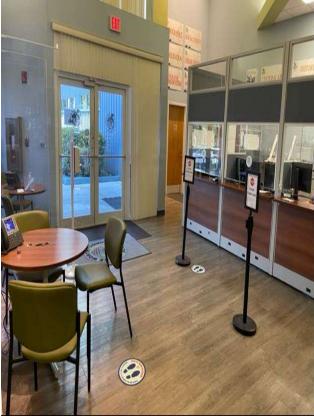

**Project Title** 

1900 Building Customer Service Security and Access

**Project Location** 

1900 Second Avenue North

#### **Project Description/Justification**

Building improvement project to renovate the existing customer service area to provide for security access for both Community Sustainability and Electric Utilities. Additional improvements include reconfiguring customer service staffing areas for improved security and additional office space.