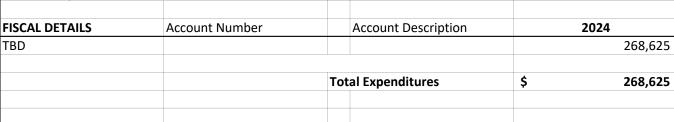

| Project Title                                                   | FY 2024<br>Requests | FY 2025<br>Forecast | FY 2026<br>Forecast | FY 2027<br>Forecast | FY 2028<br>Forecast | Test | Cumulative<br>Requests |
|-----------------------------------------------------------------|---------------------|---------------------|---------------------|---------------------|---------------------|------|------------------------|
| Roadway Projects: - sales tax proceeds already funded for FY 22 | 1,000,000           | 1,000,000           | 1,000,000           | 1,000,000           | 1,000,000           |      | 5,000,000              |
| Sidewalk and ADA Special Projects                               | 1,430,066           |                     |                     |                     |                     | #    | 1,430,066              |
|                                                                 |                     |                     |                     |                     |                     | #    | -                      |
| Total Street Maintenance Fund                                   | 2,430,066           | 1,000,000           | 1,000,000           | 1,000,000           | 1,000,000           | #    | 6,430,066              |
| cross foot error s=0                                            |                     |                     |                     |                     |                     |      |                        |
| Total General Fund                                              | 5,297,027           | 1,150,000           | 1,000,000           | 1,000,000           | 1,000,000           |      | 9,447,027              |
| cross foot error s=0                                            |                     |                     |                     |                     |                     |      |                        |
| Building Fund                                                   |                     |                     |                     |                     |                     |      |                        |
| Proposed ERP Replacement                                        | 1,250,000           |                     |                     |                     |                     |      | 1,250,000              |
| Total Building Fund                                             | 1,250,000           | -                   | -                   | -                   | -                   |      | 1,250,000              |
| cross foot error s=0                                            |                     |                     |                     |                     |                     |      |                        |
| Beach Fund                                                      |                     |                     |                     |                     |                     |      |                        |
| Lifeguard Tower Replacement- Casino                             | 214,025             |                     |                     |                     |                     |      | 214,025                |
| Total Beach Fund                                                | 214,025             | -                   | -                   | -                   | _                   |      | 214,025                |
| cross foot error s=0                                            |                     |                     |                     |                     |                     |      |                        |
| Golf Fund                                                       |                     |                     |                     |                     |                     |      |                        |
| Golf Course Cart Paths                                          | 268,625             |                     |                     |                     |                     |      | 268,625                |
| Golf Course Fairways                                            | 1,033,166           |                     |                     |                     |                     |      | 1,033,166              |
| Golf Course Greens                                              | 681,964             |                     |                     |                     |                     |      | 681,964                |
| Golf Course Tees                                                | 253,040             |                     |                     |                     |                     |      | 253,040                |
| Clubhouse Roof Replacement                                      | 299,750             |                     |                     |                     |                     |      | 299,750                |
| Total Golf Fund                                                 | 2,536,545           | -                   | -                   | -                   | -                   |      | 2,536,545              |
| cross foot error s=0                                            |                     |                     |                     |                     |                     |      |                        |
| Garage Fleet Maintenance Fund                                   |                     |                     |                     |                     |                     |      |                        |
| Public Works and Fleet Maintenance Facility                     | 2,310,000           | -                   | -                   | -                   | -                   |      | 2,310,000              |
| Bucket Truck                                                    | 150,000             |                     |                     |                     |                     |      | 150,000                |
| Annual Vehicle Replacement Budget                               | 200,000             | 200,000             | 200,000             | 200,000             | 200,000             |      | 1,000,000              |