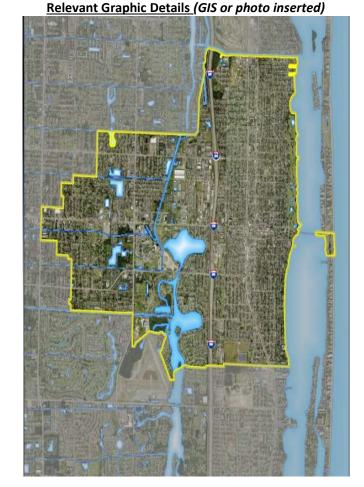

#### **Project Title**

Downtown Bistro Lighting Engineering and Design

#### **Project Location**

Downtown between Dixie and Federal J St, K St, L St, M St

#### **Project Description/Justification**

The City of Lake Worth Beach's downtown is in need of some streetcape enhancements. The addition of bistro lighting will increase the ambiance of the corridor and further the goal of creating a destination. This project request is only for the engineering / design work, as all poles and wire spans must meet or exceed windloads and other specifications detailed in the current Florida Building Code.