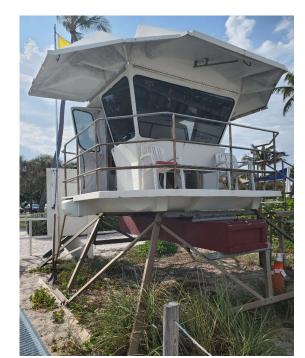

| Project Title                                                   | FY 2024<br>Requests | FY 2025<br>Forecast | FY 2026<br>Forecast | FY 2027<br>Forecast | FY 2028<br>Forecast | Test | Cumulative<br>Requests |
|-----------------------------------------------------------------|---------------------|---------------------|---------------------|---------------------|---------------------|------|------------------------|
| Roadway Projects: - sales tax proceeds already funded for FY 22 | 1,000,000           | 1,000,000           | 1,000,000           | 1,000,000           | 1,000,000           |      | 5,000,000              |
| Sidewalk and ADA Special Projects                               | 1,430,066           |                     |                     |                     |                     | #    | 1,430,066              |
|                                                                 |                     |                     |                     |                     |                     | #    | -                      |
| Total Street Maintenance Fund                                   | 2,430,066           | 1,000,000           | 1,000,000           | 1,000,000           | 1,000,000           | #    | 6,430,066              |
| cross foot error s=0                                            |                     |                     |                     |                     |                     |      |                        |
| Total General Fund                                              | 5,297,027           | 1,150,000           | 1,000,000           | 1,000,000           | 1,000,000           |      | 9,447,027              |
| cross foot error s=0                                            |                     |                     |                     |                     |                     |      |                        |
| Building Fund                                                   |                     |                     |                     |                     |                     |      |                        |
| Proposed ERP Replacement                                        | 1,250,000           |                     |                     |                     |                     |      | 1,250,000              |
| Total Building Fund                                             | 1,250,000           | -                   | -                   | -                   | -                   |      | 1,250,000              |
| cross foot error s=0                                            |                     |                     |                     |                     |                     |      |                        |
| Beach Fund                                                      |                     |                     |                     |                     |                     |      |                        |
| Lifeguard Tower Replacement- Casino                             | 214,025             |                     |                     |                     |                     |      | 214,025                |
| Total Beach Fund                                                | 214,025             | -                   | -                   | -                   | _                   |      | 214,025                |
| cross foot error s=0                                            |                     |                     |                     |                     |                     |      |                        |
| Golf Fund                                                       |                     |                     |                     |                     |                     |      |                        |
| Golf Course Cart Paths                                          | 268,625             |                     |                     |                     |                     |      | 268,625                |
| Golf Course Fairways                                            | 1,033,166           |                     |                     |                     |                     |      | 1,033,166              |
| Golf Course Greens                                              | 681,964             |                     |                     |                     |                     |      | 681,964                |
| Golf Course Tees                                                | 253,040             |                     |                     |                     |                     |      | 253,040                |
| Clubhouse Roof Replacement                                      | 299,750             |                     |                     |                     |                     |      | 299,750                |
| Total Golf Fund                                                 | 2,536,545           | -                   | -                   | -                   | -                   |      | 2,536,545              |
| cross foot error s=0                                            |                     |                     |                     |                     |                     |      |                        |
| Garage Fleet Maintenance Fund                                   |                     |                     |                     |                     |                     |      |                        |
| Public Works and Fleet Maintenance Facility                     | 2,310,000           | -                   | -                   | -                   | -                   |      | 2,310,000              |
| Bucket Truck                                                    | 150,000             |                     |                     |                     |                     |      | 150,000                |
| Annual Vehicle Replacement Budget                               | 200,000             | 200,000             | 200,000             | 200,000             | 200,000             |      | 1,000,000              |