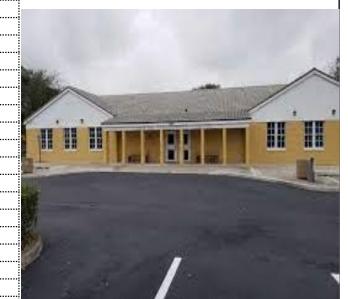

**Project Title** 

1900 Building Customer Service Security and Access

**Project Location** 

1900 Second Avenue North

#### **Project Description/Justification**

Building improvement project to renovate the existing customer service area to provide for security access for both Community Sustainability and Electric Utilities. Additional improvements include reconfiguring customer service staffing areas for improved security and additional office space.