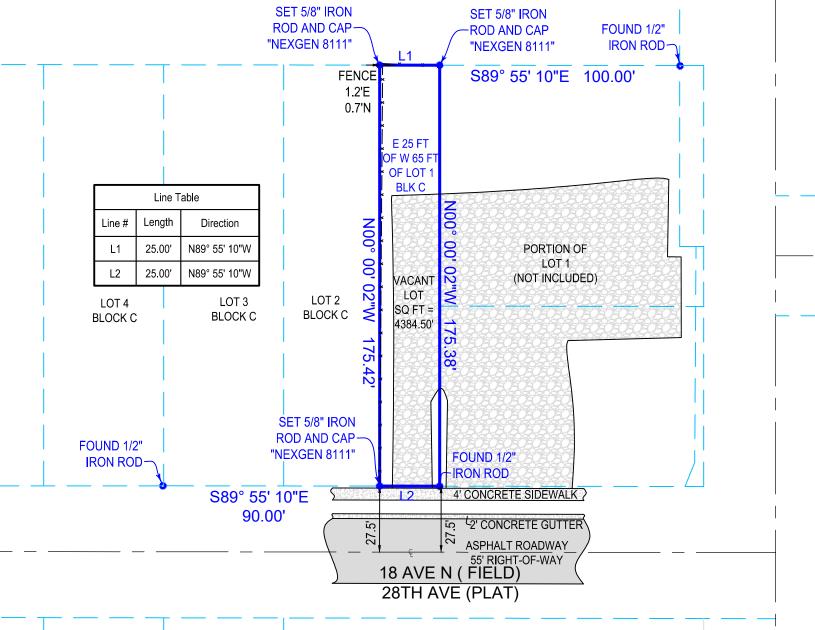

#### **IRON ROD-**"NEXGEN 8111" S89° 55' 10"E 125.00' 40.0' **FENCE** 1.2'E 0.7'N PARCEL 1 E 25 FT **OF W 65 FT** OF LOT 1 **BLOCK C** INCLUDED Line Table SET NAIL AND DISC Length Line # Direction LESS OUT FOR ROW (ROW MAP 93050-2509) DIXIE HIGHWAY L2 127.20' N89° 55' 10"W PARCEL 2 FOUND NAIL 90.01 N00° 21' 37"E L4 **PORTION OF** AND DISC 10.79' S22° 07' 07"W LOT 1 L3 LOT 2 **BLOCK C** BLOCK C L5 6.83' N89° 58' 43"E (INCLUDED) L6 75.38 N00° 00' 02"W 32.0' COMMERCIAL ,1.E9 LOT 4 LOT 3 BLOCK C BLOCK C 32.4 SET 5/8" IRON SET NAIL 14.9' ROD AND CAP-AND DISC **FOUND 1/2"** DRIVEWAY 0 "NEXGEN 8111" **IRON ROD** 33.7' S89° 55' 10"E ─4' CONCRETE SIDEWALK **SET NAIL** 90.00' 2' CONCRETE GUTTER AND DISC ASPHALT ROADWAY 18 AVE N ( FIELD) 28TH AVE (PLAT) LEGEND: (SOME ITEMS IN LEGEND MAY NOT APPEAR ON DRAWING)

SURVEY NOTES:

CONCRETE WALK AND DRIVEWAY EXTENDS THROUGH SOUTH AND EAST BOUNDARY LINES AS

FENCE EXTENDS THROUGH NORTH BOUNDARY INE AS SHOWN

**FIELD DATE**: 12-22-2022 DRAWN BY:KG ORDER NO: 202882

1547 PROSPERITY FARMS ROAD WEST PALM BEACH, FL 33403 NexgenSurveying.com LB#8111

#### SURVEY NOTES:

FENCE EXTENDS THROUGH NORTH BOUNDARY LINE AS SHOWN

**FIELD DATE**: 12-22-2022 DRAWN BY:KG **ORDER NO: 202882 REVISIONS:**