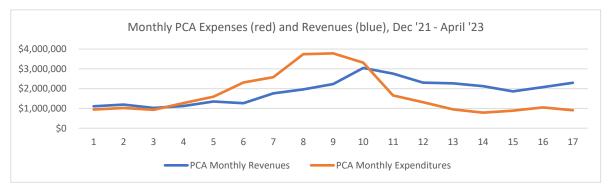

## **PCA Table & Graphs**

|    | Month  | PCA Monthly<br>Revenues | PCA Monthly<br>Expenditures | Difference    |
|----|--------|-------------------------|-----------------------------|---------------|
| 1  | 21-Dec | \$1,103,969             | \$942,601                   | \$161,368     |
| 2  | 22-Jan | \$1,194,586             | \$1,023,131                 | \$171,455     |
| 3  | 22-Feb | \$1,025,360             | \$926,824                   | \$98,536      |
| 4  | 22-Mar | \$1,119,931             | \$1,273,434                 | (\$153,503)   |
| 5  | 22-Apr | \$1,347,197             | \$1,591,498                 | (\$244,301)   |
| 6  | 22-May | \$1,266,715             | \$2,310,587                 | (\$1,043,872) |
| 7  | 22-Jun | \$1,758,533             | \$2,583,598                 | (\$825,065)   |
| 8  | 22-Jul | \$1,959,972             | \$3,743,037                 | (\$1,783,065) |
| 9  | 22-Aug | \$2,229,001             | \$3,782,608                 | (\$1,553,607) |
| 10 | 22-Sep | \$3,044,528             | \$3,315,729                 | (\$271,201)   |
| 11 | 22-Oct | \$2,754,939             | \$1,656,627                 | \$1,098,312   |
| 12 | 22-Nov | \$2,305,698             | \$1,313,150                 | \$992,548     |
| 13 | 22-Dec | \$2,267,120             | \$948,626                   | \$1,318,494   |
| 14 | 23-Jan | \$2,123,484             | \$786,317                   | \$1,337,167   |
| 15 | 23-Feb | \$1,864,011             | \$886,202                   | \$977,809     |
| 16 | 23-Mar | \$2,074,694             | \$1,047,496                 | \$1,027,198   |
| 17 | 23-Apr | \$2,295,461             | \$908,816                   | \$1,386,645   |
|    | TOTALS | \$31,735,199            | \$29,040,281                | \$2,694,918   |