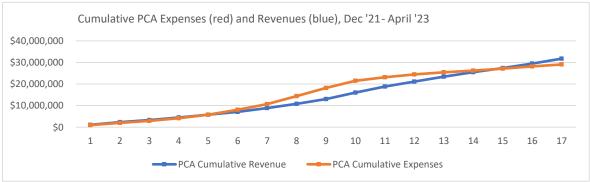

| PCA Cumulative | PCA Cumulative |  |
|----------------|----------------|--|
| Revenue        | Expenses       |  |
| \$1,103,969    | \$942,601      |  |
| \$2,298,555    | \$1,965,732    |  |
| \$3,323,915    | \$2,892,556    |  |
| \$4,443,846    | \$4,165,990    |  |
| \$5,791,043    | \$5,757,488    |  |
| \$7,057,758    | \$8,068,075    |  |
| \$8,816,291    | \$10,651,673   |  |
| \$10,776,263   | \$14,394,710   |  |
| \$13,005,264   | \$18,177,318   |  |
| \$16,049,792   | \$21,493,047   |  |
| \$18,804,731   | \$23,149,674   |  |
| \$21,110,429   | \$24,462,824   |  |
| \$23,377,549   | \$25,411,450   |  |
| \$25,501,033   | \$26,197,767   |  |
| \$27,365,044   | \$27,083,969   |  |
| \$29,439,738   | \$28,131,465   |  |
| \$31,735,199   | \$29,040,281   |  |
|                |                |  |