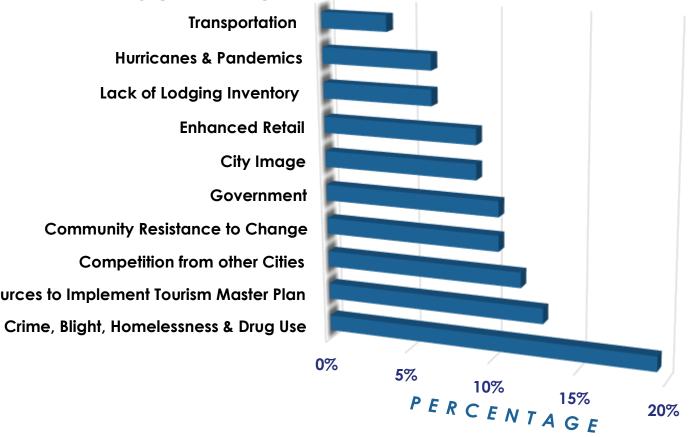

# RECOMMENDATIONS SUMMARY

Note, that the ranking of **ALL Recommendations** are located within the Appendix