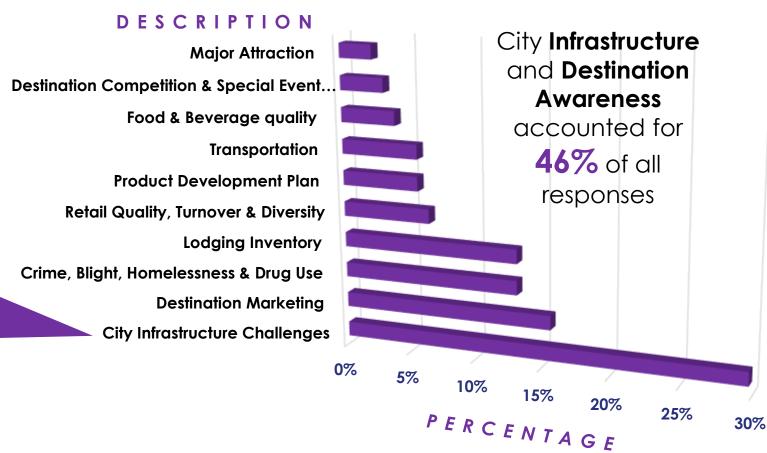

#### KEY ACCOMPLISHMENTS

- Hosted weekly Tourism Steering Committee Meetings with City Staff – 30
- Assembled Tourism Task Force 61 organizations/individuals
- Led monthly Tourism Task Force & Committee Meetings 7
- Coordinated subject-matter-expert Guest
   Speakers 10
- S.W.O.T. Analysis 331 responses categorized
- Partnered with Palm Beach State College to document
   Tourism assets 196
- Created and ranked Recommendations 95
- Developed Tourism Master Plan on time, on budget and on specification