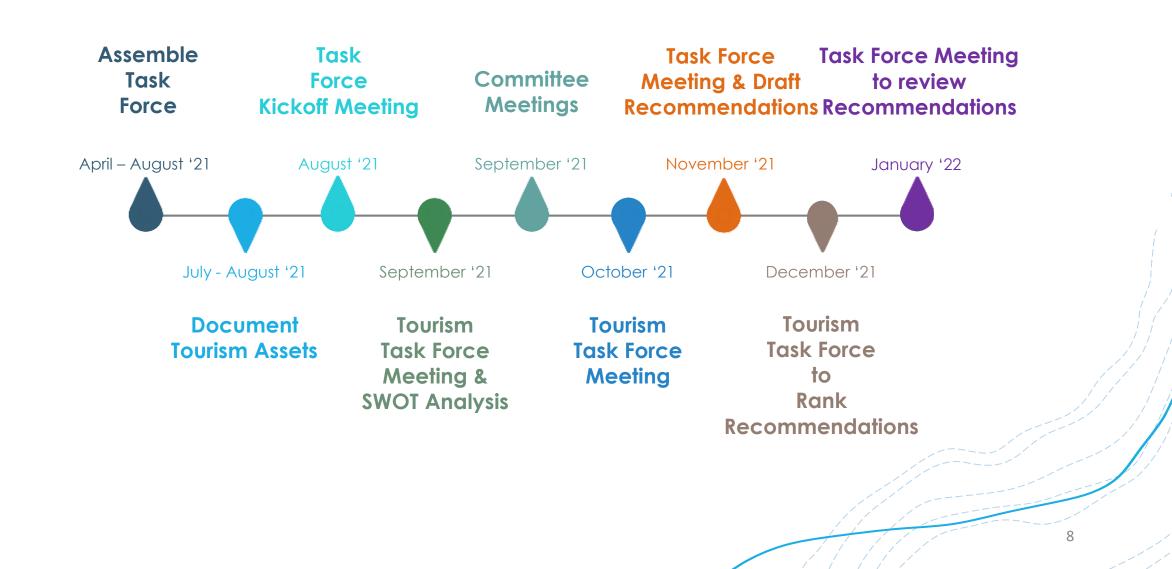

ach based upon Hotel Rooms

#### **ECONOMIC**

Average Direct/Indirect Economic Impact/Visitor \$206,000,000 Estimated Direct/Indirect Annual Economic Impact

\$900

Tourism on average generates **daily** \$564,000 in direct/indirect Economic Value





#### INDUSTRY ALIGNMENT

#### Organization



#### **Destination Focus | Visitors | Cities**

International generating

**80 Million Visitors** from 194 Countries



United States generating

**2.29 Billion Visitors** for 19,500 Cities



Florida generating

**131 Million Visitors** for 282 Cities



Palm Beach County generating

**8.2 Million Visitors** for 39 Cities



Lake Worth Beach generating an estimated **229,000 Visitors** for the destination



## **METHODOLOGY**



12 Step process leveraging Industry Best Practice

### TIMELINE





# RECOMMENDATIONS SUMMARY



#### TOP 10 RANKED RECOMMENDATIONS

The following are those recommendations that received the highest score of a five (5)

| <u>RANKING</u> | RECOMMENDATION DESCRIPTION                                                                                                                                                            | <u>SCORE</u> |
|----------------|---------------------------------------------------------------------------------------------------------------------------------------------------------------------------------------|--------------|
| 1              | Continue to address the crime-challenge                                                                                                                                               | 84.1