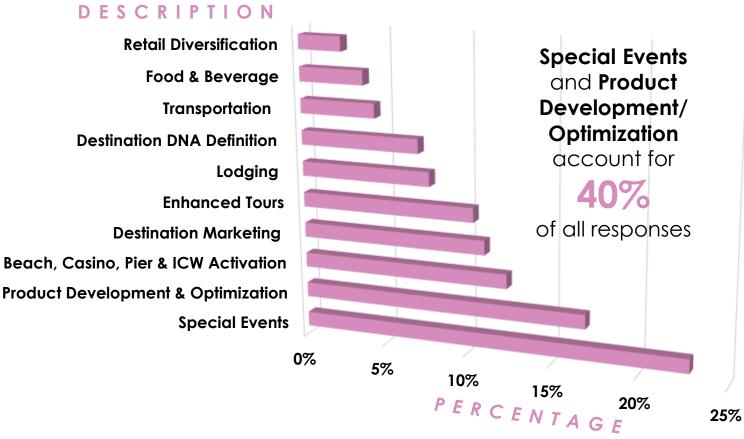

# RECOMMENDATIONS SUMMARY

#### TOP 10 RANKED RECOMMENDATIONS

The following are those recommendations that received the highest score of a five (5)

| <u>RANKING</u> | RECOMMENDATION DESCRIPTION                                                                                                                                                            | <u>SCORE</u> |
|----------------|---------------------------------------------------------------------------------------------------------------------------------------------------------------------------------------|--------------|
| 1              | Continue to address the crime-challenge                                                                                                                                               | 84.1         |
| 2              | Clean and beautify the City's downtown                                                                                                                                                | 81.6         |
| 3              | Support the renovation and re-opening of the Gulfstream Hotel to include all entitlements                                                                                             | 78.9         |
| 4              | Add Visitors Tab to City website to provide information on things to do in the destination                                                                                            | 71.8         |
| 5              | Ensure that Tourism continues to be a key pillar in the City's <b>Strategic Plan</b> and <b>Department Objectives</b>                                                                 | 71.1         |
| 6              | List all City/CRA-sponsored tourism-friendly events on the Cultural Council's online events calendar                                                                                  | 66.7         |
| 7              | Continue to partner with Arts, Cultural, and Sporting events producers to develop a series of City-supported outdoor festivals and events                                             | 66.7         |
| 8              | Engage City staff, CRA and Tourist Development Agencies to continue developing the Tourism Master & Implementation Plan to foster strategic <b>collaboration</b> and <b>alignment</b> | 66.7         |
| 9              | Develop a <b>Destination Marketing Plan</b> that will document the strategies/tactics to drive Visitors to destination                                                                | 64.1         |
| 10             | Complete the deployment of the destination name change to Lake Worth Beach                                                                                                            | 64.1         |

Note, that the ranking of **ALL Recommendations** are located within the Appendix