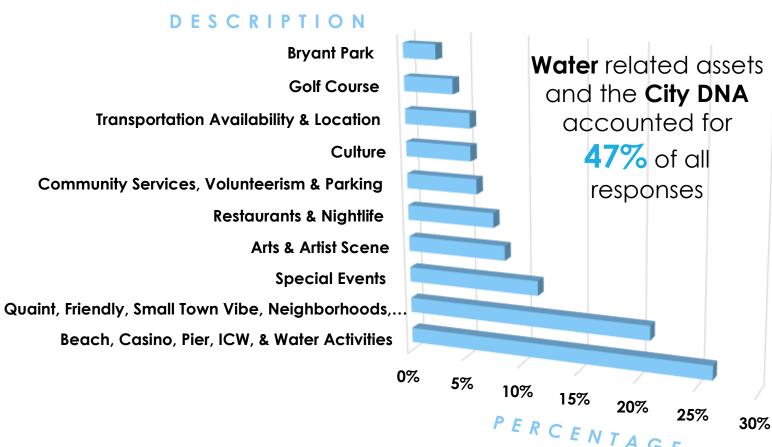

#### KEY ACCOMPLISHMENTS

- Hosted weekly Tourism Steering Committee Meetings with City Staff – 30
- Assembled Tourism Task Force 61 organizations/individuals
- Led monthly Tourism Task Force & Committee Meetings 7
- Coordinated subject-matter-expert Guest
   Speakers 10
- S.W.O.T. Analysis 331 responses categorized
- Partnered with Palm Beach State College to document
   Tourism assets 196
- Created and ranked Recommendations 95
- Developed Tourism Master Plan on time, on budget and on specification