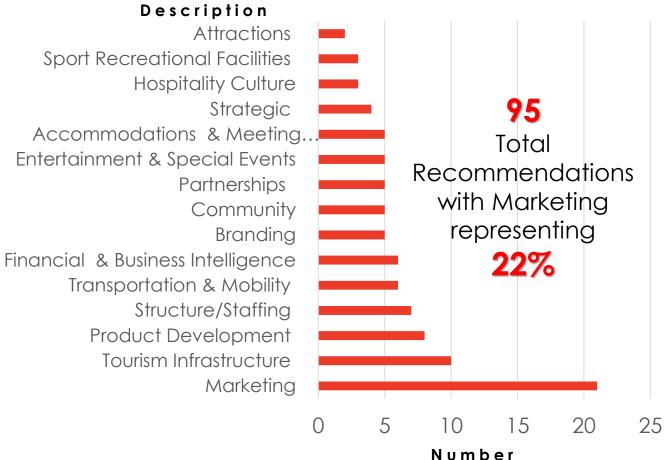

#### KEY ACCOMPLISHMENTS

- Hosted weekly Tourism Steering Committee Meetings with City Staff – 30
- Assembled Tourism Task Force 61 organizations/individuals
- Led monthly Tourism Task Force & Committee Meetings 7
- Coordinated subject-matter-expert Guest
   Speakers 10
- S.W.O.T. Analysis 331 responses categorized
- Partnered with Palm Beach State College to document
   Tourism assets 196
- Created and ranked Recommendations 95
- Developed Tourism Master Plan on time, on budget and on specification

Note, that the ranking of **ALL Recommendations** are located within the Appendix