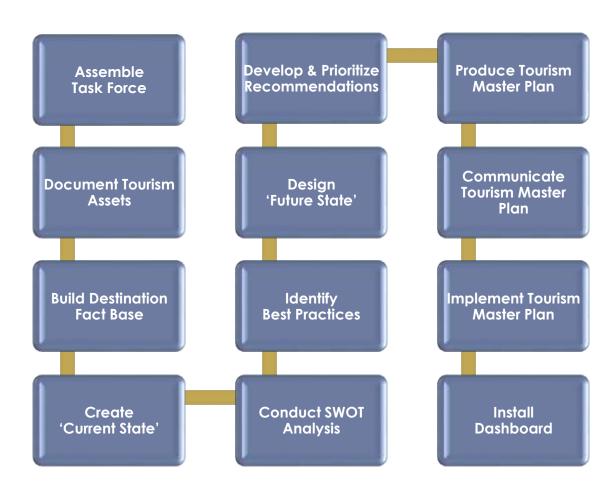

ON**

PBC Visitors 2019 8,200,000 229,096 Visitors to Lake Worth Beach based upon Hotel Rooms

#### **ECONOMIC**

Average Direct/Indirect Economic Impact/Visitor \$206,000,000 Estimated Direct/Indirect Annual Economic Impact

\$900

Tourism on average generates **daily** \$564,000 in direct/indirect Economic Value





#### INDUSTRY ALIGNMENT

#### Organization



#### **Destination Focus | Visitors | Cities**

International generating

**80 Million Visitors** from 194 Countries



United States generating

**2.29 Billion Visitors** for 19,500 Cities



Florida generating

**131 Million Visitors** for 282 Cities



Palm Beach County generating

**8.2 Million Visitors** for 39 Cities



Lake Worth Beach generating an estimated **229,000 Visitors** for the destination



## **METHODOLOGY**



12 Step process leveraging Industry Best Practice

### TIMELINE





# RECOMMENDATIONS SUMMARY



#### TOP 10 RANKED RECOMMENDATIONS

The following are those recommendations that received the highest score of a five (5)

| <u>RANKING</u> | RECOMMENDATION DESCRIPTION                                                                                                                                                            | <u>SCORE</u> |
|----------------|---------------------------------------------------------------------------------------------------------------------------------------------------------------------------------------|--------------|
| 1              | Continue to address the crime-challenge