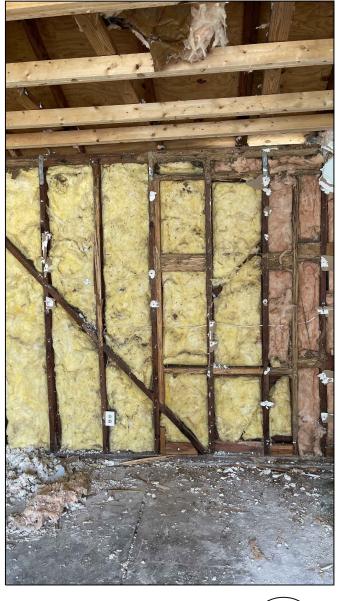

EXISTING PICTURE (P8)

GENERAL NOTES. TYP.

AS SHOWN INTERIOR PICTURES: WOOD ROD AND TERMITE DAMAGED, INCLUDING BUT NOT LIMITED TO:

WINDOWS AND WINDOWS WOOD FRAMING, WOOD DOOR AND DOORS WOOD FRAMING, CASING, WOOD STUDS/ WOOD FRAMING, EXTERIOR WOOD SIDING AND SOME ROOF RAFTERS. STRUCTURAL ENGINEER VISITED THE SITE AND RECOMMENDED SHORING THE ROOF STRUCTURE STRUCTURE.