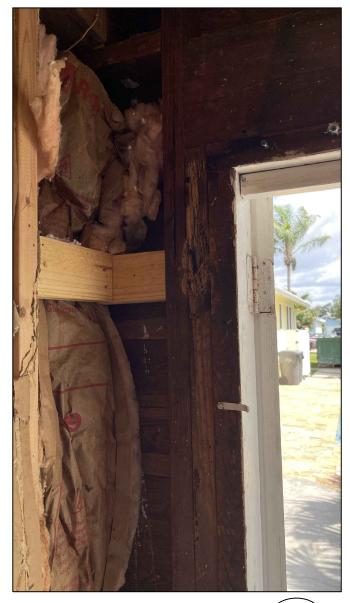

EXISTING PICTURE (P8)

GENERAL NOTES. TYP.

AS SHOWN INTERIOR PICTURES: WOOD ROD AND TERMITE DAMAGED, INCLUDING BUT NOT LIMITED TO:

WINDOWS AND WINDOWS WOOD FRAMING, WOOD DOOR AND DOORS WOOD FRAMING, CASING, WOOD STUDS/ WOOD FRAMING, EXTERIOR WOOD SIDING AND SOME ROOF RAFTERS. STRUCTURAL ENGINEER VISITED THE SITE AND RECOMMENDED SHORING THE ROOF STRUCTURE STRUCTURE.