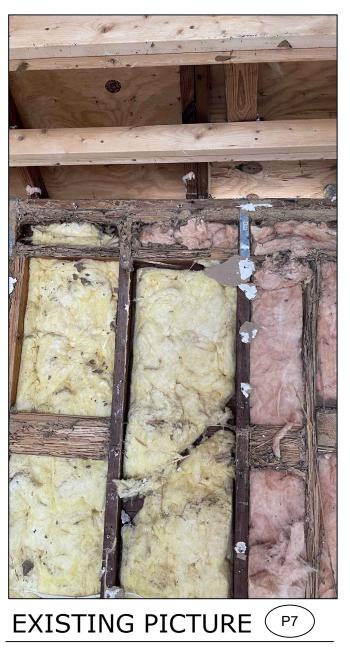

EXISTING PICTURE (P8)

GENERAL NOTES. TYP.

AS SHOWN INTERIOR PICTURES: WOOD ROD AND TERMITE DAMAGED, INCLUDING BUT NOT LIMITED TO:

WINDOWS AND WINDOWS WOOD FRAMING, WOOD DOOR AND DOORS WOOD FRAMING, CASING, WOOD STUDS/ WOOD FRAMING, EXTERIOR WOOD SIDING AND SOME ROOF RAFTERS. STRUCTURAL ENGINEER VISITED THE SITE AND RECOMMENDED SHORING THE ROOF STRUCTURE STRUCTURE.