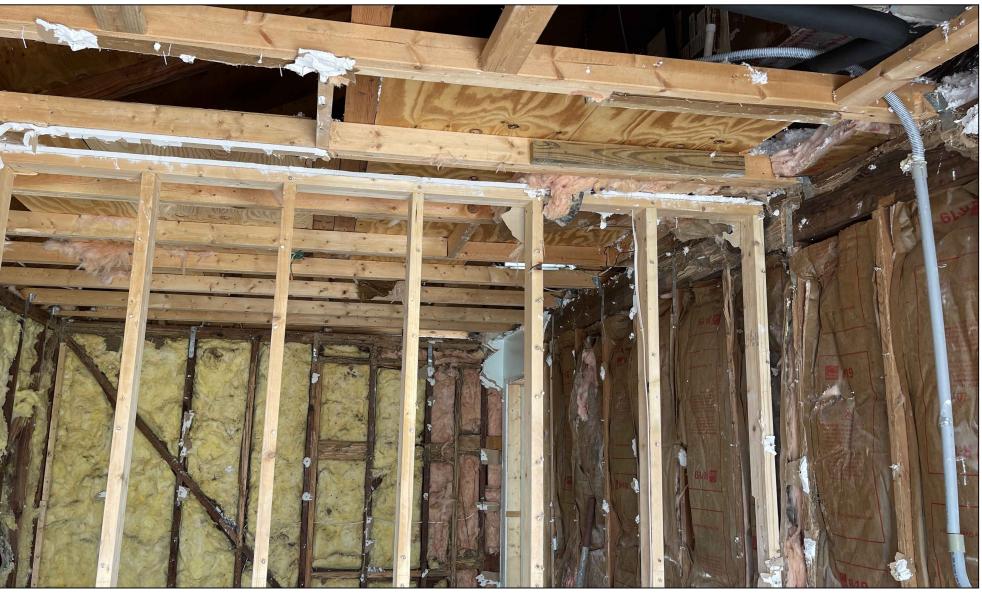

EXISTING PICTURE (P8)

GENERAL NOTES. TYP.

AS SHOWN INTERIOR PICTURES: WOOD ROD AND TERMITE DAMAGED, INCLUDING BUT NOT LIMITED TO:

WINDOWS AND WINDOWS WOOD FRAMING, WOOD DOOR AND DOORS WOOD FRAMING, CASING, WOOD STUDS/ WOOD FRAMING, EXTERIOR WOOD SIDING AND SOME ROOF RAFTERS. STRUCTURAL ENGINEER VISITED THE SITE AND RECOMMENDED SHORING THE ROOF STRUCTURE STRUCTURE.