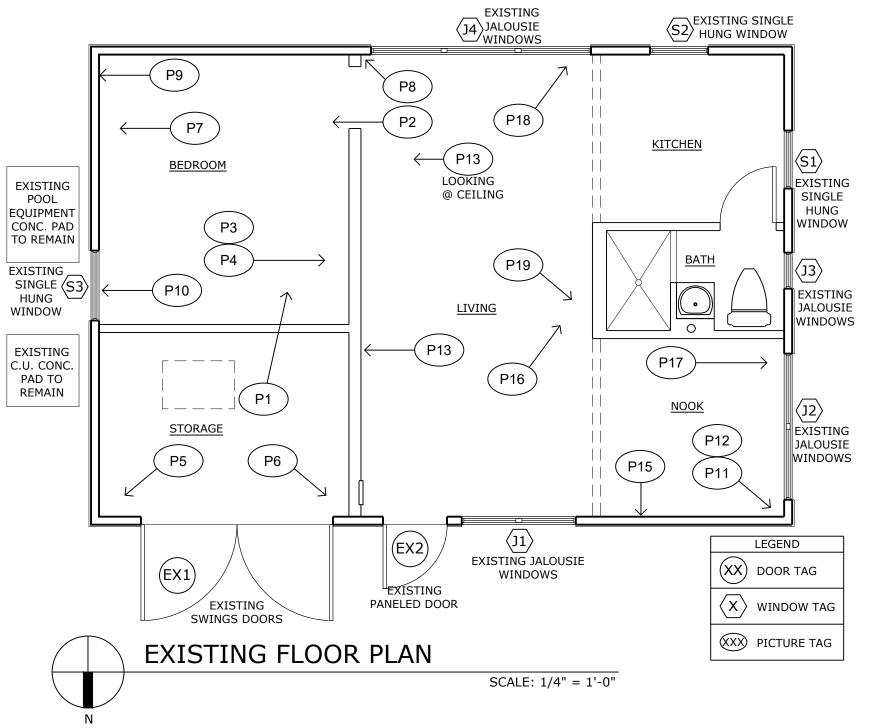

EXISTING PICTURE P4

EXISTING PICTURE

EXISTING PICTURE (P1)

EXISTING PICTURE (P2)

EXISTING PICTURE P5

EXISTING PICTURE (P6)

EXISTING PICTURE

EXISTING PICTURE P3

EXISTING PICTURE (P8)

GENERAL NOTES. TYP.

AS SHOWN INTERIOR PICTURES: WOOD ROD AND TERMITE DAMAGED, INCLUDING BUT NOT LIMITED TO:

WINDOWS AND WINDOWS WOOD FRAMING, WOOD DOOR AND DOORS WOOD FRAMING, CASING, WOOD STUDS/ WOOD FRAMING, EXTERIOR WOOD SIDING AND SOME ROOF RAFTERS. STRUCTURAL ENGINEER VISITED THE SITE AND RECOMMENDED SHORING THE ROOF STRUCTURE STRUCTURE.