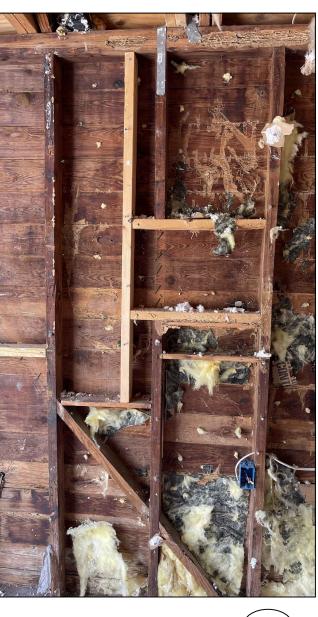

EXISTING PICTURE (P8)

GENERAL NOTES. TYP.

AS SHOWN INTERIOR PICTURES: WOOD ROD AND TERMITE DAMAGED, INCLUDING BUT NOT LIMITED TO:

WINDOWS AND WINDOWS WOOD FRAMING, WOOD DOOR AND DOORS WOOD FRAMING, CASING, WOOD STUDS/ WOOD FRAMING, EXTERIOR WOOD SIDING AND SOME ROOF RAFTERS. STRUCTURAL ENGINEER VISITED THE SITE AND RECOMMENDED SHORING THE ROOF STRUCTURE STRUCTURE.