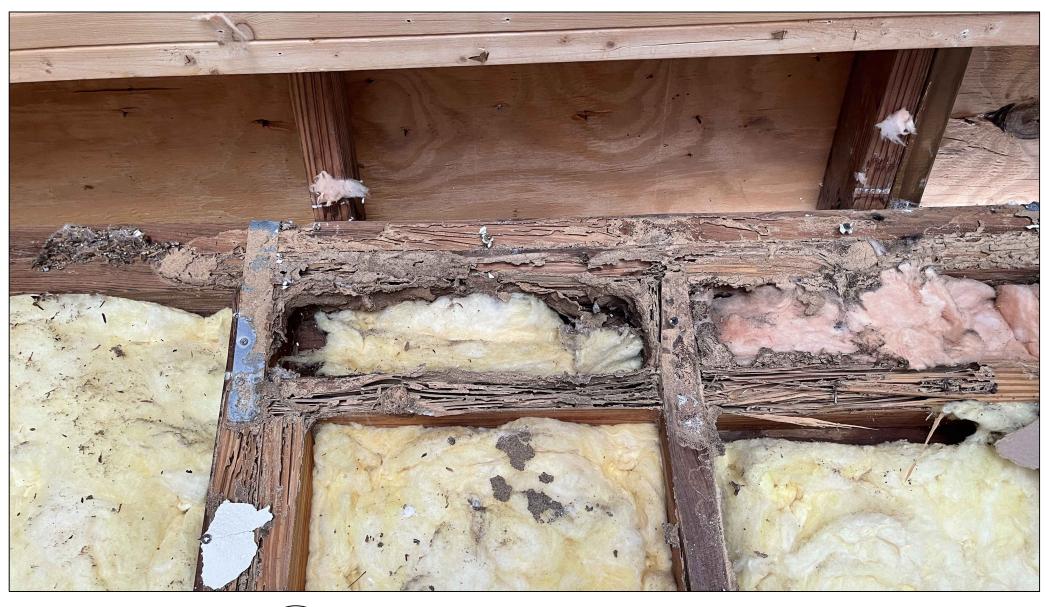

EXISTING PICTURE (P8)

GENERAL NOTES. TYP.

AS SHOWN INTERIOR PICTURES: WOOD ROD AND TERMITE DAMAGED, INCLUDING BUT NOT LIMITED TO:

WINDOWS AND WINDOWS WOOD FRAMING, WOOD DOOR AND DOORS WOOD FRAMING, CASING, WOOD STUDS/ WOOD FRAMING, EXTERIOR WOOD SIDING AND SOME ROOF RAFTERS. STRUCTURAL ENGINEER VISITED THE SITE AND RECOMMENDED SHORING THE ROOF STRUCTURE STRUCTURE.