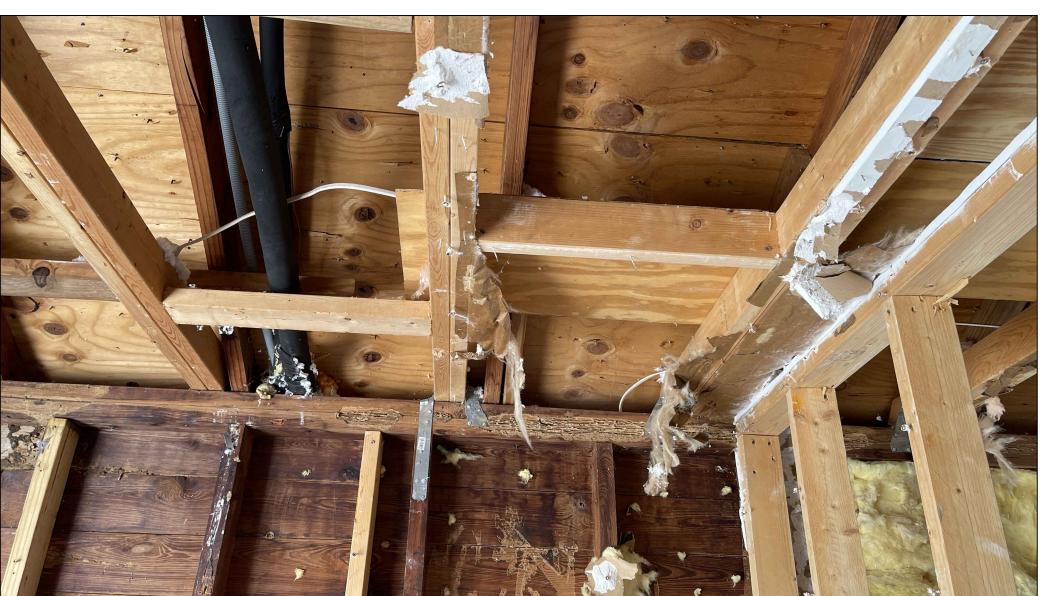

EXISTING PICTURE (P8)

GENERAL NOTES. TYP.

AS SHOWN INTERIOR PICTURES: WOOD ROD AND TERMITE DAMAGED, INCLUDING BUT NOT LIMITED TO:

WINDOWS AND WINDOWS WOOD FRAMING, WOOD DOOR AND DOORS WOOD FRAMING, CASING, WOOD STUDS/ WOOD FRAMING, EXTERIOR WOOD SIDING AND SOME ROOF RAFTERS. STRUCTURAL ENGINEER VISITED THE SITE AND RECOMMENDED SHORING THE ROOF STRUCTURE STRUCTURE.