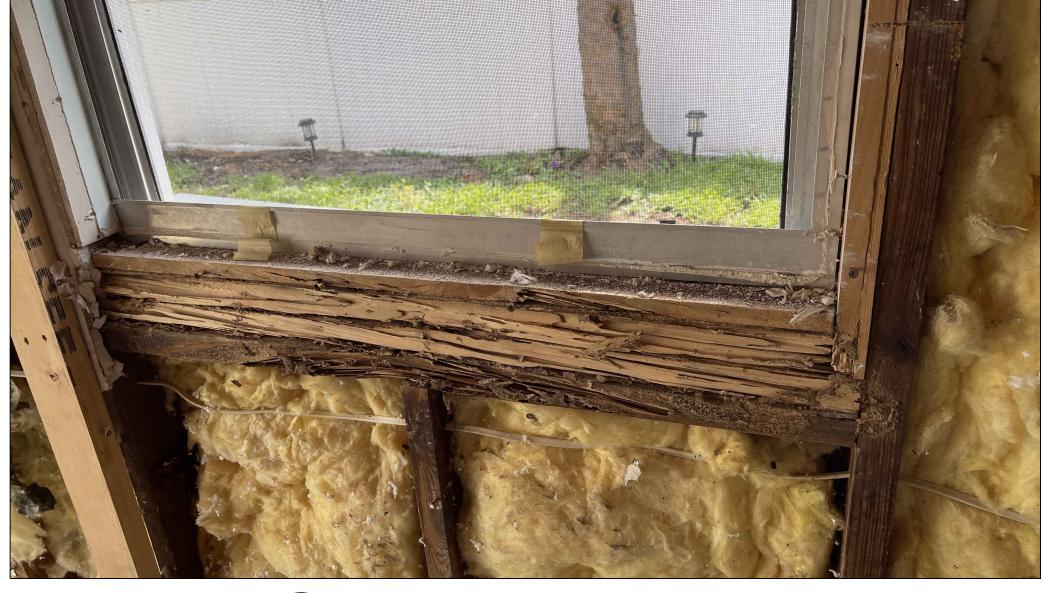

EXISTING PICTURE (P8)

GENERAL NOTES. TYP.

AS SHOWN INTERIOR PICTURES: WOOD ROD AND TERMITE DAMAGED, INCLUDING BUT NOT LIMITED TO:

WINDOWS AND WINDOWS WOOD FRAMING, WOOD DOOR AND DOORS WOOD FRAMING, CASING, WOOD STUDS/ WOOD FRAMING, EXTERIOR WOOD SIDING AND SOME ROOF RAFTERS. STRUCTURAL ENGINEER VISITED THE SITE AND RECOMMENDED SHORING THE ROOF STRUCTURE STRUCTURE.