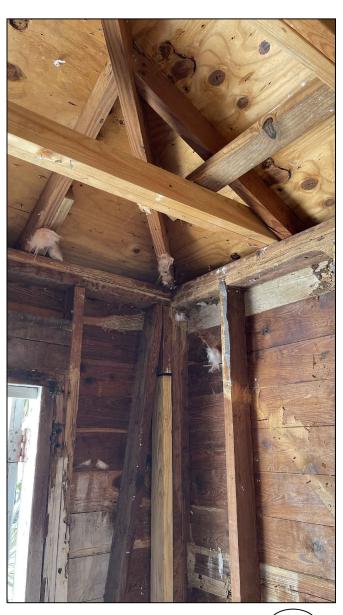

EXISTING PICTURE (P8)

GENERAL NOTES. TYP.

AS SHOWN INTERIOR PICTURES: WOOD ROD AND TERMITE DAMAGED, INCLUDING BUT NOT LIMITED TO:

WINDOWS AND WINDOWS WOOD FRAMING, WOOD DOOR AND DOORS WOOD FRAMING, CASING, WOOD STUDS/ WOOD FRAMING, EXTERIOR WOOD SIDING AND SOME ROOF RAFTERS. STRUCTURAL ENGINEER VISITED THE SITE AND RECOMMENDED SHORING THE ROOF STRUCTURE STRUCTURE.