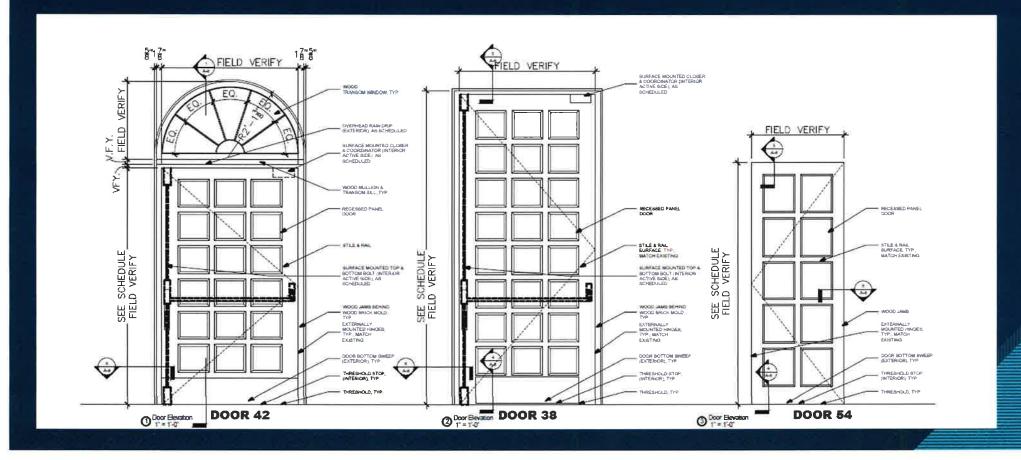

#### Public Comment closed:

Vice-Chair Rice apologized for his tardiness and thanked Mr. Travieso and Mr. John Wille for joining the Town of Lake Park.

Chair Thomas asked for clarification of the construction timeline. Mr. Travieso announced construction would commence the following week through the end of August 2021 per approval of the Historic Preservation Board. Project Manager Wille explained that project entailed two phases, phase one would commence the week of August 16, 2021 and phase two would commence the week of August 23, 2021. Mr. Wille directed the attention of the Board to Exhibit "A" (Commission Chambers Door 55-Detail & Elevation).

## Commission Chambers Door 55 - Detail & Elevation

# Doors 42, 38, 54, and 54 A - Detail & Elevation

Exhibit 2

Page 1

☐ Original ☑ Update