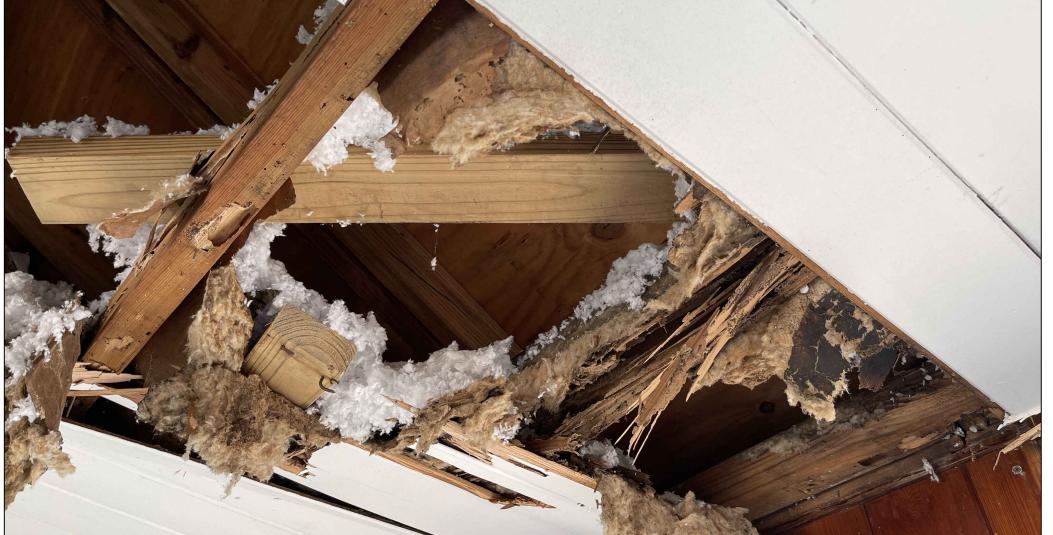

EXISTING PICTURE (P16)

GENERAL NOTES. TYP.

AS SHOWN INTERIOR PICTURES: WOOD ROD AND TERMITE DAMAGED, INCLUDING BUT NOT LIMITED TO:

WINDOWS AND WINDOWS WOOD FRAMING, WOOD DOOR AND DOORS WOOD FRAMING, CASING, WOOD STUDS/ WOOD FRAMING,

STRUCTURE.

EXTERIOR WOOD SIDING AND SOME ROOF
RAFTERS. STRUCTURAL ENGINEER VISITED THE
SITE AND RECOMMENDED SHORING THE ROOF

REV # DATE DESCRIPTION

ROGER HANSROTE, ARCHITECT FLAR # 14300

JOB NUMBER: 2022-53 DATE: 07-22-2022 DRAWN BY: AL/MG