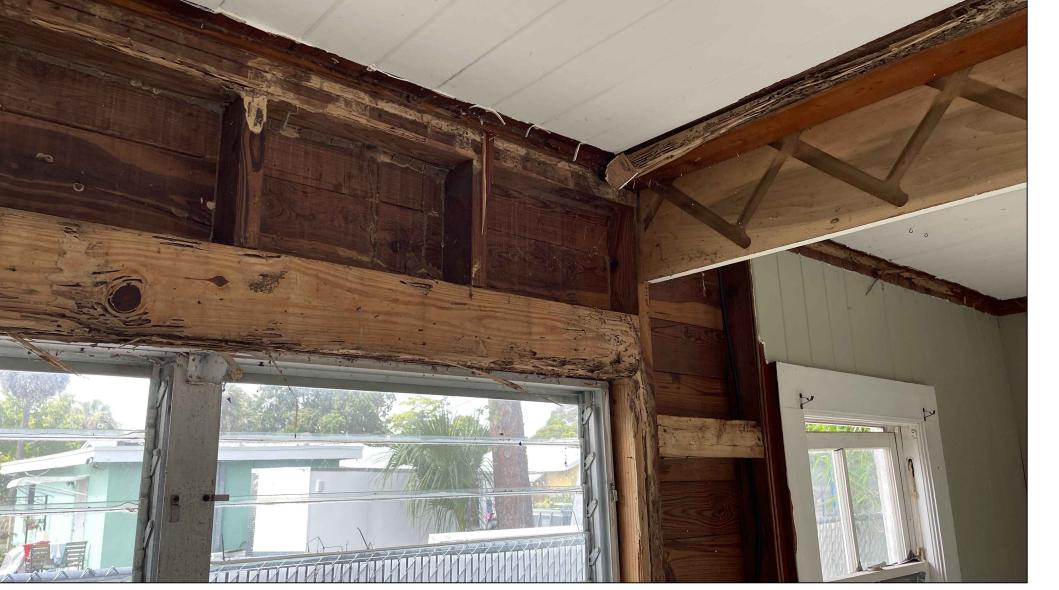

EXISTING PICTURE (P16)

GENERAL NOTES. TYP.

AS SHOWN INTERIOR PICTURES: WOOD ROD AND TERMITE DAMAGED, INCLUDING BUT NOT LIMITED TO:

WINDOWS AND WINDOWS WOOD FRAMING, WOOD DOOR AND DOORS WOOD FRAMING, CASING, WOOD STUDS/ WOOD FRAMING,

STRUCTURE.

EXTERIOR WOOD SIDING AND SOME ROOF
RAFTERS. STRUCTURAL ENGINEER VISITED THE
SITE AND RECOMMENDED SHORING THE ROOF

REV # DATE DESCRIPTION

ROGER HANSROTE, ARCHITECT FLAR # 14300

JOB NUMBER: 2022-53 DATE: 07-22-2022 DRAWN BY: AL/MG