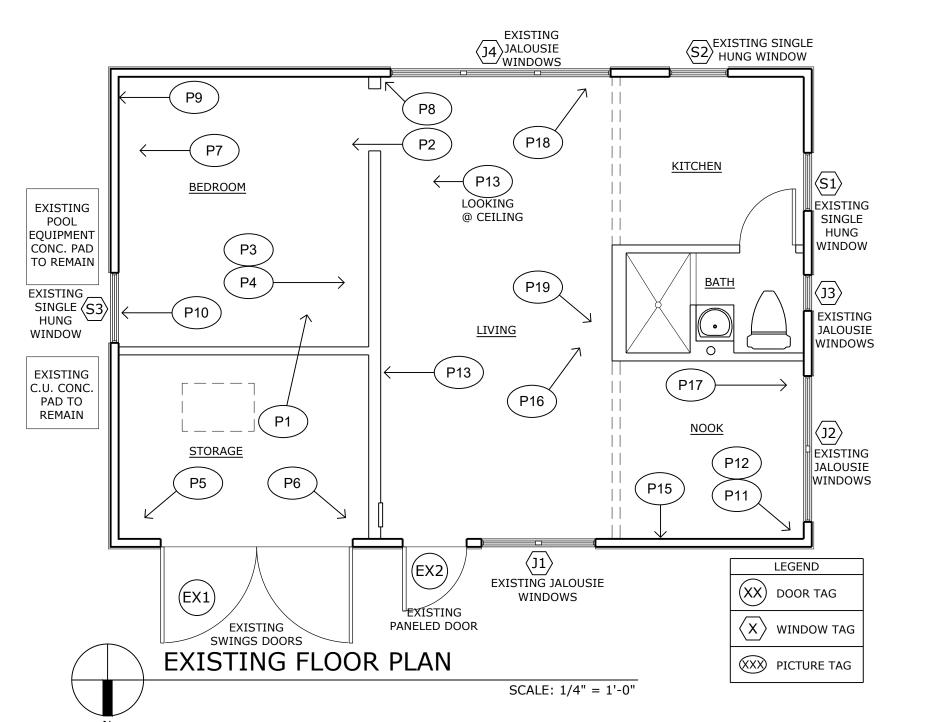

EXISTING PICTURE (P16)

GENERAL NOTES. TYP.

AS SHOWN INTERIOR PICTURES: WOOD ROD AND TERMITE DAMAGED, INCLUDING BUT NOT LIMITED TO:

WINDOWS AND WINDOWS WOOD FRAMING, WOOD DOOR AND DOORS WOOD FRAMING, CASING, WOOD STUDS/ WOOD FRAMING,

STRUCTURE.

EXTERIOR WOOD SIDING AND SOME ROOF
RAFTERS. STRUCTURAL ENGINEER VISITED THE
SITE AND RECOMMENDED SHORING THE ROOF

REV # DATE DESCRIPTION

ROGER HANSROTE, ARCHITECT FLAR # 14300

JOB NUMBER: 2022-53 DATE: 07-22-2022 DRAWN BY: AL/MG