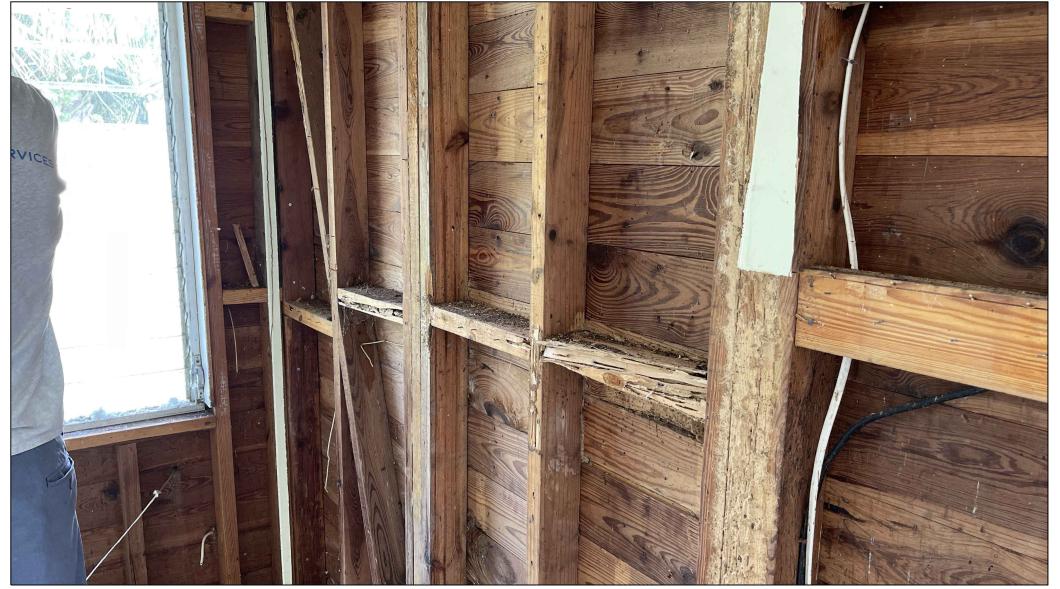

EXISTING PICTURE (P16)

GENERAL NOTES. TYP.

AS SHOWN INTERIOR PICTURES: WOOD ROD AND TERMITE DAMAGED, INCLUDING BUT NOT LIMITED TO:

WINDOWS AND WINDOWS WOOD FRAMING, WOOD DOOR AND DOORS WOOD FRAMING, CASING, WOOD STUDS/ WOOD FRAMING,

STRUCTURE.

EXTERIOR WOOD SIDING AND SOME ROOF
RAFTERS. STRUCTURAL ENGINEER VISITED THE
SITE AND RECOMMENDED SHORING THE ROOF

REV # DATE DESCRIPTION

ROGER HANSROTE, ARCHITECT FLAR # 14300

JOB NUMBER: 2022-53 DATE: 07-22-2022 DRAWN BY: AL/MG