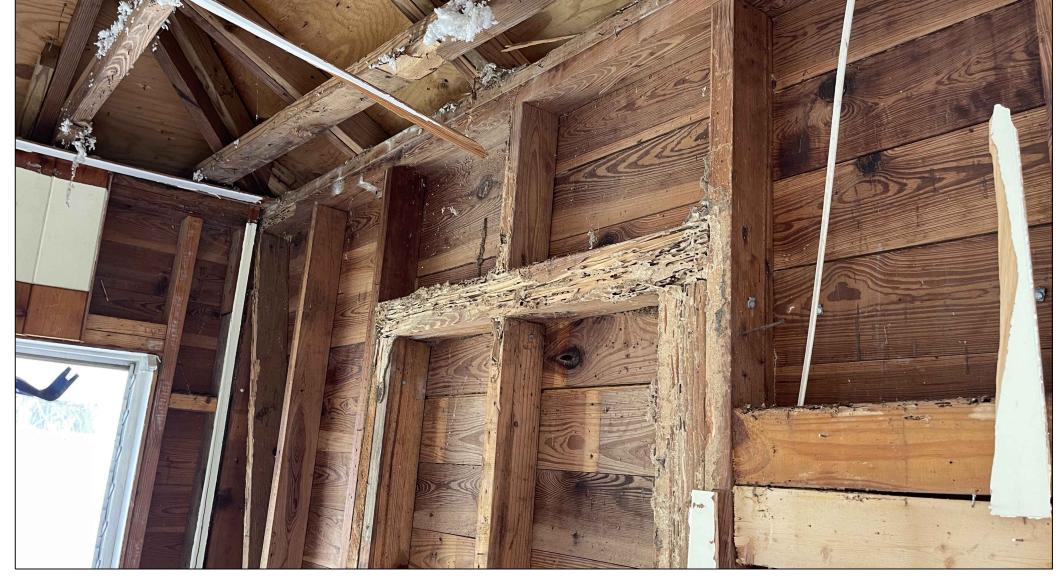

EXISTING PICTURE (P16)

GENERAL NOTES. TYP.

AS SHOWN INTERIOR PICTURES: WOOD ROD AND TERMITE DAMAGED, INCLUDING BUT NOT LIMITED TO:

WINDOWS AND WINDOWS WOOD FRAMING, WOOD DOOR AND DOORS WOOD FRAMING, CASING, WOOD STUDS/ WOOD FRAMING,

STRUCTURE.

EXTERIOR WOOD SIDING AND SOME ROOF
RAFTERS. STRUCTURAL ENGINEER VISITED THE
SITE AND RECOMMENDED SHORING THE ROOF

REV # DATE DESCRIPTION

ROGER HANSROTE, ARCHITECT FLAR # 14300

JOB NUMBER: 2022-53 DATE: 07-22-2022 DRAWN BY: AL/MG