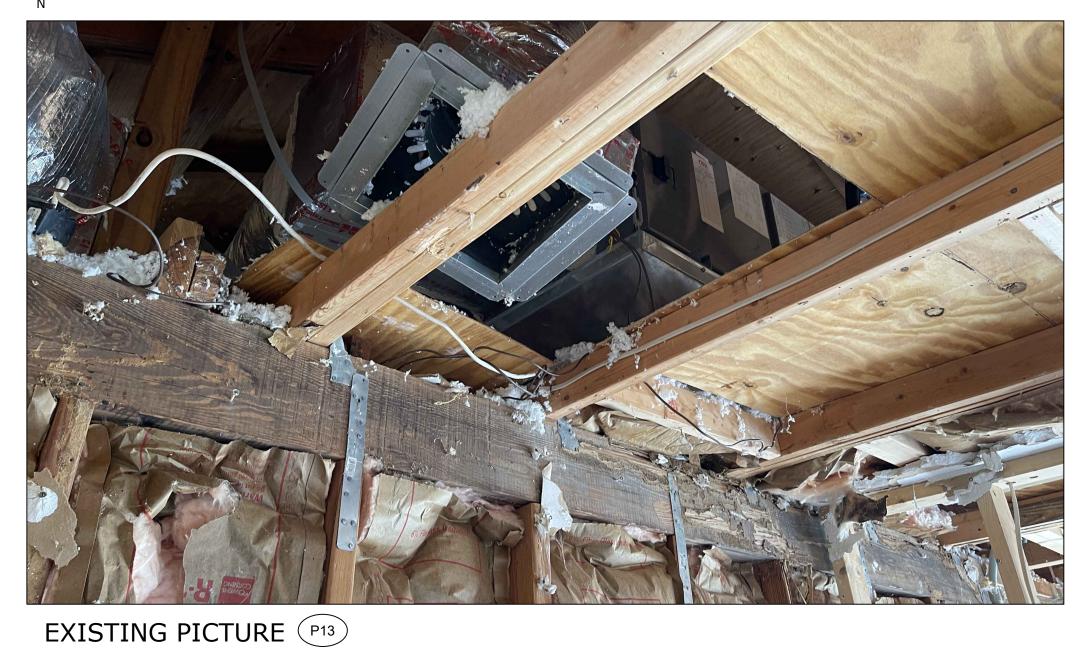

EXISTING PICTURE (P16)

GENERAL NOTES. TYP.

AS SHOWN INTERIOR PICTURES: WOOD ROD AND TERMITE DAMAGED, INCLUDING BUT NOT LIMITED TO:

WINDOWS AND WINDOWS WOOD FRAMING, WOOD DOOR AND DOORS WOOD FRAMING, CASING, WOOD STUDS/ WOOD FRAMING,

STRUCTURE.

EXTERIOR WOOD SIDING AND SOME ROOF
RAFTERS. STRUCTURAL ENGINEER VISITED THE
SITE AND RECOMMENDED SHORING THE ROOF

REV # DATE DESCRIPTION

ROGER HANSROTE, ARCHITECT FLAR # 14300

JOB NUMBER: 2022-53 DATE: 07-22-2022 DRAWN BY: AL/MG