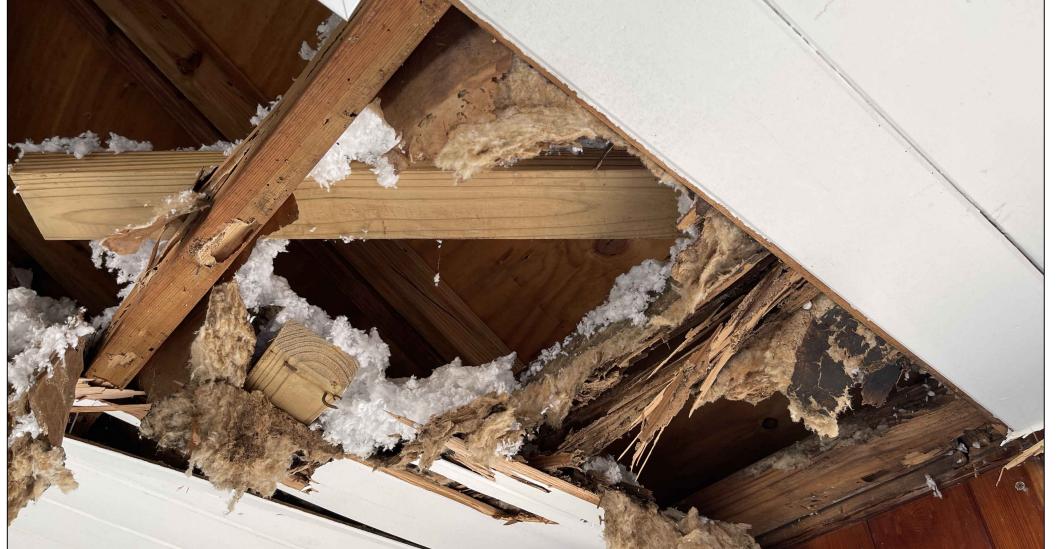

EXISTING PICTURE (P16)

GENERAL NOTES. TYP.

AS SHOWN INTERIOR PICTURES: WOOD ROD AND TERMITE DAMAGED, INCLUDING BUT NOT LIMITED TO:

WINDOWS AND WINDOWS WOOD FRAMING, WOOD DOOR AND DOORS WOOD FRAMING, CASING, WOOD STUDS/ WOOD FRAMING,

STRUCTURE.

EXTERIOR WOOD SIDING AND SOME ROOF
RAFTERS. STRUCTURAL ENGINEER VISITED THE
SITE AND RECOMMENDED SHORING THE ROOF

REV # DATE DESCRIPTION

ROGER HANSROTE, ARCHITECT FLAR # 14300

JOB NUMBER: 2022-53 DATE: 07-22-2022 DRAWN BY: AL/MG