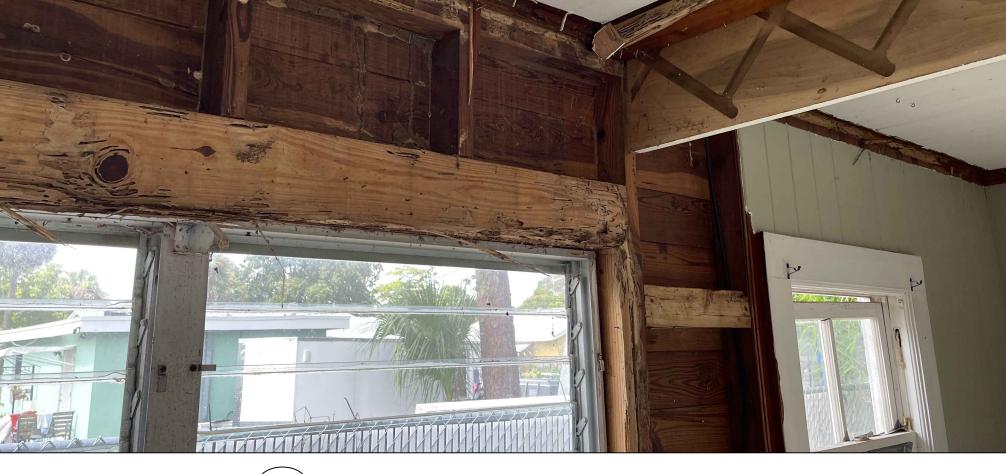

EXISTING PICTURE (P16)

GENERAL NOTES. TYP.

AS SHOWN INTERIOR PICTURES: WOOD ROD AND TERMITE DAMAGED, INCLUDING BUT NOT LIMITED TO:

WINDOWS AND WINDOWS WOOD FRAMING, WOOD DOOR AND DOORS WOOD FRAMING, CASING, WOOD STUDS/ WOOD FRAMING,

STRUCTURE.

EXTERIOR WOOD SIDING AND SOME ROOF
RAFTERS. STRUCTURAL ENGINEER VISITED THE
SITE AND RECOMMENDED SHORING THE ROOF

REV # DATE DESCRIPTION

ROGER HANSROTE, ARCHITECT FLAR # 14300

JOB NUMBER: 2022-53 DATE: 07-22-2022 DRAWN BY: AL/MG