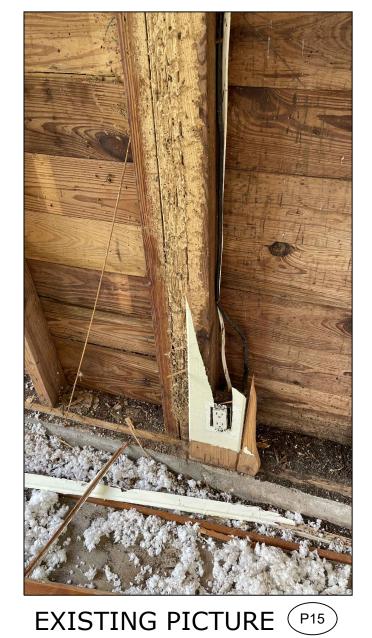

EXISTING PICTURE (P16)

GENERAL NOTES. TYP.

AS SHOWN INTERIOR PICTURES: WOOD ROD AND TERMITE DAMAGED, INCLUDING BUT NOT LIMITED TO:

WINDOWS AND WINDOWS WOOD FRAMING, WOOD DOOR AND DOORS WOOD FRAMING, CASING, WOOD STUDS/ WOOD FRAMING,

STRUCTURE.

EXTERIOR WOOD SIDING AND SOME ROOF
RAFTERS. STRUCTURAL ENGINEER VISITED THE
SITE AND RECOMMENDED SHORING THE ROOF

REV # DATE DESCRIPTION

ROGER HANSROTE, ARCHITECT FLAR # 14300

JOB NUMBER: 2022-53 DATE: 07-22-2022 DRAWN BY: AL/MG