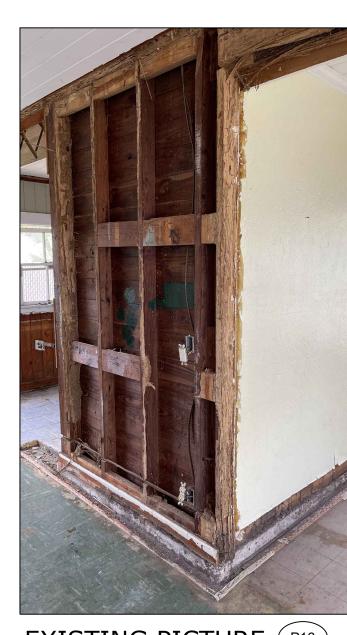

EXISTING PICTURE (P16)

GENERAL NOTES. TYP.

AS SHOWN INTERIOR PICTURES: WOOD ROD AND TERMITE DAMAGED, INCLUDING BUT NOT LIMITED TO:

WINDOWS AND WINDOWS WOOD FRAMING, WOOD DOOR AND DOORS WOOD FRAMING, CASING, WOOD STUDS/ WOOD FRAMING,

STRUCTURE.

EXTERIOR WOOD SIDING AND SOME ROOF
RAFTERS. STRUCTURAL ENGINEER VISITED THE
SITE AND RECOMMENDED SHORING THE ROOF

REV # DATE DESCRIPTION

ROGER HANSROTE, ARCHITECT FLAR # 14300

JOB NUMBER: 2022-53 DATE: 07-22-2022 DRAWN BY: AL/MG