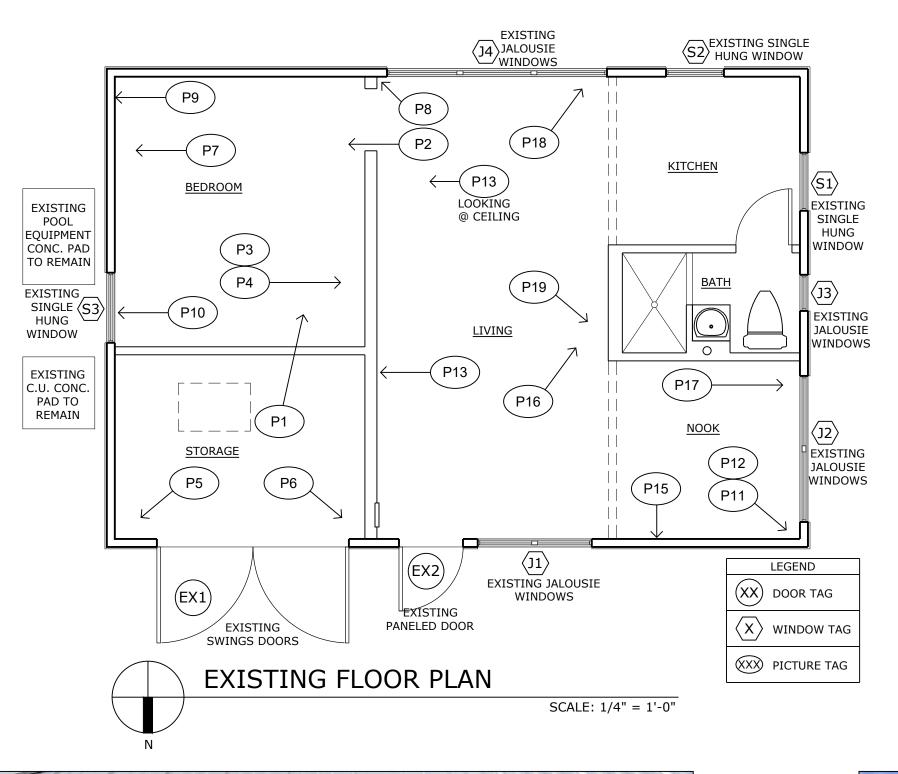

EXISTING NORTH ELEVATION

EXISTING NORTH ELEVATION EXISTING WEST ELEVATION

EXISTING VINYL FENCE

AS SHOWN EXTERIOR PICTURES: WOOD ROD AND TERMITE DAMAGED, INCLUDING BUT NOT LIMITED TO:

GENERAL NOTES. TYP.

WINDOWS AND WINDOWS WOOD FRAMING, WOOD DOOR AND DOORS WOOD FRAMING, WINDOWS AND DOORS WOOD TRIM, EXTERIOR WOOD SIDING.

**EXISTING EXTERIOR** PHOTOGRAPHS

SHEET NUMBER