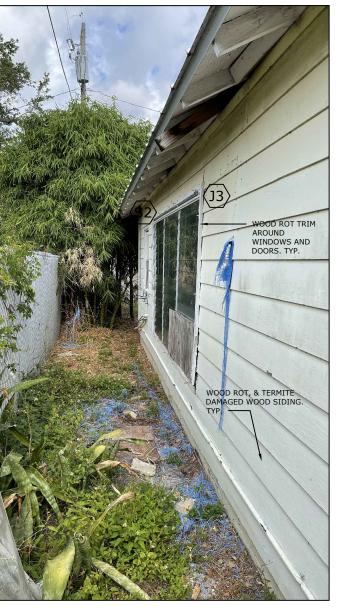

EXISTING NORTH ELEVATION

EXISTING NORTH ELEVATION EXISTING WEST ELEVATION

EXISTING VINYL FENCE

AS SHOWN EXTERIOR PICTURES: WOOD ROD AND TERMITE DAMAGED, INCLUDING BUT NOT LIMITED TO:

GENERAL NOTES. TYP.

WINDOWS AND WINDOWS WOOD FRAMING, WOOD DOOR AND DOORS WOOD FRAMING, WINDOWS AND DOORS WOOD TRIM, EXTERIOR WOOD SIDING.

**EXISTING EXTERIOR** PHOTOGRAPHS

SHEET NUMBER