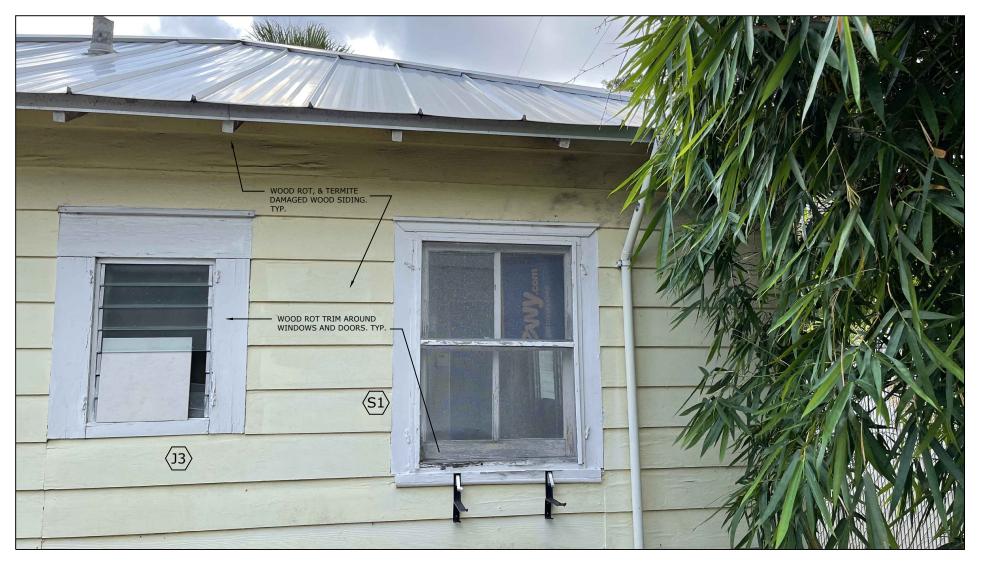

EXISTING NORTH ELEVATION

EXISTING NORTH ELEVATION EXISTING WEST ELEVATION

EXISTING VINYL FENCE

AS SHOWN EXTERIOR PICTURES: WOOD ROD AND TERMITE DAMAGED, INCLUDING BUT NOT LIMITED TO:

GENERAL NOTES. TYP.

WINDOWS AND WINDOWS WOOD FRAMING, WOOD DOOR AND DOORS WOOD FRAMING, WINDOWS AND DOORS WOOD TRIM, EXTERIOR WOOD SIDING.

**EXISTING EXTERIOR** PHOTOGRAPHS

SHEET NUMBER