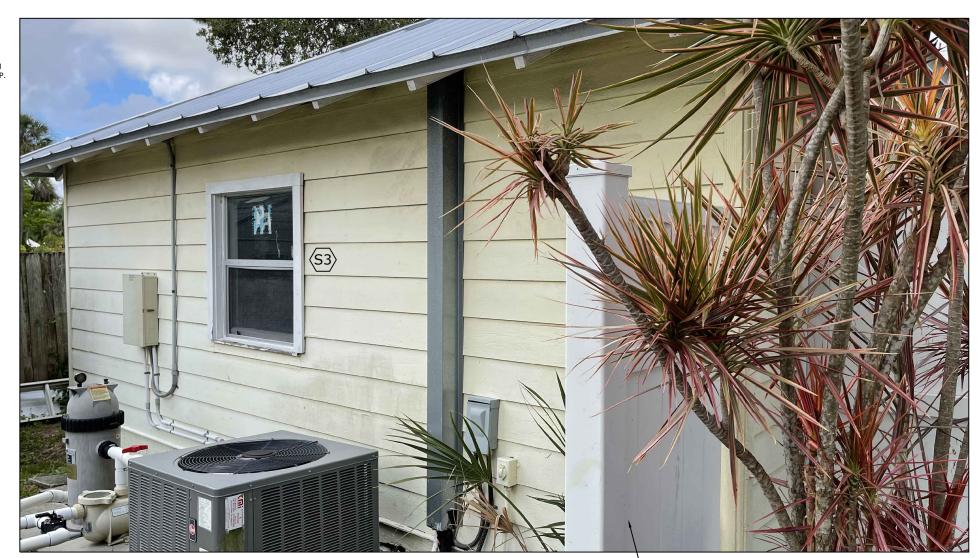

EXISTING NORTH ELEVATION

EXISTING NORTH ELEVATION EXISTING WEST ELEVATION

EXISTING VINYL FENCE

AS SHOWN EXTERIOR PICTURES: WOOD ROD AND TERMITE DAMAGED, INCLUDING BUT NOT LIMITED TO:

GENERAL NOTES. TYP.

WINDOWS AND WINDOWS WOOD FRAMING, WOOD DOOR AND DOORS WOOD FRAMING, WINDOWS AND DOORS WOOD TRIM, EXTERIOR WOOD SIDING.

**EXISTING EXTERIOR** PHOTOGRAPHS

SHEET NUMBER