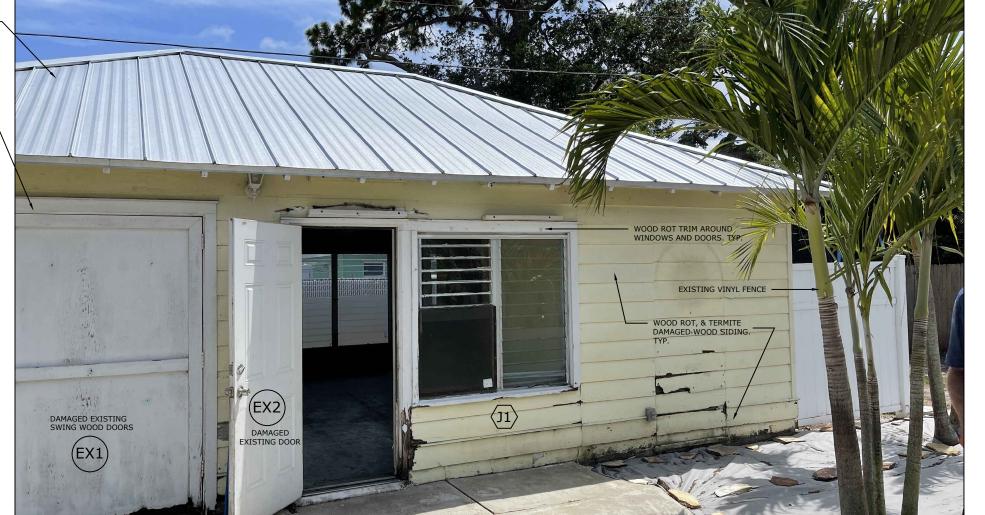

EXISTING EAST ELEVATION

EXISTING EAST ELEVATION

EXISTING NORTH ELEVATION

EXISTING NORTH ELEVATION EXISTING WEST ELEVATION

EXISTING VINYL FENCE

AS SHOWN EXTERIOR PICTURES: WOOD ROD AND TERMITE DAMAGED, INCLUDING BUT NOT LIMITED TO:

GENERAL NOTES. TYP.

WINDOWS AND WINDOWS WOOD FRAMING, WOOD DOOR AND DOORS WOOD FRAMING, WINDOWS AND DOORS WOOD TRIM, EXTERIOR WOOD SIDING.

**EXISTING EXTERIOR** PHOTOGRAPHS

SHEET NUMBER