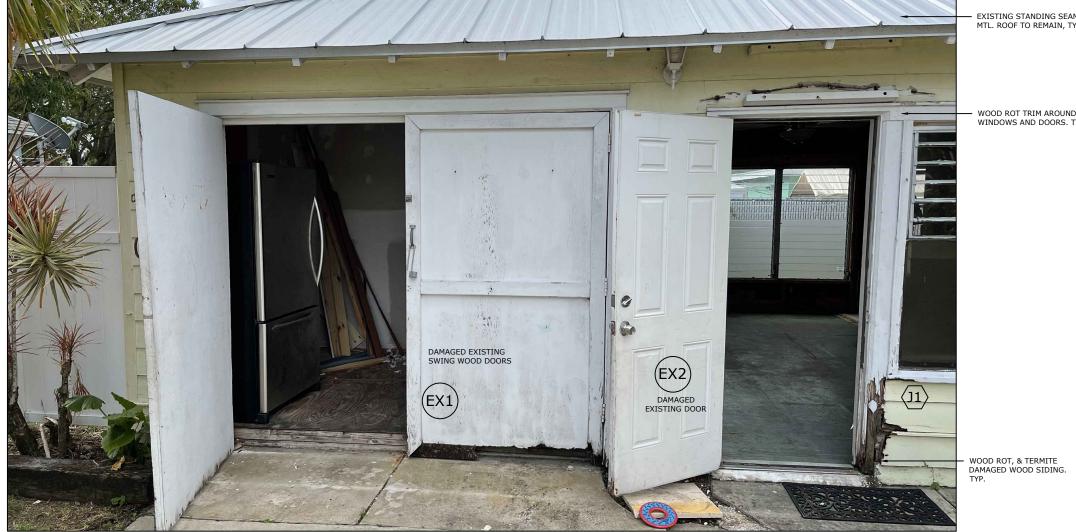

EXISTING NORTH ELEVATION

EXISTING NORTH ELEVATION EXISTING WEST ELEVATION

EXISTING VINYL FENCE

AS SHOWN EXTERIOR PICTURES: WOOD ROD AND TERMITE DAMAGED, INCLUDING BUT NOT LIMITED TO:

GENERAL NOTES. TYP.

WINDOWS AND WINDOWS WOOD FRAMING, WOOD DOOR AND DOORS WOOD FRAMING, WINDOWS AND DOORS WOOD TRIM, EXTERIOR WOOD SIDING.

**EXISTING EXTERIOR** PHOTOGRAPHS

SHEET NUMBER