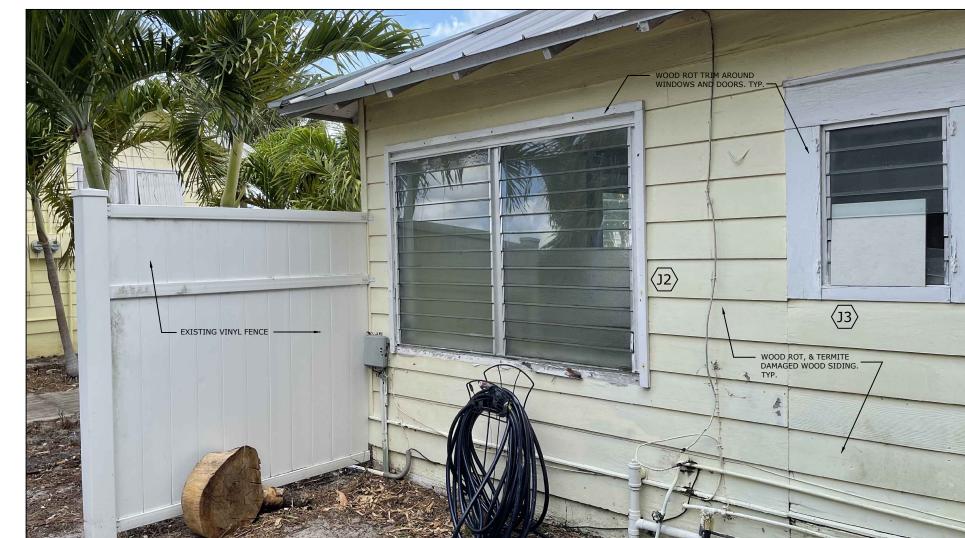

EXISTING NORTH ELEVATION

EXISTING NORTH ELEVATION EXISTING WEST ELEVATION

EXISTING VINYL FENCE

AS SHOWN EXTERIOR PICTURES: WOOD ROD AND TERMITE DAMAGED, INCLUDING BUT NOT LIMITED TO:

GENERAL NOTES. TYP.

WINDOWS AND WINDOWS WOOD FRAMING, WOOD DOOR AND DOORS WOOD FRAMING, WINDOWS AND DOORS WOOD TRIM, EXTERIOR WOOD SIDING.

**EXISTING EXTERIOR** PHOTOGRAPHS

SHEET NUMBER