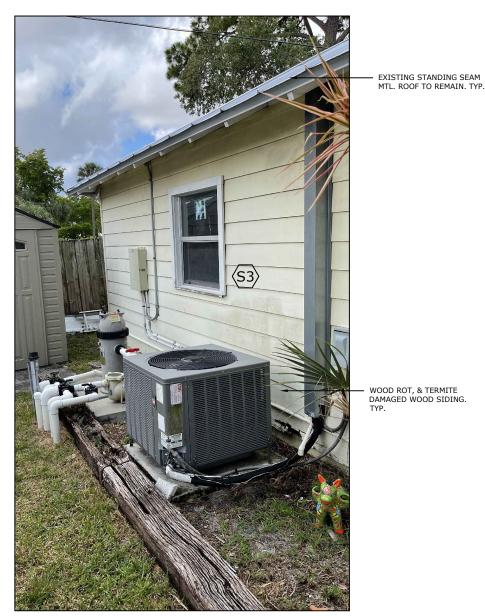

EXISTING NORTH ELEVATION

EXISTING NORTH ELEVATION EXISTING WEST ELEVATION

EXISTING VINYL FENCE

AS SHOWN EXTERIOR PICTURES: WOOD ROD AND TERMITE DAMAGED, INCLUDING BUT NOT LIMITED TO:

GENERAL NOTES. TYP.

WINDOWS AND WINDOWS WOOD FRAMING, WOOD DOOR AND DOORS WOOD FRAMING, WINDOWS AND DOORS WOOD TRIM, EXTERIOR WOOD SIDING.

**EXISTING EXTERIOR** PHOTOGRAPHS

SHEET NUMBER