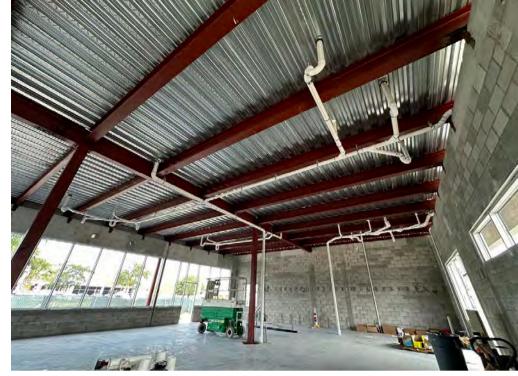

BENCHMARKS CONTINUED:

 4. The installation of the plumbing, floor drains, floor sinks, and floor troughs for the 2nd floor started on April 29th and finished on May 20th. There are 67 floor penetrations into the metal deck that had to be made before the 2nd floor concrete deck could be poured.