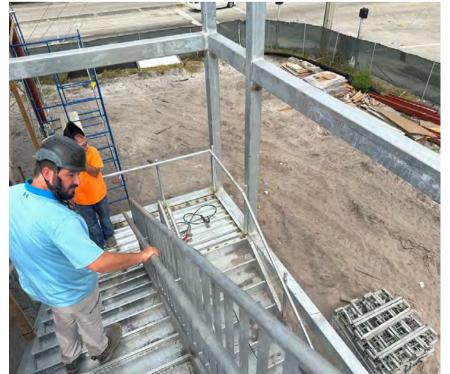

• 7. The installation of the metal stairs, interior and exterior and exterior and exterior stair tower, started on May 1st and completed on May 17th.

BENCHMARKS CONTINUED:

• 8. The concrete deck for the 2nd floor started and completed on May 21st.