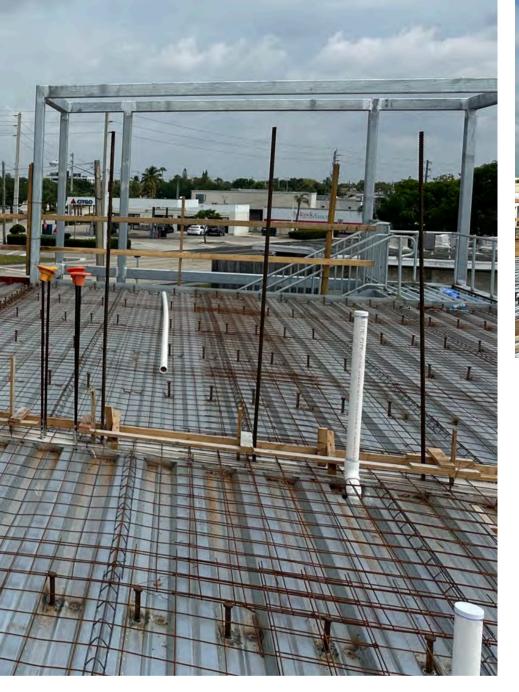

BENCHMARKS CONTINUED:

 4. The installation of the plumbing, floor drains, floor sinks, and floor troughs for the 2nd floor started on April 29th and finished on May 20th. There are 67 floor penetrations into the metal deck that had to be made before the 2nd floor concrete deck could be poured.

• 5. The installation of the window storefront system (aluminum framing only) started on May 13th and completed on May 17th.

• 6. The installation of the fire sprinkler line on first floor started on May 15th and currently ongoing.

• 7. The installation of the metal stairs, interior and exterior and exterior and exterior stair tower, started on May 1st and completed on May 17th.

BENCHMARKS CONTINUED:

• 8. The concrete deck for the 2nd floor started and completed on May 21st.