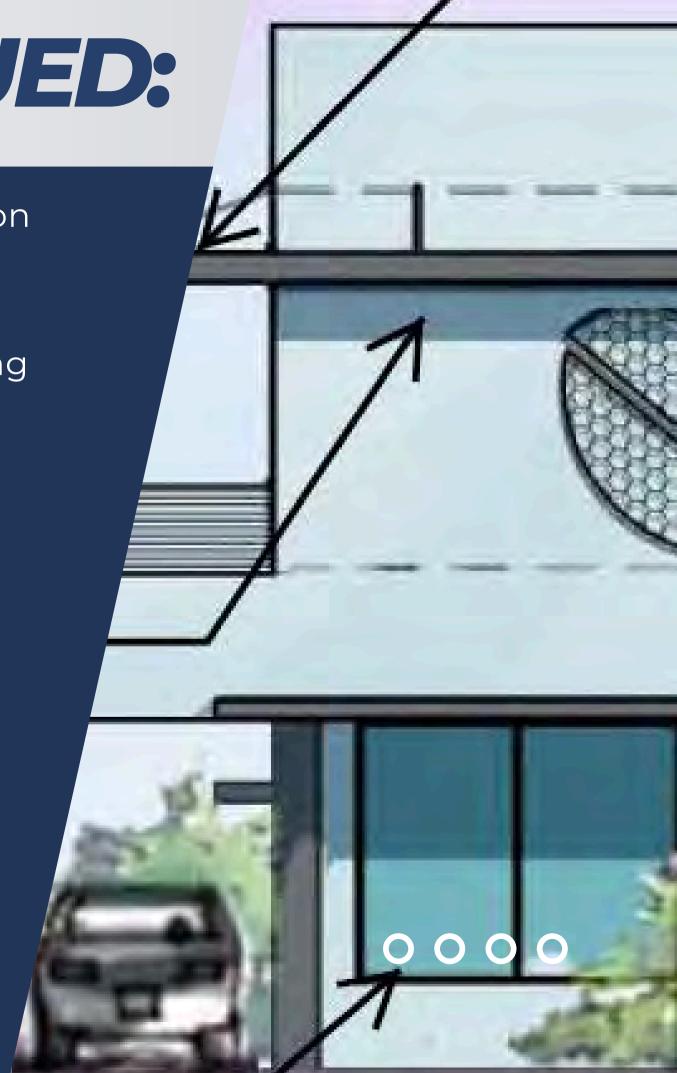

• 5. The installation of the window storefront system (aluminum framing only) started on May 13th and completed on May 17th.

• 6. The installation of the fire sprinkler line on first floor started on May 15th and currently ongoing.

• 7. The installation of the metal stairs, interior and exterior and exterior and exterior stair tower, started on May 1st and completed on May 17th.

BENCHMARKS CONTINUED:

• 8. The concrete deck for the 2nd floor started and completed on May 21st.