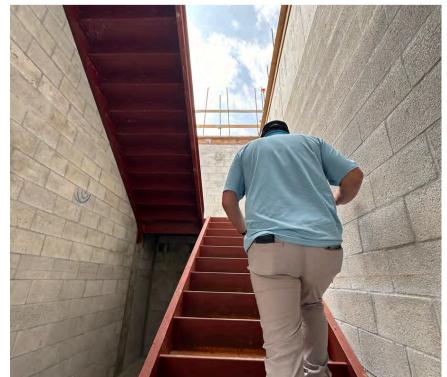

• 7. The installation of the metal stairs, interior and exterior and exterior and exterior stair tower, started on May 1st and completed on May 17th.

BENCHMARKS CONTINUED:

• 8. The concrete deck for the 2nd floor started and completed on May 21st.