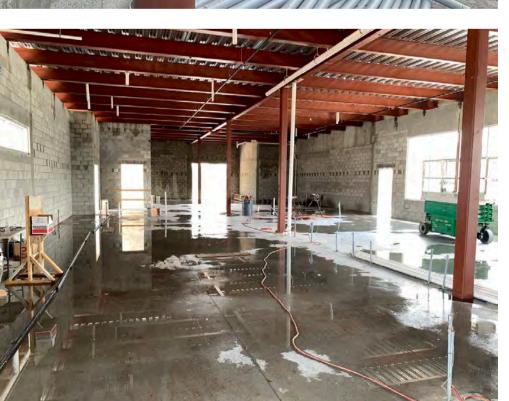

BENCHMARKS CONTINUED:

 4. The installation of the plumbing, floor drains, floor sinks, and floor troughs for the 2nd floor started on April 29th and finished on May 20th. There are 67 floor penetrations into the metal deck that had to be made before the 2nd floor concrete deck could be poured.

• 7. The installation of the metal stairs, interior and exterior and exterior and exterior stair tower, started on May 1st and completed on May 17th.

BENCHMARKS CONTINUED:

• 8. The concrete deck for the 2nd floor started and completed on May 21st.