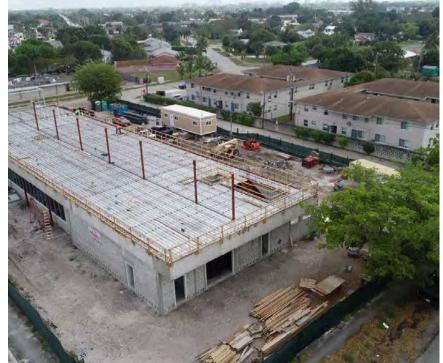

• 7. The installation of the metal stairs, interior and exterior and exterior and exterior stair tower, started on May 1st and completed on May 17th.

BENCHMARKS CONTINUED:

• 8. The concrete deck for the 2nd floor started and completed on May 21st.

• 9. Masonry block for the 2nd floor to roof deck is currently being delivered as will start to be installed on May 23rd.