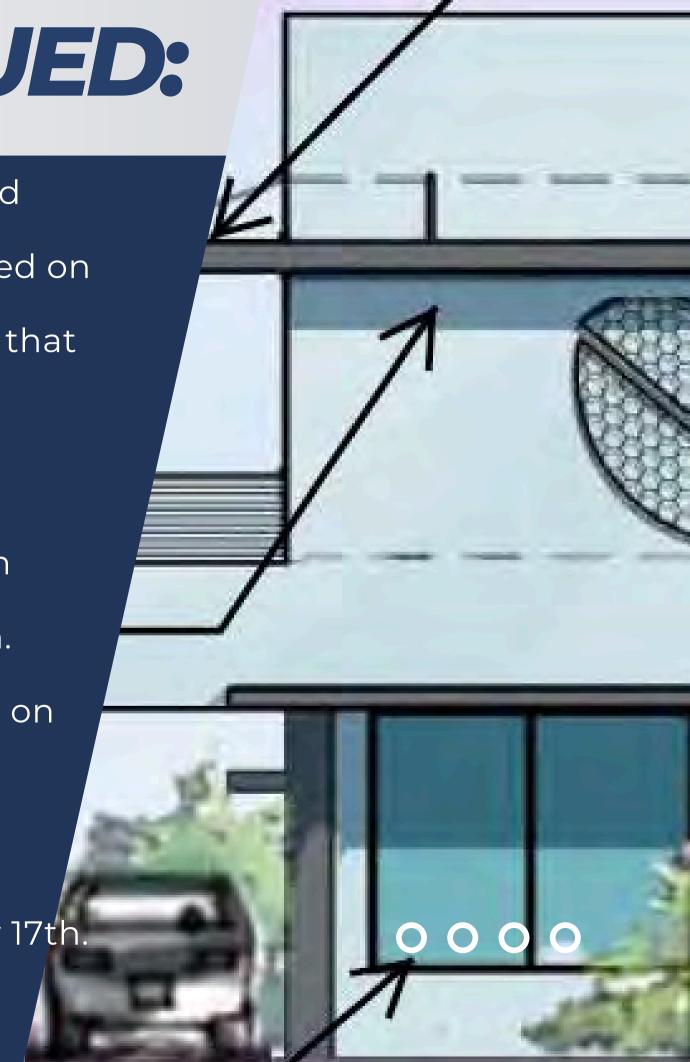

• 5. The installation of the window storefront system (aluminum framing only) started on May 13th and completed on May 17th.

• 6. The installation of the fire sprinkler line on first floor started on May 15th and currently ongoing.

• 7. The installation of the metal stairs, interior and exterior and exterior and exterior stair tower, started on May 1st and completed on May 17th.

BENCHMARKS CONTINUED:

• 8. The concrete deck for the 2nd floor started and completed on May 21st.