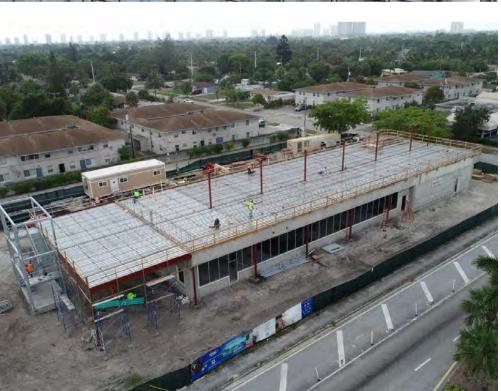

• 5. The installation of the window storefront system (aluminum framing only) started on May 13th and completed on May 17th.

• 6. The installation of the fire sprinkler line on first floor started on May 15th and currently ongoing.

• 7. The installation of the metal stairs, interior and exterior and exterior and exterior stair tower, started on May 1st and completed on May 17th.

BENCHMARKS CONTINUED:

• 8. The concrete deck for the 2nd floor started and completed on May 21st.

• 9. Masonry block for the 2nd floor to roof deck is currently being delivered as will start to be installed on May 23rd.