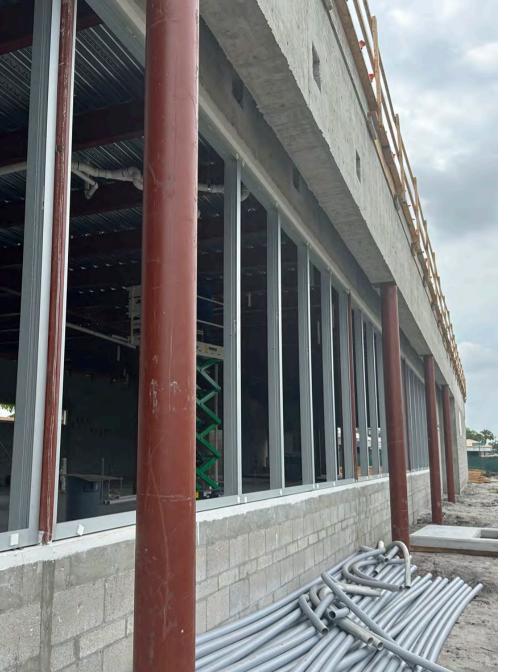

• 5. The installation of the window storefront system (aluminum framing only) started on May 13th and completed on May 17th.

• 6. The installation of the fire sprinkler line on first floor started on May 15th and currently ongoing.