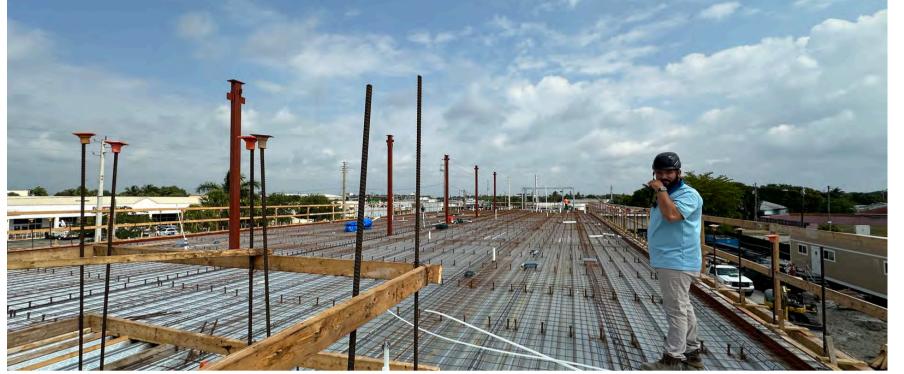

BENCHMARKS CONTINUED:

 4. The installation of the plumbing, floor drains, floor sinks, and floor troughs for the 2nd floor started on April 29th and finished on May 20th. There are 67 floor penetrations into the metal deck that had to be made before the 2nd floor concrete deck could be poured.

• 5. The installation of the window storefront system (aluminum framing only) started on May 13th and completed on May 17th.

• 6. The installation of the fire sprinkler line on first floor started on May 15th and currently ongoing.

• 7. The installation of the metal stairs, interior and exterior and exterior and exterior stair tower, started on May 1st and completed on May 17th.

BENCHMARKS CONTINUED:

• 8. The concrete deck for the 2nd floor started and completed on May 21st.