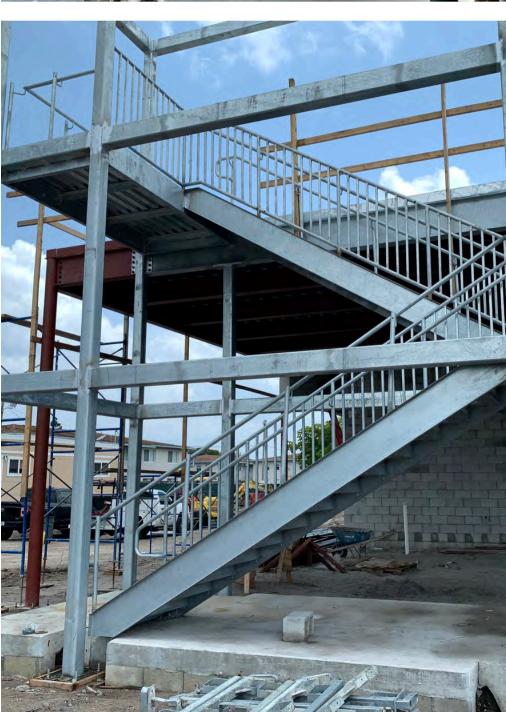

• 7. The installation of the metal stairs, interior and exterior and exterior and exterior stair tower, started on May 1st and completed on May 17th.

BENCHMARKS CONTINUED:

• 8. The concrete deck for the 2nd floor started and completed on May 21st.