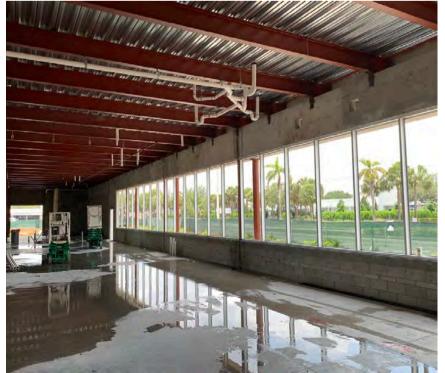

• 5. The installation of the window storefront system (aluminum framing only) started on May 13th and completed on May 17th.

• 6. The installation of the fire sprinkler line on first floor started on May 15th and currently ongoing.