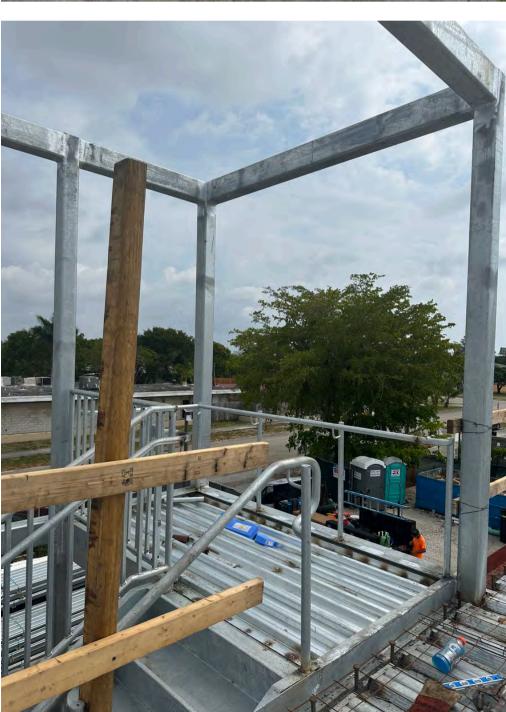

• 7. The installation of the metal stairs, interior and exterior and exterior and exterior stair tower, started on May 1st and completed on May 17th.

BENCHMARKS CONTINUED:

• 8. The concrete deck for the 2nd floor started and completed on May 21st.