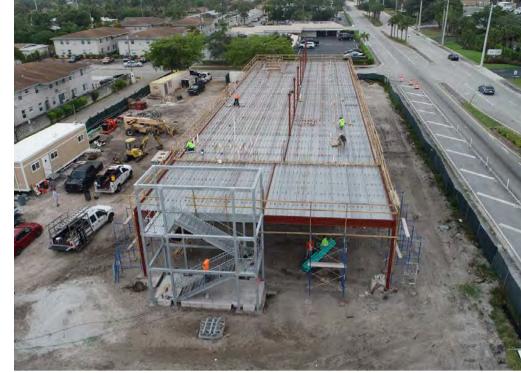

#### BENCHMARKS:

- 1. The installation of the outer concrete tie-beams for the entire perimeter of the building started on March 15th and completed on April 15th.
- 2. The installation of the steel beams for the 2nd floor started on April 16th and completed on April 26th. This includes welding angle clips to steel embeds (112 in total for the 2nd floor) so steel beams (28 in total) could be hung and bolted in.
- 3. The installation of the metal deck for the 2nd floor started on April 29th and completed on May 03rd. This includes reinforcement of the metal deck, which is welding the metal deck to the steel beams and then welding metal studs (approximately 1,400)

BENCHMARKS CONTINUED:

 4. The installation of the plumbing, floor drains, floor sinks, and floor troughs for the 2nd floor started on April 29th and finished on May 20th. There are 67 floor penetrations into the metal deck that had to be made before the 2nd floor concrete deck could be poured.

• 7. The installation of the metal stairs, interior and exterior and exterior and exterior stair tower, started on May 1st and completed on May 17th.

BENCHMARKS CONTINUED:

• 8. The concrete deck for the 2nd floor started and completed on May 21st.