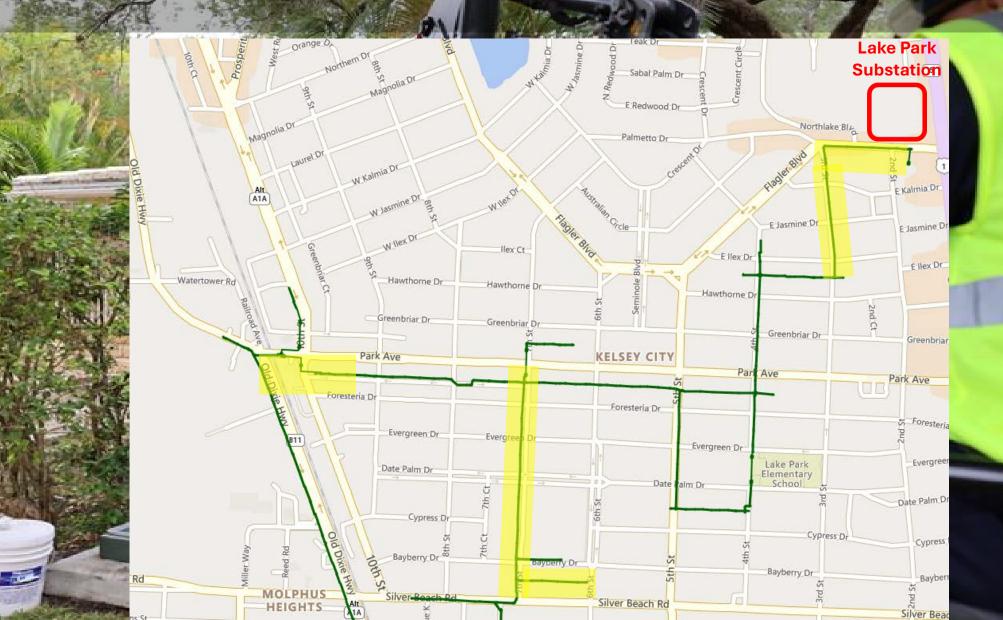

est assured, we are working safely and as quickly as possible to address these conditions and restore your service.

#### Multi-faceted approach to keep customers informed includes:

Outreach

\$153.74

- **Advertising**
- Website and App
- **Automated Calls**

- **Customer Care Center**
- Email
- **Social Media**
- **Traditional Media**

#### After a storm, FPL restores power safely and quickly with efficient storm recovery process



to make it their top WEST PALM BEACH, FL priority, too

OT 413426FL

The circumstances may change; FPL's commitment does not

120

### FPL works 24/7 until all customers are restored

SN

## Infrastructure Hardening Update

- Summary of FPL's storm hardening project
- Review of projects to date in the Town



### Areas surrently being hardened in Lake Park



162

# Street Light Project Updates

- Current Projects
  - Summary and Estimated Construction Schedule
  - Process for construction
- Future projects
  - Working with Town staff on additional street lighting