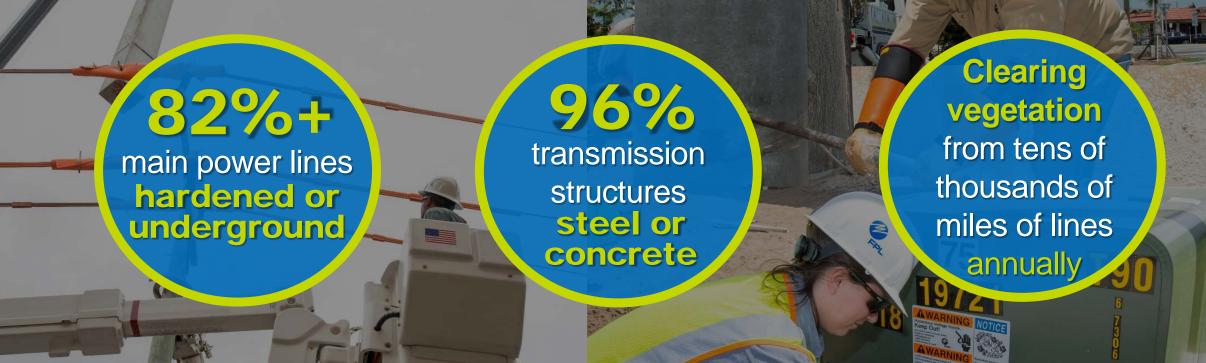

FPL has made significant investments to build a stronger, more resilient energy system

FPL has hardened nearly all main power lines serving critical facilities