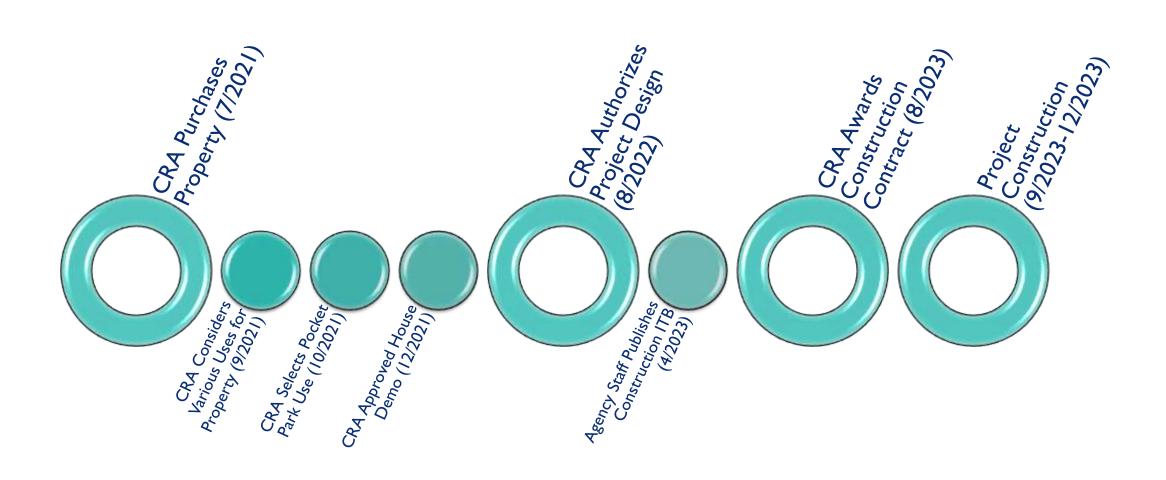

# Lake Park Planning & Zoning (P&Z) Board: Presentation on 7<sup>th</sup> Street Pocket Park Project

**Roberto Travieso** 

**Public Works Director** 

John Wille

Manager, Capital Projects



### Presentation Agenda



- I. Project Background
- 2. Design Plan Review
- 3. Next Steps
- 4. Q&A





# **Project Background**

ROBERTO TRAVIESO, PUBLIC WORKS DIRECTOR

### 7th Street Pocket Park – Background



- Location: NW corner of 7<sup>th</sup>
   Street and Foresteria intersection
- Address: 610 7<sup>th</sup> Street
- Lot Size: 0.1150 Acres (5,009 Sq Ft)
- Owner: Lake Park Community Redevelopment Agency (CRA)



#### TOWN OF LAKE PARK COMMUNITY REDEVELOPMENT AGENCY

7th Street Pocket Back



# 7th Street Pocket Park – Project Timeline







# **Project Plans Review**

JOHN WILLE, MANAGER, CAPITAL PROJECT





DIMENSION PLAN
SCALE: AS SHOWN





#### PLANT LIST

#### Trees

| Symbol | Qty | CommonName                   | LatinName                | Size                              | Additional Spec           | Native | Dro. Tol.<br>(LMH) | Space |
|--------|-----|------------------------------|--------------------------|-----------------------------------|---------------------------|--------|--------------------|-------|
| COLb12 | 4   | Satinleaf                    | Chrysophyllum oliviforme | B&B 12x4'; 21/2" Cal.; 5 C.S.T.   |                           | N      | н                  | A.S.  |
| CSEb12 | 4   | Orange Geiger Tree           | Cordia sebestena         | B&B 12'x5', 2% Cal.; 4' C.T.      |