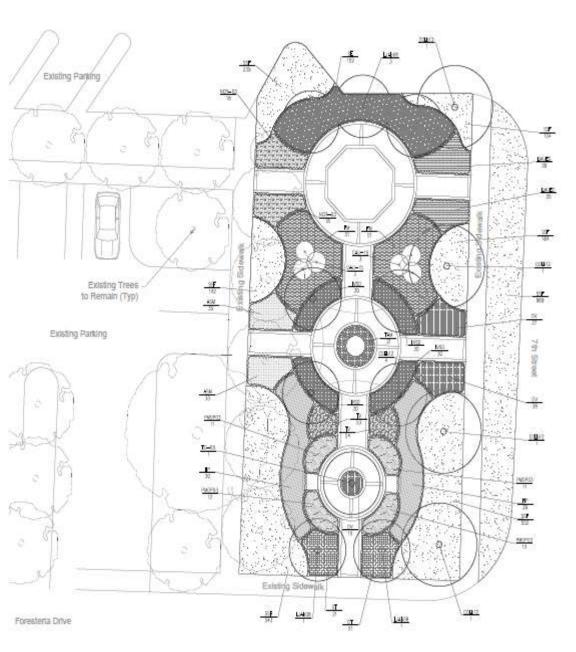

# **Project Plans Review**

JOHN WILLE, MANAGER, CAPITAL PROJECT

DIMENSION PLAN
SCALE: AS SHOWN

### 7th Street Pocket Park – Background

- Location: NW corner of 7<sup>th</sup>
   Street and Foresteria intersection
- Address: 610 7<sup>th</sup> Street
- Lot Size: 0.1150 Acres (5,009 Sq Ft)
- Owner: Lake Park Community Redevelopment Agency (CRA)