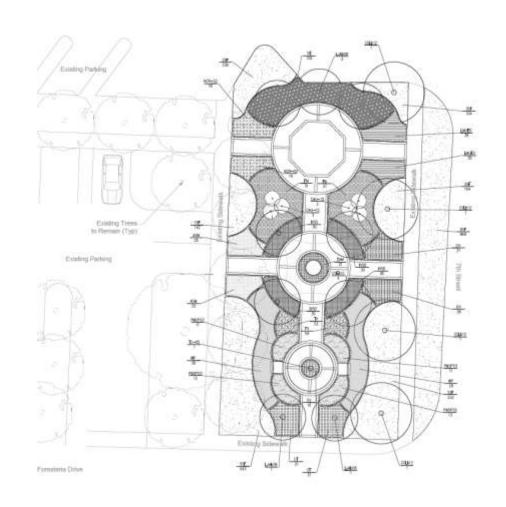

# **Project Plans Review**

JOHN WILLE, MANAGER, CAPITAL PROJECT

DIMENSION PLAN
SCALE: AS SHOWN

### 7th Street Pocket Park – Background

- Location: NW corner of 7<sup>th</sup>
   Street and Foresteria intersection
- Address: 610 7<sup>th</sup> Street
- Lot Size: 0.1150 Acres (5,009 Sq Ft)
- Owner: Lake Park Community Redevelopment Agency (CRA)