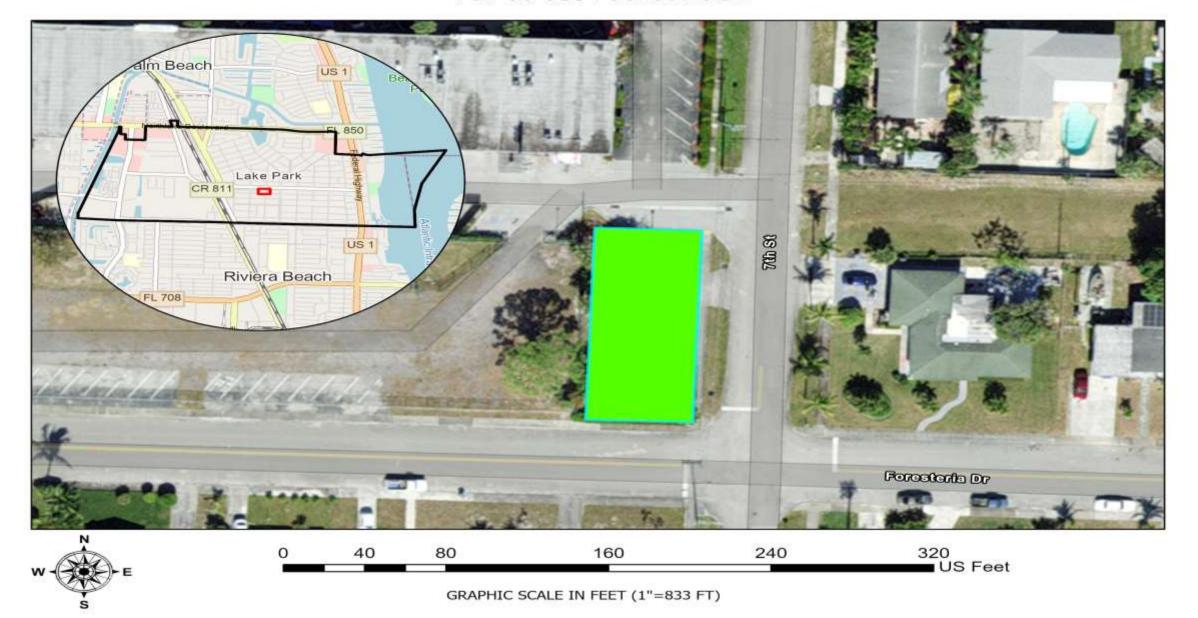

### 7th Street Pocket Park – Background

- Location: NW corner of 7<sup>th</sup>
   Street and Foresteria intersection
- Address: 610 7<sup>th</sup> Street
- Lot Size: 0.1150 Acres (5,009 Sq Ft)
- Owner: Lake Park Community Redevelopment Agency (CRA)