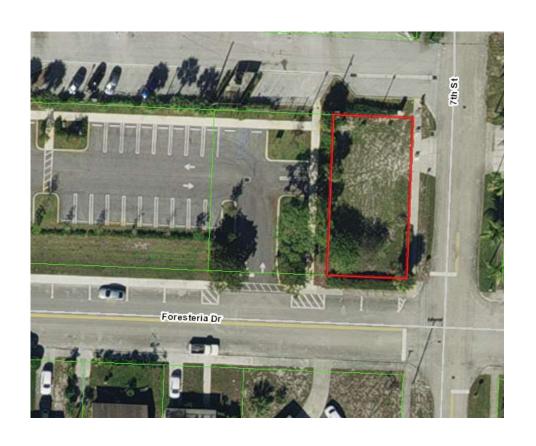

### 7th Street Pocket Park – Background

- Location: NW corner of 7<sup>th</sup>
   Street and Foresteria intersection
- Address: 610 7<sup>th</sup> Street
- Lot Size: 0.1150 Acres (5,009 Sq Ft)
- Owner: Lake Park Community Redevelopment Agency (CRA)