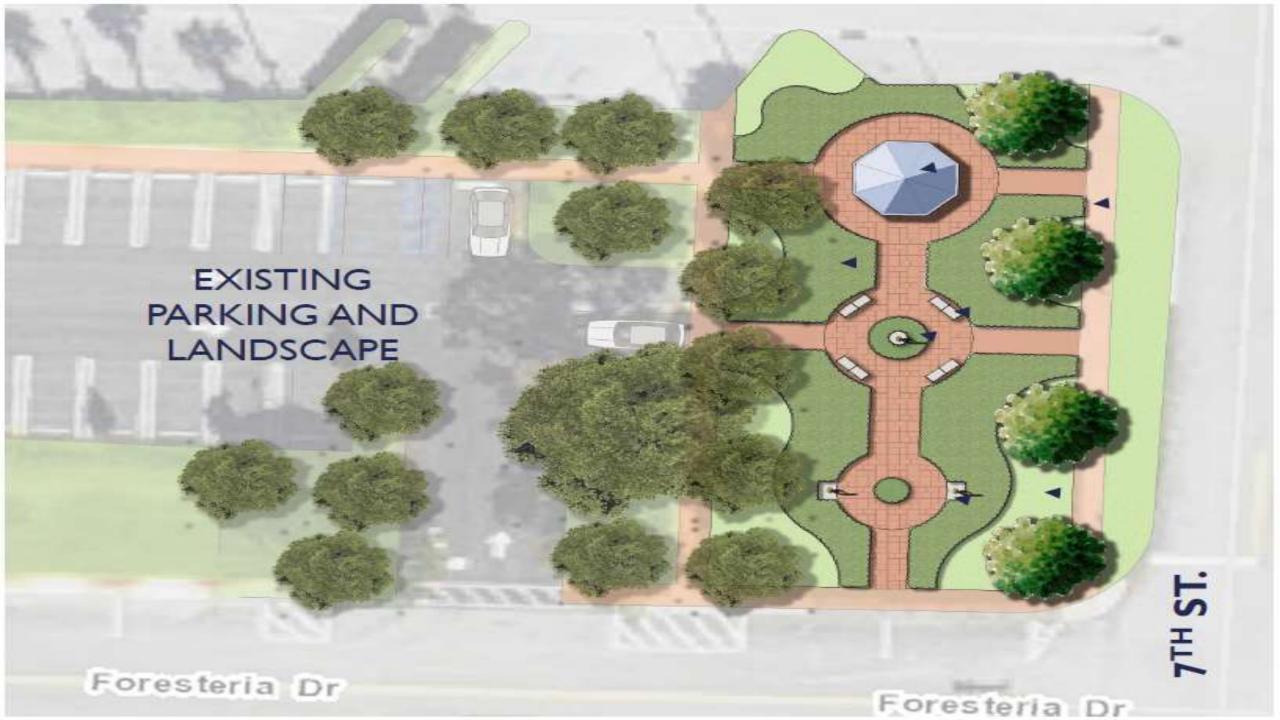

### 7th Street Pocket Park – Background

- Location: NW corner of 7<sup>th</sup>
   Street and Foresteria intersection
- Address: 610 7<sup>th</sup> Street
- Lot Size: 0.1150 Acres (5,009 Sq Ft)
- Owner: Lake Park Community Redevelopment Agency (CRA)

# **Project Plans Review**

JOHN WILLE, MANAGER, CAPITAL PROJECT

DIMENSION PLAN
SCALE: AS SHOWN